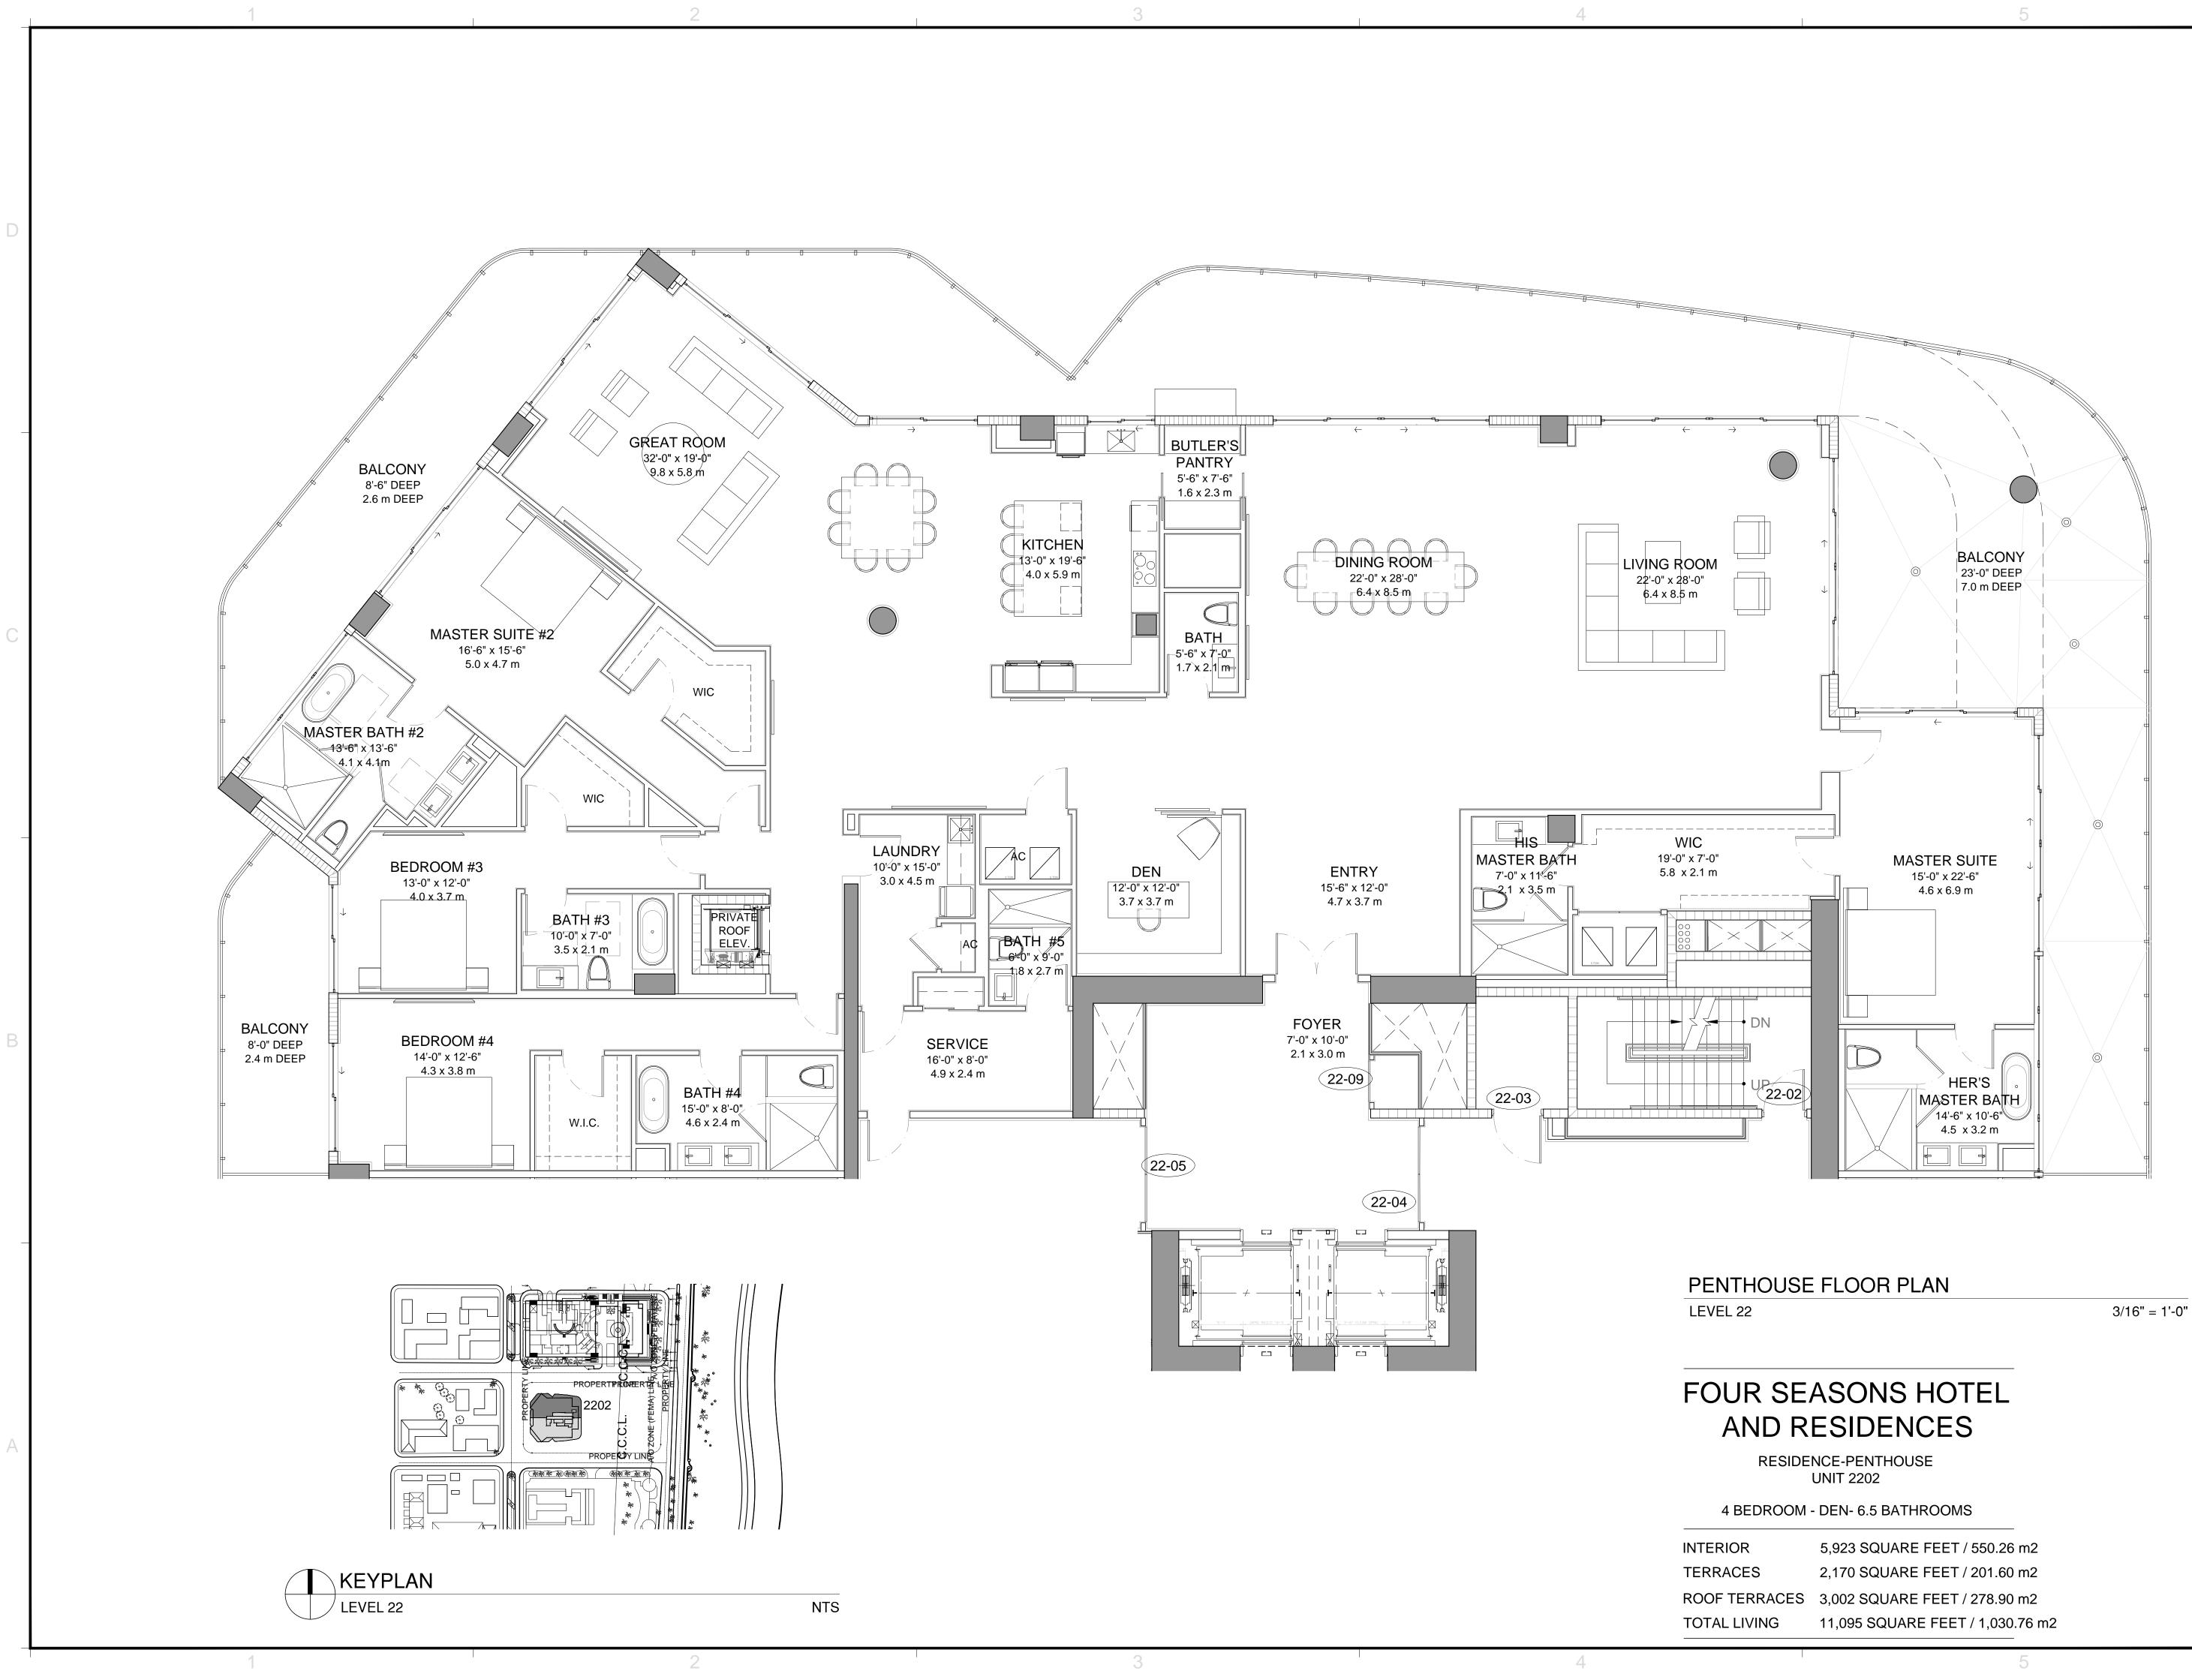

#### OTEL IDENCE

#### **& 602**

BEDROOMS BATHROOMS

TERIOR T / 212.84 SQ M TERIOR T / 49.33 SQ M

Four Seasons

Hotel and Private Residences *Fort Lauderdale* 

I ON DUUAERUUIE

A PROJECT BY FORT PARTNERS