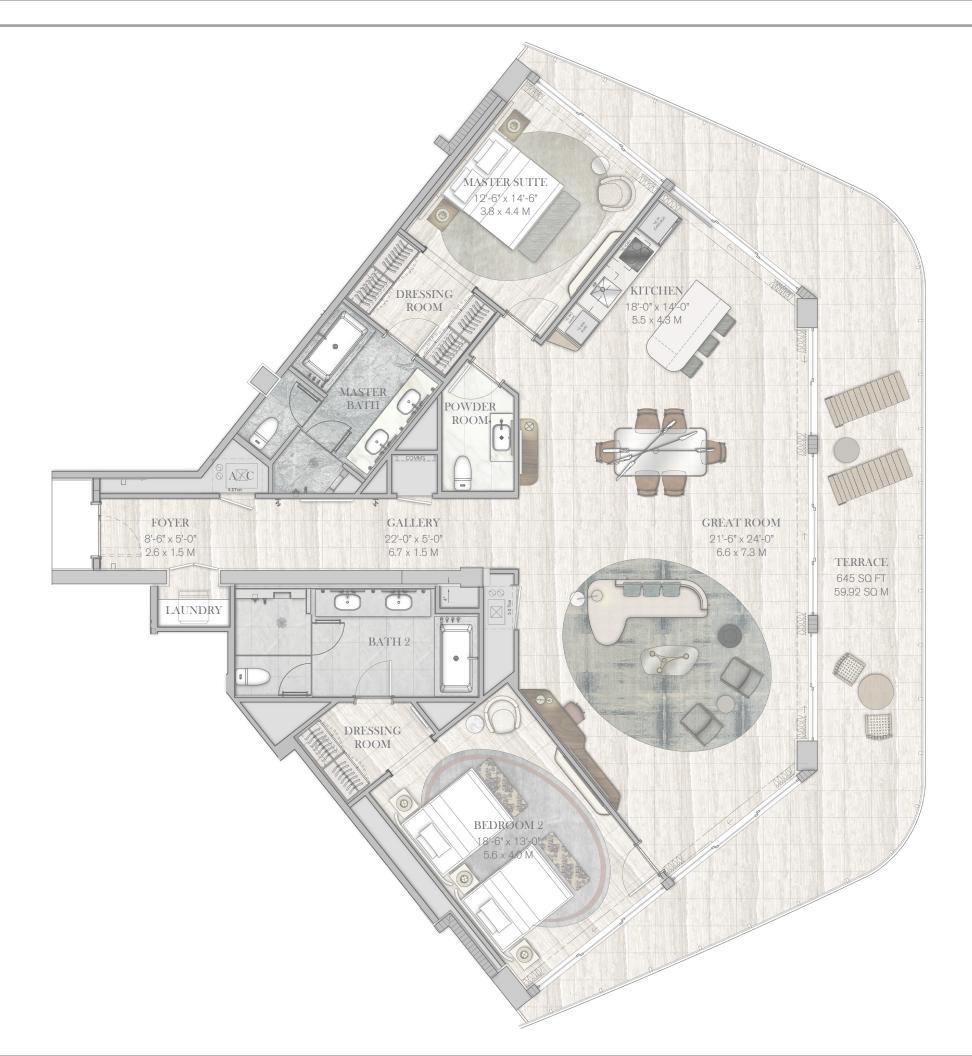

#### HOTEL RESIDENCE

# 501 & 601

TWO BEDROOMS TWO BATHROOMS POWDER ROOM

INTERIOR 2,164 SQ FT / 201.04 SQ M EXTERIOR 645 SQ FT / 59.92 SQ M

0 1 2 4 8

OCEAN VIEW

|                                                                                                                                                                                                                                                                                                                                                                                                                                                                                                                                                                                                                                                                                                                                                                                                                                                                                                                                                                                                                                                                                                                                                                                                                                        |                                                                                                                                                                                                                                                                                                                                                                                                                                                                                                                                                                                                                                                                                                                                                                                                                                                                                                                                                                                                                                                                                                                                                                                                                                                                                                                                                                                                                                                                                                                                                                                                                                                                                                                                                                                                                                                                                                                                                                                                                                                                                                                                |                                                                                                                                                                                                                            |  | HOTEI<br>RESIDEN                                                  |
|----------------------------------------------------------------------------------------------------------------------------------------------------------------------------------------------------------------------------------------------------------------------------------------------------------------------------------------------------------------------------------------------------------------------------------------------------------------------------------------------------------------------------------------------------------------------------------------------------------------------------------------------------------------------------------------------------------------------------------------------------------------------------------------------------------------------------------------------------------------------------------------------------------------------------------------------------------------------------------------------------------------------------------------------------------------------------------------------------------------------------------------------------------------------------------------------------------------------------------------|--------------------------------------------------------------------------------------------------------------------------------------------------------------------------------------------------------------------------------------------------------------------------------------------------------------------------------------------------------------------------------------------------------------------------------------------------------------------------------------------------------------------------------------------------------------------------------------------------------------------------------------------------------------------------------------------------------------------------------------------------------------------------------------------------------------------------------------------------------------------------------------------------------------------------------------------------------------------------------------------------------------------------------------------------------------------------------------------------------------------------------------------------------------------------------------------------------------------------------------------------------------------------------------------------------------------------------------------------------------------------------------------------------------------------------------------------------------------------------------------------------------------------------------------------------------------------------------------------------------------------------------------------------------------------------------------------------------------------------------------------------------------------------------------------------------------------------------------------------------------------------------------------------------------------------------------------------------------------------------------------------------------------------------------------------------------------------------------------------------------------------|----------------------------------------------------------------------------------------------------------------------------------------------------------------------------------------------------------------------------|--|-------------------------------------------------------------------|
|                                                                                                                                                                                                                                                                                                                                                                                                                                                                                                                                                                                                                                                                                                                                                                                                                                                                                                                                                                                                                                                                                                                                                                                                                                        |                                                                                                                                                                                                                                                                                                                                                                                                                                                                                                                                                                                                                                                                                                                                                                                                                                                                                                                                                                                                                                                                                                                                                                                                                                                                                                                                                                                                                                                                                                                                                                                                                                                                                                                                                                                                                                                                                                                                                                                                                                                                                                                                |                                                                                                                                                                                                                            |  |                                                                   |
|                                                                                                                                                                                                                                                                                                                                                                                                                                                                                                                                                                                                                                                                                                                                                                                                                                                                                                                                                                                                                                                                                                                                                                                                                                        |                                                                                                                                                                                                                                                                                                                                                                                                                                                                                                                                                                                                                                                                                                                                                                                                                                                                                                                                                                                                                                                                                                                                                                                                                                                                                                                                                                                                                                                                                                                                                                                                                                                                                                                                                                                                                                                                                                                                                                                                                                                                                                                                |                                                                                                                                                                                                                            |  | 501 & 601                                                         |
|                                                                                                                                                                                                                                                                                                                                                                                                                                                                                                                                                                                                                                                                                                                                                                                                                                                                                                                                                                                                                                                                                                                                                                                                                                        |                                                                                                                                                                                                                                                                                                                                                                                                                                                                                                                                                                                                                                                                                                                                                                                                                                                                                                                                                                                                                                                                                                                                                                                                                                                                                                                                                                                                                                                                                                                                                                                                                                                                                                                                                                                                                                                                                                                                                                                                                                                                                                                                |                                                                                                                                                                                                                            |  | TWO BEDROOM<br>TWO BATHROO<br>POWDER ROO                          |
|                                                                                                                                                                                                                                                                                                                                                                                                                                                                                                                                                                                                                                                                                                                                                                                                                                                                                                                                                                                                                                                                                                                                                                                                                                        |                                                                                                                                                                                                                                                                                                                                                                                                                                                                                                                                                                                                                                                                                                                                                                                                                                                                                                                                                                                                                                                                                                                                                                                                                                                                                                                                                                                                                                                                                                                                                                                                                                                                                                                                                                                                                                                                                                                                                                                                                                                                                                                                |                                                                                                                                                                                                                            |  | INTERIOR<br>2,164 SQ FT / 201.04<br>EXTERIOR<br>645 SQ FT / 59.92 |
|                                                                                                                                                                                                                                                                                                                                                                                                                                                                                                                                                                                                                                                                                                                                                                                                                                                                                                                                                                                                                                                                                                                                                                                                                                        |                                                                                                                                                                                                                                                                                                                                                                                                                                                                                                                                                                                                                                                                                                                                                                                                                                                                                                                                                                                                                                                                                                                                                                                                                                                                                                                                                                                                                                                                                                                                                                                                                                                                                                                                                                                                                                                                                                                                                                                                                                                                                                                                |                                                                                                                                                                                                                            |  |                                                                   |
|                                                                                                                                                                                                                                                                                                                                                                                                                                                                                                                                                                                                                                                                                                                                                                                                                                                                                                                                                                                                                                                                                                                                                                                                                                        |                                                                                                                                                                                                                                                                                                                                                                                                                                                                                                                                                                                                                                                                                                                                                                                                                                                                                                                                                                                                                                                                                                                                                                                                                                                                                                                                                                                                                                                                                                                                                                                                                                                                                                                                                                                                                                                                                                                                                                                                                                                                                                                                |                                                                                                                                                                                                                            |  |                                                                   |
|                                                                                                                                                                                                                                                                                                                                                                                                                                                                                                                                                                                                                                                                                                                                                                                                                                                                                                                                                                                                                                                                                                                                                                                                                                        |                                                                                                                                                                                                                                                                                                                                                                                                                                                                                                                                                                                                                                                                                                                                                                                                                                                                                                                                                                                                                                                                                                                                                                                                                                                                                                                                                                                                                                                                                                                                                                                                                                                                                                                                                                                                                                                                                                                                                                                                                                                                                                                                |                                                                                                                                                                                                                            |  |                                                                   |
|                                                                                                                                                                                                                                                                                                                                                                                                                                                                                                                                                                                                                                                                                                                                                                                                                                                                                                                                                                                                                                                                                                                                                                                                                                        |                                                                                                                                                                                                                                                                                                                                                                                                                                                                                                                                                                                                                                                                                                                                                                                                                                                                                                                                                                                                                                                                                                                                                                                                                                                                                                                                                                                                                                                                                                                                                                                                                                                                                                                                                                                                                                                                                                                                                                                                                                                                                                                                |                                                                                                                                                                                                                            |  |                                                                   |
|                                                                                                                                                                                                                                                                                                                                                                                                                                                                                                                                                                                                                                                                                                                                                                                                                                                                                                                                                                                                                                                                                                                                                                                                                                        |                                                                                                                                                                                                                                                                                                                                                                                                                                                                                                                                                                                                                                                                                                                                                                                                                                                                                                                                                                                                                                                                                                                                                                                                                                                                                                                                                                                                                                                                                                                                                                                                                                                                                                                                                                                                                                                                                                                                                                                                                                                                                                                                |                                                                                                                                                                                                                            |  |                                                                   |
| Execute<br>This is not an offer to sell, or solicitation of offers to huw the condominium units in the states of NV or N L or any inviscilition where                                                                                                                                                                                                                                                                                                                                                                                                                                                                                                                                                                                                                                                                                                                                                                                                                                                                                                                                                                                                                                                                                  | a such offer or collicitation cannot be made. Obtained                                                                                                                                                                                                                                                                                                                                                                                                                                                                                                                                                                                                                                                                                                                                                                                                                                                                                                                                                                                                                                                                                                                                                                                                                                                                                                                                                                                                                                                                                                                                                                                                                                                                                                                                                                                                                                                                                                                                                                                                                                                                         | dimensions are measured to the                                                                                                                                                                                             |  | 2                                                                 |
| This is not an offer to sell, or solicitation of offers to buy, the condominum units in the states of NY or NJ, or any jurisdiction where<br>exterior face of exterior walls and to the exterior face of walls adjoining corridors or other common elements. This method of measu<br>using the description and the definition of the "Unit" set forth in the Declaration (which generally only includes the interior airspace be<br>ments of rooms set forth on this floor plan are generally taken at the greatest points of each given room (as if the room were a perfe<br>the actual room will typically be smaller than the product obtained by multiplying the stated length times width. All dimensions are<br>plans are subject to change. The Developer expressly reserves the right to make modifications, revisions, and changes it deems d<br>built-ins, counters, soffits, floor coverings, lighting and other matters of detail, including, without limitation, items of finish and decora<br>prospectus and Purchase Agreement to determine what is included with your Unit purchases, if anything. This project is being develops of Fort Partners pursuant to a licensing and marketing agreement with Fort Partners. | Irement varies from, and is larger than, the dimensis<br>etween the perimeter walls and excludes structural<br>ect rectangle), without regard for any cutouts or irre;<br>approximate and may vary with actual construction<br>lesirable in its sole and absolute discretion. All dep<br>tion, are conceptual only and are not necessarily in                                                                                                                                                                                                                                                                                                                                                                                                                                                                                                                                                                                                                                                                                                                                                                                                                                                                                                                                                                                                                                                                                                                                                                                                                                                                                                                                                                                                                                                                                                                                                                                                                                                                                                                                                                                  | ons that would be determined by<br>components). Note that measure-<br>jularities. Accordingly, the area of<br>. All floor plans and development<br>ctions of furnishings, appliances,<br>sluded in each Unit. Consult your |  | FOUR SEAS<br>HOTEL AND PRIVATE R                                  |
|                                                                                                                                                                                                                                                                                                                                                                                                                                                                                                                                                                                                                                                                                                                                                                                                                                                                                                                                                                                                                                                                                                                                                                                                                                        | (Example a second secon | La Faun Oraceana trademandar and                                                                                                                                                                                           |  |                                                                   |

#### 01 & 601

BEDROOMS BATHROOMS VDER ROOM

NTERIOR FT / 201.04 SQ M EXTERIOR FT / 59.92 SQ M

FOUR SEASONS Hotel and Private Residences Fort Lauderdale

A PROJECT BY FORT PARTNERS