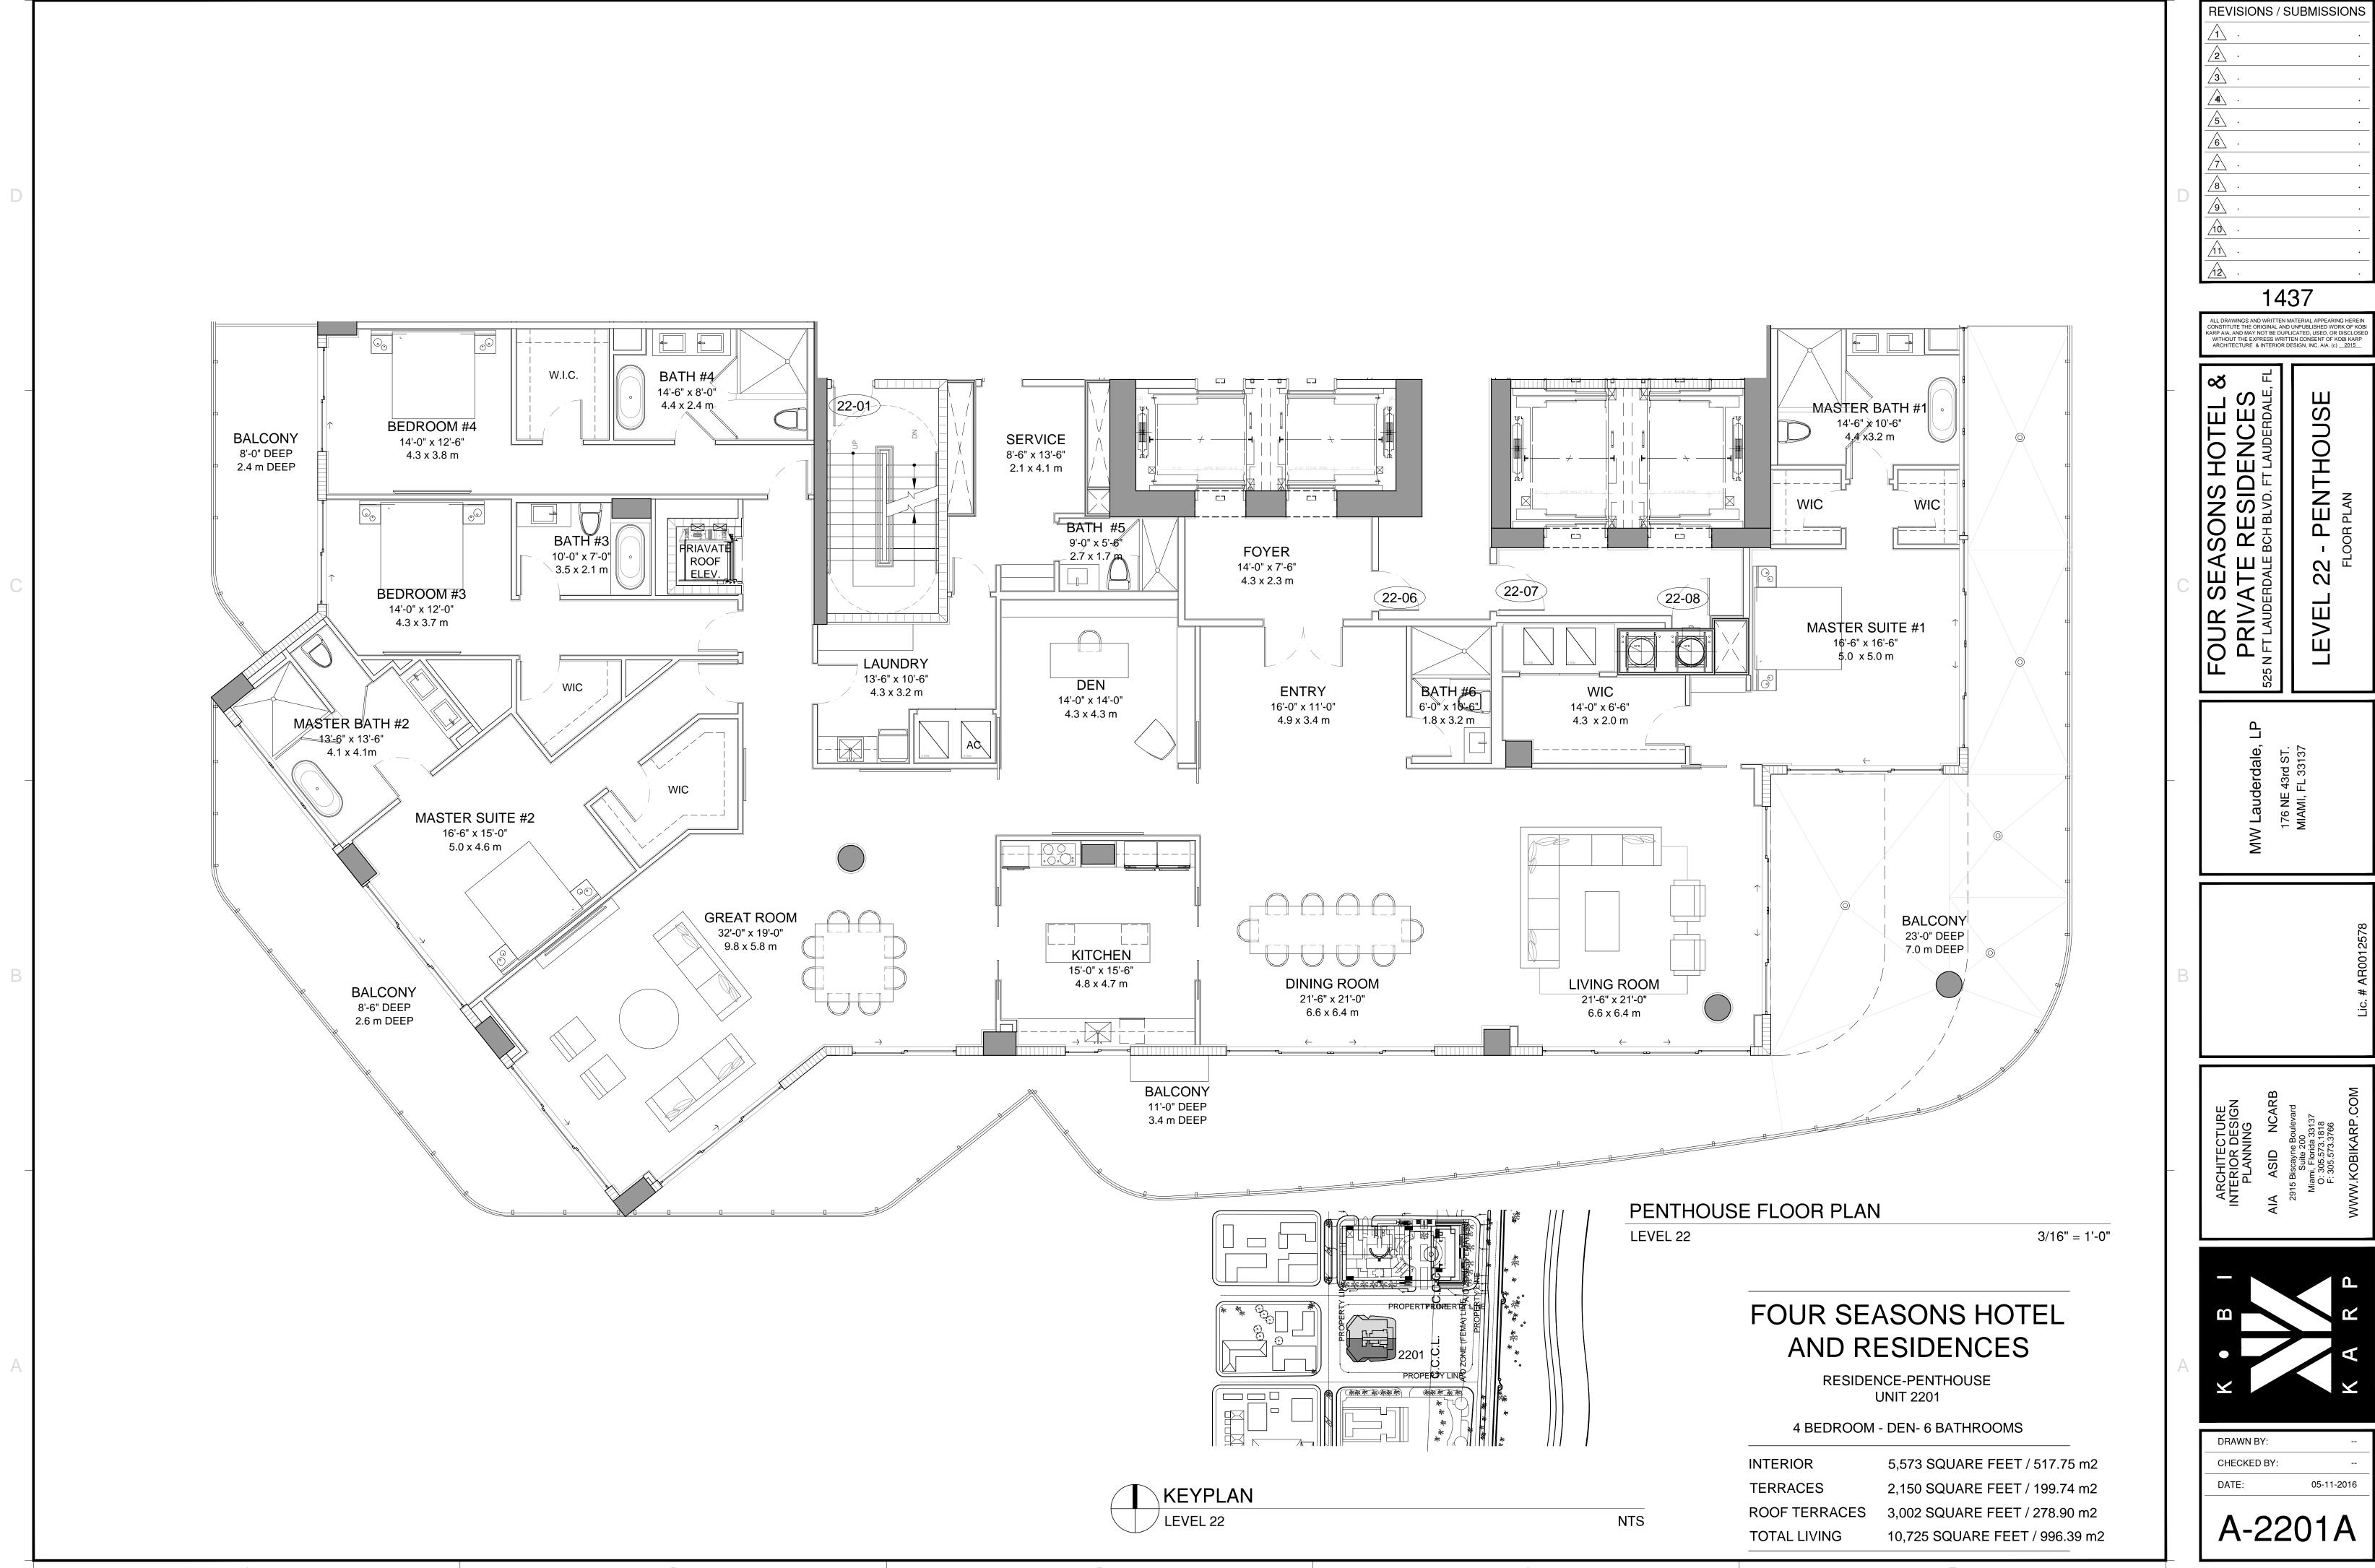

#### OTEL IDENCE

#### 01 & 601

BEDROOMS BATHROOMS VDER ROOM

NTERIOR FT / 201.04 SQ M EXTERIOR FT / 59.92 SQ M

FOUR SEASONS Hotel and Private Residences Fort Lauderdale

A PROJECT BY FORT PARTNERS