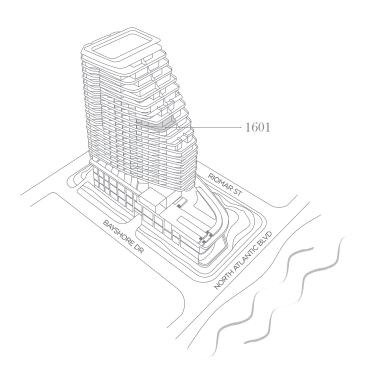

ERVICES RESIDENTS-ONLY FITNESS CENTER

# MENU OF SERVICES

## SERVICES

DESIGNATED FOUR SEASONS RESIDENTIAL CONCIERGE

DESIGNATED FOUR SEASONS DIRECTOR OF RESIDENCES

24-HOUR VALET AND SECURITY SERVICES

24-HOUR IN-RESIDENCE DINING\* \_\_\_\_\_

BUTLER SERVICES\*: -PRE-ARRIVAL PROVISIONING -HOUSEKEEPING SERVICES -PRIVATE CAR SERVICE

IN-RESIDENCE SPA SERVICES\* \* À-LA-CARTE SERVICES

\_\_\_\_\_

## LEISURE

OCEANFRONT TERRACE WITH DUAL POOL EXPERIENCES AND LUXURY CABANAS

> \_\_\_\_\_ FOUR SEASONS SPA

\_\_\_\_\_ FITNESS CENTER

KIDS FOR ALL SEASONS PROGRAM



FOUR SEASONS HOTEL AND PRIVATE RESIDENCES Fort Lauderdale A PROJECT BY FORT PARTNERS

# PRIVATE RESIDENCE

## 1601

TWO BEDROOMS LIBRARY THREE BATHROOMS POWDER ROOM

INTERIOR 2,233 SQ FT / 207.5 SQ M EXTERIOR 851 SQ FT / 79.1 SQ M



## 954.363.0000 FORT525RESIDENCES.COM

# 

to the exterior face of exterior walls and to the exterior face of walls adjoining corridors or other common elements. This method of measurement varies from, and is larger than, the dimensions that would be determined by using the description and the definition of the "Unit" set forth in the Declaration (which generally only includes the interior airspace between the per iscretion. All depictions of furnishings, appliances, built-ins, counters, soffits, floor coverings, lighting and other matters of detail, including, without limitation, items of finish and decoration, are conceptual TL JV LLC, which has a limited right to use the trademarked names and logos of Fort Partners pursuant to a licensing and marketing agree

rademarks and tradenames