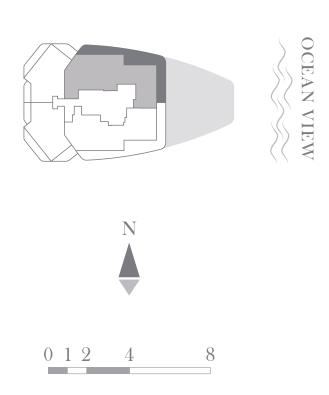

#### HOTEL RESIDENCE

# 501 & 601

TWO BEDROOMS TWO BATHROOMS POWDER ROOM

INTERIOR 2,164 SQ FT / 201.04 SQ M EXTERIOR 645 SQ FT / 59.92 SQ M

0 1 2 4 8

OCEAN VIEW

|                                                                                                                                                                                                                                                                                                                                                                                                                                                                                                                                                                                                                                                                                                                                                                                                                                                                                                                                                                                                                                                                                                                                                                                                                                        |                                                                                                                                                                                                                                                                                                                                                                                                                                                                                                                                                                                                                                                                                                                                                                                                                                                                                                                                                                                                                                                                                                                                                                                                                                                                                                                                                                                                                                                                                                                                                                                                                                                                                                                                                                                                                                                                                                                                                                                                                                                                                                                                |                                                                                                                                                                                                                            |  | HOTEI<br>RESIDEN                                                  |
|----------------------------------------------------------------------------------------------------------------------------------------------------------------------------------------------------------------------------------------------------------------------------------------------------------------------------------------------------------------------------------------------------------------------------------------------------------------------------------------------------------------------------------------------------------------------------------------------------------------------------------------------------------------------------------------------------------------------------------------------------------------------------------------------------------------------------------------------------------------------------------------------------------------------------------------------------------------------------------------------------------------------------------------------------------------------------------------------------------------------------------------------------------------------------------------------------------------------------------------|--------------------------------------------------------------------------------------------------------------------------------------------------------------------------------------------------------------------------------------------------------------------------------------------------------------------------------------------------------------------------------------------------------------------------------------------------------------------------------------------------------------------------------------------------------------------------------------------------------------------------------------------------------------------------------------------------------------------------------------------------------------------------------------------------------------------------------------------------------------------------------------------------------------------------------------------------------------------------------------------------------------------------------------------------------------------------------------------------------------------------------------------------------------------------------------------------------------------------------------------------------------------------------------------------------------------------------------------------------------------------------------------------------------------------------------------------------------------------------------------------------------------------------------------------------------------------------------------------------------------------------------------------------------------------------------------------------------------------------------------------------------------------------------------------------------------------------------------------------------------------------------------------------------------------------------------------------------------------------------------------------------------------------------------------------------------------------------------------------------------------------|----------------------------------------------------------------------------------------------------------------------------------------------------------------------------------------------------------------------------|--|-------------------------------------------------------------------|
|                                                                                                                                                                                                                                                                                                                                                                                                                                                                                                                                                                                                                                                                                                                                                                                                                                                                                                                                                                                                                                                                                                                                                                                                                                        |                                                                                                                                                                                                                                                                                                                                                                                                                                                                                                                                                                                                                                                                                                                                                                                                                                                                                                                                                                                                                                                                                                                                                                                                                                                                                                                                                                                                                                                                                                                                                                                                                                                                                                                                                                                                                                                                                                                                                                                                                                                                                                                                |                                                                                                                                                                                                                            |  |                                                                   |
|                                                                                                                                                                                                                                                                                                                                                                                                                                                                                                                                                                                                                                                                                                                                                                                                                                                                                                                                                                                                                                                                                                                                                                                                                                        |                                                                                                                                                                                                                                                                                                                                                                                                                                                                                                                                                                                                                                                                                                                                                                                                                                                                                                                                                                                                                                                                                                                                                                                                                                                                                                                                                                                                                                                                                                                                                                                                                                                                                                                                                                                                                                                                                                                                                                                                                                                                                                                                |                                                                                                                                                                                                                            |  | 501 & 601                                                         |
|                                                                                                                                                                                                                                                                                                                                                                                                                                                                                                                                                                                                                                                                                                                                                                                                                                                                                                                                                                                                                                                                                                                                                                                                                                        |                                                                                                                                                                                                                                                                                                                                                                                                                                                                                                                                                                                                                                                                                                                                                                                                                                                                                                                                                                                                                                                                                                                                                                                                                                                                                                                                                                                                                                                                                                                                                                                                                                                                                                                                                                                                                                                                                                                                                                                                                                                                                                                                |                                                                                                                                                                                                                            |  | TWO BEDROOM<br>TWO BATHROO<br>POWDER ROO                          |
|                                                                                                                                                                                                                                                                                                                                                                                                                                                                                                                                                                                                                                                                                                                                                                                                                                                                                                                                                                                                                                                                                                                                                                                                                                        |                                                                                                                                                                                                                                                                                                                                                                                                                                                                                                                                                                                                                                                                                                                                                                                                                                                                                                                                                                                                                                                                                                                                                                                                                                                                                                                                                                                                                                                                                                                                                                                                                                                                                                                                                                                                                                                                                                                                                                                                                                                                                                                                |                                                                                                                                                                                                                            |  | INTERIOR<br>2,164 SQ FT / 201.04<br>EXTERIOR<br>645 SQ FT / 59.92 |
|                                                                                                                                                                                                                                                                                                                                                                                                                                                                                                                                                                                                                                                                                                                                                                                                                                                                                                                                                                                                                                                                                                                                                                                                                                        |                                                                                                                                                                                                                                                                                                                                                                                                                                                                                                                                                                                                                                                                                                                                                                                                                                                                                                                                                                                                                                                                                                                                                                                                                                                                                                                                                                                                                                                                                                                                                                                                                                                                                                                                                                                                                                                                                                                                                                                                                                                                                                                                |                                                                                                                                                                                                                            |  |                                                                   |
|                                                                                                                                                                                                                                                                                                                                                                                                                                                                                                                                                                                                                                                                                                                                                                                                                                                                                                                                                                                                                                                                                                                                                                                                                                        |                                                                                                                                                                                                                                                                                                                                                                                                                                                                                                                                                                                                                                                                                                                                                                                                                                                                                                                                                                                                                                                                                                                                                                                                                                                                                                                                                                                                                                                                                                                                                                                                                                                                                                                                                                                                                                                                                                                                                                                                                                                                                                                                |                                                                                                                                                                                                                            |  |                                                                   |
|                                                                                                                                                                                                                                                                                                                                                                                                                                                                                                                                                                                                                                                                                                                                                                                                                                                                                                                                                                                                                                                                                                                                                                                                                                        |                                                                                                                                                                                                                                                                                                                                                                                                                                                                                                                                                                                                                                                                                                                                                                                                                                                                                                                                                                                                                                                                                                                                                                                                                                                                                                                                                                                                                                                                                                                                                                                                                                                                                                                                                                                                                                                                                                                                                                                                                                                                                                                                |                                                                                                                                                                                                                            |  |                                                                   |
|                                                                                                                                                                                                                                                                                                                                                                                                                                                                                                                                                                                                                                                                                                                                                                                                                                                                                                                                                                                                                                                                                                                                                                                                                                        |                                                                                                                                                                                                                                                                                                                                                                                                                                                                                                                                                                                                                                                                                                                                                                                                                                                                                                                                                                                                                                                                                                                                                                                                                                                                                                                                                                                                                                                                                                                                                                                                                                                                                                                                                                                                                                                                                                                                                                                                                                                                                                                                |                                                                                                                                                                                                                            |  |                                                                   |
|                                                                                                                                                                                                                                                                                                                                                                                                                                                                                                                                                                                                                                                                                                                                                                                                                                                                                                                                                                                                                                                                                                                                                                                                                                        |                                                                                                                                                                                                                                                                                                                                                                                                                                                                                                                                                                                                                                                                                                                                                                                                                                                                                                                                                                                                                                                                                                                                                                                                                                                                                                                                                                                                                                                                                                                                                                                                                                                                                                                                                                                                                                                                                                                                                                                                                                                                                                                                |                                                                                                                                                                                                                            |  |                                                                   |
| Execute<br>This is not an offer to sell, or solicitation of offers to huw the condominium units in the states of NV or N L or any inviscilition where                                                                                                                                                                                                                                                                                                                                                                                                                                                                                                                                                                                                                                                                                                                                                                                                                                                                                                                                                                                                                                                                                  | a such offer or collicitation cannot be made. Obtained                                                                                                                                                                                                                                                                                                                                                                                                                                                                                                                                                                                                                                                                                                                                                                                                                                                                                                                                                                                                                                                                                                                                                                                                                                                                                                                                                                                                                                                                                                                                                                                                                                                                                                                                                                                                                                                                                                                                                                                                                                                                         | dimensions are measured to the                                                                                                                                                                                             |  | 2                                                                 |
| This is not an offer to sell, or solicitation of offers to buy, the condominum units in the states of NY or NJ, or any jurisdiction where<br>exterior face of exterior walls and to the exterior face of walls adjoining corridors or other common elements. This method of measu<br>using the description and the definition of the "Unit" set forth in the Declaration (which generally only includes the interior airspace be<br>ments of rooms set forth on this floor plan are generally taken at the greatest points of each given room (as if the room were a perfe<br>the actual room will typically be smaller than the product obtained by multiplying the stated length times width. All dimensions are<br>plans are subject to change. The Developer expressly reserves the right to make modifications, revisions, and changes it deems d<br>built-ins, counters, soffits, floor coverings, lighting and other matters of detail, including, without limitation, items of finish and decora<br>prospectus and Purchase Agreement to determine what is included with your Unit purchases, if anything. This project is being develops of Fort Partners pursuant to a licensing and marketing agreement with Fort Partners. | Irement varies from, and is larger than, the dimensis<br>etween the perimeter walls and excludes structural<br>ect rectangle), without regard for any cutouts or irre;<br>approximate and may vary with actual construction<br>lesirable in its sole and absolute discretion. All dep<br>tion, are conceptual only and are not necessarily in                                                                                                                                                                                                                                                                                                                                                                                                                                                                                                                                                                                                                                                                                                                                                                                                                                                                                                                                                                                                                                                                                                                                                                                                                                                                                                                                                                                                                                                                                                                                                                                                                                                                                                                                                                                  | ons that would be determined by<br>components). Note that measure-<br>jularities. Accordingly, the area of<br>. All floor plans and development<br>ctions of furnishings, appliances,<br>sluded in each Unit. Consult your |  | FOUR SEAS<br>HOTEL AND PRIVATE R                                  |
|                                                                                                                                                                                                                                                                                                                                                                                                                                                                                                                                                                                                                                                                                                                                                                                                                                                                                                                                                                                                                                                                                                                                                                                                                                        | (Example a second secon | La Faun Oraceana trademandar and                                                                                                                                                                                           |  |                                                                   |

#### 01 & 601

BEDROOMS BATHROOMS VDER ROOM

NTERIOR FT / 201.04 SQ M EXTERIOR FT / 59.92 SQ M

FOUR SEASONS Hotel and Private Residences Fort Lauderdale

A PROJECT BY FORT PARTNERS