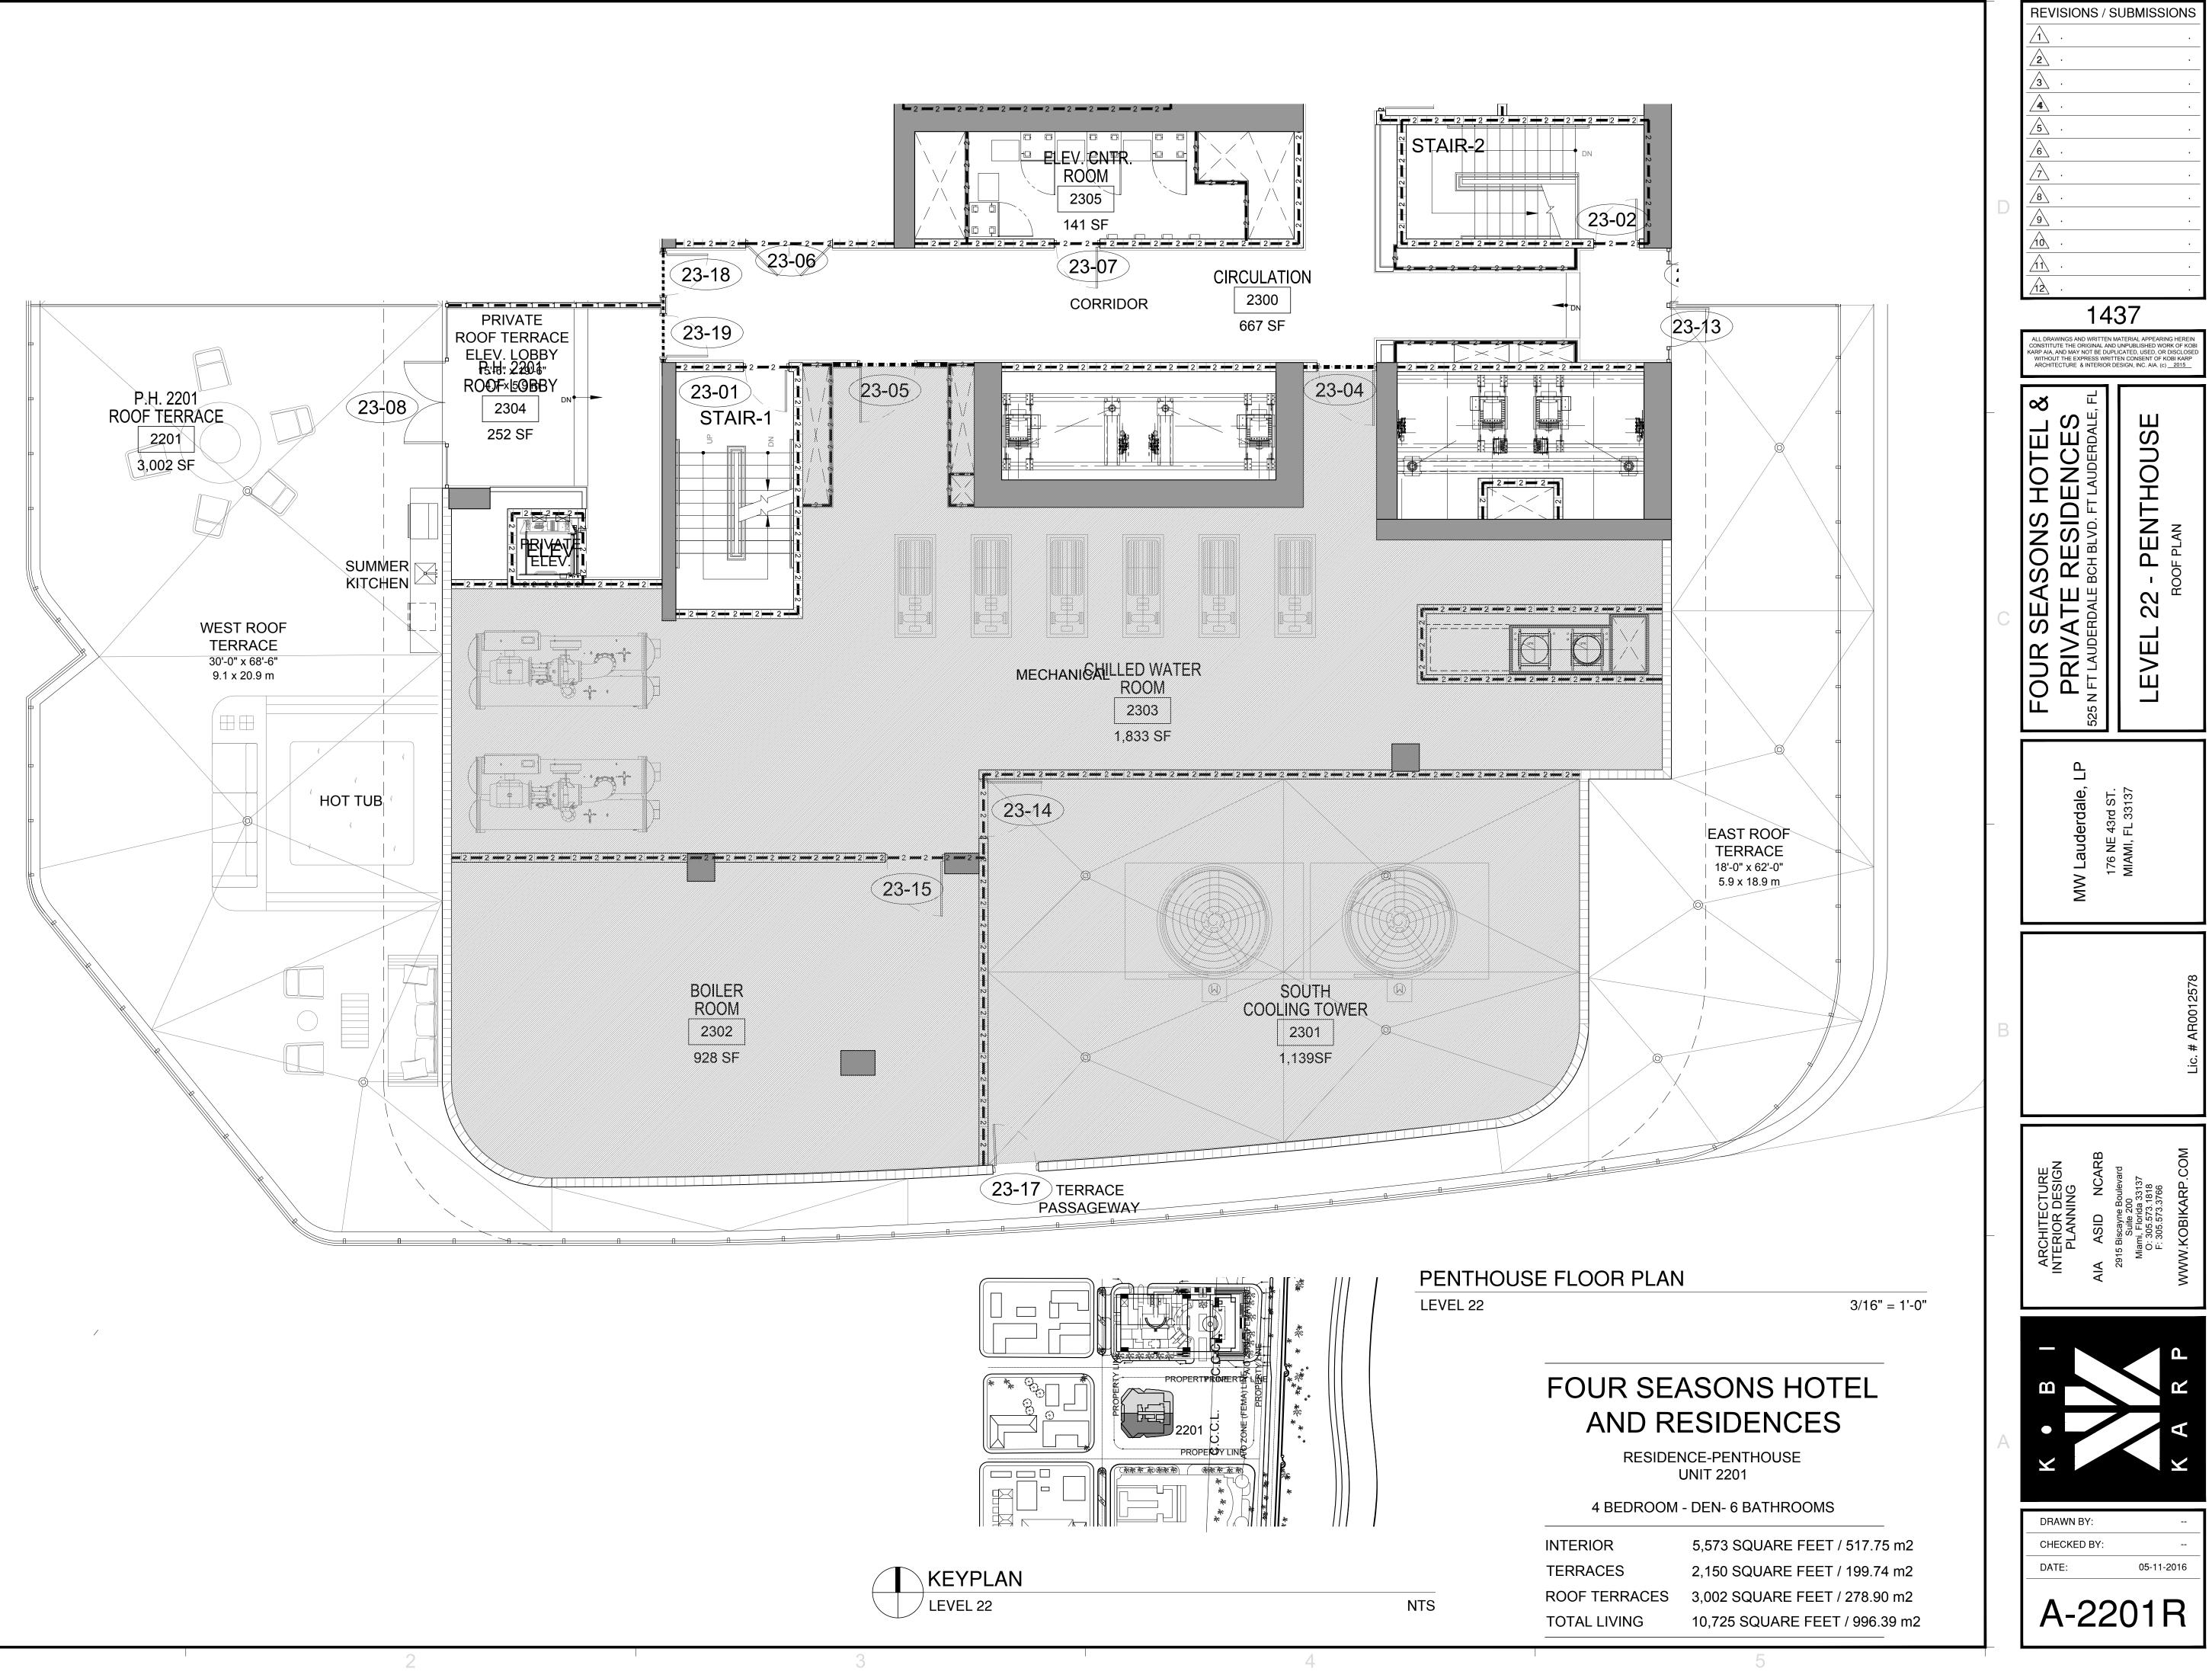

#### OTEL IDENCE

#### 01 & 601

BEDROOMS BATHROOMS VDER ROOM

NTERIOR FT / 201.04 SQ M EXTERIOR FT / 59.92 SQ M

FOUR SEASONS Hotel and Private Residences Fort Lauderdale

A PROJECT BY FORT PARTNERS