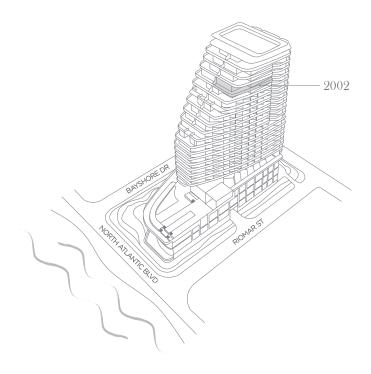

TERRACE WITH DUAL POOL

EXPERIENCES AND LUXURY CABANAS \_\_\_\_\_

> FOUR SEASONS SPA \_\_\_\_\_

FITNESS CENTER

\_\_\_\_\_

KIDS FOR ALL SEASONS PROGRAM

### SERVICES

DESIGNATED FOUR SEASONS RESIDENTIAL CONCIERGE

\_\_\_\_\_ DESIGNATED FOUR SEASONS DIRECTOR OF RESIDENCES

> \_\_\_\_\_ 24-HOUR VALET AND SECURITY SERVICES \_\_\_\_\_

> > 24-HOUR IN-RESIDENCE DINING\* \_\_\_\_\_

BUTLER SERVICES\*: -PRE-ARRIVAL PROVISIONING -HOUSEKEEPING SERVICES -PRIVATE CAR SERVICE

IN-RESIDENCE SPA SERVICES\* \* À-LA-CARTE SERVICES

\_\_\_\_\_



FOUR SEASONS HOTEL AND PRIVATE RESIDENCES Fort Lauderdale A PROJECT BY FORT PARTNERS

> PRIVATE RESIDENCE

## 2002

\_\_\_\_\_

FOUR BEDROOMS LIBRARY + STAFF ROOM SEVEN BATHROOMS POWDER ROOM

INTERIOR 4,437 SQ FT / 412.2 SQ M EXTERIOR 1,668 SQ FT / 155.0 SQ M



## 954.363.0000 FORT525RESIDENCES.COM



Fort Realty LLC is responsible for the sales of Four Seasons Private Residences Fort Lauderdale.

pe determined by using the description and the definition of the "Unit" set forth in the Declaration (which generally only includes the interior airspace between the p scretion. All depictions of furnishings, appliances, built-ins, counters, soffits, floor coverings, lighting and other matters of detail, including, without limitation, items of finish and decoration, are conceptual . JV LLC, which has a limited right to use the trademarked names and logos of Fort Partners pursuant to a licensing and marketing agreement with Fort Partners.



| FOUR SEASONS HOTEL | _ |
|--------------------|---|
| AND RESIDENCES     |   |

| INTERIOR | 5,816 SQUARE FEET