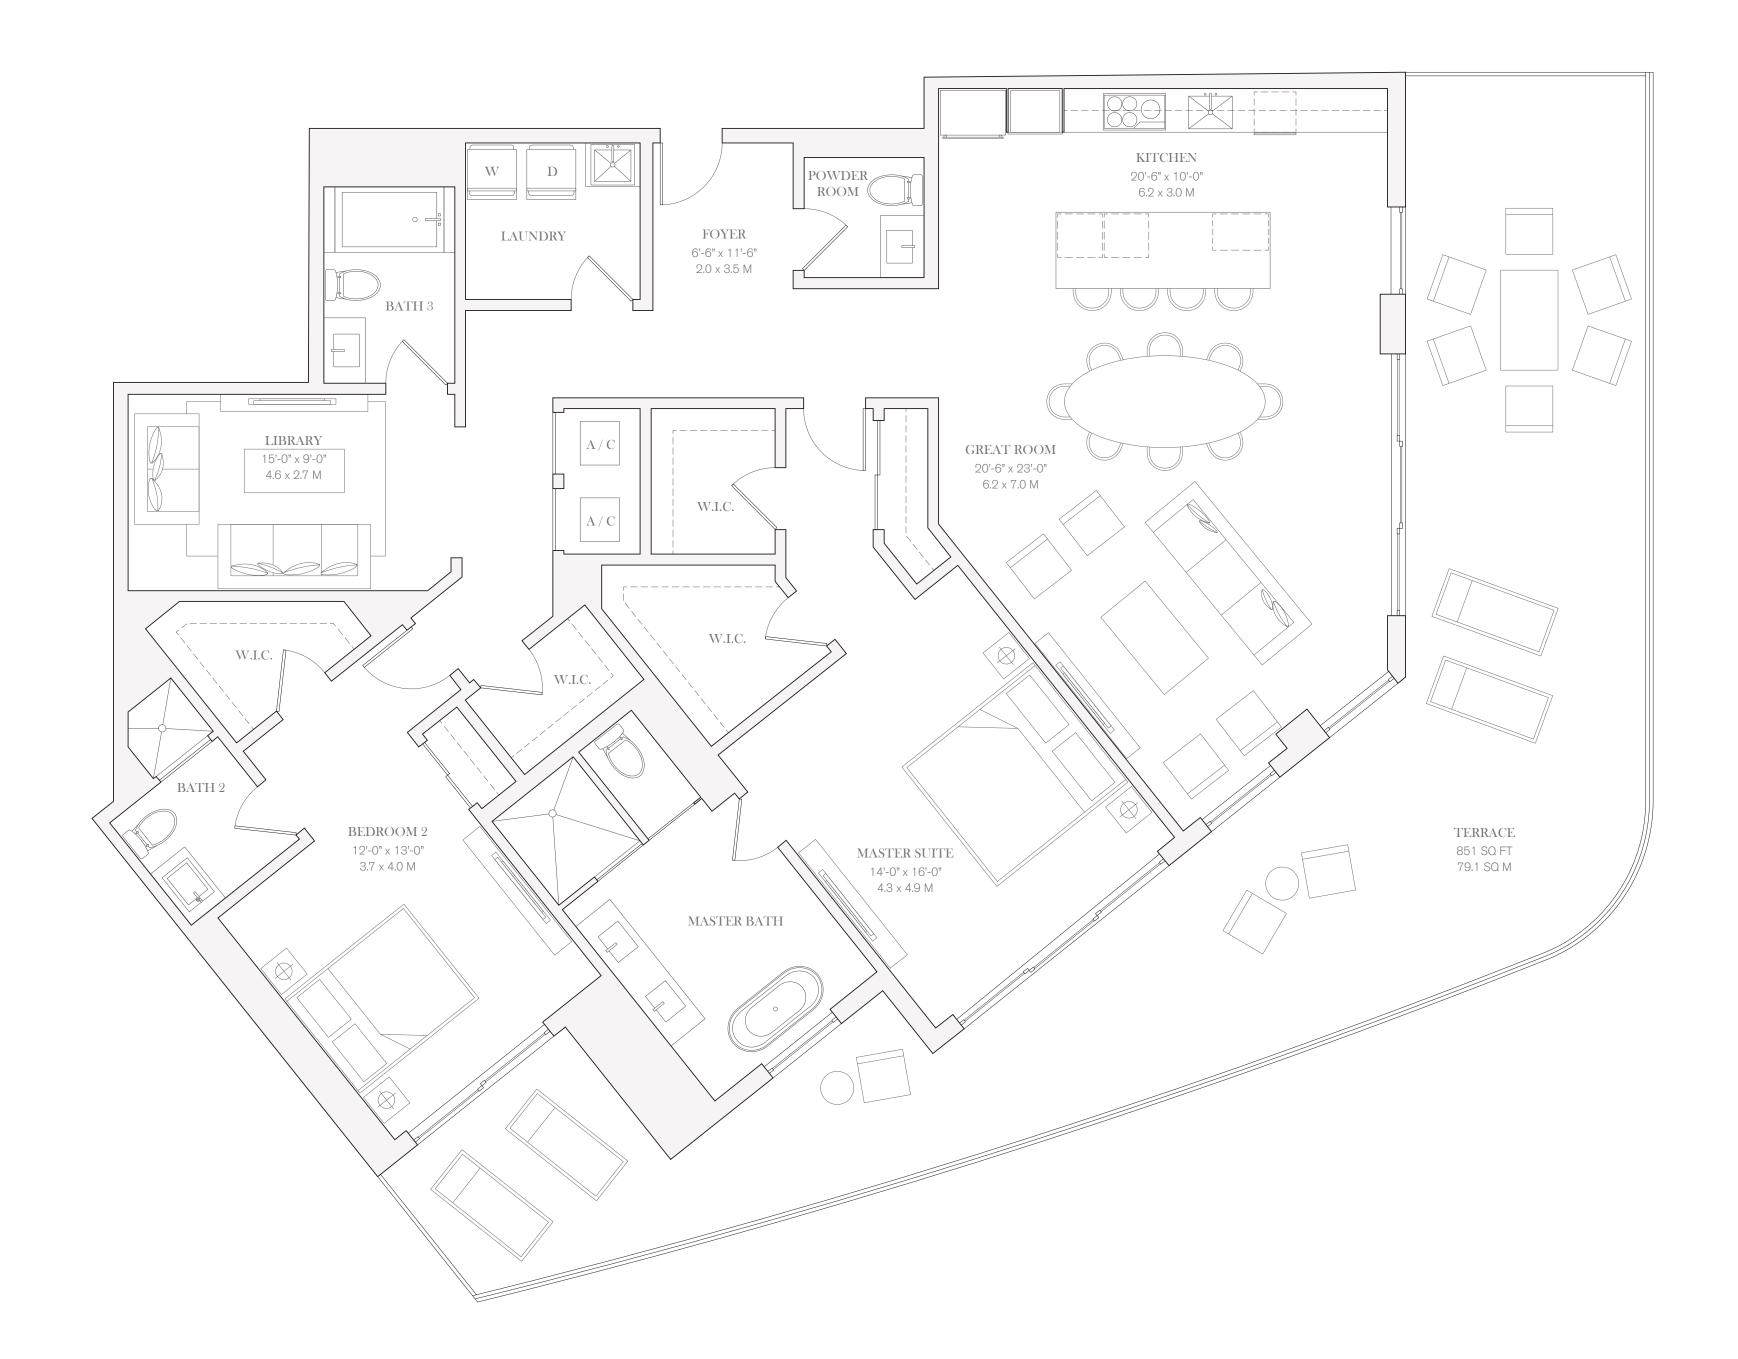

# 502 & 602

TWO BEDROOMS

INTERIOR 2,291 SQ FT / 212.84 SQ M EXTERIOR 531 SQ FT / 49.33 SQ M

0 1 2 4 8

|                                                                                                                                                                                                                                                                                                                                                                                                                                                                                                                                                                                                                                                                                                                                                                                                                                                                                                                                                                              |                                      |  | HO<br>RESID                                                                                                     |
|------------------------------------------------------------------------------------------------------------------------------------------------------------------------------------------------------------------------------------------------------------------------------------------------------------------------------------------------------------------------------------------------------------------------------------------------------------------------------------------------------------------------------------------------------------------------------------------------------------------------------------------------------------------------------------------------------------------------------------------------------------------------------------------------------------------------------------------------------------------------------------------------------------------------------------------------------------------------------|--------------------------------------|--|-----------------------------------------------------------------------------------------------------------------|
|                                                                                                                                                                                                                                                                                                                                                                                                                                                                                                                                                                                                                                                                                                                                                                                                                                                                                                                                                                              |                                      |  |                                                                                                                 |
|                                                                                                                                                                                                                                                                                                                                                                                                                                                                                                                                                                                                                                                                                                                                                                                                                                                                                                                                                                              |                                      |  | 502 &                                                                                                           |
|                                                                                                                                                                                                                                                                                                                                                                                                                                                                                                                                                                                                                                                                                                                                                                                                                                                                                                                                                                              |                                      |  | TWO BEI<br>THREE BA                                                                                             |
|                                                                                                                                                                                                                                                                                                                                                                                                                                                                                                                                                                                                                                                                                                                                                                                                                                                                                                                                                                              |                                      |  | INTE                                                                                                            |
|                                                                                                                                                                                                                                                                                                                                                                                                                                                                                                                                                                                                                                                                                                                                                                                                                                                                                                                                                                              |                                      |  | 2,291 SQ FT /<br>EXTE                                                                                           |
|                                                                                                                                                                                                                                                                                                                                                                                                                                                                                                                                                                                                                                                                                                                                                                                                                                                                                                                                                                              |                                      |  | 531 SQ FT /                                                                                                     |
|                                                                                                                                                                                                                                                                                                                                                                                                                                                                                                                                                                                                                                                                                                                                                                                                                                                                                                                                                                              |                                      |  |                                                                                                                 |
|                                                                                                                                                                                                                                                                                                                                                                                                                                                                                                                                                                                                                                                                                                                                                                                                                                                                                                                                                                              |                                      |  |                                                                                                                 |
|                                                                                                                                                                                                                                                                                                                                                                                                                                                                                                                                                                                                                                                                                                                                                                                                                                                                                                                                                                              |                                      |  |                                                                                                                 |
|                                                                                                                                                                                                                                                                                                                                                                                                                                                                                                                                                                                                                                                                                                                                                                                                                                                                                                                                                                              |                                      |  |                                                                                                                 |
|                                                                                                                                                                                                                                                                                                                                                                                                                                                                                                                                                                                                                                                                                                                                                                                                                                                                                                                                                                              |                                      |  |                                                                                                                 |
|                                                                                                                                                                                                                                                                                                                                                                                                                                                                                                                                                                                                                                                                                                                                                                                                                                                                                                                                                                              |                                      |  |                                                                                                                 |
|                                                                                                                                                                                                                                                                                                                                                                                                                                                                                                                                                                                                                                                                                                                                                                                                                                                                                                                                                                              |                                      |  | Contraction of the second s |
|                                                                                                                                                                                                                                                                                                                                                                                                                                                                                                                                                                                                                                                                                                                                                                                                                                                                                                                                                                              |                                      |  |                                                                                                                 |
|                                                                                                                                                                                                                                                                                                                                                                                                                                                                                                                                                                                                                                                                                                                                                                                                                                                                                                                                                                              |                                      |  |                                                                                                                 |
|                                                                                                                                                                                                                                                                                                                                                                                                                                                                                                                                                                                                                                                                                                                                                                                                                                                                                                                                                                              |                                      |  |                                                                                                                 |
|                                                                                                                                                                                                                                                                                                                                                                                                                                                                                                                                                                                                                                                                                                                                                                                                                                                                                                                                                                              |                                      |  |                                                                                                                 |
|                                                                                                                                                                                                                                                                                                                                                                                                                                                                                                                                                                                                                                                                                                                                                                                                                                                                                                                                                                              |                                      |  |                                                                                                                 |
|                                                                                                                                                                                                                                                                                                                                                                                                                                                                                                                                                                                                                                                                                                                                                                                                                                                                                                                                                                              | d dimensions are measured to the     |  |                                                                                                                 |
| This is not an offer to sell, or solicitation of offers to buy, the condominium units in the states of NY or NJ, or any jurisdiction where such offer or solicitation cannot be made. State<br>exterior face of exterior walls and to the exterior face of walls adjoining corridors or other common elements. This method of measurement varies from, and is larger than, the dimens<br>using the description and the definition of the "Unit" set forth in the Declaration (which generally only includes the interior airspace between the perimeter walls and excludes structural<br>ments of rooms set forth on this floor plan are generally taken at the greatest points of each given room (as if the room were a perfect rectangle), without regard for any cutouts or im<br>the actual room will typically be smaller than the product obtained by multiplying the stated length times width. All dimensions are approximate and may vary with actual construction | components). Note that measure-      |  |                                                                                                                 |
| plans are subject to change. The Developer expressive the right to make modifications, revisions, and changes it deems desirable in its sole and absolute discretion. All dep<br>built-ins, counters, soffits, floor coverings, lighting and other matters of detail, including, without limitation, items of finish and decoration, are conceptual only and are not necessarily in<br>prospectus and Purchase Agreement to determine what is included with your Unit purchases, if anything. This project is being developed by FTL JV LLC, which has a limited right to<br>logs of Fort Partners pursuant to a licensing and marketing agreement with Fort Partners.                                                                                                                                                                                                                                                                                                       | pictions of furnishings, appliances, |  | FOUR S<br>HOTEL AND PRIV                                                                                        |
|                                                                                                                                                                                                                                                                                                                                                                                                                                                                                                                                                                                                                                                                                                                                                                                                                                                                                                                                                                              | the Four Oceanor to device and       |  | HUIEL AND FRIV                                                                                                  |

#### **& 602**

BEDROOMS BATHROOMS

TERIOR T / 212.84 SQ M TERIOR T / 49.33 SQ M

Four Seasons

Hotel and Private Residences *Fort Lauderdale* 

I ON DUUAERUUIE

A PROJECT BY FORT PARTNERS