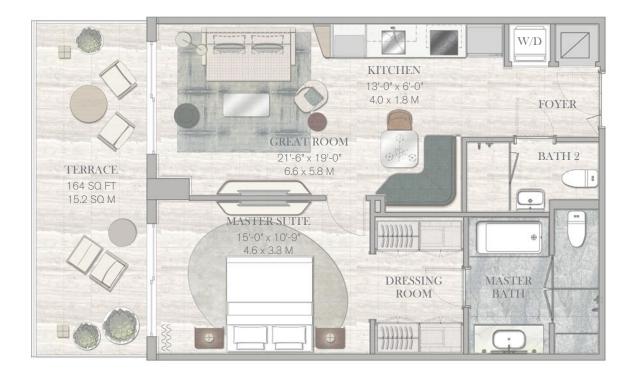

# 501 & 601

TWO BEDROOMS TWO BATHROOMS POWDER ROOM

INTERIOR 2,164 SQ FT / 201.04 SQ M EXTERIOR 645 SQ FT / 59.92 SQ M

0 1 2 4 8

OCEAN VIEW

|                                                                                                                                                                                                                                                                                                                                                                                                                                                                                                                                                                                                                                                                                                                                                                                                                                                                                                                                                                                                                                                                                                                                                                                                                                        |                                                                                                                                                                                                                                                                                                                                                                                                                                                                                                                                                                                                                                                                                                                                                                                                                                                                                                                                                                                                                                                                                                                                                                                                                                                                                                                                                                                                                                                                                                                                                                                                                                                                                                                                                                                                                                                                                                                                                                                                                                                                                                                                |                                                                                                                                                                                                                            |  | HOTEI<br>RESIDEN                                                  |
|----------------------------------------------------------------------------------------------------------------------------------------------------------------------------------------------------------------------------------------------------------------------------------------------------------------------------------------------------------------------------------------------------------------------------------------------------------------------------------------------------------------------------------------------------------------------------------------------------------------------------------------------------------------------------------------------------------------------------------------------------------------------------------------------------------------------------------------------------------------------------------------------------------------------------------------------------------------------------------------------------------------------------------------------------------------------------------------------------------------------------------------------------------------------------------------------------------------------------------------|--------------------------------------------------------------------------------------------------------------------------------------------------------------------------------------------------------------------------------------------------------------------------------------------------------------------------------------------------------------------------------------------------------------------------------------------------------------------------------------------------------------------------------------------------------------------------------------------------------------------------------------------------------------------------------------------------------------------------------------------------------------------------------------------------------------------------------------------------------------------------------------------------------------------------------------------------------------------------------------------------------------------------------------------------------------------------------------------------------------------------------------------------------------------------------------------------------------------------------------------------------------------------------------------------------------------------------------------------------------------------------------------------------------------------------------------------------------------------------------------------------------------------------------------------------------------------------------------------------------------------------------------------------------------------------------------------------------------------------------------------------------------------------------------------------------------------------------------------------------------------------------------------------------------------------------------------------------------------------------------------------------------------------------------------------------------------------------------------------------------------------|----------------------------------------------------------------------------------------------------------------------------------------------------------------------------------------------------------------------------|--|-------------------------------------------------------------------|
|                                                                                                                                                                                                                                                                                                                                                                                                                                                                                                                                                                                                                                                                                                                                                                                                                                                                                                                                                                                                                                                                                                                                                                                                                                        |                                                                                                                                                                                                                                                                                                                                                                                                                                                                                                                                                                                                                                                                                                                                                                                                                                                                                                                                                                                                                                                                                                                                                                                                                                                                                                                                                                                                                                                                                                                                                                                                                                                                                                                                                                                                                                                                                                                                                                                                                                                                                                                                |                                                                                                                                                                                                                            |  |                                                                   |
|                                                                                                                                                                                                                                                                                                                                                                                                                                                                                                                                                                                                                                                                                                                                                                                                                                                                                                                                                                                                                                                                                                                                                                                                                                        |                                                                                                                                                                                                                                                                                                                                                                                                                                                                                                                                                                                                                                                                                                                                                                                                                                                                                                                                                                                                                                                                                                                                                                                                                                                                                                                                                                                                                                                                                                                                                                                                                                                                                                                                                                                                                                                                                                                                                                                                                                                                                                                                |                                                                                                                                                                                                                            |  | 501 & 601                                                         |
|                                                                                                                                                                                                                                                                                                                                                                                                                                                                                                                                                                                                                                                                                                                                                                                                                                                                                                                                                                                                                                                                                                                                                                                                                                        |                                                                                                                                                                                                                                                                                                                                                                                                                                                                                                                                                                                                                                                                                                                                                                                                                                                                                                                                                                                                                                                                                                                                                                                                                                                                                                                                                                                                                                                                                                                                                                                                                                                                                                                                                                                                                                                                                                                                                                                                                                                                                                                                |                                                                                                                                                                                                                            |  | TWO BEDROOM<br>TWO BATHROO<br>POWDER ROO                          |
|                                                                                                                                                                                                                                                                                                                                                                                                                                                                                                                                                                                                                                                                                                                                                                                                                                                                                                                                                                                                                                                                                                                                                                                                                                        |                                                                                                                                                                                                                                                                                                                                                                                                                                                                                                                                                                                                                                                                                                                                                                                                                                                                                                                                                                                                                                                                                                                                                                                                                                                                                                                                                                                                                                                                                                                                                                                                                                                                                                                                                                                                                                                                                                                                                                                                                                                                                                                                |                                                                                                                                                                                                                            |  | INTERIOR<br>2,164 SQ FT / 201.04<br>EXTERIOR<br>645 SQ FT / 59.92 |
|                                                                                                                                                                                                                                                                                                                                                                                                                                                                                                                                                                                                                                                                                                                                                                                                                                                                                                                                                                                                                                                                                                                                                                                                                                        |                                                                                                                                                                                                                                                                                                                                                                                                                                                                                                                                                                                                                                                                                                                                                                                                                                                                                                                                                                                                                                                                                                                                                                                                                                                                                                                                                                                                                                                                                                                                                                                                                                                                                                                                                                                                                                                                                                                                                                                                                                                                                                                                |                                                                                                                                                                                                                            |  |                                                                   |
|                                                                                                                                                                                                                                                                                                                                                                                                                                                                                                                                                                                                                                                                                                                                                                                                                                                                                                                                                                                                                                                                                                                                                                                                                                        |                                                                                                                                                                                                                                                                                                                                                                                                                                                                                                                                                                                                                                                                                                                                                                                                                                                                                                                                                                                                                                                                                                                                                                                                                                                                                                                                                                                                                                                                                                                                                                                                                                                                                                                                                                                                                                                                                                                                                                                                                                                                                                                                |                                                                                                                                                                                                                            |  |                                                                   |
|                                                                                                                                                                                                                                                                                                                                                                                                                                                                                                                                                                                                                                                                                                                                                                                                                                                                                                                                                                                                                                                                                                                                                                                                                                        |                                                                                                                                                                                                                                                                                                                                                                                                                                                                                                                                                                                                                                                                                                                                                                                                                                                                                                                                                                                                                                                                                                                                                                                                                                                                                                                                                                                                                                                                                                                                                                                                                                                                                                                                                                                                                                                                                                                                                                                                                                                                                                                                |                                                                                                                                                                                                                            |  |                                                                   |
|                                                                                                                                                                                                                                                                                                                                                                                                                                                                                                                                                                                                                                                                                                                                                                                                                                                                                                                                                                                                                                                                                                                                                                                                                                        |                                                                                                                                                                                                                                                                                                                                                                                                                                                                                                                                                                                                                                                                                                                                                                                                                                                                                                                                                                                                                                                                                                                                                                                                                                                                                                                                                                                                                                                                                                                                                                                                                                                                                                                                                                                                                                                                                                                                                                                                                                                                                                                                |                                                                                                                                                                                                                            |  |                                                                   |
|                                                                                                                                                                                                                                                                                                                                                                                                                                                                                                                                                                                                                                                                                                                                                                                                                                                                                                                                                                                                                                                                                                                                                                                                                                        |                                                                                                                                                                                                                                                                                                                                                                                                                                                                                                                                                                                                                                                                                                                                                                                                                                                                                                                                                                                                                                                                                                                                                                                                                                                                                                                                                                                                                                                                                                                                                                                                                                                                                                                                                                                                                                                                                                                                                                                                                                                                                                                                |                                                                                                                                                                                                                            |  |                                                                   |
| Execute<br>This is not an offer to sell, or solicitation of offers to huw the condominium units in the states of NV or N L or any inviscilition where                                                                                                                                                                                                                                                                                                                                                                                                                                                                                                                                                                                                                                                                                                                                                                                                                                                                                                                                                                                                                                                                                  | a such offer or collicitation cannot be made. Obtained                                                                                                                                                                                                                                                                                                                                                                                                                                                                                                                                                                                                                                                                                                                                                                                                                                                                                                                                                                                                                                                                                                                                                                                                                                                                                                                                                                                                                                                                                                                                                                                                                                                                                                                                                                                                                                                                                                                                                                                                                                                                         | dimensions are measured to the                                                                                                                                                                                             |  | 2                                                                 |
| This is not an offer to sell, or solicitation of offers to buy, the condominum units in the states of NY or NJ, or any jurisdiction where<br>exterior face of exterior walls and to the exterior face of walls adjoining corridors or other common elements. This method of measu<br>using the description and the definition of the "Unit" set forth in the Declaration (which generally only includes the interior airspace be<br>ments of rooms set forth on this floor plan are generally taken at the greatest points of each given room (as if the room were a perfe<br>the actual room will typically be smaller than the product obtained by multiplying the stated length times width. All dimensions are<br>plans are subject to change. The Developer expressly reserves the right to make modifications, revisions, and changes it deems d<br>built-ins, counters, soffits, floor coverings, lighting and other matters of detail, including, without limitation, items of finish and decora<br>prospectus and Purchase Agreement to determine what is included with your Unit purchases, if anything. This project is being develops of Fort Partners pursuant to a licensing and marketing agreement with Fort Partners. | Irement varies from, and is larger than, the dimensis<br>etween the perimeter walls and excludes structural<br>ect rectangle), without regard for any cutouts or irre;<br>approximate and may vary with actual construction<br>lesirable in its sole and absolute discretion. All dep<br>tion, are conceptual only and are not necessarily in                                                                                                                                                                                                                                                                                                                                                                                                                                                                                                                                                                                                                                                                                                                                                                                                                                                                                                                                                                                                                                                                                                                                                                                                                                                                                                                                                                                                                                                                                                                                                                                                                                                                                                                                                                                  | ons that would be determined by<br>components). Note that measure-<br>jularities. Accordingly, the area of<br>. All floor plans and development<br>ctions of furnishings, appliances,<br>sluded in each Unit. Consult your |  | FOUR SEAS<br>HOTEL AND PRIVATE R                                  |
|                                                                                                                                                                                                                                                                                                                                                                                                                                                                                                                                                                                                                                                                                                                                                                                                                                                                                                                                                                                                                                                                                                                                                                                                                                        | (Example a second secon | La Faun Oraceana trademandar and                                                                                                                                                                                           |  |                                                                   |

#### 01 & 601

BEDROOMS BATHROOMS VDER ROOM

NTERIOR FT / 201.04 SQ M EXTERIOR FT / 59.92 SQ M

FOUR SEASONS Hotel and Private Residences Fort Lauderdale

A PROJECT BY FORT PARTNERS