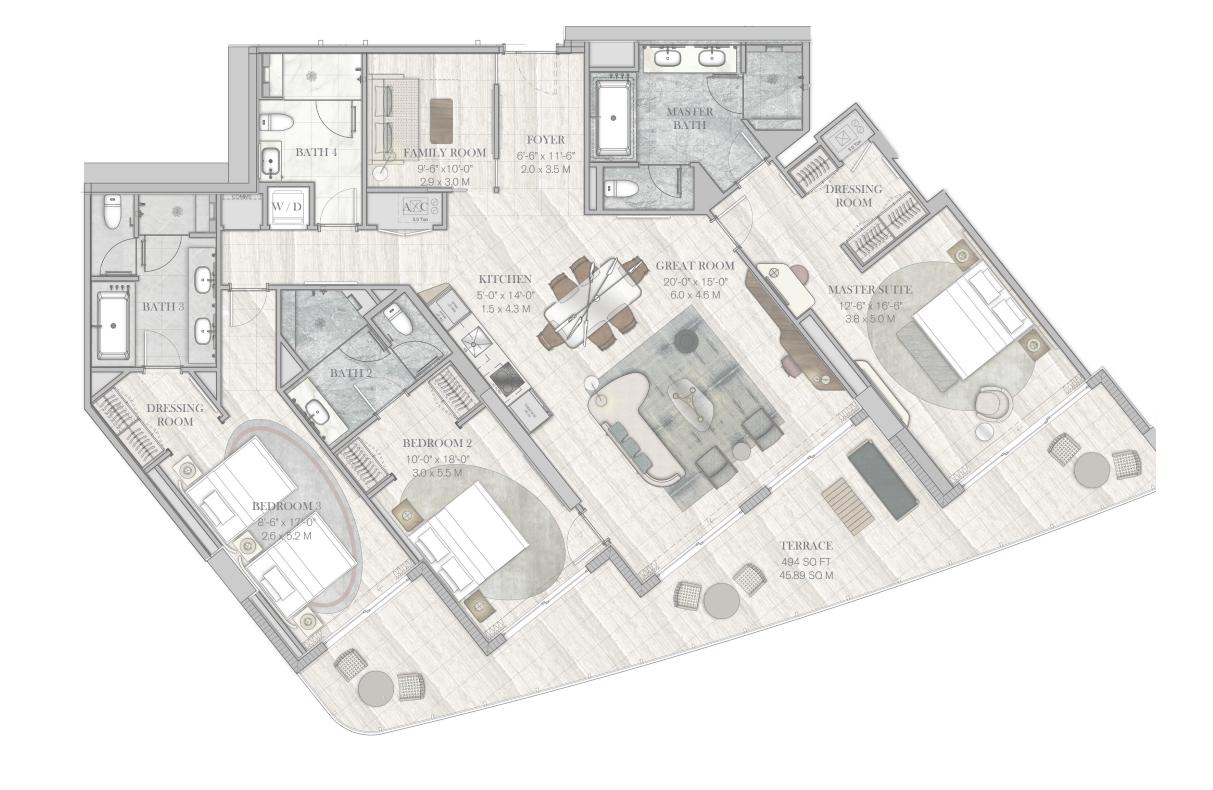

# 501 & 601

TWO BEDROOMS TWO BATHROOMS POWDER ROOM

INTERIOR 2,164 SQ FT / 201.04 SQ M EXTERIOR 645 SQ FT / 59.92 SQ M

0 1 2 4 8

OCEAN VIEW

|                                                                                                                                                                                                                                                                                                                                                                                                                                                                                                                                                                                                                                                                                                                                                                                                                                                                                                                                                                                                                                                                                                                                                                                                                                        |                                                                                                                                                                                                                                                                                                                                                                                                                                                                                                                                                                                                                                                                                                                                                                                                                                                                                                                                                                                                                                                                                                                                                                                                                                                                                                                                                                                                                                                                                                                                                                                                                                                                                                                                                                                                                                                                                                                                                                                                                                                                                                                                |                                                                                                                                                                                                                            |  | HOTEI<br>RESIDEN                                                  |
|----------------------------------------------------------------------------------------------------------------------------------------------------------------------------------------------------------------------------------------------------------------------------------------------------------------------------------------------------------------------------------------------------------------------------------------------------------------------------------------------------------------------------------------------------------------------------------------------------------------------------------------------------------------------------------------------------------------------------------------------------------------------------------------------------------------------------------------------------------------------------------------------------------------------------------------------------------------------------------------------------------------------------------------------------------------------------------------------------------------------------------------------------------------------------------------------------------------------------------------|--------------------------------------------------------------------------------------------------------------------------------------------------------------------------------------------------------------------------------------------------------------------------------------------------------------------------------------------------------------------------------------------------------------------------------------------------------------------------------------------------------------------------------------------------------------------------------------------------------------------------------------------------------------------------------------------------------------------------------------------------------------------------------------------------------------------------------------------------------------------------------------------------------------------------------------------------------------------------------------------------------------------------------------------------------------------------------------------------------------------------------------------------------------------------------------------------------------------------------------------------------------------------------------------------------------------------------------------------------------------------------------------------------------------------------------------------------------------------------------------------------------------------------------------------------------------------------------------------------------------------------------------------------------------------------------------------------------------------------------------------------------------------------------------------------------------------------------------------------------------------------------------------------------------------------------------------------------------------------------------------------------------------------------------------------------------------------------------------------------------------------|----------------------------------------------------------------------------------------------------------------------------------------------------------------------------------------------------------------------------|--|-------------------------------------------------------------------|
|                                                                                                                                                                                                                                                                                                                                                                                                                                                                                                                                                                                                                                                                                                                                                                                                                                                                                                                                                                                                                                                                                                                                                                                                                                        |                                                                                                                                                                                                                                                                                                                                                                                                                                                                                                                                                                                                                                                                                                                                                                                                                                                                                                                                                                                                                                                                                                                                                                                                                                                                                                                                                                                                                                                                                                                                                                                                                                                                                                                                                                                                                                                                                                                                                                                                                                                                                                                                |                                                                                                                                                                                                                            |  |                                                                   |
|                                                                                                                                                                                                                                                                                                                                                                                                                                                                                                                                                                                                                                                                                                                                                                                                                                                                                                                                                                                                                                                                                                                                                                                                                                        |                                                                                                                                                                                                                                                                                                                                                                                                                                                                                                                                                                                                                                                                                                                                                                                                                                                                                                                                                                                                                                                                                                                                                                                                                                                                                                                                                                                                                                                                                                                                                                                                                                                                                                                                                                                                                                                                                                                                                                                                                                                                                                                                |                                                                                                                                                                                                                            |  | 501 & 601                                                         |
|                                                                                                                                                                                                                                                                                                                                                                                                                                                                                                                                                                                                                                                                                                                                                                                                                                                                                                                                                                                                                                                                                                                                                                                                                                        |                                                                                                                                                                                                                                                                                                                                                                                                                                                                                                                                                                                                                                                                                                                                                                                                                                                                                                                                                                                                                                                                                                                                                                                                                                                                                                                                                                                                                                                                                                                                                                                                                                                                                                                                                                                                                                                                                                                                                                                                                                                                                                                                |                                                                                                                                                                                                                            |  | TWO BEDROOM<br>TWO BATHROO<br>POWDER ROO                          |
|                                                                                                                                                                                                                                                                                                                                                                                                                                                                                                                                                                                                                                                                                                                                                                                                                                                                                                                                                                                                                                                                                                                                                                                                                                        |                                                                                                                                                                                                                                                                                                                                                                                                                                                                                                                                                                                                                                                                                                                                                                                                                                                                                                                                                                                                                                                                                                                                                                                                                                                                                                                                                                                                                                                                                                                                                                                                                                                                                                                                                                                                                                                                                                                                                                                                                                                                                                                                |                                                                                                                                                                                                                            |  | INTERIOR<br>2,164 SQ FT / 201.04<br>EXTERIOR<br>645 SQ FT / 59.92 |
|                                                                                                                                                                                                                                                                                                                                                                                                                                                                                                                                                                                                                                                                                                                                                                                                                                                                                                                                                                                                                                                                                                                                                                                                                                        |                                                                                                                                                                                                                                                                                                                                                                                                                                                                                                                                                                                                                                                                                                                                                                                                                                                                                                                                                                                                                                                                                                                                                                                                                                                                                                                                                                                                                                                                                                                                                                                                                                                                                                                                                                                                                                                                                                                                                                                                                                                                                                                                |                                                                                                                                                                                                                            |  |                                                                   |
|                                                                                                                                                                                                                                                                                                                                                                                                                                                                                                                                                                                                                                                                                                                                                                                                                                                                                                                                                                                                                                                                                                                                                                                                                                        |                                                                                                                                                                                                                                                                                                                                                                                                                                                                                                                                                                                                                                                                                                                                                                                                                                                                                                                                                                                                                                                                                                                                                                                                                                                                                                                                                                                                                                                                                                                                                                                                                                                                                                                                                                                                                                                                                                                                                                                                                                                                                                                                |                                                                                                                                                                                                                            |  |                                                                   |
|                                                                                                                                                                                                                                                                                                                                                                                                                                                                                                                                                                                                                                                                                                                                                                                                                                                                                                                                                                                                                                                                                                                                                                                                                                        |                                                                                                                                                                                                                                                                                                                                                                                                                                                                                                                                                                                                                                                                                                                                                                                                                                                                                                                                                                                                                                                                                                                                                                                                                                                                                                                                                                                                                                                                                                                                                                                                                                                                                                                                                                                                                                                                                                                                                                                                                                                                                                                                |                                                                                                                                                                                                                            |  |                                                                   |
|                                                                                                                                                                                                                                                                                                                                                                                                                                                                                                                                                                                                                                                                                                                                                                                                                                                                                                                                                                                                                                                                                                                                                                                                                                        |                                                                                                                                                                                                                                                                                                                                                                                                                                                                                                                                                                                                                                                                                                                                                                                                                                                                                                                                                                                                                                                                                                                                                                                                                                                                                                                                                                                                                                                                                                                                                                                                                                                                                                                                                                                                                                                                                                                                                                                                                                                                                                                                |                                                                                                                                                                                                                            |  |                                                                   |
|                                                                                                                                                                                                                                                                                                                                                                                                                                                                                                                                                                                                                                                                                                                                                                                                                                                                                                                                                                                                                                                                                                                                                                                                                                        |                                                                                                                                                                                                                                                                                                                                                                                                                                                                                                                                                                                                                                                                                                                                                                                                                                                                                                                                                                                                                                                                                                                                                                                                                                                                                                                                                                                                                                                                                                                                                                                                                                                                                                                                                                                                                                                                                                                                                                                                                                                                                                                                |                                                                                                                                                                                                                            |  |                                                                   |
| Execute<br>This is not an offer to sell, or solicitation of offers to huw the condominium units in the states of NV or N L or any inviscilition where                                                                                                                                                                                                                                                                                                                                                                                                                                                                                                                                                                                                                                                                                                                                                                                                                                                                                                                                                                                                                                                                                  | a such offer or collicitation cannot be made. Obtained                                                                                                                                                                                                                                                                                                                                                                                                                                                                                                                                                                                                                                                                                                                                                                                                                                                                                                                                                                                                                                                                                                                                                                                                                                                                                                                                                                                                                                                                                                                                                                                                                                                                                                                                                                                                                                                                                                                                                                                                                                                                         | dimensions are measured to the                                                                                                                                                                                             |  | 2                                                                 |
| This is not an offer to sell, or solicitation of offers to buy, the condominum units in the states of NY or NJ, or any jurisdiction where<br>exterior face of exterior walls and to the exterior face of walls adjoining corridors or other common elements. This method of measu<br>using the description and the definition of the "Unit" set forth in the Declaration (which generally only includes the interior airspace be<br>ments of rooms set forth on this floor plan are generally taken at the greatest points of each given room (as if the room were a perfe<br>the actual room will typically be smaller than the product obtained by multiplying the stated length times width. All dimensions are<br>plans are subject to change. The Developer expressly reserves the right to make modifications, revisions, and changes it deems d<br>built-ins, counters, soffits, floor coverings, lighting and other matters of detail, including, without limitation, items of finish and decora<br>prospectus and Purchase Agreement to determine what is included with your Unit purchases, if anything. This project is being develops of Fort Partners pursuant to a licensing and marketing agreement with Fort Partners. | Irement varies from, and is larger than, the dimensis<br>etween the perimeter walls and excludes structural<br>ect rectangle), without regard for any cutouts or irre;<br>approximate and may vary with actual construction<br>lesirable in its sole and absolute discretion. All dep<br>tion, are conceptual only and are not necessarily in                                                                                                                                                                                                                                                                                                                                                                                                                                                                                                                                                                                                                                                                                                                                                                                                                                                                                                                                                                                                                                                                                                                                                                                                                                                                                                                                                                                                                                                                                                                                                                                                                                                                                                                                                                                  | ons that would be determined by<br>components). Note that measure-<br>jularities. Accordingly, the area of<br>. All floor plans and development<br>ctions of furnishings, appliances,<br>sluded in each Unit. Consult your |  | FOUR SEAS<br>HOTEL AND PRIVATE R                                  |
|                                                                                                                                                                                                                                                                                                                                                                                                                                                                                                                                                                                                                                                                                                                                                                                                                                                                                                                                                                                                                                                                                                                                                                                                                                        | (Example a second secon | La Faun Oraceana trademandar and                                                                                                                                                                                           |  |                                                                   |

#### 01 & 601

BEDROOMS BATHROOMS VDER ROOM

NTERIOR FT / 201.04 SQ M EXTERIOR FT / 59.92 SQ M

FOUR SEASONS Hotel and Private Residences Fort Lauderdale

A PROJECT BY FORT PARTNERS