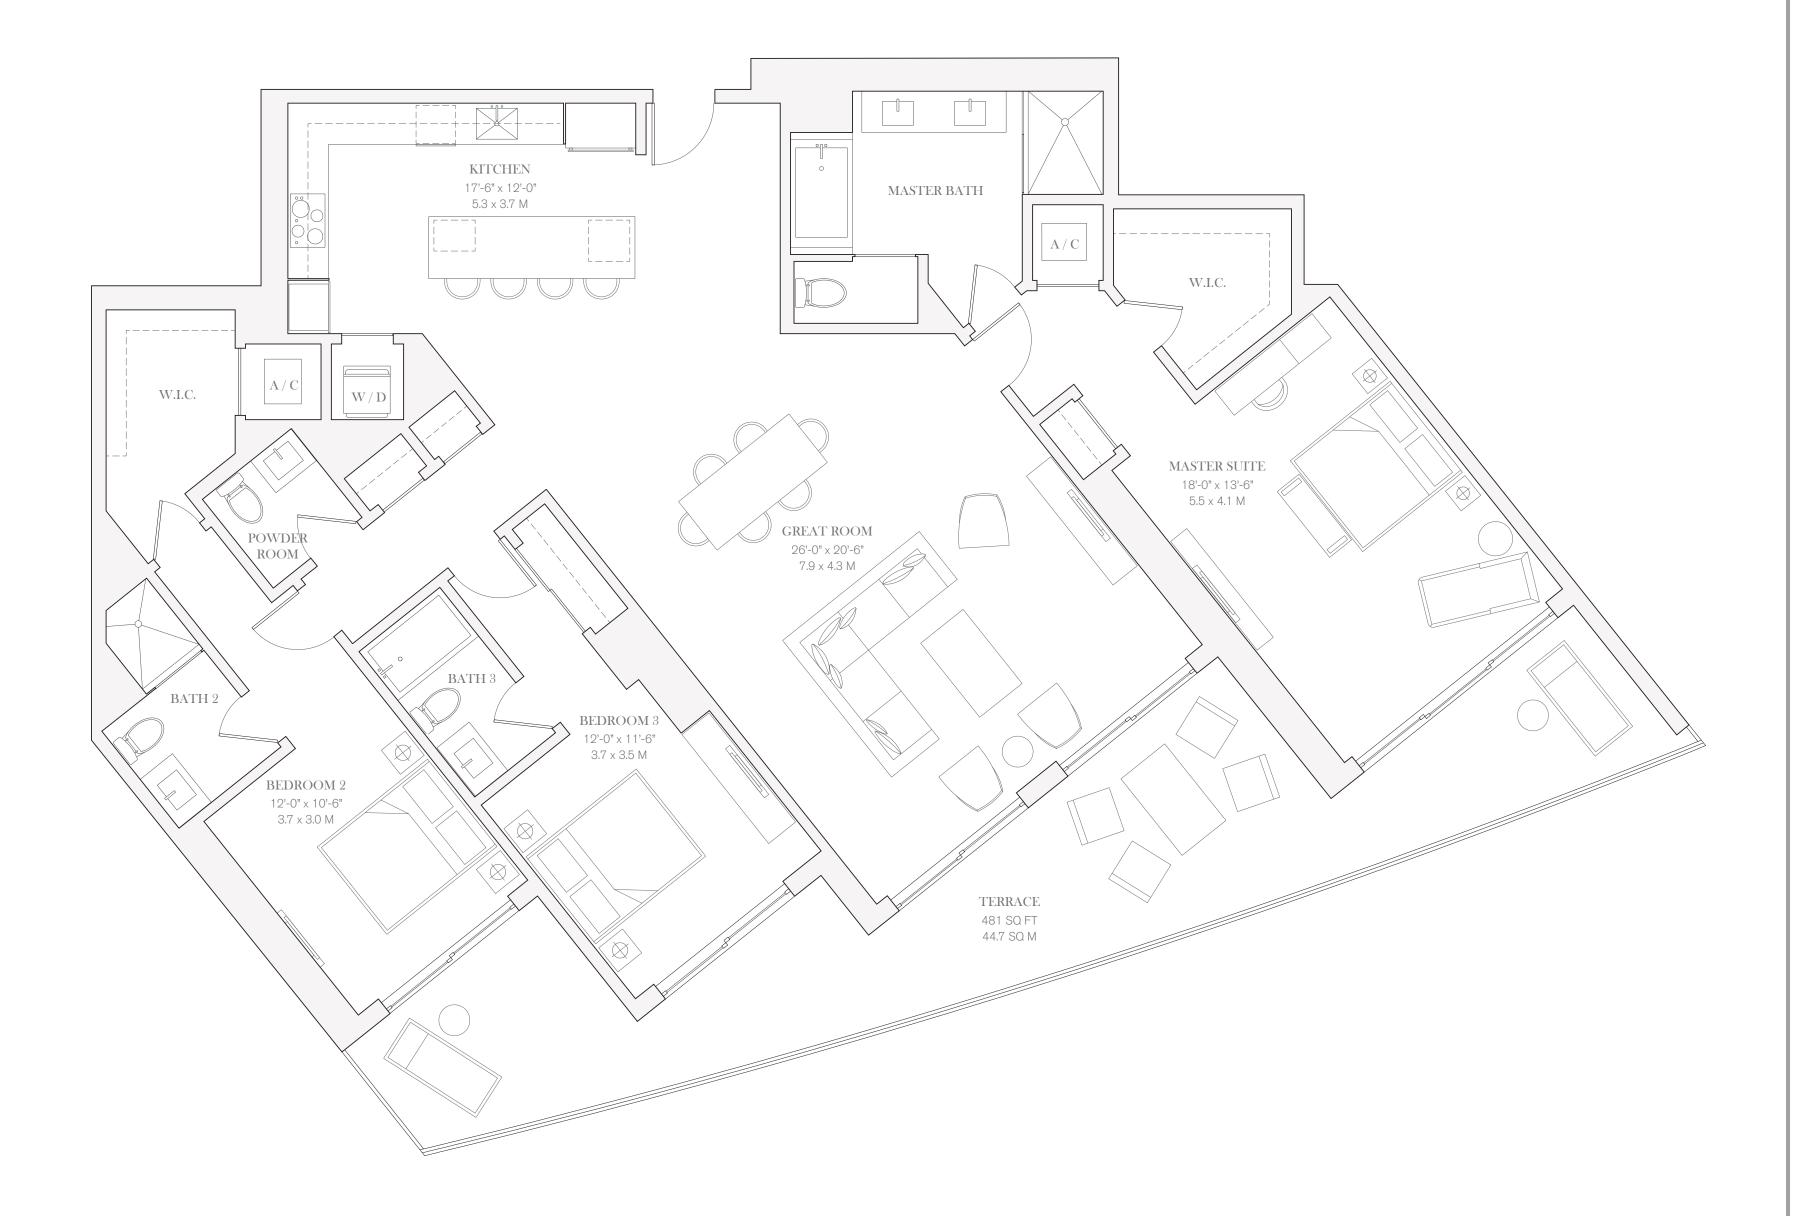

# 501 & 601

TWO BEDROOMS TWO BATHROOMS POWDER ROOM

INTERIOR 2,164 SQ FT / 201.04 SQ M EXTERIOR 645 SQ FT / 59.92 SQ M

0 1 2 4 8

OCEAN VIEW

|                                                                                                                                                                                                                                                                                                                                                                                                                                                                                                                                                                                                                                                                                                                                                                                                                                                                                                                                                                                                                                                                                                                                                                                                                                        |                                                                                                                                                                                                                                                                                                                                                                                                                                                                                                                                                                                                                                                                                                                                                                                                                                                                                                                                                                                                                                                                                                                                                                                                                                                                                                                                                                                                                                                                                                                                                                                                                                                                                                                                                                                                                                                                                                                                                                                                                                                                                                                                |                                                                                                                                                                                                                            |  | HOTEI<br>RESIDEN                                                  |
|----------------------------------------------------------------------------------------------------------------------------------------------------------------------------------------------------------------------------------------------------------------------------------------------------------------------------------------------------------------------------------------------------------------------------------------------------------------------------------------------------------------------------------------------------------------------------------------------------------------------------------------------------------------------------------------------------------------------------------------------------------------------------------------------------------------------------------------------------------------------------------------------------------------------------------------------------------------------------------------------------------------------------------------------------------------------------------------------------------------------------------------------------------------------------------------------------------------------------------------|--------------------------------------------------------------------------------------------------------------------------------------------------------------------------------------------------------------------------------------------------------------------------------------------------------------------------------------------------------------------------------------------------------------------------------------------------------------------------------------------------------------------------------------------------------------------------------------------------------------------------------------------------------------------------------------------------------------------------------------------------------------------------------------------------------------------------------------------------------------------------------------------------------------------------------------------------------------------------------------------------------------------------------------------------------------------------------------------------------------------------------------------------------------------------------------------------------------------------------------------------------------------------------------------------------------------------------------------------------------------------------------------------------------------------------------------------------------------------------------------------------------------------------------------------------------------------------------------------------------------------------------------------------------------------------------------------------------------------------------------------------------------------------------------------------------------------------------------------------------------------------------------------------------------------------------------------------------------------------------------------------------------------------------------------------------------------------------------------------------------------------|----------------------------------------------------------------------------------------------------------------------------------------------------------------------------------------------------------------------------|--|-------------------------------------------------------------------|
|                                                                                                                                                                                                                                                                                                                                                                                                                                                                                                                                                                                                                                                                                                                                                                                                                                                                                                                                                                                                                                                                                                                                                                                                                                        |                                                                                                                                                                                                                                                                                                                                                                                                                                                                                                                                                                                                                                                                                                                                                                                                                                                                                                                                                                                                                                                                                                                                                                                                                                                                                                                                                                                                                                                                                                                                                                                                                                                                                                                                                                                                                                                                                                                                                                                                                                                                                                                                |                                                                                                                                                                                                                            |  |                                                                   |
|                                                                                                                                                                                                                                                                                                                                                                                                                                                                                                                                                                                                                                                                                                                                                                                                                                                                                                                                                                                                                                                                                                                                                                                                                                        |                                                                                                                                                                                                                                                                                                                                                                                                                                                                                                                                                                                                                                                                                                                                                                                                                                                                                                                                                                                                                                                                                                                                                                                                                                                                                                                                                                                                                                                                                                                                                                                                                                                                                                                                                                                                                                                                                                                                                                                                                                                                                                                                |                                                                                                                                                                                                                            |  | 501 & 601                                                         |
|                                                                                                                                                                                                                                                                                                                                                                                                                                                                                                                                                                                                                                                                                                                                                                                                                                                                                                                                                                                                                                                                                                                                                                                                                                        |                                                                                                                                                                                                                                                                                                                                                                                                                                                                                                                                                                                                                                                                                                                                                                                                                                                                                                                                                                                                                                                                                                                                                                                                                                                                                                                                                                                                                                                                                                                                                                                                                                                                                                                                                                                                                                                                                                                                                                                                                                                                                                                                |                                                                                                                                                                                                                            |  | TWO BEDROOM<br>TWO BATHROO<br>POWDER ROO                          |
|                                                                                                                                                                                                                                                                                                                                                                                                                                                                                                                                                                                                                                                                                                                                                                                                                                                                                                                                                                                                                                                                                                                                                                                                                                        |                                                                                                                                                                                                                                                                                                                                                                                                                                                                                                                                                                                                                                                                                                                                                                                                                                                                                                                                                                                                                                                                                                                                                                                                                                                                                                                                                                                                                                                                                                                                                                                                                                                                                                                                                                                                                                                                                                                                                                                                                                                                                                                                |                                                                                                                                                                                                                            |  | INTERIOR<br>2,164 SQ FT / 201.04<br>EXTERIOR<br>645 SQ FT / 59.92 |
|                                                                                                                                                                                                                                                                                                                                                                                                                                                                                                                                                                                                                                                                                                                                                                                                                                                                                                                                                                                                                                                                                                                                                                                                                                        |                                                                                                                                                                                                                                                                                                                                                                                                                                                                                                                                                                                                                                                                                                                                                                                                                                                                                                                                                                                                                                                                                                                                                                                                                                                                                                                                                                                                                                                                                                                                                                                                                                                                                                                                                                                                                                                                                                                                                                                                                                                                                                                                |                                                                                                                                                                                                                            |  |                                                                   |
|                                                                                                                                                                                                                                                                                                                                                                                                                                                                                                                                                                                                                                                                                                                                                                                                                                                                                                                                                                                                                                                                                                                                                                                                                                        |                                                                                                                                                                                                                                                                                                                                                                                                                                                                                                                                                                                                                                                                                                                                                                                                                                                                                                                                                                                                                                                                                                                                                                                                                                                                                                                                                                                                                                                                                                                                                                                                                                                                                                                                                                                                                                                                                                                                                                                                                                                                                                                                |                                                                                                                                                                                                                            |  |                                                                   |
|                                                                                                                                                                                                                                                                                                                                                                                                                                                                                                                                                                                                                                                                                                                                                                                                                                                                                                                                                                                                                                                                                                                                                                                                                                        |                                                                                                                                                                                                                                                                                                                                                                                                                                                                                                                                                                                                                                                                                                                                                                                                                                                                                                                                                                                                                                                                                                                                                                                                                                                                                                                                                                                                                                                                                                                                                                                                                                                                                                                                                                                                                                                                                                                                                                                                                                                                                                                                |                                                                                                                                                                                                                            |  |                                                                   |
|                                                                                                                                                                                                                                                                                                                                                                                                                                                                                                                                                                                                                                                                                                                                                                                                                                                                                                                                                                                                                                                                                                                                                                                                                                        |                                                                                                                                                                                                                                                                                                                                                                                                                                                                                                                                                                                                                                                                                                                                                                                                                                                                                                                                                                                                                                                                                                                                                                                                                                                                                                                                                                                                                                                                                                                                                                                                                                                                                                                                                                                                                                                                                                                                                                                                                                                                                                                                |                                                                                                                                                                                                                            |  |                                                                   |
|                                                                                                                                                                                                                                                                                                                                                                                                                                                                                                                                                                                                                                                                                                                                                                                                                                                                                                                                                                                                                                                                                                                                                                                                                                        |                                                                                                                                                                                                                                                                                                                                                                                                                                                                                                                                                                                                                                                                                                                                                                                                                                                                                                                                                                                                                                                                                                                                                                                                                                                                                                                                                                                                                                                                                                                                                                                                                                                                                                                                                                                                                                                                                                                                                                                                                                                                                                                                |                                                                                                                                                                                                                            |  |                                                                   |
| Execute<br>This is not an offer to sell, or solicitation of offers to huw the condominium units in the states of NV or N L or any inviscilition where                                                                                                                                                                                                                                                                                                                                                                                                                                                                                                                                                                                                                                                                                                                                                                                                                                                                                                                                                                                                                                                                                  | a such offer or collicitation cannot be made. Obtained                                                                                                                                                                                                                                                                                                                                                                                                                                                                                                                                                                                                                                                                                                                                                                                                                                                                                                                                                                                                                                                                                                                                                                                                                                                                                                                                                                                                                                                                                                                                                                                                                                                                                                                                                                                                                                                                                                                                                                                                                                                                         | dimensions are measured to the                                                                                                                                                                                             |  | 2                                                                 |
| This is not an offer to sell, or solicitation of offers to buy, the condominum units in the states of NY or NJ, or any jurisdiction where<br>exterior face of exterior walls and to the exterior face of walls adjoining corridors or other common elements. This method of measu<br>using the description and the definition of the "Unit" set forth in the Declaration (which generally only includes the interior airspace be<br>ments of rooms set forth on this floor plan are generally taken at the greatest points of each given room (as if the room were a perfe<br>the actual room will typically be smaller than the product obtained by multiplying the stated length times width. All dimensions are<br>plans are subject to change. The Developer expressly reserves the right to make modifications, revisions, and changes it deems d<br>built-ins, counters, soffits, floor coverings, lighting and other matters of detail, including, without limitation, items of finish and decora<br>prospectus and Purchase Agreement to determine what is included with your Unit purchases, if anything. This project is being develops of Fort Partners pursuant to a licensing and marketing agreement with Fort Partners. | Irement varies from, and is larger than, the dimensis<br>etween the perimeter walls and excludes structural<br>ect rectangle), without regard for any cutouts or irre;<br>approximate and may vary with actual construction<br>lesirable in its sole and absolute discretion. All dep<br>tion, are conceptual only and are not necessarily in                                                                                                                                                                                                                                                                                                                                                                                                                                                                                                                                                                                                                                                                                                                                                                                                                                                                                                                                                                                                                                                                                                                                                                                                                                                                                                                                                                                                                                                                                                                                                                                                                                                                                                                                                                                  | ons that would be determined by<br>components). Note that measure-<br>jularities. Accordingly, the area of<br>. All floor plans and development<br>ctions of furnishings, appliances,<br>sluded in each Unit. Consult your |  | FOUR SEAS<br>HOTEL AND PRIVATE R                                  |
|                                                                                                                                                                                                                                                                                                                                                                                                                                                                                                                                                                                                                                                                                                                                                                                                                                                                                                                                                                                                                                                                                                                                                                                                                                        | (Example a second secon | La Faun Oraceana trademandar and                                                                                                                                                                                           |  |                                                                   |