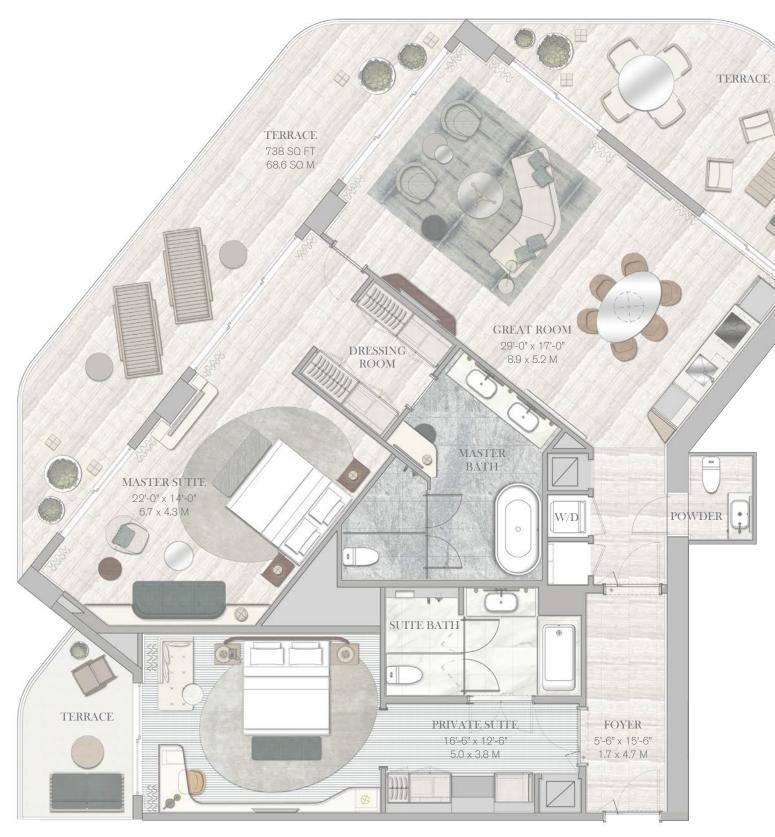

# 501 & 601

TWO BEDROOMS TWO BATHROOMS POWDER ROOM

INTERIOR 2,164 SQ FT / 201.04 SQ M EXTERIOR 645 SQ FT / 59.92 SQ M

0 1 2 4 8

OCEAN VIEW

|                                                                                                                                                                                                                                                                                                                                                                                                                                                                                                                                                                                                                                                                                                                                                                                                                                                                                                                                                                                                                                                                                                                                                                                                                                        |                                                                                                                                                                                                                                                                                                                                                                                                                                                                                                                                                                                                                                                                                                                                                                                                                                                                                                                                                                                                                                                                                                                                                                                                                                                                                                                                                                                                                                                                                                                                                                                                                                                                                                                                                                                                                                                                                                                                                                                                                                                                                                                                |                                                                                                                                                                                                                            |  | HOTEI<br>RESIDEN                                                  |
|----------------------------------------------------------------------------------------------------------------------------------------------------------------------------------------------------------------------------------------------------------------------------------------------------------------------------------------------------------------------------------------------------------------------------------------------------------------------------------------------------------------------------------------------------------------------------------------------------------------------------------------------------------------------------------------------------------------------------------------------------------------------------------------------------------------------------------------------------------------------------------------------------------------------------------------------------------------------------------------------------------------------------------------------------------------------------------------------------------------------------------------------------------------------------------------------------------------------------------------|--------------------------------------------------------------------------------------------------------------------------------------------------------------------------------------------------------------------------------------------------------------------------------------------------------------------------------------------------------------------------------------------------------------------------------------------------------------------------------------------------------------------------------------------------------------------------------------------------------------------------------------------------------------------------------------------------------------------------------------------------------------------------------------------------------------------------------------------------------------------------------------------------------------------------------------------------------------------------------------------------------------------------------------------------------------------------------------------------------------------------------------------------------------------------------------------------------------------------------------------------------------------------------------------------------------------------------------------------------------------------------------------------------------------------------------------------------------------------------------------------------------------------------------------------------------------------------------------------------------------------------------------------------------------------------------------------------------------------------------------------------------------------------------------------------------------------------------------------------------------------------------------------------------------------------------------------------------------------------------------------------------------------------------------------------------------------------------------------------------------------------|----------------------------------------------------------------------------------------------------------------------------------------------------------------------------------------------------------------------------|--|-------------------------------------------------------------------|
|                                                                                                                                                                                                                                                                                                                                                                                                                                                                                                                                                                                                                                                                                                                                                                                                                                                                                                                                                                                                                                                                                                                                                                                                                                        |                                                                                                                                                                                                                                                                                                                                                                                                                                                                                                                                                                                                                                                                                                                                                                                                                                                                                                                                                                                                                                                                                                                                                                                                                                                                                                                                                                                                                                                                                                                                                                                                                                                                                                                                                                                                                                                                                                                                                                                                                                                                                                                                |                                                                                                                                                                                                                            |  |                                                                   |
|                                                                                                                                                                                                                                                                                                                                                                                                                                                                                                                                                                                                                                                                                                                                                                                                                                                                                                                                                                                                                                                                                                                                                                                                                                        |                                                                                                                                                                                                                                                                                                                                                                                                                                                                                                                                                                                                                                                                                                                                                                                                                                                                                                                                                                                                                                                                                                                                                                                                                                                                                                                                                                                                                                                                                                                                                                                                                                                                                                                                                                                                                                                                                                                                                                                                                                                                                                                                |                                                                                                                                                                                                                            |  | 501 & 601                                                         |
|                                                                                                                                                                                                                                                                                                                                                                                                                                                                                                                                                                                                                                                                                                                                                                                                                                                                                                                                                                                                                                                                                                                                                                                                                                        |                                                                                                                                                                                                                                                                                                                                                                                                                                                                                                                                                                                                                                                                                                                                                                                                                                                                                                                                                                                                                                                                                                                                                                                                                                                                                                                                                                                                                                                                                                                                                                                                                                                                                                                                                                                                                                                                                                                                                                                                                                                                                                                                |                                                                                                                                                                                                                            |  | TWO BEDROOM<br>TWO BATHROO<br>POWDER ROO                          |
|                                                                                                                                                                                                                                                                                                                                                                                                                                                                                                                                                                                                                                                                                                                                                                                                                                                                                                                                                                                                                                                                                                                                                                                                                                        |                                                                                                                                                                                                                                                                                                                                                                                                                                                                                                                                                                                                                                                                                                                                                                                                                                                                                                                                                                                                                                                                                                                                                                                                                                                                                                                                                                                                                                                                                                                                                                                                                                                                                                                                                                                                                                                                                                                                                                                                                                                                                                                                |                                                                                                                                                                                                                            |  | INTERIOR<br>2,164 SQ FT / 201.04<br>EXTERIOR<br>645 SQ FT / 59.92 |
|                                                                                                                                                                                                                                                                                                                                                                                                                                                                                                                                                                                                                                                                                                                                                                                                                                                                                                                                                                                                                                                                                                                                                                                                                                        |                                                                                                                                                                                                                                                                                                                                                                                                                                                                                                                                                                                                                                                                                                                                                                                                                                                                                                                                                                                                                                                                                                                                                                                                                                                                                                                                                                                                                                                                                                                                                                                                                                                                                                                                                                                                                                                                                                                                                                                                                                                                                                                                |                                                                                                                                                                                                                            |  |                                                                   |
|                                                                                                                                                                                                                                                                                                                                                                                                                                                                                                                                                                                                                                                                                                                                                                                                                                                                                                                                                                                                                                                                                                                                                                                                                                        |                                                                                                                                                                                                                                                                                                                                                                                                                                                                                                                                                                                                                                                                                                                                                                                                                                                                                                                                                                                                                                                                                                                                                                                                                                                                                                                                                                                                                                                                                                                                                                                                                                                                                                                                                                                                                                                                                                                                                                                                                                                                                                                                |                                                                                                                                                                                                                            |  |                                                                   |
|                                                                                                                                                                                                                                                                                                                                                                                                                                                                                                                                                                                                                                                                                                                                                                                                                                                                                                                                                                                                                                                                                                                                                                                                                                        |                                                                                                                                                                                                                                                                                                                                                                                                                                                                                                                                                                                                                                                                                                                                                                                                                                                                                                                                                                                                                                                                                                                                                                                                                                                                                                                                                                                                                                                                                                                                                                                                                                                                                                                                                                                                                                                                                                                                                                                                                                                                                                                                |                                                                                                                                                                                                                            |  |                                                                   |
|                                                                                                                                                                                                                                                                                                                                                                                                                                                                                                                                                                                                                                                                                                                                                                                                                                                                                                                                                                                                                                                                                                                                                                                                                                        |                                                                                                                                                                                                                                                                                                                                                                                                                                                                                                                                                                                                                                                                                                                                                                                                                                                                                                                                                                                                                                                                                                                                                                                                                                                                                                                                                                                                                                                                                                                                                                                                                                                                                                                                                                                                                                                                                                                                                                                                                                                                                                                                |                                                                                                                                                                                                                            |  |                                                                   |
|                                                                                                                                                                                                                                                                                                                                                                                                                                                                                                                                                                                                                                                                                                                                                                                                                                                                                                                                                                                                                                                                                                                                                                                                                                        |                                                                                                                                                                                                                                                                                                                                                                                                                                                                                                                                                                                                                                                                                                                                                                                                                                                                                                                                                                                                                                                                                                                                                                                                                                                                                                                                                                                                                                                                                                                                                                                                                                                                                                                                                                                                                                                                                                                                                                                                                                                                                                                                |                                                                                                                                                                                                                            |  |                                                                   |
| Execute<br>This is not an offer to sell, or solicitation of offers to huw the condominium units in the states of NV or N L or any inviscilition where                                                                                                                                                                                                                                                                                                                                                                                                                                                                                                                                                                                                                                                                                                                                                                                                                                                                                                                                                                                                                                                                                  | a such offer or collicitation cannot be made. Obtained                                                                                                                                                                                                                                                                                                                                                                                                                                                                                                                                                                                                                                                                                                                                                                                                                                                                                                                                                                                                                                                                                                                                                                                                                                                                                                                                                                                                                                                                                                                                                                                                                                                                                                                                                                                                                                                                                                                                                                                                                                                                         | dimensions are measured to the                                                                                                                                                                                             |  | 2                                                                 |
| This is not an offer to sell, or solicitation of offers to buy, the condominum units in the states of NY or NJ, or any jurisdiction where<br>exterior face of exterior walls and to the exterior face of walls adjoining corridors or other common elements. This method of measu<br>using the description and the definition of the "Unit" set forth in the Declaration (which generally only includes the interior airspace be<br>ments of rooms set forth on this floor plan are generally taken at the greatest points of each given room (as if the room were a perfe<br>the actual room will typically be smaller than the product obtained by multiplying the stated length times width. All dimensions are<br>plans are subject to change. The Developer expressly reserves the right to make modifications, revisions, and changes it deems d<br>built-ins, counters, soffits, floor coverings, lighting and other matters of detail, including, without limitation, items of finish and decora<br>prospectus and Purchase Agreement to determine what is included with your Unit purchases, if anything. This project is being develops of Fort Partners pursuant to a licensing and marketing agreement with Fort Partners. | Irement varies from, and is larger than, the dimensis<br>etween the perimeter walls and excludes structural<br>ect rectangle), without regard for any cutouts or irre;<br>approximate and may vary with actual construction<br>lesirable in its sole and absolute discretion. All dep<br>tion, are conceptual only and are not necessarily in                                                                                                                                                                                                                                                                                                                                                                                                                                                                                                                                                                                                                                                                                                                                                                                                                                                                                                                                                                                                                                                                                                                                                                                                                                                                                                                                                                                                                                                                                                                                                                                                                                                                                                                                                                                  | ons that would be determined by<br>components). Note that measure-<br>jularities. Accordingly, the area of<br>. All floor plans and development<br>ctions of furnishings, appliances,<br>sluded in each Unit. Consult your |  | FOUR SEAS<br>HOTEL AND PRIVATE R                                  |
|                                                                                                                                                                                                                                                                                                                                                                                                                                                                                                                                                                                                                                                                                                                                                                                                                                                                                                                                                                                                                                                                                                                                                                                                                                        | (Example a second secon | La Faun Oraceana trademandar and                                                                                                                                                                                           |  |                                                                   |

#### 01 & 601

BEDROOMS BATHROOMS VDER ROOM

NTERIOR FT / 201.04 SQ M EXTERIOR FT / 59.92 SQ M

FOUR SEASONS Hotel and Private Residences Fort Lauderdale

A PROJECT BY FORT PARTNERS