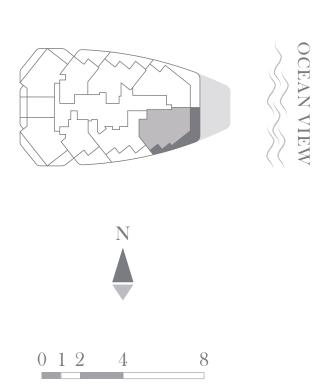

#### HOTEL RESIDENCE

# 501 & 601

TWO BEDROOMS TWO BATHROOMS POWDER ROOM

INTERIOR 2,164 SQ FT / 201.04 SQ M EXTERIOR 645 SQ FT / 59.92 SQ M

0 1 2 4 8

OCEAN VIEW

|                                                                                                                                                                                                                                                                                                                                                                                                                                                                                                                                                                                                                                                                                                                                                                                                                                                                                                                                                                                                                                                                                                                                                                                                                                        |                                                                                                                                                                                                                                                                                                                                                                                                                                                                                                                                                                                                                                                                                                                                                                                                                                                                                                                                                                                                                                                                                                                                                                                                                                                                                                                                                                                                                                                                                                                                                                                                                                                                                                                                                                                                                                                                                                                                                                                                                                                                                                                                |                                                                                                                                                                                                                            |  | HOTEI<br>RESIDEN                                                  |
|----------------------------------------------------------------------------------------------------------------------------------------------------------------------------------------------------------------------------------------------------------------------------------------------------------------------------------------------------------------------------------------------------------------------------------------------------------------------------------------------------------------------------------------------------------------------------------------------------------------------------------------------------------------------------------------------------------------------------------------------------------------------------------------------------------------------------------------------------------------------------------------------------------------------------------------------------------------------------------------------------------------------------------------------------------------------------------------------------------------------------------------------------------------------------------------------------------------------------------------|--------------------------------------------------------------------------------------------------------------------------------------------------------------------------------------------------------------------------------------------------------------------------------------------------------------------------------------------------------------------------------------------------------------------------------------------------------------------------------------------------------------------------------------------------------------------------------------------------------------------------------------------------------------------------------------------------------------------------------------------------------------------------------------------------------------------------------------------------------------------------------------------------------------------------------------------------------------------------------------------------------------------------------------------------------------------------------------------------------------------------------------------------------------------------------------------------------------------------------------------------------------------------------------------------------------------------------------------------------------------------------------------------------------------------------------------------------------------------------------------------------------------------------------------------------------------------------------------------------------------------------------------------------------------------------------------------------------------------------------------------------------------------------------------------------------------------------------------------------------------------------------------------------------------------------------------------------------------------------------------------------------------------------------------------------------------------------------------------------------------------------|----------------------------------------------------------------------------------------------------------------------------------------------------------------------------------------------------------------------------|--|-------------------------------------------------------------------|
|                                                                                                                                                                                                                                                                                                                                                                                                                                                                                                                                                                                                                                                                                                                                                                                                                                                                                                                                                                                                                                                                                                                                                                                                                                        |                                                                                                                                                                                                                                                                                                                                                                                                                                                                                                                                                                                                                                                                                                                                                                                                                                                                                                                                                                                                                                                                                                                                                                                                                                                                                                                                                                                                                                                                                                                                                                                                                                                                                                                                                                                                                                                                                                                                                                                                                                                                                                                                |                                                                                                                                                                                                                            |  |                                                                   |
|                                                                                                                                                                                                                                                                                                                                                                                                                                                                                                                                                                                                                                                                                                                                                                                                                                                                                                                                                                                                                                                                                                                                                                                                                                        |                                                                                                                                                                                                                                                                                                                                                                                                                                                                                                                                                                                                                                                                                                                                                                                                                                                                                                                                                                                                                                                                                                                                                                                                                                                                                                                                                                                                                                                                                                                                                                                                                                                                                                                                                                                                                                                                                                                                                                                                                                                                                                                                |                                                                                                                                                                                                                            |  | 501 & 601                                                         |
|                                                                                                                                                                                                                                                                                                                                                                                                                                                                                                                                                                                                                                                                                                                                                                                                                                                                                                                                                                                                                                                                                                                                                                                                                                        |                                                                                                                                                                                                                                                                                                                                                                                                                                                                                                                                                                                                                                                                                                                                                                                                                                                                                                                                                                                                                                                                                                                                                                                                                                                                                                                                                                                                                                                                                                                                                                                                                                                                                                                                                                                                                                                                                                                                                                                                                                                                                                                                |                                                                                                                                                                                                                            |  | TWO BEDROOM<br>TWO BATHROO<br>POWDER ROO                          |
|                                                                                                                                                                                                                                                                                                                                                                                                                                                                                                                                                                                                                                                                                                                                                                                                                                                                                                                                                                                                                                                                                                                                                                                                                                        |                                                                                                                                                                                                                                                                                                                                                                                                                                                                                                                                                                                                                                                                                                                                                                                                                                                                                                                                                                                                                                                                                                                                                                                                                                                                                                                                                                                                                                                                                                                                                                                                                                                                                                                                                                                                                                                                                                                                                                                                                                                                                                                                |                                                                                                                                                                                                                            |  | INTERIOR<br>2,164 SQ FT / 201.04<br>EXTERIOR<br>645 SQ FT / 59.92 |
|                                                                                                                                                                                                                                                                                                                                                                                                                                                                                                                                                                                                                                                                                                                                                                                                                                                                                                                                                                                                                                                                                                                                                                                                                                        |                                                                                                                                                                                                                                                                                                                                                                                                                                                                                                                                                                                                                                                                                                                                                                                                                                                                                                                                                                                                                                                                                                                                                                                                                                                                                                                                                                                                                                                                                                                                                                                                                                                                                                                                                                                                                                                                                                                                                                                                                                                                                                                                |                                                                                                                                                                                                                            |  |                                                                   |
|                                                                                                                                                                                                                                                                                                                                                                                                                                                                                                                                                                                                                                                                                                                                                                                                                                                                                                                                                                                                                                                                                                                                                                                                                                        |                                                                                                                                                                                                                                                                                                                                                                                                                                                                                                                                                                                                                                                                                                                                                                                                                                                                                                                                                                                                                                                                                                                                                                                                                                                                                                                                                                                                                                                                                                                                                                                                                                                                                                                                                                                                                                                                                                                                                                                                                                                                                                                                |                                                                                                                                                                                                                            |  |                                                                   |
|                                                                                                                                                                                                                                                                                                                                                                                                                                                                                                                                                                                                                                                                                                                                                                                                                                                                                                                                                                                                                                                                                                                                                                                                                                        |                                                                                                                                                                                                                                                                                                                                                                                                                                                                                                                                                                                                                                                                                                                                                                                                                                                                                                                                                                                                                                                                                                                                                                                                                                                                                                                                                                                                                                                                                                                                                                                                                                                                                                                                                                                                                                                                                                                                                                                                                                                                                                                                |                                                                                                                                                                                                                            |  |                                                                   |
|                                                                                                                                                                                                                                                                                                                                                                                                                                                                                                                                                                                                                                                                                                                                                                                                                                                                                                                                                                                                                                                                                                                                                                                                                                        |                                                                                                                                                                                                                                                                                                                                                                                                                                                                                                                                                                                                                                                                                                                                                                                                                                                                                                                                                                                                                                                                                                                                                                                                                                                                                                                                                                                                                                                                                                                                                                                                                                                                                                                                                                                                                                                                                                                                                                                                                                                                                                                                |                                                                                                                                                                                                                            |  |                                                                   |
|                                                                                                                                                                                                                                                                                                                                                                                                                                                                                                                                                                                                                                                                                                                                                                                                                                                                                                                                                                                                                                                                                                                                                                                                                                        |                                                                                                                                                                                                                                                                                                                                                                                                                                                                                                                                                                                                                                                                                                                                                                                                                                                                                                                                                                                                                                                                                                                                                                                                                                                                                                                                                                                                                                                                                                                                                                                                                                                                                                                                                                                                                                                                                                                                                                                                                                                                                                                                |                                                                                                                                                                                                                            |  |                                                                   |
| Execute<br>This is not an offer to sell, or solicitation of offers to huw the condominium units in the states of NV or N L or any inviscilition where                                                                                                                                                                                                                                                                                                                                                                                                                                                                                                                                                                                                                                                                                                                                                                                                                                                                                                                                                                                                                                                                                  | a such offer or collicitation cannot be made. Obtained                                                                                                                                                                                                                                                                                                                                                                                                                                                                                                                                                                                                                                                                                                                                                                                                                                                                                                                                                                                                                                                                                                                                                                                                                                                                                                                                                                                                                                                                                                                                                                                                                                                                                                                                                                                                                                                                                                                                                                                                                                                                         | dimensions are measured to the                                                                                                                                                                                             |  | 2                                                                 |
| This is not an offer to sell, or solicitation of offers to buy, the condominum units in the states of NY or NJ, or any jurisdiction where<br>exterior face of exterior walls and to the exterior face of walls adjoining corridors or other common elements. This method of measu<br>using the description and the definition of the "Unit" set forth in the Declaration (which generally only includes the interior airspace be<br>ments of rooms set forth on this floor plan are generally taken at the greatest points of each given room (as if the room were a perfe<br>the actual room will typically be smaller than the product obtained by multiplying the stated length times width. All dimensions are<br>plans are subject to change. The Developer expressly reserves the right to make modifications, revisions, and changes it deems d<br>built-ins, counters, soffits, floor coverings, lighting and other matters of detail, including, without limitation, items of finish and decora<br>prospectus and Purchase Agreement to determine what is included with your Unit purchases, if anything. This project is being develops of Fort Partners pursuant to a licensing and marketing agreement with Fort Partners. | Irement varies from, and is larger than, the dimensis<br>etween the perimeter walls and excludes structural<br>ect rectangle), without regard for any cutouts or irre;<br>approximate and may vary with actual construction<br>lesirable in its sole and absolute discretion. All dep<br>tion, are conceptual only and are not necessarily in                                                                                                                                                                                                                                                                                                                                                                                                                                                                                                                                                                                                                                                                                                                                                                                                                                                                                                                                                                                                                                                                                                                                                                                                                                                                                                                                                                                                                                                                                                                                                                                                                                                                                                                                                                                  | ons that would be determined by<br>components). Note that measure-<br>jularities. Accordingly, the area of<br>. All floor plans and development<br>ctions of furnishings, appliances,<br>sluded in each Unit. Consult your |  | FOUR SEAS<br>HOTEL AND PRIVATE R                                  |
|                                                                                                                                                                                                                                                                                                                                                                                                                                                                                                                                                                                                                                                                                                                                                                                                                                                                                                                                                                                                                                                                                                                                                                                                                                        | (Example a second secon | La Faun Oraceana trademandar and                                                                                                                                                                                           |  |                                                                   |