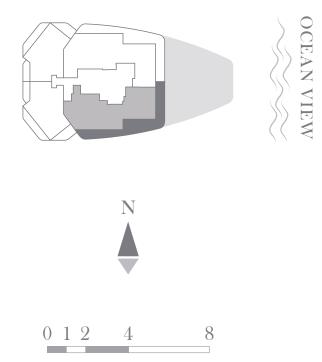

#### HOTEL RESIDENCE

# 501 & 601

TWO BEDROOMS TWO BATHROOMS POWDER ROOM

INTERIOR 2,164 SQ FT / 201.04 SQ M EXTERIOR 645 SQ FT / 59.92 SQ M

0 1 2 4 8

OCEAN VIEW

|                                                                                                                                                                                                                                                                                                                                                                                                                                                                                                                                                                                                                                                                                                                                                                                                                                                                                                                                                                                                                                                                                                                                                                                                                                        |                                                                                                                                                                                                                                                                                                                                                                                                                                                                                                                                                                                                                                                                                                                                                                                                                                                                                                                                                                                                                                                                                                                                                                                                                                                                                                                                                                                                                                                                                                                                                                                                                                                                                                                                                                                                                                                                                                                                                                                                                                                                                                                                |                                                                                                                                                                                                                            |  | HOTEI<br>RESIDEN                                                  |
|----------------------------------------------------------------------------------------------------------------------------------------------------------------------------------------------------------------------------------------------------------------------------------------------------------------------------------------------------------------------------------------------------------------------------------------------------------------------------------------------------------------------------------------------------------------------------------------------------------------------------------------------------------------------------------------------------------------------------------------------------------------------------------------------------------------------------------------------------------------------------------------------------------------------------------------------------------------------------------------------------------------------------------------------------------------------------------------------------------------------------------------------------------------------------------------------------------------------------------------|--------------------------------------------------------------------------------------------------------------------------------------------------------------------------------------------------------------------------------------------------------------------------------------------------------------------------------------------------------------------------------------------------------------------------------------------------------------------------------------------------------------------------------------------------------------------------------------------------------------------------------------------------------------------------------------------------------------------------------------------------------------------------------------------------------------------------------------------------------------------------------------------------------------------------------------------------------------------------------------------------------------------------------------------------------------------------------------------------------------------------------------------------------------------------------------------------------------------------------------------------------------------------------------------------------------------------------------------------------------------------------------------------------------------------------------------------------------------------------------------------------------------------------------------------------------------------------------------------------------------------------------------------------------------------------------------------------------------------------------------------------------------------------------------------------------------------------------------------------------------------------------------------------------------------------------------------------------------------------------------------------------------------------------------------------------------------------------------------------------------------------|----------------------------------------------------------------------------------------------------------------------------------------------------------------------------------------------------------------------------|--|-------------------------------------------------------------------|
|                                                                                                                                                                                                                                                                                                                                                                                                                                                                                                                                                                                                                                                                                                                                                                                                                                                                                                                                                                                                                                                                                                                                                                                                                                        |                                                                                                                                                                                                                                                                                                                                                                                                                                                                                                                                                                                                                                                                                                                                                                                                                                                                                                                                                                                                                                                                                                                                                                                                                                                                                                                                                                                                                                                                                                                                                                                                                                                                                                                                                                                                                                                                                                                                                                                                                                                                                                                                |                                                                                                                                                                                                                            |  |                                                                   |
|                                                                                                                                                                                                                                                                                                                                                                                                                                                                                                                                                                                                                                                                                                                                                                                                                                                                                                                                                                                                                                                                                                                                                                                                                                        |                                                                                                                                                                                                                                                                                                                                                                                                                                                                                                                                                                                                                                                                                                                                                                                                                                                                                                                                                                                                                                                                                                                                                                                                                                                                                                                                                                                                                                                                                                                                                                                                                                                                                                                                                                                                                                                                                                                                                                                                                                                                                                                                |                                                                                                                                                                                                                            |  | 501 & 601                                                         |
|                                                                                                                                                                                                                                                                                                                                                                                                                                                                                                                                                                                                                                                                                                                                                                                                                                                                                                                                                                                                                                                                                                                                                                                                                                        |                                                                                                                                                                                                                                                                                                                                                                                                                                                                                                                                                                                                                                                                                                                                                                                                                                                                                                                                                                                                                                                                                                                                                                                                                                                                                                                                                                                                                                                                                                                                                                                                                                                                                                                                                                                                                                                                                                                                                                                                                                                                                                                                |                                                                                                                                                                                                                            |  | TWO BEDROOM<br>TWO BATHROO<br>POWDER ROO                          |
|                                                                                                                                                                                                                                                                                                                                                                                                                                                                                                                                                                                                                                                                                                                                                                                                                                                                                                                                                                                                                                                                                                                                                                                                                                        |                                                                                                                                                                                                                                                                                                                                                                                                                                                                                                                                                                                                                                                                                                                                                                                                                                                                                                                                                                                                                                                                                                                                                                                                                                                                                                                                                                                                                                                                                                                                                                                                                                                                                                                                                                                                                                                                                                                                                                                                                                                                                                                                |                                                                                                                                                                                                                            |  | INTERIOR<br>2,164 SQ FT / 201.04<br>EXTERIOR<br>645 SQ FT / 59.92 |
|                                                                                                                                                                                                                                                                                                                                                                                                                                                                                                                                                                                                                                                                                                                                                                                                                                                                                                                                                                                                                                                                                                                                                                                                                                        |                                                                                                                                                                                                                                                                                                                                                                                                                                                                                                                                                                                                                                                                                                                                                                                                                                                                                                                                                                                                                                                                                                                                                                                                                                                                                                                                                                                                                                                                                                                                                                                                                                                                                                                                                                                                                                                                                                                                                                                                                                                                                                                                |                                                                                                                                                                                                                            |  |                                                                   |
|                                                                                                                                                                                                                                                                                                                                                                                                                                                                                                                                                                                                                                                                                                                                                                                                                                                                                                                                                                                                                                                                                                                                                                                                                                        |                                                                                                                                                                                                                                                                                                                                                                                                                                                                                                                                                                                                                                                                                                                                                                                                                                                                                                                                                                                                                                                                                                                                                                                                                                                                                                                                                                                                                                                                                                                                                                                                                                                                                                                                                                                                                                                                                                                                                                                                                                                                                                                                |                                                                                                                                                                                                                            |  |                                                                   |
|                                                                                                                                                                                                                                                                                                                                                                                                                                                                                                                                                                                                                                                                                                                                                                                                                                                                                                                                                                                                                                                                                                                                                                                                                                        |                                                                                                                                                                                                                                                                                                                                                                                                                                                                                                                                                                                                                                                                                                                                                                                                                                                                                                                                                                                                                                                                                                                                                                                                                                                                                                                                                                                                                                                                                                                                                                                                                                                                                                                                                                                                                                                                                                                                                                                                                                                                                                                                |                                                                                                                                                                                                                            |  |                                                                   |
|                                                                                                                                                                                                                                                                                                                                                                                                                                                                                                                                                                                                                                                                                                                                                                                                                                                                                                                                                                                                                                                                                                                                                                                                                                        |                                                                                                                                                                                                                                                                                                                                                                                                                                                                                                                                                                                                                                                                                                                                                                                                                                                                                                                                                                                                                                                                                                                                                                                                                                                                                                                                                                                                                                                                                                                                                                                                                                                                                                                                                                                                                                                                                                                                                                                                                                                                                                                                |                                                                                                                                                                                                                            |  |                                                                   |
|                                                                                                                                                                                                                                                                                                                                                                                                                                                                                                                                                                                                                                                                                                                                                                                                                                                                                                                                                                                                                                                                                                                                                                                                                                        |                                                                                                                                                                                                                                                                                                                                                                                                                                                                                                                                                                                                                                                                                                                                                                                                                                                                                                                                                                                                                                                                                                                                                                                                                                                                                                                                                                                                                                                                                                                                                                                                                                                                                                                                                                                                                                                                                                                                                                                                                                                                                                                                |                                                                                                                                                                                                                            |  |                                                                   |
| Execute<br>This is not an offer to sell, or solicitation of offers to huw the condominium units in the states of NV or N L or any inviscilition where                                                                                                                                                                                                                                                                                                                                                                                                                                                                                                                                                                                                                                                                                                                                                                                                                                                                                                                                                                                                                                                                                  | a such offer or collicitation cannot be made. Obtained                                                                                                                                                                                                                                                                                                                                                                                                                                                                                                                                                                                                                                                                                                                                                                                                                                                                                                                                                                                                                                                                                                                                                                                                                                                                                                                                                                                                                                                                                                                                                                                                                                                                                                                                                                                                                                                                                                                                                                                                                                                                         | dimensions are measured to the                                                                                                                                                                                             |  | 2                                                                 |
| This is not an offer to sell, or solicitation of offers to buy, the condominum units in the states of NY or NJ, or any jurisdiction where<br>exterior face of exterior walls and to the exterior face of walls adjoining corridors or other common elements. This method of measu<br>using the description and the definition of the "Unit" set forth in the Declaration (which generally only includes the interior airspace be<br>ments of rooms set forth on this floor plan are generally taken at the greatest points of each given room (as if the room were a perfe<br>the actual room will typically be smaller than the product obtained by multiplying the stated length times width. All dimensions are<br>plans are subject to change. The Developer expressly reserves the right to make modifications, revisions, and changes it deems d<br>built-ins, counters, soffits, floor coverings, lighting and other matters of detail, including, without limitation, items of finish and decora<br>prospectus and Purchase Agreement to determine what is included with your Unit purchases, if anything. This project is being develops of Fort Partners pursuant to a licensing and marketing agreement with Fort Partners. | Irement varies from, and is larger than, the dimensis<br>etween the perimeter walls and excludes structural<br>ect rectangle), without regard for any cutouts or irre;<br>approximate and may vary with actual construction<br>lesirable in its sole and absolute discretion. All dep<br>tion, are conceptual only and are not necessarily in                                                                                                                                                                                                                                                                                                                                                                                                                                                                                                                                                                                                                                                                                                                                                                                                                                                                                                                                                                                                                                                                                                                                                                                                                                                                                                                                                                                                                                                                                                                                                                                                                                                                                                                                                                                  | ons that would be determined by<br>components). Note that measure-<br>jularities. Accordingly, the area of<br>. All floor plans and development<br>ctions of furnishings, appliances,<br>sluded in each Unit. Consult your |  | FOUR SEAS<br>HOTEL AND PRIVATE R                                  |
|                                                                                                                                                                                                                                                                                                                                                                                                                                                                                                                                                                                                                                                                                                                                                                                                                                                                                                                                                                                                                                                                                                                                                                                                                                        | (Example a second secon | La Faun Oraceana trademandar and                                                                                                                                                                                           |  |                                                                   |