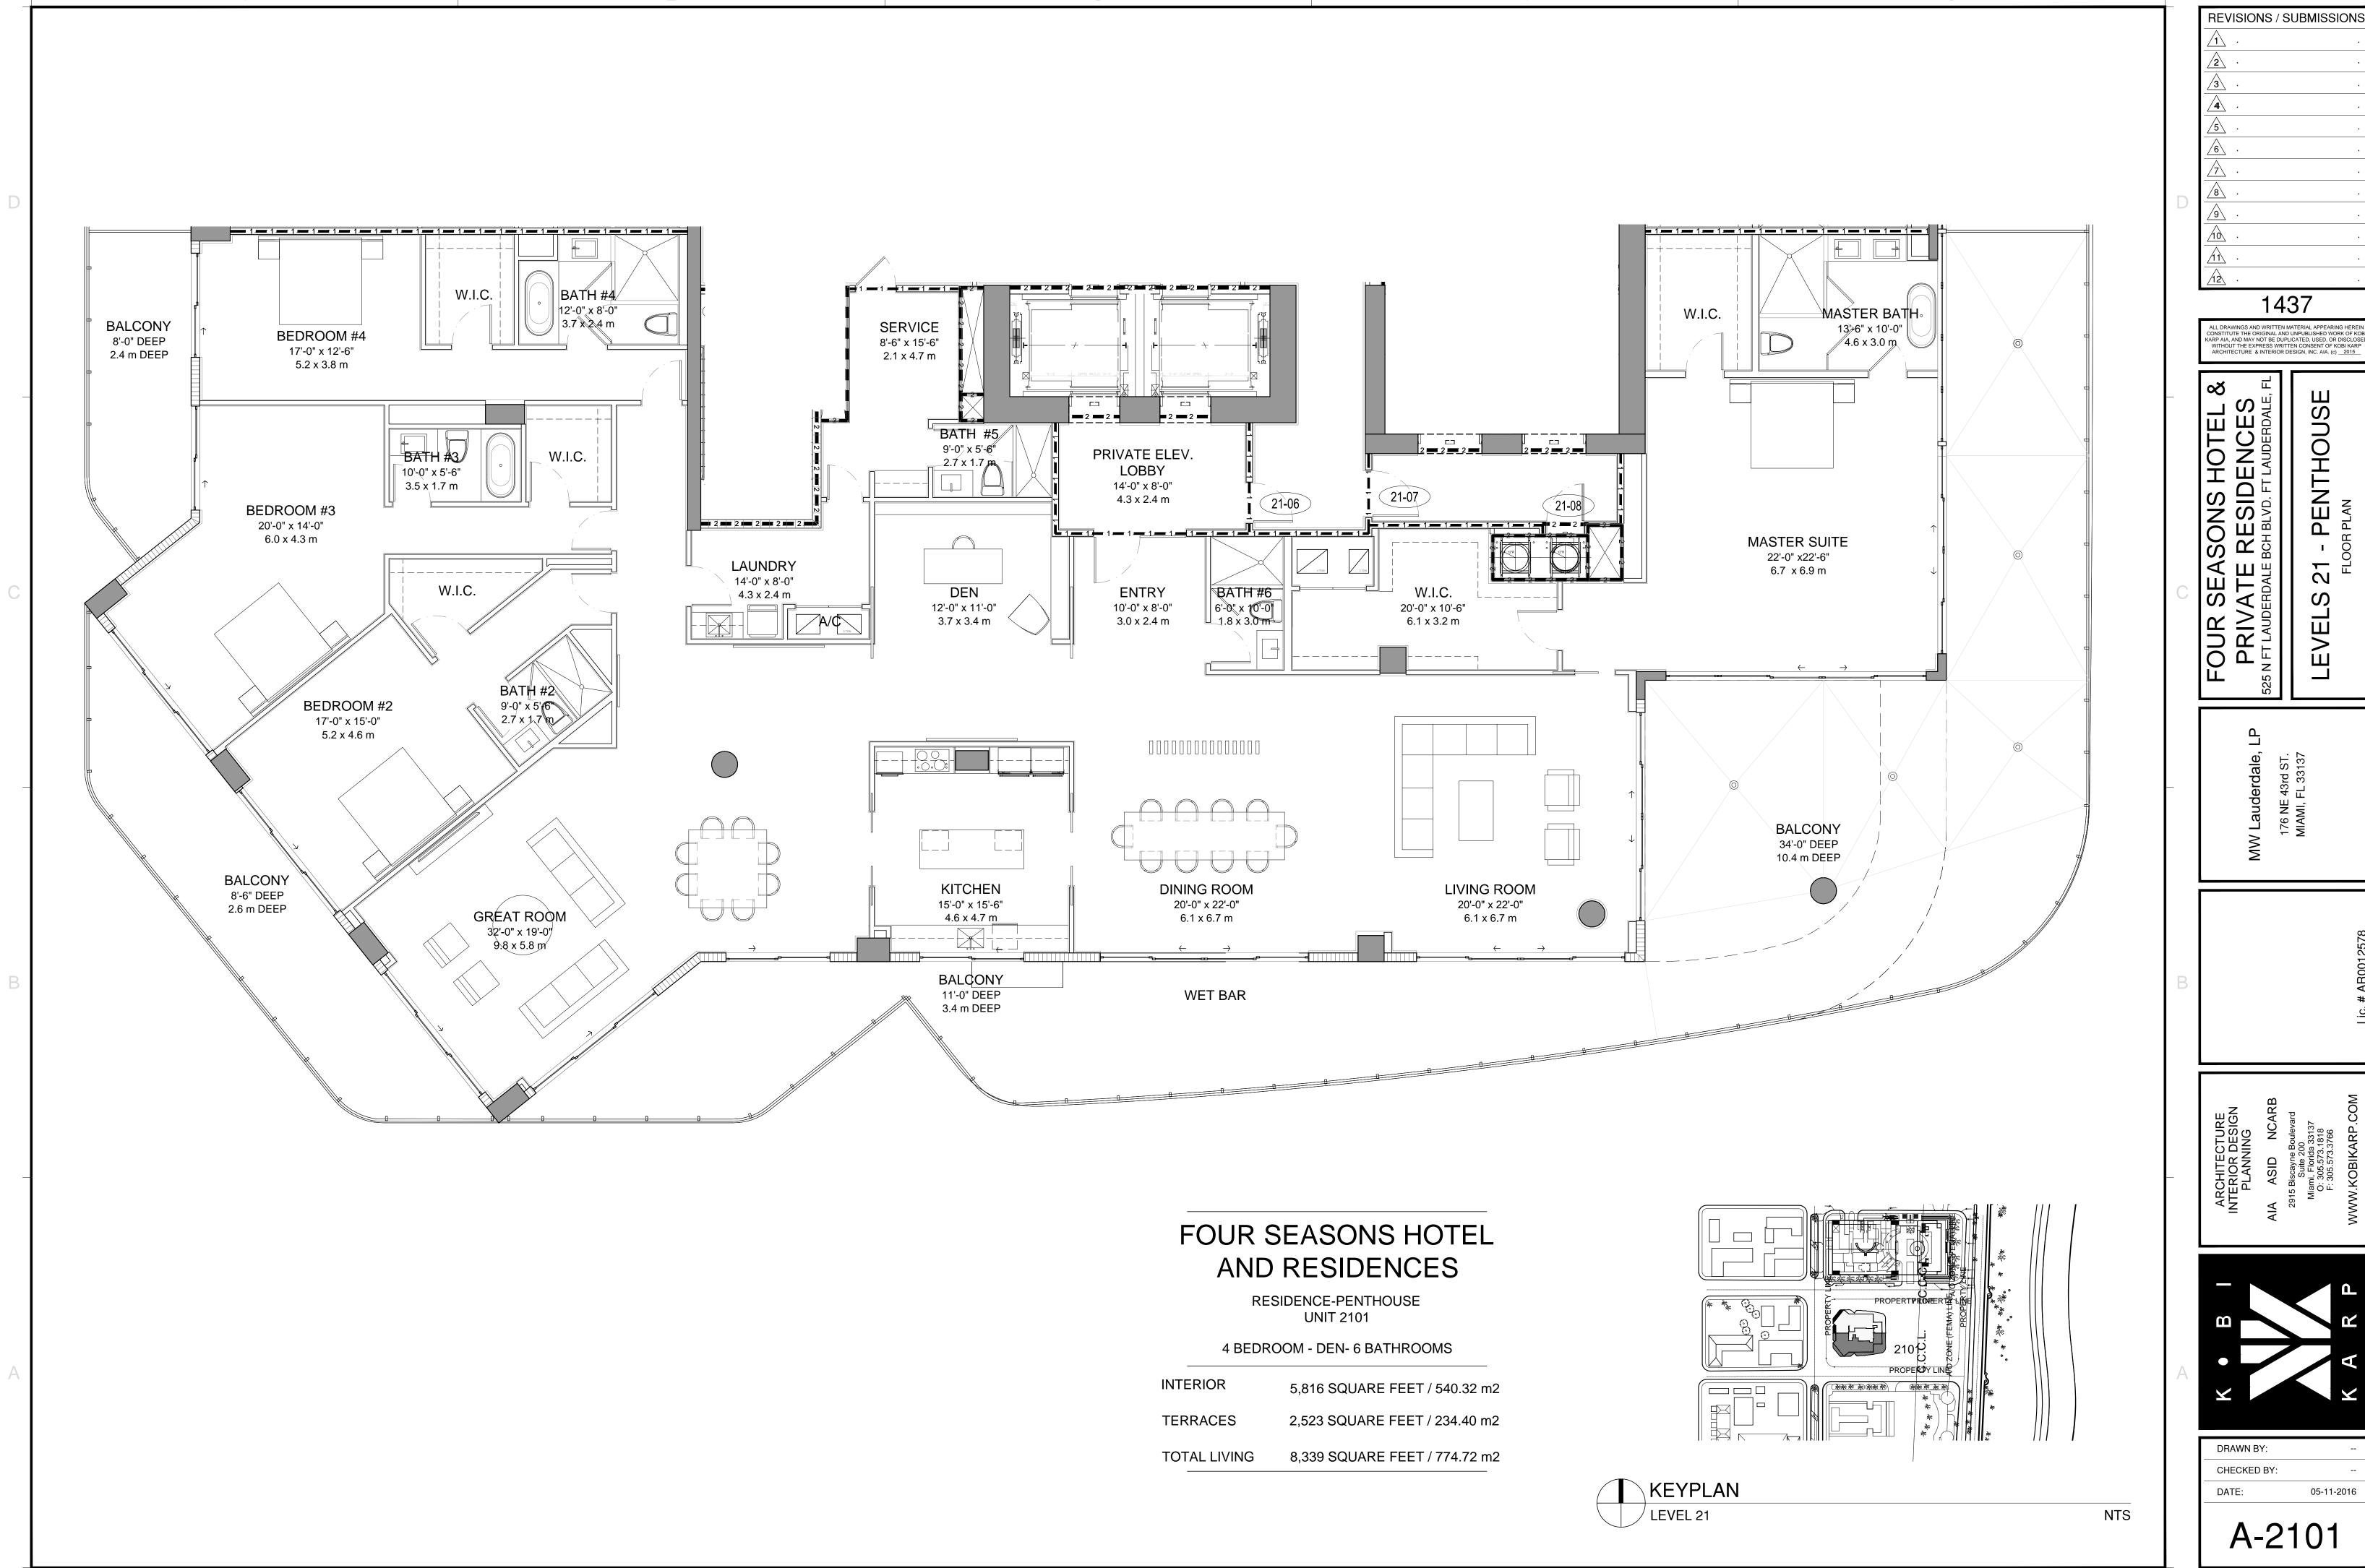

RY + STAFF ROOM SEVEN BATHROOMS POWDER ROOM

INTERIOR 4,437 SQ FT / 412.2 SQ M EXTERIOR 1,668 SQ FT / 155.0 SQ M



## 954.363.0000 FORT525RESIDENCES.COM



Fort Realty LLC is responsible for the sales of Four Seasons Private Residences Fort Lauderdale.

pe determined by using the description and the definition of the "Unit" set forth in the Declaration (which generally only includes the interior airspace between the p scretion. All depictions of furnishings, appliances, built-ins, counters, soffits, floor coverings, lighting and other matters of detail, including, without limitation, items of finish and decoration, are conceptual . JV LLC, which has a limited right to use the trademarked names and logos of Fort Partners pursuant to a licensing and marketing agreement with Fort Partners.



| FOUR SEASONS HOTEL | _ |
|--------------------|---|
| AND RESIDENCES     |   |

| INTERIOR | 5,816 SQUARE FEET / 540.32 m2 |
|----------|-------------------------------|
| TEDDACES | 2 522 SOUNDE FEFT / 224 40 m2 |