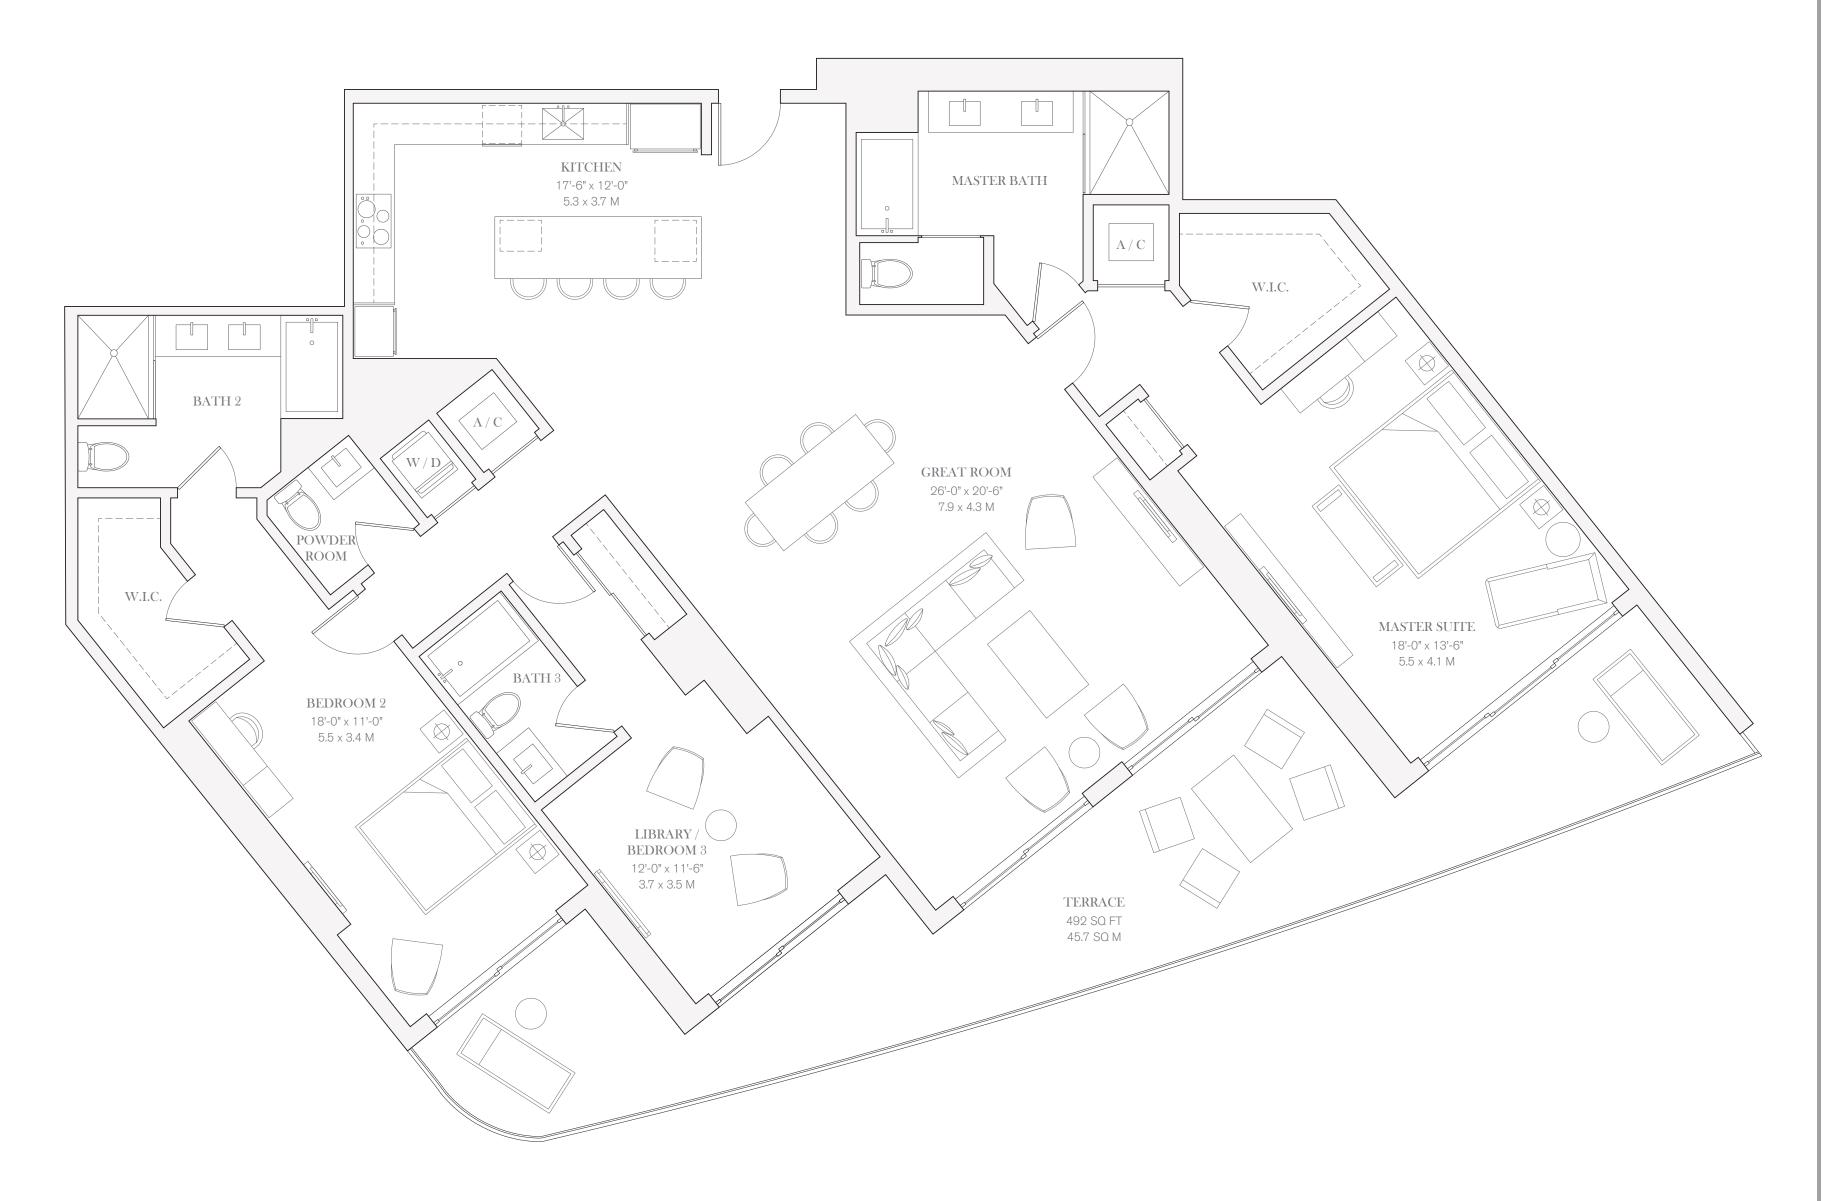

# 501 & 601

TWO BEDROOMS TWO BATHROOMS POWDER ROOM

INTERIOR 2,164 SQ FT / 201.04 SQ M EXTERIOR 645 SQ FT / 59.92 SQ M

0 1 2 4 8

OCEAN VIEW

|                                                                                                                                                                                                                                                                                                                                                                                                                                                                                                                                                                                                                                                                                                                                                                                                                                                                                                                                                                                                                                                                                                                                                                                                                                        |                                                                                                                                                                                                                                                                                                                                                                                                                                                                                                                                                                                                                                                                                                                                                                                                                                                                                                                                                                                                                                                                                                                                                                                                                                                                                                                                                                                                                                                                                                                                                                                                                                                                                                                                                                                                                                                                                                                                                                                                                                                                                                                                |                                                                                                                                                                                                                            |  | HOTEI<br>RESIDEN                                                  |
|----------------------------------------------------------------------------------------------------------------------------------------------------------------------------------------------------------------------------------------------------------------------------------------------------------------------------------------------------------------------------------------------------------------------------------------------------------------------------------------------------------------------------------------------------------------------------------------------------------------------------------------------------------------------------------------------------------------------------------------------------------------------------------------------------------------------------------------------------------------------------------------------------------------------------------------------------------------------------------------------------------------------------------------------------------------------------------------------------------------------------------------------------------------------------------------------------------------------------------------|--------------------------------------------------------------------------------------------------------------------------------------------------------------------------------------------------------------------------------------------------------------------------------------------------------------------------------------------------------------------------------------------------------------------------------------------------------------------------------------------------------------------------------------------------------------------------------------------------------------------------------------------------------------------------------------------------------------------------------------------------------------------------------------------------------------------------------------------------------------------------------------------------------------------------------------------------------------------------------------------------------------------------------------------------------------------------------------------------------------------------------------------------------------------------------------------------------------------------------------------------------------------------------------------------------------------------------------------------------------------------------------------------------------------------------------------------------------------------------------------------------------------------------------------------------------------------------------------------------------------------------------------------------------------------------------------------------------------------------------------------------------------------------------------------------------------------------------------------------------------------------------------------------------------------------------------------------------------------------------------------------------------------------------------------------------------------------------------------------------------------------|----------------------------------------------------------------------------------------------------------------------------------------------------------------------------------------------------------------------------|--|-------------------------------------------------------------------|
|                                                                                                                                                                                                                                                                                                                                                                                                                                                                                                                                                                                                                                                                                                                                                                                                                                                                                                                                                                                                                                                                                                                                                                                                                                        |                                                                                                                                                                                                                                                                                                                                                                                                                                                                                                                                                                                                                                                                                                                                                                                                                                                                                                                                                                                                                                                                                                                                                                                                                                                                                                                                                                                                                                                                                                                                                                                                                                                                                                                                                                                                                                                                                                                                                                                                                                                                                                                                |                                                                                                                                                                                                                            |  |                                                                   |
|                                                                                                                                                                                                                                                                                                                                                                                                                                                                                                                                                                                                                                                                                                                                                                                                                                                                                                                                                                                                                                                                                                                                                                                                                                        |                                                                                                                                                                                                                                                                                                                                                                                                                                                                                                                                                                                                                                                                                                                                                                                                                                                                                                                                                                                                                                                                                                                                                                                                                                                                                                                                                                                                                                                                                                                                                                                                                                                                                                                                                                                                                                                                                                                                                                                                                                                                                                                                |                                                                                                                                                                                                                            |  | 501 & 601                                                         |
|                                                                                                                                                                                                                                                                                                                                                                                                                                                                                                                                                                                                                                                                                                                                                                                                                                                                                                                                                                                                                                                                                                                                                                                                                                        |                                                                                                                                                                                                                                                                                                                                                                                                                                                                                                                                                                                                                                                                                                                                                                                                                                                                                                                                                                                                                                                                                                                                                                                                                                                                                                                                                                                                                                                                                                                                                                                                                                                                                                                                                                                                                                                                                                                                                                                                                                                                                                                                |                                                                                                                                                                                                                            |  | TWO BEDROOM<br>TWO BATHROO<br>POWDER ROO                          |
|                                                                                                                                                                                                                                                                                                                                                                                                                                                                                                                                                                                                                                                                                                                                                                                                                                                                                                                                                                                                                                                                                                                                                                                                                                        |                                                                                                                                                                                                                                                                                                                                                                                                                                                                                                                                                                                                                                                                                                                                                                                                                                                                                                                                                                                                                                                                                                                                                                                                                                                                                                                                                                                                                                                                                                                                                                                                                                                                                                                                                                                                                                                                                                                                                                                                                                                                                                                                |                                                                                                                                                                                                                            |  | INTERIOR<br>2,164 SQ FT / 201.04<br>EXTERIOR<br>645 SQ FT / 59.92 |
|                                                                                                                                                                                                                                                                                                                                                                                                                                                                                                                                                                                                                                                                                                                                                                                                                                                                                                                                                                                                                                                                                                                                                                                                                                        |                                                                                                                                                                                                                                                                                                                                                                                                                                                                                                                                                                                                                                                                                                                                                                                                                                                                                                                                                                                                                                                                                                                                                                                                                                                                                                                                                                                                                                                                                                                                                                                                                                                                                                                                                                                                                                                                                                                                                                                                                                                                                                                                |                                                                                                                                                                                                                            |  |                                                                   |
|                                                                                                                                                                                                                                                                                                                                                                                                                                                                                                                                                                                                                                                                                                                                                                                                                                                                                                                                                                                                                                                                                                                                                                                                                                        |                                                                                                                                                                                                                                                                                                                                                                                                                                                                                                                                                                                                                                                                                                                                                                                                                                                                                                                                                                                                                                                                                                                                                                                                                                                                                                                                                                                                                                                                                                                                                                                                                                                                                                                                                                                                                                                                                                                                                                                                                                                                                                                                |                                                                                                                                                                                                                            |  |                                                                   |
|                                                                                                                                                                                                                                                                                                                                                                                                                                                                                                                                                                                                                                                                                                                                                                                                                                                                                                                                                                                                                                                                                                                                                                                                                                        |                                                                                                                                                                                                                                                                                                                                                                                                                                                                                                                                                                                                                                                                                                                                                                                                                                                                                                                                                                                                                                                                                                                                                                                                                                                                                                                                                                                                                                                                                                                                                                                                                                                                                                                                                                                                                                                                                                                                                                                                                                                                                                                                |                                                                                                                                                                                                                            |  |                                                                   |
|                                                                                                                                                                                                                                                                                                                                                                                                                                                                                                                                                                                                                                                                                                                                                                                                                                                                                                                                                                                                                                                                                                                                                                                                                                        |                                                                                                                                                                                                                                                                                                                                                                                                                                                                                                                                                                                                                                                                                                                                                                                                                                                                                                                                                                                                                                                                                                                                                                                                                                                                                                                                                                                                                                                                                                                                                                                                                                                                                                                                                                                                                                                                                                                                                                                                                                                                                                                                |                                                                                                                                                                                                                            |  |                                                                   |
|                                                                                                                                                                                                                                                                                                                                                                                                                                                                                                                                                                                                                                                                                                                                                                                                                                                                                                                                                                                                                                                                                                                                                                                                                                        |                                                                                                                                                                                                                                                                                                                                                                                                                                                                                                                                                                                                                                                                                                                                                                                                                                                                                                                                                                                                                                                                                                                                                                                                                                                                                                                                                                                                                                                                                                                                                                                                                                                                                                                                                                                                                                                                                                                                                                                                                                                                                                                                |                                                                                                                                                                                                                            |  |                                                                   |
| Execute<br>This is not an offer to sell, or solicitation of offers to huw the condominium units in the states of NV or N L or any inviscilition where                                                                                                                                                                                                                                                                                                                                                                                                                                                                                                                                                                                                                                                                                                                                                                                                                                                                                                                                                                                                                                                                                  | a such offer or collicitation cannot be made. Obtained                                                                                                                                                                                                                                                                                                                                                                                                                                                                                                                                                                                                                                                                                                                                                                                                                                                                                                                                                                                                                                                                                                                                                                                                                                                                                                                                                                                                                                                                                                                                                                                                                                                                                                                                                                                                                                                                                                                                                                                                                                                                         | dimensions are measured to the                                                                                                                                                                                             |  | 2                                                                 |
| This is not an offer to sell, or solicitation of offers to buy, the condominum units in the states of NY or NJ, or any jurisdiction where<br>exterior face of exterior walls and to the exterior face of walls adjoining corridors or other common elements. This method of measu<br>using the description and the definition of the "Unit" set forth in the Declaration (which generally only includes the interior airspace be<br>ments of rooms set forth on this floor plan are generally taken at the greatest points of each given room (as if the room were a perfe<br>the actual room will typically be smaller than the product obtained by multiplying the stated length times width. All dimensions are<br>plans are subject to change. The Developer expressly reserves the right to make modifications, revisions, and changes it deems d<br>built-ins, counters, soffits, floor coverings, lighting and other matters of detail, including, without limitation, items of finish and decora<br>prospectus and Purchase Agreement to determine what is included with your Unit purchases, if anything. This project is being develops of Fort Partners pursuant to a licensing and marketing agreement with Fort Partners. | Irement varies from, and is larger than, the dimensis<br>etween the perimeter walls and excludes structural<br>ect rectangle), without regard for any cutouts or irre;<br>approximate and may vary with actual construction<br>lesirable in its sole and absolute discretion. All dep<br>tion, are conceptual only and are not necessarily in                                                                                                                                                                                                                                                                                                                                                                                                                                                                                                                                                                                                                                                                                                                                                                                                                                                                                                                                                                                                                                                                                                                                                                                                                                                                                                                                                                                                                                                                                                                                                                                                                                                                                                                                                                                  | ons that would be determined by<br>components). Note that measure-<br>jularities. Accordingly, the area of<br>. All floor plans and development<br>ctions of furnishings, appliances,<br>sluded in each Unit. Consult your |  | FOUR SEAS<br>HOTEL AND PRIVATE R                                  |
|                                                                                                                                                                                                                                                                                                                                                                                                                                                                                                                                                                                                                                                                                                                                                                                                                                                                                                                                                                                                                                                                                                                                                                                                                                        | (Example a second secon | La Faun Oraceana trademandar and                                                                                                                                                                                           |  |                                                                   |