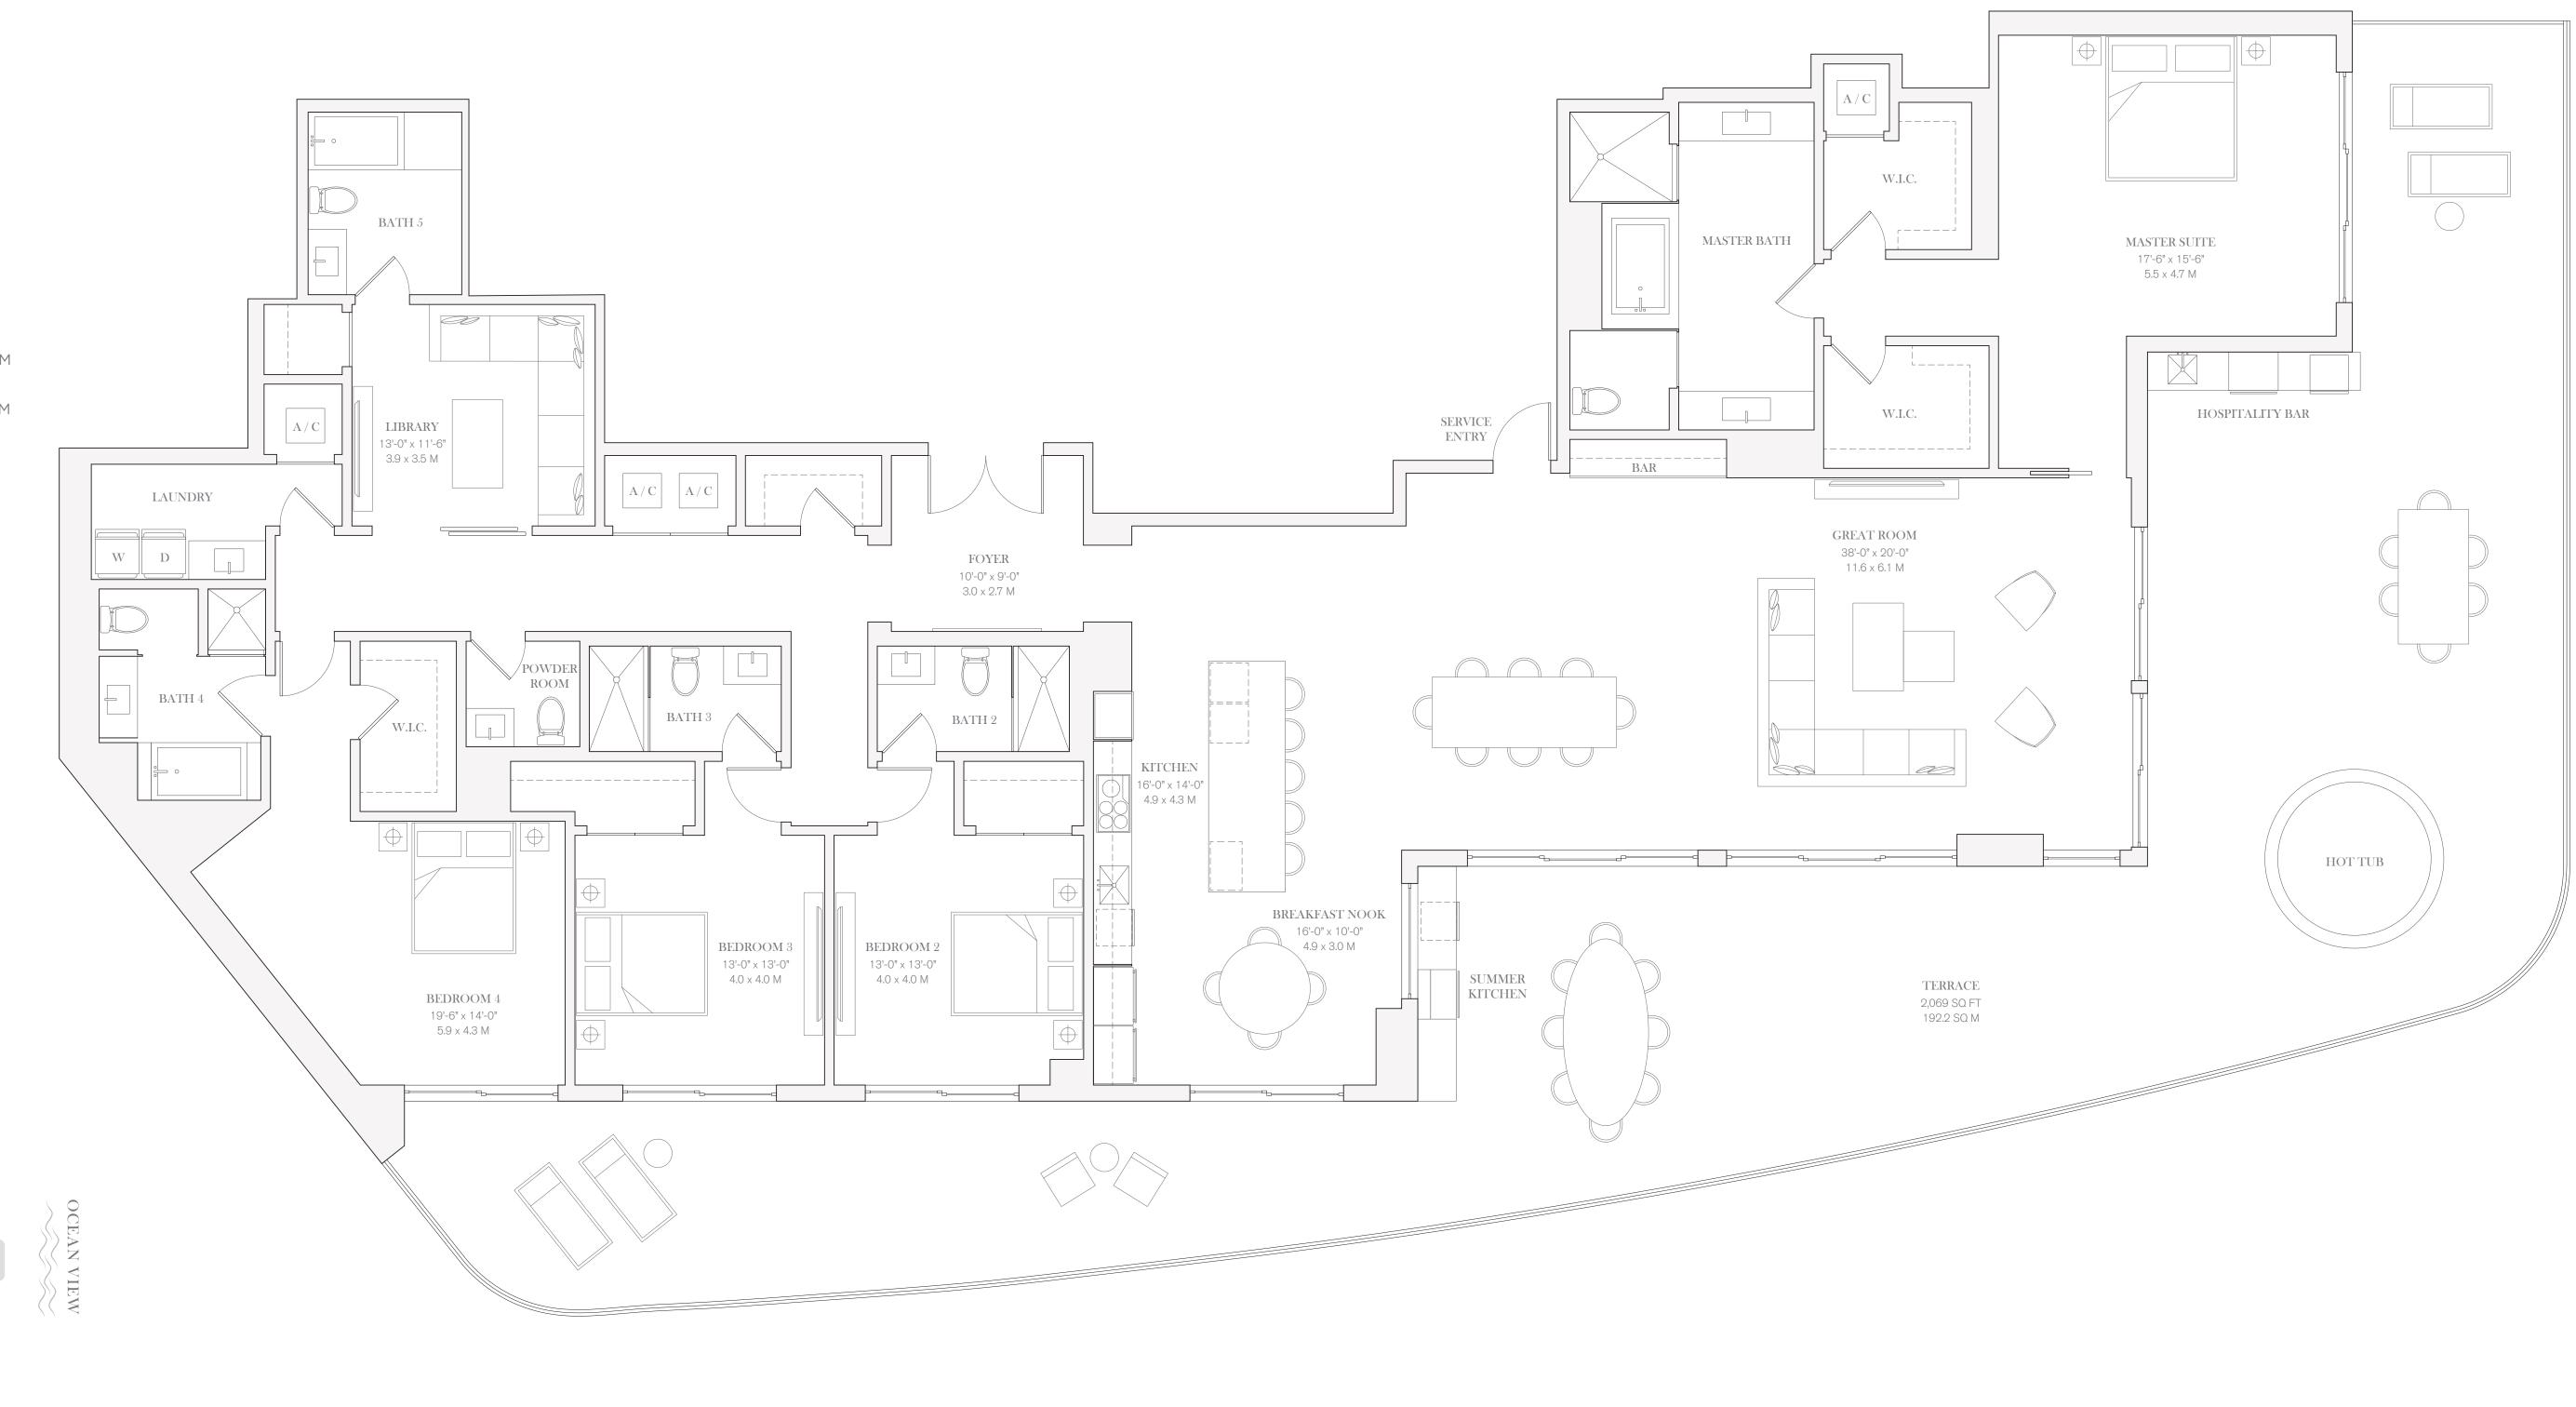

#### HOTEL RESIDENCE

# 502 & 602

TWO BEDROOMS

INTERIOR 2,291 SQ FT / 212.84 SQ M EXTERIOR 531 SQ FT / 49.33 SQ M

0 1 2 4 8

|                                                                                                                                                                                                                                                                                                                                                                                                                                                                                                                                                                                                                                                                                                                                                                                                                                                                                                                                                                              |                                      |  | HO<br>RESID                                                                                                     |
|------------------------------------------------------------------------------------------------------------------------------------------------------------------------------------------------------------------------------------------------------------------------------------------------------------------------------------------------------------------------------------------------------------------------------------------------------------------------------------------------------------------------------------------------------------------------------------------------------------------------------------------------------------------------------------------------------------------------------------------------------------------------------------------------------------------------------------------------------------------------------------------------------------------------------------------------------------------------------|--------------------------------------|--|-----------------------------------------------------------------------------------------------------------------|
|                                                                                                                                                                                                                                                                                                                                                                                                                                                                                                                                                                                                                                                                                                                                                                                                                                                                                                                                                                              |                                      |  |                                                                                                                 |
|                                                                                                                                                                                                                                                                                                                                                                                                                                                                                                                                                                                                                                                                                                                                                                                                                                                                                                                                                                              |                                      |  | 502 &                                                                                                           |
|                                                                                                                                                                                                                                                                                                                                                                                                                                                                                                                                                                                                                                                                                                                                                                                                                                                                                                                                                                              |                                      |  | TWO BEI<br>THREE BA                                                                                             |
|                                                                                                                                                                                                                                                                                                                                                                                                                                                                                                                                                                                                                                                                                                                                                                                                                                                                                                                                                                              |                                      |  | INTE                                                                                                            |
|                                                                                                                                                                                                                                                                                                                                                                                                                                                                                                                                                                                                                                                                                                                                                                                                                                                                                                                                                                              |                                      |  | 2,291 SQ FT /<br>EXTE                                                                                           |
|                                                                                                                                                                                                                                                                                                                                                                                                                                                                                                                                                                                                                                                                                                                                                                                                                                                                                                                                                                              |                                      |  | 531 SQ FT /                                                                                                     |
|                                                                                                                                                                                                                                                                                                                                                                                                                                                                                                                                                                                                                                                                                                                                                                                                                                                                                                                                                                              |                                      |  |                                                                                                                 |
|                                                                                                                                                                                                                                                                                                                                                                                                                                                                                                                                                                                                                                                                                                                                                                                                                                                                                                                                                                              |                                      |  |                                                                                                                 |
|                                                                                                                                                                                                                                                                                                                                                                                                                                                                                                                                                                                                                                                                                                                                                                                                                                                                                                                                                                              |                                      |  |                                                                                                                 |
|                                                                                                                                                                                                                                                                                                                                                                                                                                                                                                                                                                                                                                                                                                                                                                                                                                                                                                                                                                              |                                      |  |                                                                                                                 |
|                                                                                                                                                                                                                                                                                                                                                                                                                                                                                                                                                                                                                                                                                                                                                                                                                                                                                                                                                                              |                                      |  |                                                                                                                 |
|                                                                                                                                                                                                                                                                                                                                                                                                                                                                                                                                                                                                                                                                                                                                                                                                                                                                                                                                                                              |                                      |  |                                                                                                                 |
|                                                                                                                                                                                                                                                                                                                                                                                                                                                                                                                                                                                                                                                                                                                                                                                                                                                                                                                                                                              |                                      |  | Contraction of the second s |
|                                                                                                                                                                                                                                                                                                                                                                                                                                                                                                                                                                                                                                                                                                                                                                                                                                                                                                                                                                              |                                      |  |                                                                                                                 |
|                                                                                                                                                                                                                                                                                                                                                                                                                                                                                                                                                                                                                                                                                                                                                                                                                                                                                                                                                                              |                                      |  |                                                                                                                 |
|                                                                                                                                                                                                                                                                                                                                                                                                                                                                                                                                                                                                                                                                                                                                                                                                                                                                                                                                                                              |                                      |  |                                                                                                                 |
|                                                                                                                                                                                                                                                                                                                                                                                                                                                                                                                                                                                                                                                                                                                                                                                                                                                                                                                                                                              |                                      |  |                                                                                                                 |
|                                                                                                                                                                                                                                                                                                                                                                                                                                                                                                                                                                                                                                                                                                                                                                                                                                                                                                                                                                              |                                      |  |                                                                                                                 |
|                                                                                                                                                                                                                                                                                                                                                                                                                                                                                                                                                                                                                                                                                                                                                                                                                                                                                                                                                                              | d dimensions are measured to the     |  |                                                                                                                 |
| This is not an offer to sell, or solicitation of offers to buy, the condominium units in the states of NY or NJ, or any jurisdiction where such offer or solicitation cannot be made. State<br>exterior face of exterior walls and to the exterior face of walls adjoining corridors or other common elements. This method of measurement varies from, and is larger than, the dimens<br>using the description and the definition of the "Unit" set forth in the Declaration (which generally only includes the interior airspace between the perimeter walls and excludes structural<br>ments of rooms set forth on this floor plan are generally taken at the greatest points of each given room (as if the room were a perfect rectangle), without regard for any cutouts or im<br>the actual room will typically be smaller than the product obtained by multiplying the stated length times width. All dimensions are approximate and may vary with actual construction | components). Note that measure-      |  |                                                                                                                 |
| plans are subject to change. The Developer expressive the right to make modifications, revisions, and changes it deems desirable in its sole and absolute discretion. All dep<br>built-ins, counters, soffits, floor coverings, lighting and other matters of detail, including, without limitation, items of finish and decoration, are conceptual only and are not necessarily in<br>prospectus and Purchase Agreement to determine what is included with your Unit purchases, if anything. This project is being developed by FTL JV LLC, which has a limited right to<br>logs of Fort Partners pursuant to a licensing and marketing agreement with Fort Partners.                                                                                                                                                                                                                                                                                                       | pictions of furnishings, appliances, |  | FOUR S<br>HOTEL AND PRIV                                                                                        |
|                                                                                                                                                                                                                                                                                                                                                                                                                                                                                                                                                                                                                                                                                                                                                                                                                                                                                                                                                                              | the Four Oceanor to device and       |  | HUIEL AND FRIV                                                                                                  |