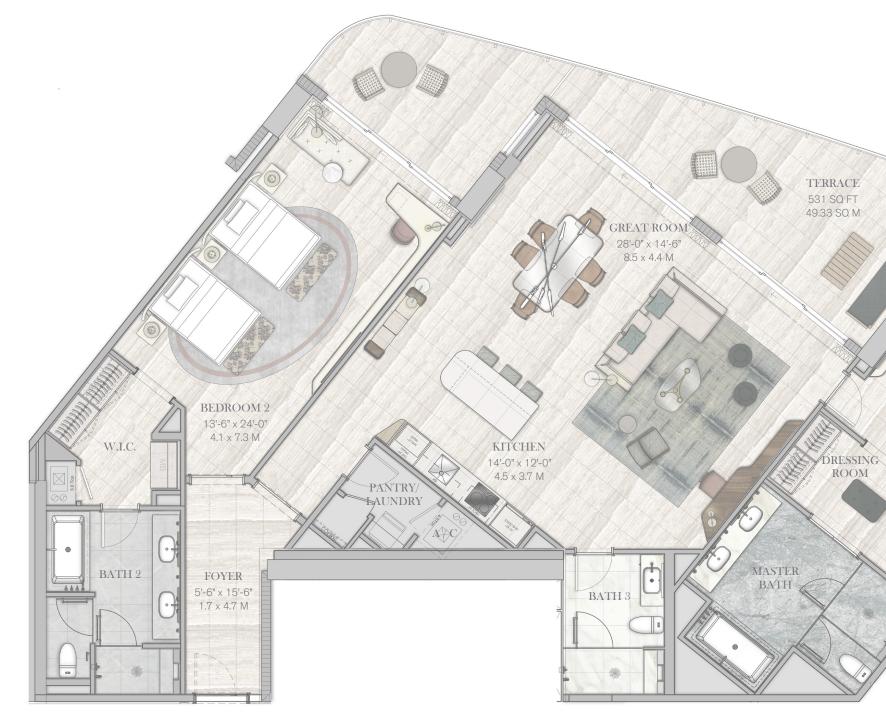

#### HOTEL RESIDENCE

# 502 & 602

TWO BEDROOMS

INTERIOR 2,291 SQ FT / 212.84 SQ M EXTERIOR 531 SQ FT / 49.33 SQ M

0 1 2 4 8

|                                                                                                                                                                                                                                                                                                                                                                                                                                                                                                                                                                                                                                                                                                                                                                                                                                                                                                                                                                              |                                      |  | HO<br>RESID                                                                                                     |
|------------------------------------------------------------------------------------------------------------------------------------------------------------------------------------------------------------------------------------------------------------------------------------------------------------------------------------------------------------------------------------------------------------------------------------------------------------------------------------------------------------------------------------------------------------------------------------------------------------------------------------------------------------------------------------------------------------------------------------------------------------------------------------------------------------------------------------------------------------------------------------------------------------------------------------------------------------------------------|--------------------------------------|--|-----------------------------------------------------------------------------------------------------------------|
|                                                                                                                                                                                                                                                                                                                                                                                                                                                                                                                                                                                                                                                                                                                                                                                                                                                                                                                                                                              |                                      |  |                                                                                                                 |
|                                                                                                                                                                                                                                                                                                                                                                                                                                                                                                                                                                                                                                                                                                                                                                                                                                                                                                                                                                              |                                      |  | 502 &                                                                                                           |
|                                                                                                                                                                                                                                                                                                                                                                                                                                                                                                                                                                                                                                                                                                                                                                                                                                                                                                                                                                              |                                      |  | TWO BEI<br>THREE BA                                                                                             |
|                                                                                                                                                                                                                                                                                                                                                                                                                                                                                                                                                                                                                                                                                                                                                                                                                                                                                                                                                                              |                                      |  | INTE                                                                                                            |
|                                                                                                                                                                                                                                                                                                                                                                                                                                                                                                                                                                                                                                                                                                                                                                                                                                                                                                                                                                              |                                      |  | 2,291 SQ FT /<br>EXTE                                                                                           |
|                                                                                                                                                                                                                                                                                                                                                                                                                                                                                                                                                                                                                                                                                                                                                                                                                                                                                                                                                                              |                                      |  | 531 SQ FT /                                                                                                     |
|                                                                                                                                                                                                                                                                                                                                                                                                                                                                                                                                                                                                                                                                                                                                                                                                                                                                                                                                                                              |                                      |  |                                                                                                                 |
|                                                                                                                                                                                                                                                                                                                                                                                                                                                                                                                                                                                                                                                                                                                                                                                                                                                                                                                                                                              |                                      |  |                                                                                                                 |
|                                                                                                                                                                                                                                                                                                                                                                                                                                                                                                                                                                                                                                                                                                                                                                                                                                                                                                                                                                              |                                      |  |                                                                                                                 |
|                                                                                                                                                                                                                                                                                                                                                                                                                                                                                                                                                                                                                                                                                                                                                                                                                                                                                                                                                                              |                                      |  |                                                                                                                 |
|                                                                                                                                                                                                                                                                                                                                                                                                                                                                                                                                                                                                                                                                                                                                                                                                                                                                                                                                                                              |                                      |  |                                                                                                                 |
|                                                                                                                                                                                                                                                                                                                                                                                                                                                                                                                                                                                                                                                                                                                                                                                                                                                                                                                                                                              |                                      |  |                                                                                                                 |
|                                                                                                                                                                                                                                                                                                                                                                                                                                                                                                                                                                                                                                                                                                                                                                                                                                                                                                                                                                              |                                      |  | Contraction of the second s |
|                                                                                                                                                                                                                                                                                                                                                                                                                                                                                                                                                                                                                                                                                                                                                                                                                                                                                                                                                                              |                                      |  |                                                                                                                 |
|                                                                                                                                                                                                                                                                                                                                                                                                                                                                                                                                                                                                                                                                                                                                                                                                                                                                                                                                                                              |                                      |  |                                                                                                                 |
|                                                                                                                                                                                                                                                                                                                                                                                                                                                                                                                                                                                                                                                                                                                                                                                                                                                                                                                                                                              |                                      |  |                                                                                                                 |
|                                                                                                                                                                                                                                                                                                                                                                                                                                                                                                                                                                                                                                                                                                                                                                                                                                                                                                                                                                              |                                      |  |                                                                                                                 |
|                                                                                                                                                                                                                                                                                                                                                                                                                                                                                                                                                                                                                                                                                                                                                                                                                                                                                                                                                                              |                                      |  |                                                                                                                 |
|                                                                                                                                                                                                                                                                                                                                                                                                                                                                                                                                                                                                                                                                                                                                                                                                                                                                                                                                                                              | d dimensions are measured to the     |  |                                                                                                                 |
| This is not an offer to sell, or solicitation of offers to buy, the condominium units in the states of NY or NJ, or any jurisdiction where such offer or solicitation cannot be made. State<br>exterior face of exterior walls and to the exterior face of walls adjoining corridors or other common elements. This method of measurement varies from, and is larger than, the dimens<br>using the description and the definition of the "Unit" set forth in the Declaration (which generally only includes the interior airspace between the perimeter walls and excludes structural<br>ments of rooms set forth on this floor plan are generally taken at the greatest points of each given room (as if the room were a perfect rectangle), without regard for any cutouts or im<br>the actual room will typically be smaller than the product obtained by multiplying the stated length times width. All dimensions are approximate and may vary with actual construction | components). Note that measure-      |  |                                                                                                                 |
| plans are subject to change. The Developer expressive the right to make modifications, revisions, and changes it deems desirable in its sole and absolute discretion. All dep<br>built-ins, counters, soffits, floor coverings, lighting and other matters of detail, including, without limitation, items of finish and decoration, are conceptual only and are not necessarily in<br>prospectus and Purchase Agreement to determine what is included with your Unit purchases, if anything. This project is being developed by FTL JV LLC, which has a limited right to<br>logs of Fort Partners pursuant to a licensing and marketing agreement with Fort Partners.                                                                                                                                                                                                                                                                                                       | pictions of furnishings, appliances, |  | FOUR S<br>HOTEL AND PRIV                                                                                        |
|                                                                                                                                                                                                                                                                                                                                                                                                                                                                                                                                                                                                                                                                                                                                                                                                                                                                                                                                                                              | the Four Oceanor to device and       |  | HUIEL AND FRIV                                                                                                  |

#### **& 602**

BEDROOMS BATHROOMS

TERIOR T / 212.84 SQ M TERIOR T / 49.33 SQ M

Four Seasons

Hotel and Private Residences *Fort Lauderdale* 

I ON DUUAERUUIE

A PROJECT BY FORT PARTNERS