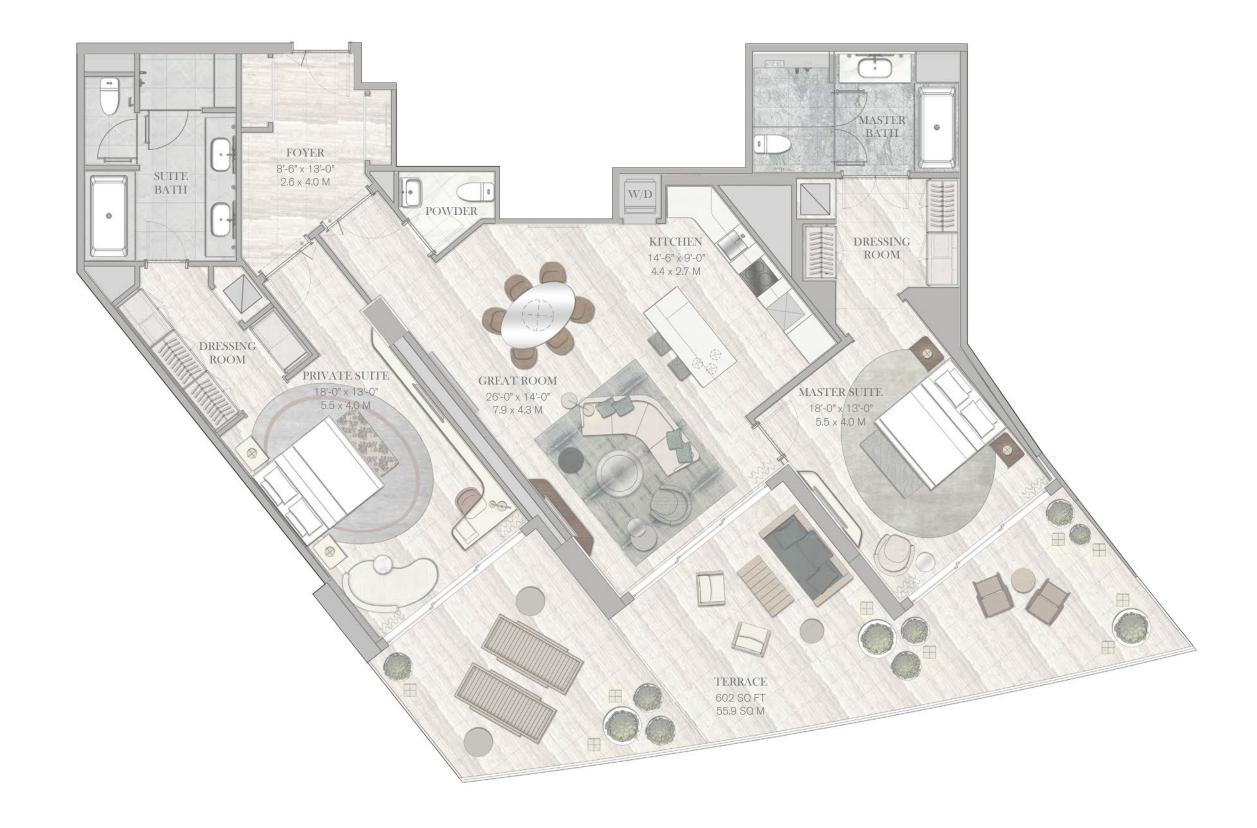

# 501 & 601

TWO BEDROOMS TWO BATHROOMS POWDER ROOM

INTERIOR 2,164 SQ FT / 201.04 SQ M EXTERIOR 645 SQ FT / 59.92 SQ M

0 1 2 4 8

OCEAN VIEW

|                                                                                                                                                                                                                                                                                                                                                                                                                                                                                                                                                                                                                                                                                                                                                                                                                                                                                                                                                                                                                                                                                                                                                                                                                                        |                                                                                                                                                                                                                                                                                                                                                                                                                                                                                                                                                                                                                                                                                                                                                                                                                                                                                                                                                                                                                                                                                                                                                                                                                                                                                                                                                                                                                                                                                                                                                                                                                                                                                                                                                                                                                                                                                                                                                                                                                                                                                                                                |                                                                                                                                                                                                                            |  | HOTEI<br>RESIDEN                                                  |
|----------------------------------------------------------------------------------------------------------------------------------------------------------------------------------------------------------------------------------------------------------------------------------------------------------------------------------------------------------------------------------------------------------------------------------------------------------------------------------------------------------------------------------------------------------------------------------------------------------------------------------------------------------------------------------------------------------------------------------------------------------------------------------------------------------------------------------------------------------------------------------------------------------------------------------------------------------------------------------------------------------------------------------------------------------------------------------------------------------------------------------------------------------------------------------------------------------------------------------------|--------------------------------------------------------------------------------------------------------------------------------------------------------------------------------------------------------------------------------------------------------------------------------------------------------------------------------------------------------------------------------------------------------------------------------------------------------------------------------------------------------------------------------------------------------------------------------------------------------------------------------------------------------------------------------------------------------------------------------------------------------------------------------------------------------------------------------------------------------------------------------------------------------------------------------------------------------------------------------------------------------------------------------------------------------------------------------------------------------------------------------------------------------------------------------------------------------------------------------------------------------------------------------------------------------------------------------------------------------------------------------------------------------------------------------------------------------------------------------------------------------------------------------------------------------------------------------------------------------------------------------------------------------------------------------------------------------------------------------------------------------------------------------------------------------------------------------------------------------------------------------------------------------------------------------------------------------------------------------------------------------------------------------------------------------------------------------------------------------------------------------|----------------------------------------------------------------------------------------------------------------------------------------------------------------------------------------------------------------------------|--|-------------------------------------------------------------------|
|                                                                                                                                                                                                                                                                                                                                                                                                                                                                                                                                                                                                                                                                                                                                                                                                                                                                                                                                                                                                                                                                                                                                                                                                                                        |                                                                                                                                                                                                                                                                                                                                                                                                                                                                                                                                                                                                                                                                                                                                                                                                                                                                                                                                                                                                                                                                                                                                                                                                                                                                                                                                                                                                                                                                                                                                                                                                                                                                                                                                                                                                                                                                                                                                                                                                                                                                                                                                |                                                                                                                                                                                                                            |  |                                                                   |
|                                                                                                                                                                                                                                                                                                                                                                                                                                                                                                                                                                                                                                                                                                                                                                                                                                                                                                                                                                                                                                                                                                                                                                                                                                        |                                                                                                                                                                                                                                                                                                                                                                                                                                                                                                                                                                                                                                                                                                                                                                                                                                                                                                                                                                                                                                                                                                                                                                                                                                                                                                                                                                                                                                                                                                                                                                                                                                                                                                                                                                                                                                                                                                                                                                                                                                                                                                                                |                                                                                                                                                                                                                            |  | 501 & 601                                                         |
|                                                                                                                                                                                                                                                                                                                                                                                                                                                                                                                                                                                                                                                                                                                                                                                                                                                                                                                                                                                                                                                                                                                                                                                                                                        |                                                                                                                                                                                                                                                                                                                                                                                                                                                                                                                                                                                                                                                                                                                                                                                                                                                                                                                                                                                                                                                                                                                                                                                                                                                                                                                                                                                                                                                                                                                                                                                                                                                                                                                                                                                                                                                                                                                                                                                                                                                                                                                                |                                                                                                                                                                                                                            |  | TWO BEDROOM<br>TWO BATHROO<br>POWDER ROO                          |
|                                                                                                                                                                                                                                                                                                                                                                                                                                                                                                                                                                                                                                                                                                                                                                                                                                                                                                                                                                                                                                                                                                                                                                                                                                        |                                                                                                                                                                                                                                                                                                                                                                                                                                                                                                                                                                                                                                                                                                                                                                                                                                                                                                                                                                                                                                                                                                                                                                                                                                                                                                                                                                                                                                                                                                                                                                                                                                                                                                                                                                                                                                                                                                                                                                                                                                                                                                                                |                                                                                                                                                                                                                            |  | INTERIOR<br>2,164 SQ FT / 201.04<br>EXTERIOR<br>645 SQ FT / 59.92 |
|                                                                                                                                                                                                                                                                                                                                                                                                                                                                                                                                                                                                                                                                                                                                                                                                                                                                                                                                                                                                                                                                                                                                                                                                                                        |                                                                                                                                                                                                                                                                                                                                                                                                                                                                                                                                                                                                                                                                                                                                                                                                                                                                                                                                                                                                                                                                                                                                                                                                                                                                                                                                                                                                                                                                                                                                                                                                                                                                                                                                                                                                                                                                                                                                                                                                                                                                                                                                |                                                                                                                                                                                                                            |  |                                                                   |
|                                                                                                                                                                                                                                                                                                                                                                                                                                                                                                                                                                                                                                                                                                                                                                                                                                                                                                                                                                                                                                                                                                                                                                                                                                        |                                                                                                                                                                                                                                                                                                                                                                                                                                                                                                                                                                                                                                                                                                                                                                                                                                                                                                                                                                                                                                                                                                                                                                                                                                                                                                                                                                                                                                                                                                                                                                                                                                                                                                                                                                                                                                                                                                                                                                                                                                                                                                                                |                                                                                                                                                                                                                            |  |                                                                   |
|                                                                                                                                                                                                                                                                                                                                                                                                                                                                                                                                                                                                                                                                                                                                                                                                                                                                                                                                                                                                                                                                                                                                                                                                                                        |                                                                                                                                                                                                                                                                                                                                                                                                                                                                                                                                                                                                                                                                                                                                                                                                                                                                                                                                                                                                                                                                                                                                                                                                                                                                                                                                                                                                                                                                                                                                                                                                                                                                                                                                                                                                                                                                                                                                                                                                                                                                                                                                |                                                                                                                                                                                                                            |  |                                                                   |
|                                                                                                                                                                                                                                                                                                                                                                                                                                                                                                                                                                                                                                                                                                                                                                                                                                                                                                                                                                                                                                                                                                                                                                                                                                        |                                                                                                                                                                                                                                                                                                                                                                                                                                                                                                                                                                                                                                                                                                                                                                                                                                                                                                                                                                                                                                                                                                                                                                                                                                                                                                                                                                                                                                                                                                                                                                                                                                                                                                                                                                                                                                                                                                                                                                                                                                                                                                                                |                                                                                                                                                                                                                            |  |                                                                   |
|                                                                                                                                                                                                                                                                                                                                                                                                                                                                                                                                                                                                                                                                                                                                                                                                                                                                                                                                                                                                                                                                                                                                                                                                                                        |                                                                                                                                                                                                                                                                                                                                                                                                                                                                                                                                                                                                                                                                                                                                                                                                                                                                                                                                                                                                                                                                                                                                                                                                                                                                                                                                                                                                                                                                                                                                                                                                                                                                                                                                                                                                                                                                                                                                                                                                                                                                                                                                |                                                                                                                                                                                                                            |  |                                                                   |
| Execute<br>This is not an offer to sell, or solicitation of offers to huw the condominium units in the states of NV or N L or any inviscilition where                                                                                                                                                                                                                                                                                                                                                                                                                                                                                                                                                                                                                                                                                                                                                                                                                                                                                                                                                                                                                                                                                  | a such offer or collicitation cannot be made. Obtained                                                                                                                                                                                                                                                                                                                                                                                                                                                                                                                                                                                                                                                                                                                                                                                                                                                                                                                                                                                                                                                                                                                                                                                                                                                                                                                                                                                                                                                                                                                                                                                                                                                                                                                                                                                                                                                                                                                                                                                                                                                                         | dimensions are measured to the                                                                                                                                                                                             |  | 2                                                                 |
| This is not an offer to sell, or solicitation of offers to buy, the condominum units in the states of NY or NJ, or any jurisdiction where<br>exterior face of exterior walls and to the exterior face of walls adjoining corridors or other common elements. This method of measu<br>using the description and the definition of the "Unit" set forth in the Declaration (which generally only includes the interior airspace be<br>ments of rooms set forth on this floor plan are generally taken at the greatest points of each given room (as if the room were a perfe<br>the actual room will typically be smaller than the product obtained by multiplying the stated length times width. All dimensions are<br>plans are subject to change. The Developer expressly reserves the right to make modifications, revisions, and changes it deems d<br>built-ins, counters, soffits, floor coverings, lighting and other matters of detail, including, without limitation, items of finish and decora<br>prospectus and Purchase Agreement to determine what is included with your Unit purchases, if anything. This project is being develops of Fort Partners pursuant to a licensing and marketing agreement with Fort Partners. | Irement varies from, and is larger than, the dimensis<br>etween the perimeter walls and excludes structural<br>ect rectangle), without regard for any cutouts or irre;<br>approximate and may vary with actual construction<br>lesirable in its sole and absolute discretion. All dep<br>tion, are conceptual only and are not necessarily in                                                                                                                                                                                                                                                                                                                                                                                                                                                                                                                                                                                                                                                                                                                                                                                                                                                                                                                                                                                                                                                                                                                                                                                                                                                                                                                                                                                                                                                                                                                                                                                                                                                                                                                                                                                  | ons that would be determined by<br>components). Note that measure-<br>jularities. Accordingly, the area of<br>. All floor plans and development<br>ctions of furnishings, appliances,<br>sluded in each Unit. Consult your |  | FOUR SEAS<br>HOTEL AND PRIVATE R                                  |
|                                                                                                                                                                                                                                                                                                                                                                                                                                                                                                                                                                                                                                                                                                                                                                                                                                                                                                                                                                                                                                                                                                                                                                                                                                        | (Example a second secon | La Faun Oraceana trademandar and                                                                                                                                                                                           |  |                                                                   |

#### 01 & 601

BEDROOMS BATHROOMS VDER ROOM

NTERIOR FT / 201.04 SQ M EXTERIOR FT / 59.92 SQ M

FOUR SEASONS Hotel and Private Residences Fort Lauderdale

A PROJECT BY FORT PARTNERS