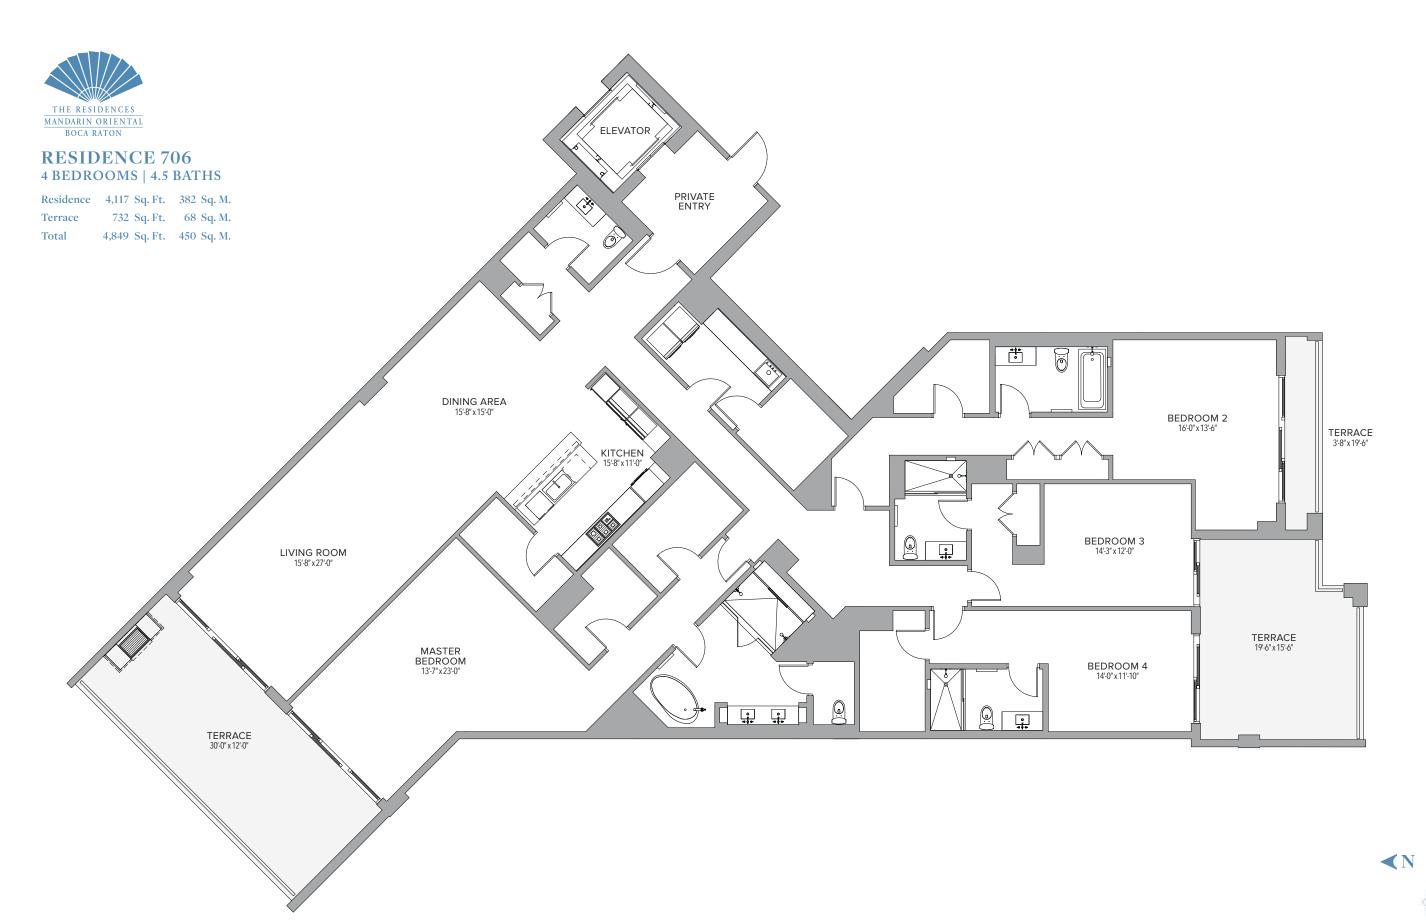

### RESIDENCE 1005 4 BEDROOMS | 4.5 BATHS

Residence 4,142 Sq. Ft. 384 Sq. M. 772 Sq. Ft. 72 Sq. M. Terrace 4,914 Sq. Ft. 456 Sq. M. Total