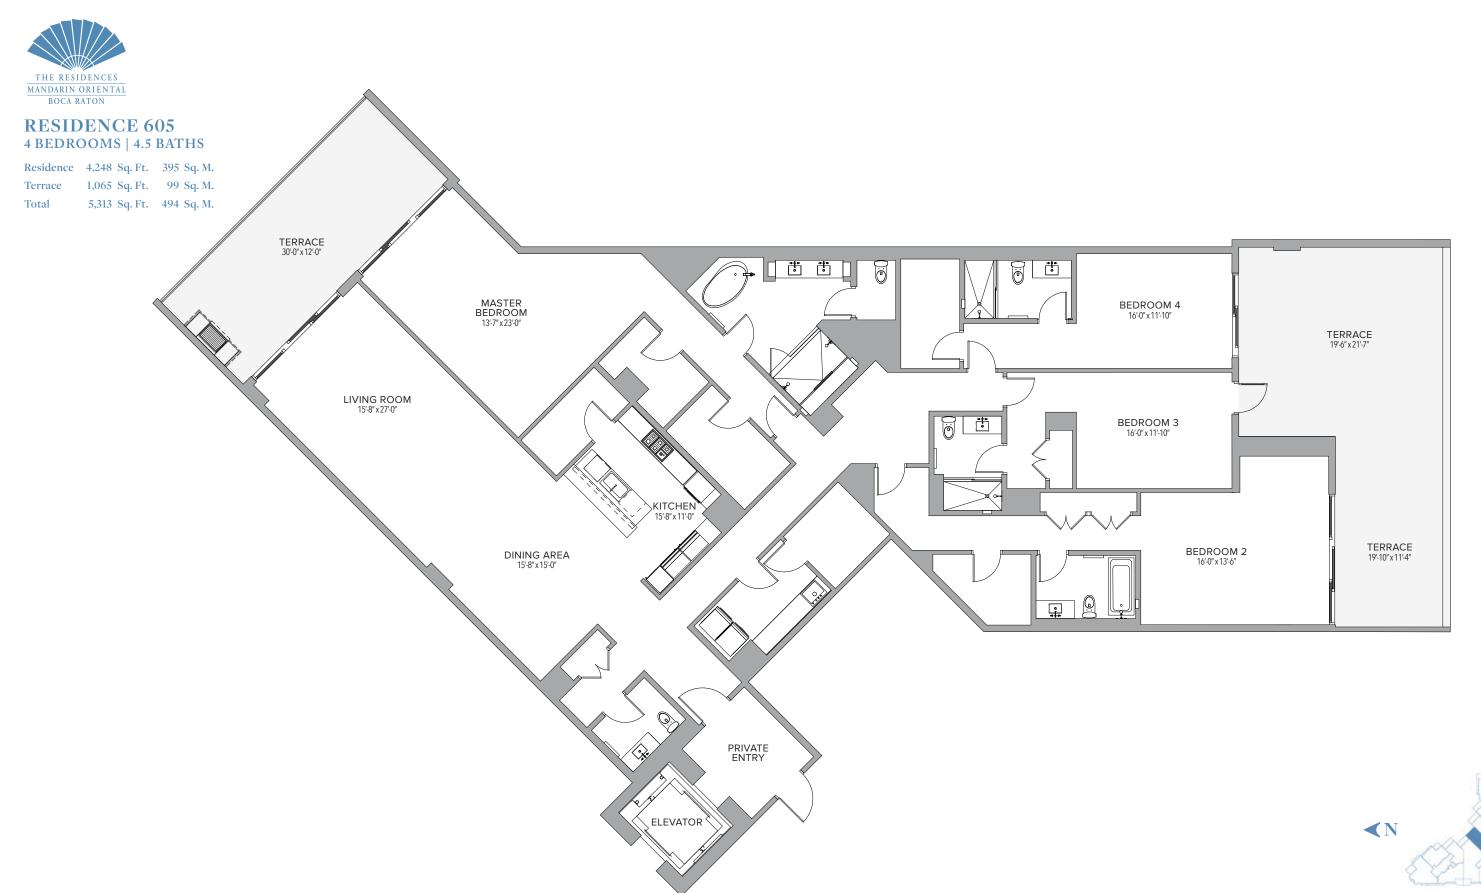

### RESIDENCE 1005 4 BEDROOMS | 4.5 BATHS

Residence 4,142 Sq. Ft. 384 Sq. M. 772 Sq. Ft. 72 Sq. M. Terrace 4,914 Sq. Ft. 456 Sq. M. Total