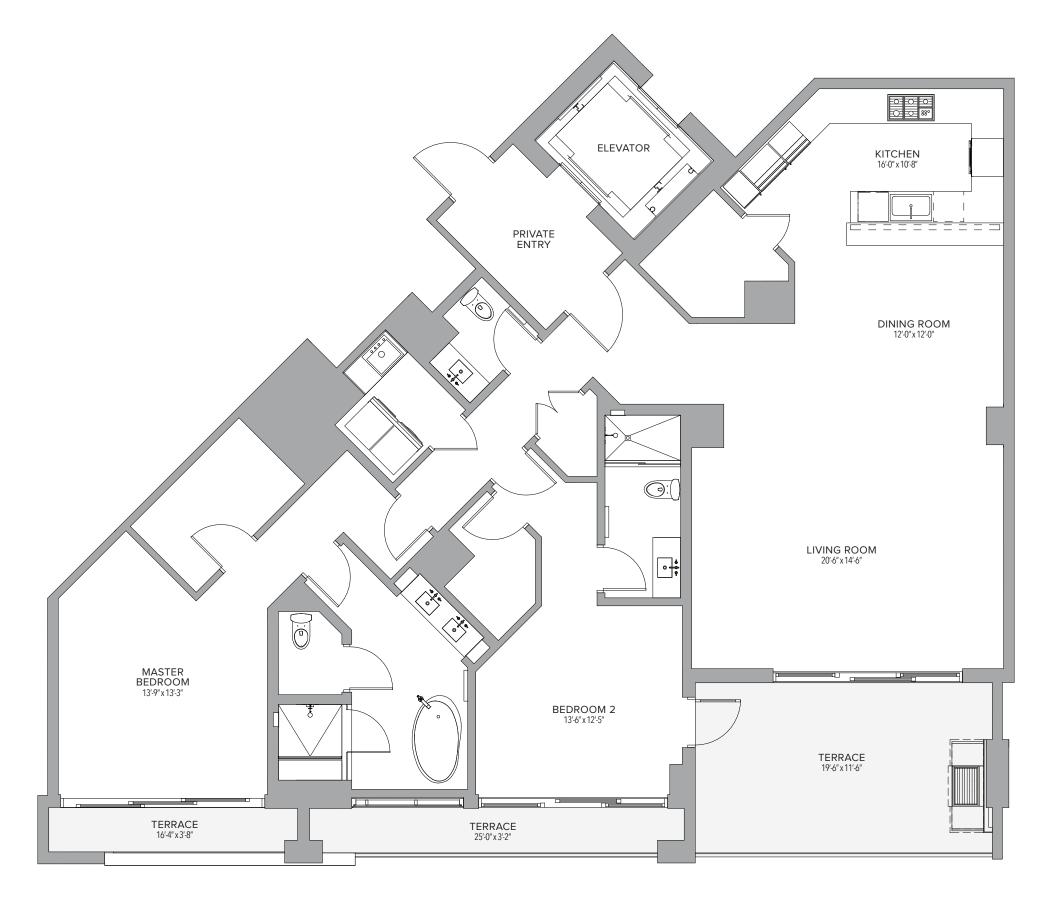

.

















### RESIDENCE 908 2 BEDROOMS | 2.5 BATHS

 Residence
 2,621 Sq. Ft.
 243 Sq. M.

 Terrace
 418 Sq. Ft.
 39 Sq. M.

 Total
 3,039 Sq. Ft.
 282 Sq. M.











## RESIDENCE 1002 3 BEDROOMS | 3.5 BATHS

 Residence
 2,771 Sq. Ft.
 257 Sq. M.

 Terrace
 563 Sq. Ft.
 52 Sq. M.

 Total
 3,334 Sq. Ft.
 309 Sq. M.











### RESIDENCE 1005 4 BEDROOMS | 4.5 BATHS

Residence 4,142 Sq. Ft. 384 Sq. M. 772 Sq. Ft. 72 Sq. M. Terrace 4,914 Sq. Ft. 456 Sq. M. Total









### RESIDENCE 1007 2 BEDROOMS | 2.5 BATHS

 Residence
 2,579 Sq. Ft.
 240 Sq. M.

 Terrace
 408 Sq. Ft.
 38 Sq. M.

 Total
 2,987 Sq. Ft.
 278 Sq. M.











#### RESIDENCE 1010 2 BEDROOMS | 2.5 BATHS

 Residence
 2,143 Sq. Ft.
 199 Sq. M.

 Terrace
 397 Sq. Ft.
 37 Sq. M.

 Total
 2,540 Sq. Ft.
 236 Sq. M.











### RESIDENCE 1011 2 BEDROOMS | 2.5 BATHS

 Residence
 2,273 Sq. Ft.
 211 Sq. M.

 Terrace
 296 Sq. Ft.
 28 Sq. M.

 Total
 2,569 Sq. Ft.
 239 Sq. M.











## RESIDENCE 1012 3 BEDROOMS | 3.5 BATHS

 Residence
 2,846
 Sq. Ft.
 264
 Sq. M.

 Terrace
 517
 Sq. Ft.
 48
 Sq. M.

 Total
 3,363
 Sq. Ft.
 312
 Sq. M.











#### GARDEN SUITE 08 2 BEDROOM | 2.5 BATHS

 Residence
 3,252 Sq. Ft.
 302 Sq. M.

 Terrace
 731 Sq. Ft.
 68 Sq. M.

 Total
 3,983 Sq. Ft.
 370 Sq. M.











## PENTHOUSE 01 4 BEDROOMS | 4.5 BATHS

 Residence
 6,572 Sq. Ft.
 610 Sq. M.

 Terrace
 1,839 Sq. Ft.
 171 Sq. M.

 Total
 8,411 Sq. Ft.
 781 Sq. M.











#### **PENTHOUSE 12** 3 BEDROOMS | 3.5 BATHS

Residence 4,671 Sq. Ft. 434 Sq. M. 1,325 Sq. Ft. 123 Sq. M. Terrace 5,996 Sq. Ft. 557 Sq. M. T