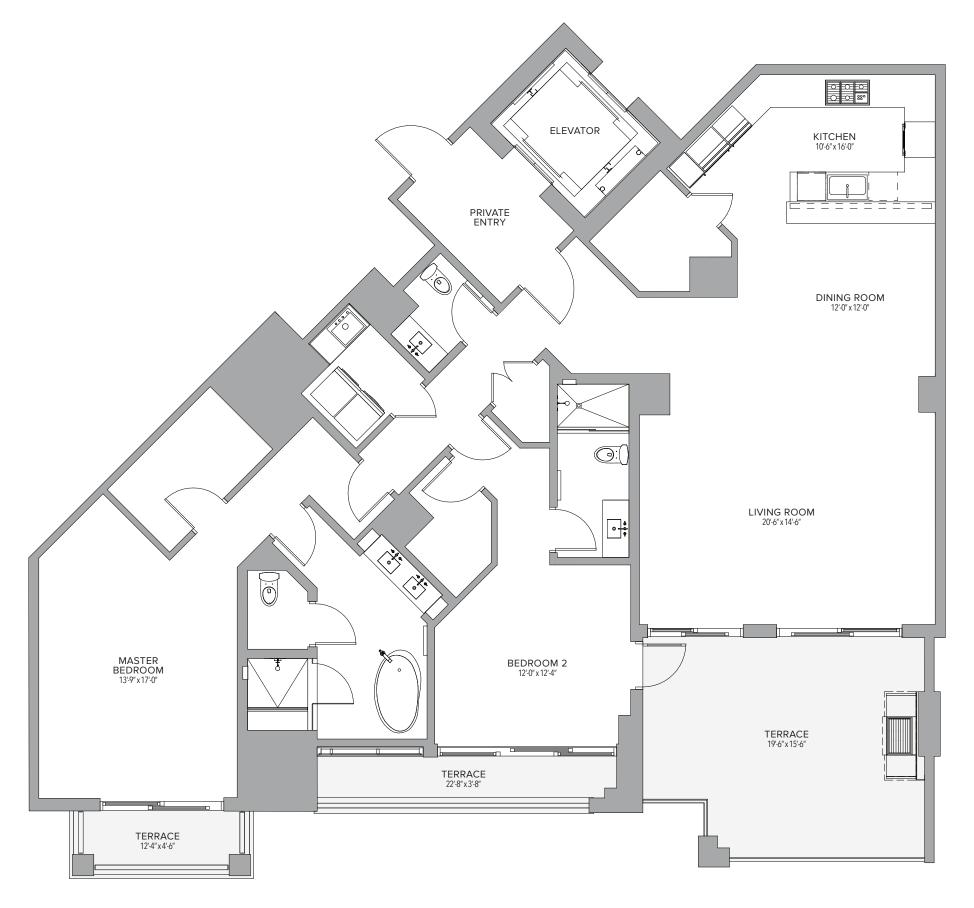

## RESIDENCE 702 3 BEDROOMS | 3.5 BATHS

 Residence
 2,771 Sq. Ft.
 257 Sq. M.

 Terrace
 574 Sq. Ft.
 53 Sq. M.

 Total
 3,345 Sq. Ft.
 310 Sq. M.