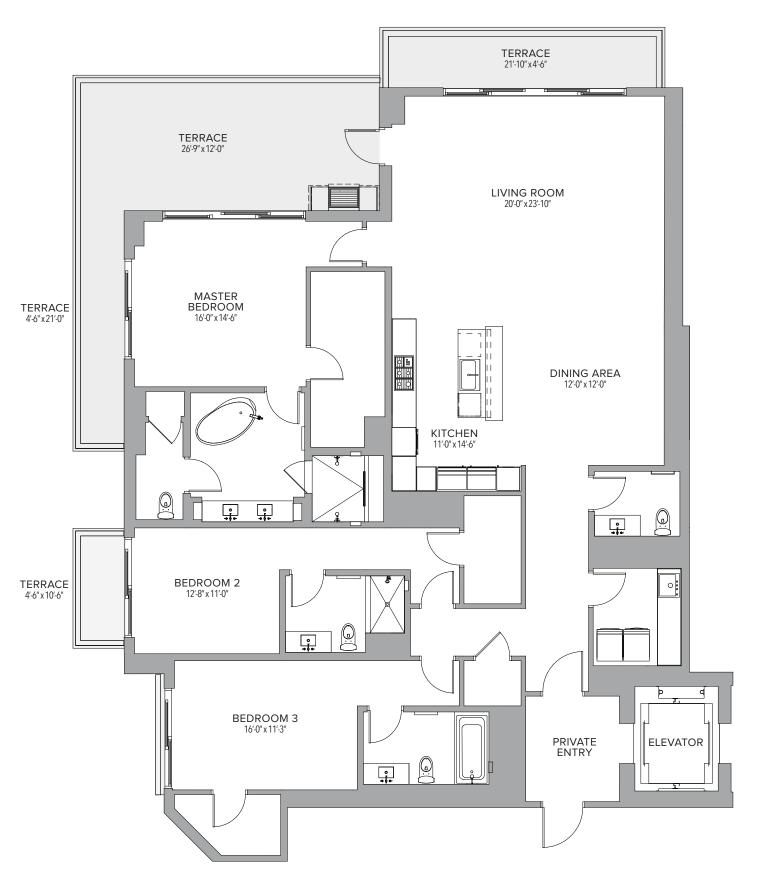

## RESIDENCE 601 4 BEDROOMS | 4.5 BATHS

 Residence
 4,528 Sq. Ft.
 421 Sq. M.

 Terrace
 995 Sq. Ft.
 92 Sq. M.

 Total
 5,523 Sq. Ft.
 513 Sq. M.