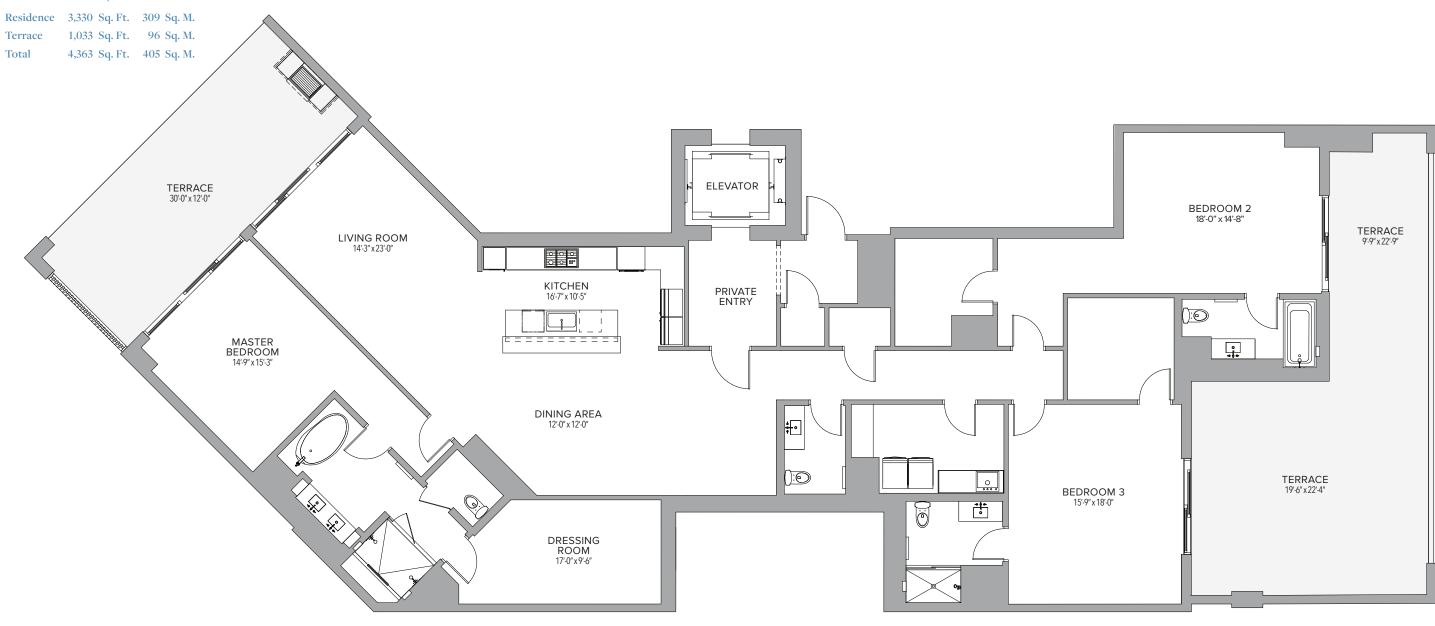

## RESIDENCE 501 4 BEDROOMS | 4.5 BATHS









### RESIDENCE 503 1 BEDROOMS | 1.5 BATHS

 Residence
 1,485 Sq. Ft.
 138 Sq. M.

 Terrace
 337 Sq. Ft.
 31 Sq. M.

 Total
 1,822 Sq. Ft.
 169 Sq. M.











#### **RESIDENCE 506** 4 BEDROOMS | 4.5 BATHS

Terrace Total





**▲**PENN-FLORIDA





### RESIDENCE 511 2 BEDROOMS | 2.5 BATHS

 Residence
 2,273 Sq. Ft.
 211 Sq. M.

 Terrace
 337 Sq. Ft.
 31 Sq. M.

 Total
 2,610 Sq. Ft.
 242 Sq. M.











## RESIDENCE 601 4 BEDROOMS | 4.5 BATHS

 Residence
 4,528 Sq. Ft.
 421 Sq. M.

 Terrace
 995 Sq. Ft.
 92 Sq. M.

 Total
 5,523 Sq. Ft.
 513 Sq. M.









## RESIDENCE 604 3 BEDROOMS | 3.5 BATHS

















## RESIDENCE 607 2 BEDROOMS | 2.5 BATHS

 Residence
 2,647 Sq. Ft.
 246 Sq. M.

 Terrace
 520 Sq. Ft.
 48 Sq. M.

 Total
 3,167 Sq. Ft.
 294 Sq. M.











## RESIDENCE 702 3 BEDROOMS | 3.5 BATHS

 Residence
 2,771 Sq. Ft.
 257 Sq. M.

 Terrace
 574 Sq. Ft.
 53 Sq. M.

 Total
 3,345 Sq. Ft.
 310 Sq. M.

















# RESIDENCE 708 2 BEDROOMS | 2.5 BATHS

 Residence
 2,621 Sq. Ft.
 244 Sq. M.

 Terrace
 424 Sq. Ft.
 39 Sq. M.

 Total
 3,045 Sq. Ft.
 283 Sq. M.











#### RESIDENCE 710 2 BEDROOMS | 2.5 BATHS

 Residence
 2,216 Sq. Ft.
 206 Sq. M.

 Terrace
 444 Sq. Ft.
 41 Sq. M.

 Total
 2,660 Sq. Ft.
 247 Sq. M.











### RESIDENCE 803 1 BEDROOMS | 1.5 BATHS

 Residence
 1,485 Sq. Ft.
 138 Sq. M.

 Terrace
 334 Sq. Ft.
 31 Sq. M.

 Total
 1,819 Sq. Ft.
 169