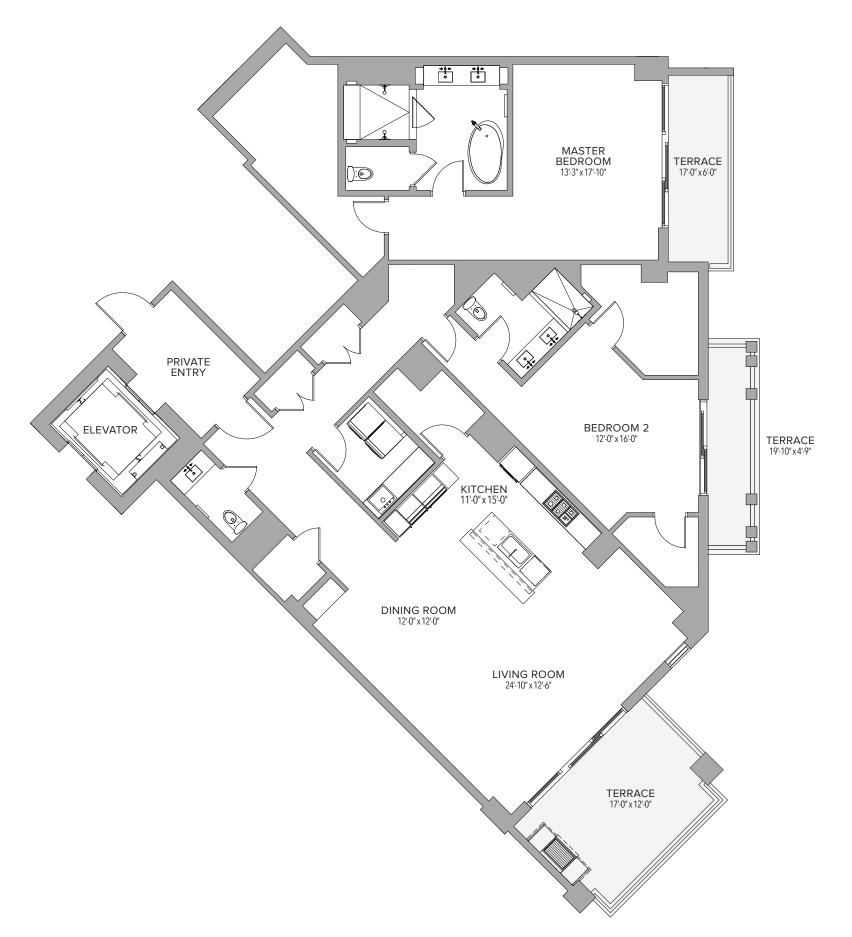

## RESIDENCE 901 4 BEDROOMS | 4.5 BATHS

 Residence
 4,528 Sq. Ft.
 421 Sq. M.

 Terrace
 700 Sq. Ft.
 65 Sq. M.

 Total
 5,228 Sq. Ft.
 486 Sq. M.