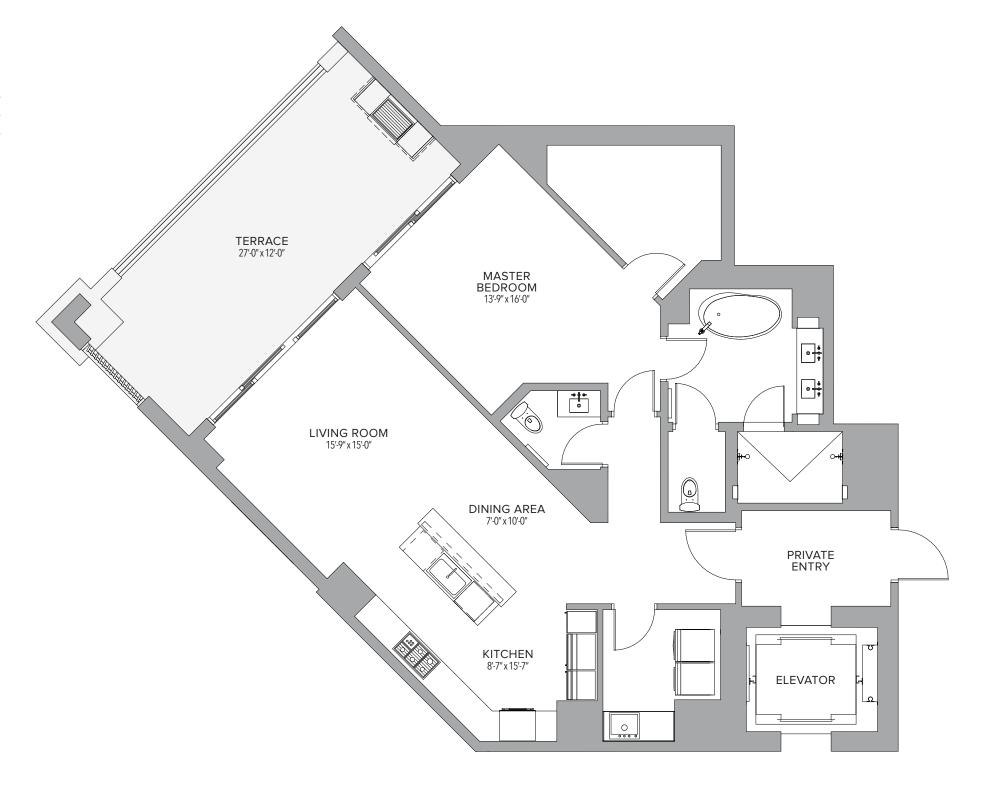

#### **TOWER SUITE 06** 4 BEDROOMS | 4.5 BATHS

679 Sq. Ft. 63 Sq. M. 4,796 Sq. Ft. 445 Sq. M.

ELEVATOR

EXCLUSIVE SALES & MARKETING BY DOUGLAS ELLIMAN DEVELOPMENT MARKETING

 $\triangleleft$ N