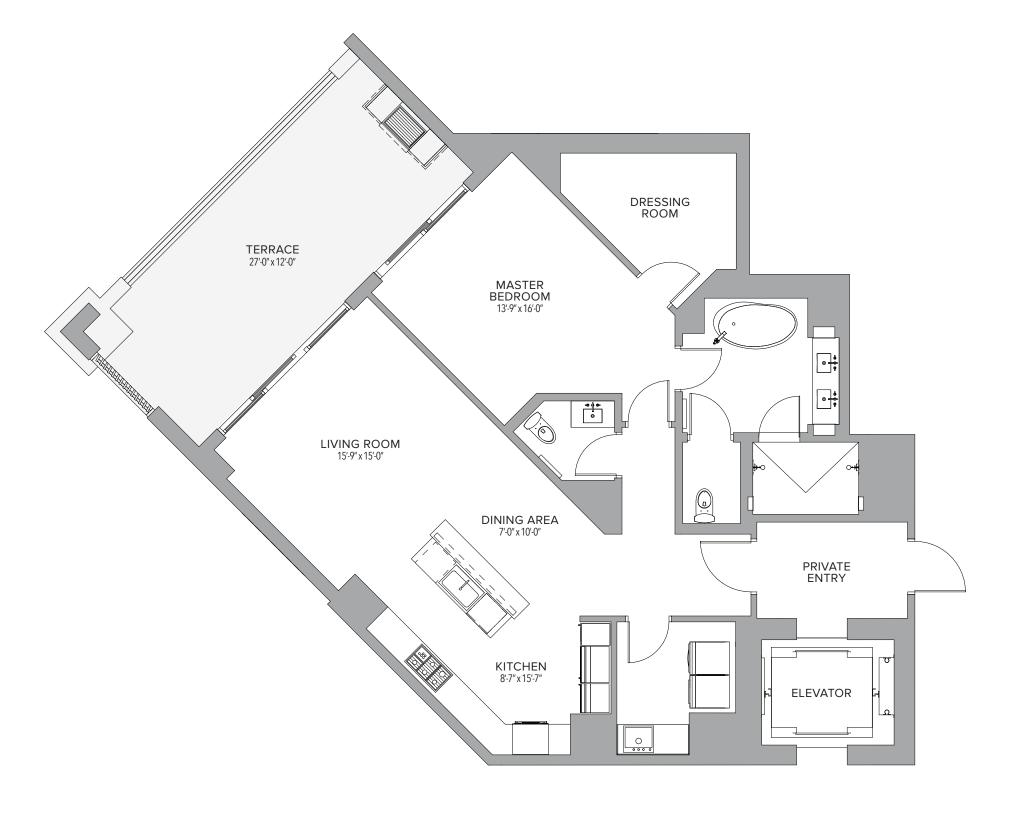

## RESIDENCE 501 4 BEDROOMS | 4.5 BATHS









### RESIDENCE 503 1 BEDROOMS | 1.5 BATHS

 Residence
 1,485 Sq. Ft.
 138 Sq. M.

 Terrace
 337 Sq. Ft.
 31 Sq. M.

 Total
 1,822 Sq. Ft.
 169 Sq. M.











#### **RESIDENCE 506** 4 BEDROOMS | 4.5 BATHS

Terrace Total





**▲**PENN-FLORIDA





### RESIDENCE 511 2 BEDROOMS | 2.5 BATHS

 Residence
 2,273 Sq. Ft.
 211 Sq. M.

 Terrace
 337 Sq. Ft.
 31 Sq. M.

 Total
 2,610 Sq. Ft.
 242 Sq. M.











## RESIDENCE 601 4 BEDROOMS | 4.5 BATHS

 Residence
 4,528 Sq. Ft.
 421 Sq. M.

 Terrace
 995 Sq. Ft.
 92 Sq. M.

 Total
 5,523 Sq. Ft.
 513 Sq. M.









## RESIDENCE 604 3 BEDROOMS | 3.5 BATHS

















## RESIDENCE 607 2 BEDROOMS | 2.5 BATHS

 Residence
 2,647 Sq. Ft.
 246 Sq. M.

 Terrace
 520 Sq. Ft.
 48 Sq. M.

 Total
 3,167 Sq. Ft.
 294 Sq. M.











## RESIDENCE 702 3 BEDROOMS | 3.5 BATHS

 Residence
 2,771 Sq. Ft.
 257 Sq. M.

 Terrace
 574 Sq. Ft.
 53 Sq. M.

 Total
 3,345 Sq. Ft.
 310 Sq. M.

















# R