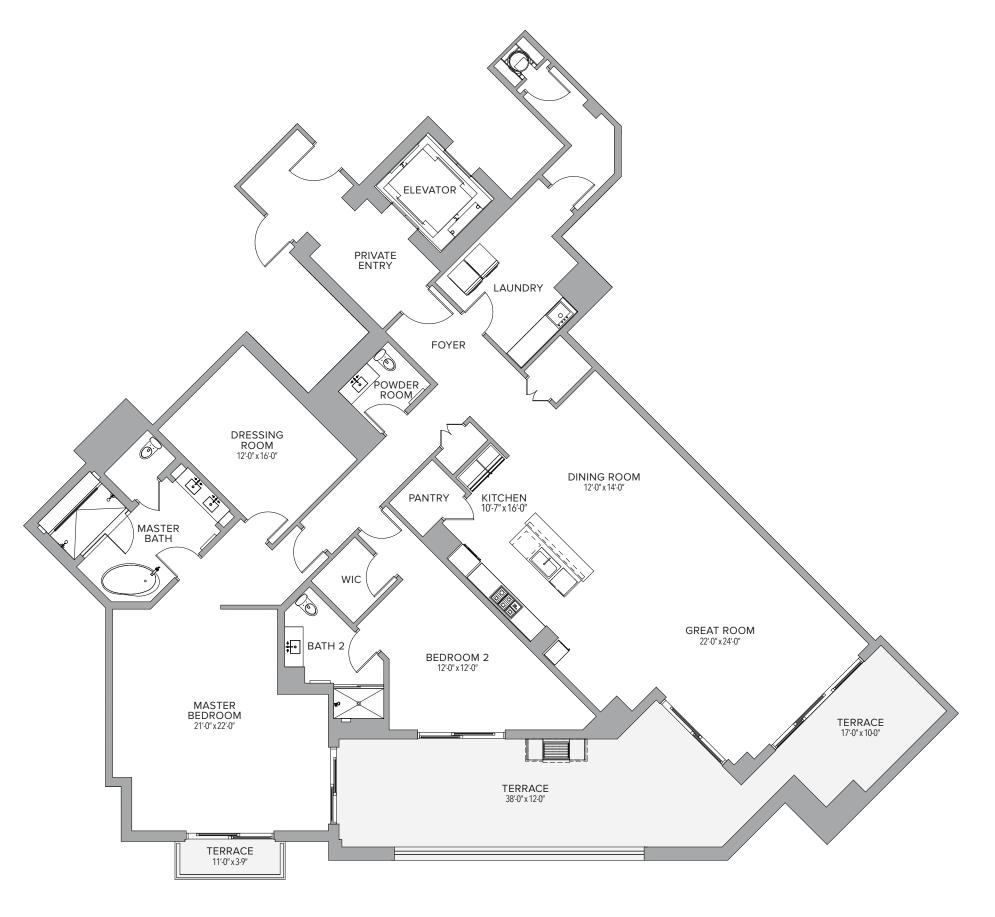

# RESIDENCE 1007 2 BEDROOMS | 2.5 BATHS

 Residence
 2,579 Sq. Ft.
 240 Sq. M.

 Terrace
 408 Sq. Ft.
 38 Sq. M.

 Total
 2,987 Sq. Ft.
 278 Sq. M.











#### RESIDENCE 1010 2 BEDROOMS | 2.5 BATHS

 Residence
 2,143 Sq. Ft.
 199 Sq. M.

 Terrace
 397 Sq. Ft.
 37 Sq. M.

 Total
 2,540 Sq. Ft.
 236 Sq. M.











### RESIDENCE 1011 2 BEDROOMS | 2.5 BATHS

 Residence
 2,273 Sq. Ft.
 211 Sq. M.

 Terrace
 296 Sq. Ft.
 28 Sq. M.

 Total
 2,569 Sq. Ft.
 239 Sq. M.











## RESIDENCE 1012 3 BEDROOMS | 3.5 BATHS

 Residence
 2,846
 Sq. Ft.
 264
 Sq. M.

 Terrace
 517
 Sq. Ft.
 48
 Sq. M.

 Total
 3,363
 Sq. Ft.
 312
 Sq. M.











#### GARDEN SUITE 08 2 BEDROOM | 2.5 BATHS

 Residence
 3,252 Sq. Ft.
 302 Sq. M.

 Terrace
 731 Sq. Ft.
 68 Sq. M.

 Total
 3,983 Sq. Ft.
 370 Sq. M.











## PENTHOUSE 01 4 BEDROOMS | 4.5 BATHS

 Residence
 6,572 Sq. Ft.
 610 Sq. M.

 Terrace
 1,839 Sq. Ft.
 171 Sq. M.

 Total
 8,411 Sq. Ft.
 781 Sq. M.











#### **PENTHOUSE 12** 3 BEDROOMS | 3.5 BATHS

Residence 4,671 Sq. Ft. 434 Sq. M. 1,325 Sq. Ft. 123 Sq. M. Terrace 5,996 Sq. Ft. 557 Sq. M. Total TERRACE 24'-0" x 10'-0" LIVING ROOM 29'-0" x 16'-5" KITCHEN 10'-0" x 16'-0" ELEVATOR DINING ROOM 12'-0" x 12'-0" PRIVATE ENTRY TERRACE 21'-6" x 17'-6" BEDROOM 4 11'-0" x 28'-0" **O**:( MASTER BEDROOM 14'-6" x 26'-0" BEDROOM 3 20'-0" x 14'-0" FAMILY ROOM 14'-9" x 10'-0" BEDROOM 2 14'-8" x 10'-0" TERRACE 18'-0" x 4'-7" TERRACE 19'-0" x 11'-6" TERRACE 14'-0" x 6'-0" TERRACE 27'-0" x 3'-9" TERRACE 16'-0" x 3'-2" TERRACE 24'-0" x 3'-2"









## TOWER SUITE 03 1 BEDROOMS | 1.5 BATHS