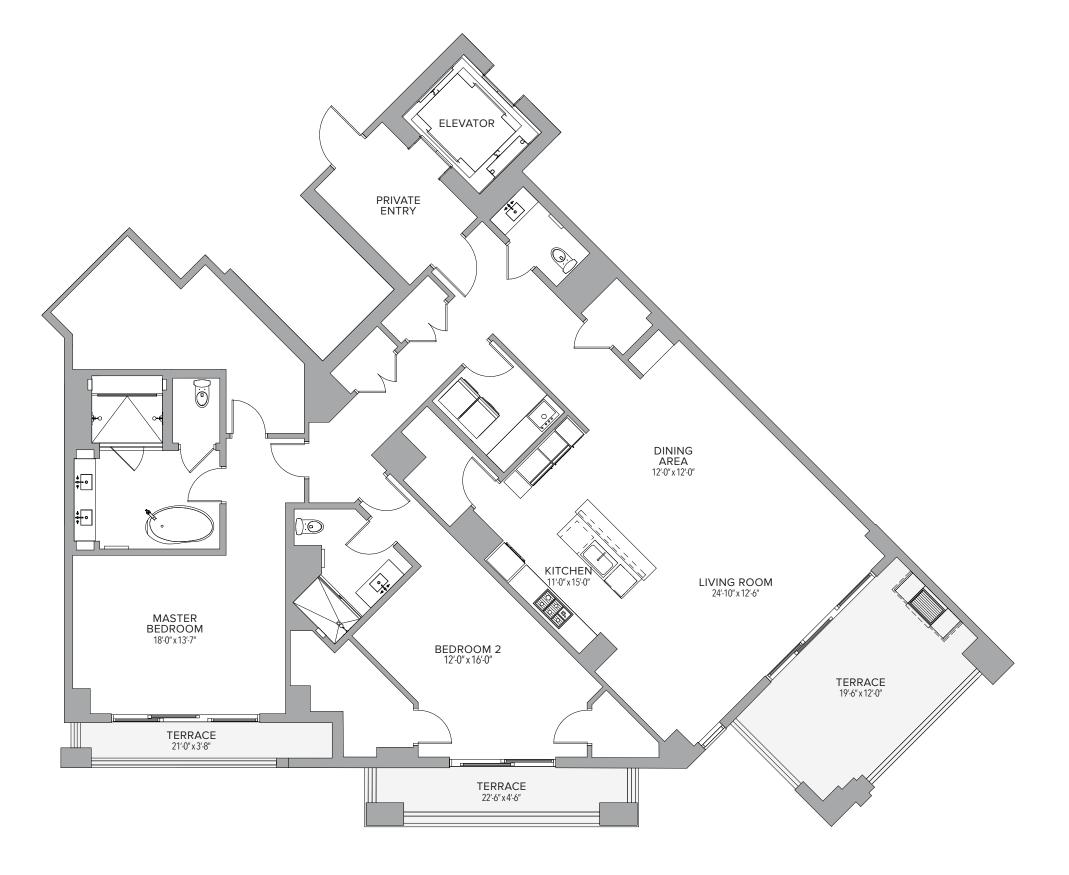

idence
 2,273 Sq. Ft.
 211 Sq. M.

 Terrace
 337 Sq. Ft.
 31 Sq. M.

 Total
 2,610 Sq. Ft.
 242 Sq. M.











## RESIDENCE 601 4 BEDROOMS | 4.5 BATHS

 Residence
 4,528 Sq. Ft.
 421 Sq. M.

 Terrace
 995 Sq. Ft.
 92 Sq. M.

 Total
 5,523 Sq. Ft.
 513 Sq. M.









## RESIDENCE 604 3 BEDROOMS | 3.5 BATHS

















## RESIDENCE 607 2 BEDROOMS | 2.5 BATHS

 Residence
 2,647 Sq. Ft.
 246 Sq. M.

 Terrace
 520 Sq. Ft.
 48 Sq. M.

 Total
 3,167 Sq. Ft.
 294 Sq. M.











## RESIDENCE 702 3 BEDROOMS | 3.5 BATHS

 Residence
 2,771 Sq. Ft.
 257 Sq. M.

 Terrace
 574 Sq. Ft.
 53 Sq. M.

 Total
 3,345 Sq. Ft.
 310 Sq. M.

















# RESIDENCE 708 2 BEDROOMS | 2.5 BATHS

 Residence
 2,621 Sq. Ft.
 244 Sq. M.

 Terrace
 424 Sq. Ft.
 39 Sq. M.

 Total
 3,045 Sq. Ft.
 283 Sq. M.











#### RESIDENCE 710 2 BEDROOMS | 2.5 BATHS

 Residence
 2,216 Sq. Ft.
 206 Sq. M.

 Terrace
 444 Sq. Ft.
 41 Sq. M.

 Total
 2,660 Sq. Ft.
 247 Sq. M.











### RESIDENCE 803 1 BEDROOMS | 1.5 BATHS

 Residence
 1,485 Sq. Ft.
 138 Sq. M.

 Terrace
 334 Sq. Ft.
 31 Sq. M.

 Total
 1,819 Sq. Ft.
 169 Sq. M.











#### **RESIDENCE 805** 4 BEDROOMS | 4.5 BATHS

Terrace Total









## RESIDENCE 901 4 BEDROOMS | 4.5 BATHS

 Residence
 4,528 Sq. Ft.
 421 Sq. M.

 Terrace
 700 Sq. Ft.
 65 Sq. M.

 Total
 5,228 Sq. Ft.
 486 Sq. M.

















### RESIDENCE 908 2 BEDROOMS | 2.5 BATHS

 Residence
 2,621 Sq. Ft.
 243 Sq. M.

 Terrace
 418 Sq. Ft.
 39 Sq. M.

 Total
 3,039 Sq. Ft.
 282 Sq. M.











## RESIDENCE 1002 3 BEDROOMS | 3.5 BATHS

 Residence
 2,771 Sq. Ft.
 257 S