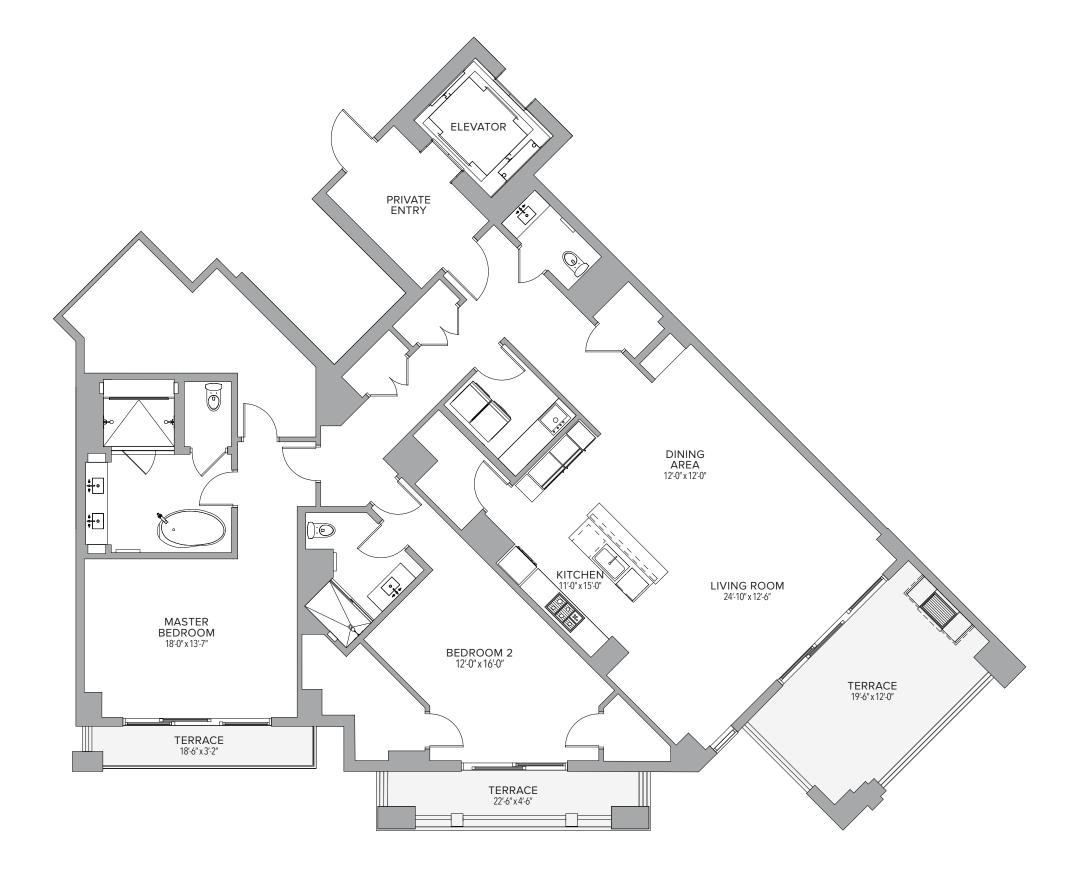

#### **TOWER SUITE 06** 4 BEDROOMS | 4.5 BATHS

679 Sq. Ft. 63 Sq. M. 4,796 Sq. Ft. 445 Sq. M.

ELEVATOR

EXCLUSIVE SALES & MARKETING BY DOUGLAS ELLIMAN DEVELOPMENT MARKETING

 $\triangleleft$ N