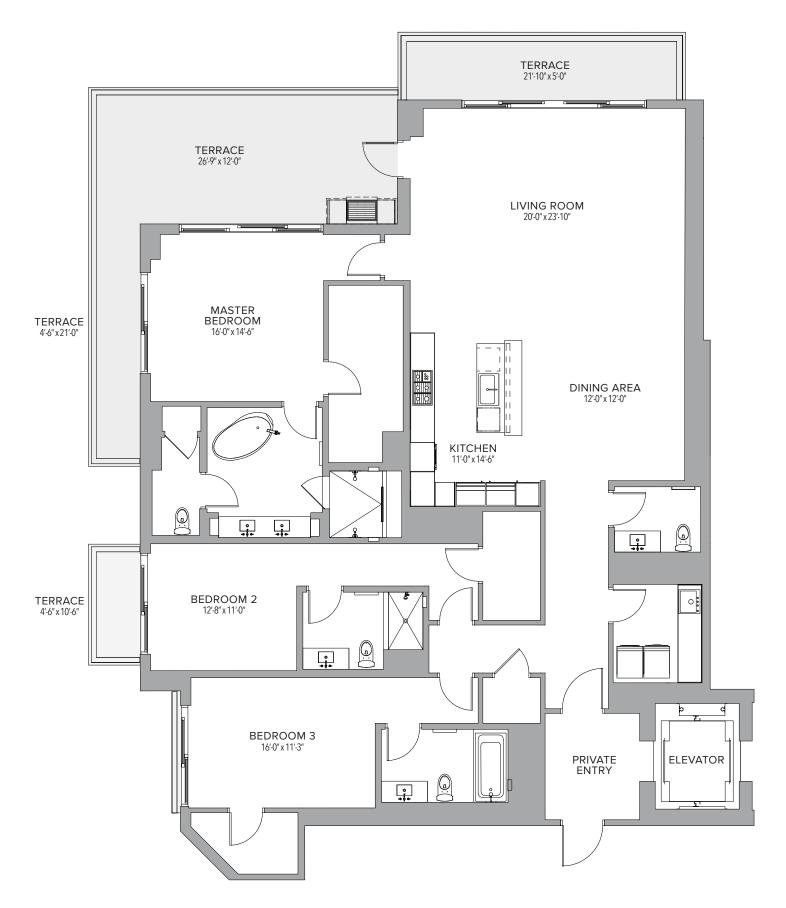

. Ft.
 169 Sq. M.











#### **RESIDENCE 506** 4 BEDROOMS | 4.5 BATHS

Terrace Total





**▲**PENN-FLORIDA





### RESIDENCE 511 2 BEDROOMS | 2.5 BATHS

 Residence
 2,273 Sq. Ft.
 211 Sq. M.

 Terrace
 337 Sq. Ft.
 31 Sq. M.

 Total
 2,610 Sq. Ft.
 242 Sq. M.











## RESIDENCE 601 4 BEDROOMS | 4.5 BATHS

 Residence
 4,528 Sq. Ft.
 421 Sq. M.

 Terrace
 995 Sq. Ft.
 92 Sq. M.

 Total
 5,523 Sq. Ft.
 513 Sq. M.









## RESIDENCE 604 3 BEDROOMS | 3.5 BATHS

















## RESIDENCE 607 2 BEDROOMS | 2.5 BATHS

 Residence
 2,647 Sq. Ft.
 246 Sq. M.

 Terrace
 520 Sq. Ft.
 48 Sq. M.

 Total
 3,167 Sq. Ft.
 294 Sq. M.











## RESIDENCE 702 3 BEDROOMS | 3.5 BATHS

 Residence
 2,771 Sq. Ft.
 257 Sq. M.

 Terrace
 574 Sq. Ft.
 53 Sq. M.

 Total
 3,345 Sq. Ft.
 310 Sq. M.

















# RESIDENCE 708 2 BEDROOMS | 2.5 BATHS

 Residence
 2,621 Sq. Ft.
 244 Sq. M.

 Terrace
 424 Sq. Ft.
 39 Sq. M.

 Total
 3,045 Sq. Ft.
 283 Sq. M.











#### RESIDENCE 710 2 BEDROOMS | 2.5 BATHS

 Residence
 2,216 Sq. Ft.
 206 Sq. M.

 Terrace
 444 Sq. Ft.
 41 Sq. M.

 Total
 2,660 Sq. Ft.
 247 Sq. M.











### RESIDENCE 803 1 BEDROOMS | 1.5 BATHS

 Residence
 1,485 Sq. Ft.
 138 Sq. M.

 Terrace
 334 Sq. Ft.
 31 Sq. M.

 Total
 1,819 Sq. Ft.
 169 Sq. M.











#### **RESIDENCE 805** 4 BEDROOMS | 4.5 BATHS

Terrace Total









## RESIDENCE 901 4 BEDROOMS | 4.5 BATHS

 Residence
 4,528 Sq. Ft.
 421 Sq. M.

 Terrace
 700 Sq. Ft.
 65 Sq. M.

 Total
 5,228 Sq. Ft.
 486 Sq. M.

















### RESIDENCE 908 2 BEDROOMS | 2.5 BATHS

 Residence
 2,621 Sq. Ft.
 2