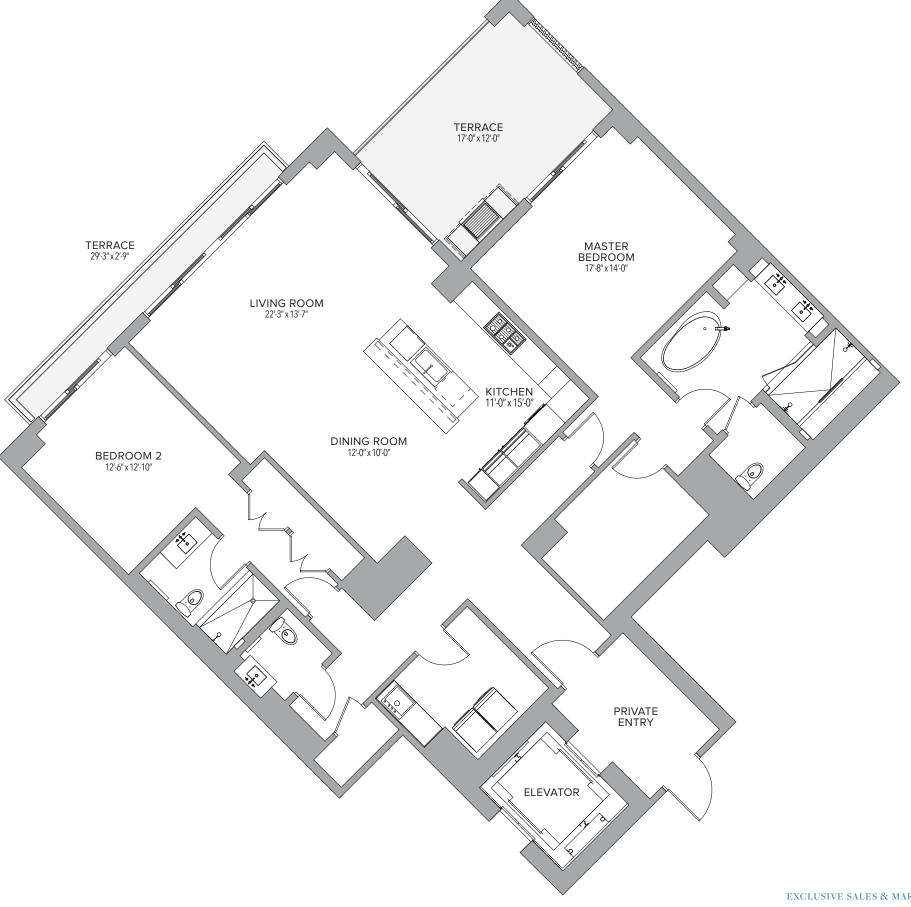

## RESIDENCE 601 4 BEDROOMS | 4.5 BATHS

 Residence
 4,528 Sq. Ft.
 421 Sq. M.

 Terrace
 995 Sq. Ft.
 92 Sq. M.

 Total
 5,523 Sq. Ft.
 513 Sq. M.