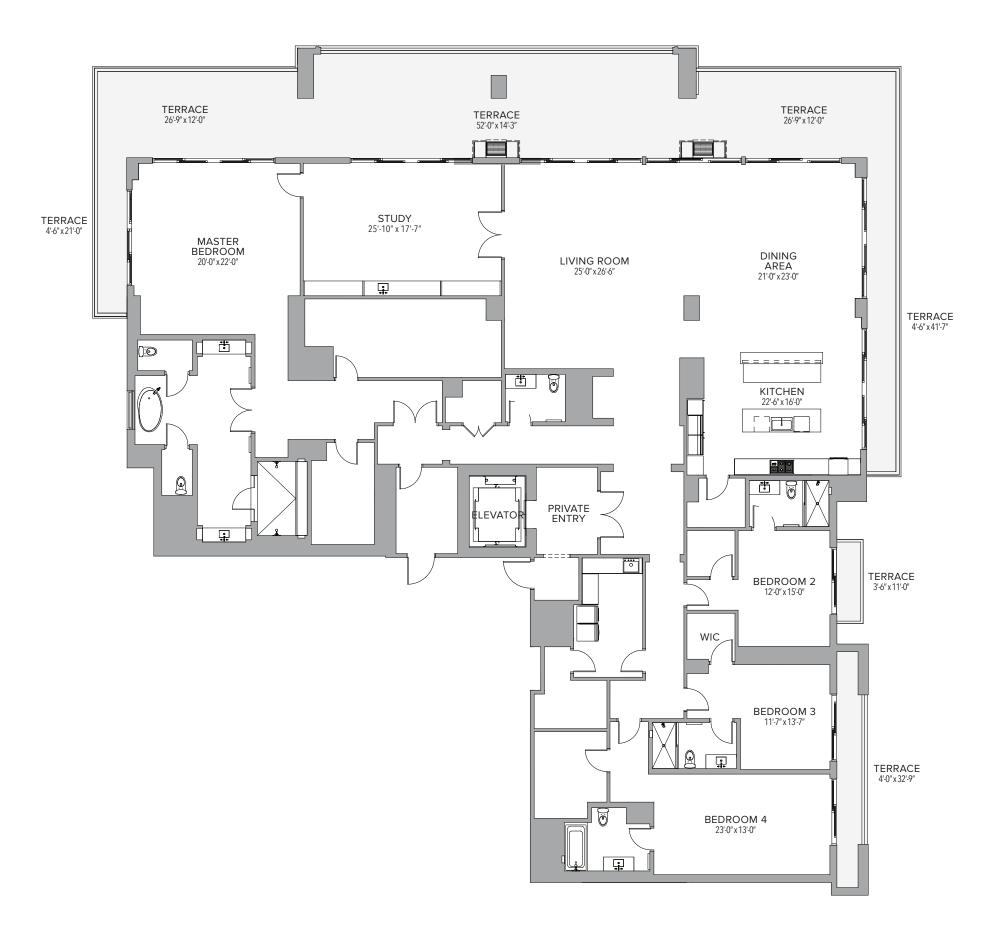

## RESIDENCE 1010 2 BEDROOMS | 2.5 BATHS

 Residence
 2,143 Sq. Ft.
 199 Sq. M.

 Terrace
 397 Sq. Ft.
 37 Sq. M.

 Total
 2,540 Sq. Ft.
 236 Sq. M.











### RESIDENCE 1011 2 BEDROOMS | 2.5 BATHS

 Residence
 2,273 Sq. Ft.
 211 Sq. M.

 Terrace
 296 Sq. Ft.
 28 Sq. M.

 Total
 2,569 Sq. Ft.
 239 Sq. M.











## RESIDENCE 1012 3 BEDROOMS | 3.5 BATHS

 Residence
 2,846
 Sq. Ft.
 264
 Sq. M.

 Terrace
 517
 Sq. Ft.
 48
 Sq. M.

 Total
 3,363
 Sq. Ft.
 312
 Sq. M.











#### GARDEN SUITE 08 2 BEDROOM | 2.5 BATHS

 Residence
 3,252 Sq. Ft.
 302 Sq. M.

 Terrace
 731 Sq. Ft.
 68 Sq. M.

 Total
 3,983 Sq. Ft.
 370 Sq. M.











## PENTHOUSE 01 4 BEDROOMS | 4.5 BATHS

 Residence
 6,572 Sq. Ft.
 610 Sq. M.

 Terrace
 1,839 Sq. Ft.
 171 Sq. M.

 Total
 8,411 Sq. Ft.
 781 Sq. M.











#### **PENTHOUSE 12** 3 BEDROOMS | 3.5 BATHS

Residence 4,671 Sq. Ft. 434 Sq. M. 1,325 Sq. Ft. 123 Sq. M. Terrace 5,996 Sq. Ft. 557 Sq. M. Total TERRACE 24'-0" x 10'-0" LIVING ROOM 29'-0" x 16'-5" KITCHEN 10'-0" x 16'-0" ELEVATOR DINING ROOM 12'-0" x 12'-0" PRIVATE ENTRY TERRACE 21'-6" x 17'-6" BEDROOM 4 11'-0" x 28'-0" **O**:( MASTER BEDROOM 14'-6" x 26'-0" BEDROOM 3 20'-0" x 14'-0" FAMILY ROOM 14'-9" x 10'-0" BEDROOM 2 14'-8" x 10'-0" TERRACE 18'-0" x 4'-7" TERRACE 19'-0" x 11'-6" TERRACE 14'-0" x 6'-0" TERRACE 27'-0" x 3'-9" TERRACE 16'-0" x 3'-2" TERRACE 24'-0" x 3'-2"









## TOWER SUITE 03 1 BEDROOMS | 1.5 BATHS

 Residence
 1,485 Sq. Ft.
 138 Sq. M.

 Terrace
 334 Sq. Ft.
 31 Sq. M.

 Total
 1,819 Sq. Ft.
 169 Sq. M.











#### **TOWER SUITE 06** 4 BEDROOMS | 4.5