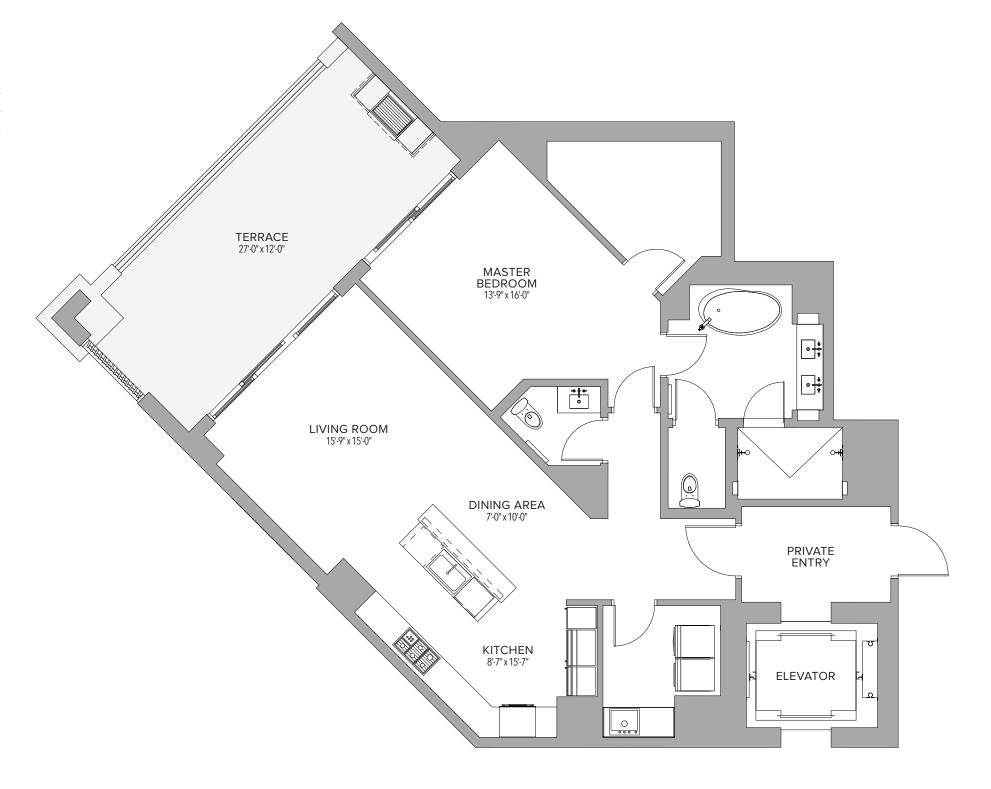

### RESIDENCE 503 1 BEDROOMS | 1.5 BATHS

 Residence
 1,485 Sq. Ft.
 138 Sq. M.

 Terrace
 337 Sq. Ft.
 31 Sq. M.

 Total
 1,822 Sq. Ft.
 169 Sq. M.