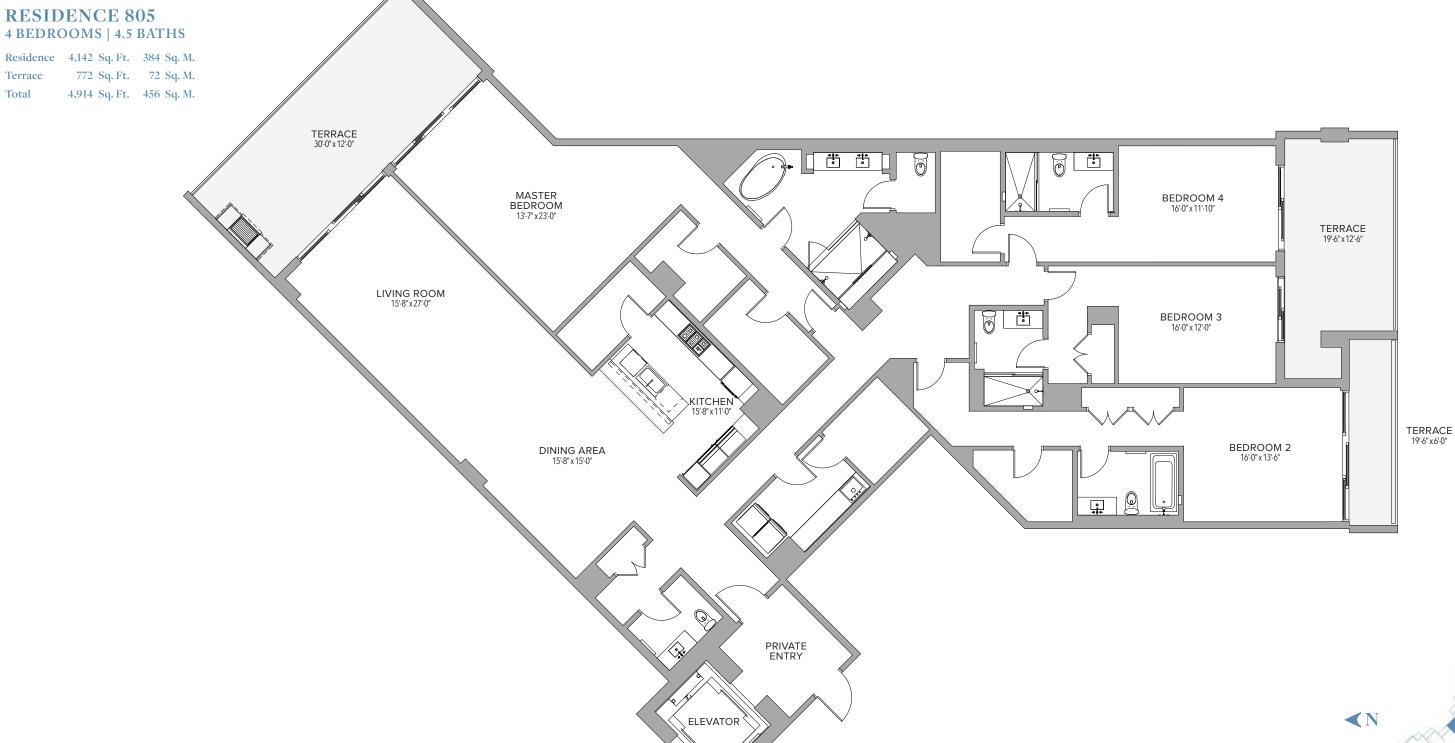

#### **RESIDENCE 805** 4 BEDROOMS | 4.5 BATHS

Terrace Total

### RESIDENCE 1005 4 BEDROOMS | 4.5 BATHS

Residence 4,142 Sq. Ft. 384 Sq. M. 772 Sq. Ft. 72 Sq. M. Terrace 4,914 Sq. Ft. 456 Sq. M. Total