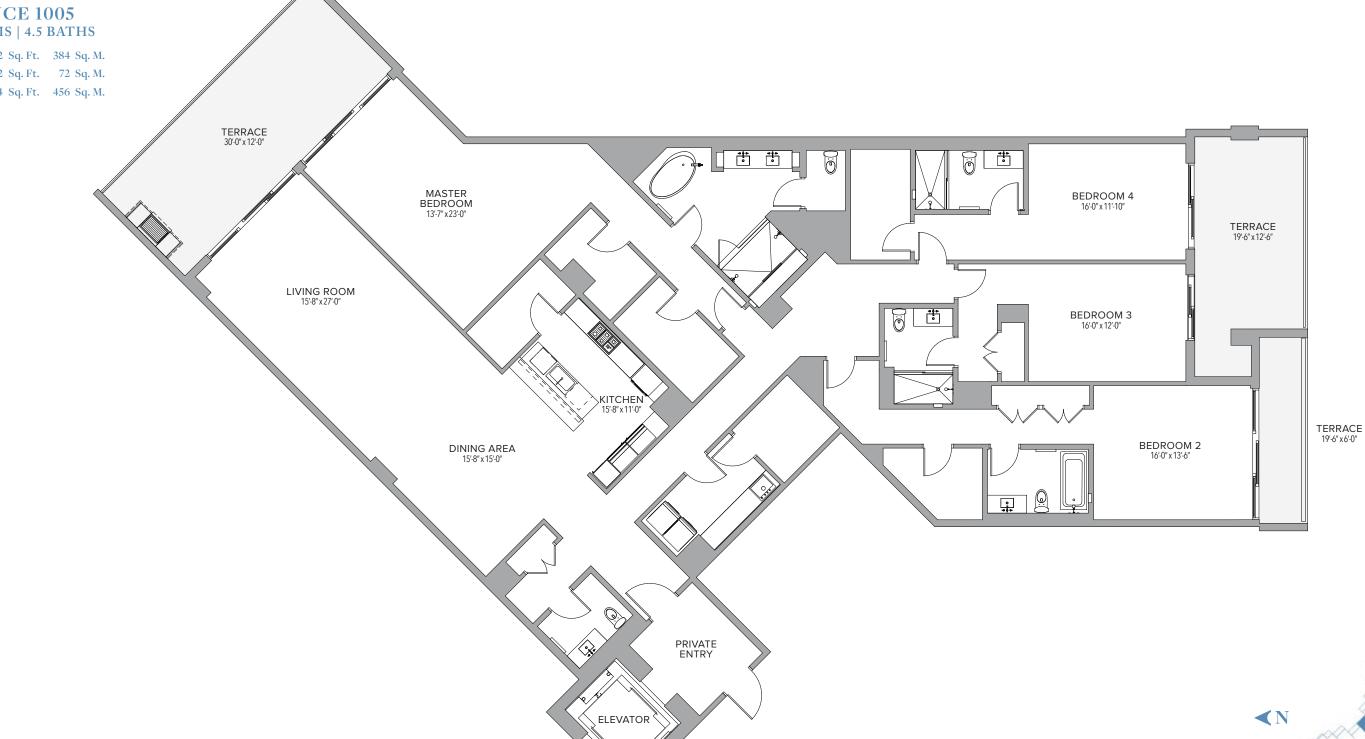

### RESIDENCE 1005 4 BEDROOMS | 4.5 BATHS

Residence 4,142 Sq. Ft. 384 Sq. M. 772 Sq. Ft. 72 Sq. M. Terrace 4,914 Sq. Ft. 456 Sq. M. Total