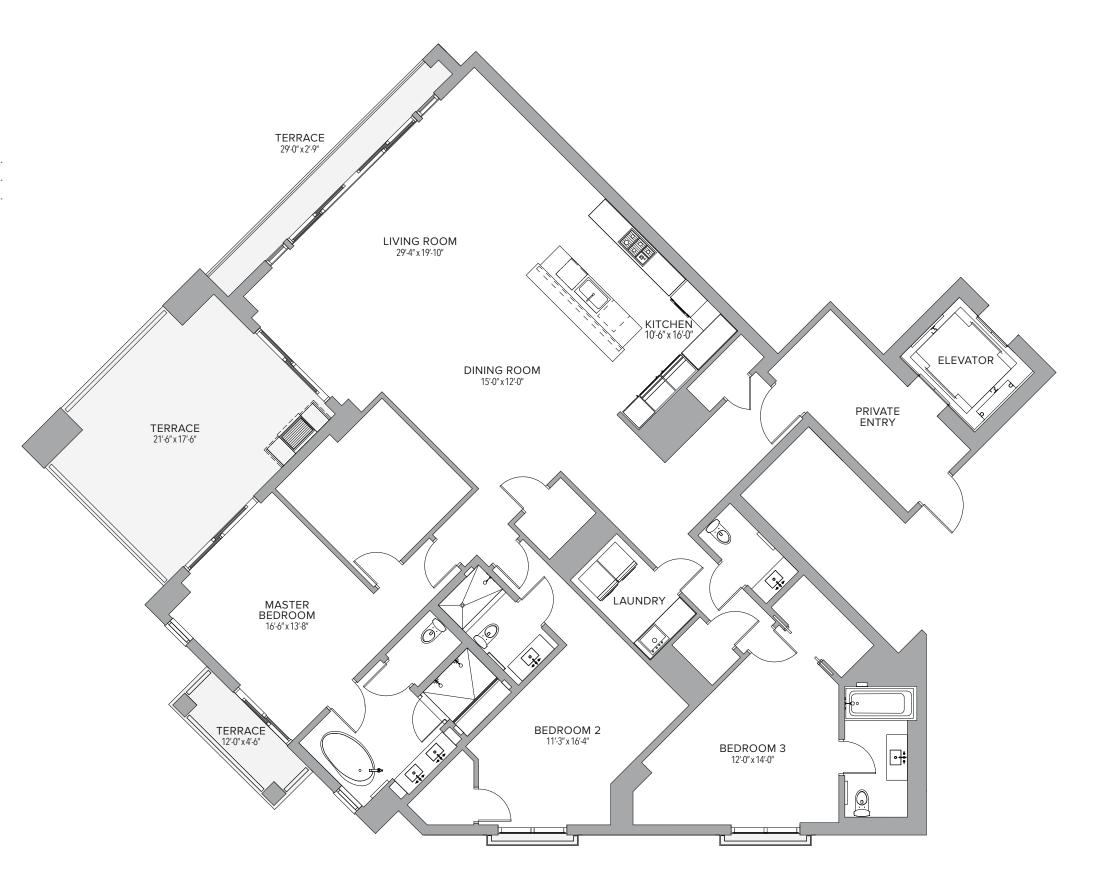

### RESIDENCE 1005 4 BEDROOMS | 4.5 BATHS

Residence 4,142 Sq. Ft. 384 Sq. M. 772 Sq. Ft. 72 Sq. M. Terrace 4,914 Sq. Ft. 456 Sq. M. Total









### RESIDENCE 1007 2 BEDROOMS | 2.5 BATHS

 Residence
 2,579 Sq. Ft.
 240 Sq. M.

 Terrace
 408 Sq. Ft.
 38 Sq. M.

 Total
 2,987 Sq. Ft.
 278 Sq. M.











#### RESIDENCE 1010 2 BEDROOMS | 2.5 BATHS

 Residence
 2,143 Sq. Ft.
 199 Sq. M.

 Terrace
 397 Sq. Ft.
 37 Sq. M.

 Total
 2,540 Sq. Ft.
 236 Sq. M.











### RESIDENCE 1011 2 BEDROOMS | 2.5 BATHS

 Residence
 2,273 Sq. Ft.
 211 Sq. M.

 Terrace
 296 Sq. Ft.
 28 Sq. M.

 Total
 2,569 Sq. Ft.
 239 Sq. M.











## RESIDENCE 1012 3 BEDROOMS | 3.5 BATHS

 Residence
 2,846
 Sq. Ft.
 264
 Sq. M.

 Terrace
 517
 Sq. Ft.
 48
 Sq. M.

 Total
 3,363
 Sq. Ft.
 312
 Sq. M.











#### GARDEN SUITE 08 2 BEDROOM | 2.5 BATHS

 Residence
 3,252 Sq. Ft.
 302 Sq. M.

 Terrace
 731 Sq. Ft.
 68 Sq. M.

 Total
 3,983 Sq. Ft.
 370 Sq. M.











## PENTHOUSE 01 4 BEDROOMS | 4.5 BATHS

 Residence
 6,572 Sq. Ft.
 610 Sq. M.

 Terrace
 1,839 Sq. Ft.
 171 Sq. M.

 Total
 8,411 Sq. Ft.
 781 Sq. M.











#### **PENTHOUSE 12** 3 BEDROOMS | 3.5 BATHS

Residence 4,671 Sq. Ft. 434 Sq. M. 1,325 Sq. Ft. 123 Sq. M. Terrace 5,996 Sq. Ft. 557 Sq. M. Total TERRACE 24'-0" x 10'-0" LIVING ROOM 29'-0" x 16'-5" KITCHEN 10'-0" x 16'-0" ELEVATOR DINING ROOM 12'-0" x 12'-0" PRIVATE ENTRY TERRACE 21'-6" x 17'-6" BEDROOM 4 11'-0" x 28'-0" **O**:( MASTER BEDROOM 14'-6" x 26'-0" BEDROOM 3 20'-0" x 14'-0" FAMILY ROOM 14'-9" x 10'-0" BEDROOM 2 14'-8" x 10'-0" TERRACE 18'-0" x 4'-7" TER