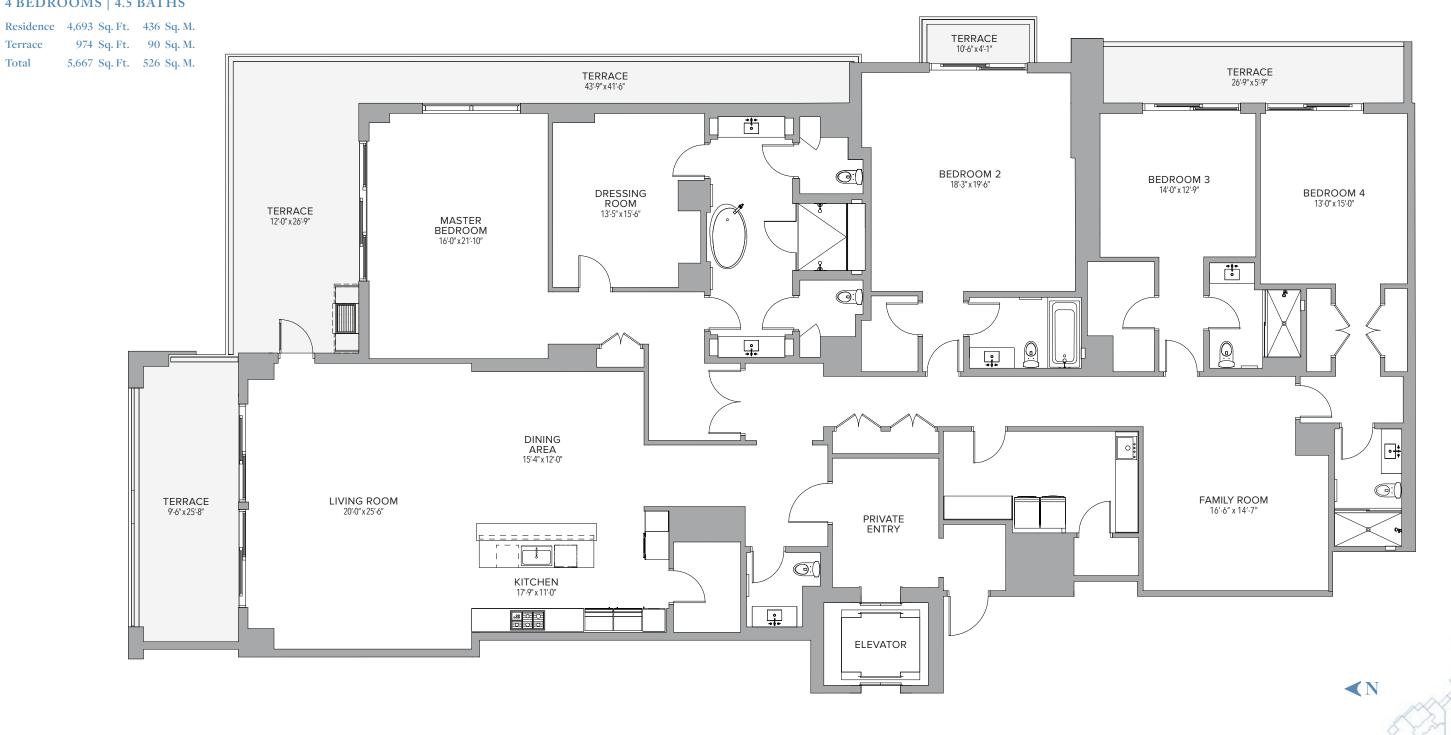

## RESIDENCE 501 4 BEDROOMS | 4.5 BATHS









### RESIDENCE 503 1 BEDROOMS | 1.5 BATHS

 Residence
 1,485 Sq. Ft.
 138 Sq. M.

 Terrace
 337 Sq. Ft.
 31 Sq. M.

 Total
 1,822 Sq. Ft.
 169 Sq. M.











#### **RESIDENCE 506** 4 BEDROOMS | 4.5 BATHS

Terrace Total





**▲**PENN-FLORIDA





### RESIDENCE 511 2 BEDROOMS | 2.5 BATHS

 Residence
 2,273 Sq. Ft.
 211 Sq. M.

 Terrace
 337 Sq. Ft.
 31 Sq. M.

 Total
 2,610 Sq. Ft.
 242 Sq. M.











## RESIDENCE 601 4 BEDROOMS | 4.5 BATHS

 Residence
 4,528 Sq. Ft.
 421 Sq. M.

 Terrace
 995 Sq. Ft.
 92 Sq. M.

 Total
 5,523 Sq. Ft.
 513 Sq. M.









## RESIDENCE 604 3 BEDROOMS | 3.5 BATHS

















## RESIDENCE 607 2 BEDROOMS | 2.5 BATHS

 Residence
 2,647 Sq. Ft.
 246 Sq. M.

 Terrace
 520 Sq. Ft.
 48 Sq. M.

 Total
 3,167 Sq. Ft.
 294 Sq. M.











## RESIDEN