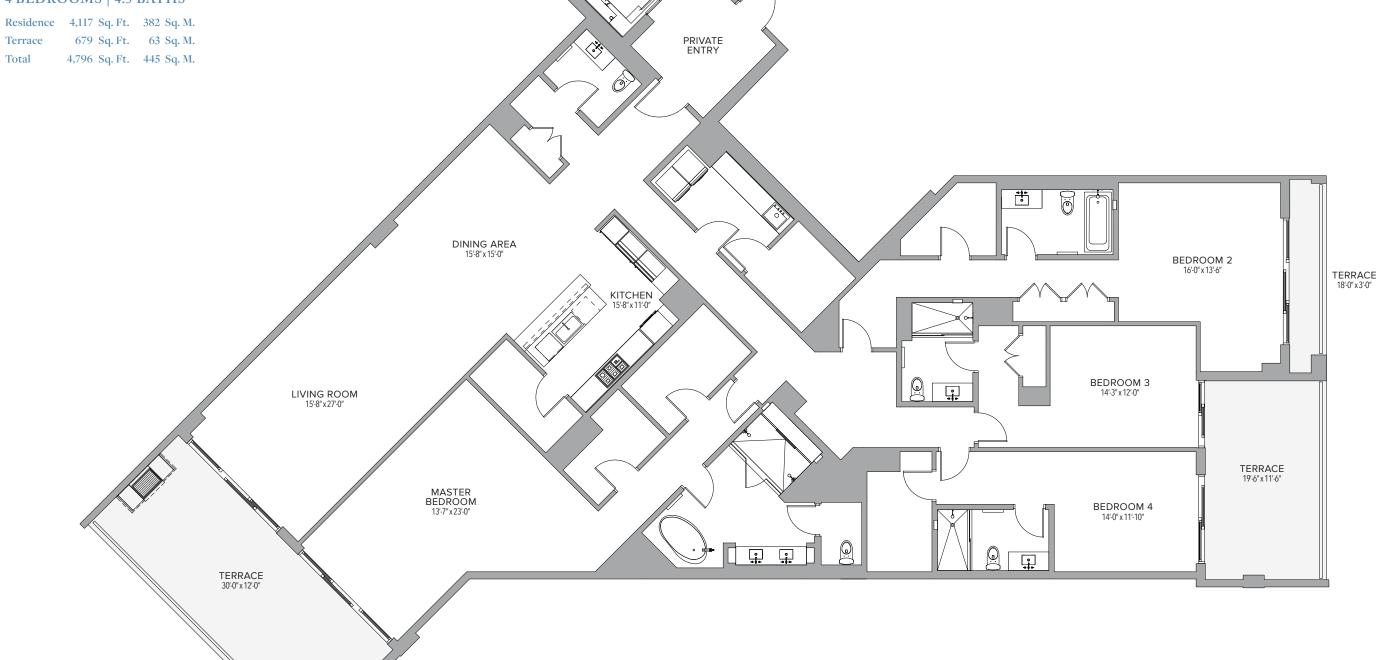

#### **TOWER SUITE 06** 4 BEDROOMS | 4.5 BATHS

679 Sq. Ft. 63 Sq. M. 4,796 Sq. Ft. 445 Sq. M.

ELEVATOR

EXCLUSIVE SALES & MARKETING BY DOUGLAS ELLIMAN DEVELOPMENT MARKETING

 $\triangleleft$ N