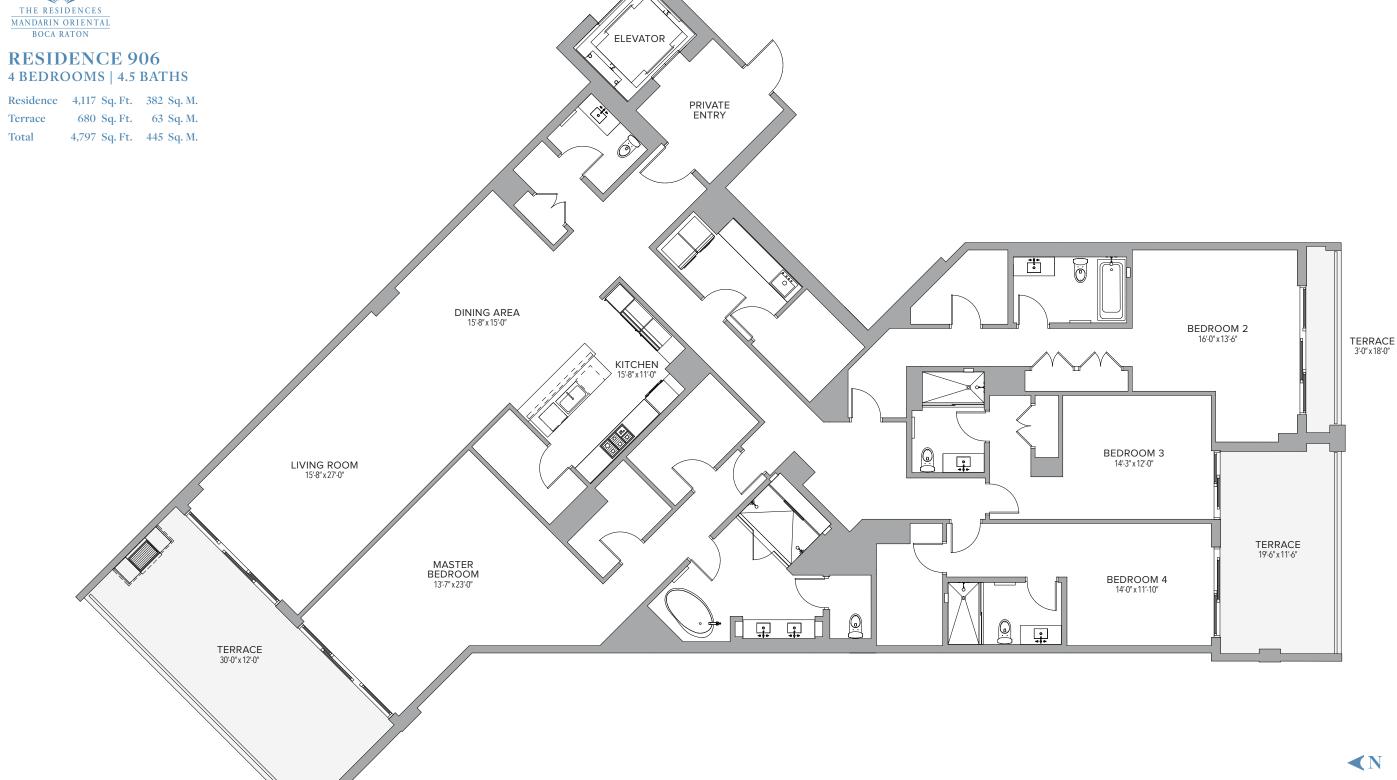

#### **TOWER SUITE 06** 4 BEDROOMS | 4.5 BATHS

679 Sq. Ft. 63 Sq. M. 4,796 Sq. Ft. 445 Sq. M.

ELEVATOR

EXCLUSIVE SALES & MARKETING BY DOUGLAS ELLIMAN DEVELOPMENT MARKETING

 $\triangleleft$ N