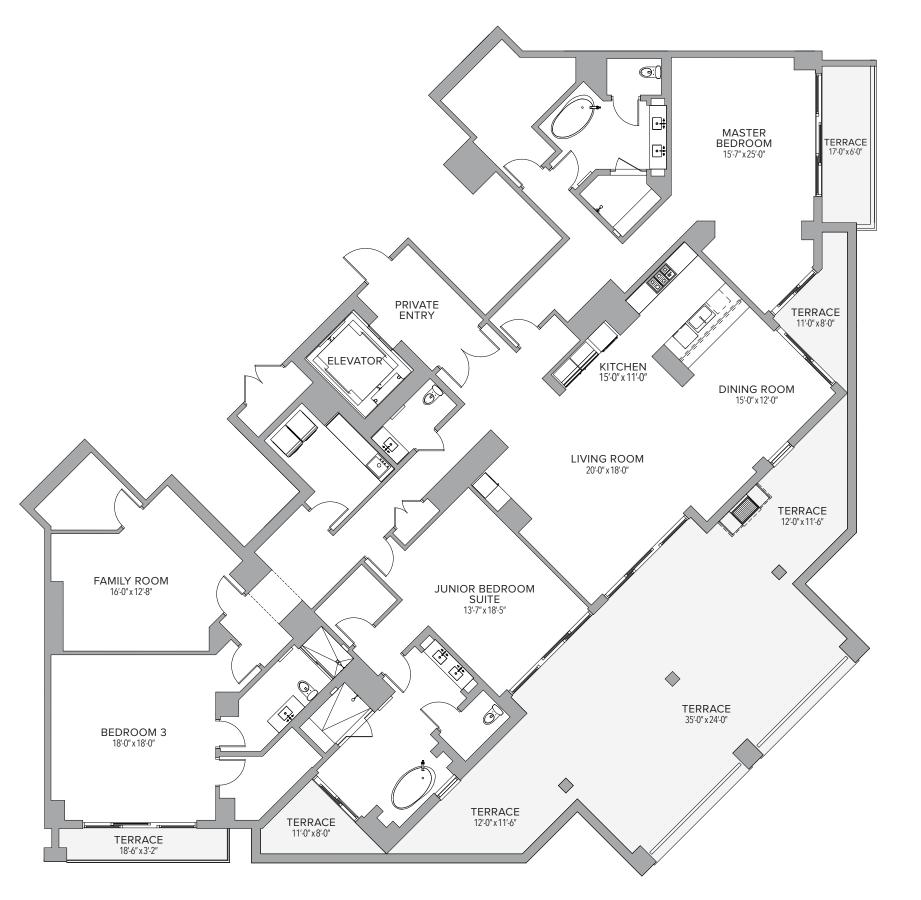

## TOWER SUITE 07 3 BEDROOMS | 3.5 BATHS

 Residence
 4,245 Sq. Ft.
 394 Sq. M.

 Terrace
 1,484 Sq. Ft.
 138 Sq. M.

 Total
 5,729 Sq. Ft.
 532 Sq. M.