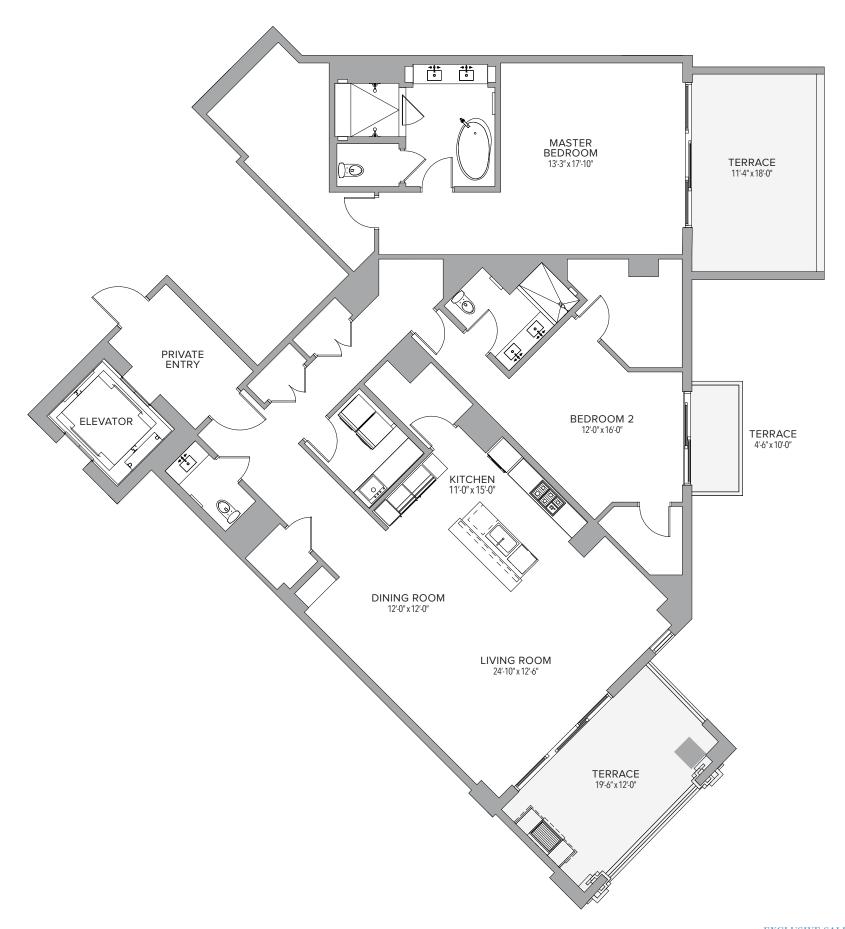

DROOMS | 4.5 BATHS









### RESIDENCE 503 1 BEDROOMS | 1.5 BATHS

 Residence
 1,485 Sq. Ft.
 138 Sq. M.

 Terrace
 337 Sq. Ft.
 31 Sq. M.

 Total
 1,822 Sq. Ft.
 169 Sq. M.











#### **RESIDENCE 506** 4 BEDROOMS | 4.5 BATHS

Terrace Total





**▲**PENN-FLORIDA





### RESIDENCE 511 2 BEDROOMS | 2.5 BATHS

 Residence
 2,273 Sq. Ft.
 211 Sq. M.

 Terrace
 337 Sq. Ft.
 31 Sq. M.

 Total
 2,610 Sq. Ft.
 242 Sq. M.











## RESIDENCE 601 4 BEDROOMS | 4.5 BATHS

 Residence
 4,528 Sq. Ft.
 421 Sq. M.

 Terrace
 995 Sq. Ft.
 92 Sq. M.

 Total
 5,523 Sq. Ft.
 513 Sq. M.









## RESIDENCE 604 3 BEDROOMS | 3.5 BATHS

















## RESIDENCE 607 2 BEDROOMS | 2.5 BATHS

 Residence
 2,647 Sq. Ft.
 246 Sq. M.

 Terrace
 520 Sq. Ft.
 48 Sq. M.

 Total
 3,167 Sq. Ft.
 294 Sq. M.











## RESIDENCE 702 3 BEDROOMS | 3.5 BATHS

 Residence
 2,771 Sq. Ft.
 257 Sq. M.

 Terrace
 574 Sq. Ft.
 53 Sq. M.

 Total
 3,345 Sq. Ft.
 310 Sq. M.

















# RESIDENCE 708 2 BEDROOMS | 2.5 BATHS

 Residence
 2,621 Sq. Ft.
 244 Sq. M.

 Terrace
 424 Sq. Ft.
 39 Sq. M.

 Total
 3,045 Sq. Ft.
 283 Sq. M.











#### RESIDENCE 710 2 BEDROOMS | 2.5 BATHS

 Residence
 2,216 Sq. Ft.
 206 Sq. M.

 Terrace
 444 Sq. Ft.
 41 Sq. M.

 Total
 2,660 Sq. Ft.
 247 Sq. M.











### RESIDENCE 803 1 BEDROOMS | 1.5 BATHS

 Residence
 1,485 Sq. Ft.
 138 Sq. M.

 Terrace
 334 Sq. Ft.
 31 Sq. M.

 Total
 1,819 Sq. Ft.
 169 Sq. M.











#### **RESIDENCE 805** 4 BEDROOMS | 4.5 BATHS

Terrace Total









## RESIDENCE 901 4 BEDROOMS | 4.5 BATHS

 Residence
 4,528 Sq. Ft.
 421 Sq.