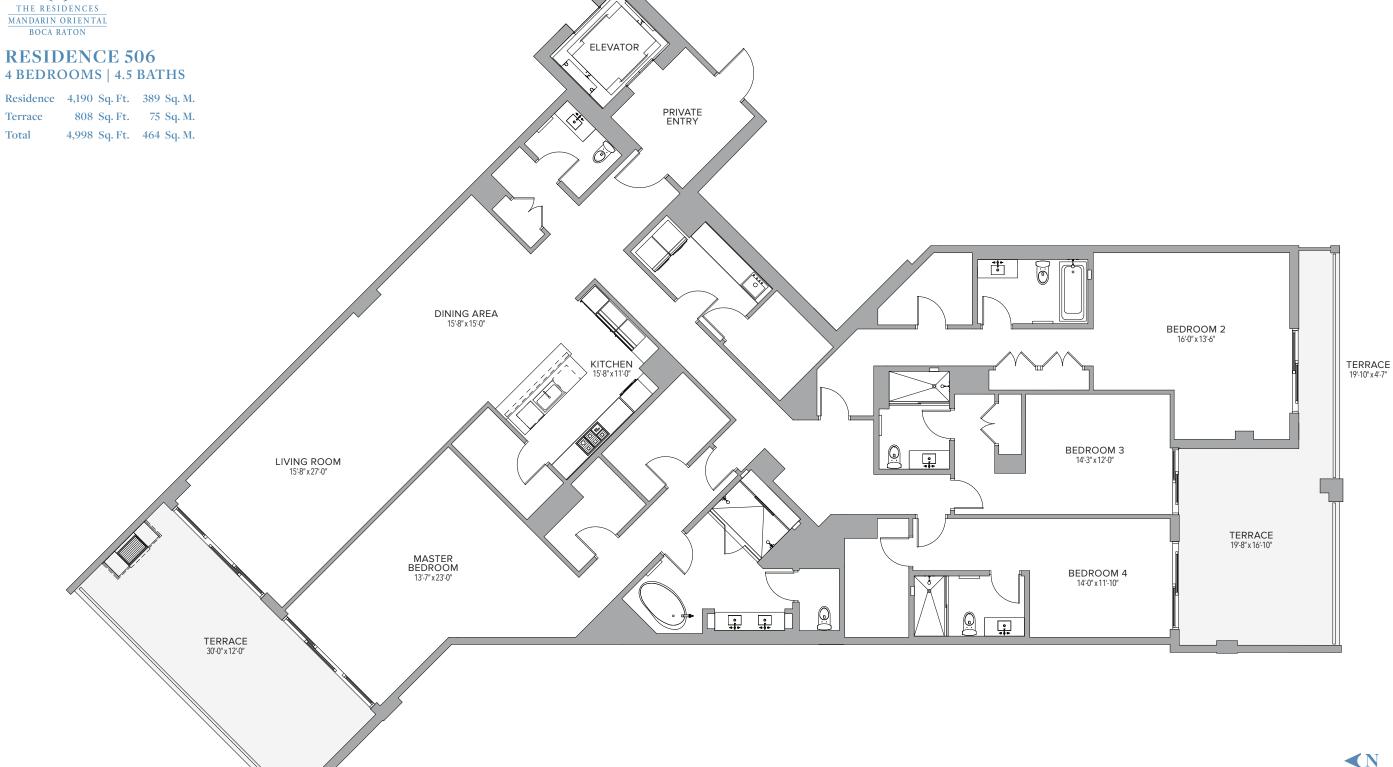

## RESIDENCE 501 4 BEDROOMS | 4.5 BATHS









### RESIDENCE 503 1 BEDROOMS | 1.5 BATHS

 Residence
 1,485 Sq. Ft.
 138 Sq. M.

 Terrace
 337 Sq. Ft.
 31 Sq. M.

 Total
 1,822 Sq. Ft.
 169 Sq. M.











#### **RESIDENCE 506** 4 BEDROOMS | 4.5 BATHS

Terrace Total





**▲**PENN-FLORIDA





### RESIDENCE 511 2 BEDROOMS | 2.5 BATHS

 Residence
 2,273 Sq. Ft.
 211 Sq. M.

 Terrace
 337 Sq. Ft.
 31 Sq. M.

 Total
 2,610 Sq. Ft.
 242 Sq. M.











## RESIDENCE 601 4 BEDROOMS | 4.5 BATHS

 Residence
 4,528 Sq. Ft.
 421 Sq. M.

 Terrace
 995 Sq. Ft.
 92 Sq. M.

 Total
 5,523 Sq. Ft.
 513 Sq. M.









## RESIDENCE 604 3 BEDROOMS | 3.5 BATHS

















## RESIDENCE 607 2 BEDROOMS | 2.5 BATHS

 Residence
 2,647 Sq. Ft.
 246 Sq. M.

 Terrace
 520 Sq. Ft.
 48 Sq. M.

 Total
 3,167 Sq. Ft.
 294 Sq. M.











## RESIDENCE 702 3 BEDROOMS | 3.5 BATHS

 Residence
 2,771 Sq. Ft.
 257 Sq. M.

 Terrace
 574 Sq. Ft.
 53 Sq. M.

 Total
 3,345 Sq. Ft.
 310 Sq. M.

















# RESIDENCE 708 2 BEDROOMS | 2.5 BATHS

 Residence
 2,621 Sq. Ft.
 244 Sq.