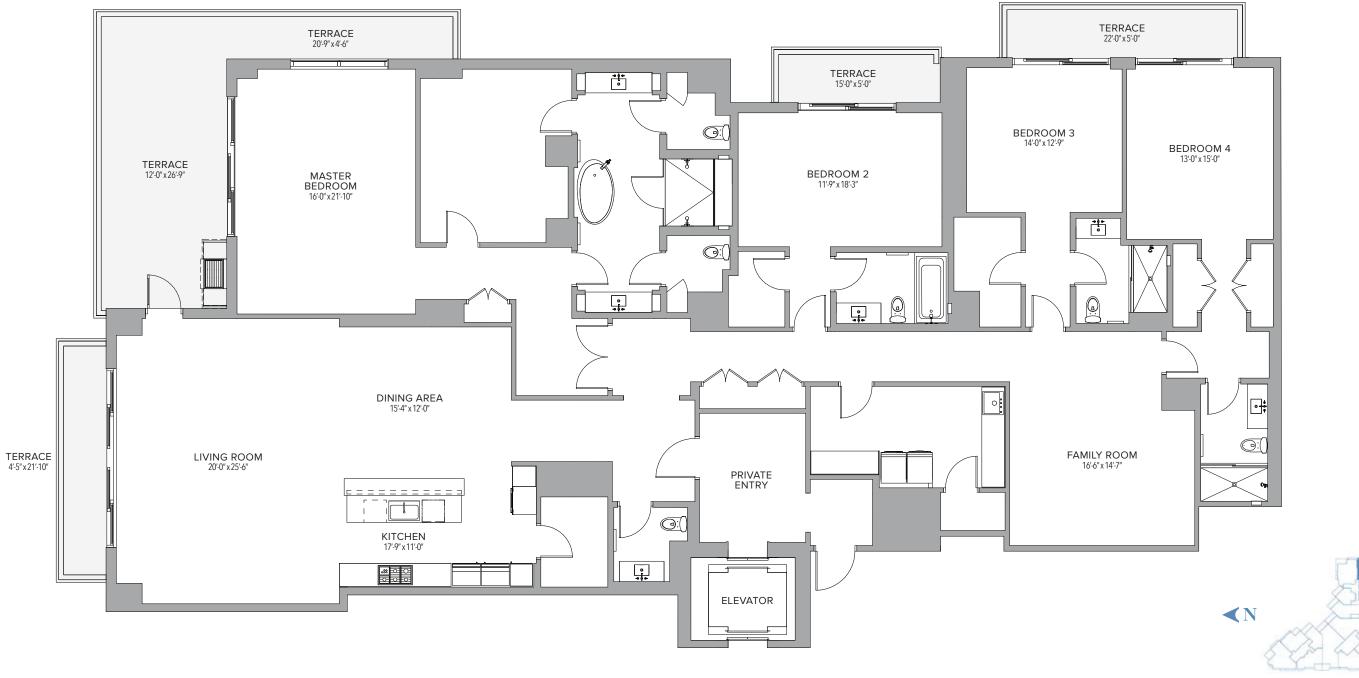

#### **TOWER SUITE 06** 4 BEDROOMS | 4.5 BATHS

679 Sq. Ft. 63 Sq. M. 4,796 Sq. Ft. 445 Sq. M.

ELEVATOR

EXCLUSIVE SALES & MARKETING BY DOUGLAS ELLIMAN DEVELOPMENT MARKETING

 $\triangleleft$ N