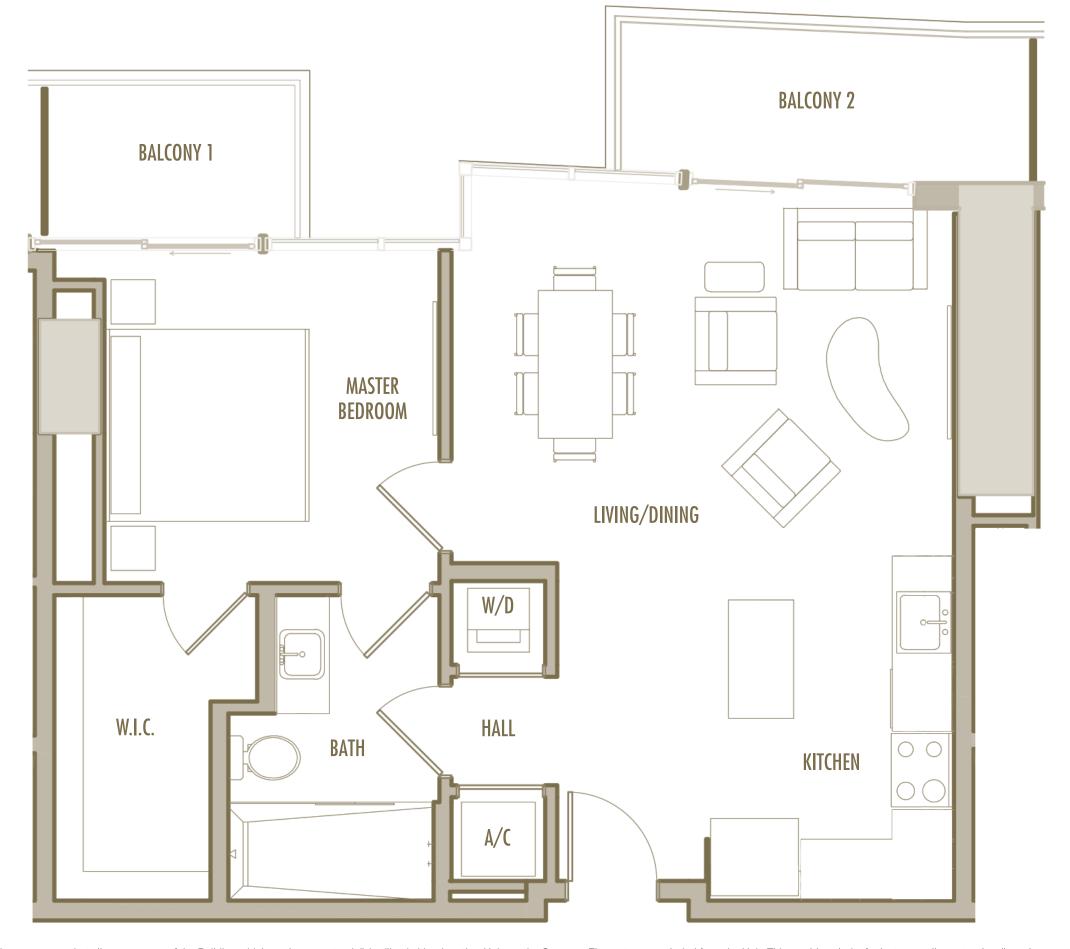

**LEVELS** : 36-49

INTERIOR: 885 SqFt 82 SqM

**BALCONY**: 125 SqFt 12 SqM

**TOTAL** : 1,010 SqFt 94 SqM

**LEVELS** : 36-49

**INTERIOR**: 665 SqFt 62 SqM

**BALCONY**: 170 SqFt 16 SqM

**TOTAL** : 835 SqFt 78 SqM

1 BEDROOM + 1 BATHROOM

**LEVELS** : 36-49

**INTERIOR**: 645 SqFt 60 SqM

BALCONY: 160 SqFt 15 SqM

**TOTAL** : 805 SqFt 75 SqM

**LEVELS** : 36-49

INTERIOR: 890 SqFt 83 SqM

**BALCONY**: 125 SqFt 12 SqM