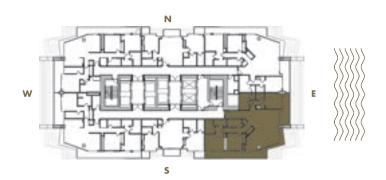

**LEVELS** : 36-49

INTERIOR: 885 SqFt 82 SqM

**BALCONY**: 125 SqFt 12 SqM

**TOTAL** : 1,010 SqFt 94 SqM

**LEVELS** : 36-49

**INTERIOR**: 665 SqFt 62 SqM

**BALCONY**: 170 SqFt 16 SqM

**TOTAL** : 835 SqFt 78 SqM