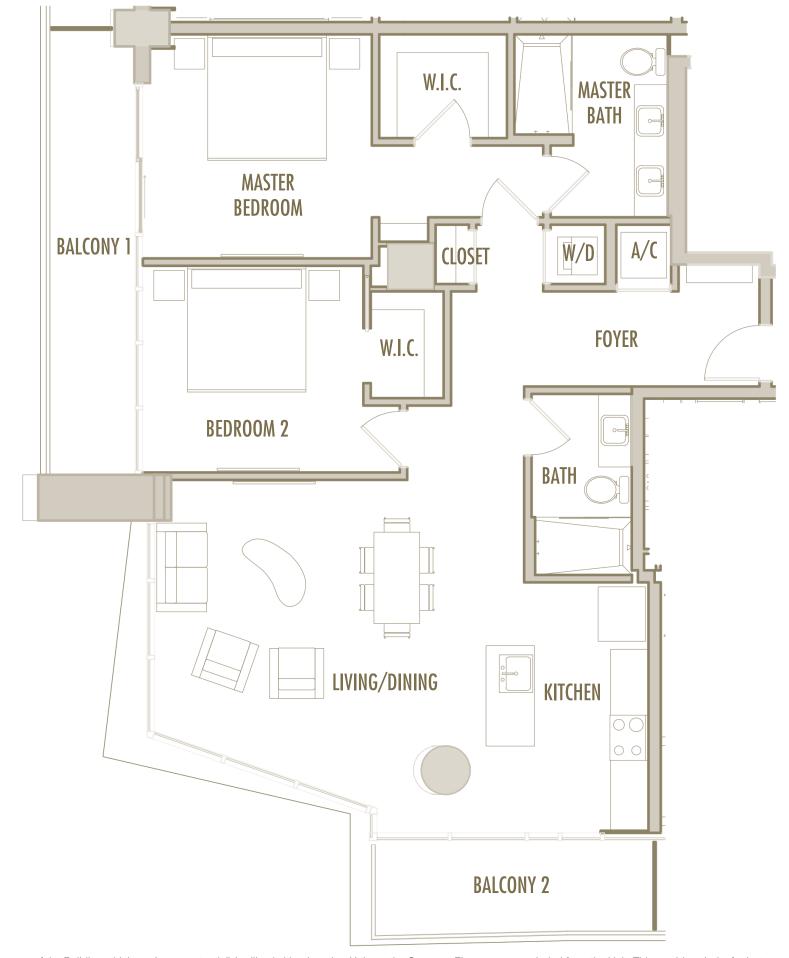

**LEVELS** : 36-49

INTERIOR: 885 SqFt 82 SqM

**BALCONY**: 125 SqFt 12 SqM

**TOTAL** : 1,010 SqFt 94 SqM

**LEVELS** : 36-49

**INTERIOR**: 665 SqFt 62 SqM

**BALCONY**: 170 SqFt 16 SqM

**TOTAL** : 835 SqFt 78 SqM

1 BEDROOM + 1 BATHROOM

**LEVELS** : 36-49

**INTERIOR**: 645 SqFt 60 SqM

BALCONY: 160 SqFt 15 SqM

**TOTAL** : 805 SqFt 75 SqM

**LEVELS** : 36-49

INTERIOR: 890 SqFt 83 SqM

**BALCONY**: 125 SqFt 12 SqM