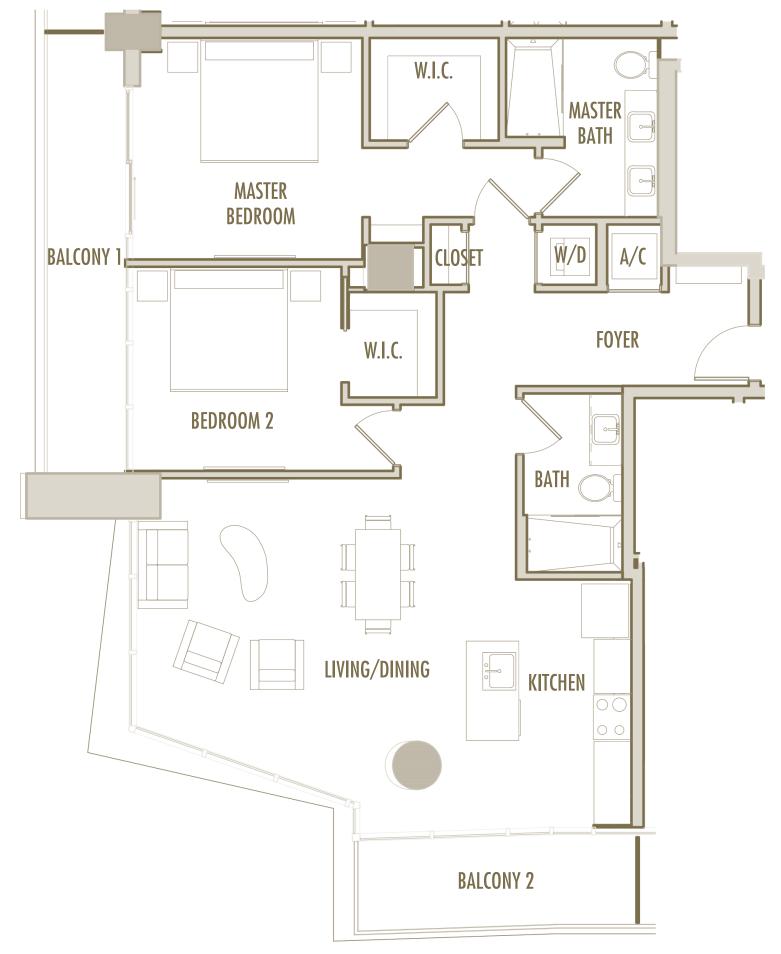

**LEVELS** : 36-49

INTERIOR: 885 SqFt 82 SqM

**BALCONY**: 125 SqFt 12 SqM

**TOTAL** : 1,010 SqFt 94 SqM

**LEVELS** : 36-49

**INTERIOR**: 665 SqFt 62 SqM

**BALCONY**: 170 SqFt 16 SqM

**TOTAL** : 835 SqFt 78 SqM

1 BEDROOM + 1 BATHROOM

**LEVELS** : 36-49

**INTERIOR**: 645 SqFt 60 SqM

BALCONY: 160 SqFt 15 SqM

**TOTAL** : 805 SqFt 75 SqM

**LEVELS** : 36-49

INTERIOR: 890 SqFt 83 SqM

**BALCONY**: 125 SqFt 12 SqM