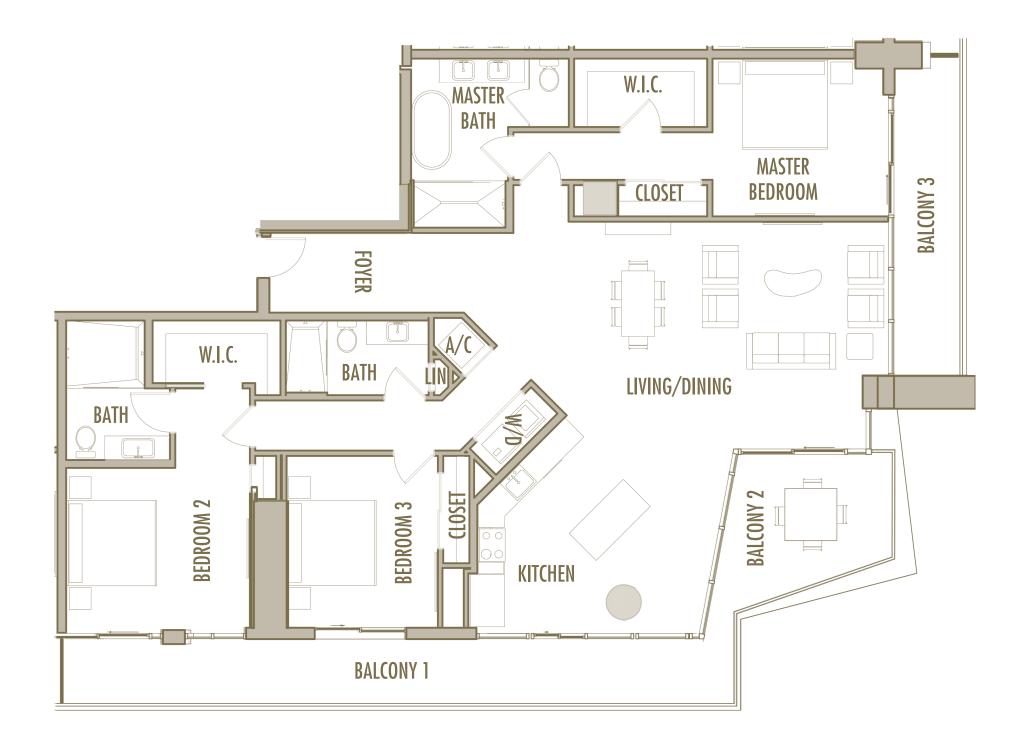

2 BEDROOM + 2 BATHROOM

**LEVELS** : 50 (HOTEL RESIDENCE)

: 51-57 (SKY RESIDENCE)

INTERIOR: 1,060 SqFt 98 SqM

**BALCONY**: 205-245 SqFt 19-23 SqM

**TOTAL** : 1,265-1,305 SqFt 118-121 SqM

2 BEDROOM + 2 BATHROOM