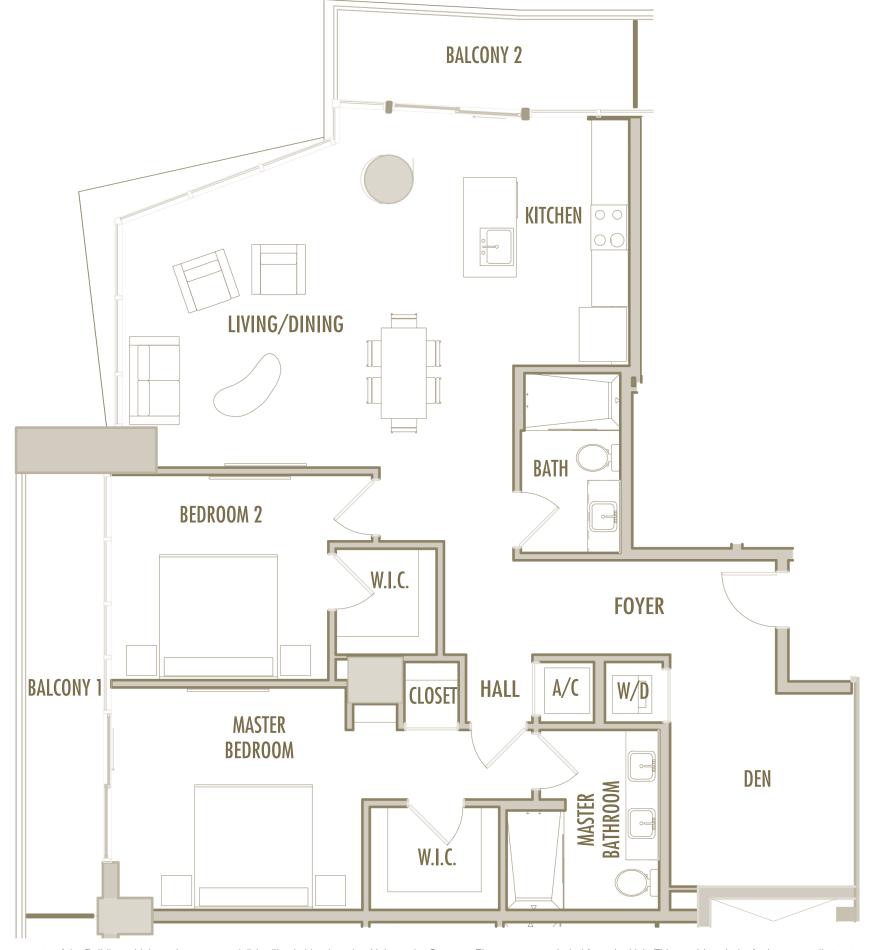

BALCONY: 120 SqFt 11 SqM

**TOTAL** : 1,205 SqFt 112 SqM







2 BEDROOM + 2 BATHROOM

**LEVELS** : 50 (HOTEL RESIDENCE)

: 51-57 (SKY RESIDENCE)

INTERIOR: 1,060 SqFt 98 SqM

**BALCONY**: 205-245 SqFt 19-23 SqM

**TOTAL** : 1,265-1,305 SqFt 118-121 SqM







2 BEDROOM + 2 BATHROOM

**LEVELS** : 50 (HOTEL RESIDENCE)

: 51-54 (SKY RESIDENCE)

INTERIOR: 1,240 SqFt 98 SqM

**BALCONY**: 225 SqFt 19-23 SqM

**TOTAL** : 1,465 SqFt 118-121 SqM







2 BEDROOM + 2 BATHROOM

**LEVELS** : 50 (HOTEL RESIDENCE)

: 51-54 (SKY RESIDENCE)

**INTERIOR** : 1,250 SqFt 116 SqM

BALCONY: 225 SqFt 21 SqM

**TOTAL** : 1,475 SqFt 137 SqM







2 BEDROOM + DEN + 2 BATHROOM

**LEVELS** : 55-56

**INTERIOR**: 1,460 SqFt 136 SqM

**BALCONY**: 210-215 SqFt 19,5-20 SqM

**TOTAL** : 1,670-1,675 SqFt 155-156 SqM







2 BEDROOM + 2 BATHROOM

**LEVELS** : 58-62

INTERIOR: 1,120 SqFt 104 SqM

**BALCONY** : 205-210 SqFt 19-19,5 SqM

**TOTAL** : 1,325-1,330 SqFt 123-124 SqM







2 BEDROOM + 2 BATHROOM

**LEVELS** : 55-56

INTERIOR: 1,300 SqFt 121 SqM

BALCONY: 215 SqFt 20 SqM

**TOTAL** : 1,515 SqFt 141 SqM







2 BEDROOM + DEN + 2 BATHROOM

LEVELS: 57

INTERIOR: 1,425 SqFt 132 SqM

BALCONY: 205 SqFt 19 SqM

**TOTAL** : 1,630 SqFt 151 SqM







2 BEDROOM + 2 BATHROOM

LEVELS: 57

**INTERIOR** : 1,285 SqFt 119 SqM

**BALCONY**: 205 SqFt 19 SqM

**TOTAL** : 1,490 SqFt 138 SqM







2 BEDROOM + DEN + 2 BATHROOM

LEVELS: 58

INTERIOR: 1,410 SqFt 131 SqM

BALCONY: 215 SqFt 20 SqM

**TOTAL** : 1,625 SqFt 151 SqM







2 BEDROOM + 2 BATHROOM

LEVELS: 58

**INTERIOR** : 1,270 SqFt 118 SqM

BALCONY: 215 S