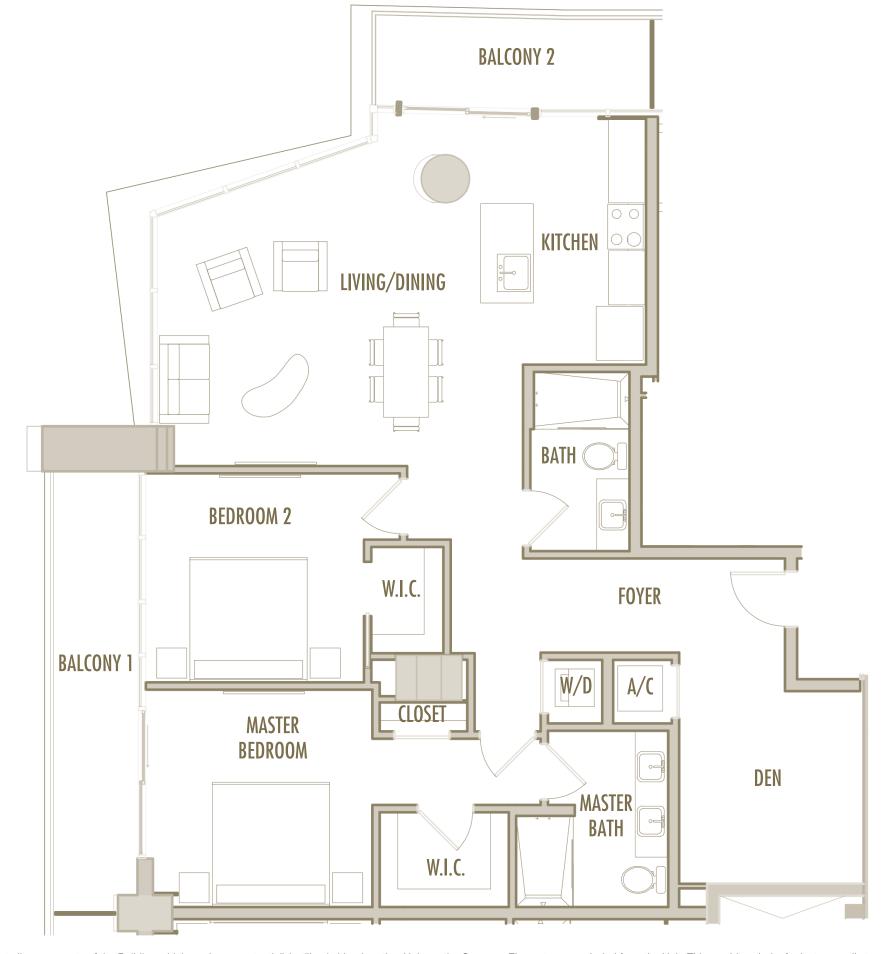

**TOTAL** : 1,015 SqFt 94 SqM

1 BEDROOM + DEN + 1 BATHROOM

**LEVELS** : 36-49

**INTERIOR**: 1,045 SqFt 97 SqM

BALCONY: 120 SqFt 11 SqM

**TOTAL** : 1,165 SqFt 108 SqM

**LEVELS** : 36-54

INTERIOR: 915 SqFt 85 SqM