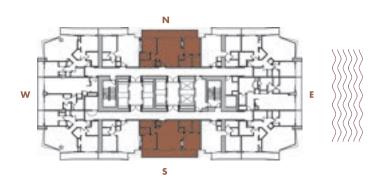

2 BEDROOM + 2 BATHROOM

**LEVELS** : 50 (HOTEL RESIDENCE)

: 51-57 (SKY RESIDENCE)

INTERIOR: 1,060 SqFt 98 SqM

**BALCONY**: 205-245 SqFt 19-23 SqM

**TOTAL** : 1,265-1,305 SqFt 118-121 SqM

2 BEDROOM + 2 BATHROOM

**LEVELS** : 50 (HOTEL RESIDENCE)

: 51-54 (SKY RESIDENCE)

INTERIOR: 1,240 SqFt 98 SqM

**BALCONY**: 225 SqFt 19-23 SqM

**TOTAL** : 1,465 SqFt 118-121 SqM

2 BEDROOM + 2 BATHROOM

**LEVELS** : 50 (HOTEL RESIDENCE)

: 51-54 (SKY RESIDENCE)

**INTERIOR** : 1,250 SqFt 116 SqM

BALCONY: 225 SqFt 21 SqM

**TOTAL** : 1,475 SqFt 137 SqM

2 BEDROOM + DEN + 2 BATHROOM

**LEVELS** : 55-56

**INTERIOR**: 1,460 SqFt 136 SqM

**BALCONY**: 210-215 SqFt 19,5-20 SqM