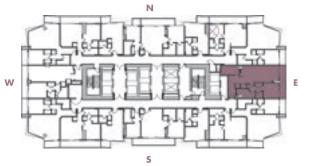

**LEVELS** : 36-49

INTERIOR: 885 SqFt 82 SqM

**BALCONY**: 125 SqFt 12 SqM

**TOTAL** : 1,010 SqFt 94 SqM

**LEVELS** : 36-49

**INTERIOR**: 665 SqFt 62 SqM

**BALCONY**: 170 SqFt 16 SqM

**TOTAL** : 835 SqFt 78 SqM