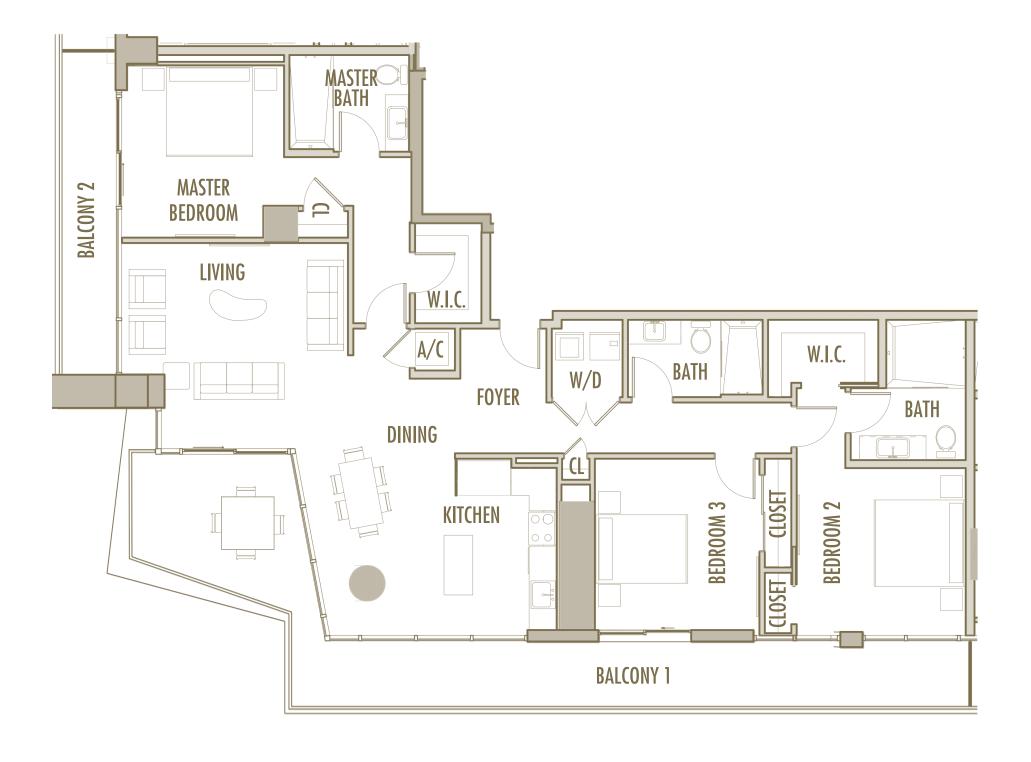

**LEVELS** : 36-49

INTERIOR: 885 SqFt 82 SqM

**BALCONY**: 125 SqFt 12 SqM

**TOTAL** : 1,010 SqFt 94 SqM

**LEVELS** : 36-49

**INTERIOR**: 665 SqFt 62 SqM

**BALCONY**: 170 SqFt 16 SqM

**TOTAL** : 835 SqFt 78 SqM