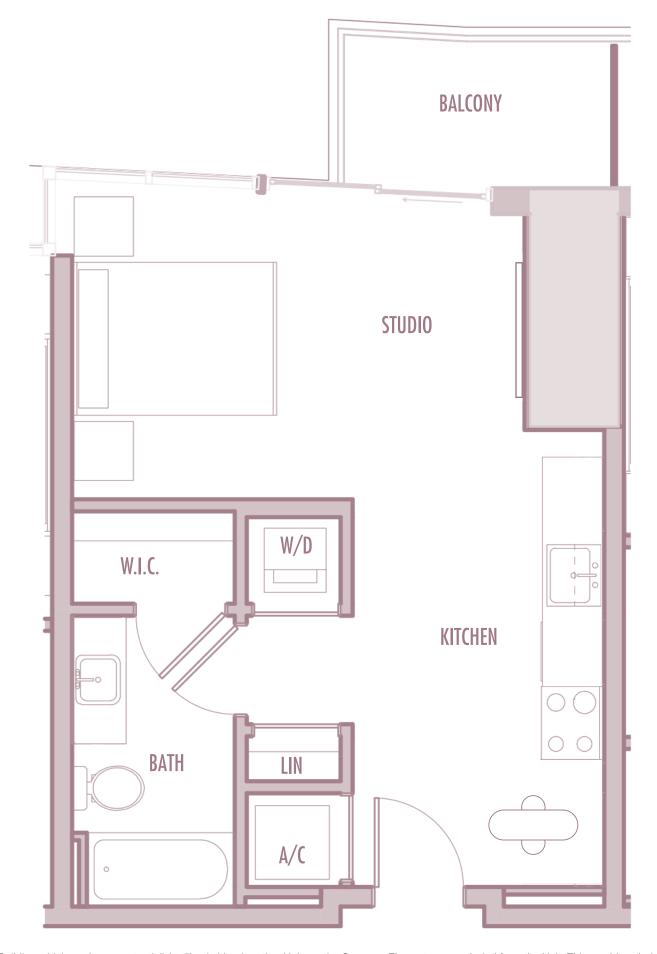

1 BEDROOM + 1 BATHROOM

**LEVELS** : 36-49

**INTERIOR**: 645 SqFt 60 SqM

BALCONY: 160 SqFt 15 SqM

**TOTAL** : 805 SqFt 75 SqM

**LEVELS** : 36-49

INTERIOR: 890 SqFt 83 SqM

**BALCONY**: 125 SqFt 12 SqM

**TOTAL** : 1,015 SqFt 94 SqM

1 BEDROOM + DEN + 1 BATHROOM

**LEVELS** : 36-49

**INTERIOR**: 1,045 SqFt 97 SqM

BALCONY: 120 SqFt 11 SqM

**TOTAL** : 1,165 SqFt 108 SqM

**LEVELS** : 36-54

INTERIOR: 915 SqFt 85 SqM