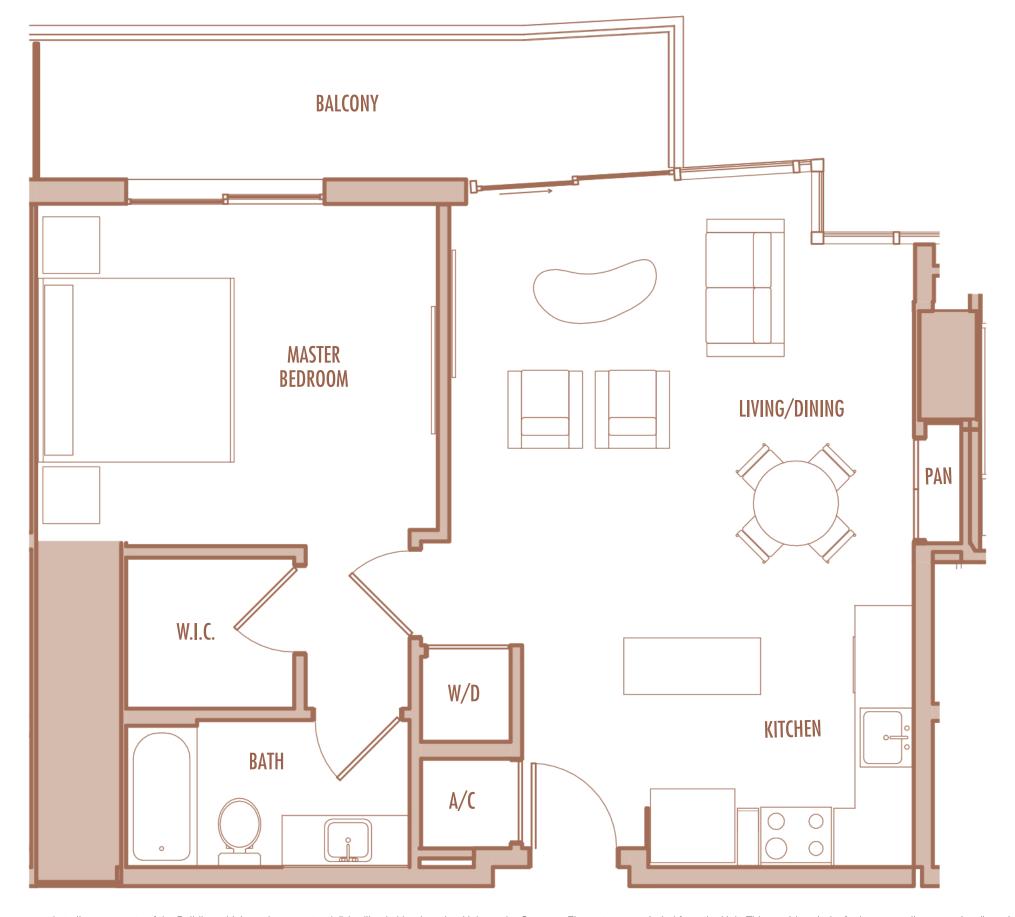

**LEVELS** : 36-49

INTERIOR: 885 SqFt 82 SqM

**BALCONY**: 125 SqFt 12 SqM

**TOTAL** : 1,010 SqFt 94 SqM

**LEVELS** : 36-49

**INTERIOR**: 665 SqFt 62 SqM

**BALCONY**: 170 SqFt 16 SqM

**TOTAL** : 835 SqFt 78 SqM

1 BEDROOM + 1 BATHROOM

**LEVELS** : 36-49

**INTERIOR**: 645 SqFt 60 SqM

BALCONY: 160 SqFt 15 SqM

**TOTAL** : 805 SqFt 75 SqM

**LEVELS** : 36-49

INTERIOR: 890 SqFt 83 SqM

**BALCONY**: 125 SqFt 12 SqM