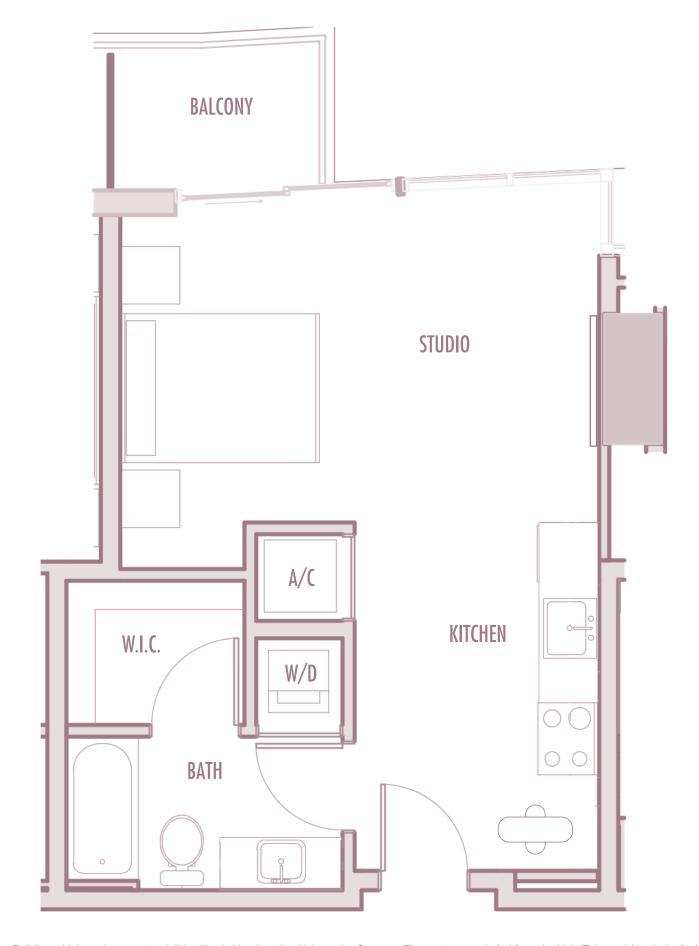

N

3 BEDROOM + 3 BATHROOM

LEVELS: 66

INTERIOR: 1,785 SqFt 166 SqM

BALCONY: 425 SqFt 39 SqM

**TOTAL** : 2,210 SqFt 205 SqM

**STUDIO** 

**LEVELS** : 36-37

INTERIOR: 465 SqFt 166 SqM

BALCONY: 40 SqFt 39 SqM

**TOTAL** : 505 SqFt 205 SqM

**STUDIO** 

**LEVELS** : 38-41

**INTERIOR**: 460 SqFt 43 SqM

BALCONY: 40 SqFt 4 SqM

**TOTAL** : 500 SqFt 46 SqM

**STUDIO** 

**LEVELS** : 42-49

INTERIOR: 455 SqFt 42 SqM

**BALCONY**: 40-45 SqFt 3,7-4,2 SqM

**TOTAL** : 495-500 SqFt 46-47 SqM

**STUDIO** 

**LEVELS** : 36-38

INTERIOR: 455 SqFt 42 SqM