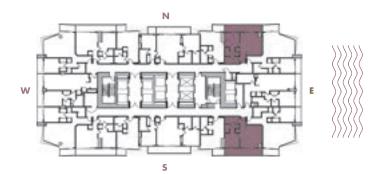

**LEVELS** : 36-49

INTERIOR: 885 SqFt 82 SqM

**BALCONY**: 125 SqFt 12 SqM

**TOTAL** : 1,010 SqFt 94 SqM

**LEVELS** : 36-49

**INTERIOR**: 665 SqFt 62 SqM

**BALCONY**: 170 SqFt 16 SqM

**TOTAL** : 835 SqFt 78 SqM

1 BEDROOM + 1 BATHROOM

**LEVELS** : 36-49

**INTERIOR**: 645 SqFt 60 SqM

BALCONY: 160 SqFt 15 SqM

**TOTAL** : 805 SqFt 75 SqM

**LEVELS** : 36-49

INTERIOR: 890 SqFt 83 SqM

**BALCONY**: 125 SqFt 12 SqM