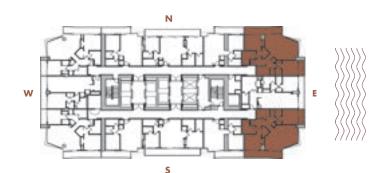

**LEVELS** : 36-49

INTERIOR: 885 SqFt 82 SqM

**BALCONY**: 125 SqFt 12 SqM

**TOTAL** : 1,010 SqFt 94 SqM

**LEVELS** : 36-49

**INTERIOR**: 665 SqFt 62 SqM

**BALCONY**: 170 SqFt 16 SqM

**TOTAL** : 835 SqFt 78 SqM