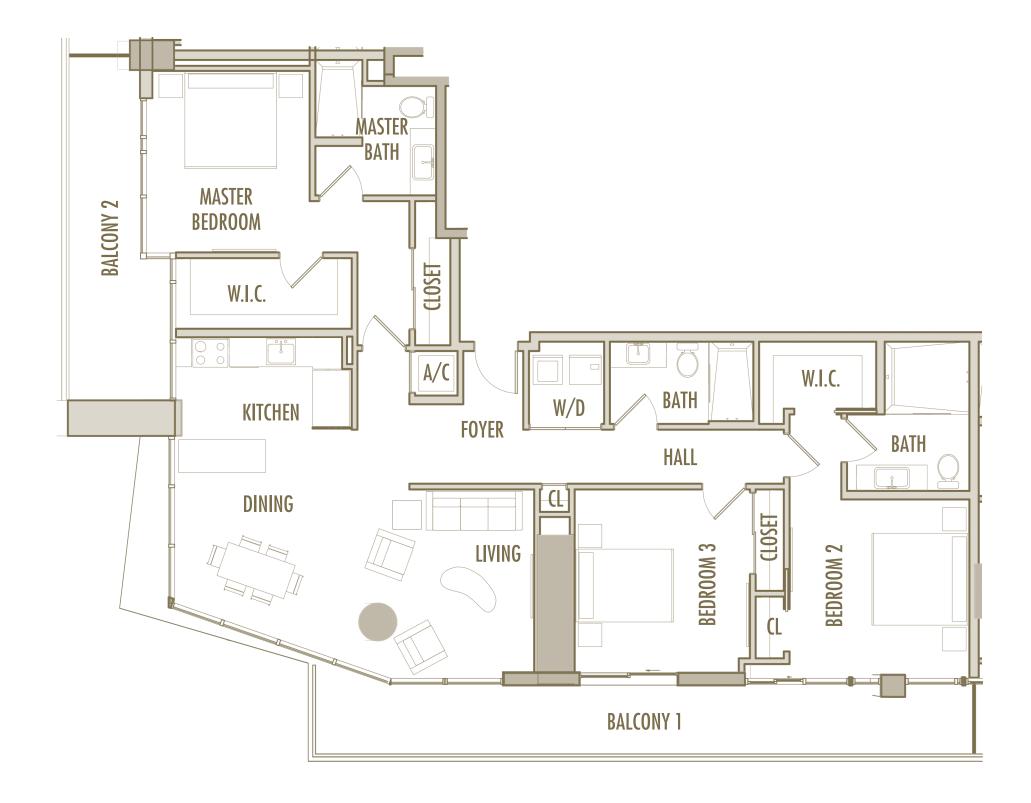

**LEVELS** : 36-49

INTERIOR: 885 SqFt 82 SqM

**BALCONY**: 125 SqFt 12 SqM

**TOTAL** : 1,010 SqFt 94 SqM

**LEVELS** : 36-49

**INTERIOR**: 665 SqFt 62 SqM

**BALCONY**: 170 SqFt 16 SqM

**TOTAL** : 835 SqFt 78 SqM

1 BEDROOM + 1 BATHROOM

**LEVELS** : 36-49

**INTERIOR**: 645 SqFt 60 SqM

BALCONY: 160 SqFt 15 SqM

**TOTAL** : 805 SqFt 75 SqM

**LEVELS** : 36-49

INTERIOR: 890 SqFt 83 SqM

**BALCONY**: 125 SqFt 12 SqM

**TOTAL** : 1,015 SqFt 94 SqM

1 BEDROOM + DEN + 1 BATHROOM

**LEVELS** : 36-49

**INTERIOR**: 1,045 SqFt 97 SqM

BALCONY: 120 SqFt 11 SqM

**TOTAL** : 1,165 SqFt 108 SqM

**LEVELS** : 36-54

INTERIOR: 915 SqFt 85 SqM