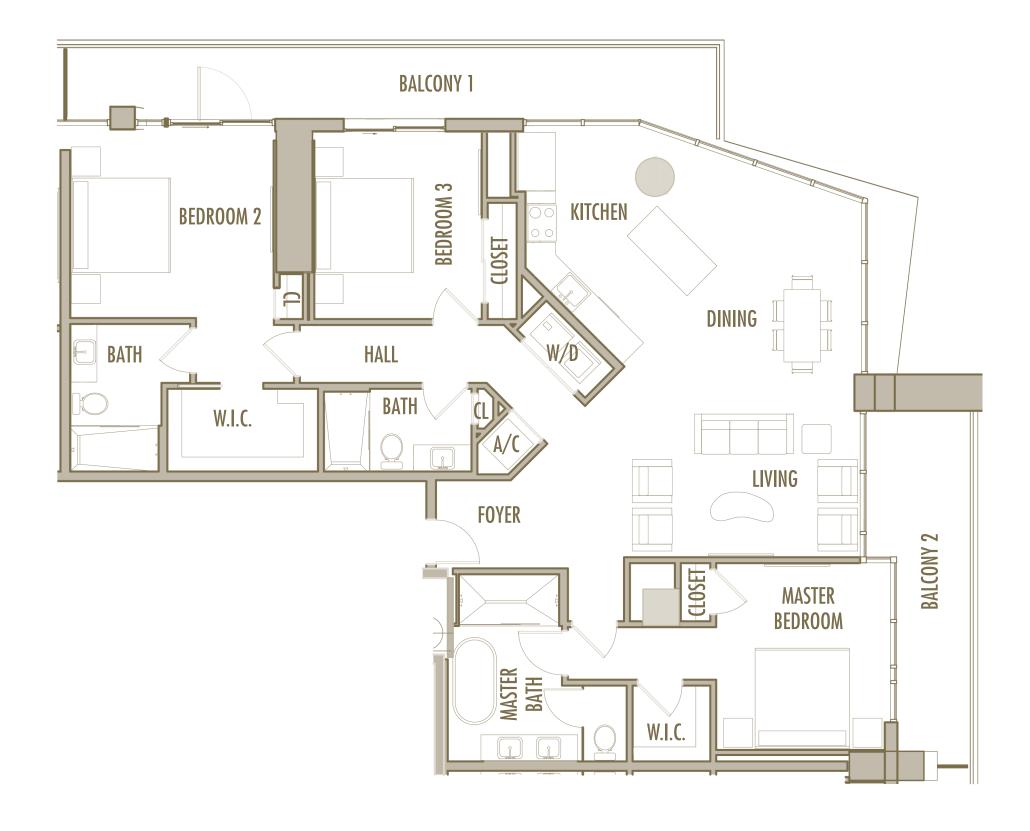

**LEVELS** : 36-49

INTERIOR: 885 SqFt 82 SqM

**BALCONY**: 125 SqFt 12 SqM

**TOTAL** : 1,010 SqFt 94 SqM

**LEVELS** : 36-49

**INTERIOR**: 665 SqFt 62 SqM

**BALCONY**: 170 SqFt 16 SqM

**TOTAL** : 835 SqFt 78 SqM

1 BEDROOM + 1 BATHROOM

**LEVELS** : 36-49

**INTERIOR**: 645 SqFt 60 SqM

BALCONY: 160 SqFt 15 SqM

**TOTAL** : 805 SqFt 75 SqM

**LEVELS** : 36-49

INTERIOR: 890 SqFt 83 SqM

**BALCONY**: 125 SqFt 12 SqM

**TOTAL** : 1,015 SqFt 94 SqM

1 BEDROOM + DEN + 1 BATHROOM

**LEVELS** : 36-49

**INTERIOR**: 1,045 SqFt 97 SqM

BALCONY: 120 SqFt 11 SqM

**TOTAL** : 1,165 SqFt 108 SqM

**LEVELS** : 36-54

INTERIOR: 915 SqFt 85 SqM