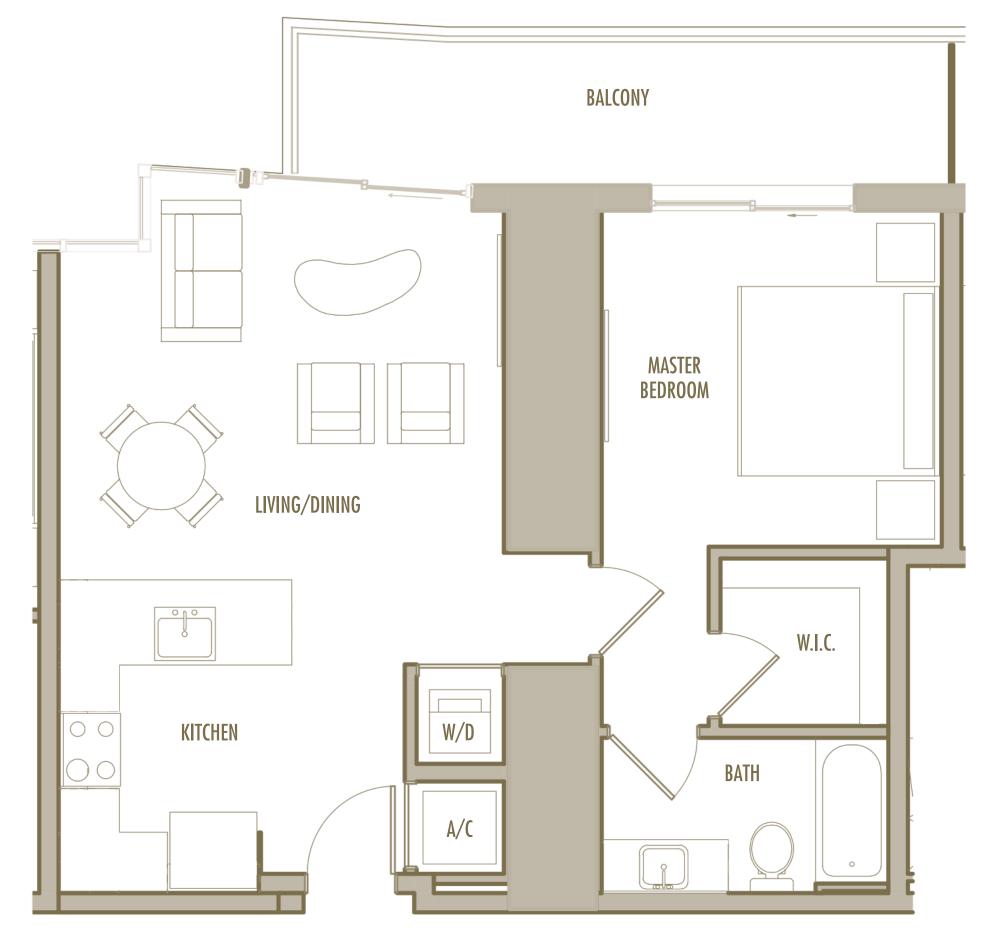

**LEVELS** : 36-49

INTERIOR: 885 SqFt 82 SqM

**BALCONY**: 125 SqFt 12 SqM

**TOTAL** : 1,010 SqFt 94 SqM

**LEVELS** : 36-49

**INTERIOR**: 665 SqFt 62 SqM

**BALCONY**: 170 SqFt 16 SqM

**TOTAL** : 835 SqFt 78 SqM

1 BEDROOM + 1 BATHROOM

**LEVELS** : 36-49

**INTERIOR**: 645 SqFt 60 SqM

BALCONY: 160 SqFt 15 SqM

**TOTAL** : 805 SqFt 75 SqM

**LEVELS** : 36-49

INTERIOR: 890 SqFt 83 SqM

**BALCONY**: 125 SqFt 12 SqM