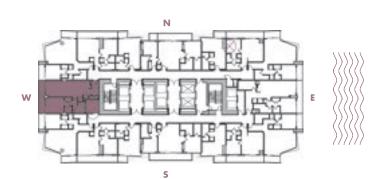

1 BEDROOM + 1 BATHROOM

**LEVELS** : 36-49

**INTERIOR**: 645 SqFt 60 SqM

BALCONY: 160 SqFt 15 SqM

**TOTAL** : 805 SqFt 75 SqM

**LEVELS** : 36-49

INTERIOR: 890 SqFt 83 SqM

**BALCONY**: 125 SqFt 12 SqM