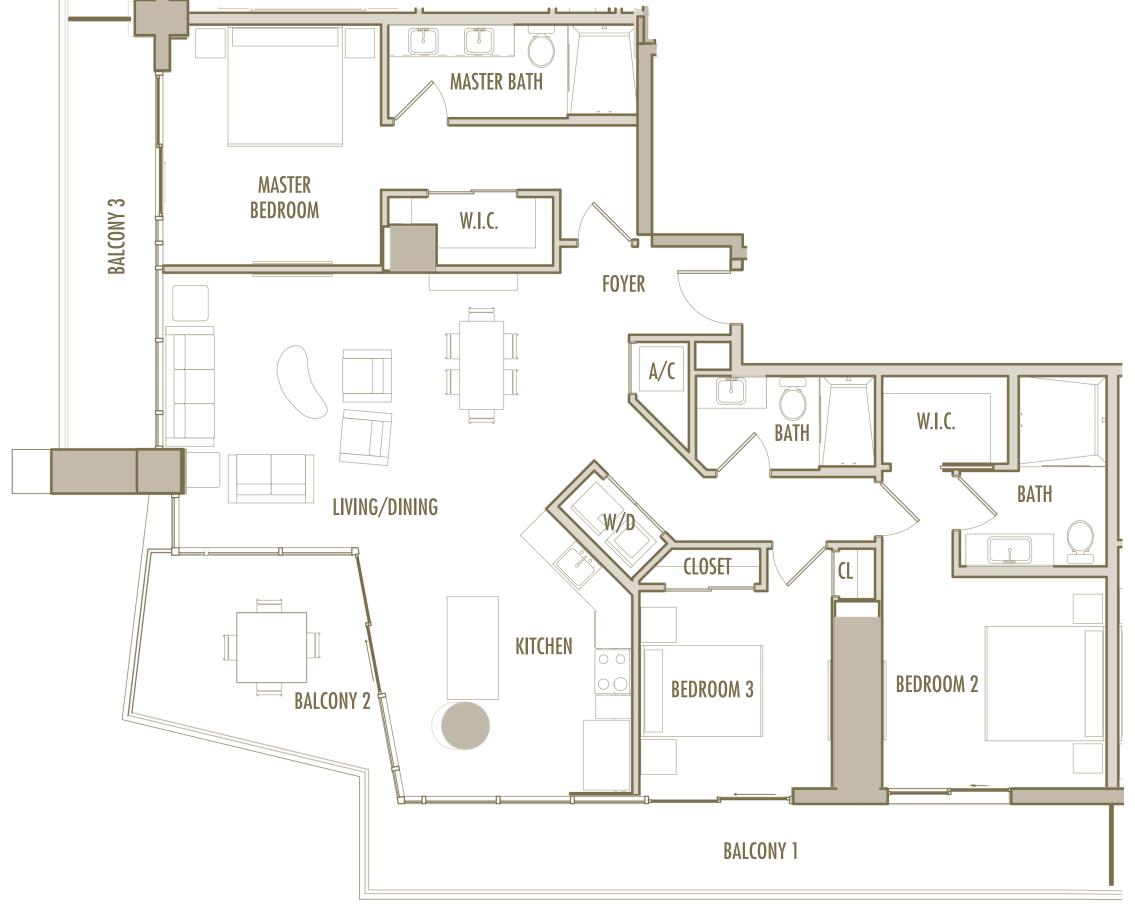

2 BEDROOM + 2 BATHROOM

**LEVELS** : 50 (HOTEL RESIDENCE)

: 51-57 (SKY RESIDENCE)

INTERIOR: 1,060 SqFt 98 SqM

**BALCONY**: 205-245 SqFt 19-23 SqM

**TOTAL** : 1,265-1,305 SqFt 118-121 SqM

2 BEDROOM + 2 BATHROOM