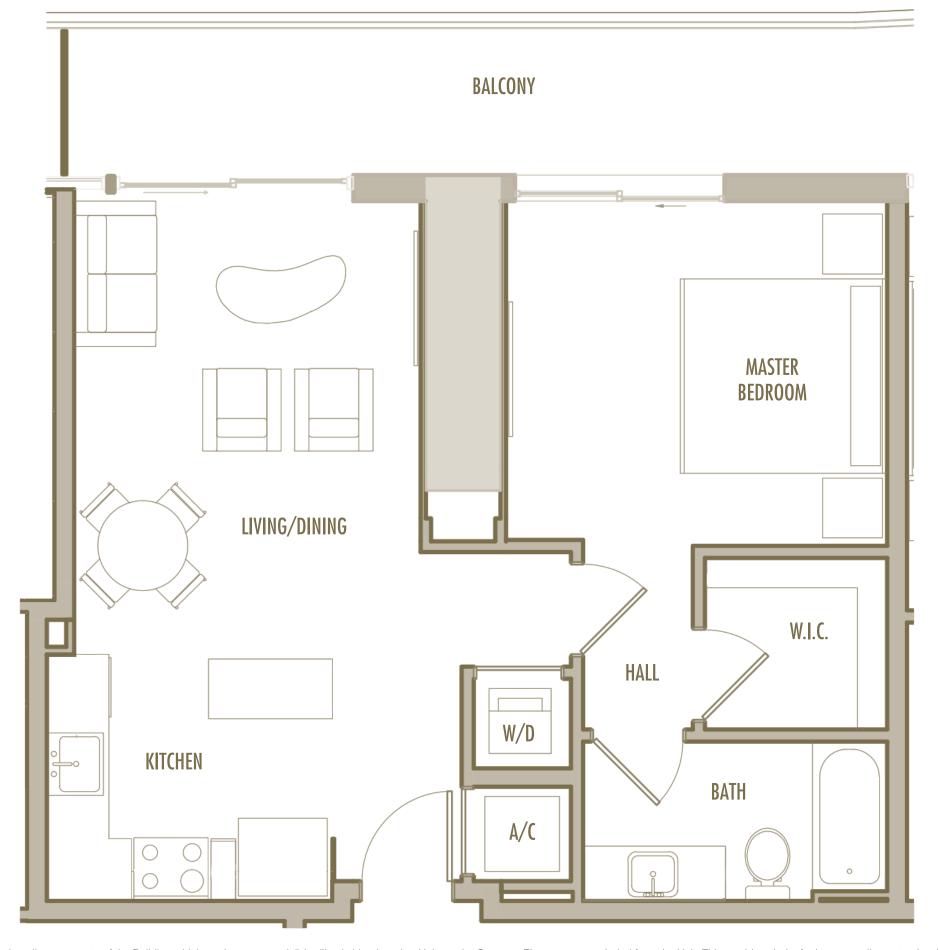

**TOTAL** : 1,310 SqFt 122 SqM

2 BEDROOM + 2 BATHROOM

LEVELS: 66

**INTERIOR** : 1,165 SqFt 108 SqM

BALCONY: 190 SqFt 18 SqM

**TOTAL** : 1,355 SqFt 126 SqM

2 BEDROOM + 2 BATHROOM

**LEVELS** : 36-49

**INTERIOR** : 1,055 SqFt 98 SqM

**BALCONY**: 190-250 SqFt 18-23 SqM

**TOTAL** : 1,245-1,305 SqFt 116-121 SqM

2 BEDROOM + 2 BATHROOM

**LEVELS** : 55-57

INTERIOR: 1,100 SqFt 102 SqM

**BALCONY**: 205-210 SqFt 19-19,5 SqM