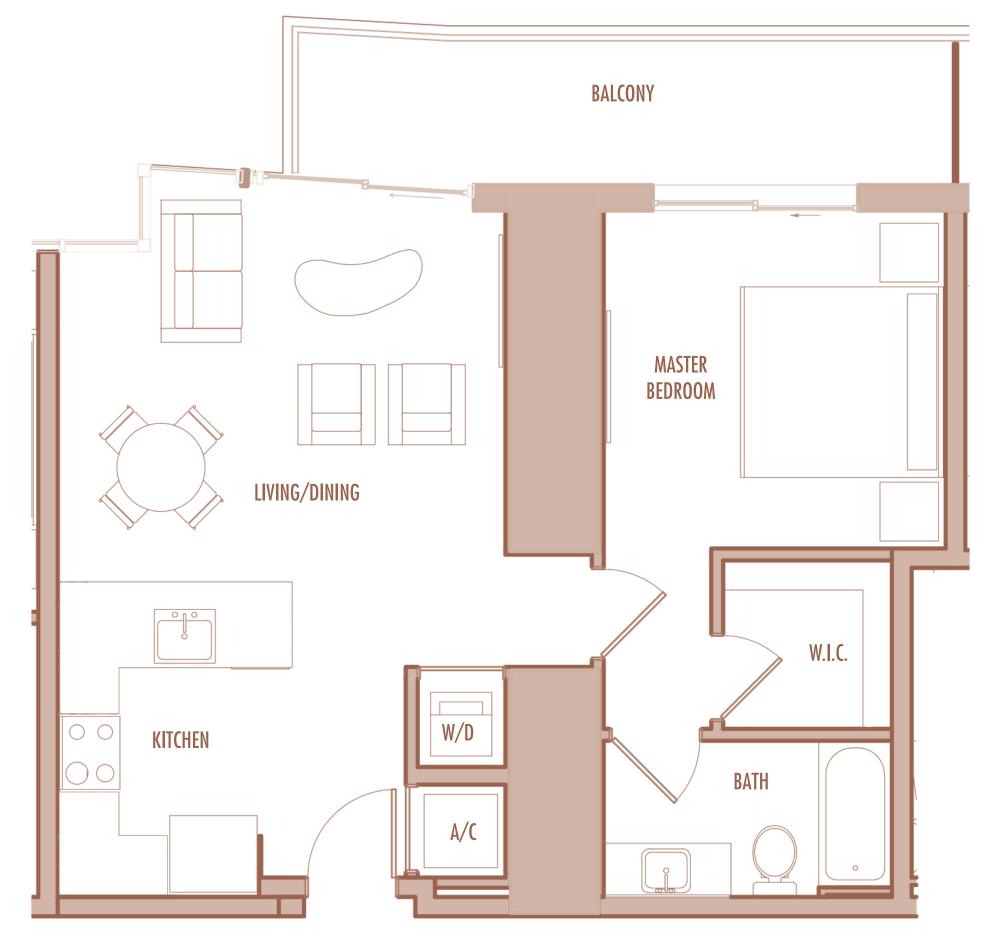

1 BEDROOM + 1 BATHROOM

**LEVELS** : 36-49

**INTERIOR**: 645 SqFt 60 SqM

BALCONY: 160 SqFt 15 SqM

**TOTAL** : 805 SqFt 75 SqM

**LEVELS** : 36-49

INTERIOR: 890 SqFt 83 SqM

**BALCONY**: 125 SqFt 12 SqM

**TOTAL** : 1,015 SqFt 94 SqM

1 BEDROOM + DEN + 1 BATHROOM

**LEVELS** : 36-49

**INTERIOR**: 1,045 SqFt 97 SqM

BALCONY: 120 SqFt 11 SqM

**TOTAL** : 1,165 SqFt 108 SqM

**LEVELS** : 36-54

INTERIOR: 915 SqFt 85 SqM