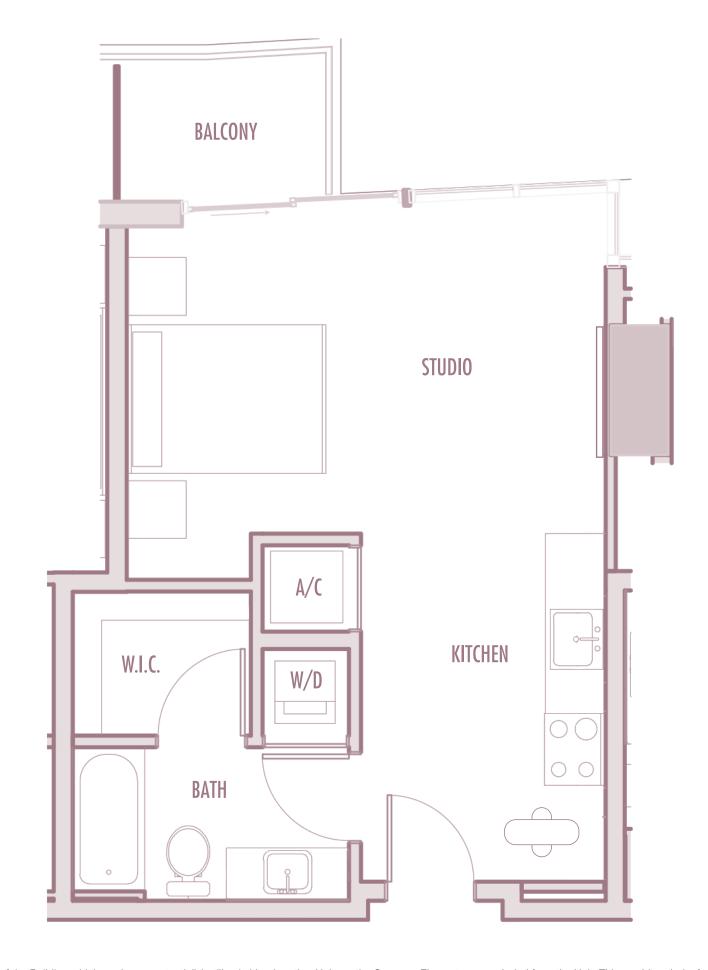

INTERIOR: 465 SqFt 166 SqM

BALCONY: 40 SqFt 39 SqM

**TOTAL** : 505 SqFt 205 SqM

**STUDIO** 

**LEVELS** : 38-41

**INTERIOR**: 460 SqFt 43 SqM

BALCONY: 40 SqFt 4 SqM

**TOTAL** : 500 SqFt 46 SqM

**STUDIO** 

**LEVELS** : 42-49

INTERIOR: 455 SqFt 42 SqM

**BALCONY**: 40-45 SqFt 3,7-4,2 SqM

**TOTAL** : 495-500 SqFt 46-47 SqM

**STUDIO** 

**LEVELS** : 36-38

INTERIOR: 455 SqFt 42 SqM