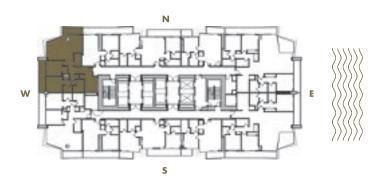

**TOTAL** : 1,015 SqFt 94 SqM

1 BEDROOM + DEN + 1 BATHROOM

**LEVELS** : 36-49

**INTERIOR**: 1,045 SqFt 97 SqM

BALCONY: 120 SqFt 11 SqM

**TOTAL** : 1,165 SqFt 108 SqM

**LEVELS** : 36-54

INTERIOR: 915 SqFt 85 SqM