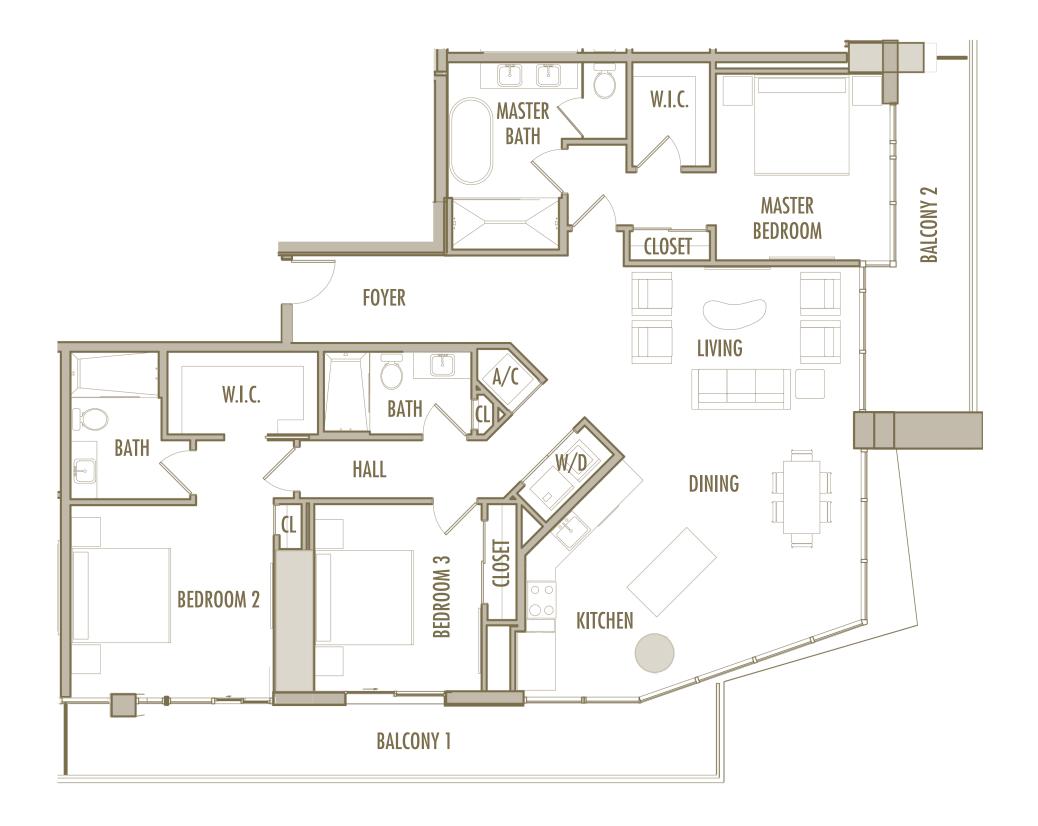

**LEVELS** : 36-49

INTERIOR: 885 SqFt 82 SqM

**BALCONY**: 125 SqFt 12 SqM

**TOTAL** : 1,010 SqFt 94 SqM

**LEVELS** : 36-49

**INTERIOR**: 665 SqFt 62 SqM

**BALCONY**: 170 SqFt 16 SqM

**TOTAL** : 835 SqFt 78 SqM

1 BEDROOM + 1 BATHROOM

**LEVELS** : 36-49

**INTERIOR**: 645 SqFt 60 SqM

BALCONY: 160 SqFt 15 SqM

**TOTAL** : 805 SqFt 75 SqM

**LEVELS** : 36-49

INTERIOR: 890 SqFt 83 SqM

**BALCONY**: 125 SqFt 12 SqM

**TOTAL** : 1,015 SqFt 94 SqM

1 BEDROOM + DEN + 1 BATHROOM

**LEVELS** : 36-49

**INTERIOR**: 1,045 SqFt 97 SqM

BALCONY: 120 SqFt 11 SqM

**TOTAL** : 1,165 SqFt 108 SqM

**LEVELS** : 36-54

INTERIOR: 915 SqFt 85 SqM