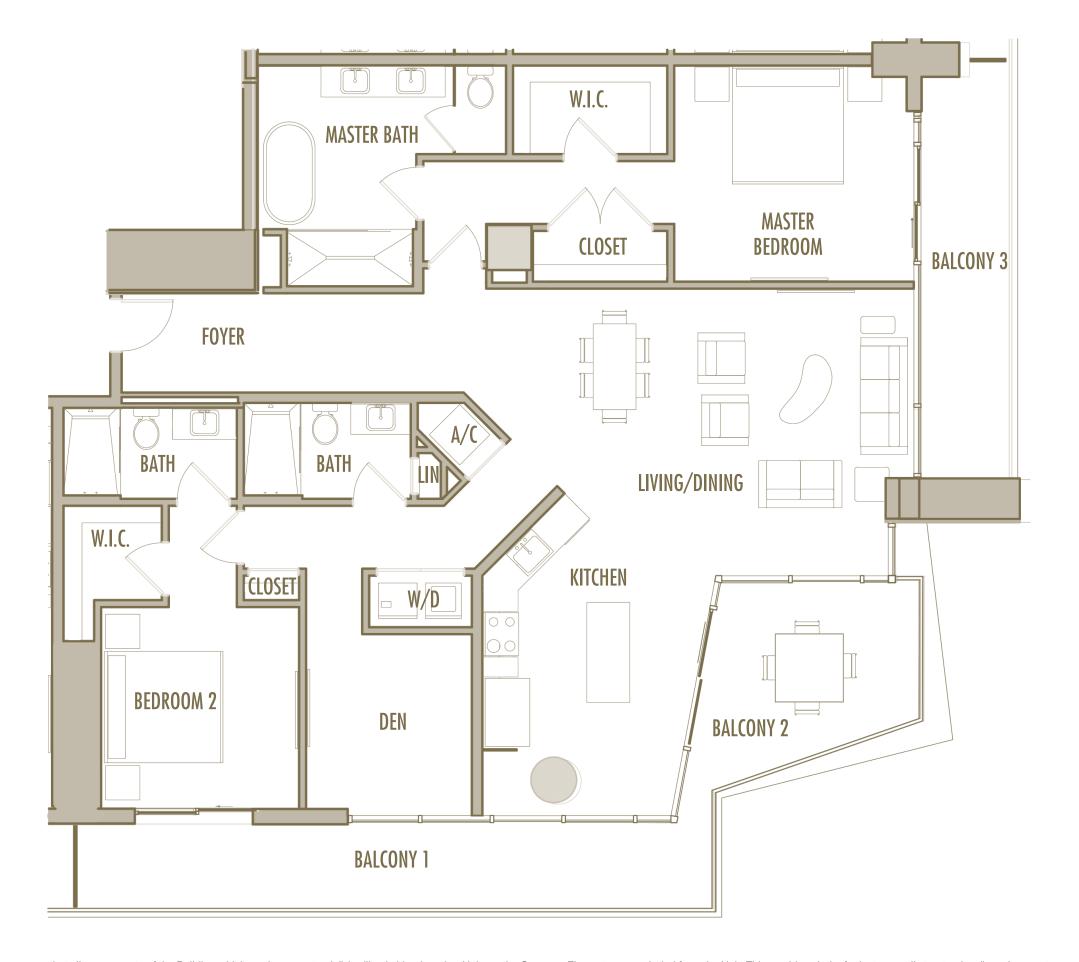

qFt 19-19,5 SqM

**TOTAL** : 1,305-1,310 SqFt 121-122 SqM







2 BEDROOM + 2 BATHROOM

**LEVELS** : 55-56

**INTERIOR** : 1,225 SqFt 114 SqM

**BALCONY**: 210-215 SqFt 19,5-20 SqM

**TOTAL** : 1,435-1,440 SqFt 133-134 SqM







2 BEDROOM + 2 BATHROOM

LEVELS: 57

 INTERIOR:
 1,200 SqFt
 111 SqM

 BALCONY:
 210 SqFt
 20 SqM

 TOTAL:
 1,410 SqFt
 131 SqM







2 BEDROOM + DEN + 2 BATHROOM

LEVELS : 62

**INTERIOR** : 1,865 SqFt 173 SqM

BALCONY: 470 SqFt 44 SqM

**TOTAL** : 2,335 SqFt 217 SqM







## B-22

2 BEDROOM + DEN + 2 BATHROOM

LEVELS: 62

**INTERIOR** : 1,830 SqFt 170 SqM

**BALCONY**: 475 SqFt 44 SqM **TOTAL**: 2,305 SqFt 214 SqM







## B-23

2 BEDROOM + 2 BATHROOM

LEVELS : 62

**INTERIOR** : 1,875 SqFt 174 SqM

BALCONY: 475 SqFt 44 SqM

**TOTAL** : 2,350 SqFt 218 SqM







## B-24

2 BEDROOM + DEN + 2 BATHROOM

LEVELS: 62

**INTERIOR** : 1,705 SqFt 158 SqM

BALCONY: 470 SqFt 44 SqM

**TOTAL** : 2,175 SqFt 202 SqM







3 BEDROOM + DEN + 3 BATHROOM

LEVELS: 58

**INTERIOR** : 2,055 SqFt 191 SqM

BALCONY: 475 SqFt 44 SqM

**TOTAL** : 2,530 SqFt 235 SqM







3 BEDROOM + DEN + 3 BATHROOM

LEVELS: 58

**INTERIOR** : 2,075 SqFt 193 SqM

**BALCONY**: 475 SqFt 44 SqM **TOTAL**: 2,550 SqFt 237 SqM







3 BEDROOM + DEN + 3 BATHROOM

LEVELS: 59

**INTERIOR** : 2,010 SqFt 187 SqM

**BALCONY**: 480 SqFt 45 SqM **TOTAL**: 2,490 SqFt 231 SqM







3 BEDROOM + DEN + 3 BATHROOM

LEVELS: 59

**INTERIOR** : 2,035 SqFt 187 SqM

**BALCONY**: 480 SqFt 45 SqM **TOTAL**: 2,515 SqFt 231 SqM







3 BEDROOM + 3 BATHROOM

LEVELS: 60

**INTERIOR** : 1,965 SqFt 183 SqM

BALCO