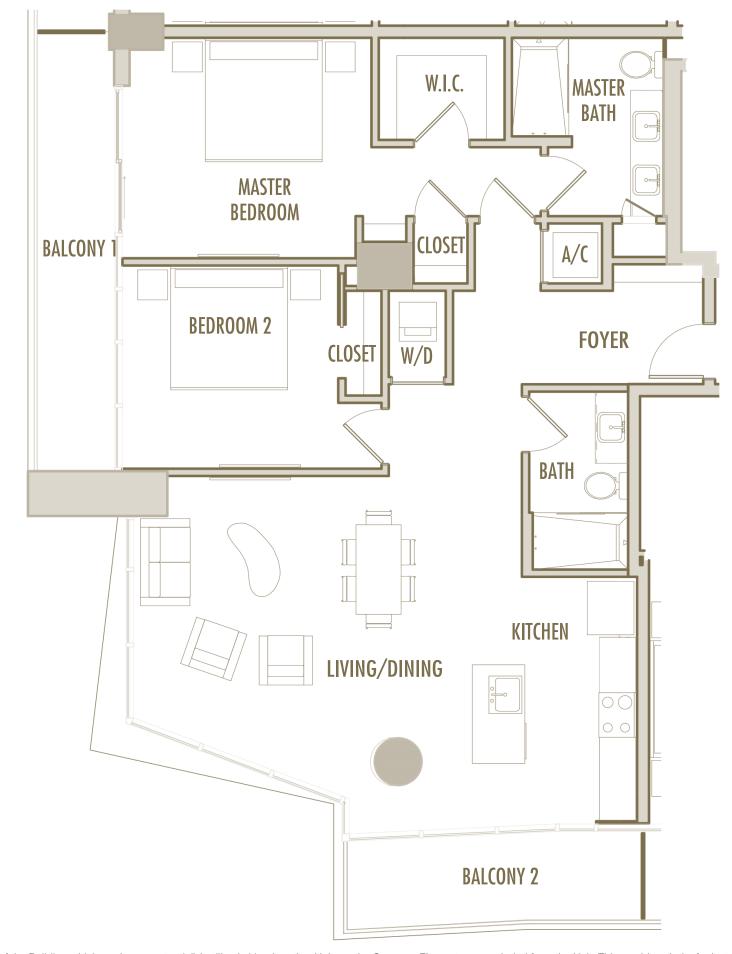

**LEVELS** : 36-49

INTERIOR: 885 SqFt 82 SqM

**BALCONY**: 125 SqFt 12 SqM

**TOTAL** : 1,010 SqFt 94 SqM

**LEVELS** : 36-49

**INTERIOR**: 665 SqFt 62 SqM

**BALCONY**: 170 SqFt 16 SqM

**TOTAL** : 835 SqFt 78 SqM