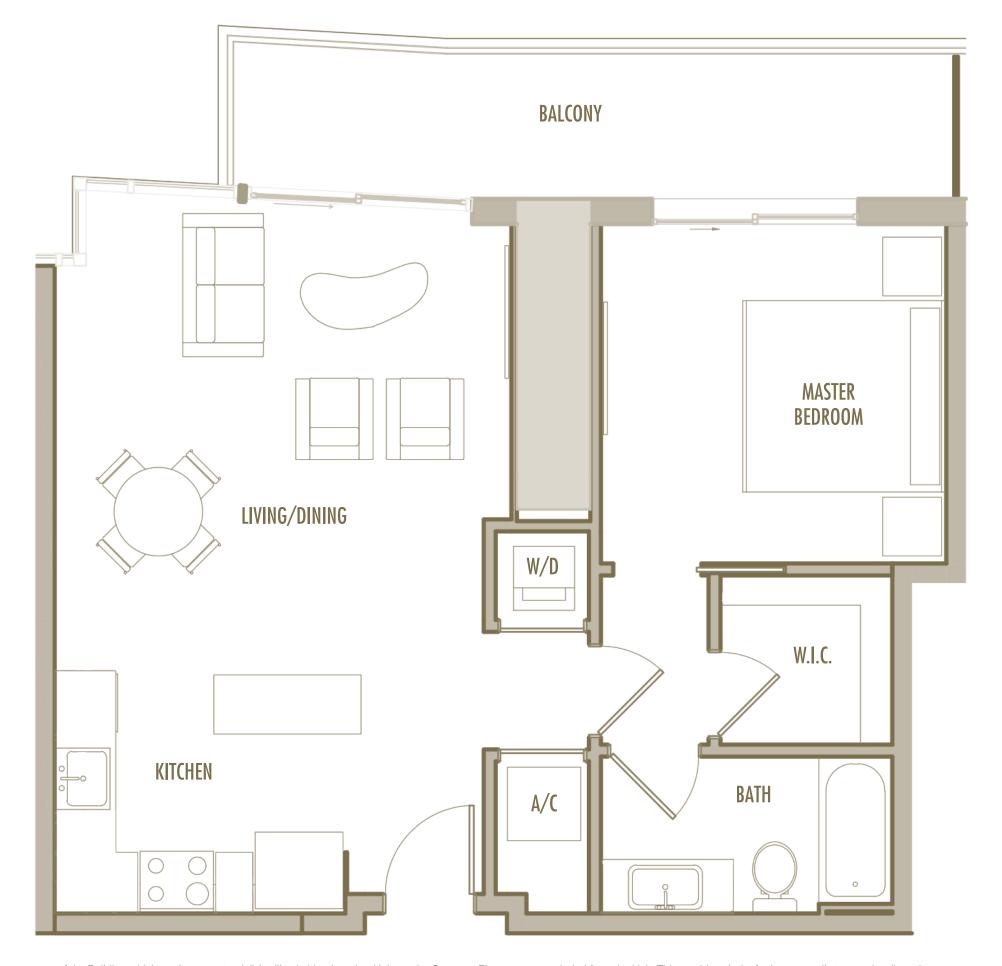

**LEVELS** : 36-49

INTERIOR: 885 SqFt 82 SqM

**BALCONY**: 125 SqFt 12 SqM

**TOTAL** : 1,010 SqFt 94 SqM

**LEVELS** : 36-49

**INTERIOR**: 665 SqFt 62 SqM

**BALCONY**: 170 SqFt 16 SqM

**TOTAL** : 835 SqFt 78 SqM

1 BEDROOM + 1 BATHROOM

**LEVELS** : 36-49

**INTERIOR**: 645 SqFt 60 SqM

BALCONY: 160 SqFt 15 SqM

**TOTAL** : 805 SqFt 75 SqM

**LEVELS** : 36-49

INTERIOR: 890 SqFt 83 SqM

**BALCONY**: 125 SqFt 12 SqM