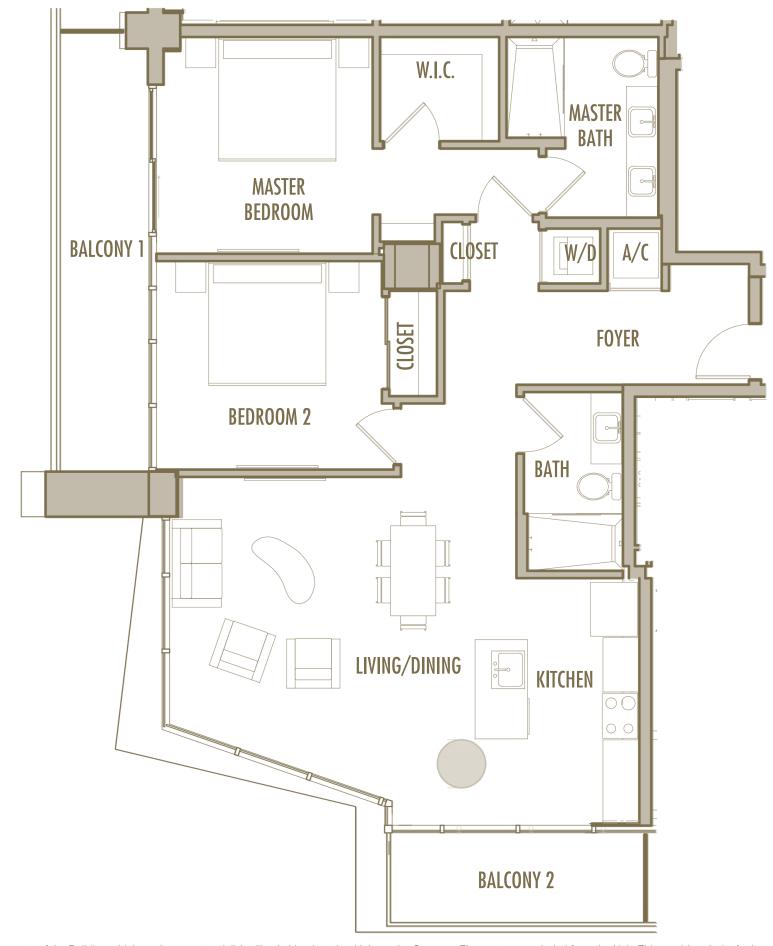

1 BEDROOM + 1 BATHROOM

**LEVELS** : 36-49

**INTERIOR**: 645 SqFt 60 SqM

BALCONY: 160 SqFt 15 SqM

**TOTAL** : 805 SqFt 75 SqM

**LEVELS** : 36-49

INTERIOR: 890 SqFt 83 SqM

**BALCONY**: 125 SqFt 12 SqM

**TOTAL** : 1,015 SqFt 94 SqM

1 BEDROOM + DEN + 1 BATHROOM

**LEVELS** : 36-49

**INTERIOR**: 1,045 SqFt 97 SqM

BALCONY: 120 SqFt 11 SqM

**TOTAL** : 1,165 SqFt 108 SqM

**LEVELS** : 36-54

INTERIOR: 915 SqFt 85 SqM