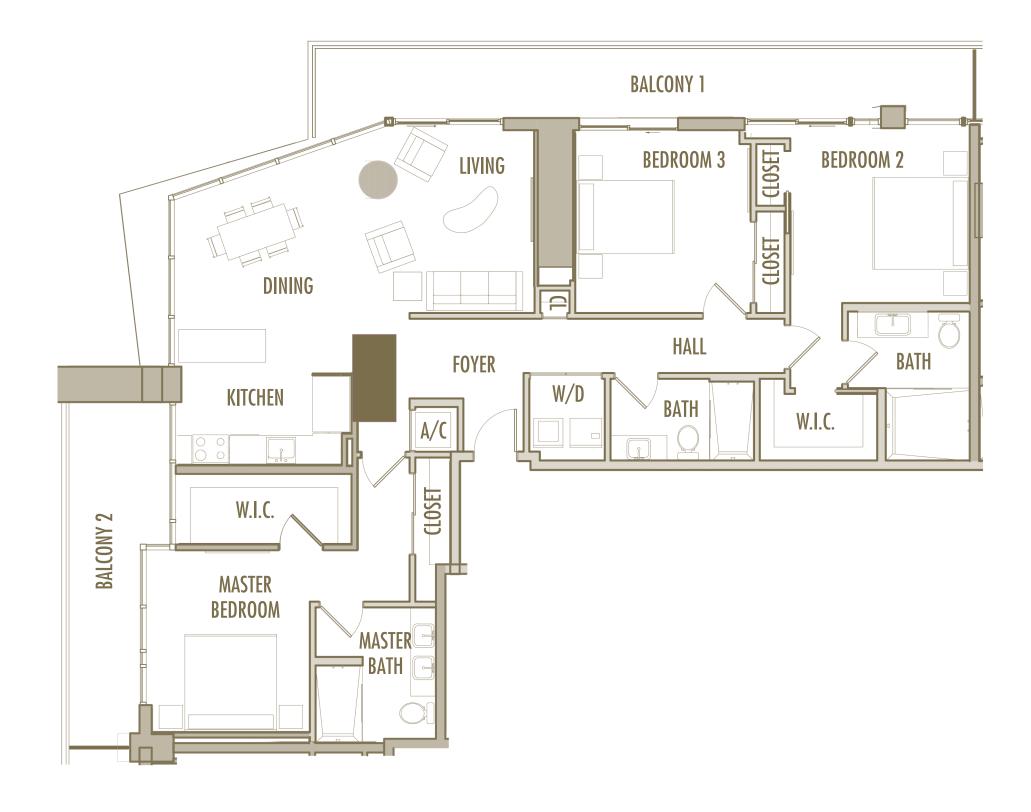

**LEVELS** : 36-49

INTERIOR: 885 SqFt 82 SqM

**BALCONY**: 125 SqFt 12 SqM

**TOTAL** : 1,010 SqFt 94 SqM

**LEVELS** : 36-49

**INTERIOR**: 665 SqFt 62 SqM

**BALCONY**: 170 SqFt 16 SqM

**TOTAL** : 835 SqFt 78 SqM

1 BEDROOM + 1 BATHROOM

**LEVELS** : 36-49

**INTERIOR**: 645 SqFt 60 SqM

BALCONY: 160 SqFt 15 SqM

**TOTAL** : 805 SqFt 75 SqM

**LEVELS** : 36-49

INTERIOR: 890 SqFt 83 SqM

**BALCONY**: 125 SqFt 12 SqM

**TOTAL** : 1,015 SqFt 94 SqM

1 BEDROOM + DEN + 1 BATHROOM

**LEVELS** : 36-49

**INTERIOR**: 1,045 SqFt 97 SqM

BALCONY: 120 SqFt 11 SqM

**TOTAL** : 1,165 SqFt 108 SqM

**LEVELS** : 36-54

INTERIOR: 915 SqFt 85 SqM