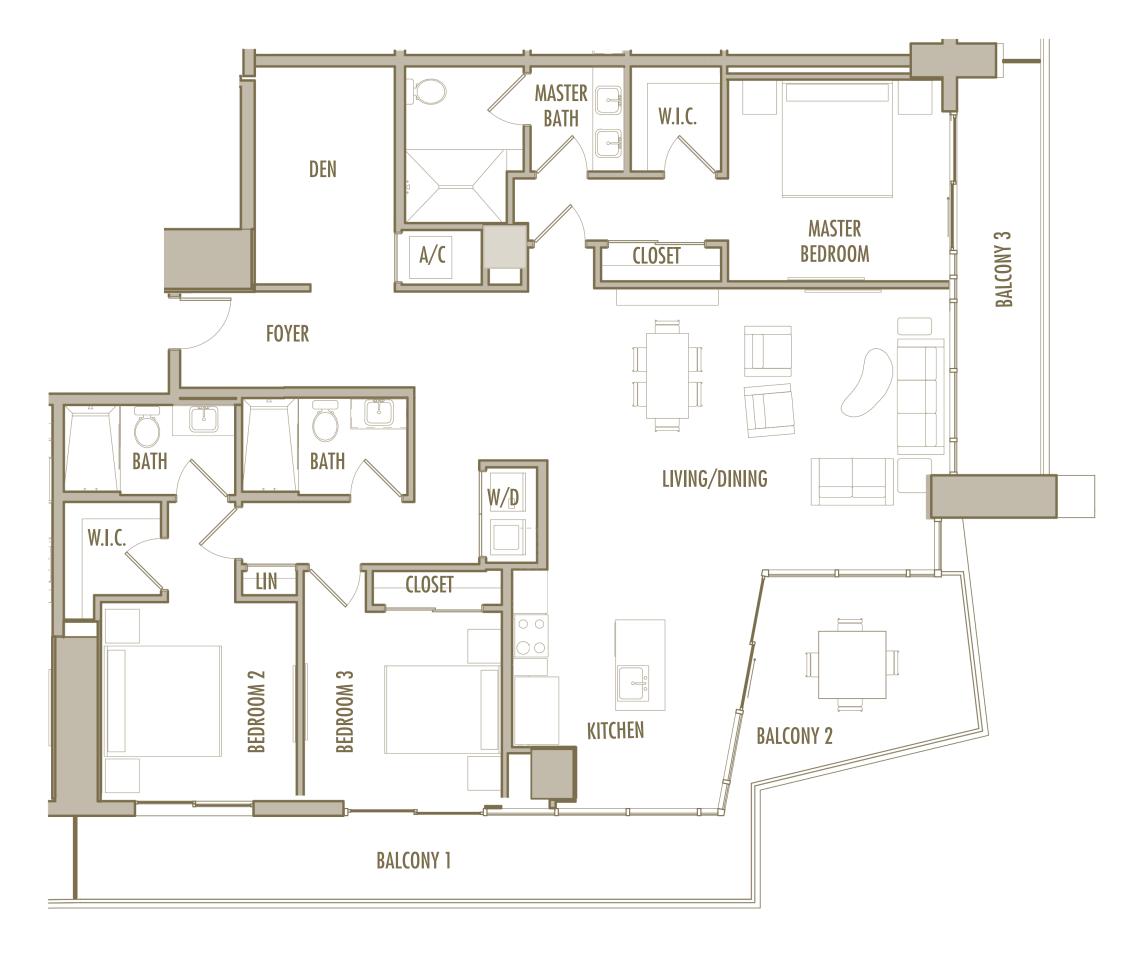

2 BEDROOM + 2 BATHROOM

**LEVELS** : 50 (HOTEL RESIDENCE)

: 51-57 (SKY RESIDENCE)

INTERIOR: 1,060 SqFt 98 SqM

**BALCONY**: 205-245 SqFt 19-23 SqM

**TOTAL** : 1,265-1,305 SqFt 118-121 SqM

2 BEDROOM + 2 BATHROOM