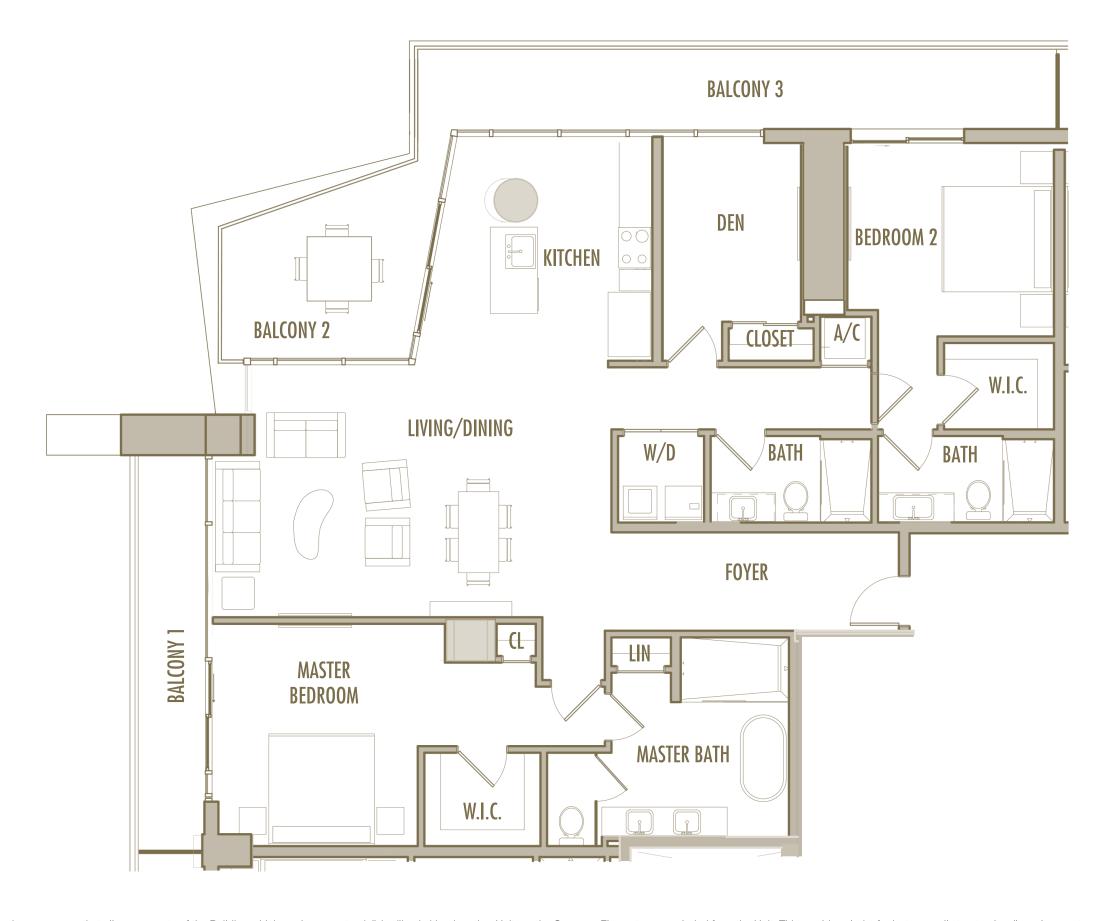

2 BEDROOM + 2 BATHROOM

**LEVELS** : 50 (HOTEL RESIDENCE)

: 51-57 (SKY RESIDENCE)

INTERIOR: 1,060 SqFt 98 SqM

**BALCONY**: 205-245 SqFt 19-23 SqM

**TOTAL** : 1,265-1,305 SqFt 118-121 SqM

2 BEDROOM + 2 BATHROOM

**LEVELS** : 50 (HOTEL RESIDENCE)

: 51-54 (SKY RESIDENCE)

INTERIOR: 1,240 SqFt 98 SqM

**BALCONY**: 225 SqFt 19-23 SqM

**TOTAL** : 1,465 SqFt 118-121 SqM

2 BEDROOM + 2 BATHROOM

**LEVELS** : 50 (HOTEL RESIDENCE)

: 51-54 (SKY RESIDENCE)

**INTERIOR** : 1,250 SqFt 116 SqM

BALCONY: 225 SqFt 21 SqM

**TOTAL** : 1,475 SqFt 137 SqM

2 BEDROOM + DEN + 2 BATHROOM

**LEVELS** : 55-56

**INTERIOR**: 1,460 SqFt 136 SqM

**BALCONY**: 210-215 SqFt 19,5-20 SqM