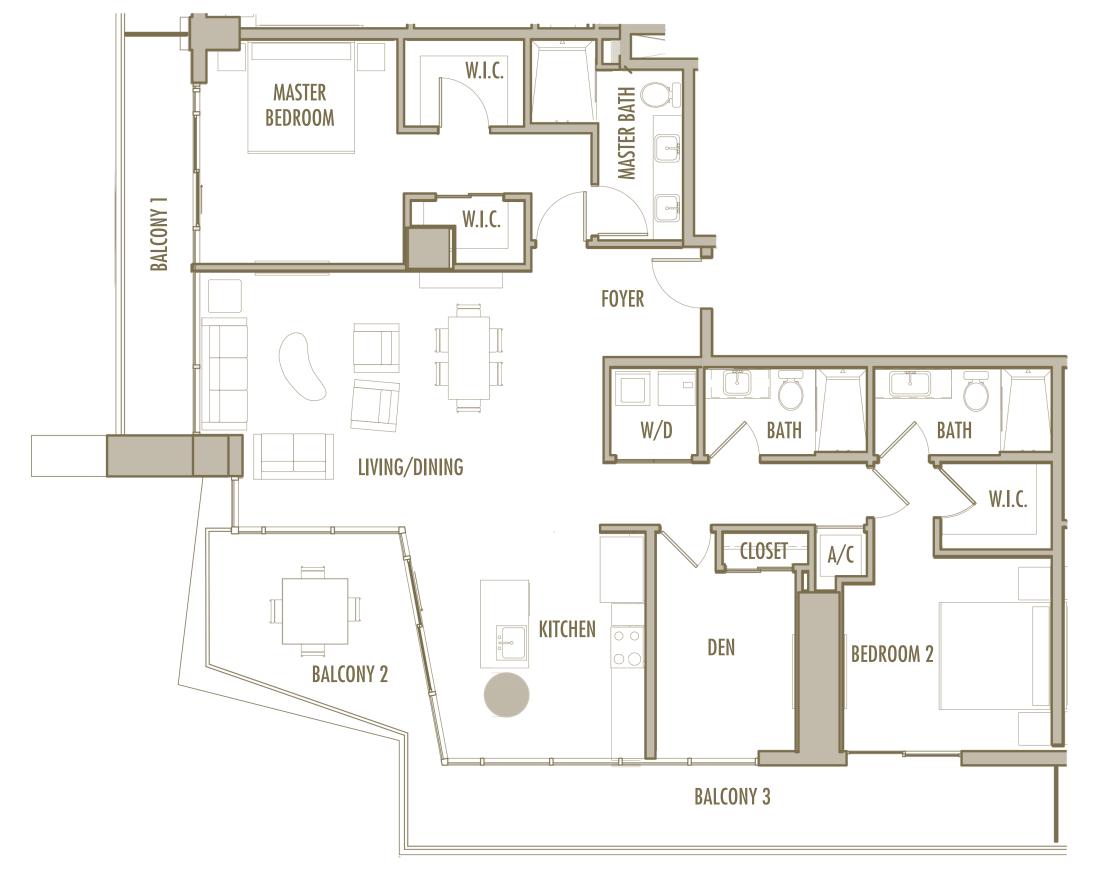

**TOTAL** : 1,015 SqFt 94 SqM

1 BEDROOM + DEN + 1 BATHROOM

**LEVELS** : 36-49

**INTERIOR**: 1,045 SqFt 97 SqM

BALCONY: 120 SqFt 11 SqM

**TOTAL** : 1,165 SqFt 108 SqM

**LEVELS** : 36-54

INTERIOR: 915 SqFt 85 SqM