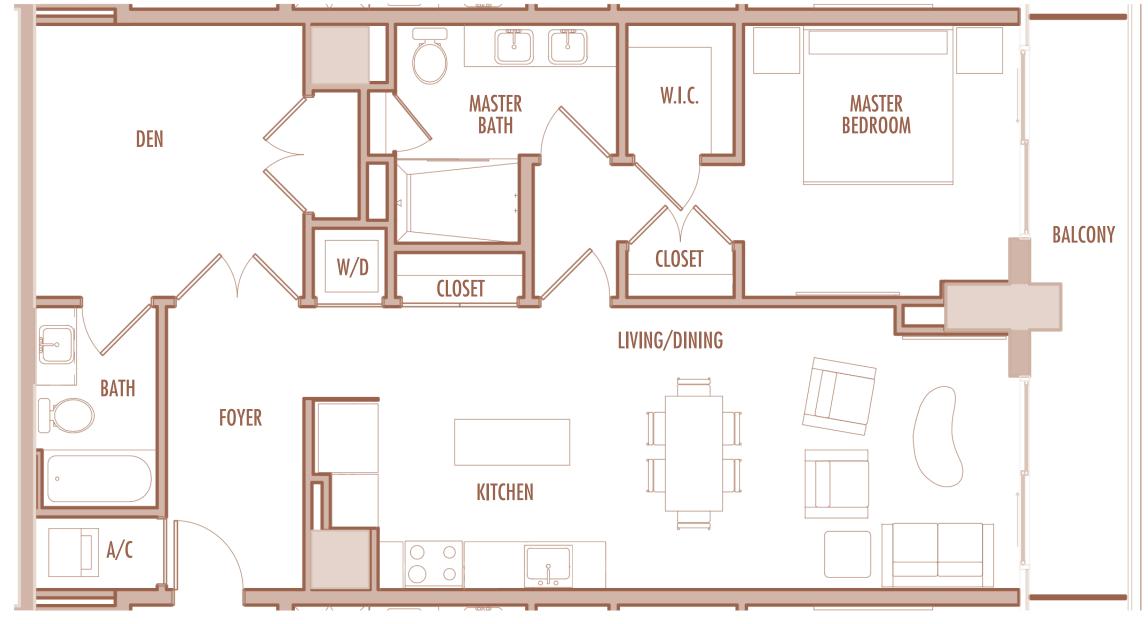

2 BEDROOM + 2 BATHROOM

**LEVELS** : 50 (HOTEL RESIDENCE)

: 51-57 (SKY RESIDENCE)

INTERIOR: 1,060 SqFt 98 SqM

**BALCONY**: 205-245 SqFt 19-23 SqM

**TOTAL** : 1,265-1,305 SqFt 118-121 SqM

2 BEDROOM + 2 BATHROOM

**LEVELS** : 50 (HOTEL RESIDENCE)

: 51-54 (SKY RESIDENCE)

INTERIOR: 1,240 SqFt 98 SqM

**BALCONY**: 225 SqFt 19-23 SqM

**TOTAL** : 1,465 SqFt 118-121 SqM

2 BEDROOM + 2 BATHROOM

**LEVELS** : 50 (HOTEL RESIDENCE)

: 51-54 (SKY RESIDENCE)

**INTERIOR** : 1,250 SqFt 116 SqM

BALCONY: 225 SqFt 21 SqM

**TOTAL** : 1,475 SqFt 137 SqM

2 BEDROOM + DEN + 2 BATHROOM

**LEVELS** : 55-56

**INTERIOR**: 1,460 SqFt 136 SqM

**BALCONY**: 210-215 SqFt 19,5-20 SqM