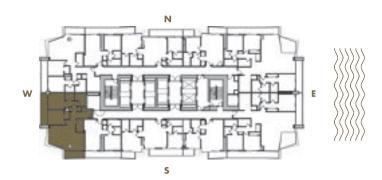

**LEVELS** : 36-49

INTERIOR: 885 SqFt 82 SqM

**BALCONY**: 125 SqFt 12 SqM

**TOTAL** : 1,010 SqFt 94 SqM

**LEVELS** : 36-49

**INTERIOR**: 665 SqFt 62 SqM

**BALCONY**: 170 SqFt 16 SqM

**TOTAL** : 835 SqFt 78 SqM

1 BEDROOM + 1 BATHROOM

**LEVELS** : 36-49

**INTERIOR**: 645 SqFt 60 SqM

BALCONY: 160 SqFt 15 SqM

**TOTAL** : 805 SqFt 75 SqM

**LEVELS** : 36-49

INTERIOR: 890 SqFt 83 SqM

**BALCONY**: 125 SqFt 12 SqM