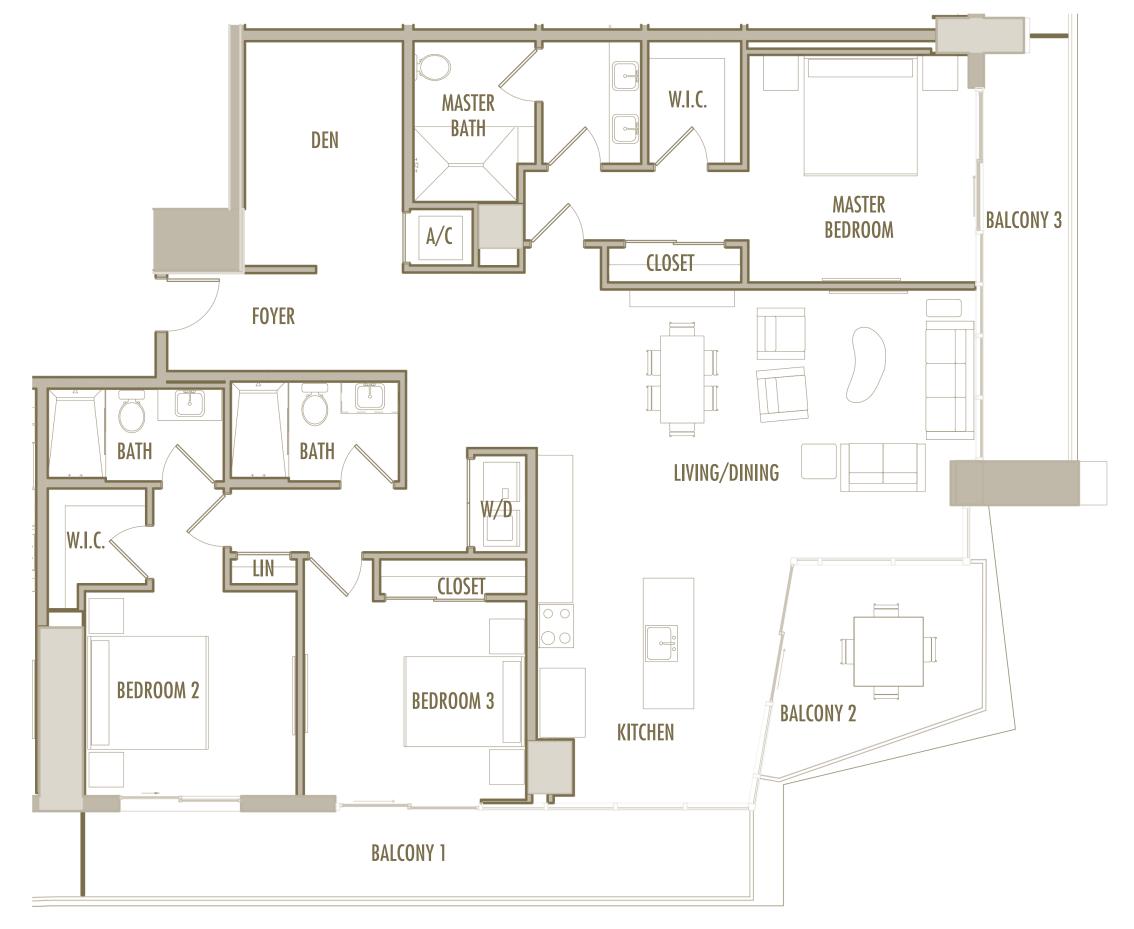

1,875 SqFt 174 SqM

BALCONY: 475 SqFt 44 SqM

**TOTAL** : 2,350 SqFt 218 SqM







## B-24

2 BEDROOM + DEN + 2 BATHROOM

LEVELS: 62

**INTERIOR** : 1,705 SqFt 158 SqM

BALCONY: 470 SqFt 44 SqM

**TOTAL** : 2,175 SqFt 202 SqM







3 BEDROOM + DEN + 3 BATHROOM

LEVELS: 58

**INTERIOR** : 2,055 SqFt 191 SqM

BALCONY: 475 SqFt 44 SqM

**TOTAL** : 2,530 SqFt 235 SqM







3 BEDROOM + DEN + 3 BATHROOM

LEVELS: 58

**INTERIOR** : 2,075 SqFt 193 SqM

**BALCONY**: 475 SqFt 44 SqM **TOTAL**: 2,550 SqFt 237 SqM







3 BEDROOM + DEN + 3 BATHROOM

LEVELS: 59

**INTERIOR** : 2,010 SqFt 187 SqM

**BALCONY**: 480 SqFt 45 SqM **TOTAL**: 2,490 SqFt 231 SqM







3 BEDROOM + DEN + 3 BATHROOM

LEVELS: 59

**INTERIOR** : 2,035 SqFt 187 SqM

**BALCONY**: 480 SqFt 45 SqM **TOTAL**: 2,515 SqFt 231 SqM







3 BEDROOM + 3 BATHROOM

LEVELS: 60

**INTERIOR** : 1,965 SqFt 183 SqM

BALCONY: 505 SqFt 47 SqM

**TOTAL** : 2,470 SqFt 229 SqM







3 BEDROOM + DEN + 3 BATHROOM

LEVELS: 60

**INTERIOR** : 1,955 SqFt 182 SqM

BALCONY: 490 SqFt 46 SqM

**TOTAL** : 2,445 SqFt 227 SqM







3 BEDROOM + DEN + 3 BATHROOM

LEVELS: 60

**INTERIOR** : 1,980 SqFt 184 SqM

**BALCONY**: 490 SqFt 46 SqM **TOTAL**: 2,470 SqFt 229 SqM







3 BEDROOM + 3 BATHROOM

LEVELS: 60

**INTERIOR** : 1,760 SqFt 164 SqM

**BALCONY**: 505 SqFt 47 SqM **TOTAL**: 2,265 SqFt 210 SqM







3 BEDROOM + 3 BATHROOM

LEVELS : 61

**INTERIOR** : 1,905 SqFt 177 SqM

**BALCONY**: 500 SqFt 46 SqM **TOTAL**: 2,405 SqFt 223 SqM







3 BEDROOM + 3 BATHROOM

LEVELS : 61

**INTERIOR** : 1,895 SqFt 176 SqM

BALCONY: 490 SqFt 46 SqM

**TO