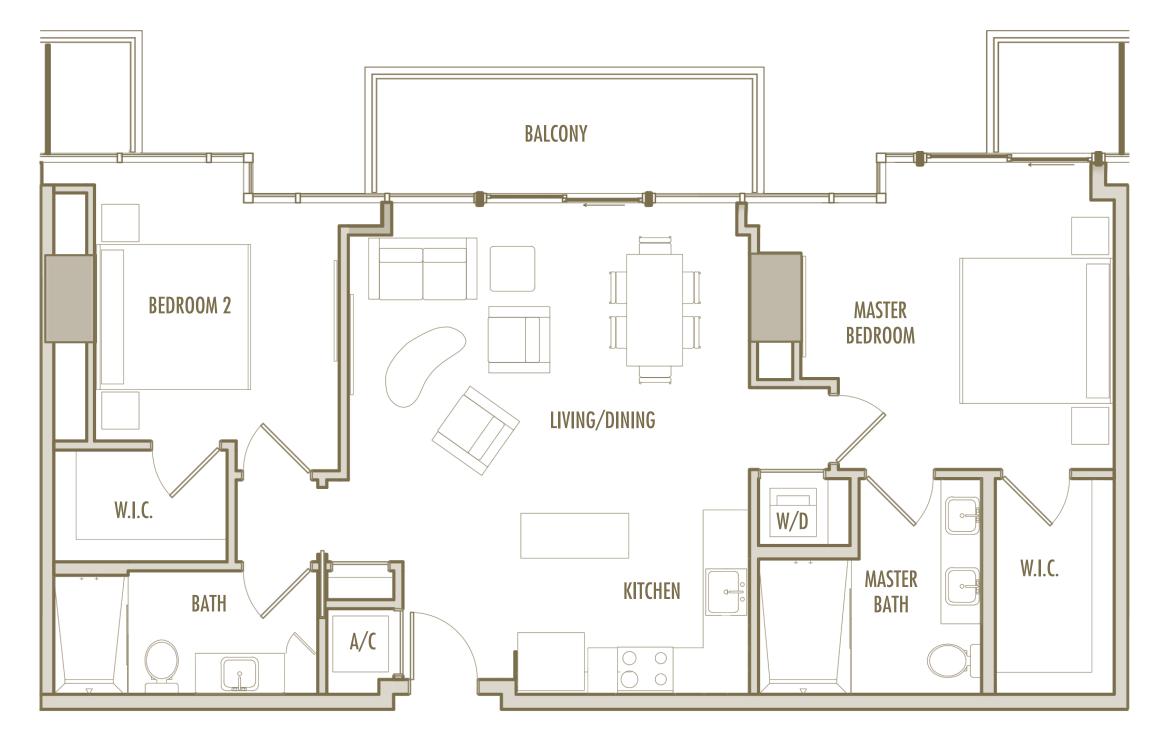

**LEVELS** : 36-49

INTERIOR: 885 SqFt 82 SqM

**BALCONY**: 125 SqFt 12 SqM

**TOTAL** : 1,010 SqFt 94 SqM

**LEVELS** : 36-49

**INTERIOR**: 665 SqFt 62 SqM

**BALCONY**: 170 SqFt 16 SqM

**TOTAL** : 835 SqFt 78 SqM