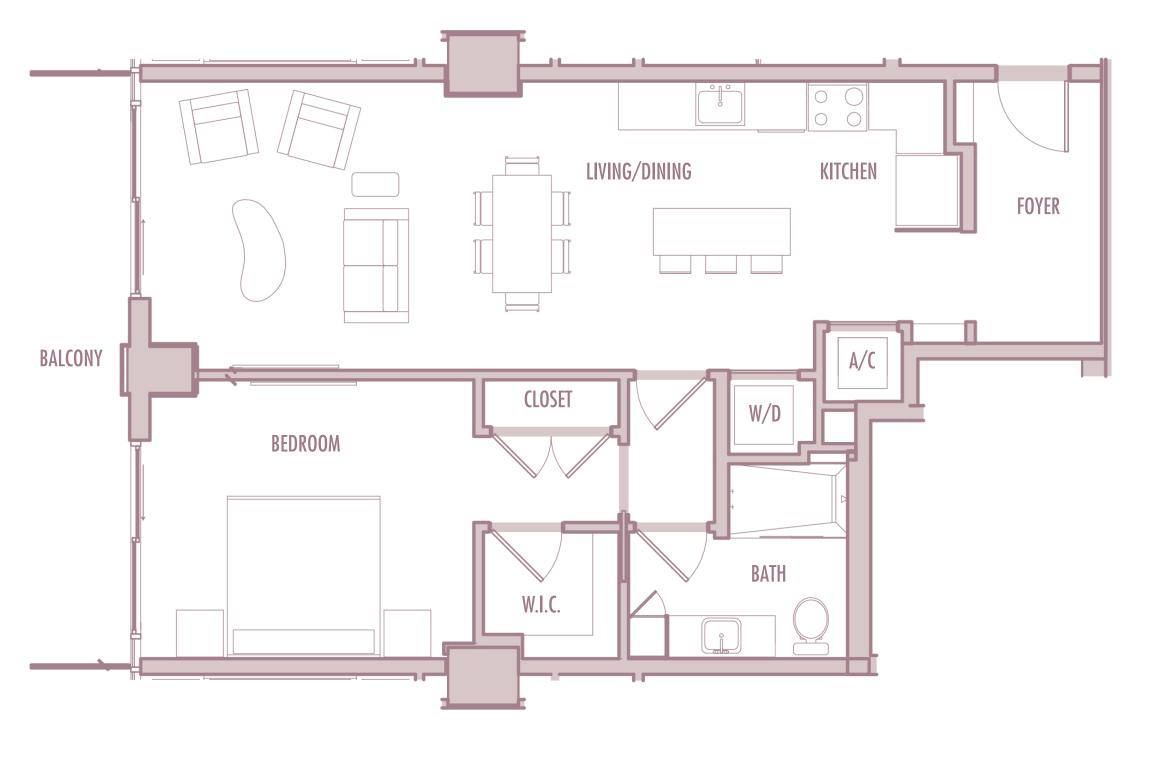

1 BEDROOM + 1 BATHROOM

**LEVELS** : 36-49

**INTERIOR**: 645 SqFt 60 SqM

BALCONY: 160 SqFt 15 SqM

**TOTAL** : 805 SqFt 75 SqM

**LEVELS** : 36-49

INTERIOR: 890 SqFt 83 SqM

**BALCONY**: 125 SqFt 12 SqM