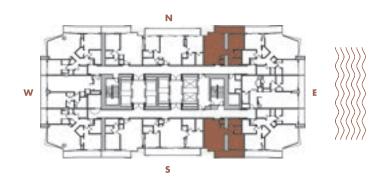

1 BEDROOM + 1 BATHROOM

**LEVELS** : 36-49

**INTERIOR**: 645 SqFt 60 SqM

BALCONY: 160 SqFt 15 SqM

**TOTAL** : 805 SqFt 75 SqM

**LEVELS** : 36-49

INTERIOR: 890 SqFt 83 SqM

**BALCONY**: 125 SqFt 12 SqM

**TOTAL** : 1,015 SqFt 94 SqM

1 BEDROOM + DEN + 1 BATHROOM

**LEVELS** : 36-49

**INTERIOR**: 1,045 SqFt 97 SqM

BALCONY: 120 SqFt 11 SqM

**TOTAL** : 1,165 SqFt 108 SqM

**LEVELS** : 36-54

INTERIOR: 915 SqFt 85 SqM