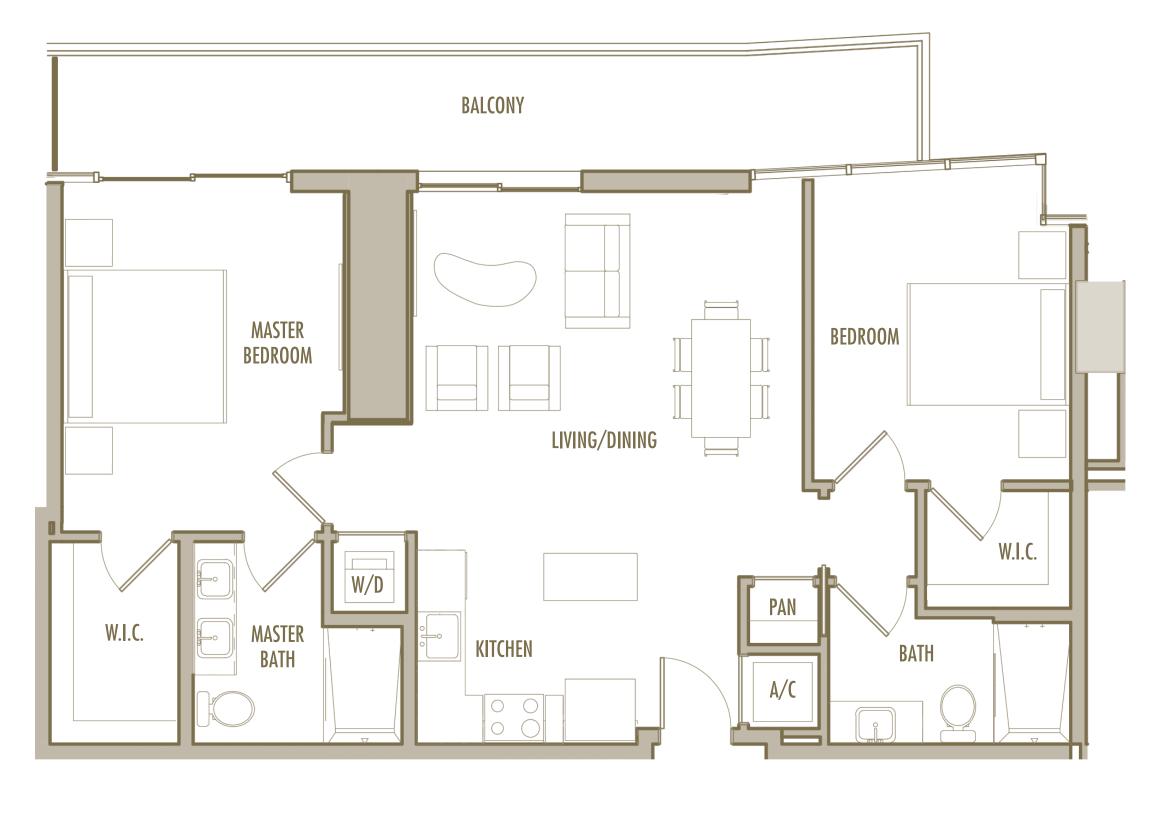

**LEVELS** : 36-49

INTERIOR: 885 SqFt 82 SqM

**BALCONY**: 125 SqFt 12 SqM

**TOTAL** : 1,010 SqFt 94 SqM

**LEVELS** : 36-49

**INTERIOR**: 665 SqFt 62 SqM

**BALCONY**: 170 SqFt 16 SqM

**TOTAL** : 835 SqFt 78 SqM

1 BEDROOM + 1 BATHROOM

**LEVELS** : 36-49

**INTERIOR**: 645 SqFt 60 SqM

BALCONY: 160 SqFt 15 SqM

**TOTAL** : 805 SqFt 75 SqM

**LEVELS** : 36-49

INTERIOR: 890 SqFt 83 SqM

**BALCONY**: 125 SqFt 12 SqM