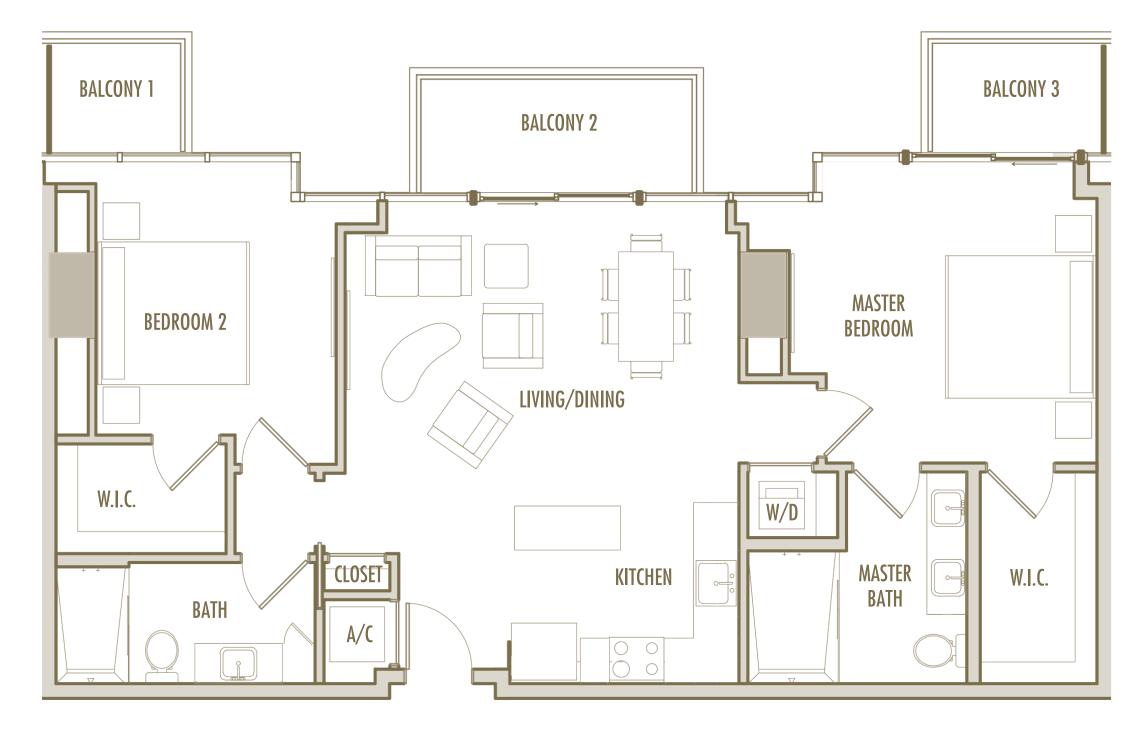

2 BEDROOM + 2 BATHROOM

**LEVELS** : 50 (HOTEL RESIDENCE)

: 51-57 (SKY RESIDENCE)

INTERIOR: 1,060 SqFt 98 SqM

**BALCONY**: 205-245 SqFt 19-23 SqM

**TOTAL** : 1,265-1,305 SqFt 118-121 SqM

2 BEDROOM + 2 BATHROOM