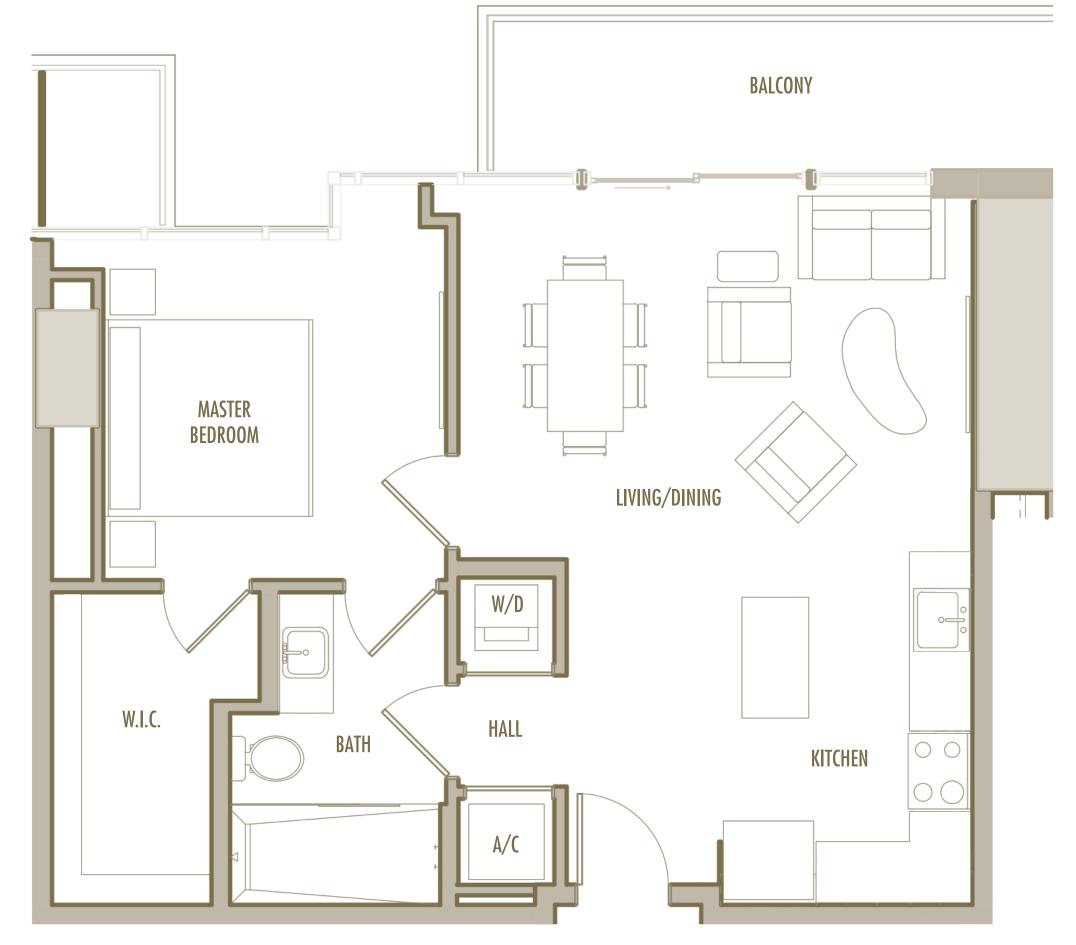

**TOTAL** : 1,015 SqFt 94 SqM

1 BEDROOM + DEN + 1 BATHROOM

**LEVELS** : 36-49

**INTERIOR**: 1,045 SqFt 97 SqM

BALCONY: 120 SqFt 11 SqM

**TOTAL** : 1,165 SqFt 108 SqM

**LEVELS** : 36-54

INTERIOR: 915 SqFt 85 SqM