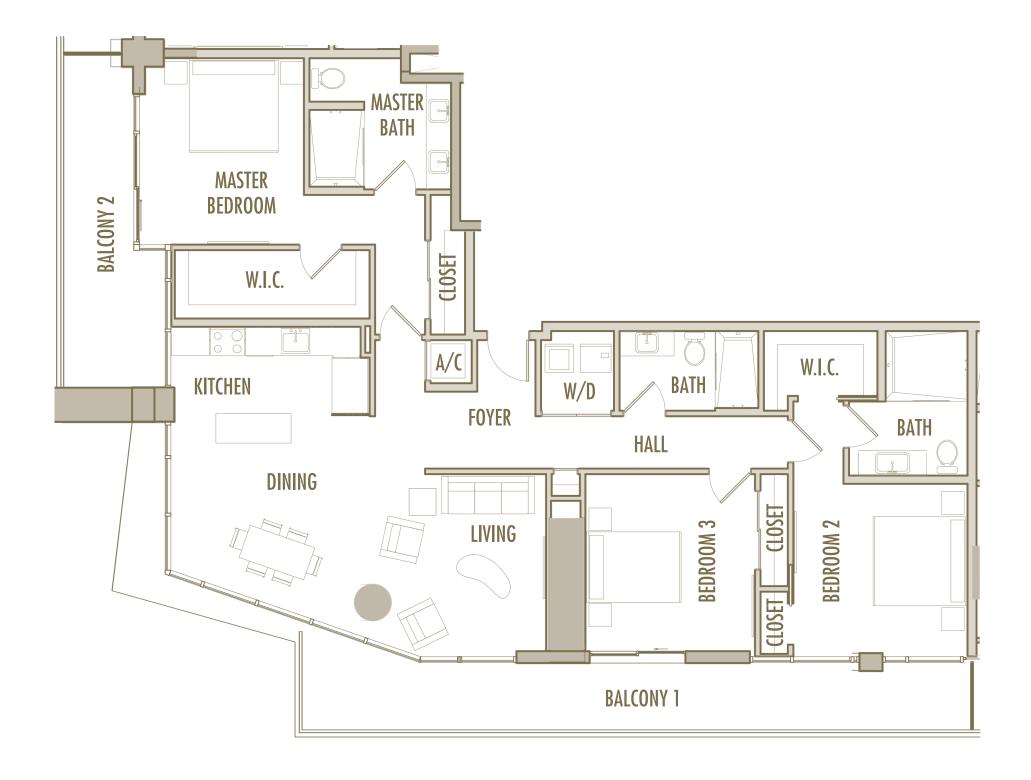

**LEVELS** : 36-49

INTERIOR: 885 SqFt 82 SqM

**BALCONY**: 125 SqFt 12 SqM

**TOTAL** : 1,010 SqFt 94 SqM

**LEVELS** : 36-49

**INTERIOR**: 665 SqFt 62 SqM

**BALCONY**: 170 SqFt 16 SqM

**TOTAL** : 835 SqFt 78 SqM

1 BEDROOM + 1 BATHROOM

**LEVELS** : 36-49

**INTERIOR**: 645 SqFt 60 SqM

BALCONY: 160 SqFt 15 SqM

**TOTAL** : 805 SqFt 75 SqM

**LEVELS** : 36-49

INTERIOR: 890 SqFt 83 SqM

**BALCONY**: 125 SqFt 12 SqM

**TOTAL** : 1,015 SqFt 94 SqM

1 BEDROOM + DEN + 1 BATHROOM

**LEVELS** : 36-49

**INTERIOR**: 1,045 SqFt 97 SqM

BALCONY: 120 SqFt 11 SqM

**TOTAL** : 1,165 SqFt 108 SqM

**LEVELS** : 36-54

INTERIOR: 915 SqFt 85 SqM