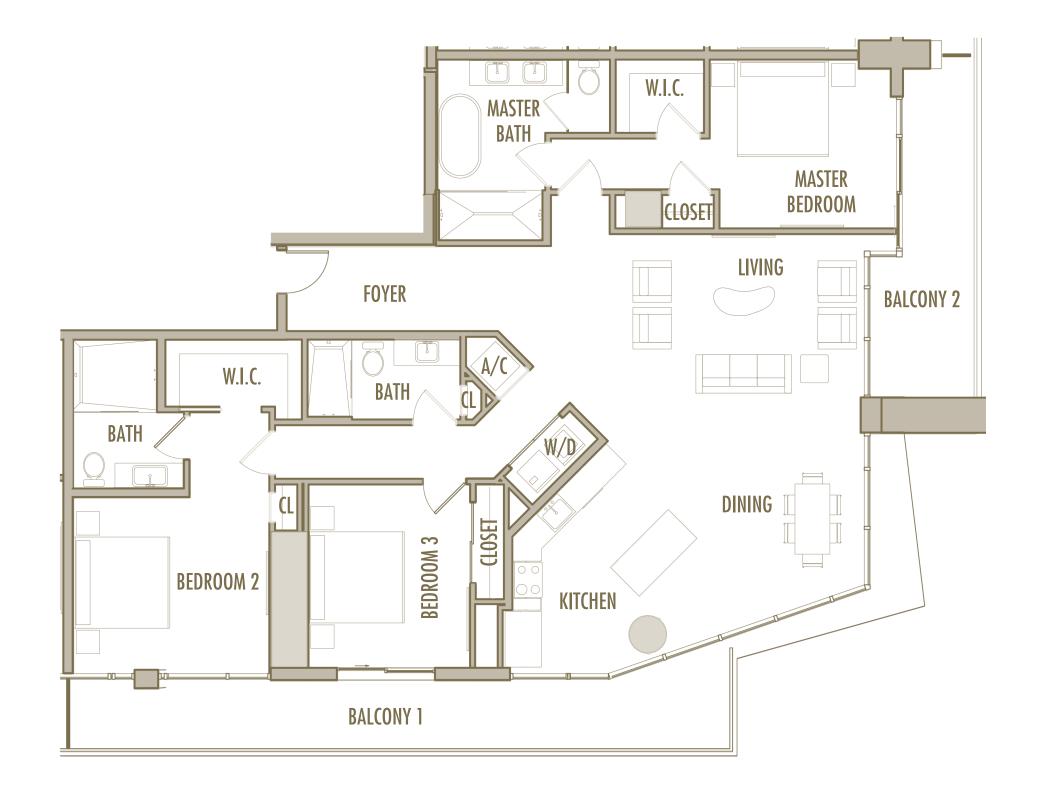

**LEVELS** : 36-49

INTERIOR: 885 SqFt 82 SqM

**BALCONY**: 125 SqFt 12 SqM

**TOTAL** : 1,010 SqFt 94 SqM

**LEVELS** : 36-49

**INTERIOR**: 665 SqFt 62 SqM

**BALCONY**: 170 SqFt 16 SqM

**TOTAL** : 835 SqFt 78 SqM