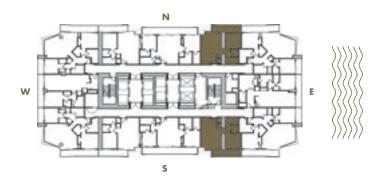

**LEVELS** : 36-49

INTERIOR: 885 SqFt 82 SqM

**BALCONY**: 125 SqFt 12 SqM

**TOTAL** : 1,010 SqFt 94 SqM

**LEVELS** : 36-49

**INTERIOR**: 665 SqFt 62 SqM

**BALCONY**: 170 SqFt 16 SqM

**TOTAL** : 835 SqFt 78 SqM

1 BEDROOM + 1 BATHROOM

**LEVELS** : 36-49

**INTERIOR**: 645 SqFt 60 SqM

BALCONY: 160 SqFt 15 SqM

**TOTAL** : 805 SqFt 75 SqM

**LEVELS** : 36-49

INTERIOR: 890 SqFt 83 SqM

**BALCONY**: 125 SqFt 12 SqM