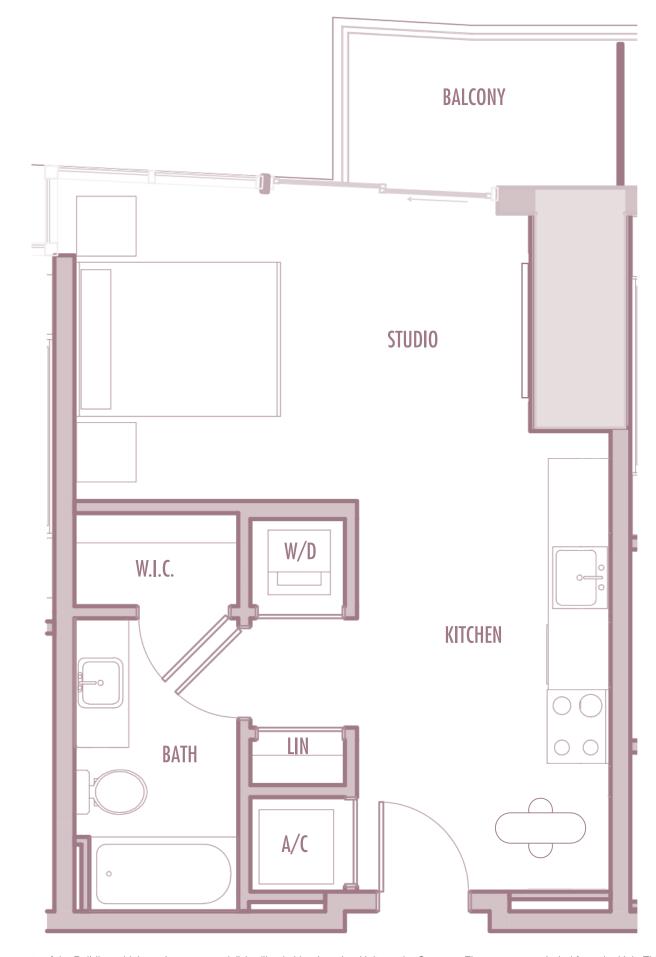

INTERIOR: 465 SqFt 166 SqM

BALCONY: 40 SqFt 39 SqM

**TOTAL** : 505 SqFt 205 SqM

**STUDIO** 

**LEVELS** : 38-41

**INTERIOR**: 460 SqFt 43 SqM

BALCONY: 40 SqFt 4 SqM

**TOTAL** : 500 SqFt 46 SqM

**STUDIO** 

**LEVELS** : 42-49

INTERIOR: 455 SqFt 42 SqM

**BALCONY**: 40-45 SqFt 3,7-4,2 SqM

**TOTAL** : 495-500 SqFt 46-47 SqM

**STUDIO** 

**LEVELS** : 36-38

INTERIOR: 455 SqFt 42 SqM