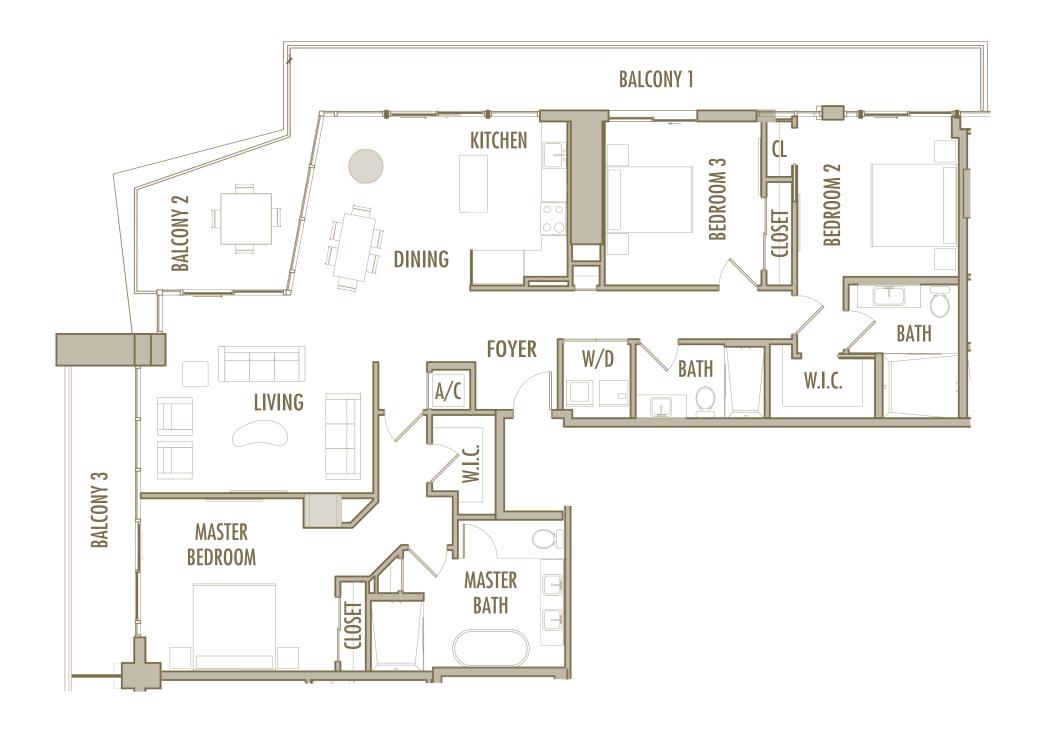

**LEVELS** : 36-49

INTERIOR: 885 SqFt 82 SqM

**BALCONY**: 125 SqFt 12 SqM

**TOTAL** : 1,010 SqFt 94 SqM

**LEVELS** : 36-49

**INTERIOR**: 665 SqFt 62 SqM

**BALCONY**: 170 SqFt 16 SqM

**TOTAL** : 835 SqFt 78 SqM

1 BEDROOM + 1 BATHROOM

**LEVELS** : 36-49

**INTERIOR**: 645 SqFt 60 SqM

BALCONY: 160 SqFt 15 SqM

**TOTAL** : 805 SqFt 75 SqM

**LEVELS** : 36-49

INTERIOR: 890 SqFt 83 SqM

**BALCONY**: 125 SqFt 12 SqM

**TOTAL** : 1,015 SqFt 94 SqM

1 BEDROOM + DEN + 1 BATHROOM

**LEVELS** : 36-49

**INTERIOR**: 1,045 SqFt 97 SqM

BALCONY: 120 SqFt 11 SqM

**TOTAL** : 1,165 SqFt 108 SqM

**LEVELS** : 36-54

INTERIOR: 915 SqFt 85 SqM