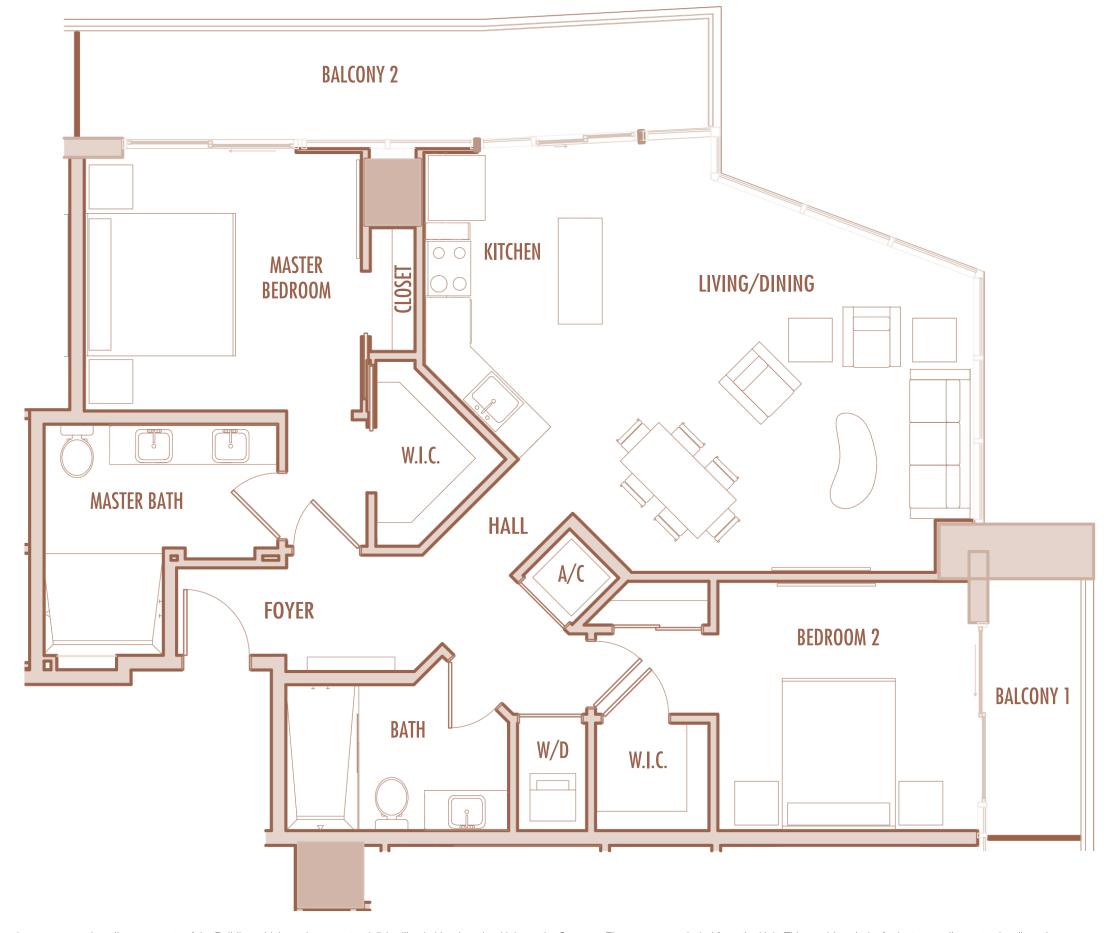

**LEVELS** : 36-49

INTERIOR: 885 SqFt 82 SqM

**BALCONY**: 125 SqFt 12 SqM

**TOTAL** : 1,010 SqFt 94 SqM

**LEVELS** : 36-49

**INTERIOR**: 665 SqFt 62 SqM

**BALCONY**: 170 SqFt 16 SqM

**TOTAL** : 835 SqFt 78 SqM

1 BEDROOM + 1 BATHROOM

**LEVELS** : 36-49

**INTERIOR**: 645 SqFt 60 SqM

BALCONY: 160 SqFt 15 SqM

**TOTAL** : 805 SqFt 75 SqM

**LEVELS** : 36-49

INTERIOR: 890 SqFt 83 SqM

**BALCONY**: 125 SqFt 12 SqM