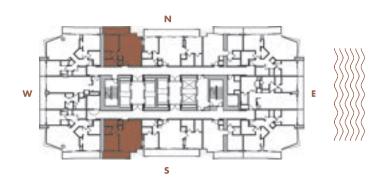

**LEVELS** : 36-49

INTERIOR: 885 SqFt 82 SqM

**BALCONY**: 125 SqFt 12 SqM

**TOTAL** : 1,010 SqFt 94 SqM

**LEVELS** : 36-49

**INTERIOR**: 665 SqFt 62 SqM

**BALCONY**: 170 SqFt 16 SqM

**TOTAL** : 835 SqFt 78 SqM