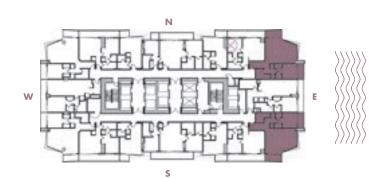

2 BEDROOM + 2 BATHROOM

**LEVELS** : 50 (HOTEL RESIDENCE)

: 51-57 (SKY RESIDENCE)

INTERIOR: 1,060 SqFt 98 SqM

**BALCONY**: 205-245 SqFt 19-23 SqM

**TOTAL** : 1,265-1,305 SqFt 118-121 SqM

2 BEDROOM + 2 BATHROOM

**LEVELS** : 50 (HOTEL RESIDENCE)

: 51-54 (SKY RESIDENCE)

INTERIOR: 1,240 SqFt 98 SqM

**BALCONY**: 225 SqFt 19-23 SqM

**TOTAL** : 1,465 SqFt 118-121 SqM

2 BEDROOM + 2 BATHROOM

**LEVELS** : 50 (HOTEL RESIDENCE)

: 51-54 (SKY RESIDENCE)

**INTERIOR** : 1,250 SqFt 116 SqM

BALCONY: 225 SqFt 21 SqM

**TOTAL** : 1,475 SqFt 137 SqM

2 BEDROOM + DEN + 2 BATHROOM

**LEVELS** : 55-56

**INTERIOR**: 1,460 SqFt 136 SqM

**BALCONY**: 210-215 SqFt 19,5-20 SqM