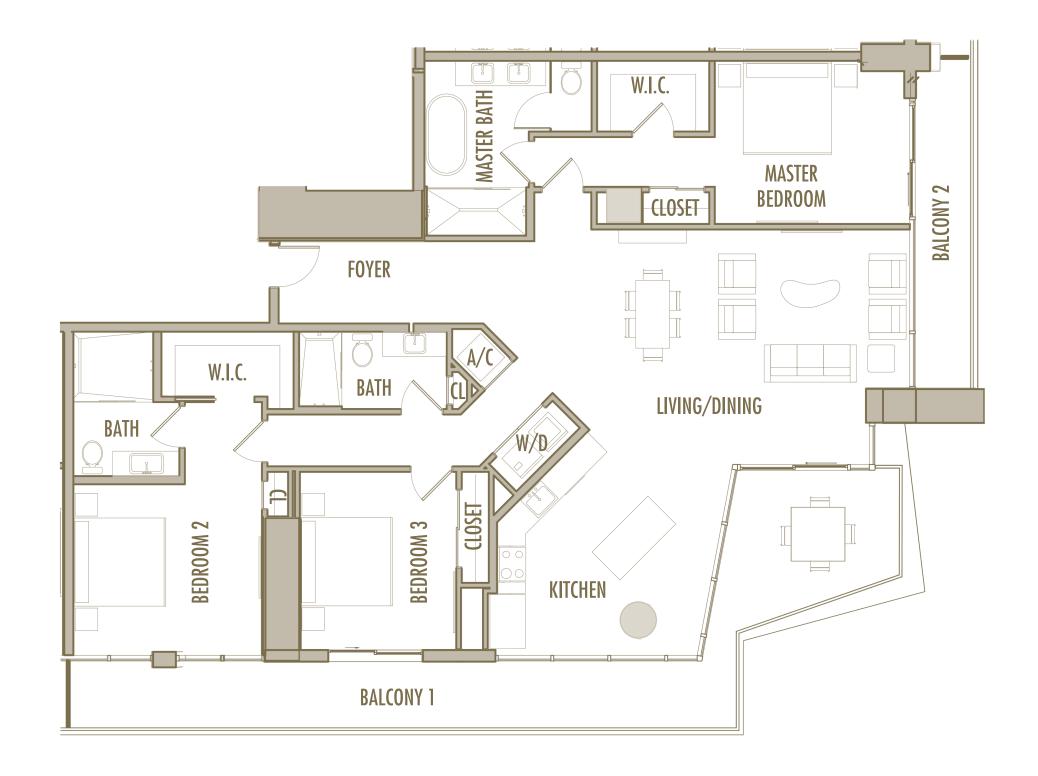

2 BEDROOM + 2 BATHROOM

**LEVELS** : 50 (HOTEL RESIDENCE)

: 51-57 (SKY RESIDENCE)

INTERIOR: 1,060 SqFt 98 SqM

**BALCONY**: 205-245 SqFt 19-23 SqM

**TOTAL** : 1,265-1,305 SqFt 118-121 SqM

2 BEDROOM + 2 BATHROOM