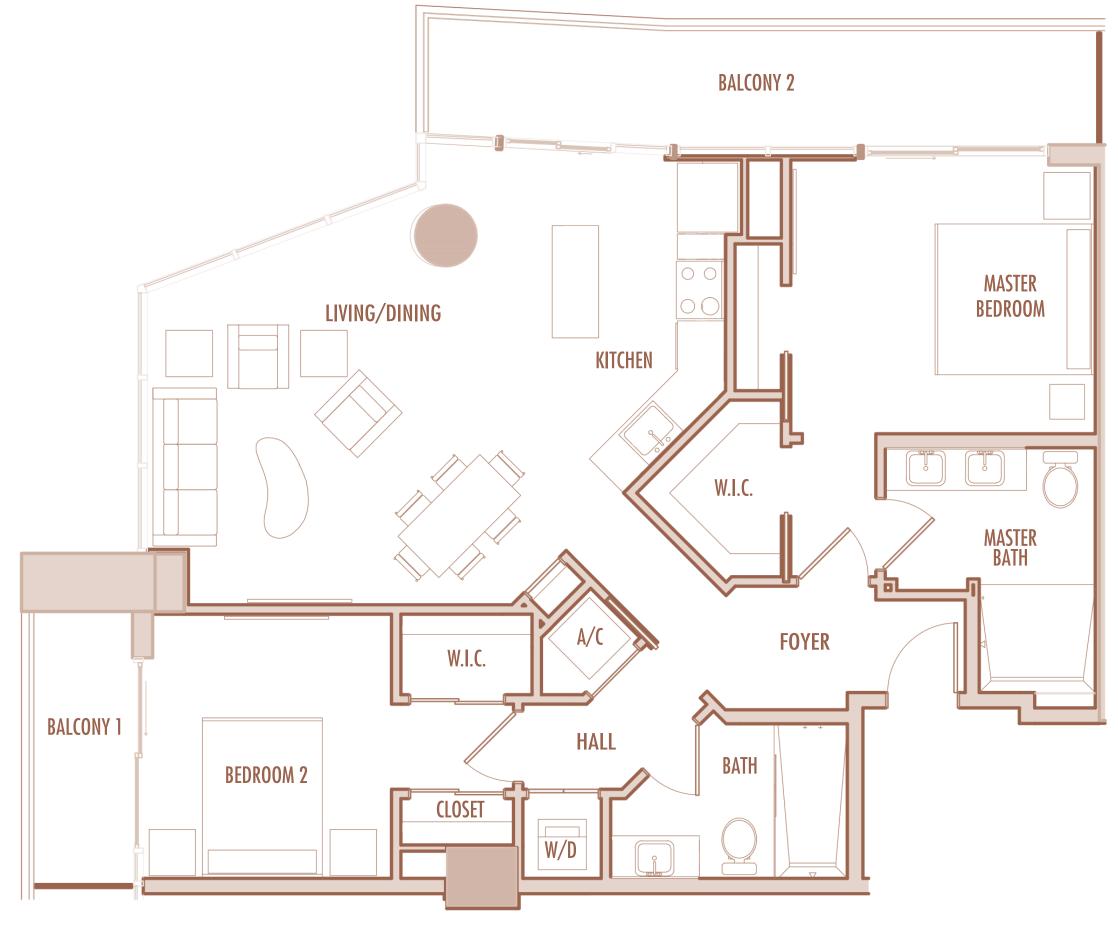

1 BEDROOM + 1 BATHROOM

**LEVELS** : 36-49

**INTERIOR**: 645 SqFt 60 SqM

BALCONY: 160 SqFt 15 SqM

**TOTAL** : 805 SqFt 75 SqM

**LEVELS** : 36-49

INTERIOR: 890 SqFt 83 SqM

**BALCONY**: 125 SqFt 12 SqM

**TOTAL** : 1,015 SqFt 94 SqM

1 BEDROOM + DEN + 1 BATHROOM

**LEVELS** : 36-49

**INTERIOR**: 1,045 SqFt 97 SqM

BALCONY: 120 SqFt 11 SqM

**TOTAL** : 1,165 SqFt 108 SqM

**LEVELS** : 36-54

INTERIOR: 915 SqFt 85 SqM