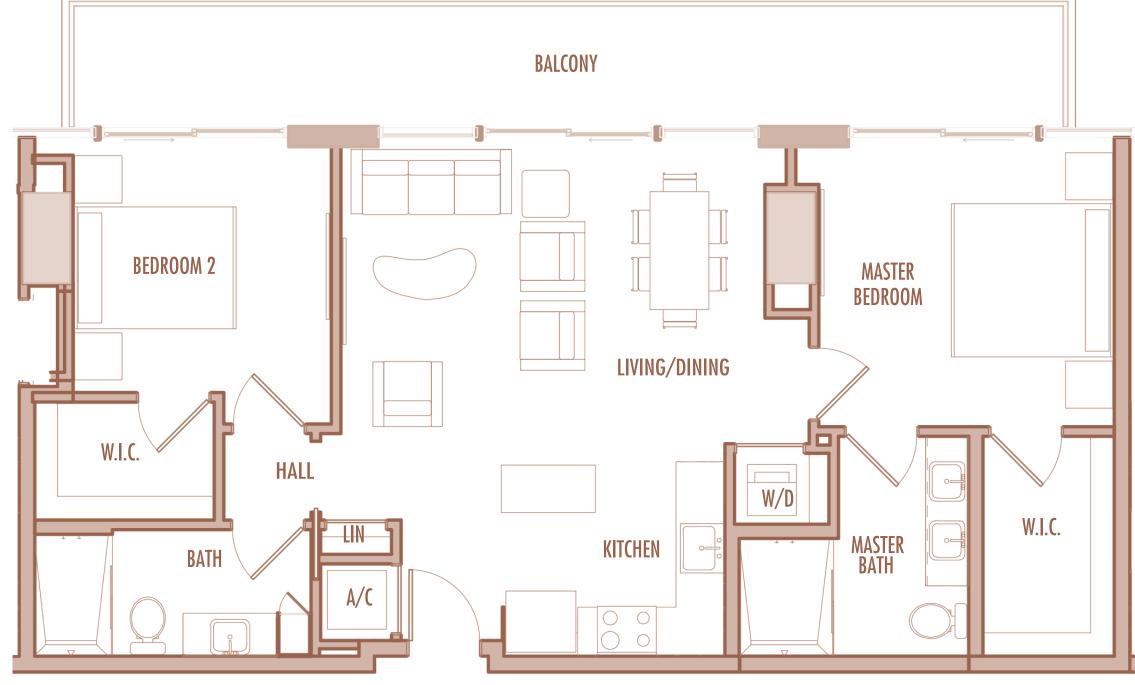

2 BEDROOM + 2 BATHROOM

**LEVELS** : 50 (HOTEL RESIDENCE)

: 51-57 (SKY RESIDENCE)

INTERIOR: 1,060 SqFt 98 SqM

**BALCONY**: 205-245 SqFt 19-23 SqM

**TOTAL** : 1,265-1,305 SqFt 118-121 SqM

2 BEDROOM + 2 BATHROOM

**LEVELS** : 50 (HOTEL RESIDENCE)

: 51-54 (SKY RESIDENCE)

INTERIOR: 1,240 SqFt 98 SqM

**BALCONY**: 225 SqFt 19-23 SqM

**TOTAL** : 1,465 SqFt 118-121 SqM

2 BEDROOM + 2 BATHROOM

**LEVELS** : 50 (HOTEL RESIDENCE)

: 51-54 (SKY RESIDENCE)

**INTERIOR** : 1,250 SqFt 116 SqM

BALCONY: 225 SqFt 21 SqM

**TOTAL** : 1,475 SqFt 137 SqM

2 BEDROOM + DEN + 2 BATHROOM

**LEVELS** : 55-56

**INTERIOR**: 1,460 SqFt 136 SqM

**BALCONY**: 210-215 SqFt 19,5-20 SqM