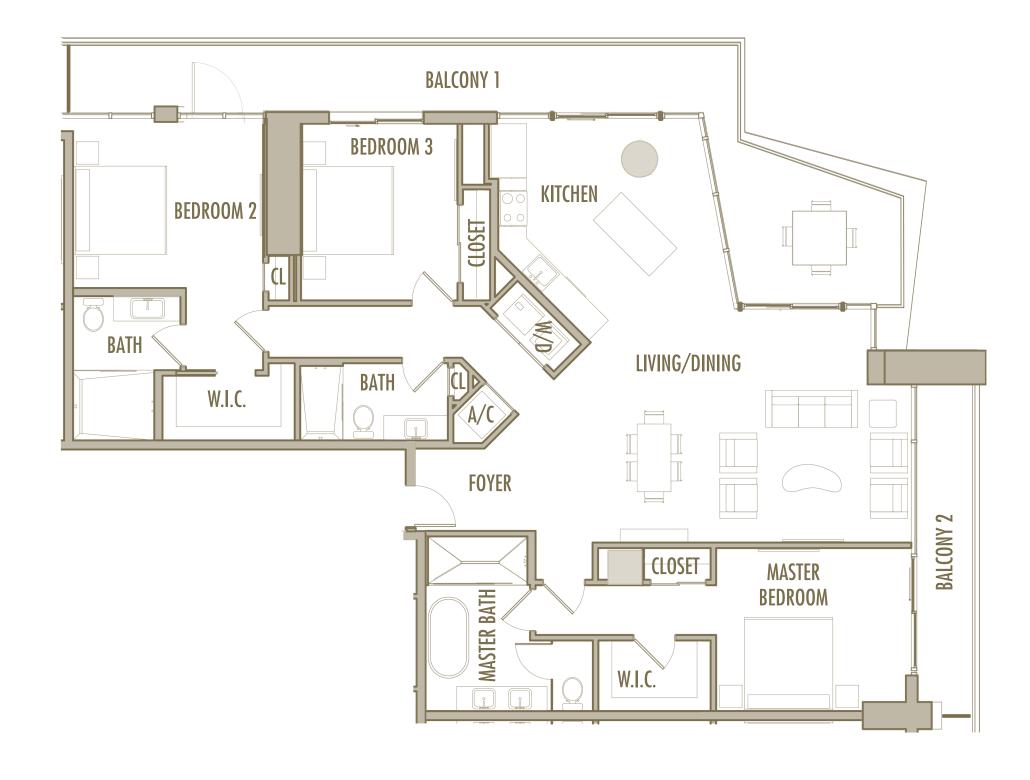

2 BEDROOM + 2 BATHROOM

**LEVELS** : 50 (HOTEL RESIDENCE)

: 51-57 (SKY RESIDENCE)

INTERIOR: 1,060 SqFt 98 SqM

**BALCONY**: 205-245 SqFt 19-23 SqM

**TOTAL** : 1,265-1,305 SqFt 118-121 SqM

2 BEDROOM + 2 BATHROOM