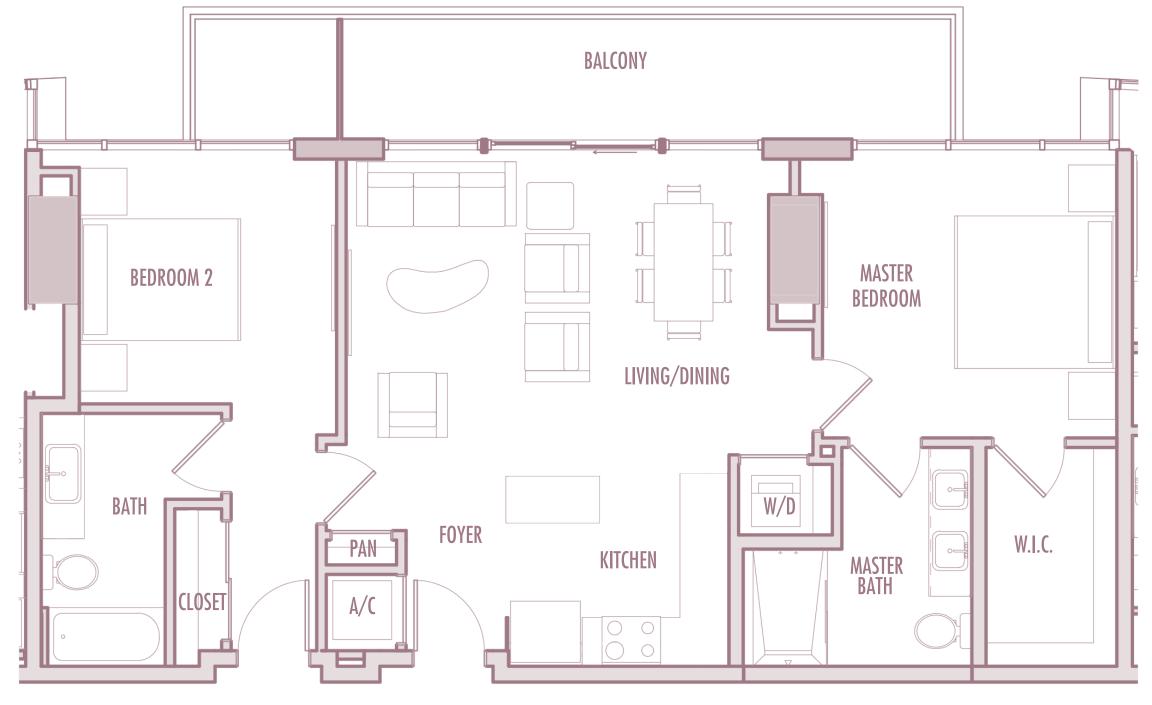

**LEVELS** : 36-49

INTERIOR: 885 SqFt 82 SqM

**BALCONY**: 125 SqFt 12 SqM

**TOTAL** : 1,010 SqFt 94 SqM

**LEVELS** : 36-49

**INTERIOR**: 665 SqFt 62 SqM

**BALCONY**: 170 SqFt 16 SqM

**TOTAL** : 835 SqFt 78 SqM

1 BEDROOM + 1 BATHROOM

**LEVELS** : 36-49

**INTERIOR**: 645 SqFt 60 SqM

BALCONY: 160 SqFt 15 SqM

**TOTAL** : 805 SqFt 75 SqM

**LEVELS** : 36-49

INTERIOR: 890 SqFt 83 SqM

**BALCONY**: 125 SqFt 12 SqM

**TOTAL** : 1,015 SqFt 94 SqM

1 BEDROOM + DEN + 1 BATHROOM

**LEVELS** : 36-49

**INTERIOR**: 1,045 SqFt 97 SqM

BALCONY: 120 SqFt 11 SqM

**TOTAL** : 1,165 SqFt 108 SqM

**LEVELS** : 36-54

INTERIOR: 915 SqFt 85 SqM