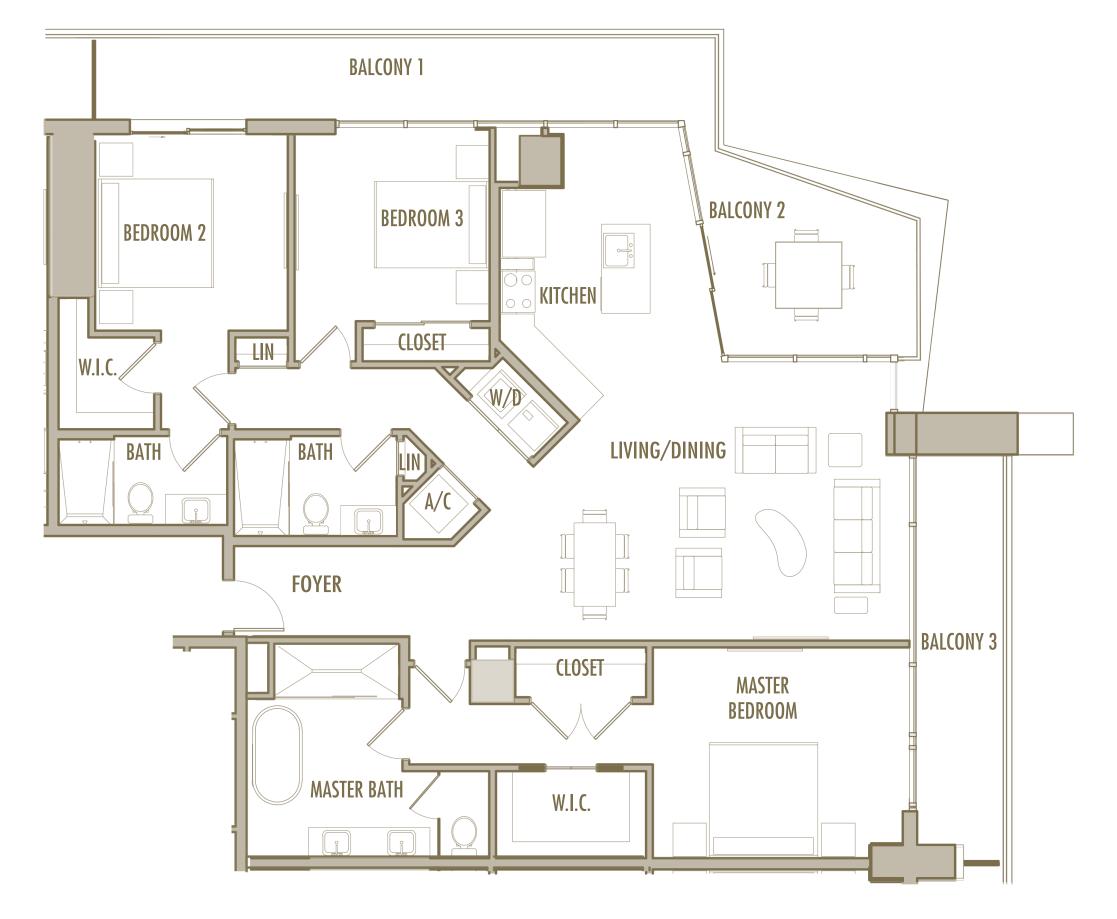

2 BEDROOM + 2 BATHROOM

**LEVELS** : 50 (HOTEL RESIDENCE)

: 51-57 (SKY RESIDENCE)

INTERIOR: 1,060 SqFt 98 SqM

**BALCONY**: 205-245 SqFt 19-23 SqM

**TOTAL** : 1,265-1,305 SqFt 118-121 SqM

2 BEDROOM + 2 BATHROOM