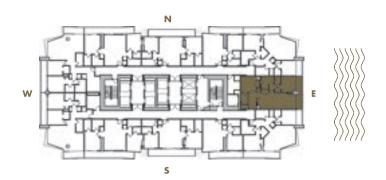

**LEVELS** : 36-49

INTERIOR: 885 SqFt 82 SqM

**BALCONY**: 125 SqFt 12 SqM

**TOTAL** : 1,010 SqFt 94 SqM

**LEVELS** : 36-49

**INTERIOR**: 665 SqFt 62 SqM

**BALCONY**: 170 SqFt 16 SqM

**TOTAL** : 835 SqFt 78 SqM

1 BEDROOM + 1 BATHROOM

**LEVELS** : 36-49

**INTERIOR**: 645 SqFt 60 SqM

BALCONY: 160 SqFt 15 SqM

**TOTAL** : 805 SqFt 75 SqM

**LEVELS** : 36-49

INTERIOR: 890 SqFt 83 SqM

**BALCONY**: 125 SqFt 12 SqM

**TOTAL** : 1,015 SqFt 94 SqM

1 BEDROOM + DEN + 1 BATHROOM

**LEVELS** : 36-49

**INTERIOR**: 1,045 SqFt 97 SqM

BALCONY: 120 SqFt 11 SqM

**TOTAL** : 1,165 SqFt 108 SqM

**LEVELS** : 36-54

INTERIOR: 915 SqFt 85 SqM