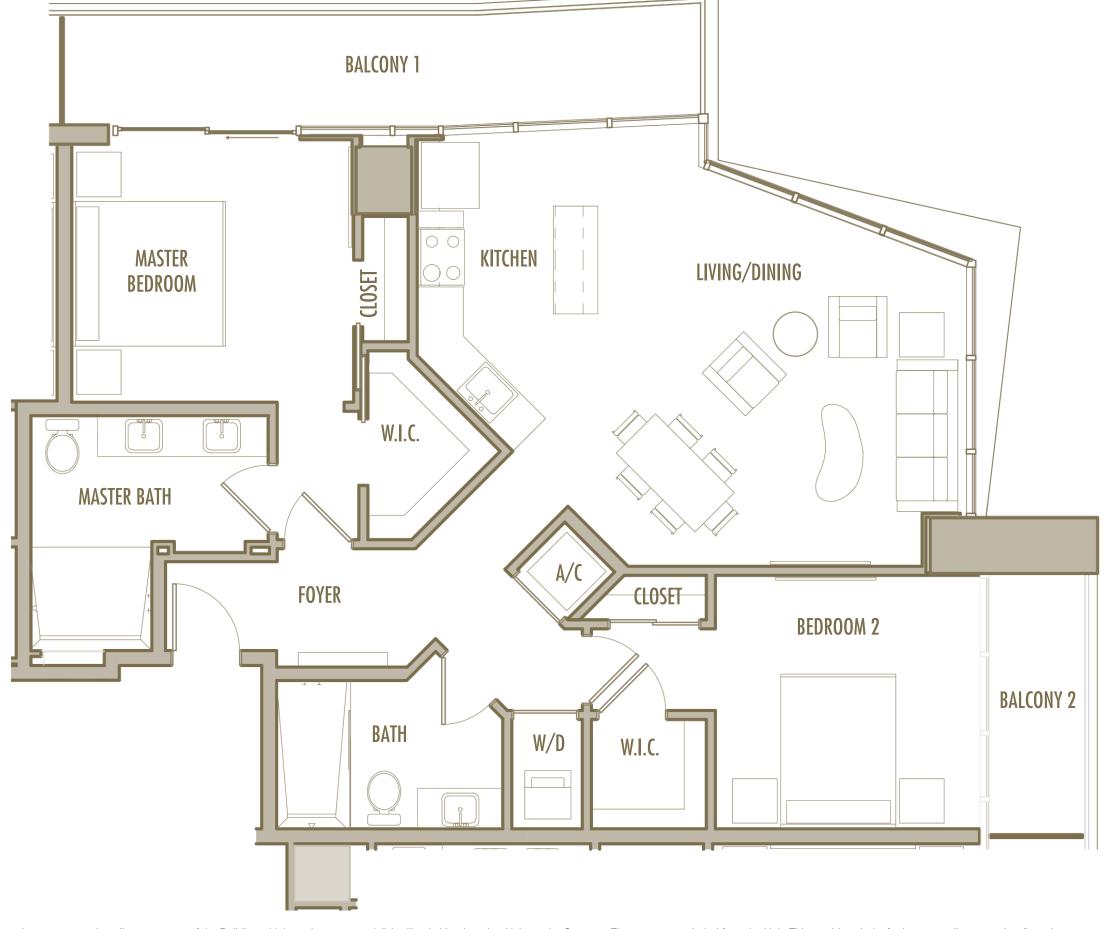

2 BEDROOM + 2 BATHROOM

**LEVELS** : 50 (HOTEL RESIDENCE)

: 51-57 (SKY RESIDENCE)

INTERIOR: 1,060 SqFt 98 SqM

**BALCONY**: 205-245 SqFt 19-23 SqM

**TOTAL** : 1,265-1,305 SqFt 118-121 SqM

2 BEDROOM + 2 BATHROOM

**LEVELS** : 50 (HOTEL RESIDENCE)

: 51-54 (SKY RESIDENCE)

INTERIOR: 1,240 SqFt 98 SqM

**BALCONY**: 225 SqFt 19-23 SqM

**TOTAL** : 1,465 SqFt 118-121 SqM

2 BEDROOM + 2 BATHROOM

**LEVELS** : 50 (HOTEL RESIDENCE)

: 51-54 (SKY RESIDENCE)

**INTERIOR** : 1,250 SqFt 116 SqM

BALCONY: 225 SqFt 21 SqM

**TOTAL** : 1,475 SqFt 137 SqM

2 BEDROOM + DEN + 2 BATHROOM

**LEVELS** : 55-56

**INTERIOR**: 1,460 SqFt 136 SqM

**BALCONY**: 210-215 SqFt 19,5-20 SqM