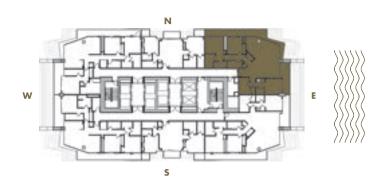

**LEVELS** : 36-49

INTERIOR: 885 SqFt 82 SqM

**BALCONY**: 125 SqFt 12 SqM

**TOTAL** : 1,010 SqFt 94 SqM

**LEVELS** : 36-49

**INTERIOR**: 665 SqFt 62 SqM

**BALCONY**: 170 SqFt 16 SqM

**TOTAL** : 835 SqFt 78 SqM