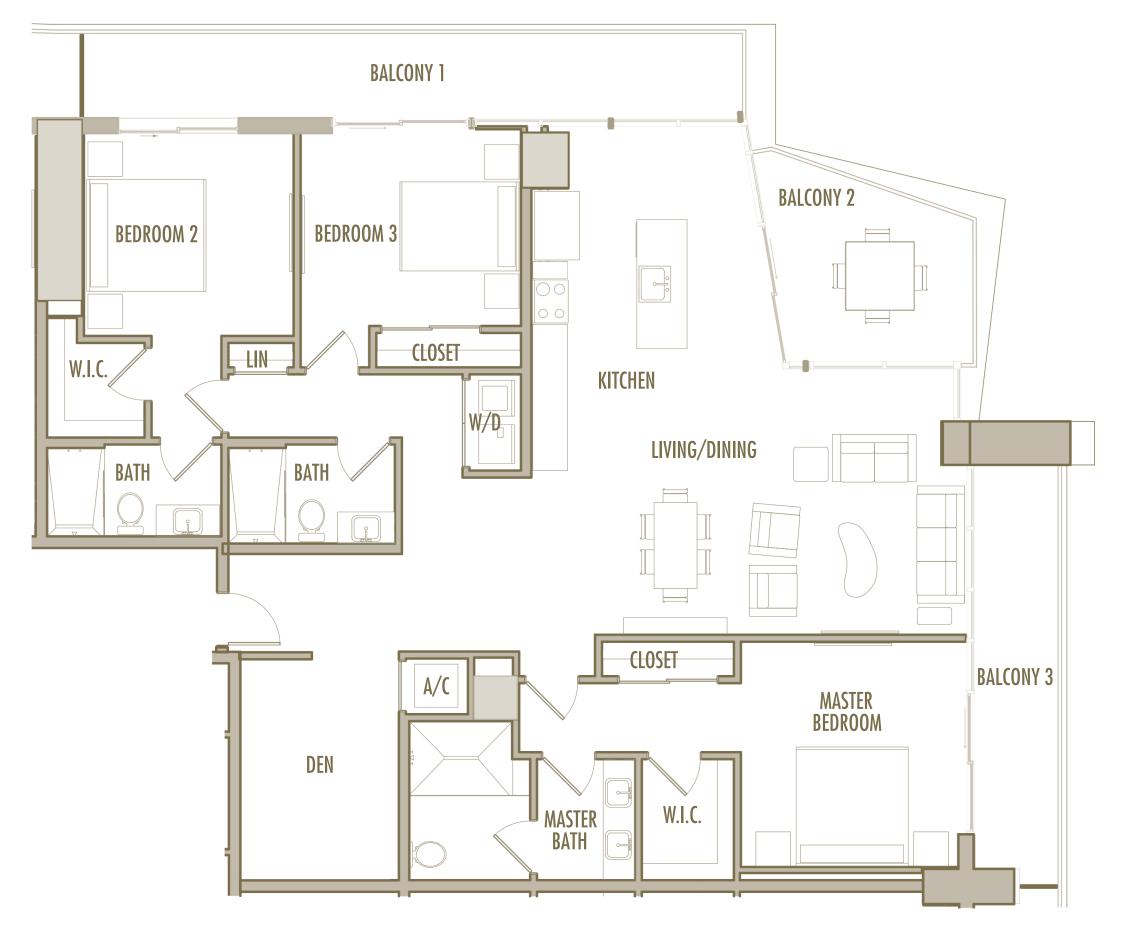

0 SqFt 170 SqM

**BALCONY**: 475 SqFt 44 SqM **TOTAL**: 2,305 SqFt 214 SqM







## B-23

2 BEDROOM + 2 BATHROOM

LEVELS : 62

**INTERIOR** : 1,875 SqFt 174 SqM

BALCONY: 475 SqFt 44 SqM

**TOTAL** : 2,350 SqFt 218 SqM







## B-24

2 BEDROOM + DEN + 2 BATHROOM

LEVELS: 62

**INTERIOR** : 1,705 SqFt 158 SqM

BALCONY: 470 SqFt 44 SqM

**TOTAL** : 2,175 SqFt 202 SqM







3 BEDROOM + DEN + 3 BATHROOM

LEVELS: 58

**INTERIOR** : 2,055 SqFt 191 SqM

BALCONY: 475 SqFt 44 SqM

**TOTAL** : 2,530 SqFt 235 SqM







3 BEDROOM + DEN + 3 BATHROOM

LEVELS: 58

**INTERIOR** : 2,075 SqFt 193 SqM

**BALCONY**: 475 SqFt 44 SqM **TOTAL**: 2,550 SqFt 237 SqM







3 BEDROOM + DEN + 3 BATHROOM

LEVELS: 59

**INTERIOR** : 2,010 SqFt 187 SqM

**BALCONY**: 480 SqFt 45 SqM **TOTAL**: 2,490 SqFt 231 SqM







3 BEDROOM + DEN + 3 BATHROOM

LEVELS: 59

**INTERIOR** : 2,035 SqFt 187 SqM

**BALCONY**: 480 SqFt 45 SqM **TOTAL**: 2,515 SqFt 231 SqM







3 BEDROOM + 3 BATHROOM

LEVELS: 60

**INTERIOR** : 1,965 SqFt 183 SqM

BALCONY: 505 SqFt 47 SqM

**TOTAL** : 2,470 SqFt 229 SqM







3 BEDROOM + DEN + 3 BATHROOM

LEVELS: 60

**INTERIOR** : 1,955 SqFt 182 SqM

BALCONY: 490 SqFt 46 SqM

**TOTAL** : 2,445 SqFt 227 SqM







3 BEDROOM + DEN + 3 BATHROOM

LEVELS: 60

**INTERIOR** : 1,980 SqFt 184 SqM

**BALCONY**: 490 SqFt 46 SqM **TOTAL**: 2,470 SqFt 229 SqM







3 BEDROOM + 3 BATHROOM

LEVELS: 60

**INTERIOR** : 1,760 SqFt 164 SqM

**BALCONY**: 505 SqFt 47 SqM **TOTAL**: 2,265 SqFt 210 SqM







3 BEDROOM + 3 BATHROOM

LEVELS : 61

**INTERIOR** : 1,905 SqFt 177 SqM

**BALCONY**: 500 SqFt 46