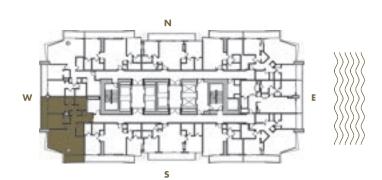

**LEVELS** : 36-49

INTERIOR: 885 SqFt 82 SqM

**BALCONY**: 125 SqFt 12 SqM

**TOTAL** : 1,010 SqFt 94 SqM

**LEVELS** : 36-49

**INTERIOR**: 665 SqFt 62 SqM

**BALCONY**: 170 SqFt 16 SqM

**TOTAL** : 835 SqFt 78 SqM

1 BEDROOM + 1 BATHROOM

**LEVELS** : 36-49

**INTERIOR**: 645 SqFt 60 SqM

BALCONY: 160 SqFt 15 SqM

**TOTAL** : 805 SqFt 75 SqM

**LEVELS** : 36-49

INTERIOR: 890 SqFt 83 SqM

**BALCONY**: 125 SqFt 12 SqM