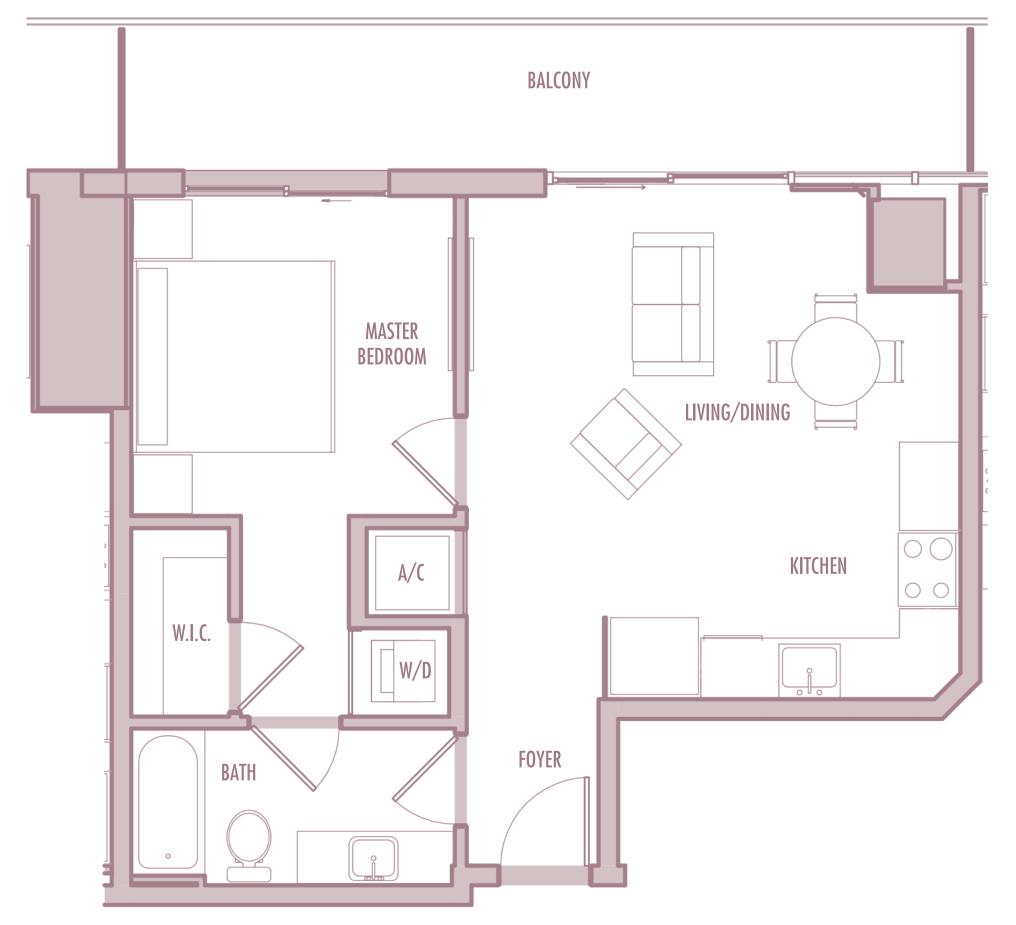

**LEVELS** : 36-49

INTERIOR: 885 SqFt 82 SqM

**BALCONY**: 125 SqFt 12 SqM

**TOTAL** : 1,010 SqFt 94 SqM

**LEVELS** : 36-49

**INTERIOR**: 665 SqFt 62 SqM

**BALCONY**: 170 SqFt 16 SqM

**TOTAL** : 835 SqFt 78 SqM

1 BEDROOM + 1 BATHROOM

**LEVELS** : 36-49

**INTERIOR**: 645 SqFt 60 SqM

BALCONY: 160 SqFt 15 SqM

**TOTAL** : 805 SqFt 75 SqM

**LEVELS** : 36-49

INTERIOR: 890 SqFt 83 SqM

**BALCONY**: 125 SqFt 12 SqM