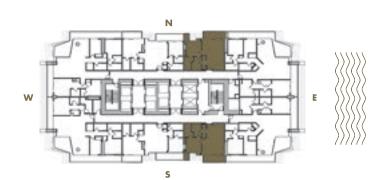

**TOTAL** : 1,015 SqFt 94 SqM

1 BEDROOM + DEN + 1 BATHROOM

**LEVELS** : 36-49

**INTERIOR**: 1,045 SqFt 97 SqM

BALCONY: 120 SqFt 11 SqM

**TOTAL** : 1,165 SqFt 108 SqM

**LEVELS** : 36-54

INTERIOR: 915 SqFt 85 SqM