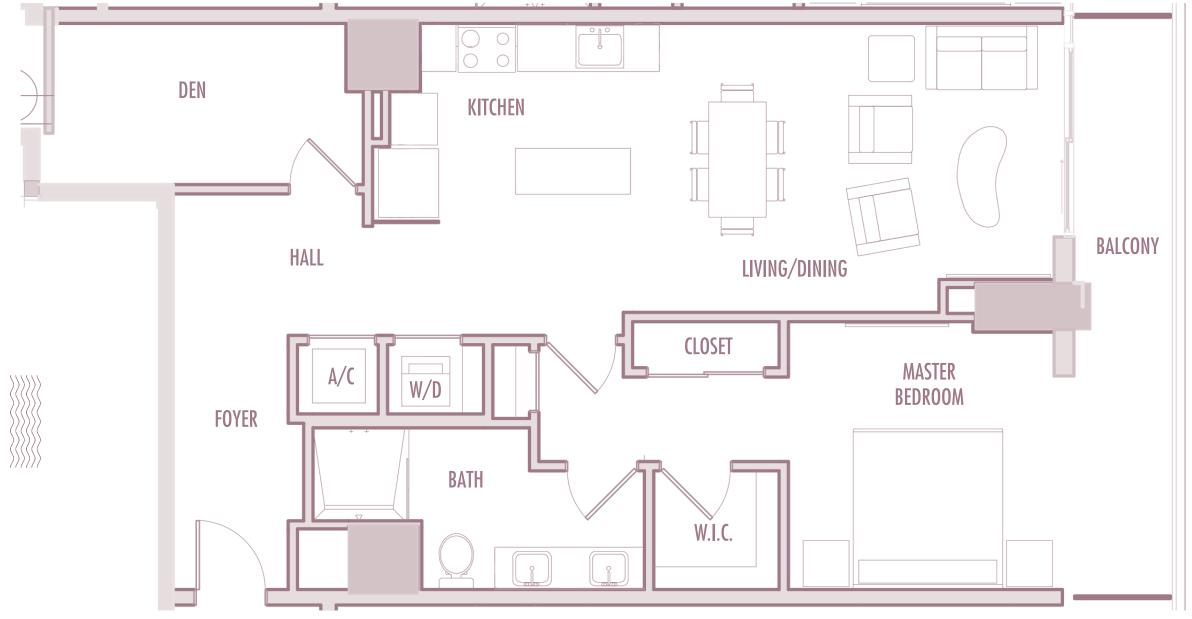

**LEVELS** : 36-49

INTERIOR: 885 SqFt 82 SqM

**BALCONY**: 125 SqFt 12 SqM

**TOTAL** : 1,010 SqFt 94 SqM

**LEVELS** : 36-49

**INTERIOR**: 665 SqFt 62 SqM

**BALCONY**: 170 SqFt 16 SqM

**TOTAL** : 835 SqFt 78 SqM