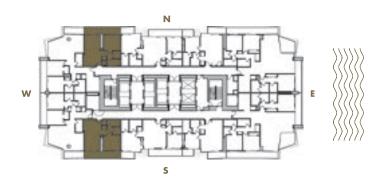

**TOTAL** : 1,310 SqFt 122 SqM

2 BEDROOM + 2 BATHROOM

LEVELS: 66

**INTERIOR** : 1,165 SqFt 108 SqM

BALCONY: 190 SqFt 18 SqM

**TOTAL** : 1,355 SqFt 126 SqM

2 BEDROOM + 2 BATHROOM

**LEVELS** : 36-49

**INTERIOR** : 1,055 SqFt 98 SqM

**BALCONY**: 190-250 SqFt 18-23 SqM

**TOTAL** : 1,245-1,305 SqFt 116-121 SqM

2 BEDROOM + 2 BATHROOM

**LEVELS** : 55-57

INTERIOR: 1,100 SqFt 102 SqM

**BALCONY**: 205-210 SqFt 19-19,5 SqM