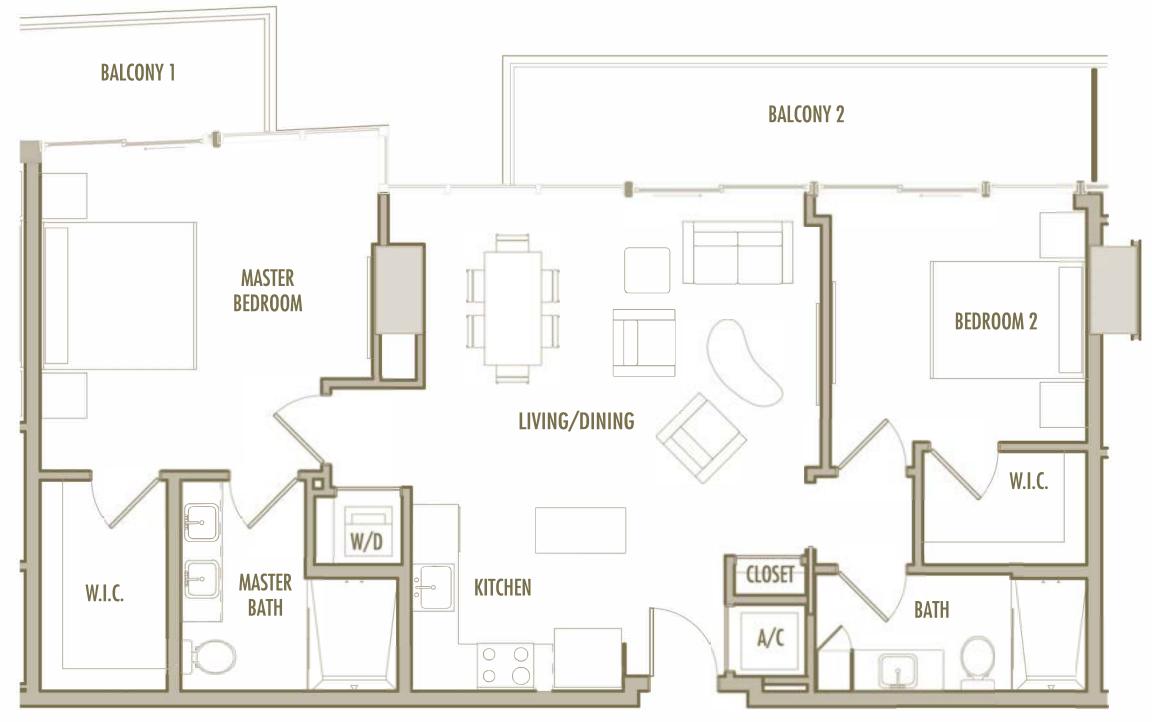

0 SqFt 98 SqM

**BALCONY**: 205-245 SqFt 19-23 SqM

**TOTAL** : 1,265-1,305 SqFt 118-121 SqM







2 BEDROOM + 2 BATHROOM

**LEVELS** : 50 (HOTEL RESIDENCE)

: 51-54 (SKY RESIDENCE)

INTERIOR: 1,240 SqFt 98 SqM

**BALCONY**: 225 SqFt 19-23 SqM

**TOTAL** : 1,465 SqFt 118-121 SqM







2 BEDROOM + 2 BATHROOM

**LEVELS** : 50 (HOTEL RESIDENCE)

: 51-54 (SKY RESIDENCE)

**INTERIOR** : 1,250 SqFt 116 SqM

BALCONY: 225 SqFt 21 SqM

**TOTAL** : 1,475 SqFt 137 SqM







2 BEDROOM + DEN + 2 BATHROOM

**LEVELS** : 55-56

**INTERIOR**: 1,460 SqFt 136 SqM

**BALCONY**: 210-215 SqFt 19,5-20 SqM

**TOTAL** : 1,670-1,675 SqFt 155-156 SqM







2 BEDROOM + 2 BATHROOM

**LEVELS** : 58-62

INTERIOR: 1,120 SqFt 104 SqM

**BALCONY** : 205-210 SqFt 19-19,5 SqM

**TOTAL** : 1,325-1,330 SqFt 123-124 SqM







2 BEDROOM + 2 BATHROOM

**LEVELS** : 55-56

INTERIOR: 1,300 SqFt 121 SqM

BALCONY: 215 SqFt 20 SqM

**TOTAL** : 1,515 SqFt 141 SqM







2 BEDROOM + DEN + 2 BATHROOM

LEVELS: 57

INTERIOR: 1,425 SqFt 132 SqM

BALCONY: 205 SqFt 19 SqM

**TOTAL** : 1,630 SqFt 151 SqM







2 BEDROOM + 2 BATHROOM

LEVELS: 57

**INTERIOR** : 1,285 SqFt 119 SqM

**BALCONY**: 205 SqFt 19 SqM

**TOTAL** : 1,490 SqFt 138 SqM







2 BEDROOM + DEN + 2 BATHROOM

LEVELS: 58

INTERIOR: 1,410 SqFt 131 SqM

BALCONY: 215 SqFt 20 SqM

**TOTAL** : 1,625 SqFt 151 SqM







2 BEDROOM + 2 BATHROOM

LEVELS: 58

**INTERIOR** : 1,270 SqFt 118 SqM

BALCONY: 215 SqFt 20 SqM

**TOTAL** : 1,485 SqFt 138 SqM







2 BEDROOM + DEN + 2 BATHROOM

LEVELS: 59

INTERIOR: 1,365 SqFt 127 SqM

BALCONY: 210 SqFt 20 SqM

**TOTAL** : 1,