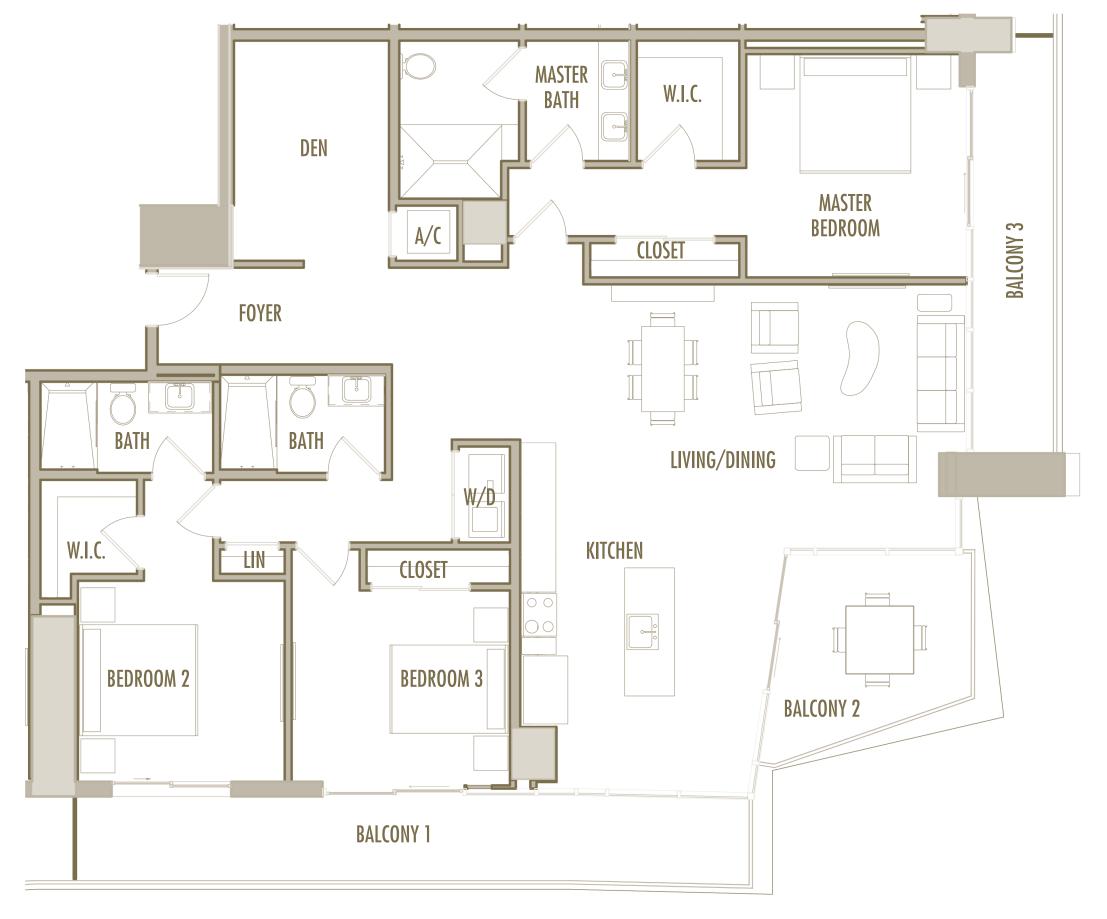

: 51-54 (SKY RESIDENCE)

**INTERIOR** : 1,250 SqFt 116 SqM

BALCONY: 225 SqFt 21 SqM

**TOTAL** : 1,475 SqFt 137 SqM

2 BEDROOM + DEN + 2 BATHROOM

**LEVELS** : 55-56

**INTERIOR**: 1,460 SqFt 136 SqM

**BALCONY**: 210-215 SqFt 19,5-20 SqM