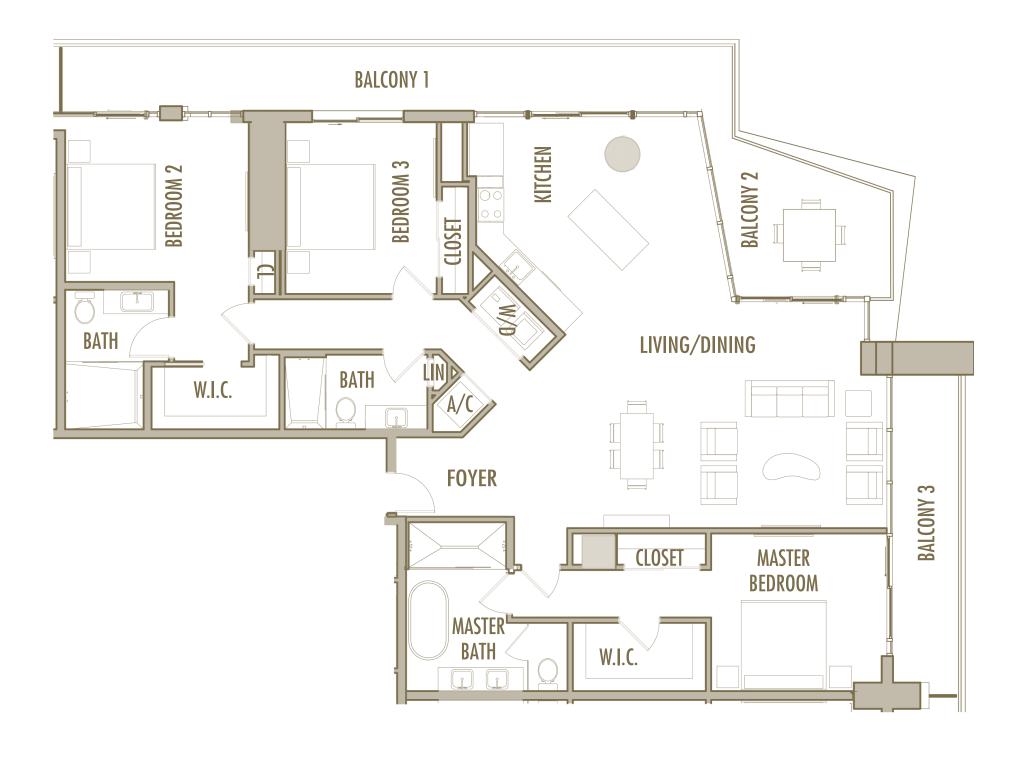

**LEVELS** : 36-49

INTERIOR: 885 SqFt 82 SqM

**BALCONY**: 125 SqFt 12 SqM

**TOTAL** : 1,010 SqFt 94 SqM

**LEVELS** : 36-49

**INTERIOR**: 665 SqFt 62 SqM

**BALCONY**: 170 SqFt 16 SqM

**TOTAL** : 835 SqFt 78 SqM

1 BEDROOM + 1 BATHROOM

**LEVELS** : 36-49

**INTERIOR**: 645 SqFt 60 SqM

BALCONY: 160 SqFt 15 SqM

**TOTAL** : 805 SqFt 75 SqM

**LEVELS** : 36-49

INTERIOR: 890 SqFt 83 SqM

**BALCONY**: 125 SqFt 12 SqM

**TOTAL** : 1,015 SqFt 94 SqM

1 BEDROOM + DEN + 1 BATHROOM

**LEVELS** : 36-49

**INTERIOR**: 1,045 SqFt 97 SqM

BALCONY: 120 SqFt 11 SqM

**TOTAL** : 1,165 SqFt 108 SqM

**LEVELS** : 36-54

INTERIOR: 915 SqFt 85 SqM