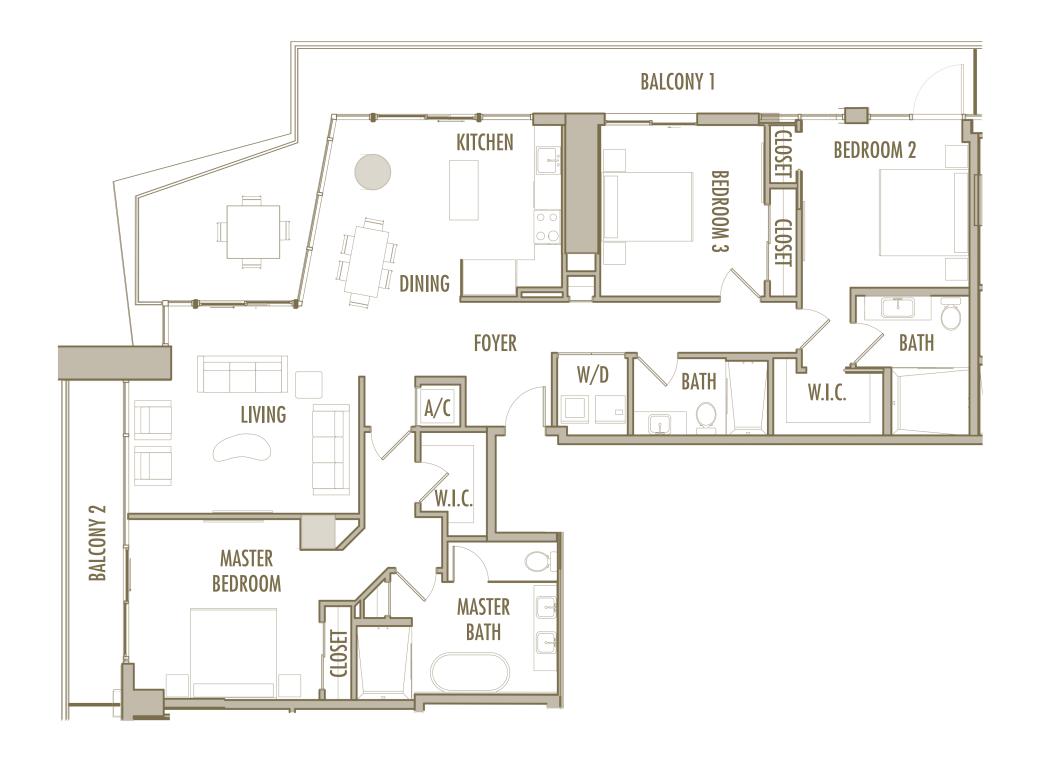

2 BEDROOM + 2 BATHROOM

**LEVELS** : 50 (HOTEL RESIDENCE)

: 51-57 (SKY RESIDENCE)

INTERIOR: 1,060 SqFt 98 SqM

**BALCONY**: 205-245 SqFt 19-23 SqM

**TOTAL** : 1,265-1,305 SqFt 118-121 SqM

2 BEDROOM + 2 BATHROOM