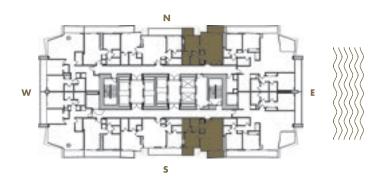

**LEVELS** : 36-49

INTERIOR: 885 SqFt 82 SqM

**BALCONY**: 125 SqFt 12 SqM

**TOTAL** : 1,010 SqFt 94 SqM

**LEVELS** : 36-49

**INTERIOR**: 665 SqFt 62 SqM

**BALCONY**: 170 SqFt 16 SqM

**TOTAL** : 835 SqFt 78 SqM