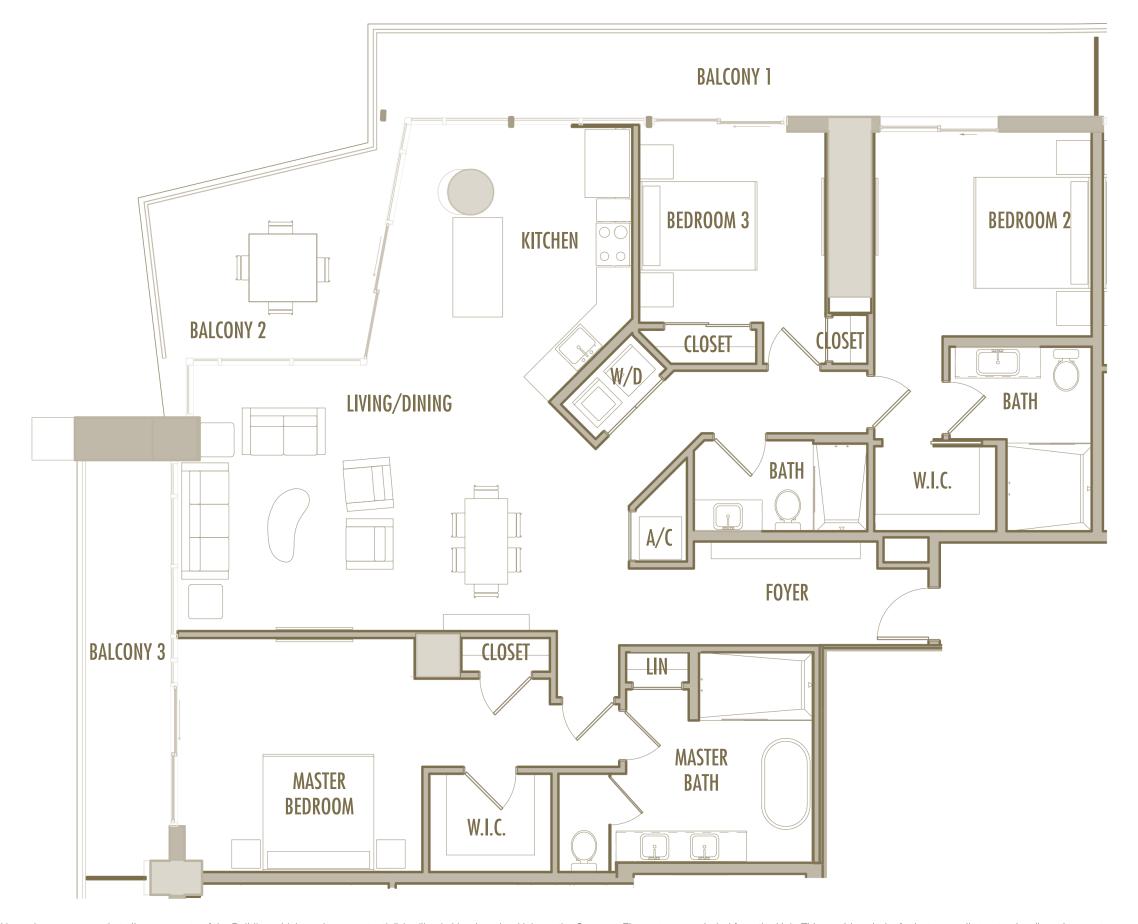

**LEVELS** : 36-49

INTERIOR: 885 SqFt 82 SqM

**BALCONY**: 125 SqFt 12 SqM

**TOTAL** : 1,010 SqFt 94 SqM

**LEVELS** : 36-49

**INTERIOR**: 665 SqFt 62 SqM

**BALCONY**: 170 SqFt 16 SqM

**TOTAL** : 835 SqFt 78 SqM

1 BEDROOM + 1 BATHROOM

**LEVELS** : 36-49

**INTERIOR**: 645 SqFt 60 SqM

BALCONY: 160 SqFt 15 SqM

**TOTAL** : 805 SqFt 75 SqM

**LEVELS** : 36-49

INTERIOR: 890 SqFt 83 SqM

**BALCONY**: 125 SqFt 12 SqM

**TOTAL** : 1,015 SqFt 94 SqM

1 BEDROOM + DEN + 1 BATHROOM

**LEVELS** : 36-49

**INTERIOR**: 1,045 SqFt 97 SqM

BALCONY: 120 SqFt 11 SqM

**TOTAL** : 1,165 SqFt 108 SqM

**LEVELS** : 36-54

INTERIOR: 915 SqFt 85 SqM