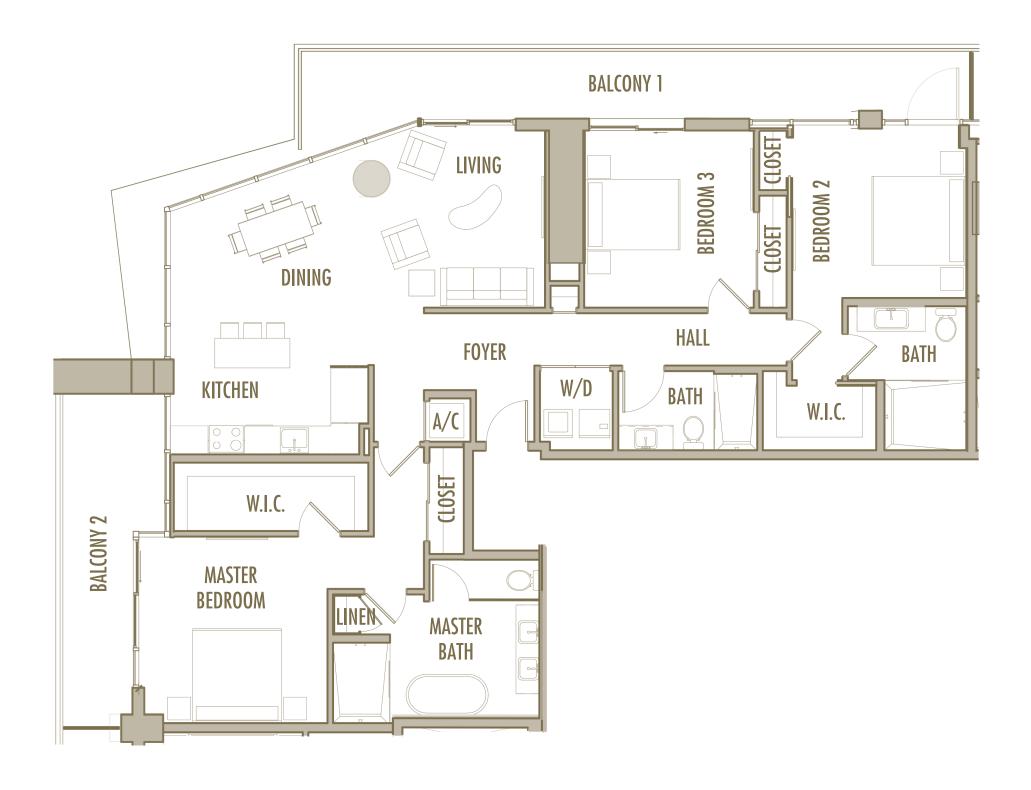

**LEVELS** : 36-49

INTERIOR: 885 SqFt 82 SqM

**BALCONY**: 125 SqFt 12 SqM

**TOTAL** : 1,010 SqFt 94 SqM

**LEVELS** : 36-49

**INTERIOR**: 665 SqFt 62 SqM

**BALCONY**: 170 SqFt 16 SqM

**TOTAL** : 835 SqFt 78 SqM