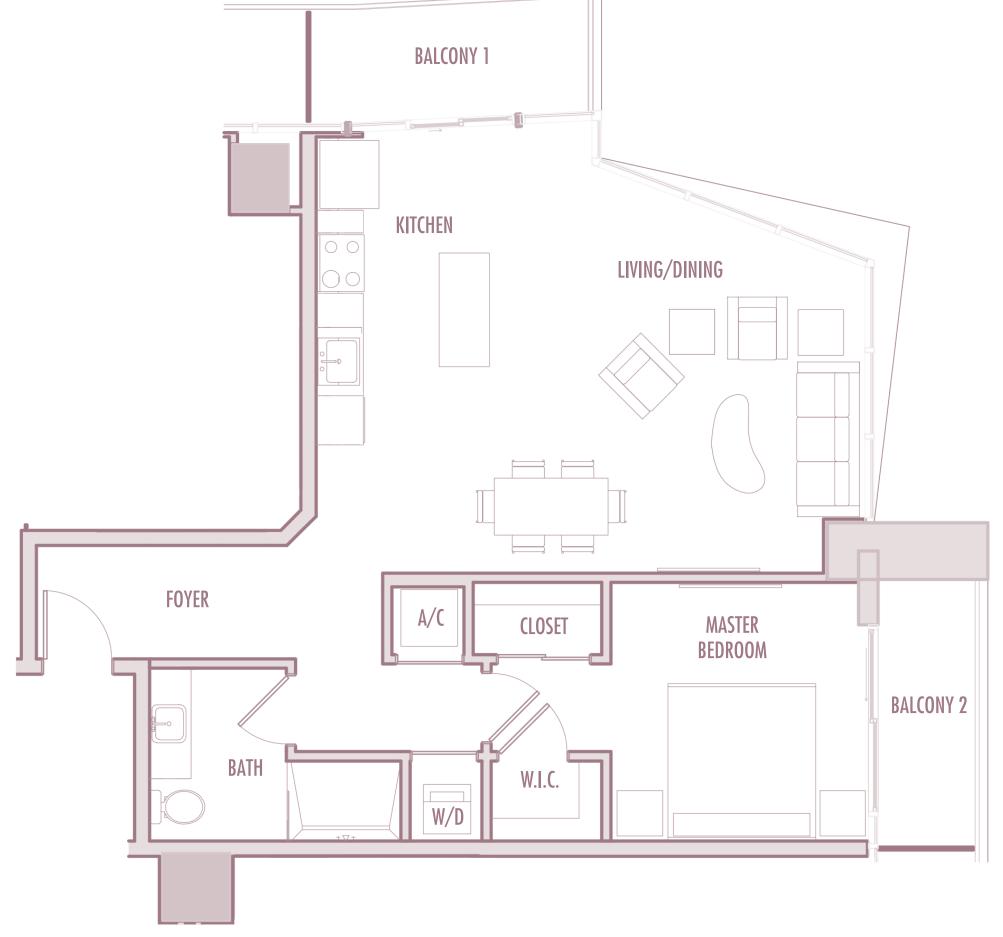

2 BEDROOM + 2 BATHROOM

**LEVELS** : 50 (HOTEL RESIDENCE)

: 51-57 (SKY RESIDENCE)

INTERIOR: 1,060 SqFt 98 SqM

**BALCONY**: 205-245 SqFt 19-23 SqM

**TOTAL** : 1,265-1,305 SqFt 118-121 SqM

2 BEDROOM + 2 BATHROOM

**LEVELS** : 50 (HOTEL RESIDENCE)

: 51-54 (SKY RESIDENCE)

INTERIOR: 1,240 SqFt 98 SqM

**BALCONY**: 225 SqFt 19-23 SqM

**TOTAL** : 1,465 SqFt 118-121 SqM

2 BEDROOM + 2 BATHROOM

**LEVELS** : 50 (HOTEL RESIDENCE)

: 51-54 (SKY RESIDENCE)

**INTERIOR** : 1,250 SqFt 116 SqM

BALCONY: 225 SqFt 21 SqM

**TOTAL** : 1,475 SqFt 137 SqM

2 BEDROOM + DEN + 2 BATHROOM

**LEVELS** : 55-56

**INTERIOR**: 1,460 SqFt 136 SqM

**BALCONY**: 210-215 SqFt 19,5-20 SqM