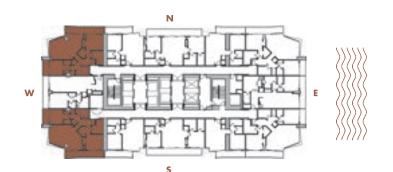

1 BEDROOM + 1 BATHROOM

**LEVELS** : 36-49

**INTERIOR**: 645 SqFt 60 SqM

BALCONY: 160 SqFt 15 SqM

**TOTAL** : 805 SqFt 75 SqM

**LEVELS** : 36-49

INTERIOR: 890 SqFt 83 SqM

**BALCONY**: 125 SqFt 12 SqM

**TOTAL** : 1,015 SqFt 94 SqM

1 BEDROOM + DEN + 1 BATHROOM

**LEVELS** : 36-49

**INTERIOR**: 1,045 SqFt 97 SqM

BALCONY: 120 SqFt 11 SqM

**TOTAL** : 1,165 SqFt 108 SqM

**LEVELS** : 36-54

INTERIOR: 915 SqFt 85 SqM