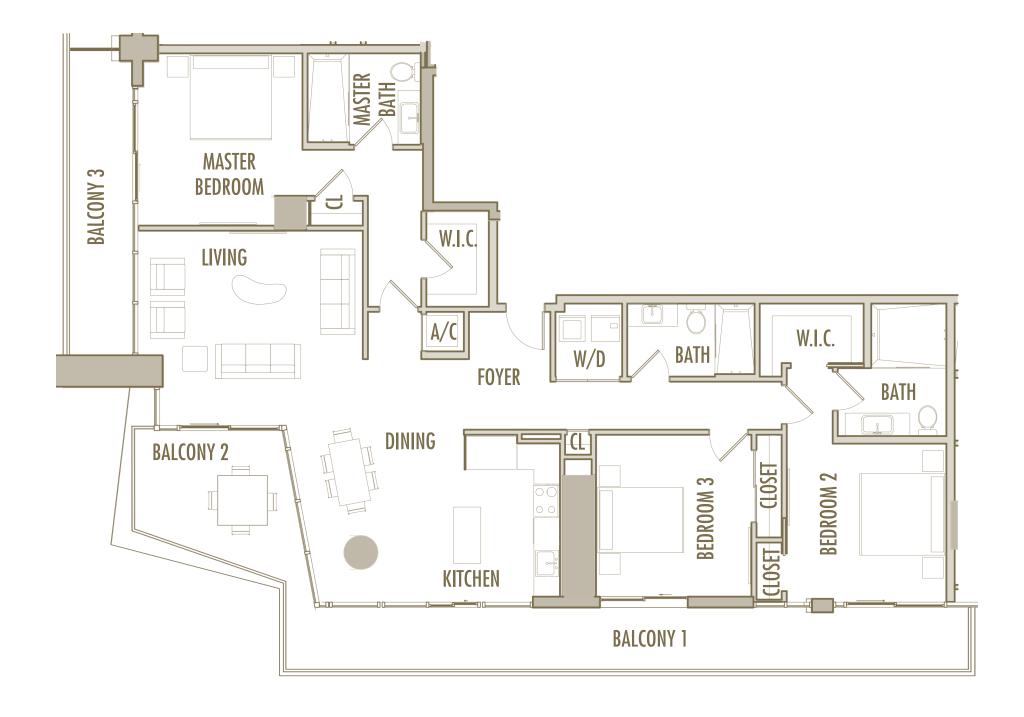

: 51-54 (SKY RESIDENCE)

**INTERIOR** : 1,250 SqFt 116 SqM

BALCONY: 225 SqFt 21 SqM

**TOTAL** : 1,475 SqFt 137 SqM

2 BEDROOM + DEN + 2 BATHROOM

**LEVELS** : 55-56

**INTERIOR**: 1,460 SqFt 136 SqM

**BALCONY**: 210-215 SqFt 19,5-20 SqM