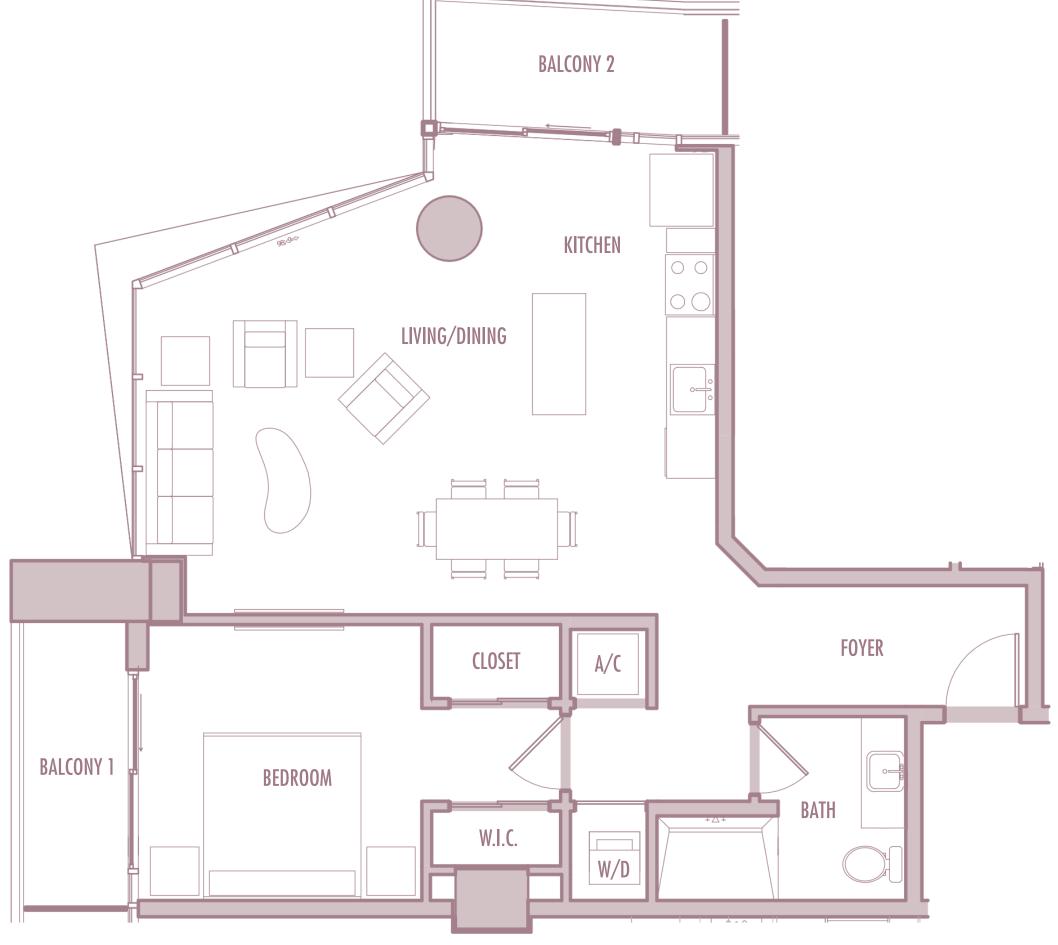

**LEVELS** : 36-49

INTERIOR: 885 SqFt 82 SqM

**BALCONY**: 125 SqFt 12 SqM

**TOTAL** : 1,010 SqFt 94 SqM









**LEVELS** : 36-49

**INTERIOR**: 665 SqFt 62 SqM

**BALCONY**: 170 SqFt 16 SqM

**TOTAL** : 835 SqFt 78 SqM







1 BEDROOM + 1 BATHROOM

**LEVELS** : 36-49

**INTERIOR**: 645 SqFt 60 SqM

BALCONY: 160 SqFt 15 SqM

**TOTAL** : 805 SqFt 75 SqM









**LEVELS** : 36-49

INTERIOR: 890 SqFt 83 SqM

**BALCONY**: 125 SqFt 12 SqM

**TOTAL** : 1,015 SqFt 94 SqM







1 BEDROOM + DEN + 1 BATHROOM

**LEVELS** : 36-49

**INTERIOR**: 1,045 SqFt 97 SqM

BALCONY: 120 SqFt 11 SqM

**TOTAL** : 1,165 SqFt 108 SqM









**LEVELS** : 36-54

INTERIOR: 915 SqFt 85 SqM

BALCONY: 120 SqFt 11 SqM

**TOTAL** : 1,035 SqFt 96 SqM









**LEVELS** : 50 (HOTEL RESIDENCE)

: 51-54 (SKY RESIDENCE)

**INTERIOR**: 750 SqFt 70 SqM

**BALCONY**: 120-130 SqFt 11-12 SqM

**TOTAL** : 870-880 SqFt 81-82 SqM