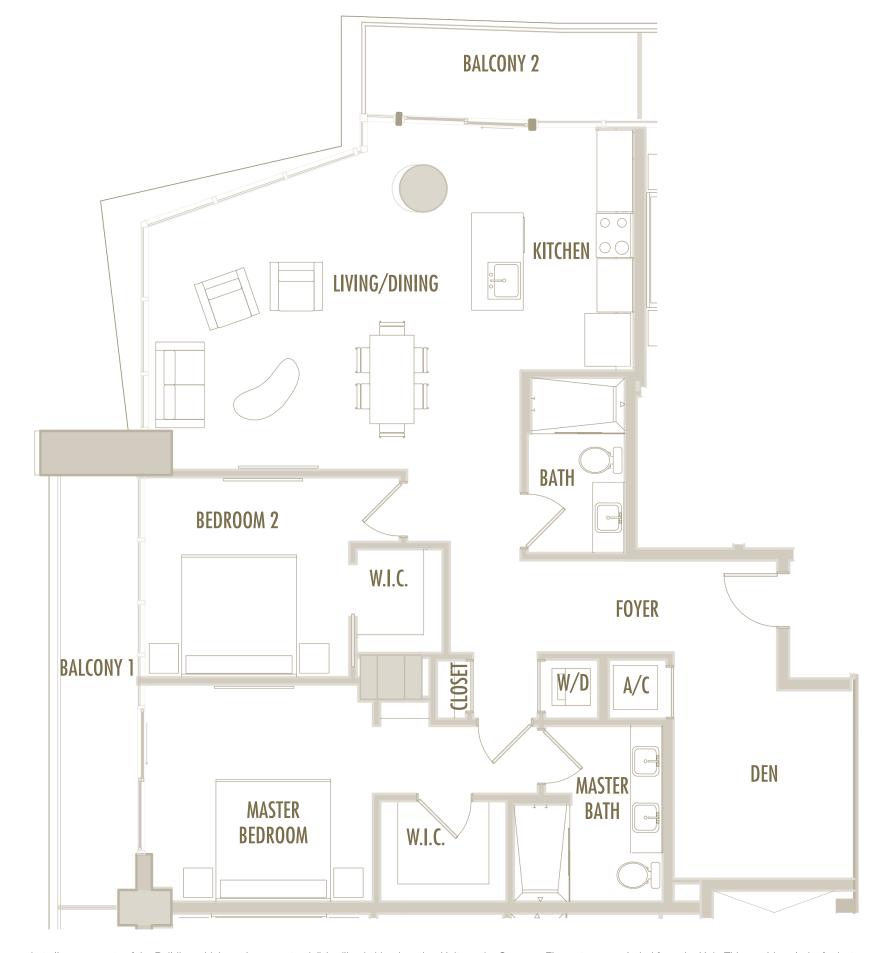

**TOTAL** : 1,015 SqFt 94 SqM

1 BEDROOM + DEN + 1 BATHROOM

**LEVELS** : 36-49

**INTERIOR**: 1,045 SqFt 97 SqM

BALCONY: 120 SqFt 11 SqM

**TOTAL** : 1,165 SqFt 108 SqM

**LEVELS** : 36-54

INTERIOR: 915 SqFt 85 SqM