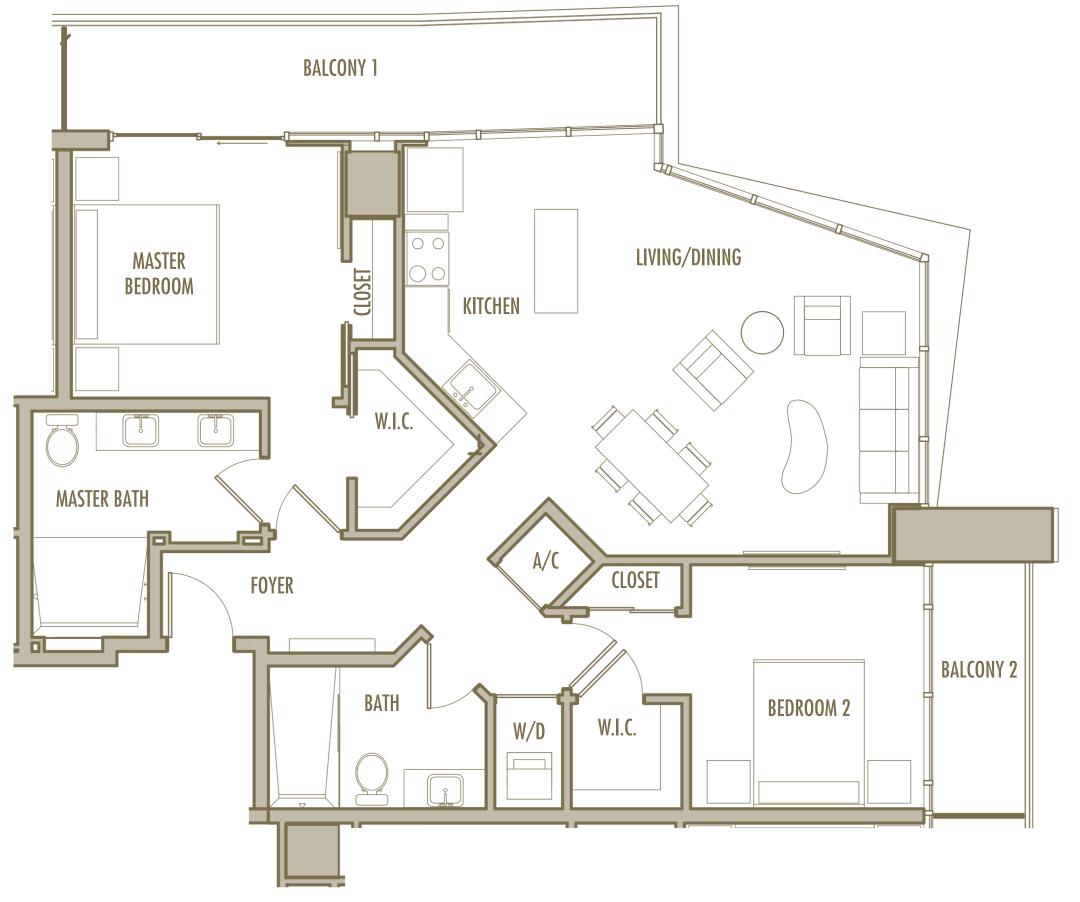

**LEVELS** : 36-49

INTERIOR: 885 SqFt 82 SqM

**BALCONY**: 125 SqFt 12 SqM

**TOTAL** : 1,010 SqFt 94 SqM

**LEVELS** : 36-49

**INTERIOR**: 665 SqFt 62 SqM

**BALCONY**: 170 SqFt 16 SqM

**TOTAL** : 835 SqFt 78 SqM

1 BEDROOM + 1 BATHROOM

**LEVELS** : 36-49

**INTERIOR**: 645 SqFt 60 SqM

BALCONY: 160 SqFt 15 SqM

**TOTAL** : 805 SqFt 75 SqM

**LEVELS** : 36-49

INTERIOR: 890 SqFt 83 SqM

**BALCONY**: 125 SqFt 12 SqM

**TOTAL** : 1,015 SqFt 94 SqM

1 BEDROOM + DEN + 1 BATHROOM

**LEVELS** : 36-49

**INTERIOR**: 1,045 SqFt 97 SqM

BALCONY: 120 SqFt 11 SqM

**TOTAL** : 1,165 SqFt 108 SqM

**LEVELS** : 36-54

INTERIOR: 915 SqFt 85 SqM