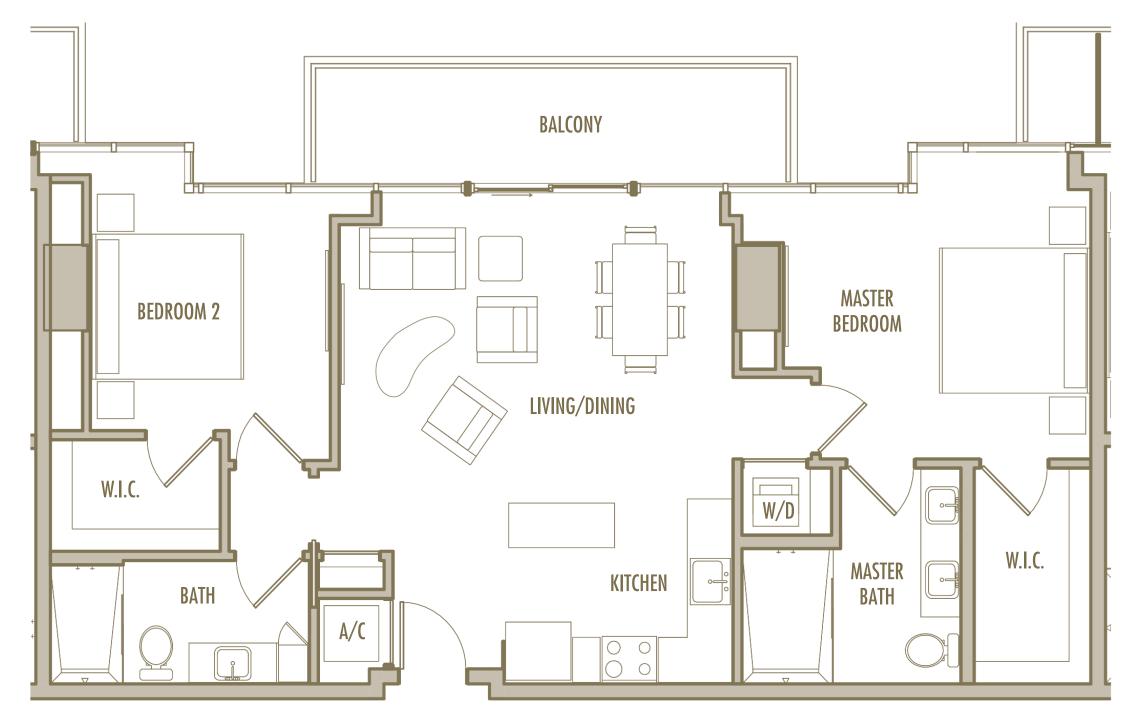

2 BEDROOM + 2 BATHROOM

**LEVELS** : 50 (HOTEL RESIDENCE)

: 51-57 (SKY RESIDENCE)

INTERIOR: 1,060 SqFt 98 SqM

**BALCONY**: 205-245 SqFt 19-23 SqM

**TOTAL** : 1,265-1,305 SqFt 118-121 SqM

2 BEDROOM + 2 BATHROOM

**LEVELS** : 50 (HOTEL RESIDENCE)

: 51-54 (SKY RESIDENCE)

INTERIOR: 1,240 SqFt 98 SqM

**BALCONY**: 225 SqFt 19-23 SqM

**TOTAL** : 1,465 SqFt 118-121 SqM

2 BEDROOM + 2 BATHROOM

**LEVELS** : 50 (HOTEL RESIDENCE)

: 51-54 (SKY RESIDENCE)

**INTERIOR** : 1,250 SqFt 116 SqM

BALCONY: 225 SqFt 21 SqM

**TOTAL** : 1,475 SqFt 137 SqM

2 BEDROOM + DEN + 2 BATHROOM

**LEVELS** : 55-56

**INTERIOR**: 1,460 SqFt 136 SqM

**BALCONY**: 210-215 SqFt 19,5-20 SqM