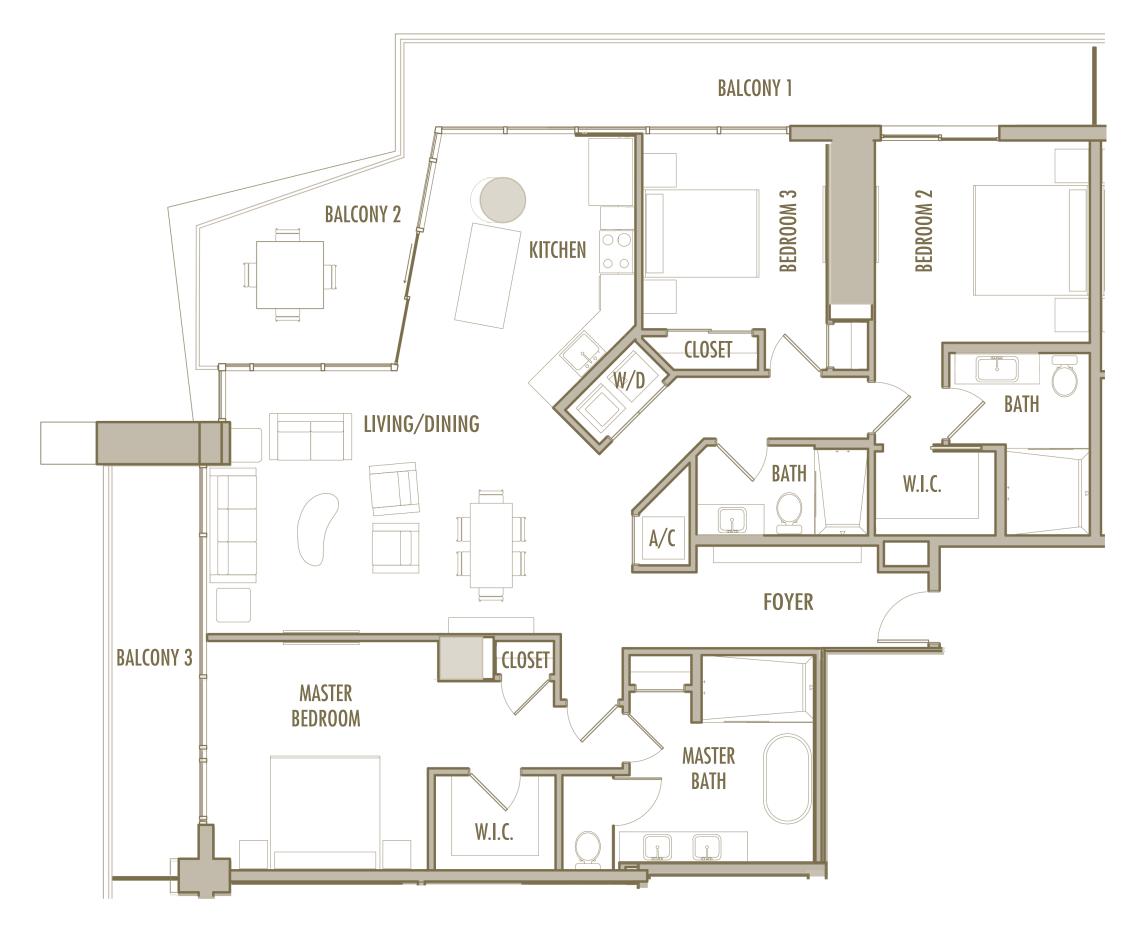

2 BEDROOM + 2 BATHROOM

**LEVELS** : 50 (HOTEL RESIDENCE)

: 51-57 (SKY RESIDENCE)

INTERIOR: 1,060 SqFt 98 SqM

**BALCONY**: 205-245 SqFt 19-23 SqM

**TOTAL** : 1,265-1,305 SqFt 118-121 SqM

2 BEDROOM + 2 BATHROOM