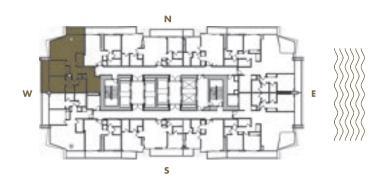

1 BEDROOM + 1 BATHROOM

**LEVELS** : 55-57

INTERIOR: 750 SqFt 70 SqM

**BALCONY**: 135-145 SqFt 12,5-13,5 SqM

**TOTAL** : 885-895 SqFt 82-83 SqM

1 BEDROOM + DEN + 2 BATHROOM

**LEVELS** : 50 (HOTEL RESIDENCE)

: 51-56 (SKY RESIDENCE)

**INTERIOR** : 1,110 SqFt 103 SqM

BALCONY: 120 SqFt 11 SqM

**TOTAL** : 1,230 SqFt 114 SqM

1 BEDROOM + DEN + 2 BATHROOM

LEVELS: 57

INTERIOR: 1,085 SqFt 101 SqM

BALCONY: 120 SqFt 11 SqM

**TOTAL** : 1,205 SqFt 112 SqM