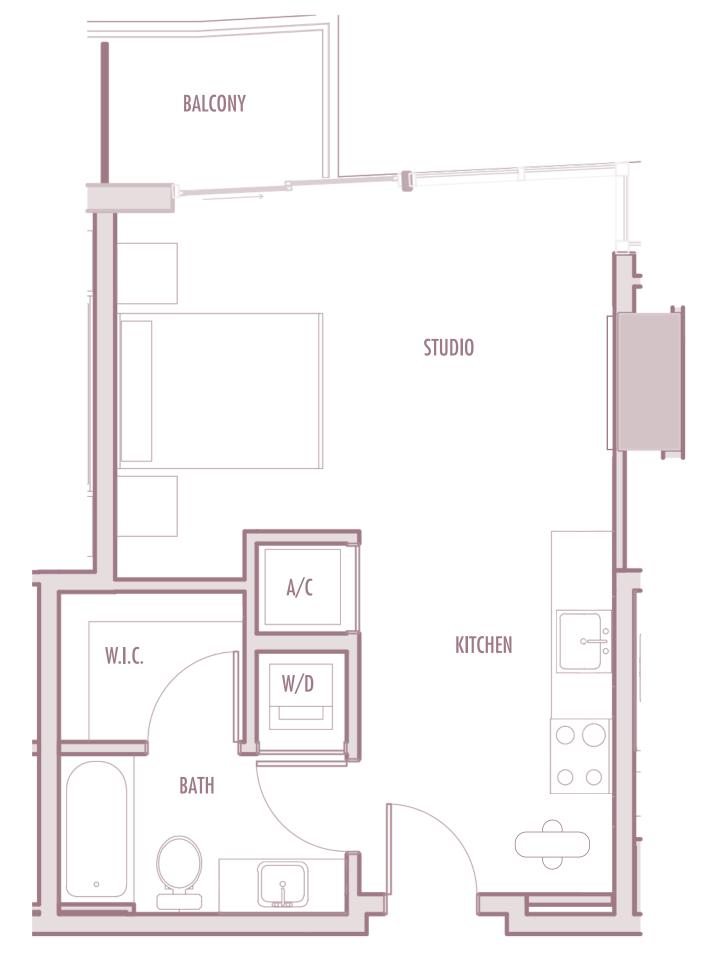

INTERIOR: 465 SqFt 166 SqM

BALCONY: 40 SqFt 39 SqM

**TOTAL** : 505 SqFt 205 SqM

**STUDIO** 

**LEVELS** : 38-41

**INTERIOR**: 460 SqFt 43 SqM

BALCONY: 40 SqFt 4 SqM

**TOTAL** : 500 SqFt 46 SqM

**STUDIO** 

**LEVELS** : 42-49

INTERIOR: 455 SqFt 42 SqM

**BALCONY**: 40-45 SqFt 3,7-4,2 SqM

**TOTAL** : 495-500 SqFt 46-47 SqM

**STUDIO** 

**LEVELS** : 36-38

INTERIOR: 455 SqFt 42 SqM