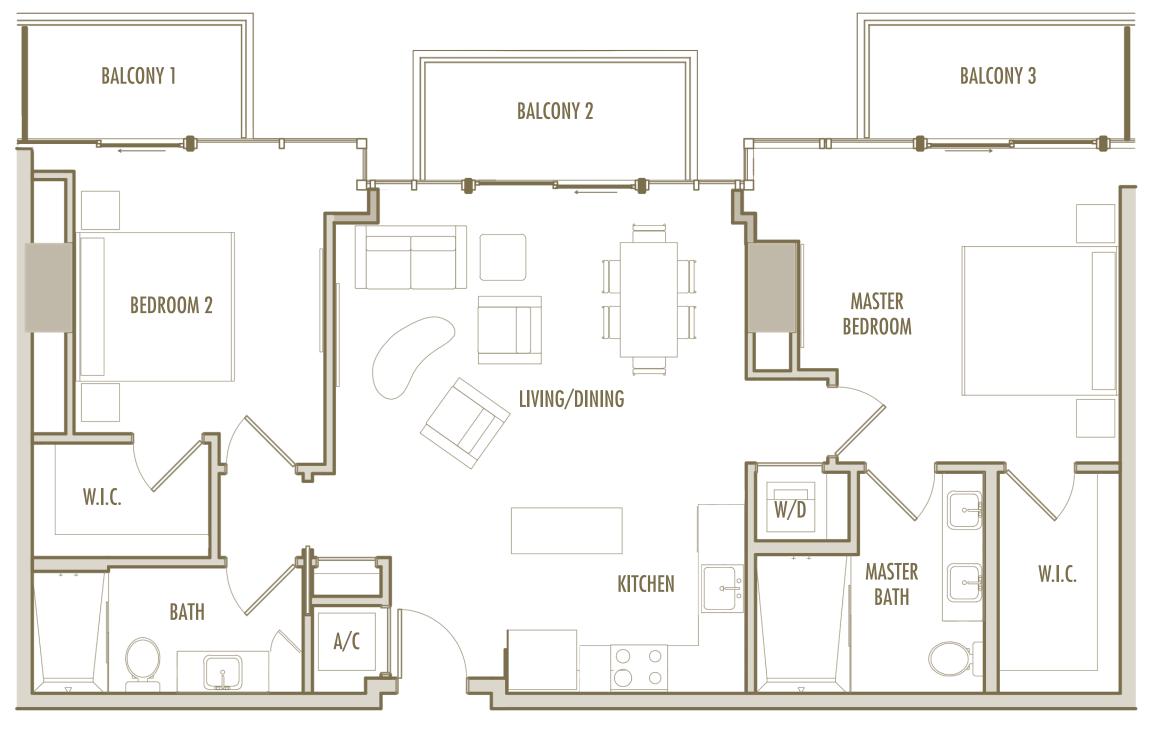

**LEVELS** : 36-49

INTERIOR: 885 SqFt 82 SqM

**BALCONY**: 125 SqFt 12 SqM

**TOTAL** : 1,010 SqFt 94 SqM

**LEVELS** : 36-49

**INTERIOR**: 665 SqFt 62 SqM

**BALCONY**: 170 SqFt 16 SqM

**TOTAL** : 835 SqFt 78 SqM

1 BEDROOM + 1 BATHROOM

**LEVELS** : 36-49

**INTERIOR**: 645 SqFt 60 SqM

BALCONY: 160 SqFt 15 SqM

**TOTAL** : 805 SqFt 75 SqM

**LEVELS** : 36-49

INTERIOR: 890 SqFt 83 SqM

**BALCONY**: 125 SqFt 12 SqM

**TOTAL** : 1,015 SqFt 94 SqM

1 BEDROOM + DEN + 1 BATHROOM

**LEVELS** : 36-49

**INTERIOR**: 1,045 SqFt 97 SqM

BALCONY: 120 SqFt 11 SqM

**TOTAL** : 1,165 SqFt 108 SqM

**LEVELS** : 36-54

INTERIOR: 915 SqFt 85 SqM