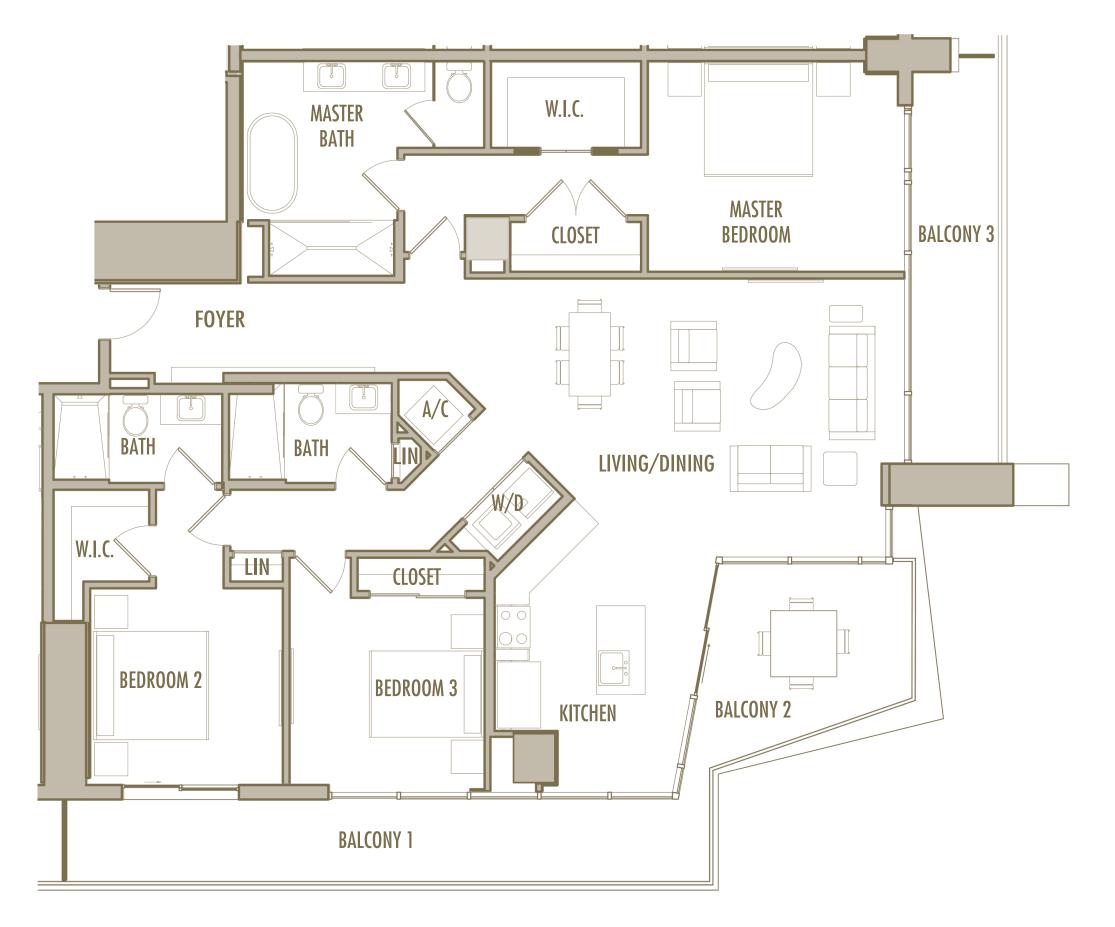

2 BEDROOM + 2 BATHROOM

**LEVELS** : 50 (HOTEL RESIDENCE)

: 51-57 (SKY RESIDENCE)

INTERIOR: 1,060 SqFt 98 SqM

**BALCONY**: 205-245 SqFt 19-23 SqM

**TOTAL** : 1,265-1,305 SqFt 118-121 SqM

2 BEDROOM + 2 BATHROOM

**LEVELS** : 50 (HOTEL RESIDENCE)

: 51-54 (SKY RESIDENCE)

INTERIOR: 1,240 SqFt 98 SqM

**BALCONY**: 225 SqFt 19-23 SqM

**TOTAL** : 1,465 SqFt 118-121 SqM

2 BEDROOM + 2 BATHROOM

**LEVELS** : 50 (HOTEL RESIDENCE)