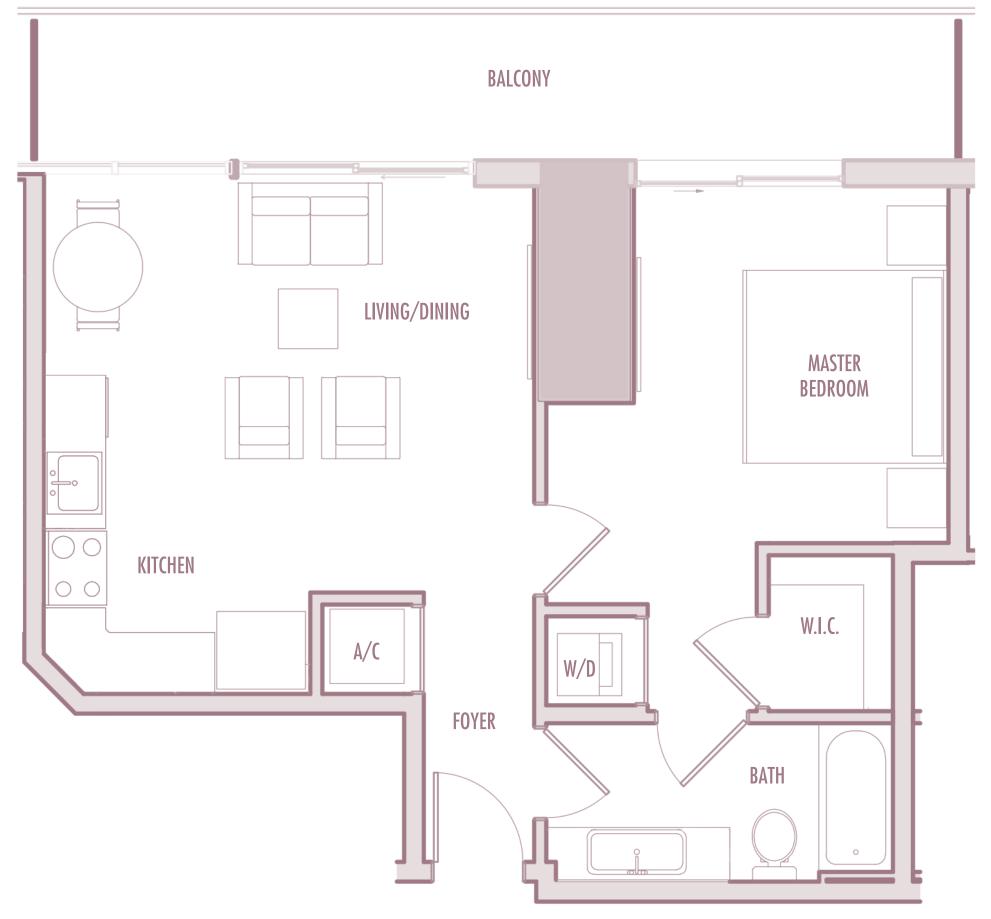

**LEVELS** : 36-49

INTERIOR: 885 SqFt 82 SqM

**BALCONY**: 125 SqFt 12 SqM

**TOTAL** : 1,010 SqFt 94 SqM









**LEVELS** : 36-49

**INTERIOR**: 665 SqFt 62 SqM

**BALCONY**: 170 SqFt 16 SqM

**TOTAL** : 835 SqFt 78 SqM







1 BEDROOM + 1 BATHROOM

**LEVELS** : 36-49

**INTERIOR**: 645 SqFt 60 SqM

BALCONY: 160 SqFt 15 SqM

**TOTAL** : 805 SqFt 75 SqM









**LEVELS** : 36-49

INTERIOR: 890 SqFt 83 SqM

**BALCONY**: 125 SqFt 12 SqM

**TOTAL** : 1,015 SqFt 94 SqM







1 BEDROOM + DEN + 1 BATHROOM

**LEVELS** : 36-49

**INTERIOR**: 1,045 SqFt 97 SqM

BALCONY: 120 SqFt 11 SqM

**TOTAL** : 1,165 SqFt 108 SqM









**LEVELS** : 36-54

INTERIOR: 915 SqFt 85 SqM

BALCONY: 120 SqFt 11 SqM

**TOTAL** : 1,035 SqFt 96 SqM









**LEVELS** : 50 (HOTEL RESIDENCE)

: 51-54 (SKY RESIDENCE)

**INTERIOR**: 750 SqFt 70 SqM

**BALCONY**: 120-130 SqFt 11-12 SqM

**TOTAL** : 870-880 SqFt 81-82 SqM









**LEVELS** : 50 (HOTEL RESIDENCE)

: 51-53 (SKY RESIDENCE)

**INTERIOR**: 745 SqFt 69 SqM

**BALCONY**: 120-130