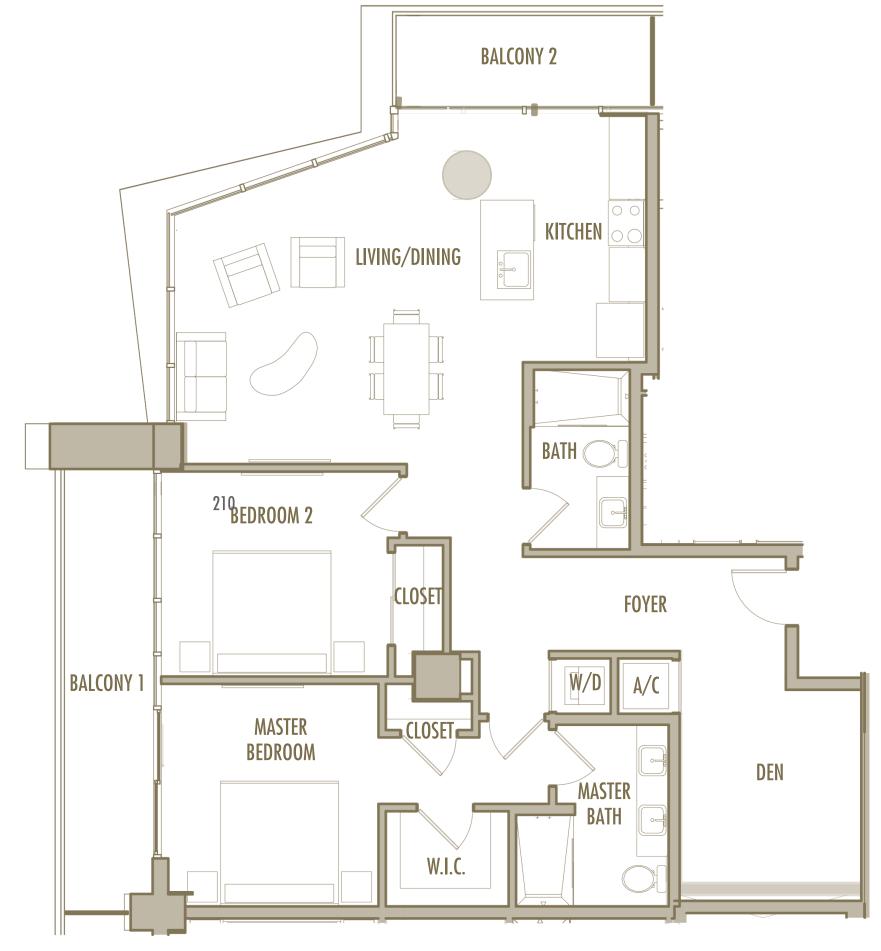

1 BEDROOM + 1 BATHROOM

**LEVELS** : 55-57

INTERIOR: 750 SqFt 70 SqM

**BALCONY**: 135-145 SqFt 12,5-13,5 SqM

**TOTAL** : 885-895 SqFt 82-83 SqM

1 BEDROOM + DEN + 2 BATHROOM

**LEVELS** : 50 (HOTEL RESIDENCE)

: 51-56 (SKY RESIDENCE)

**INTERIOR** : 1,110 SqFt 103 SqM

BALCONY: 120 SqFt 11 SqM

**TOTAL** : 1,230 SqFt 114 SqM

1 BEDROOM + DEN + 2 BATHROOM

LEVELS: 57

INTERIOR: 1,085 SqFt 101 SqM

BALCONY: 120 SqFt 11 SqM

**TOTAL** : 1,205 SqFt 112 SqM