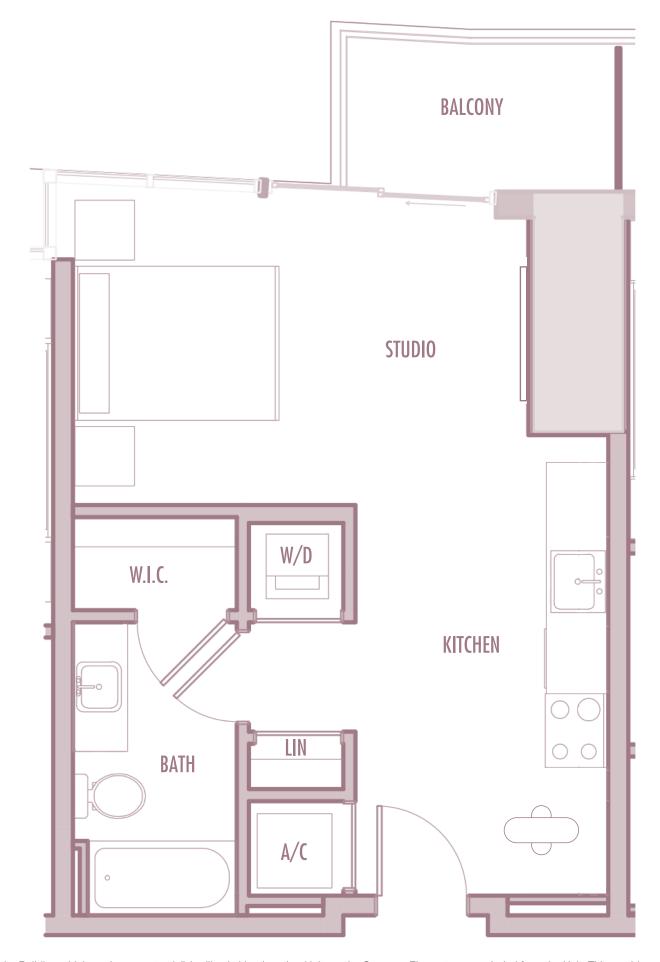

1 BEDROOM + 1 BATHROOM

**LEVELS** : 36-49

**INTERIOR**: 645 SqFt 60 SqM

BALCONY: 160 SqFt 15 SqM

**TOTAL** : 805 SqFt 75 SqM

**LEVELS** : 36-49

INTERIOR: 890 SqFt 83 SqM

**BALCONY**: 125 SqFt 12 SqM

**TOTAL** : 1,015 SqFt 94 SqM

1 BEDROOM + DEN + 1 BATHROOM

**LEVELS** : 36-49

**INTERIOR**: 1,045 SqFt 97 SqM

BALCONY: 120 SqFt 11 SqM

**TOTAL** : 1,165 SqFt 108 SqM

**LEVELS** : 36-54

INTERIOR: 915 SqFt 85 SqM