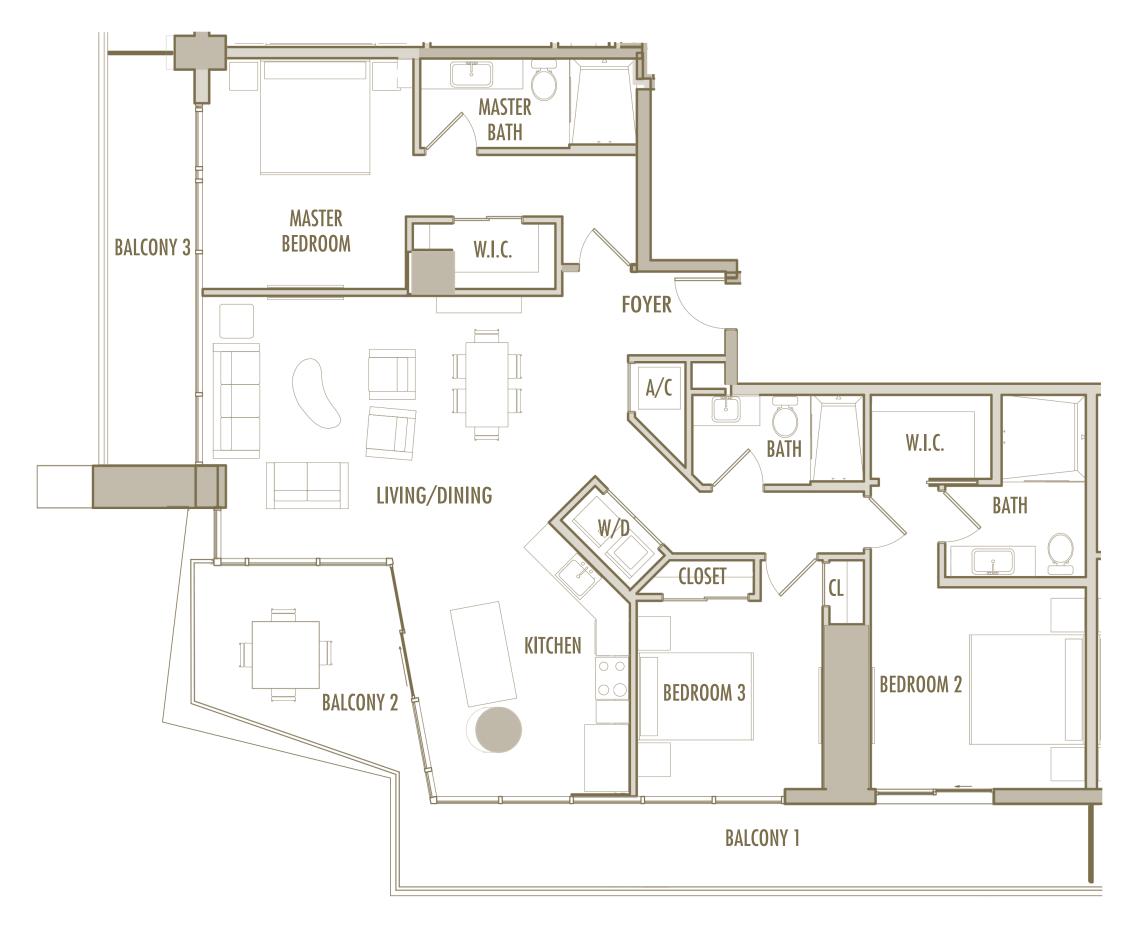

2 BEDROOM + 2 BATHROOM

**LEVELS** : 50 (HOTEL RESIDENCE)

: 51-57 (SKY RESIDENCE)

INTERIOR: 1,060 SqFt 98 SqM

**BALCONY**: 205-245 SqFt 19-23 SqM

**TOTAL** : 1,265-1,305 SqFt 118-121 SqM

2 BEDROOM + 2 BATHROOM

**LEVELS** : 50 (HOTEL RESIDENCE)

: 51-54 (SKY RESIDENCE)

INTERIOR: 1,240 SqFt 98 SqM

**BALCONY**: 225 SqFt 19-23 SqM

**TOTAL** : 1,465 SqFt 118-121 SqM

2 BEDROOM + 2 BATHROOM

**LEVELS** : 50 (HOTEL RESIDENCE)