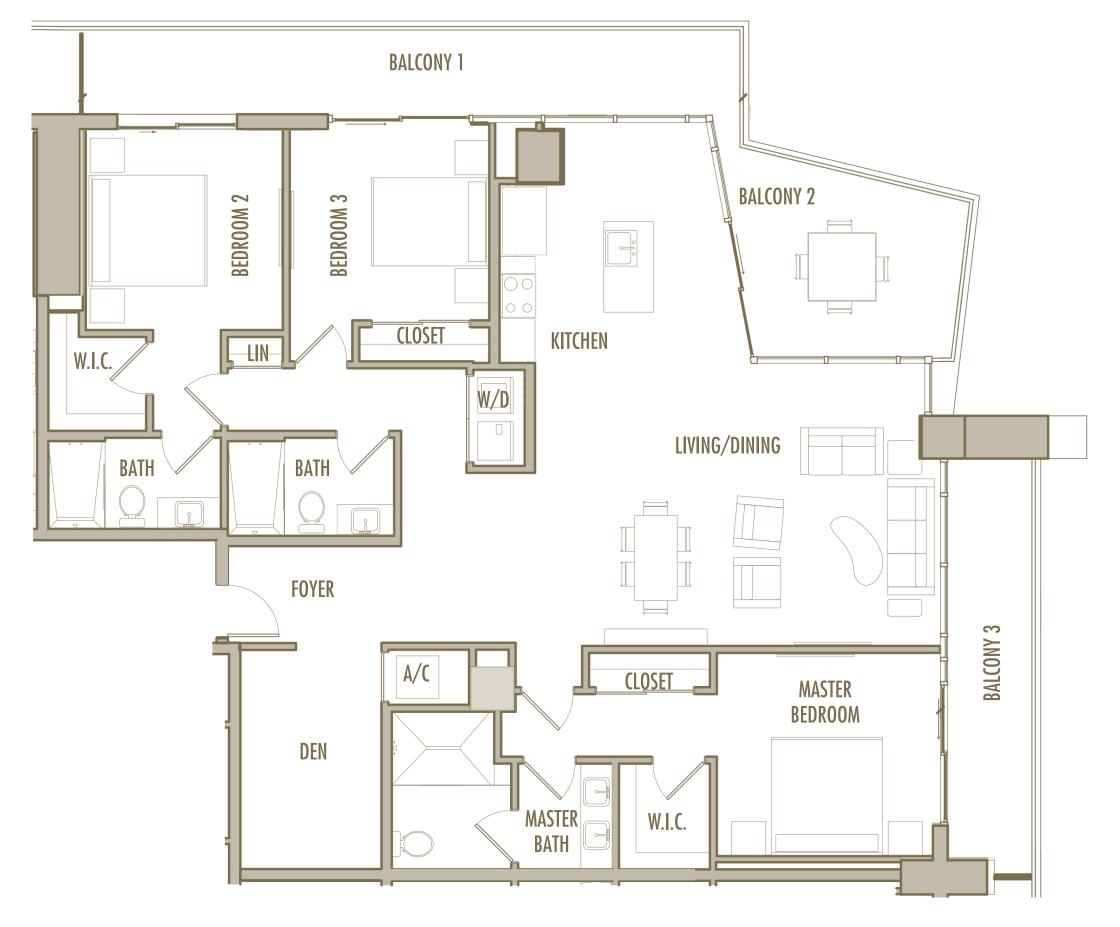

**TOTAL** : 1,015 SqFt 94 SqM

1 BEDROOM + DEN + 1 BATHROOM

**LEVELS** : 36-49

**INTERIOR**: 1,045 SqFt 97 SqM

BALCONY: 120 SqFt 11 SqM

**TOTAL** : 1,165 SqFt 108 SqM

**LEVELS** : 36-54

INTERIOR: 915 SqFt 85 SqM

BALCONY: 120 SqFt 11 SqM

**TOTAL** : 1,035 SqFt 96 SqM

**LEVELS** : 50 (HOTEL RESIDENCE)

: 51-54 (SKY RESIDENCE)

**INTERIOR**: 750 SqFt 70 SqM

**BALCONY**: 120-130 SqFt 11-12 SqM

**TOTAL** : 870-880 SqFt 81-82 SqM