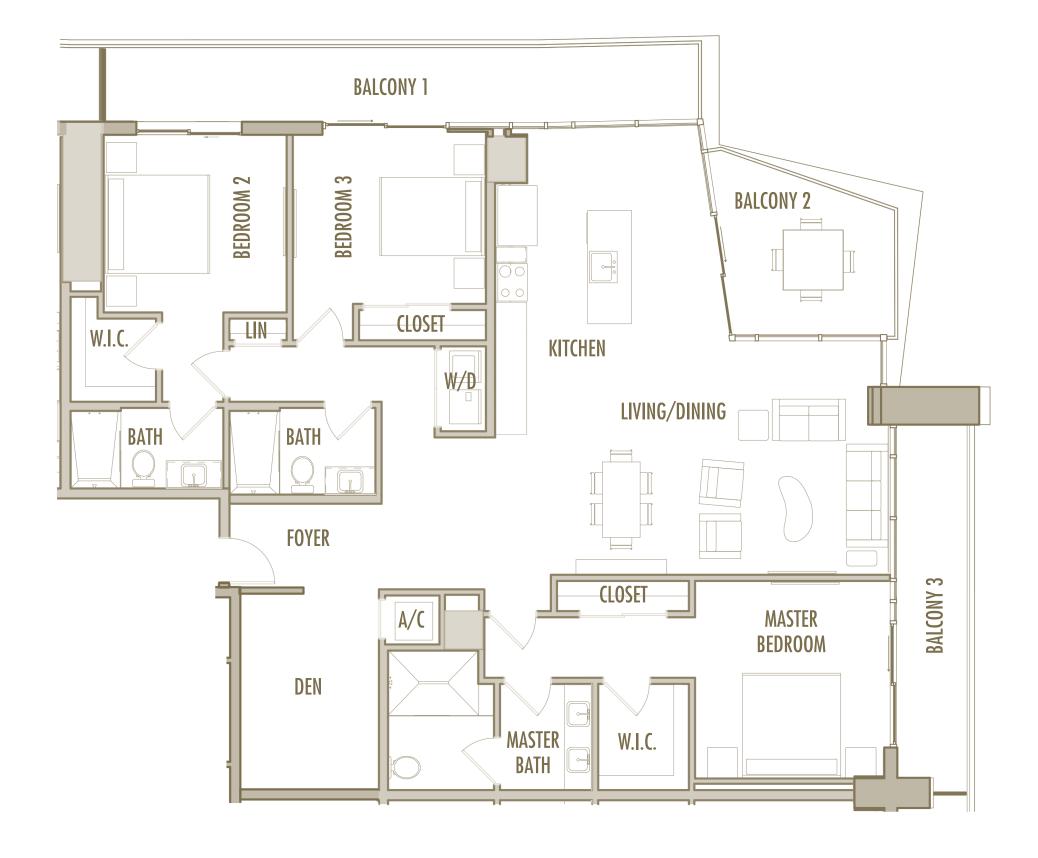

: 51-54 (SKY RESIDENCE)

**INTERIOR** : 1,250 SqFt 116 SqM

BALCONY: 225 SqFt 21 SqM

**TOTAL** : 1,475 SqFt 137 SqM

2 BEDROOM + DEN + 2 BATHROOM

**LEVELS** : 55-56

**INTERIOR**: 1,460 SqFt 136 SqM

**BALCONY**: 210-215 SqFt 19,5-20 SqM