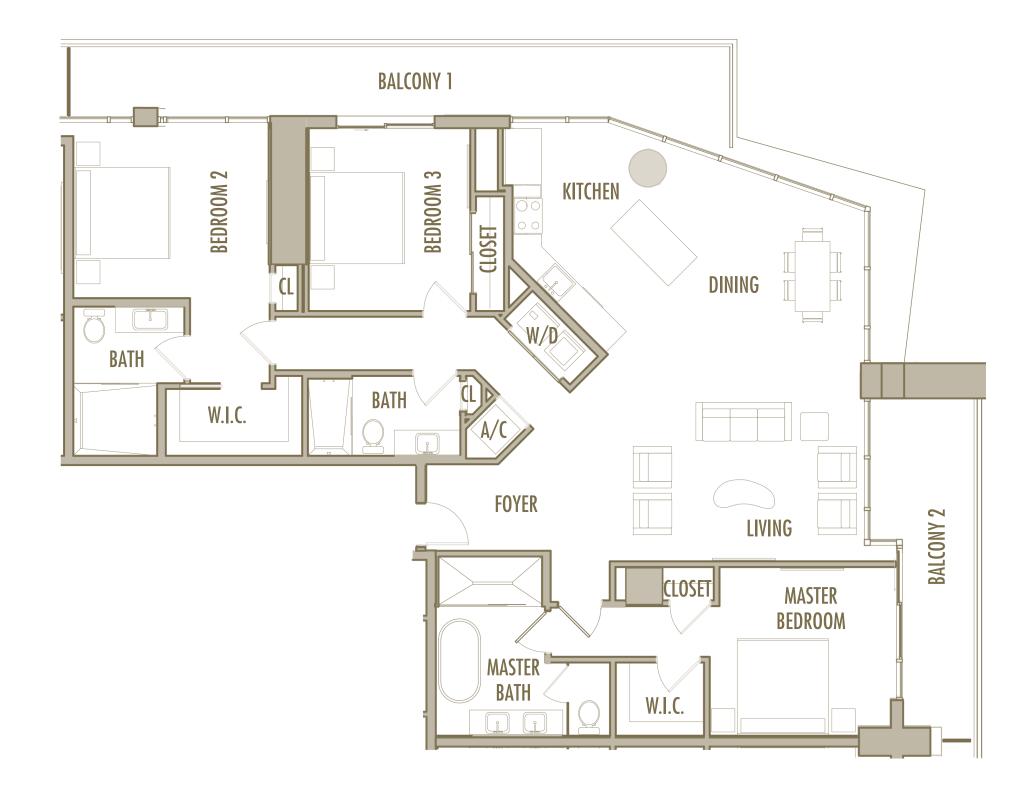

**LEVELS** : 36-49

INTERIOR: 885 SqFt 82 SqM

**BALCONY**: 125 SqFt 12 SqM

**TOTAL** : 1,010 SqFt 94 SqM

**LEVELS** : 36-49

**INTERIOR**: 665 SqFt 62 SqM

**BALCONY**: 170 SqFt 16 SqM

**TOTAL** : 835 SqFt 78 SqM