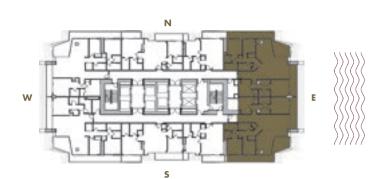

M

**TOTAL** : 1,245-1,305 SqFt 116-121 SqM







2 BEDROOM + 2 BATHROOM

**LEVELS** : 55-57

INTERIOR: 1,100 SqFt 102 SqM

**BALCONY**: 205-210 SqFt 19-19,5 SqM

**TOTAL** : 1,305-1,310 SqFt 121-122 SqM







2 BEDROOM + 2 BATHROOM

**LEVELS** : 55-56

**INTERIOR** : 1,225 SqFt 114 SqM

**BALCONY**: 210-215 SqFt 19,5-20 SqM

**TOTAL** : 1,435-1,440 SqFt 133-134 SqM







2 BEDROOM + 2 BATHROOM

LEVELS: 57

 INTERIOR:
 1,200 SqFt
 111 SqM

 BALCONY:
 210 SqFt
 20 SqM

 TOTAL:
 1,410 SqFt
 131 SqM







2 BEDROOM + DEN + 2 BATHROOM

LEVELS : 62

**INTERIOR** : 1,865 SqFt 173 SqM

BALCONY: 470 SqFt 44 SqM

**TOTAL** : 2,335 SqFt 217 SqM







## B-22

2 BEDROOM + DEN + 2 BATHROOM

LEVELS: 62

**INTERIOR** : 1,830 SqFt 170 SqM

**BALCONY**: 475 SqFt 44 SqM **TOTAL**: 2,305 SqFt 214 SqM







## B-23

2 BEDROOM + 2 BATHROOM

LEVELS : 62

**INTERIOR** : 1,875 SqFt 174 SqM

BALCONY: 475 SqFt 44 SqM

**TOTAL** : 2,350 SqFt 218 SqM







## B-24

2 BEDROOM + DEN + 2 BATHROOM

LEVELS: 62

**INTERIOR** : 1,705 SqFt 158 SqM

BALCONY: 470 SqFt 44 SqM

**TOTAL** : 2,175 SqFt 202 SqM







3 BEDROOM + DEN + 3 BATHROOM

LEVELS: 58

**INTERIOR** : 2,055 SqFt 191 SqM

BALCONY: 475 SqFt 44 SqM

**TOTAL** : 2,530 SqFt 235 SqM







3 BEDROOM + DEN + 3 BATHROOM

LEVELS: 58

**INTERIOR** : 2,075 SqFt 193 SqM

**BALCONY**: 475 SqFt 44 SqM **TOTAL**: 2,550 SqFt 237 SqM







3 BEDROOM + DEN + 3 BATHROOM

LEVELS: 59

**INTERIOR** : 2,010 SqFt 187 SqM

**BALCONY**: 480 SqFt 45 SqM **TOTAL**: 2,490 SqFt 231 SqM







3 BEDROOM + DEN + 3 BATHROOM

LEVELS: 59

**INTERIOR** : 2,035 SqFt 187