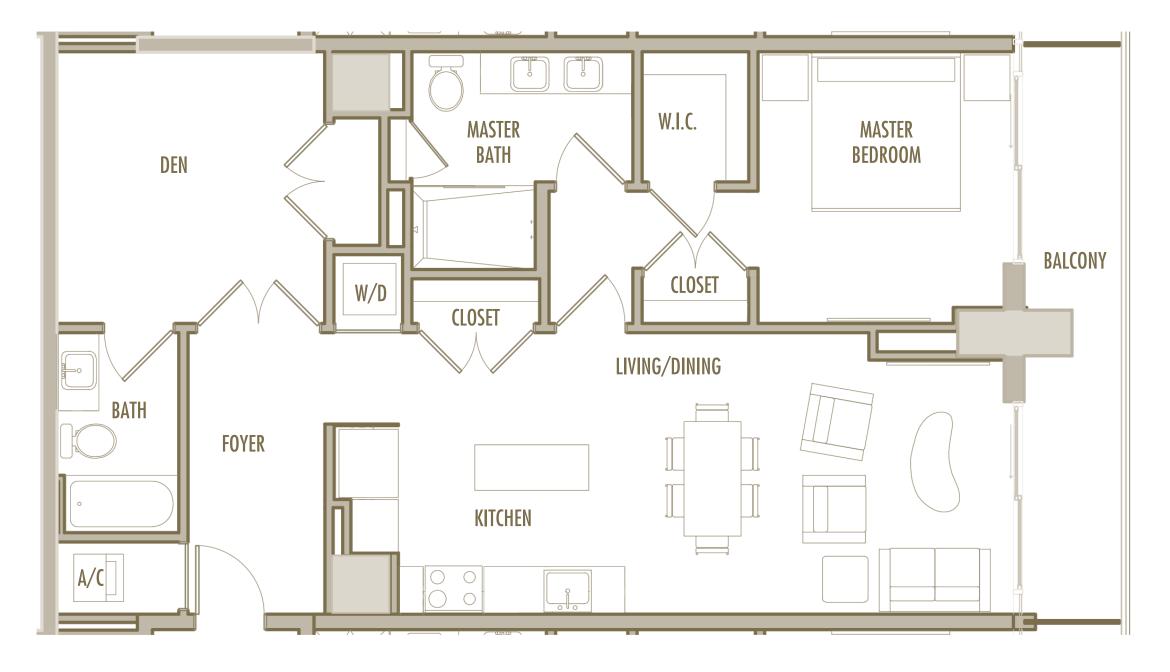

1 BEDROOM + 1 BATHROOM

**LEVELS** : 36-49

**INTERIOR**: 645 SqFt 60 SqM

BALCONY: 160 SqFt 15 SqM

**TOTAL** : 805 SqFt 75 SqM

**LEVELS** : 36-49

INTERIOR: 890 SqFt 83 SqM

**BALCONY**: 125 SqFt 12 SqM

**TOTAL** : 1,015 SqFt 94 SqM

1 BEDROOM + DEN + 1 BATHROOM

**LEVELS** : 36-49

**INTERIOR**: 1,045 SqFt 97 SqM

BALCONY: 120 SqFt 11 SqM

**TOTAL** : 1,165 SqFt 108 SqM

**LEVELS** : 36-54

INTERIOR: 915 SqFt 85 SqM