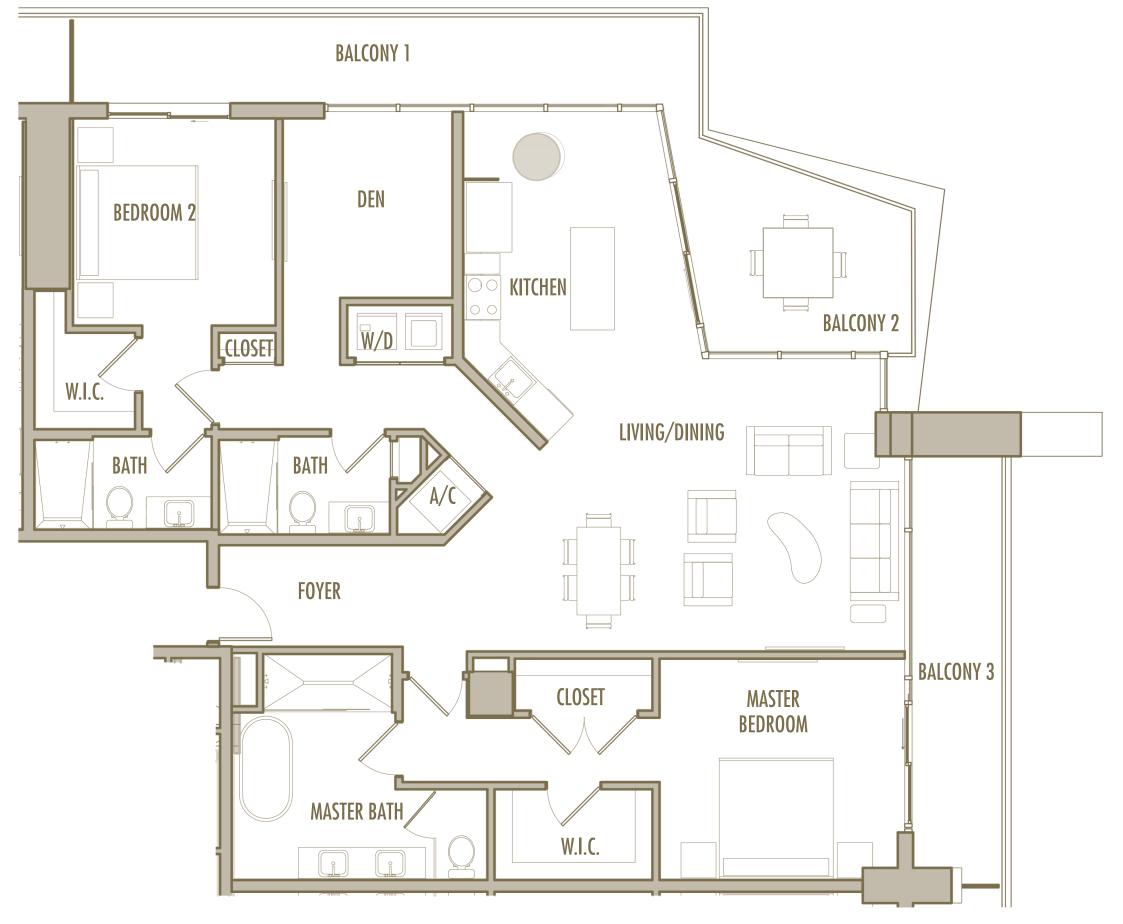

**TOTAL** : 1,245-1,305 SqFt 116-121 SqM







2 BEDROOM + 2 BATHROOM

**LEVELS** : 55-57

INTERIOR: 1,100 SqFt 102 SqM

**BALCONY**: 205-210 SqFt 19-19,5 SqM

**TOTAL** : 1,305-1,310 SqFt 121-122 SqM







2 BEDROOM + 2 BATHROOM

**LEVELS** : 55-56

**INTERIOR** : 1,225 SqFt 114 SqM

**BALCONY**: 210-215 SqFt 19,5-20 SqM

**TOTAL** : 1,435-1,440 SqFt 133-134 SqM







2 BEDROOM + 2 BATHROOM

LEVELS: 57

 INTERIOR:
 1,200 SqFt
 111 SqM

 BALCONY:
 210 SqFt
 20 SqM

 TOTAL:
 1,410 SqFt
 131 SqM







2 BEDROOM + DEN + 2 BATHROOM

LEVELS : 62

**INTERIOR** : 1,865 SqFt 173 SqM

BALCONY: 470 SqFt 44 SqM

**TOTAL** : 2,335 SqFt 217 SqM







## B-22

2 BEDROOM + DEN + 2 BATHROOM

LEVELS: 62

**INTERIOR** : 1,830 SqFt 170 SqM

**BALCONY**: 475 SqFt 44 SqM **TOTAL**: 2,305 SqFt 214 SqM







## B-23

2 BEDROOM + 2 BATHROOM

LEVELS : 62

**INTERIOR** : 1,875 SqFt 174 SqM

BALCONY: 475 SqFt 44 SqM

**TOTAL** : 2,350 SqFt 218 SqM







## B-24

2 BEDROOM + DEN + 2 BATHROOM

LEVELS: 62

**INTERIOR** : 1,705 SqFt 158 SqM

BALCONY: 470 SqFt 44 SqM

**TOTAL** : 2,175 SqFt 202 SqM







3 BEDROOM + DEN + 3 BATHROOM

LEVELS: 58

**INTERIOR** : 2,055 SqFt 191 SqM

BALCONY: 475 SqFt 44 SqM

**TOTAL** : 2,530 SqFt 235 SqM







3 BEDROOM + DEN + 3 BATHROOM

LEVELS: 58

**INTERIOR** : 2,075 SqFt 193 SqM

**BALCONY**: 475 SqFt 44 SqM **TOTAL**: 2,550 SqFt 237 SqM







3 BEDROOM + DEN + 3 BATHROOM

LEVELS: 59

**INTERIOR** : 2,010 SqFt 187 SqM

**BALCONY**: 480 SqFt 45 SqM **TOTAL**: 2,490 SqFt 231 SqM







3 BEDROOM + DEN + 3 BATHROOM

LEVELS: 59

**INTERIOR** : 2,035 SqFt 187 Sq