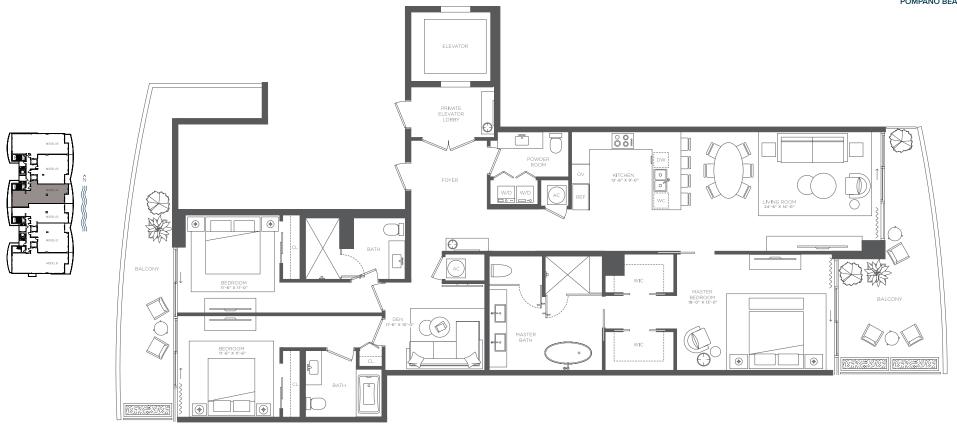

### 3 BEDROOMS • 3.5 BATHS + DEN

INTERIOR LIVING AREA 2.593 SF

EXTERIOR LIVING AREA From: 477 SF to 1.005 SF

1116 North Ocean Boulevard, Pompano Beach, FL 33062 • 754.812.3243 • SolemarBeach.com

**BALCONY NOTE:** The size and configuration of balconies and terraces varies from floor to floor and by the location of units within a particular floor of the building. The unit type shown on this page has 477 SF to 1,005 SF balcony variations. Therefore, the balcony variation depicted above is not reflective of the actual size or configuration of the balcony for each unit of this unit type. For the actual size and configuration of the balcony for your unit, see Exhibit "2" to the Declaration of Condominium.