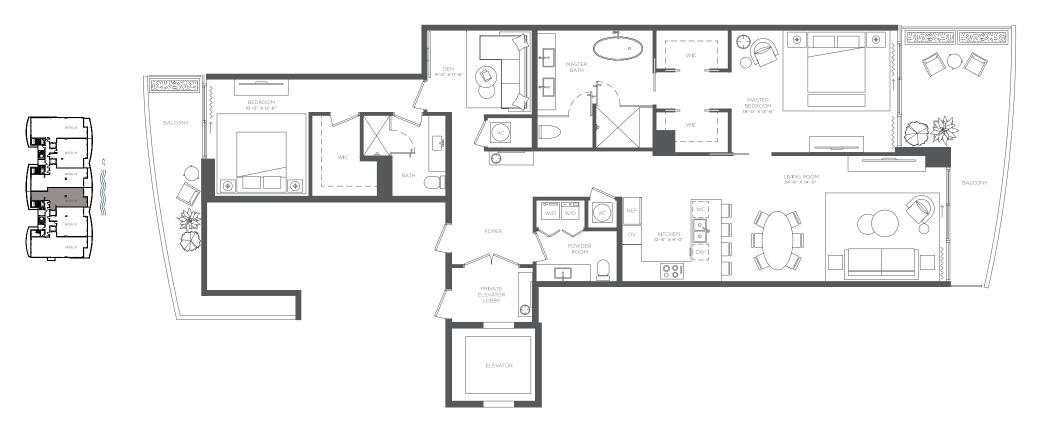

### 2 BEDROOMS • 2.5 BATHS + DEN

INTERIOR LIVING AREA 2.004 SF

EXTERIOR LIVING AREA From: 401 SF to 788 SF

1116 North Ocean Boulevard, Pompano Beach, FL 33062 • 754.812.3243 • SolemarBeach.com

**BALCONY NOTE:** The size and configuration of balconies and terraces varies from floor to floor and by the location of units within a particular floor of the building. The unit type shown on this page has 401 SF to 788 SF balcony variations. Therefore, the balcony variation depicted above is not reflective of the actual size or configuration of the balcony for each unit of this unit type. For the actual size and configuration of the balcony for your unit, see Exhibit "2" to the Declaration of Condominium.