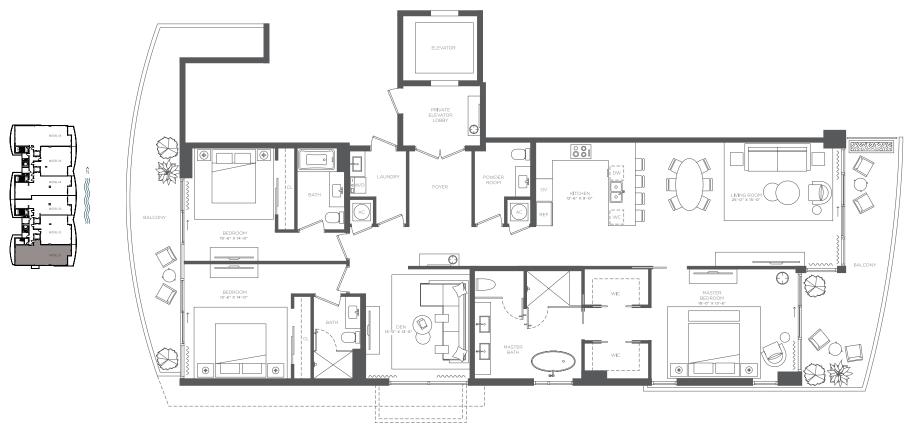

### 3 BEDROOMS • 3.5 BATHS + DEN

INTERIOR LIVING AREA 2.593 SF

EXTERIOR LIVING AREA From: 477 SF to 1.005 SF

1116 North Ocean Boulevard, Pompano Beach, FL 33062 • 754.812.3243 • SolemarBeach.com

**BALCONY NOTE:** The size and configuration of balconies and terraces varies from floor to floor and by the location of units within a particular floor of the building. The unit type shown on this page has 477 SF to 1,005 SF balcony variations. Therefore, the balcony variation depicted above is not reflective of the actual size or configuration of the balcony for each unit of this unit type. For the actual size and configuration of the balcony for your unit, see Exhibit "2" to the Declaration of Condominium.