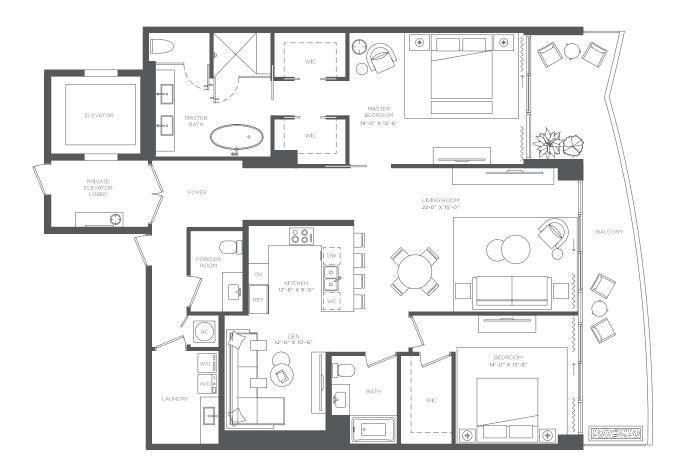

### 2 BEDROOMS • 2.5 BATHS + DEN

INTERIOR LIVING AREA 2.037 SF

EXTERIOR LIVING AREA From: 316 SF to 837 SF

1116 North Ocean Boulevard, Pompano Beach, FL 33062 • 754.812.3243 • SolemarBeach.com

**BALCONY NOTE:** The size and configuration of balconies and terraces varies from floor to floor and by the location of units within a particular floor of the building. The unit type shown on this page has 316 SF to 837 SF balcony variations. Therefore, the balcony variation depicted above is not reflective of the actual size or configuration of the balcony for each unit of this unit type. For the actual size and configuration of the balcony for your unit, see Exhibit "2" to the Declaration of Condominium.