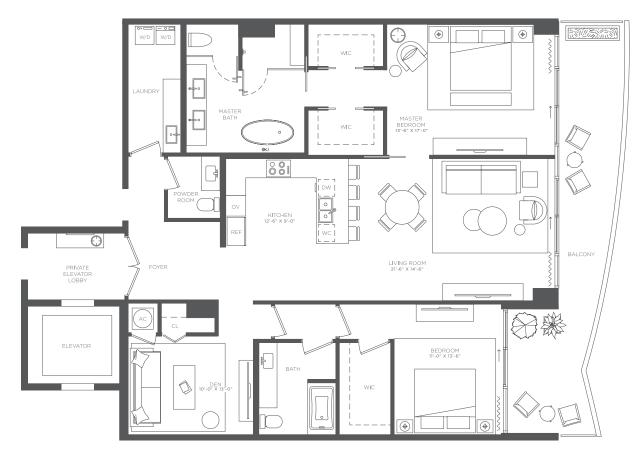

### 2 BEDROOMS • 2.5 BATHS + DEN

INTERIOR LIVING AREA 2.037 SF

EXTERIOR LIVING AREA From: 316 SF to 837 SF

1116 North Ocean Boulevard, Pompano Beach, FL 33062 • 754.812.3243 • SolemarBeach.com

**BALCONY NOTE:** The size and configuration of balconies and terraces varies from floor to floor and by the location of units within a particular floor of the building. The unit type shown on this page has 316 SF to 837 SF balcony variations. Therefore, the balcony variation depicted above is not reflective of the actual size or configuration of the balcony for each unit of this unit type. For the actual size and configuration of the balcony for your unit, see Exhibit "2" to the Declaration of Condominium.