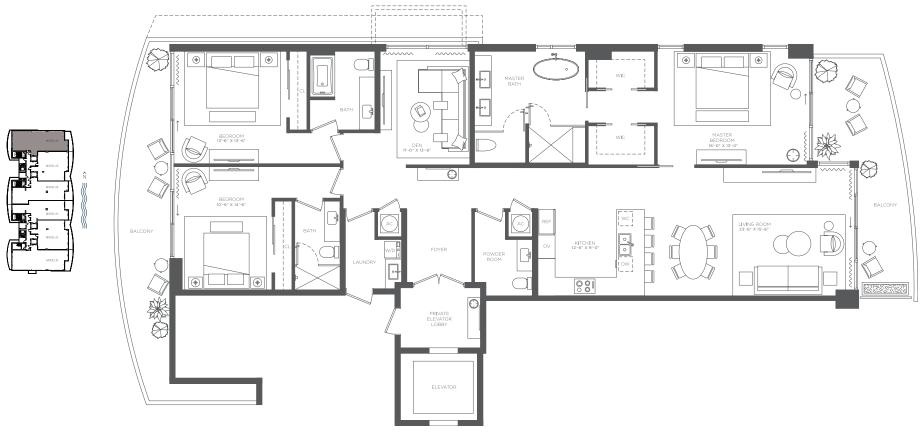

### 3 BEDROOMS • 3.5 BATHS + DEN

INTERIOR LIVING AREA 2.589 SF

EXTERIOR LIVING AREA From: 484 SF to 1.056 SF

1116 North Ocean Boulevard, Pompano Beach, FL 33062 • 754.812.3243 • SolemarBeach.com

**BALCONY NOTE:** The size and configuration of balconies and terraces varies from floor to floor and by the location of units within a particular floor of the building. The unit type shown on this page has 484 SF to 1,056 SF balcony variations. Therefore, the balcony variation depicted above is not reflective of the actual size or configuration of the balcony for each unit of this unit type. For the actual size and configuration of the balcony for your unit, see Exhibit "2" to the Declaration of Condominium.