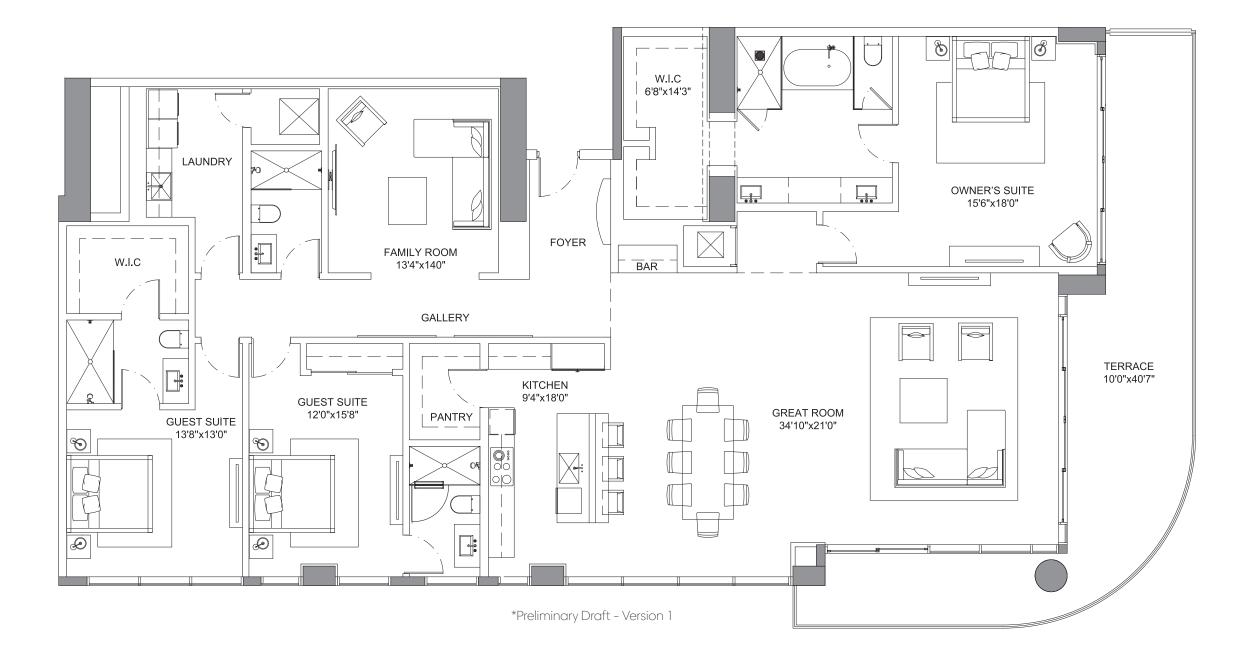

| 3 Bedrooms   4 Bathrooms   Family Room |            |
|----------------------------------------|------------|
|                                        |            |
| Interior                               | 3,127 SQFT |
|                                        |            |
| Exterior                               | 473 SQFT   |
|                                        |            |
| Total Area                             | 3,600 SQFT |