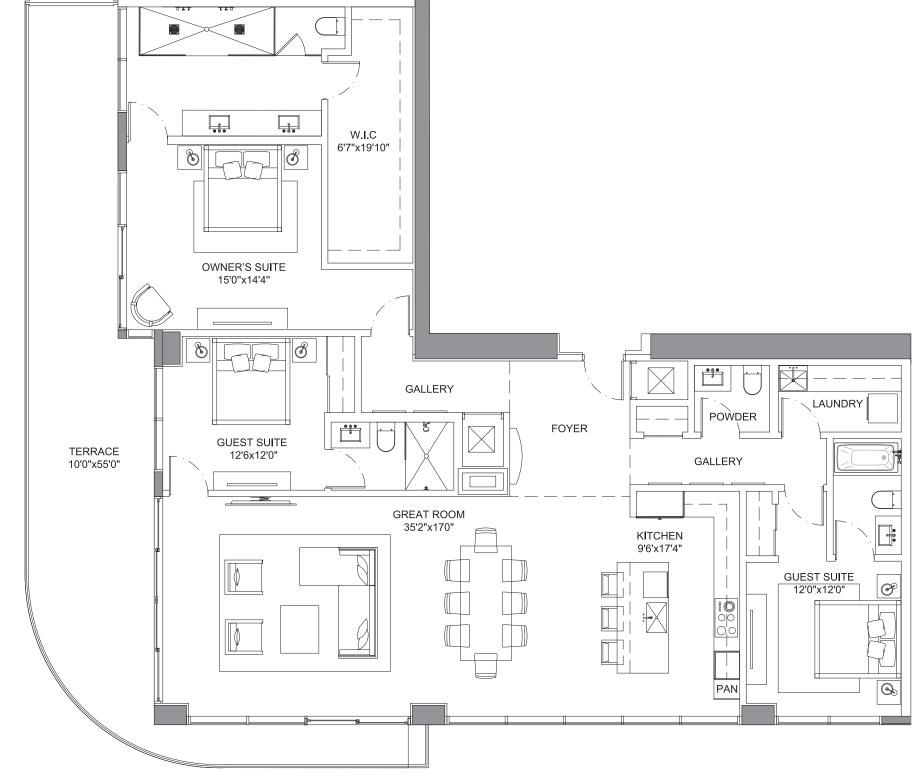

ROLTER © Douglas Elliman 🏩

| 3 Bedrooms   4.5 Bathrooms   Den |                                         |
|----------------------------------|-----------------------------------------|
| •••••                            |                                         |
| Interior                         | 2,981 SQFT                              |
| •••••                            | • • • • • • • • • • • • • • • • • • • • |
| Exterior                         | 473 SQFT                                |
| •••••                            |                                         |
| Total Area                       | 3 454 SQFT                              |