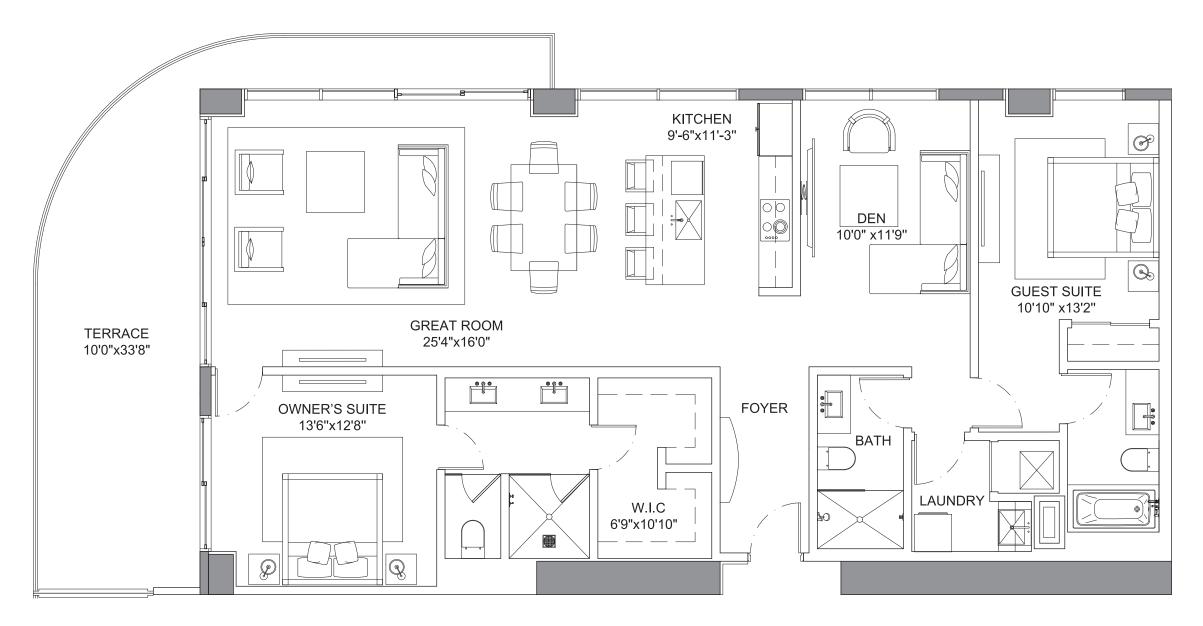

| 2 Bedrooms   3 Bathrooms   Den |            |
|--------------------------------|------------|
|                                |            |
| Interior                       | 1,680 SQFT |
|                                |            |
| Exterior                       | 358 SQFT   |
|                                | •••••      |
| Total Area                     | 2,038 SQFT |
|                                |            |