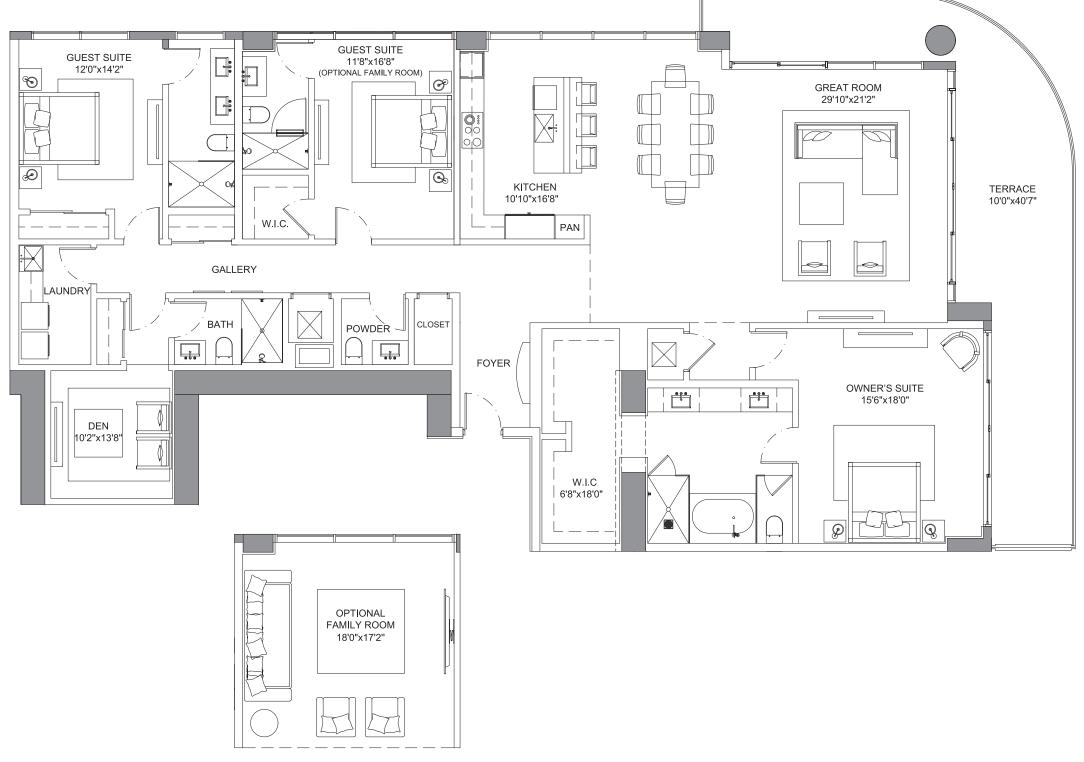

ROLTER © Douglas Elliman 🏩

| 3 Bedrooms   4.5 Bathrooms   Den |                                         |
|----------------------------------|-----------------------------------------|
| •••••                            |                                         |
| Interior                         | 2,981 SQFT                              |
| •••••                            | • • • • • • • • • • • • • • • • • • • • |
| Exterior                         | 473 SQFT                                |
| •••••                            |                                         |
| Total Area                       | 3 454 SQFT                              |