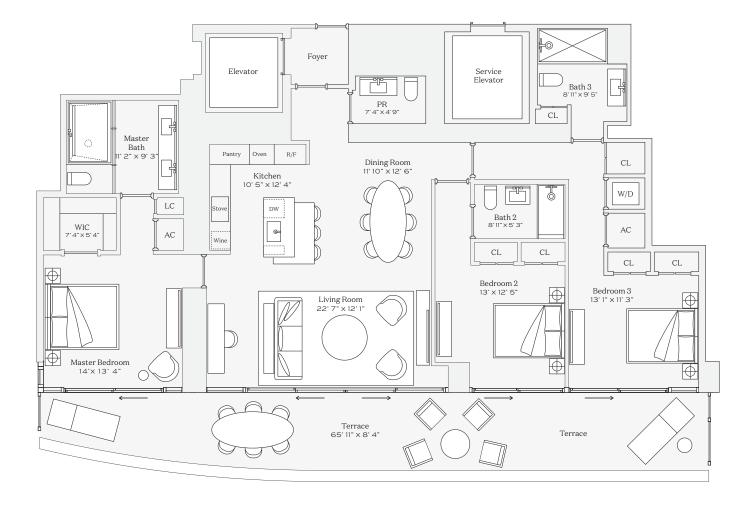

#### Residence 02

INTERIOR: 2,930 SQ. FT. 273 SQ. M. BALCONY: 782 SQ. FT. 73 SQ. M. TOTAL: 3,712 SQ. FT. 346 SQ. M.

3 BEDROOMS
3 BATHROOMS
POWDER ROOM
PRIVATE TERRACE

BAY

OCEAN