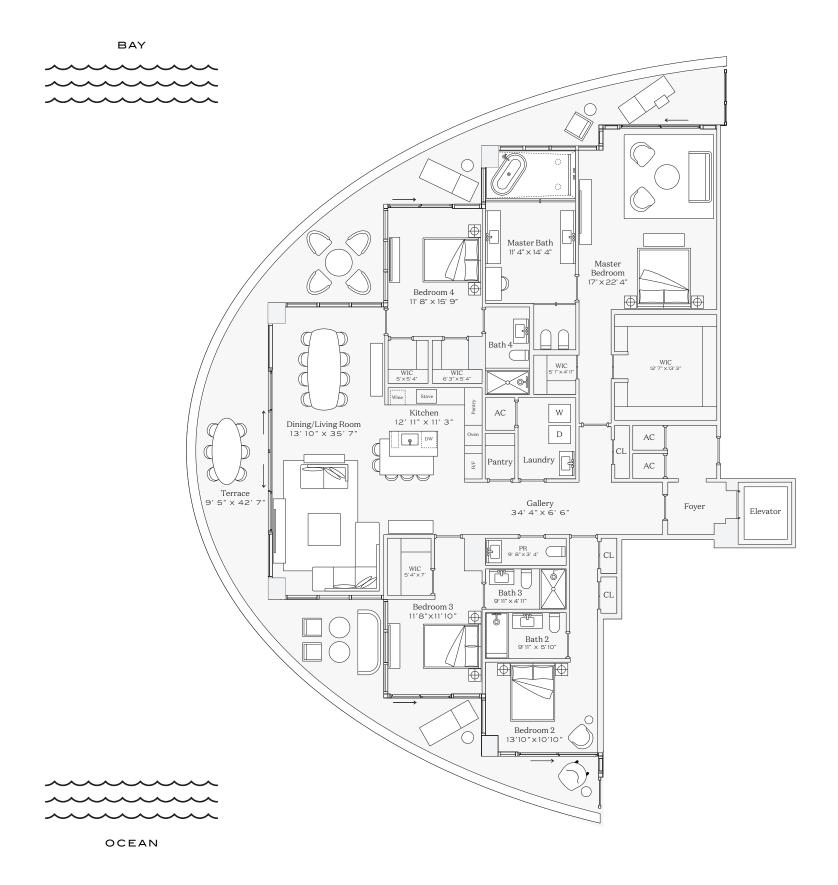

#### Residence Ol

INTERIOR: 3,186 SQ. FT. 296 SQ. M. BALCONY: 1,083 SQ. FT. 101 SQ. M. TOTAL: 4,269 SQ. FT. 397 SQ. M.

4 BEDROOMS
4 BATHROOMS
POWDER ROOM
PRIVATE TERRACE

BAY

OCEAN

PARK

This condominium is being developed by TCH 500 Alton, LLC, a Florida limited liability company ("Developer"), which has a limited right to use the trademarked names and logos of Terra. Any and all statements, disclosures and/or representations shall be deemed made by Developer and not by Terra and you agree to look solely to Developer (and not to Terra and/or its affiliates) with respect to any and all matters relating to the marketing and/or development of the Condominium. Oral representations cannot be related by section 718.503, Florida statutes, to be furnished by a developer to role see. These materials are not intended to be an offer to sell, or sole to be upon to the developer to a buyer or lessee. These materials are not intended to be an offer to sell or sole to be upon to the prospectus (offering circular) for the condominium and no statements should be relied upon unless made in the prospectus or in the applicable purchase agreement. In no event shall any solicitation, offer or sale of a unit in the condominium be made in, or to residents of, any state or country in which such activity would be unlawful. The project graphics, renderings and text provided herein are copyrighted works owned by the Developer. All rights reserved. Unauthorized reproduction, display or other disseminations or other statements regarding on the Developer. All rights reserved. Unauthorized reproduction, display or other disseminations or other statements regarding on the Developer.