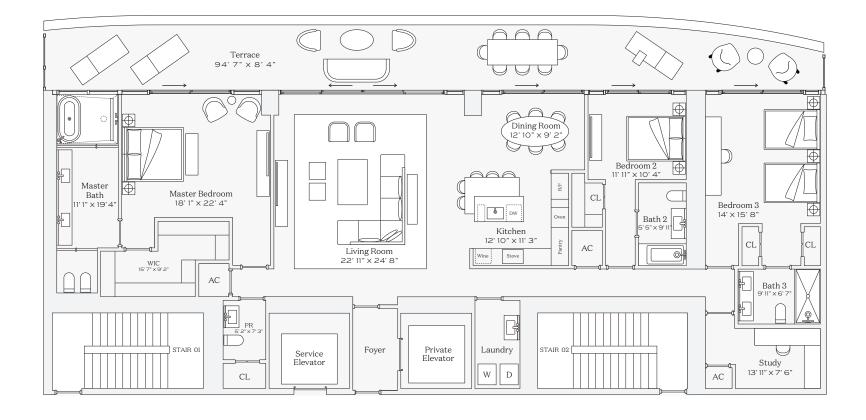

#### Residence 02

INTERIOR: 2,930 SQ. FT. 273 SQ. M. BALCONY: 782 SQ. FT. 73 SQ. M. TOTAL: 3,712 SQ. FT. 346 SQ. M.

3 BEDROOMS
3 BATHROOMS
POWDER ROOM
PRIVATE TERRACE

BAY

OCEAN

## BAY

PARK

This condominium is being developed by TCH 500 Alton, LLC, a Florida limited liability company ("Developer"), which has a limited right to use the trademarked names and logos of Terra. Any and all statements, disclosures and/or representations shall be deemed made by Developer and not by Terra and you agree to look solely to Developer (and not to Terra and/or its affiliates) with respect to any and all matters relating to the marketing and/or development of the Condominium. Oral representations, make reference to this brochure and to the development of the Condominium and with respect to the sales of units in the Condominium. Oral representations of the developer. For correct representations, make reference to this brochure and to the documents required by section 718.503, Florida statutes, to be furnished by a developer to a love on the reference to this brochure and to the documents required by section 718.503, Florida statutes, to be furnished by a developer to a love or time to be an offer to sell, or sole or time to buy a unit in the condominium and no statements should be relied upon unless made in the prospectus or in the applicable purchase agreement. In no event shall any solicitation, offer or sale of a unit in the condominium be made in, or to residents of, any state or country in which such activity would be unlawful. The project graphics, renderings and text provided herein are copyrighted works owned by the Developer. All rights reserved. Unauthorized to make any representations or other statements regarding the projects, and no agreements with, deposits paid to or other arrangements made with any real estate broker is authorized to make any representations or other statements regarding the projects, and no agreements with, deposits paid to or other arrangements made with any real estate broker are or shall be binding or other statements.