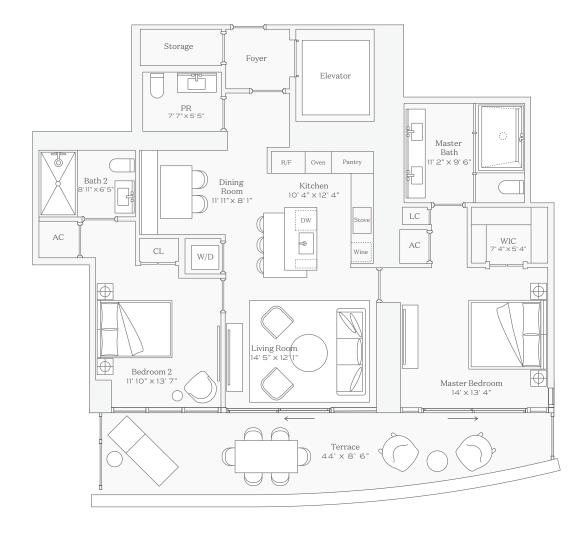

#### Residence 04

MIAMI BEACH

INTERIOR: 1,434 SQ. FT. 133 SQ. M. BALCONY: 344 SQ. FT. 32 SQ. M. TOTAL: 1,778 SQ. FT. 165 SQ. M.

2 BEDROOMS
2 BATHROOMS
POWDER ROOM
PRIVATE TERRACE

BAY

OCEAN