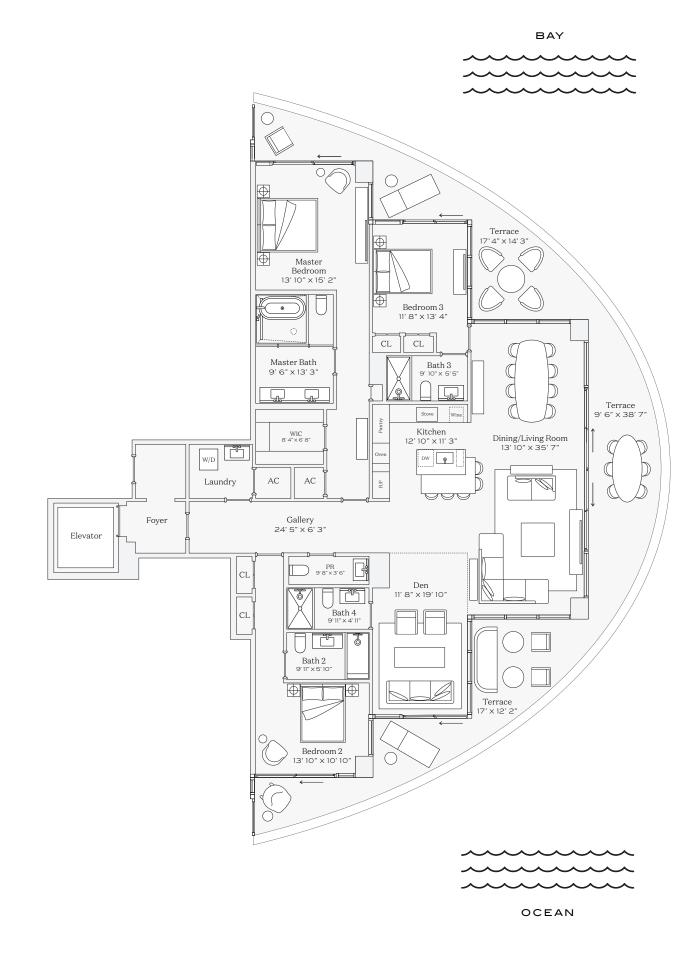

#### Residence Ol

INTERIOR: 3,186 SQ. FT. 296 SQ. M. BALCONY: 1,083 SQ. FT. 101 SQ. M. TOTAL: 4,269 SQ. FT. 397 SQ. M.

4 BEDROOMS
4 BATHROOMS
POWDER ROOM
PRIVATE TERRACE

BAY

OCEAN

PARK

This condominium is being developed by TCH 500 Alton, LLC, a Florida limited liability company ("Developer"), which has a limited right to use the trademarked names and logos of Terra. Any and all statements, disclosures and/or representations shall be deemed made by Developer and not by Terra and you agree to look solely to Developer (and not to Terra and/or its affiliates) with respect to any and all matters relating to the marketing and/or development of the Condominium. Oral representations cannot be related by section 718.503, Florida statutes, to be furnished by a developer to role see. These materials are not intended to be an offer to sell, or sole to be upon to the developer to a buyer or lessee. These materials are not intended to be an offer to sell or sole to be upon to the prospectus (offering circular) for the condominium and no statements should be relied upon unless made in the prospectus or in the applicable purchase agreement. In no event shall any solicitation, offer or sale of a unit in the condominium be made in, or to residents of, any state or country in which such activity would be unlawful. The project graphics, renderings and text provided herein are copyrighted works owned by the Developer. All rights reserved. Unauthorized reproduction, display or other disseminations or other statements regarding on the Developer. All rights reserved. Unauthorized reproduction, display or other disseminations or other statements regarding on the Developer.