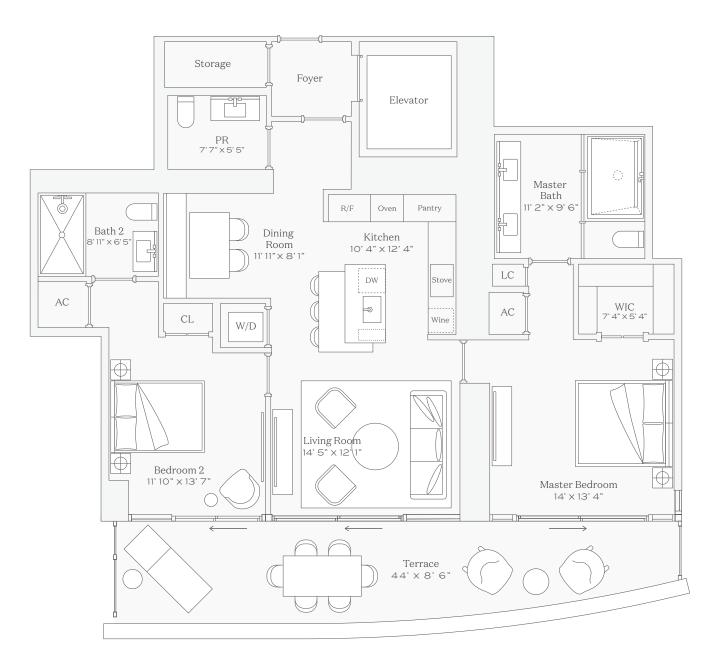

INTERIOR: 1,434 SQ. FT. 133 SQ. M. BALCONY: 344 SQ. FT. 32 SQ. M. TOTAL: 1,778 SQ. FT. 165 SQ. M.

> 2 BEDROOMS 2 BATHROOMS POWDER ROOM PRIVATE TERRACE

OCEAN

OCEAN

This condominium is being developed by TCH 500 Alton, LLC, a Florida limited liability company ("Developer"), which has a limited right to use the trademarked names and logos of Terra. Any and all statements, disclosures and/or tey fewerand not by Terra and you agree to look solely to Developer (and not to Terra and/or its affiliates) with respect to any and all statements, disclosures and/or representations shall be deemed made by Developer and not by Terra and you agree to look solely to Developer (and not to Terra and/or its affiliates) with respect to any and all matters relating to the marketing and/or development of the Condominium and with respect to the sales of units in the Condominium. Oral representations of the developer. For correct representations, make reference to this brochure and to the documents required by section 718.503, Florida statutes, to be furnished by a developer to a buyer or lessee. These materials are not intended to be an offer to sell, or solicitation to buy a unit in the condominium. Such an offering circular) for the condominium and no statements should be relied upon unless made in the prospectus or in the applicable purchase agreement. In no event shall any solicitation, offer or sale of a unit in the condominium and no statements events and on statements required to make any representations or other dissemination of such materials is strictly prohibited and constitutes copyright infringement. No real estate broker is authorized to make any representations or other statements regarding the projects, and no agreements with, deposits paid to or other arrangements made with any real estate broker are or shall be binding on the Developer.