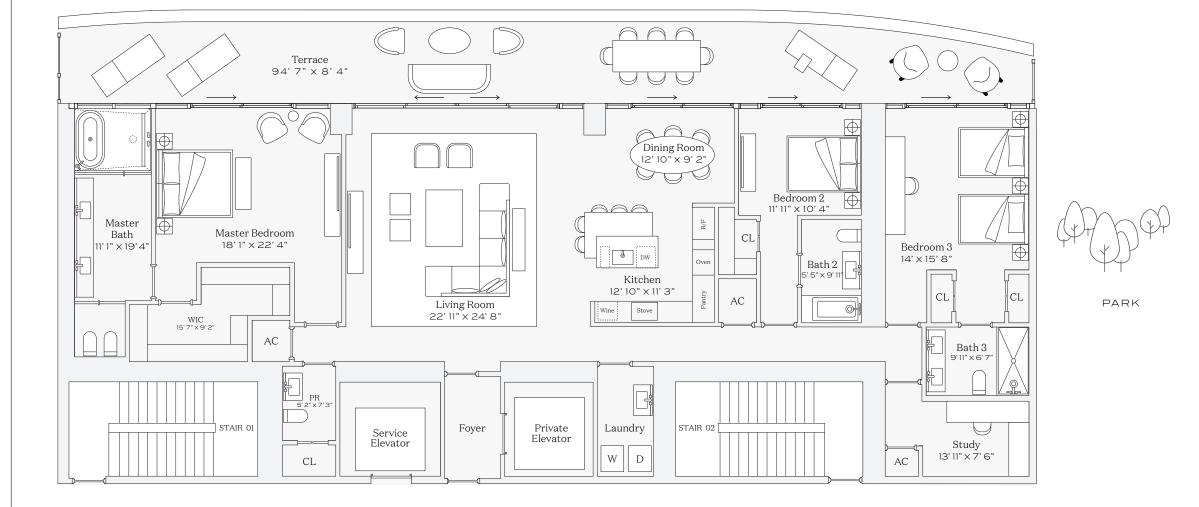

INTERIOR: 1,434 SQ. FT. 133 SQ. M. BALCONY: 344 SQ. FT. 32 SQ. M. TOTAL: 1,778 SQ. FT. 165 SQ. M.

> 2 BEDROOMS 2 BATHROOMS POWDER ROOM PRIVATE TERRACE

OCEAN

OCEAN

This condominium is being developed by TCH 500 Alton, LLC, a Florida limited liability company ("Developer"), which has a limited right to use the trademarked names and logos of Terra. Any and all statements, disclosures and/or tey fewerand not by Terra and you agree to look solely to Developer (and not to Terra and/or its affiliates) with respect to any and all statements, disclosures and/or representations shall be deemed made by Developer and not by Terra and you agree to look solely to Developer (and not to Terra and/or its affiliates) with respect to any and all matters relating to the marketing and/or development of the Condominium and with respect to the sales of units in the Condominium. Oral representations of the developer. For correct representations, make reference to this brochure and to the documents required by section 718.503, Florida statutes, to be furnished by a developer to a buyer or lessee. These materials are not intended to be an offer to sell, or solicitation to buy a unit in the condominium. Such an offering circular) for the condominium and no statements should be relied upon unless made in the prospectus or in the applicable purchase agreement. In no event shall any solicitation, offer or sale of a unit in the condominium and no statements events and on statements required to make any representations or other dissemination of such materials is strictly prohibited and constitutes copyright infringement. No real estate broker is authorized to make any representations or other statements regarding the projects, and no agreements with, deposits paid to or other arrangements made with any real estate broker are or shall be binding on the Developer.