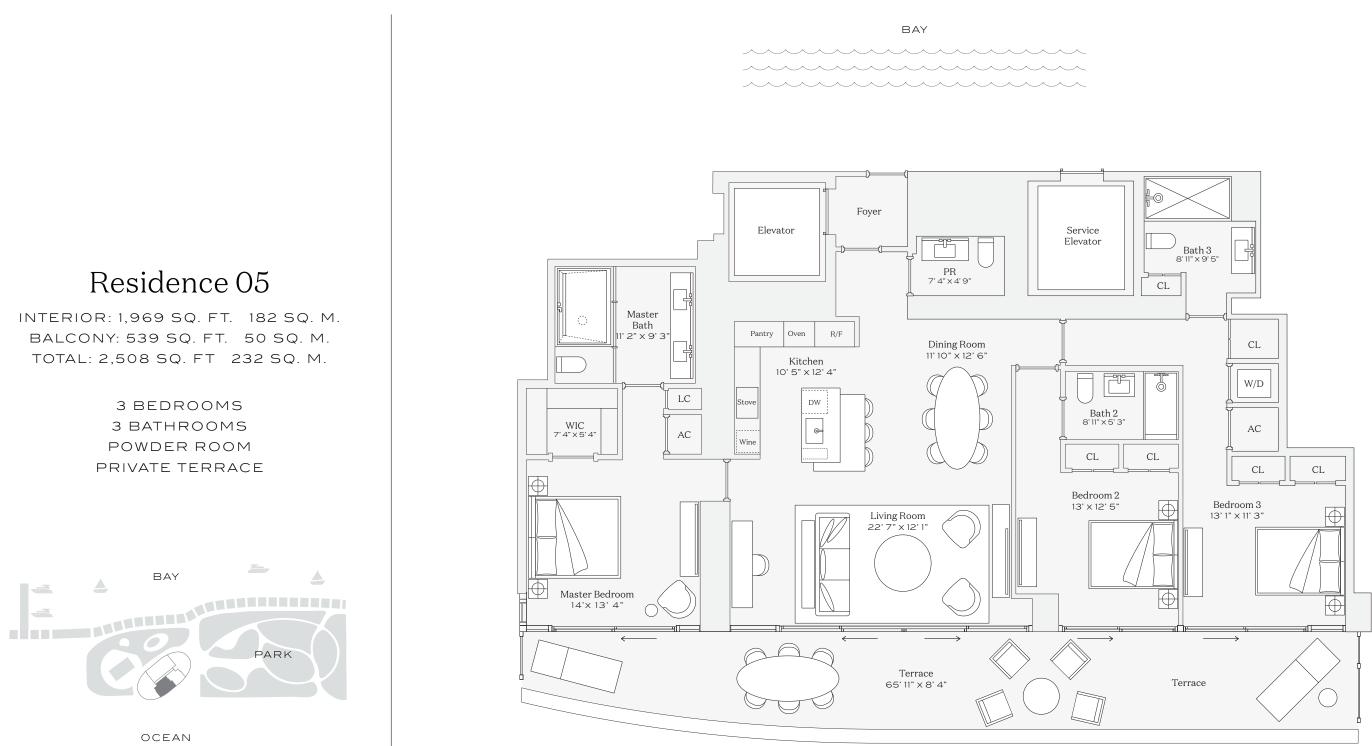

## BAY

INTERIOR: 2,930 SQ. FT. 273 SQ. M. BALCONY: 782 SQ. FT. 73 SQ. M. TOTAL: 3,712 SQ. FT. 346 SQ. M.

> 3 BEDROOMS 3 BATHROOMS POWDER ROOM PRIVATE TERRACE

OCEAN

OCEAN

This condominium is being developed by TCH 500 Alton, LLC, a Florida limited liability company ("Developer"), which has a limited right to use the trademarked names and logos of Terra. Any and all statements, disclosures and/or tey few and/or developer and not by Terra and you agree to look solely to Developer (and not to Terra and/or its affiliates) with respect to any and all statements, disclosures and/or representations shall be deemed made by Developer and not by Terra and you agree to look solely to Developer (and not to Terra and/or its affiliates) with respect to any and all matters relating to the marketing and/or development of the Condominium and with respect to the sales of units in the Condominium. Oral representations cannot be relied upon as correctly stating the representations, make reference to this brochure and to the documents required by section 718.503, Florida statutes, to be furnished by a developer to a buyer or lessee. These materials are not intended to be an offer to sell, or solicitation to buy a unit in the condominium. Such an offering circular) for the condominium and no statements should be relied upon unless made in the prospectus or in the applicable purchase agreement. In no event shall any solicitation, offer or sale of a unit in the condominium he made in, or to residents of, any state or country in which such activity would be unlawful. The project graphics, renderings and text provided herein are copyright infringement. No real estate broker is authorized to make any representations or other dissemination of such materials is strictly prohibited and constitutes copyright infringement. No real estate broker are or or shall be binding on the Developer.