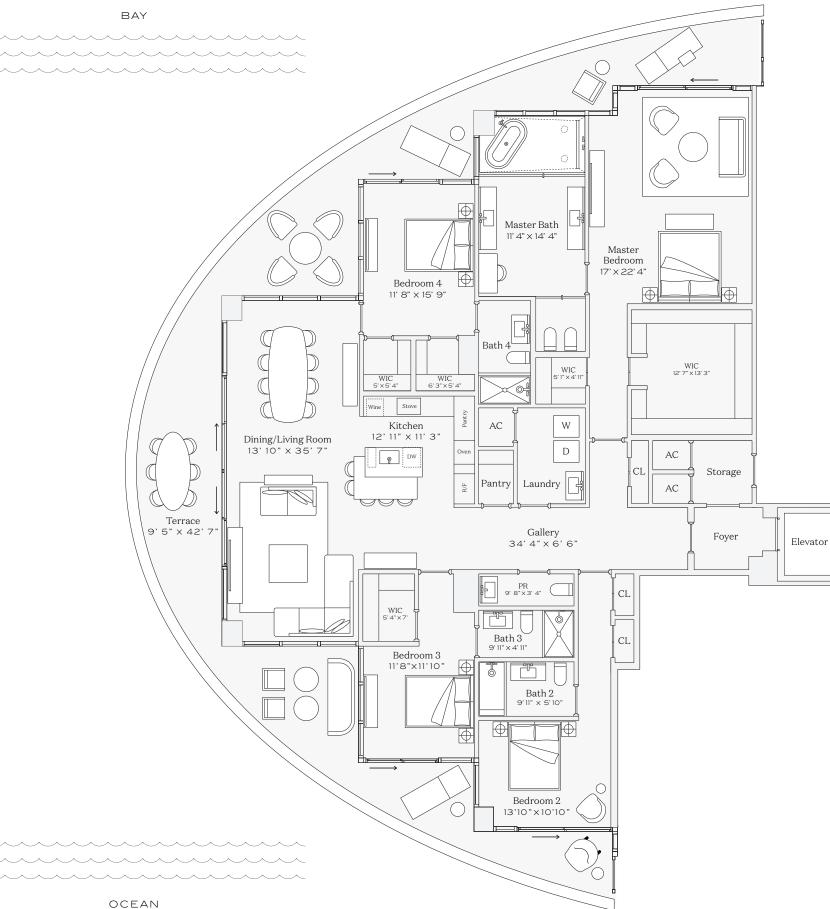

## BAY

INTERIOR: 2,930 SQ. FT. 273 SQ. M. BALCONY: 782 SQ. FT. 73 SQ. M. TOTAL: 3,712 SQ. FT. 346 SQ. M.

> 3 BEDROOMS 3 BATHROOMS POWDER ROOM PRIVATE TERRACE

OCEAN

OCEAN

This condominium is being developed by TCH 500 Alton, LLC, a Florida limited liability company ("Developer"), which has a limited right to use the trademarked names and logos of Terra. Any and all statements, disclosures and/or tey few and/or developer and not by Terra and you agree to look solely to Developer (and not to Terra and/or its affiliates) with respect to any and all statements, disclosures and/or representations shall be deemed made by Developer and not by Terra and you agree to look solely to Developer (and not to Terra and/or its affiliates) with respect to any and all matters relating to the marketing and/or development of the Condominium and with respect to the sales of units in the Condominium. Oral representations cannot be relied upon as correctly stating the representations, make reference to this brochure and to the documents required by section 718.503, Florida statutes, to be furnished by a developer to a buyer or lessee. These materials are not intended to be an offer to sell, or solicitation to buy a unit in the condominium. Such an offering circular) for the condominium and no statements should be relied upon unless made in the prospectus or in the applicable purchase agreement. In no event shall any solicitation, offer or sale of a unit in the condominium he made in, or to residents of, any state or country in which such activity would be unlawful. The project graphics, renderings and text provided herein are copyright infringement. No real estate broker is authorized to make any representations or other dissemination of such materials is strictly prohibited and constitutes copyright infringement. No real estate broker are or or shall be binding on the Developer.