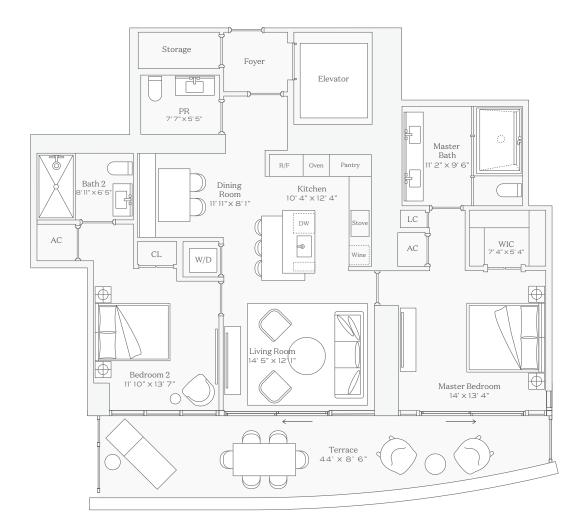

### Residence 04

INTERIOR: 1,434 SQ. FT. 133 SQ. M. BALCONY: 344 SQ. FT. 32 SQ. M. TOTAL: 1,778 SQ. FT. 165 SQ. M.

> 2 BEDROOMS 2 BATHROOMS POWDER ROOM PRIVATE TERRACE

OCEAN

BAY

\_\_\_\_\_ \_\_\_\_\_ \_\_\_\_\_