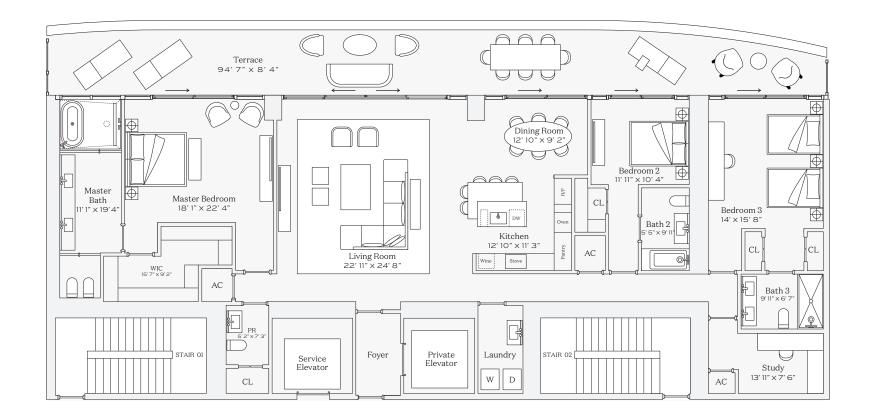

#### Residence 03

INTERIOR: 2,615 SQ. FT. 242 SQ. M. BALCONY: 984 SQ. FT. 92 SQ. M. TOTAL: 3,599 SQ. FT. 334 SQ. M.

> 3 BEDROOMS 4 BATHROOMS POWDER ROOM PRIVATE TERRACE

OCEAN

This condominium is being developed by TCH 500 Alton, LLC, a Florida limited liability company ("Developer"), which has a limited right to use the trademarked names and logos of Terra. Any and all statements, disclosures and/or representations shall be deemed made by Developer and not by Terra and you agree to look solely to Developer (and not to Terra and/or its affiliates) with respect to any and all matters relating to the marketing and/or development of the Condominium and with respect to the sales of units in the Condominium. Oral representations, cannot be relied upon as correctly stating the representations, make reference to this brochure and to be documents required by section 718.503, Florida statutes, to be furnished by a developer to a buyer or lessee. These materials are not intended to buy a unit in the condominium and with an offering shall only be made pursuant to the prospectus (offering circular) for the condominium and no statements should be relied upon unless made in the prospectus or in the applicable purchase agreement. In no event shall any solicitation, offer or sale of a unit in the condominium be made in, or to residents of, any state or country in which work is subtrictly prohibited and constitutes copyright infringement. No real estate broker is authorized to make any representations or other statements with, deposits paid to or other area or shall be binding on the Developer.