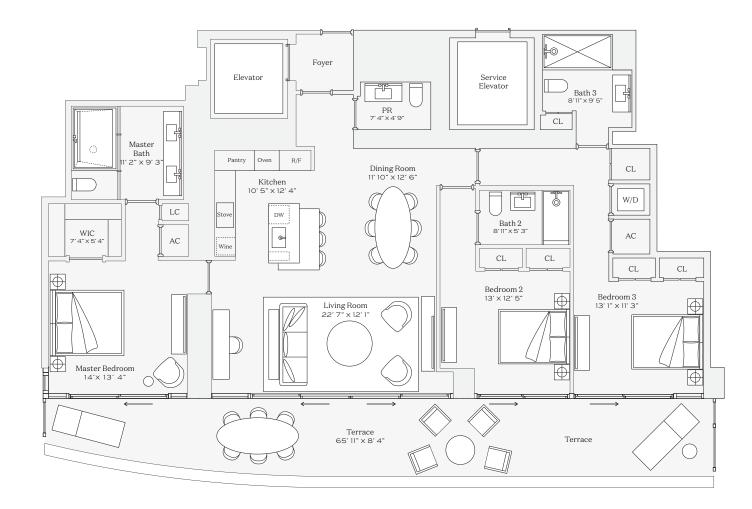

### Residence 02

INTERIOR: 2,930 SQ. FT. 273 SQ. M. BALCONY: 782 SQ. FT. 73 SQ. M. TOTAL: 3,712 SQ. FT. 346 SQ. M.

> 3 BEDROOMS 3 BATHROOMS POWDER ROOM PRIVATE TERRACE

BAY

OCEAN

This condominium is being developed by TCH 500 Alton, LLC, a Florida limited liability company ("Developer"), which has a limited right to use the trademarked names and logos of Terra. Any and all statements, disclosures and/or representations shall be deemed made by Developer and not by Terra and you agree to look solely to Developer (and not to Terra and/or its affiliates) with respect to any and all matters relating to the marketing and/or development of the Condominium and with respect to the sales of units in the Condominium. Oral representations, make reference to this brochure and to the documents required by section 718.503, Florida statutes, to be furnished by a developer to a buyer or lesses. These materials are not intended to buy a unit in the condominium. Such an offering shall only be made pursuant to the prospectus (offering circular) for the condominium and no statements should be relied upon unless made in the prospectus or in the applicable purchase agreement. In no event shall any solicitation, offer or sale of a unit in the condominium be made in, or to residents of, any state or country in which has all which such activity would be unlawful. The project graphics, renderings and text provided herein are copyrighted works owned by the Developer. All rights reserved. Unauthorized reproduction, display or other statements is strictly prohibited and constitutes copyright infringement. No real estate broker is authorized to make any representations or other statements with, deposits paid to or other are or shall be binding on the Developer.