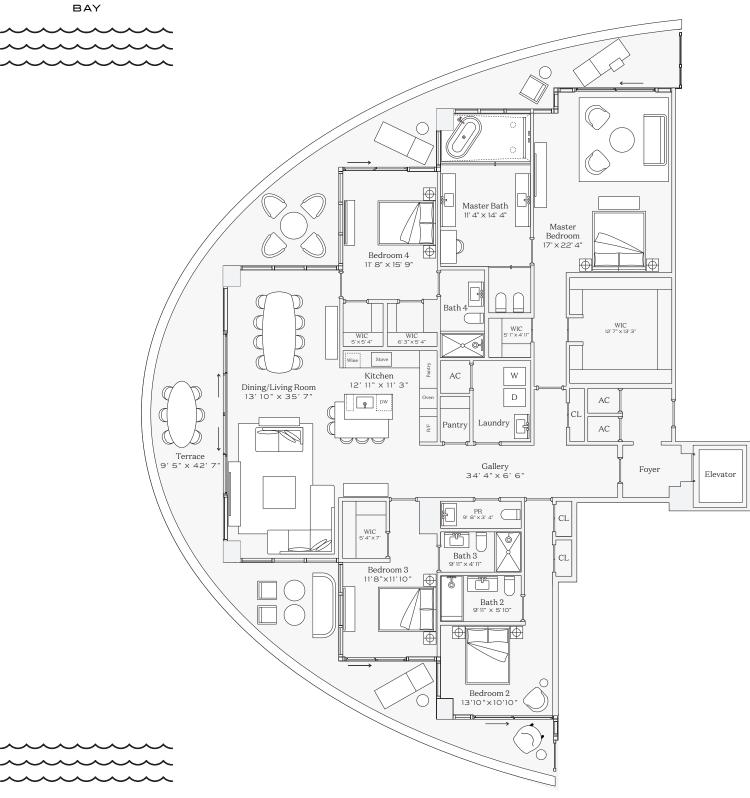

BAY

.....

Residence 05

INTERIOR: 1,969 SQ. FT. 182 SQ. M. BALCONY: 539 SQ. FT. 50 SQ. M. TOTAL: 2,508 SQ. FT 232 SQ. M.

> 3 BEDROOMS 3 BATHROOMS POWDER ROOM PRIVATE TERRACE

OCEAN

This condominium is being developed by TCH 500 Alton, LLC, a Florida limited liability company ("Developer"), which has a limited right to use the trademarked names and logos of Terra. Any and all statements, disclosures and/or representations shall be deemed made by Developer and not by Terra and you agree to look solely to Developer (and not to Terra and/or its affiliates) with respect to any and all matters relating to the marketing and/or development of the Condominium and with respect to the sales of units in the Condominium. Oral representations, make reference to this brochure and to be documents required by section 718.503, Florida statutes, to be furnished by a developer to a buyer or lesses. These materials are not intended to the documents required by section 718.503, Florida statutes, to be furnished by a developer to a buyer or lesses. These materials are not intended to buy a unit in the condominium. Such an offering shall only be made pursuant to the prospectus (offering circular) for the condominium and no statements should be relied upon unless made in the prospectus or in the applicable purchase agreement. In no event shall any solicitation, offer or sale of a unit in the condominium be made in, or to residents of, any state or country in which be unlawful. The project graphics, renderings and text provided herein are copyrighted works owned by the Developer. All rights reserved unduction, display or other disseminations or other statements regarding the projects, and no agreements with, deposits paid to or other area or shall be binding on the Developer.