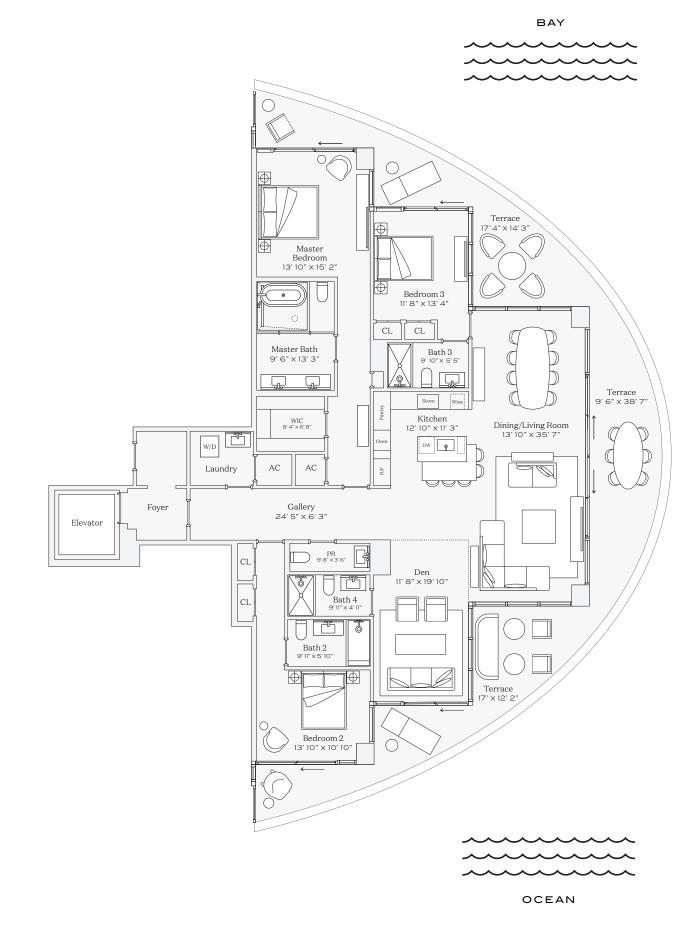

#### Residence 03

INTERIOR: 2,615 SQ. FT. 242 SQ. M. BALCONY: 984 SQ. FT. 92 SQ. M. TOTAL: 3,599 SQ. FT. 334 SQ. M.

> 3 BEDROOMS 4 BATHROOMS POWDER ROOM PRIVATE TERRACE

OCEAN

This condominium is being developed by TCH 500 Alton, LLC, a Florida limited liability company ("Developer"), which has a limited right to use the trademarked names and logos of Terra. Any and all statements, disclosures and/or representations shall be deemed made by Developer and not by Terra and you agree to look solely to Developer (and not to Terra and/or its affiliates) with respect to any and all matters relating to the marketing and/or development of the Condominium and with respect to the sales of units in the Condominium. Oral representations, cannot be relied upon as correctly stating the representations, make reference to this brochure and to be documents required by section 718.503, Florida statutes, to be furnished by a developer to a buyer or lessee. These materials are not intended to buy a unit in the condominium and with an offering shall only be made pursuant to the prospectus (offering circular) for the condominium and no statements should be relied upon unless made in the prospectus or in the applicable purchase agreement. In no event shall any solicitation, offer or sale of a unit in the condominium be made in, or to residents of, any state or country in which work is subtrictly prohibited and constitutes copyright infringement. No real estate broker is authorized to make any representations or other statements with, deposits paid to or other area or shall be binding on the Developer.