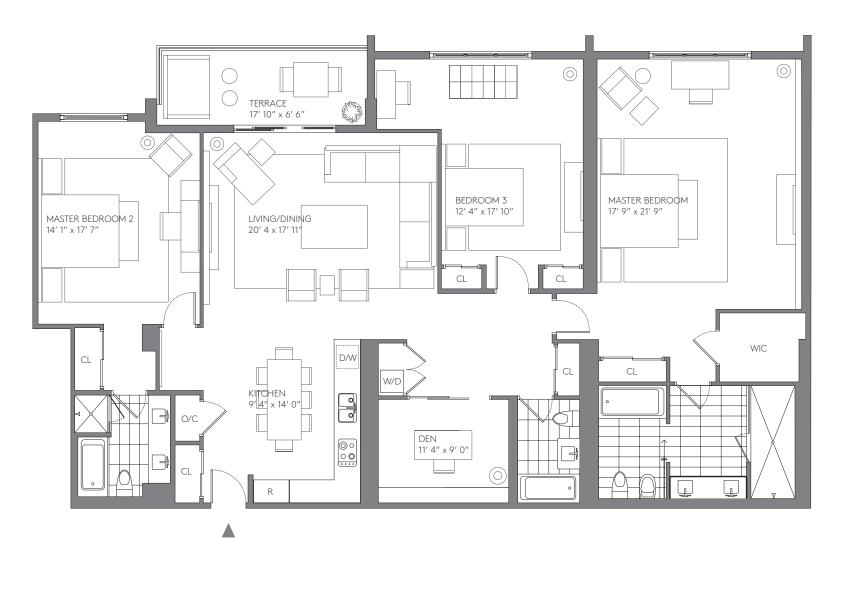

## 3 BEDROOMS + DEN, 3 BATHROOMS

| RESIDENCES                   |                              |                               |
|------------------------------|------------------------------|-------------------------------|
| 1415, 1515                   |                              |                               |
| AREA                         | SQ FT                        | SQ M                          |
| INTERIOR<br>TERRACE<br>TOTAL | 2,434<br>126<br><b>2,560</b> | 226.1<br>11.7<br><b>237.8</b> |

## 1HOTELS.COM/HOMES

NOT TO SCALE

STATED DIMENSIONS ARE MEASURED TO THE EXTERIOR BOUNDARIES OF THE EXTERIOR WALLS AND THE CENTERLINE OF INTERIOR DEMISING WALLS AND IN FACT VARY FROM THE DIMENSIONS THAT WOULD BE DETERMINED BY USING THE DESCRIPTION AND DEFINITION OF THE "UNIT" SET FORTH IN THE DECLARATION (WHICH GENERALLY ONLY INCLUDES THE INTERIOR AIRSPACE BETWEEN THE PERIMETER WALLS AND EXCLUDES INTERIOR STRUCTURAL COMPONENTS AND TERRACE). FOR YOUR REFERENCE, THE AREA OF THE UNIT, DETERMINED IN ACCORDANCE WITH THOSE DEFINED UNIT BOUNDARIES IS PROVIDED IN THE DECLARATION. NOTE THAT MEASUREMENTS OF ROOMS SET FORTH ON THIS FLOOR PLAN ARE GENERALLY TAKEN AT THE GREATEST POINTS OF EACH GIVEN ROOM (AS IF THE ROOM WER A PERFECT RECTANGLE), WITHOUT REGARD FOR ANY CUTOUTS. ACCORDINGLY, THE AREA OF THE ACTUAL ROOM WILL TYPICALLY BE SMALLER THAN THE PRODUCT OBTAINED BY MULTIPLYING THE STATED LENGTH TIMES WIDTH. ALL DIMENSIONS ARE APPROXIMATE AND MAY VARY WITH ACTUAL CONSTRUCTION, AND ALL FLOOR PLANS ARE SUBJECT TO CHANGE. ALL DEPICTIONS OF FINISHES, FURNITURE, FURNISHINGS, APPLIANCES, COUNTERS, SOFFITS, FLOOR COVERINGS AND OTHER MATTERS OF DETAIL, ARE CONCEPTUAL ONLY AND ARE SUBJECT TO CHANGE. ALL DEPICTIONS OF FINISHES, FURNITURE, FURNISHINGS, APPLIANCES, COUNTERS, SOFFITS, FLOOR COVERINGS AND OTHER MATTERS OF DETAIL, ARE CONCEPTUAL ONLY AND ARE SUBJECT TO CHANGE. ALL DEPICTIONS OF FINISHES, FURNITURE, FURNISHINGS, APPLIANCES, COUNTERS, SOFFITS, FLOOR COVERINGS AND OTHER MATTERS OF DETAIL, ARE CONCEPTUAL ONLY AND ARE SUBJECT TO CHANGE. ALL DEPICTIONS OF FINISHES, FURNITURE, FURNISHINGS, APPLIANCES, COUNTERS, SOFFITS, FLOOR COVERINGS AND OTHER MATTERS OF DETAIL, ARE CONCEPTUAL ONLY AND ARE SUBJECT TO CHANGE. ALL DEPICTIONS OF FINISHES, FURNITURE, FURNISHINGS, APPLIANCES, COUNTERS, SOFFITS, FLOOR COVERINGS AND OTHER MATTERS OF DETAIL, ARE CONCEPTUAL ONLY AND ARE SUBJECT TO CHANGE. ALL DEPICTIONS OF FINISHES, FURNITURE, FURNISHINGS, APPLIANCES, COUNTERS, SOFFITS, FLOOR COVERINGS AND OTHER MATTERS OF DETAIL, ARE CONCEPTUAL ONLY AND ARE SUBJECT TO CHANGE. ALL