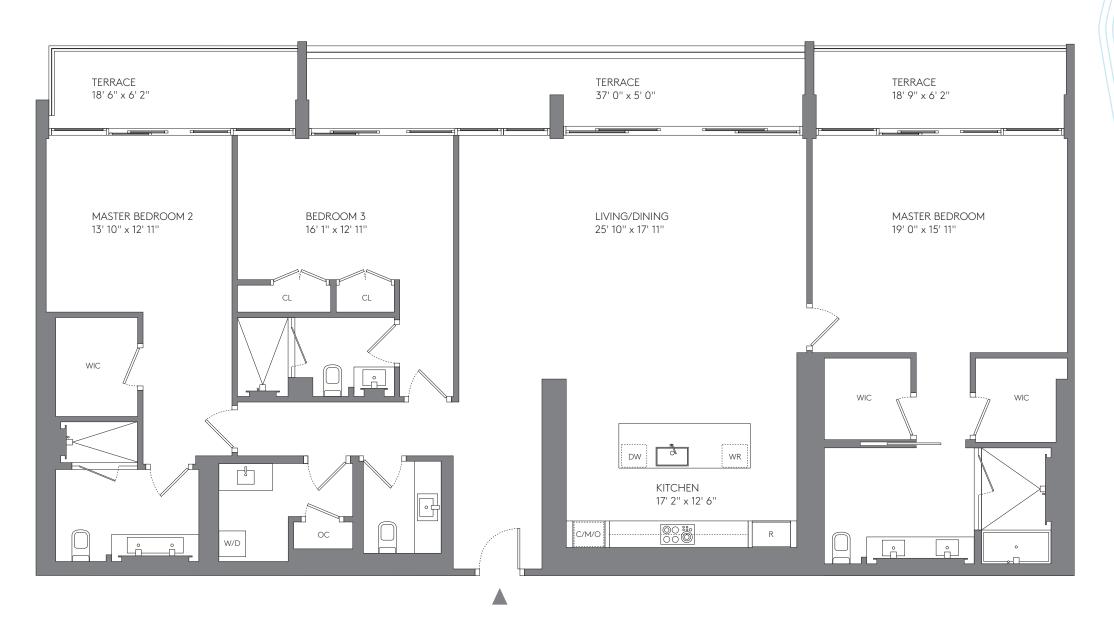

PENTHOUSE 1707

| AREA     | SQ FT | SQ M  |
|----------|-------|-------|
| INTERIOR | 2,529 | 235.0 |
| TERRACE  | 536   | 49.8  |
| TOTAL    | 3,065 | 284.8 |

1HOTELS.COM/HOMES NOTIO SCALE

STATED DIMENSIONS ARE MEASURED TO THE EXTERIOR BOUNDARIES OF THE EXTERIOR WALLS AND THE CENTERLINE OF INTERIOR CRIPSON WALLS AND THE CENTERLINE OF INTERIOR STRUCTURAL COMPONENTS AND TERRACE), FOR YOUR REFERENCE, THE AREA OF THE UNIT, DETERMINED IN THE DECLARATION. NOT THE DECLARATION OF THE "UNIT" SET FORTH IN THE DECLARATION AND THE FRENCE, THE AREA OF THE UNIT, DETERMINED IN THE DECLARATION. NOT AND THE DECLARATION. NOT AND THE OFFICE AND THE ACCUSAGE OF A PROFESS OF