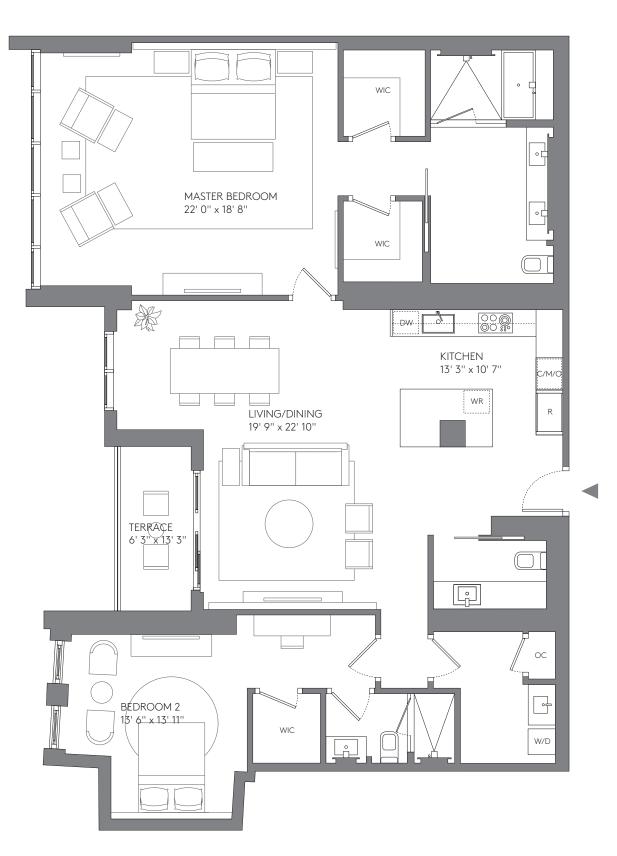

## 2 BEDROOMS 2½ BATHROOMS

| AREA     | SQ FT | SQ M  |
|----------|-------|-------|
| INTERIOR | 1,965 | 182.6 |
| TERRACE  | 84    | 7.8   |
| TOTAL    | 2,049 | 190.4 |

NOT TO SCALE

STATED DIMENSIONS ARE MEASURED TO THE EXTERIOR BOUNDARIES OF THE EXTERIOR WALLS AND THE CENTERLINE OF INTERIOR JENSIONS MALLS AND THE CENTERLINE OF INTERIOR STATE DEMISSION WALLS AND THE CONTRACT, PROVIDE DEMISSION WALLS AND THE CONTRACT VARY FROM THE DIMENSIONS THAT WOULD BE DETERMINED BY USING THE DESCRIPTION AND DEFINITION OF THE "UNIT" SET FORTH IN THE DECLARATION (WHICH GENERALLY ONLY INCLUDES THE INTERIOR STRUCTURAL COMPONENTS AND TERRACE), FOR YOUR REFERENCE, THE AREA OF THE UTIL, DETERMINED IN ACCORDANCE WITH THOSE DEFINED UNIT BOUNDARKES IS PROVIDED IN THE DECLARATION, NOTE THAT MEASUREMENTS OF ROOMS SET FORTH ON THIS FLOOR PLAN ARE GENERALLY TAKEN AT THE GREATEST PORTHOLING THE ROOM WILE THE PROSPECT RECTANCE), WITHOUT READARD FOR ANY CUTUOTS, ACCORDANCE WITH THOSE DEFINED STATE DENGTH THE THE DECLARATION, NOTE THAT AND AVY RY WITH AND ARE OTHER CUTUOTS, ACCORDANCE WITH THAS AND DEVISION THAT AND AND RY DITHE AND MAY VARY WITH AND ARE OTHER CUTUOTS, ACCORDANCE WITH AND REVENDED TO BEAN OF THE CONTUNCTION, AND ALT THE GREATEST PORTHEL DID TO BEAN OF THE CONTUNCTION, AND AND AND EVELOPMENT FLANS ARE USED TO HEAR OF THE CUTUOTS, ACCORDANCE WITH AND REVENDENCE. THIS SHOT THE CONTINUE THE PROSPECTUS OF ROOM SET FORTH AND ANY VARY WITH AND AND ADVECTION, AND ALL FLOOR PLANS AND DEVISION THAN AND ADD EVELOPMENT FLANS ARE USED. THE AND ANY VARY WITH AND AND ADD EVELOPMENT FLANS AND DEVISION THAN AND AND ADD EVELOPMENT FLANS ARE USED. THE CONDUCTION, AND AND ADD EVELOPMENT FLANS ARE PROSPECTUS. ADD DEVISION THAN AND AND ADD EVELOPMENT FLANS ARE PROSPECTUS FOR THE CONDOMINIUM UNTS IN ANY OTHER JUBIDITO DE LAN AND FREE FORMED TO FLAN OFFICIALLY. FOR PREVIDENT FLANS ARE PROSPECTUS FOR THE CONDOMINIUM AND NO STATE OF RESIDENCY. THIS OFFICING IS MADE ONLY REFERENCE FOR THE CONDOMINIUM AND NO STATEMENT SHOULD BE RELIED UPON IF NOT MADE IN THE PROSPECTUS. ADDITIONALLY, FOR NEW YORK PURCHASERS ONLY, REFERENCE SONLY, R