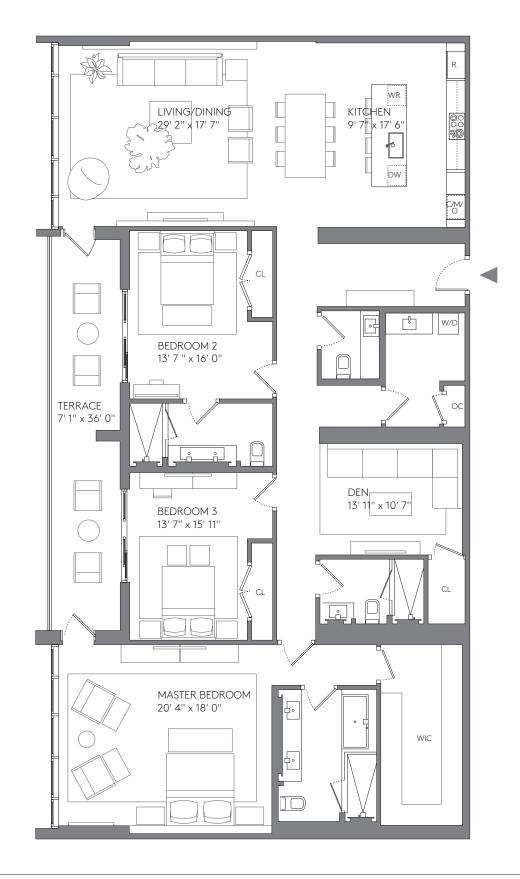

## PENTHOUSE 1617

## 3 BEDROOMS 314BATHROOMS DEN

| AREA     | SQ FT | SQ M  |
|----------|-------|-------|
| INTERIOR | 2,781 | 258.4 |
| TERRACE  | 255   | 23.7  |
| TOTAL    | 3,036 | 282.1 |

1HOTELS.COM/HOMES

NOT TO SCALE

STATED DIMENSIONS ARE MEASURED TO THE EXTERIOR BOUNDARIES OF THE EXTERIOR WALLS AND THE CENTERLINE OF INTERIOR ENTERIOR SETWING WALLS AND THE CENTERLINE OF INTERIOR SETWING THE DIMENSIONS THAT WOULD BE DETERMINED BY USING THE DESCRIPTION AND DEFINITION OF THE "UNIT" SET FORTH IN THE DECLARATION (WHICH GENERALLY ONLY INCLUDES THE INTERIOR STRUCTURAL COMPONENTS AND TERRACE), FOR YOUR REFERENCE, THE AREA OF THE UNIT, DETERMINED IN ACCORDANCE WITH THOSE DEFINISED UNIT BOUNDARIES IS PROVIDED IN THE DECLARATION, NOTE THAT MEASUREMENTS OF ROAM'S EXTENDED THE ACTUAL CONSTRUCTIONS. ACCORDINGLY, THE AREA OF THE UNIT, DETERMINED IN THE ROOM WERE A PERFECT RECTORAGE), WITHOUT REASON FOR ANY CUTOOTS. ACCORDINATION, THO AREA OF THE ACTUAL OF THE AC