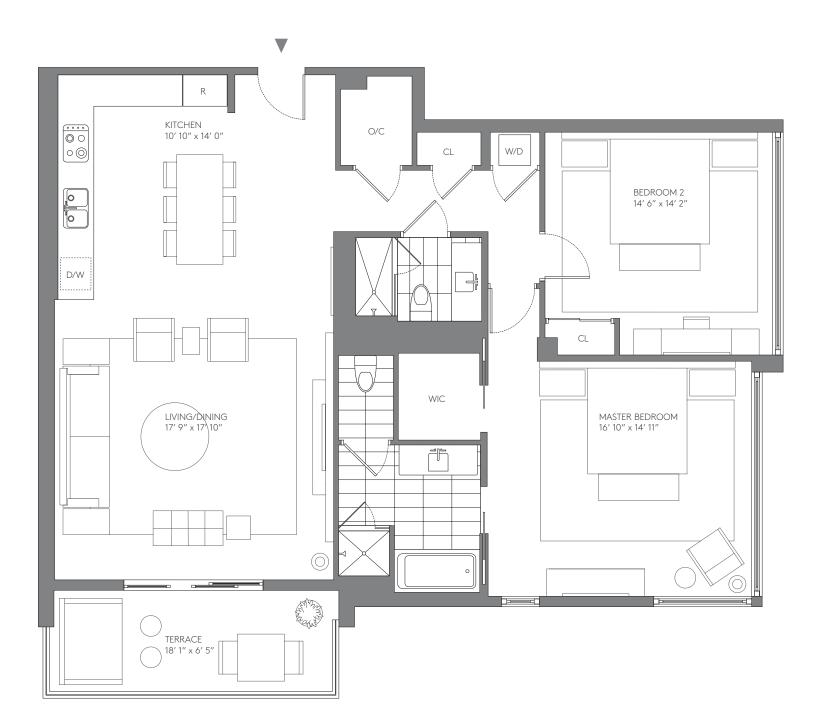

## 2 BEDROOMS, 2 BATHROOMS

| RESIDENCES                        |                              |                               |
|-----------------------------------|------------------------------|-------------------------------|
| 920, 1020, 1120, 1220, 1420, 1520 |                              |                               |
| AREA                              | SQ FT                        | SQ M                          |
| INTERIOR<br>TERRACES<br>TOTAL     | 1,481<br>128<br><b>1,609</b> | 137.6<br>11.9<br><b>149.5</b> |

## NOT TO SCALE

STATED DIMENSIONS ARE MEASURED TO THE EXTERIOR BOUNDARIES OF THE EXTERIOR WALLS AND THE CENTERLINE OF INTERIOR DEMISING WALLS AND IN FACT VARY FROM THE DIMENSIONS THAT WOULD BE DETERMINED BY USING THE DESCRIPTION AND DEFINITION OF THE "UNIT" SET FORTH IN THE DECLARATION (WHICH GENERALLY ONLY INCLUDES THE INTERIOR ARSPACE BETWEEN THE PERINETER WALLS AND EXCLUDES INTERLOR STRUCTURAL COMPONENTS AND TERRACE). FOR YOUR REFERENCE, THE AREA OF THE UNIT, DETERMINED IN ACCORDANCE WITH THOSE DEFINED UNIT BOUNDARIES IS PROVIDED IN THE DECLARATION. NOTE THAT MEASUREMENTS OF ROOMS SET FORTH ON THIS FLOOR PLAN ARE GENERALLY TAKEN AT THE GREATEST POINTS OF FACH GIVEN ROOM (AS IF THE ROOM WER A PERFECT RECTANGLE), WITHOUT REGARD FOR ANY CUTOUTS. ACCORDINGLY, THE AREA OF THE ACTUAL ROOM WILL TYPICALLY BE SMALLER THAN THE PRODUCT OBTAINED BY MULTIPLYING THE STATED LENGTH TIMES WIDTH. ALL DIMENSIONS OF FINISHES, FURNITURE, FURNISHINGS, APPLIANCES, COUNTERS, SOFFITS, FLOOR COVERINGS AND OTHER MATTERS OF DETAIL, ARE CONCEPTUAL ONLY AND ARE SUBJECT TO CHANGE. ALL DEPICTIONS OF FINISHES, FURNITURE, FURNISHINGS, APPLIANCES, COUNTERS, SOFFITS, FLOOR COVERINGS AND OTHER MATTERS OF DETAIL, ARE CONCEPTUAL ONLY AND ARE SUBJECT TO CHANGE. ALL DEPICTIONS OF FINISHES, FURNITURE, FURNISHINGS, APPLIANCES, COUNTERS, SOFFITS, FLOOR COVERINGS AND OTHER MATTERS OF DETAIL, ARE CONCEPTUAL ONLY AND ARE SUBJECT TO CHANGE. ALL DEPICTIONS OF FINISHES, FURNITURE, FURNISHINGS, APPLIANCES, COUNTERS, SOFFITS, FLOOR COVERINGS AND OTHER MATTERS OF DETAIL, ARE CONCEPTUAL ONLY AND ARE SUBJECT TO CHANGE. ALL DEPICTIONS OF FINISHES, FURNITURE, FURNISHINGS, APPLIANCES, COUNTERS, SOFFITS, FLOOR COVERINGS AND OTHER MATTERS OF DETAIL, ARE CONCEPTUAL ONLY AND ARE SUBJECT TO CHANGE. ALL DEPICTIONS OF FINISHES, FURNITURE, FURNISHINGS, APPLIANCES, COUNTERS, SOFFITS, FLOOR COVERINGS AND OTHER MATTERS OF DETAIL, ARE CONCEPTUAL ONLY AND ARE SUBJECT TO CHANGE. ALL DEPICTIONS OF FINISHES, FURNITURE, FURNISHINGS, APPLIANCES, COUNTERS, SOFFITS, FLOOR COVERINGS AND OTHER MATTERS