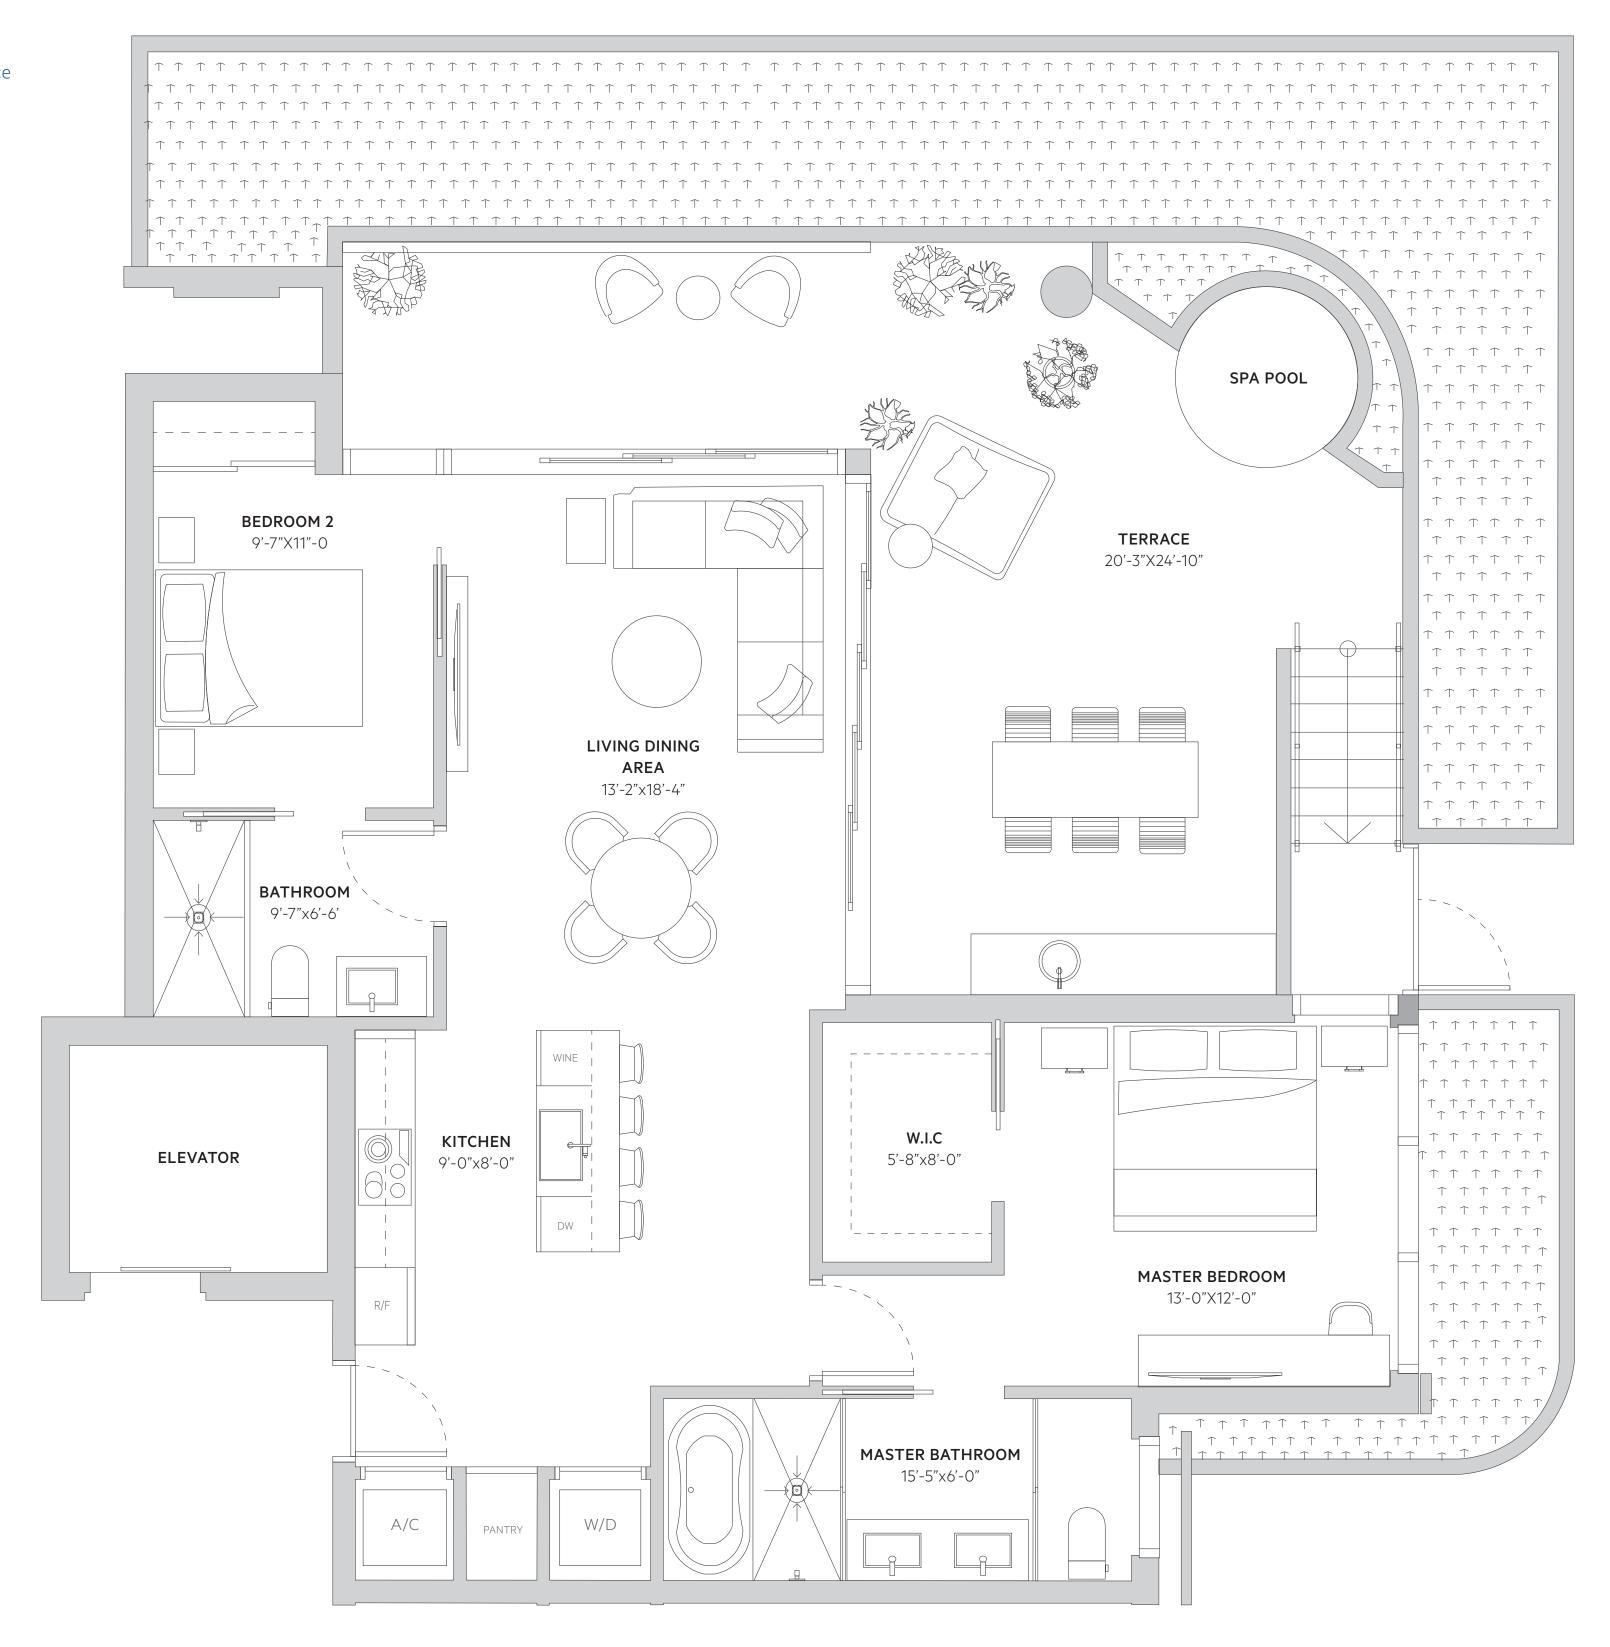

## Beach House O2 Ground Level

2 Bedrooms | 2 Bathrooms | Private Terrace Interior 1,117 SQ FT | 103.8 SQ M Exterior 597 SQ FT | 55.5 SQ M Total 1,714 SQ FT | 159.3 SQ M

Ocean

Ocean Dri

KEY PLAN

Stated square footages and dimensions are measured to the exterior boundaries of the exterior walls and the centerline of interior demising walls and in fact vary from the square footage and dimensions that would be determined by using the description and definition of the "Unit" set forth in the Declaration (which generally only includes the interior airspace between the perimeter walls and excludes all interior structural components and other common elements). This method is generally used in sales materials and is provided to allow a prospective buyer to compare the Units with units in other condominium projects that utilize the same method. For your reference, the area of the Unit, determined in accordance with these defined unit boundaries, is set forth on Exhibit "3" to the Declaration. Measurements of rooms set forth on this floor plan are generally taken at the farthest points of each given room (as if the room were a perfect rectangle), without regard for any cutouts or variations. Accordingly, the area of the actual room will typically be smaller than the product obtained by multiplying the stated length and will not necessarily accurately reflect the final plans and specifications for the development. All depictions of appliances, counters, soffits, floor coverings and other matters of detail, including, without limitation, items of finish and decoration, are conceptual only and are not necessarily included in each Unit.