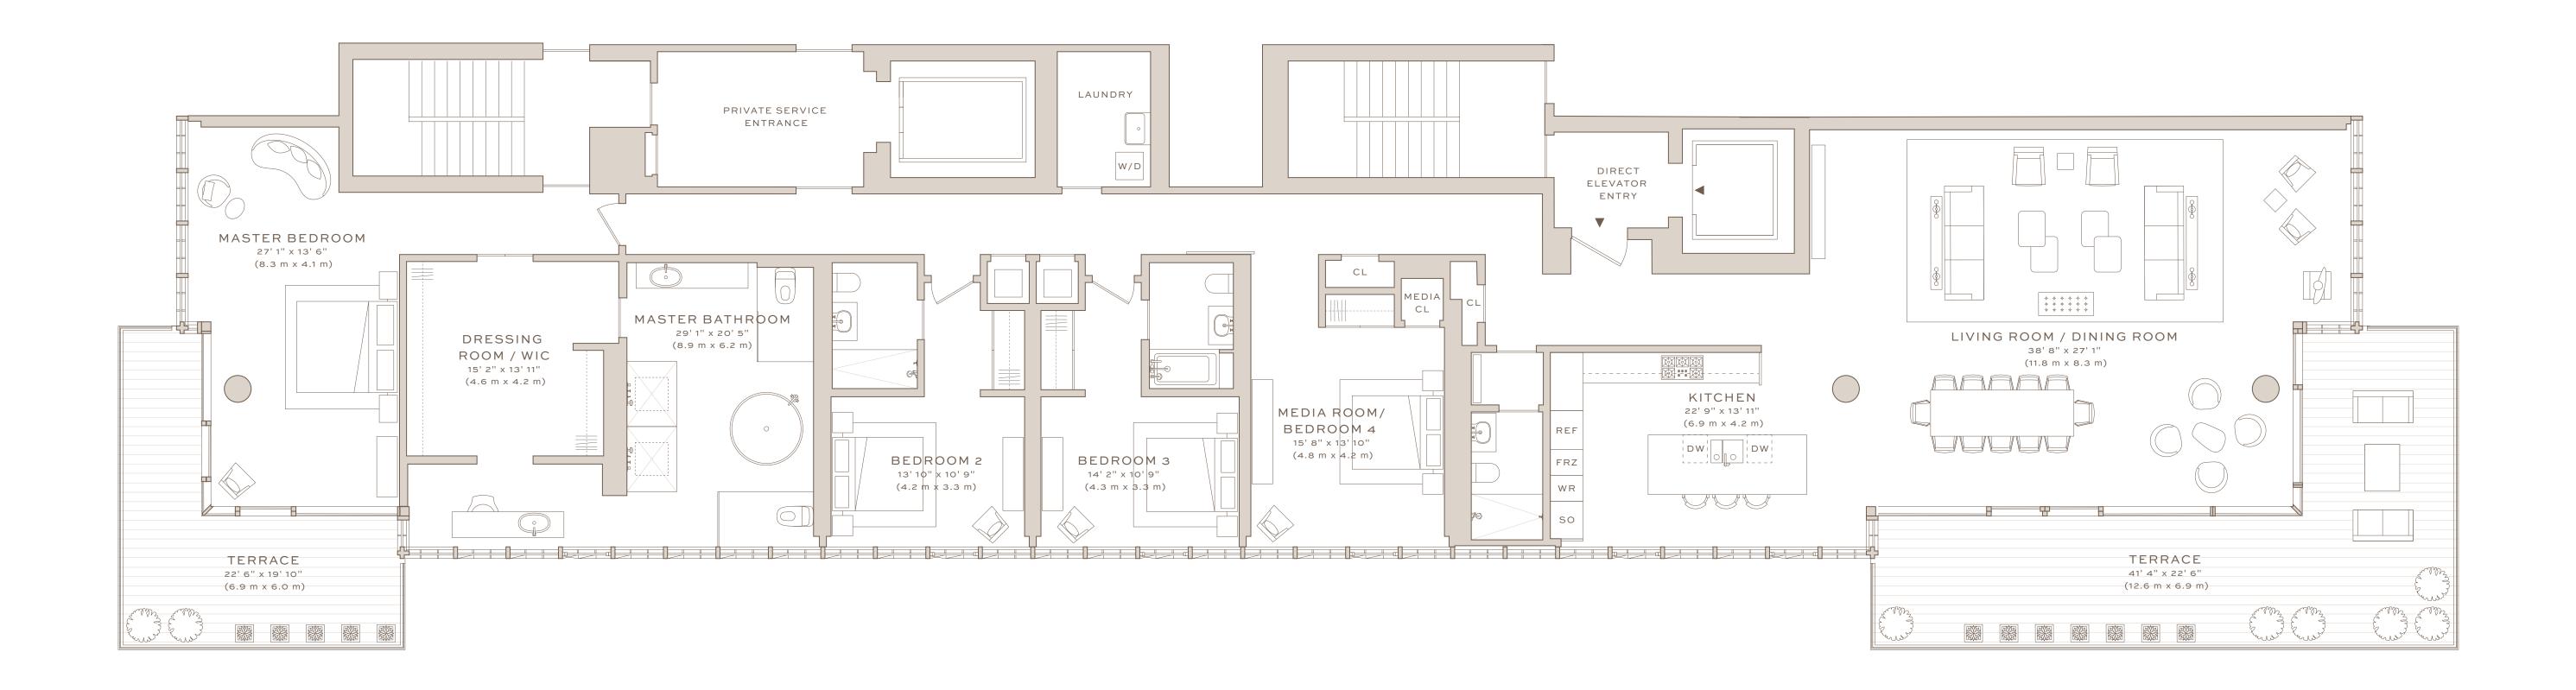

4,229 SQ FT (392 SQ M)\* INTERIOR | 840 SQ FT (78 SQ M)\* TERRACE
4 ВЕДRООМЗ | 4 ВАТНЗ
4 ВЕДRООМЗ | 4 ВАТНЗ

4,229 SQ FT (392 SQ M)\* INTERIOR | 840 SQ FT (78 SQ M)\* TERRACE 4 BEDROOMS | 4 BATHS EAST, SOUTH AND WEST EXPOSURE

The floorplan for the Unit depicted above, reflecting Unit 702, is being made available solely for conceptual purposes. It differs from the multiple Unit floorplan depicted above only if and to extent agreement, and in its plans, and as currently constructed. This Unit may be reconstructed to reflect the floorplan depicted above only if and to extent agreed to by the Developer, in its sole and absolute discretion, in a fully executed addendum to a purchase agreement. Accordingly, no representations or other assurances are being made by the Developer that a Unit containing the floorplan depicted above will be provided, that it be of the same type, size, location or nature as depicted above, unless and to the extent set forth in an addendum to the applicable purchase agreement.