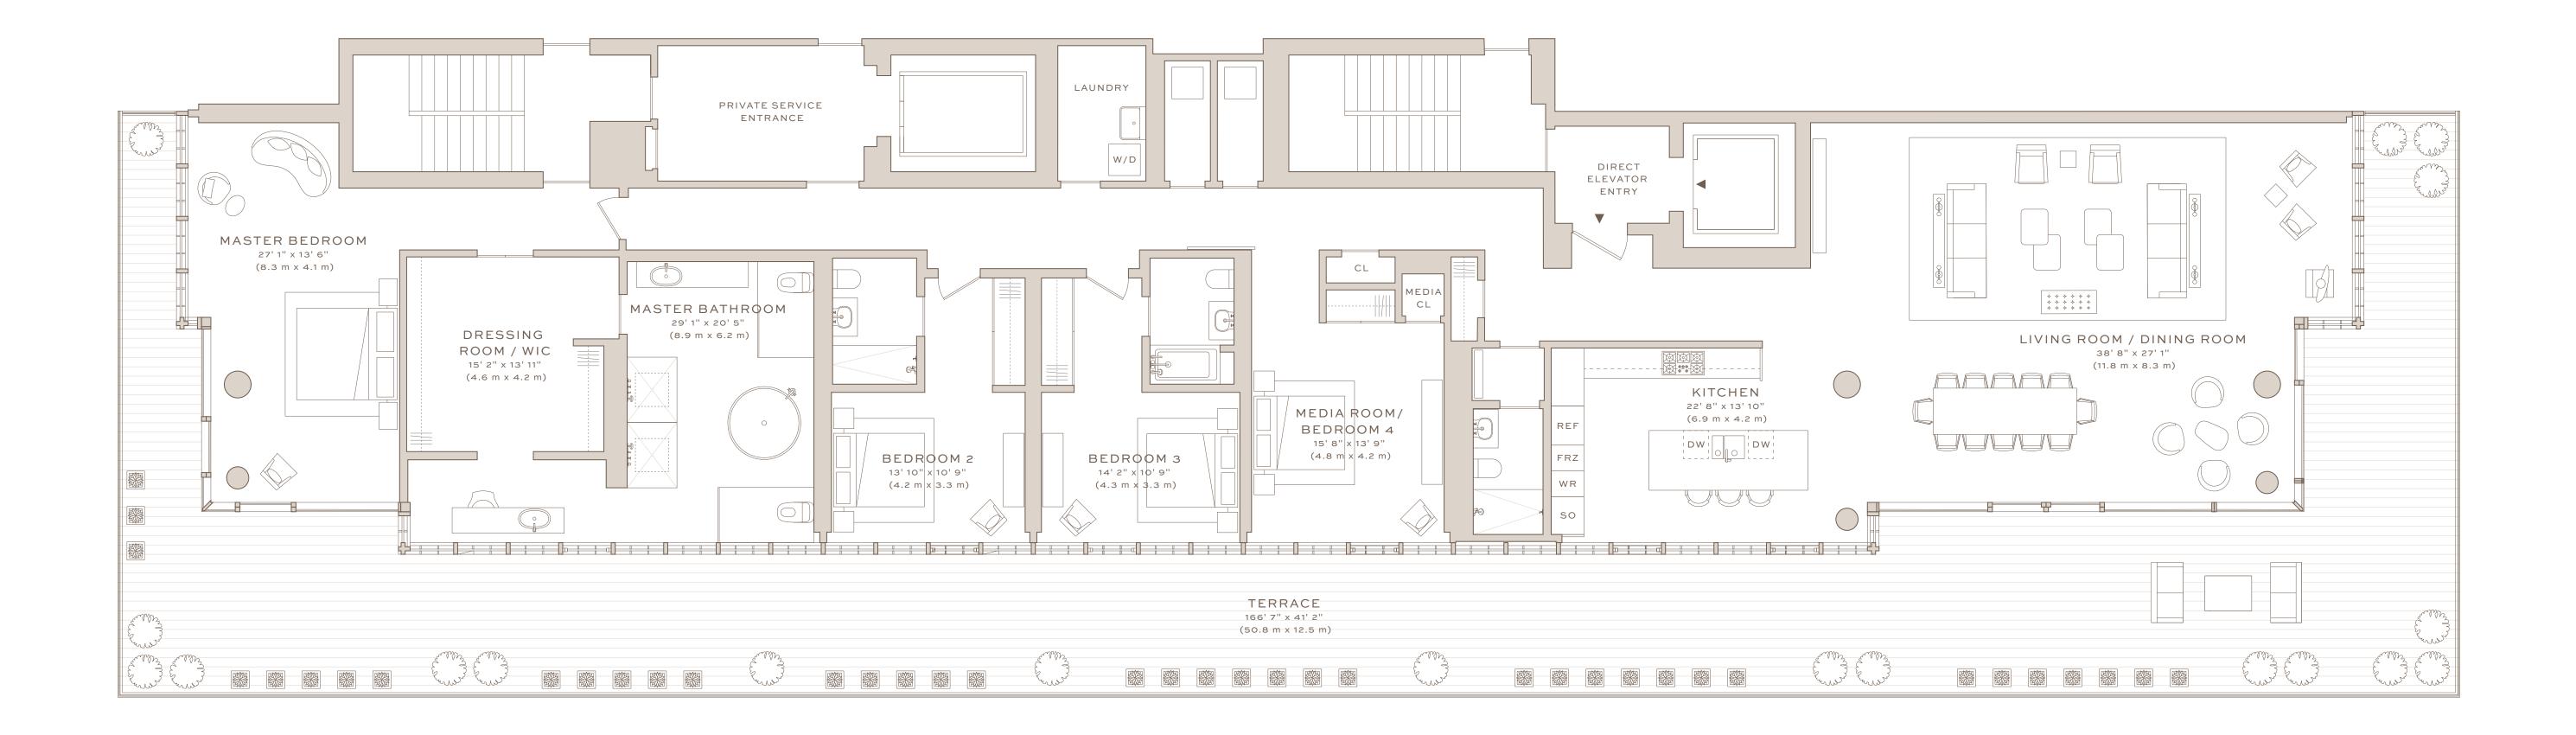

4,302 SQ FT (400 SQ M)\* INTERIOR | 2,288 SQ FT (213 SQ M)\* TERRACE
4 ВЕДRООМЗ | 4 ВАТНЗ
4 ВЕДRООМЗ | 4 ВАТНЗ

4,302 SQ FT (400 SQ M)\* INTERIOR | 2,288 SQ FT (213 SQ M)\* TERRACE 4 BEDROOMS | 4 BATHS EAST, SOUTH AND WEST EXPOSURE

The floorplan for the Unit depicted above, reflecting Unit 702, is being made available solely for conceptual purposes. It differs from the multiple Unit floorplan depicted above only if and to extent agreement, and in its plans, and as currently constructed. This Unit may be reconstructed to reflect the floorplan depicted above only if and to extent agreed to by the Developer, in its sole and absolute discretion, in a fully executed addendum to a purchase agreement. Accordingly, no representations or other assurances are being made by the Developer that a Unit containing the floorplan depicted above will be provided or, if provided or, if provided, that it be of the same type, size, location or nature as depicted above, unless and to the extent set forth in an addendum to the applicable purchase agreement.