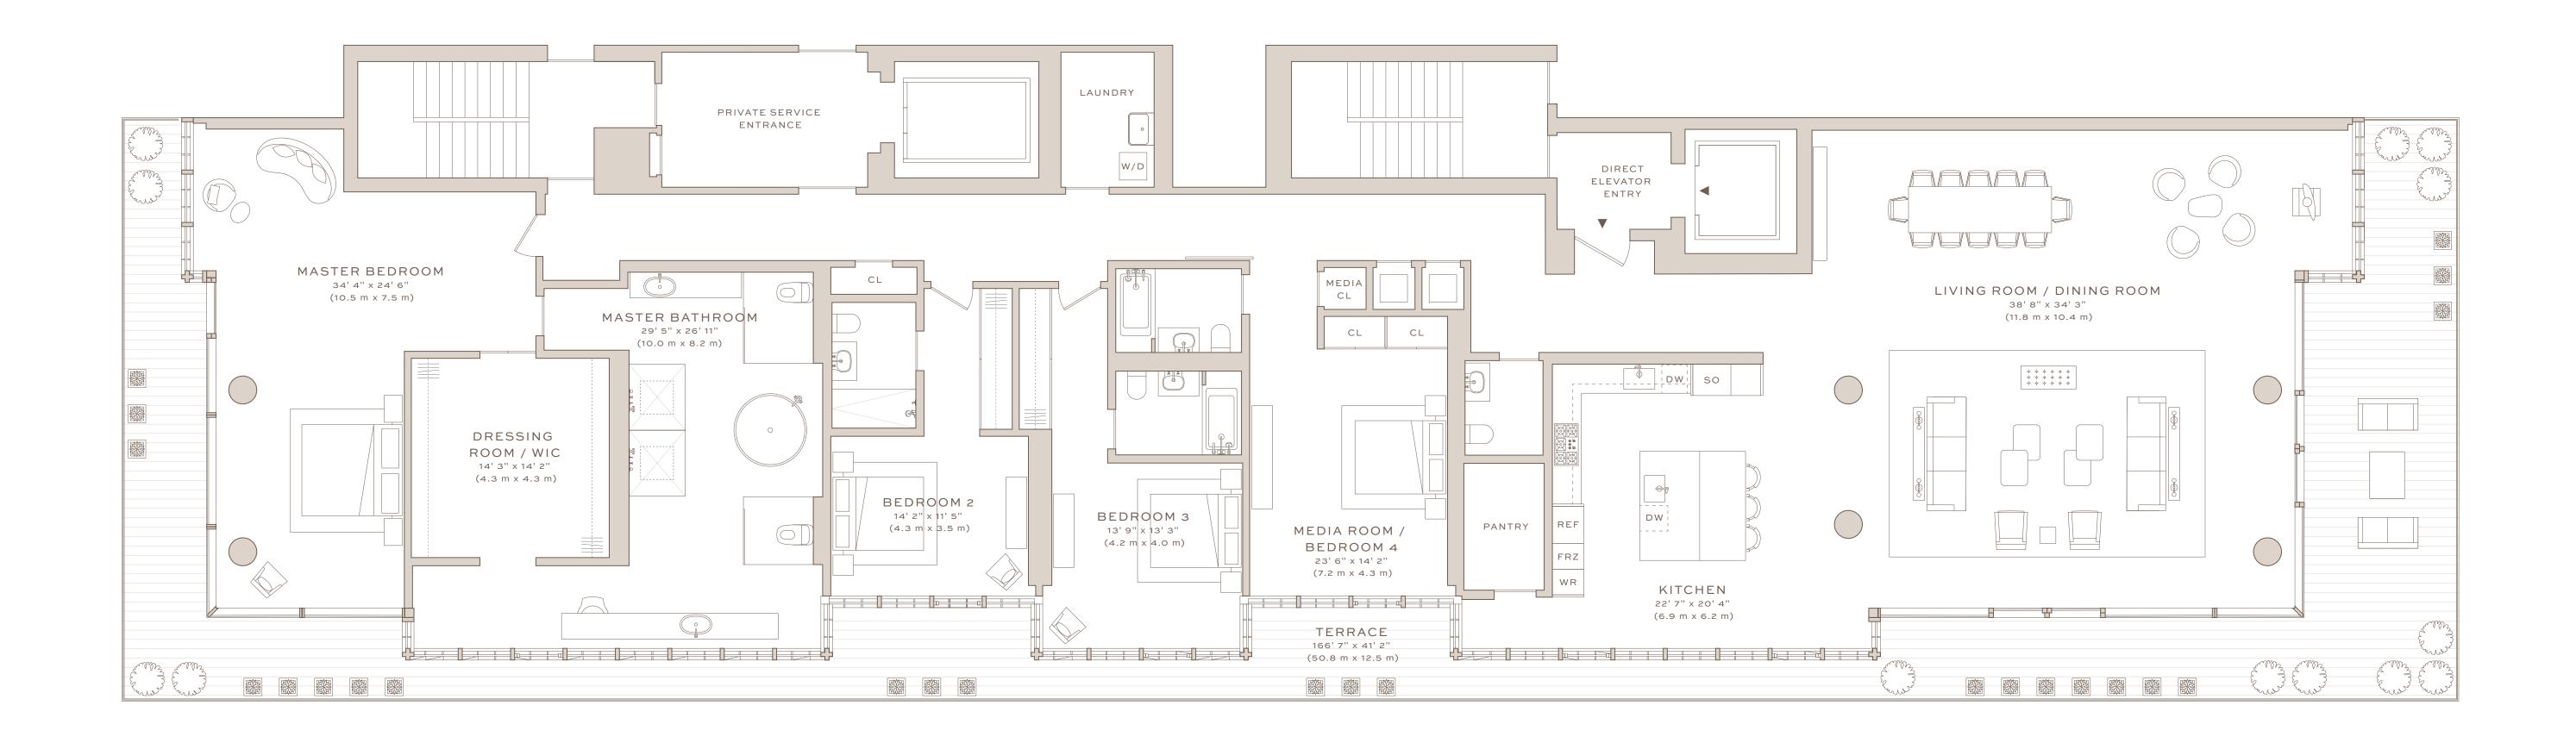

EAST, SOUTH AND WEST EXPOSURE 4 BEDKOOMS | 4 BATHS | POWDER ROOM 5,188 SQ FT (482 SQ M)\* INTERIOR | 1,333 SQ FT (124 SQ M)\* TERRACE

208.0N

5,188 SQ FT (482 SQ M)\* INTERIOR | 1,333 SQ FT (124 SQ M)\* TERRACE

4 BEDROOMS | 4 BATHS | POWDER ROOM

EAST, SOUTH AND WEST EXPOSURE

\*ORAL REPRESENTATIONS CANNOT BE RELIED UPON AS CORRECTLY STATING REPRESENTATIONS OF THE DEVELOPER. FOR CORRECT REPRESENTATIONS, MAKE REFERENCE TO THE DOCUMENTS REQUIRED BY SECTION 718.503, FLORIDA STATUTES, TO BE FURNISHED BY A DEVELOPER TO A BUYER OR LESSEE.

The floorplan for the Unit depicted above, reflecting Unit 702, is being made available solely for conceptual purposes. It differs from the multiple Unit floorplan depicted above only if and to extent agreed to by the Developer, in its sole and absolute discretion, in a fully executed addendum to a purchase agreement.

Accordingly, no representations or other assurances are being made by the Developer that a Unit containing the floorplan depicted above will be provided or, if provided, that it be of the same type, size, location or nature as depicted above, unless and to the extent set forth in an addendum to the applicable purchase agreement.