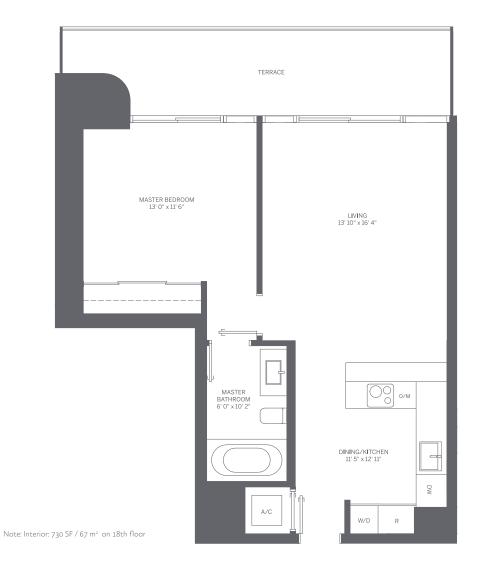

N

Stated dimensions are measured to the exterior boundaries of the exterior walls and the centerline of interior airspace between the interior airspace between the enterline of an enterline of a construction and extended interior boundaries, is 672 SF. Note that measurements of rooms set forth on this floor plan are generally taken at the greatest points of each given room (as if the room were a perfect rectangle), without regard for any cutouts. Accordingly, the area of the actual room will typically be smaller than the product obtained by multiplying the stated length times width. All dimensions are approximate and may vary with actual construction, and all floor plans and development plans are subject to change.