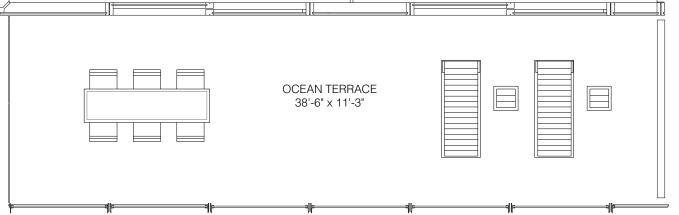

All depictions of furnishings, appliances, built-ins, counters, soffits, floor coverings and other matters of detail, including, without limitation, items of finish and decoration, are conceptual only and are not necessarily included in each Unit. The Developer expressly reserves the right to make modifications, revisions, and changes it deems desirable in its sole and absolute discretion. Stated dimension are measured to the exterior face of exterior walls and to the exterior face of walls adjoining corridors or other common elements. This method of measurement varies from, and is larger than, the dimensions that would be determined by using the description and the definition of the "Unit" set forth in the Declaration (which generally only includes the interior airspace between the perimeter walls and excludes interior structural components). Note that measurements of rooms set forth on this floor plan are generally taken at the greatest points of each given room (as if the room were a perfect rectangle), without regard for any cutouts or irregularities. Accordingly, the area of the actual room will typically be smaller than the product obtained by multiplying the stated length times width. All dimensions are approximate and may vary with actual construction, and all floor plans are subject to change. FURNITURE, CLOSET BUILD OUT AND DECORATIVE LIGHTING NOT INCLUDED. PLANS NOT TO SCALE. The Surf Club Four Seasons Private Residences are not owned, developed or sold by Four Seasons. The developer, SC Residences Condominiums, LLC, uses the Four Seasons trademarks and trademarks of Four Seasons Hotels Limited in Canada and U.S.A. and of Four Seasons Hotels (Barbados) Ltd. elsewhere.