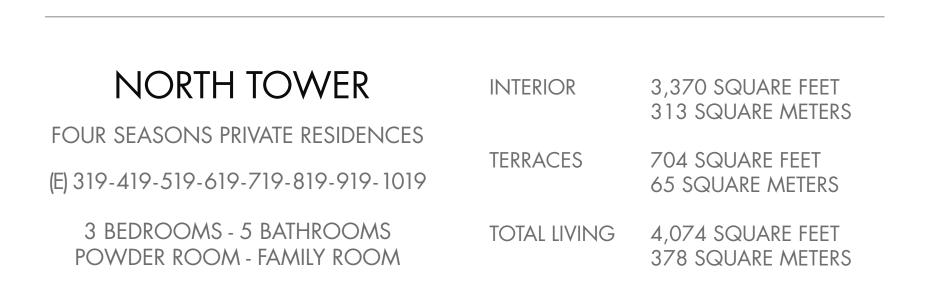

All depictions of furnishings, appliances, built-ins, counters, soffits, floor coverings and other matters of detail, including, without limitation, items of finish and decoration, are conceptual only and are not necessarily included in each Unit. The Developer expressly reserves the right to make modifications, revisions, and changes it deems desirable in its sole and absolute discretion. Stated dimension are measured to the exterior face of exterior walls and to the exterior face of walls adjoining corridors or other common elements. This method of measurement varies from, and is larger than, the dimensions that would be determined by using the description and the definition of the "Unit" set forth in the Declaration (which generally only includes the interior airspace between the perimeter walls and excludes interior structural components). Note that measurements of rooms set forth on this floor plan are generally taken at the greatest points of each given room (as if the room were a perfect rectangle), without regard for any cutouts or irregularities. Accordingly, the area of the actual room will typically be smaller than the product obtained by multiplying the stated length times width. All dimensions are approximate and may vary with actual construction, and all floor plans are subject to change. FURNITURE, CLOSET BUILD OUT AND DECORATIVE LIGHTING NOT INCLUDED. PLANS NOT TO SCALE. The Surf Club Four Seasons Private Residences are not owned, developed or sold by Four Seasons. The developer, SC Residences Condominiums, LLC, uses the Four Seasons trademarks and trademarks of Four Seasons Hotels Limited in Canada and U.S.A. and of Four Seasons Hotels (Barbados) Ltd. elsewhere.