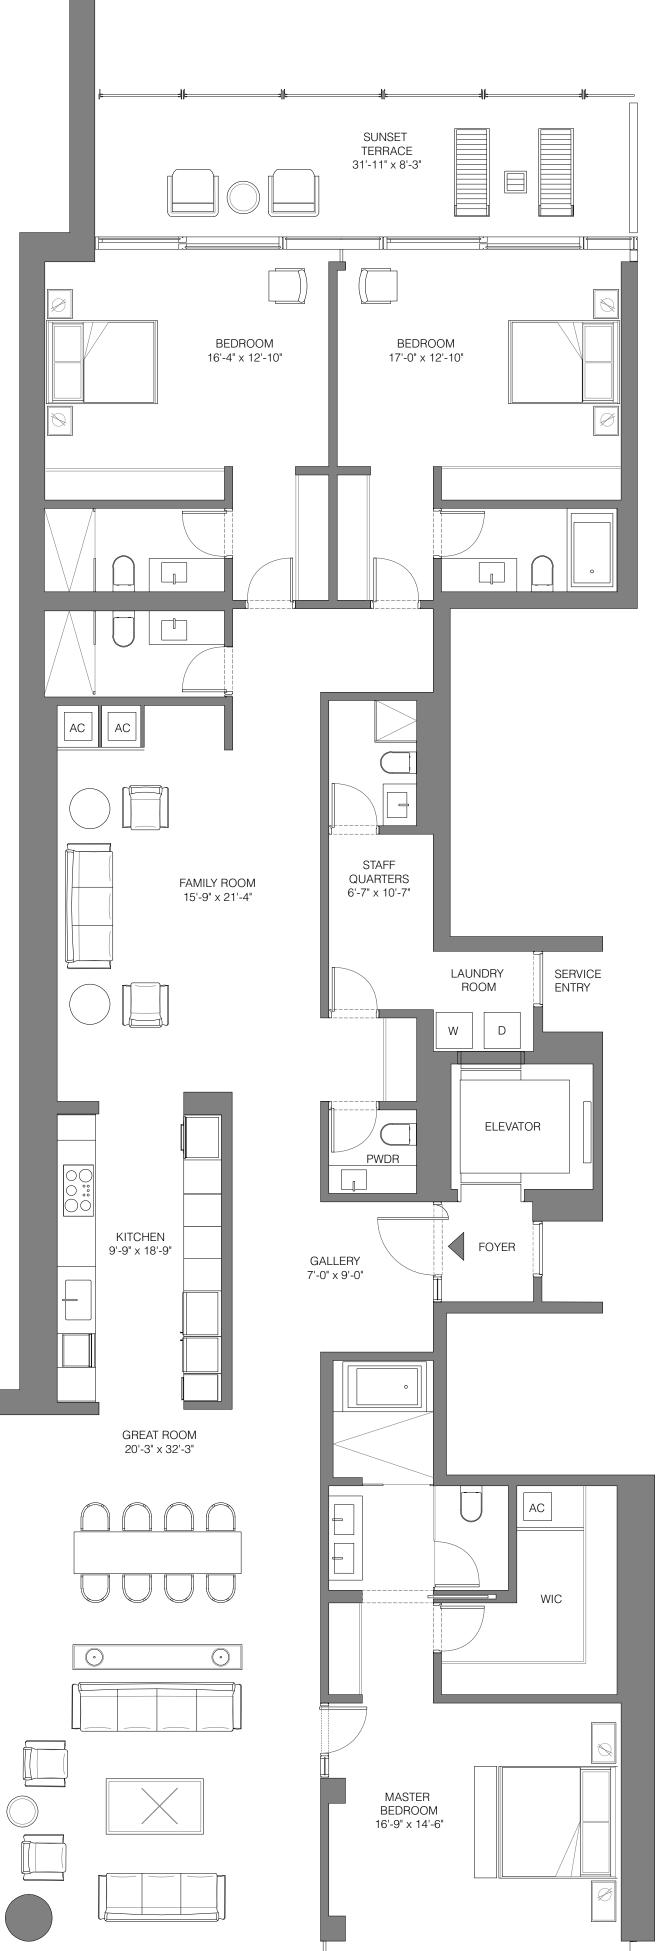

All depictions of furnishings, appliances, built-ins, counters, soffits, floor coverings and other matters of detail, including, without limitation, items of finish and decoration, are conceptual only and are not necessarily included in each Unit. The Developer expressly reserves the right to make modifications, revisions, and changes it deems desirable in its sole and absolute discretion. Stated dimension are measured to the exterior face of exterior walls and to the exterior face of walls adjoining corridors or other common elements. This method of measurement varies from, and is larger than, the dimensions that would be determined by using the description and the definition of the "Unit" set forth in the Declaration (which generally only includes the interior airspace between the perimeter walls and excludes interior structural components). Note that measurements of rooms set forth on this floor plan are generally taken at the greatest points of each given room (as if the room were a perfect rectangle), without regard for any cutouts or irregularities. Accordingly, the area of the actual room will typically be smaller than the product obtained by multiplying the stated length times width. All dimensions are approximate and may vary with actual construction, and all floor plans are subject to change. FURNITURE, CLOSET BUILD OUT AND DECORATIVE LIGHTING NOT INCLUDED. PLANS NOT TO SCALE. The Surf Club Four Seasons Private Residences are not owned, developed or sold by Four Seasons. The developer, SC Residences Condominiums, LLC, uses the Four Seasons trademarks and trademarks of Four Seasons Hotels Limited in Canada and U.S.A. and of Four Seasons Hotels (Barbados) Ltd. elsewhere.