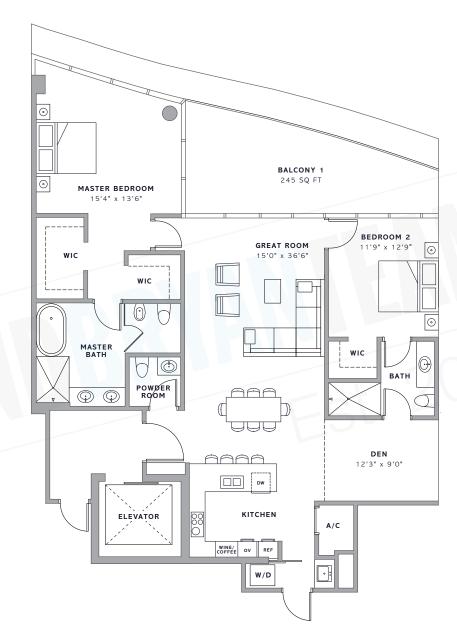

UNIT

2 BEDROOMS + DEN 2.5 BATHROOMS

INTERIOR 1,735 SQ FT 161.2 SQ M

EXTERIOR 245 SQ FT 22.8 SQ M

TOTAL 1,980 SQ FT 184 SQ M

Property 15701 Collins Avenue Sunny Isles Beach FL 33160

The Residences Sunny Isles Beach.com