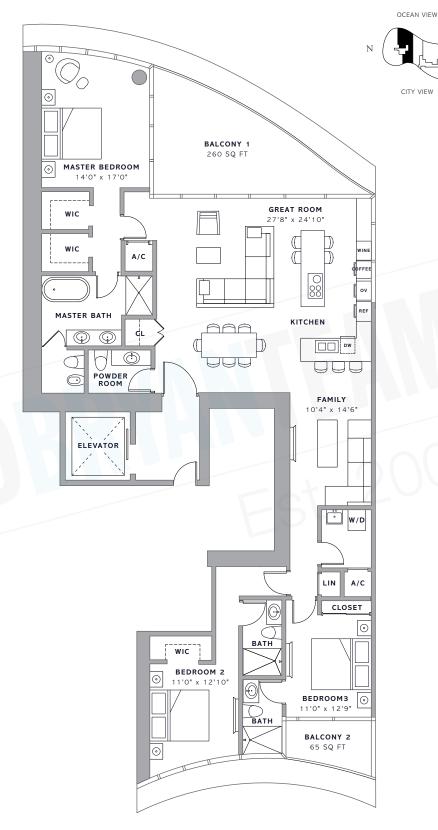

UNIT

3 BEDROOMS + FAMILY 3.5 BATHROOMS

INTERIOR

2,475 SQ FT 229.9 SQ M

EXTERIOR

325 SQ FT 30.2 SQ M

TOTAL

2,800 SQ FT 260.1 SQ M

All room sizes and floorplan measurements are approximate and may vary per unit. Floorplans and unit features are preliminary and proposed only. Developer reserves the right to modify, revise, change or withdraw any or all of same in its sole and absolute discretion and without prior notice. Depictions of furnishings, finishes, appliances, counters, soffits, floor coverings and other matters of detail, including, without limitation, items of finish and decoration are conceptual only and are not necessarily included in each Unit. Consult your Agreement and the Prospectus for items included with your Unit. Oral representations cannot be relied upon as correctly stating representations of the Developer. For correct representations, make reference to the documents that are required by Section 718,503, Florida Statutes, to be furnished by a Developer to a buyer or lessee. This project is being developed by Sunny Isles Property Venture, LLC which has a right to use the trademark names and logos of Fortune International Group and Chateau Group.