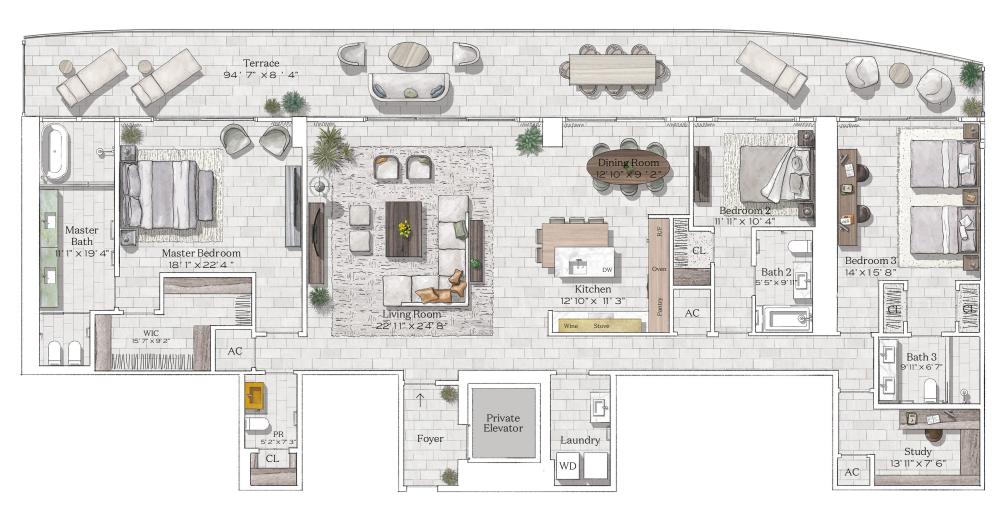

#### Residence 02

INTERIOR: 2,930 SQ. FT. 273 SQ. M. BALCONY: 782 SQ. FT. 73 SQ. M. TOTAL: 3,712 SQ. FT. 346 SQ. M.

3 BEDROOMS
3 BATHROOMS
POWDER ROOM
PRIVATE TERRACE

OCEAN

PARK

305-520-7974 | FIVEPARK.COM