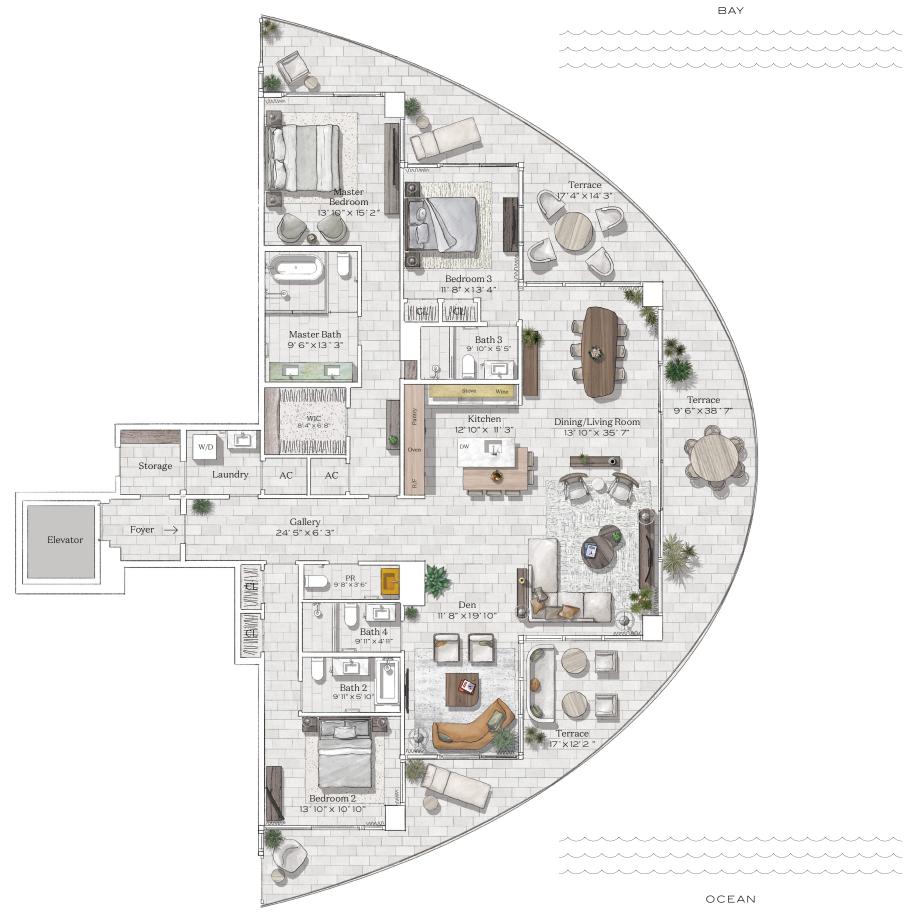

### Residence 03

INTERIOR: 2,615 SQ. FT. 242 SQ. M. BALCONY: 984 SQ. FT. 92 SQ. M. TOTAL: 3,599 SQ. FT. 334 SQ. M.

3 BEDROOMS
4 BATHROOMS
POWDER ROOM
PRIVATE TERRACE

OCEAN

305-520-7974 | FIVEPARK.COM

PARK

This condominium is being developed by TCH 500 Alton, LLC, a Delaware limited liability company ("Developer"). Any and all statements, disclosures and/or representations of the developer with respect to any and all statements, disclosures and/or representations of the developer with respect to any and all statements of the developer. For correct presentations of the developer to a buyer or between the prospectus of the condominium. Or all representations of the developer with respect to any and all statements of the developer with respect to any and all statements of the developer. So, any activity would be representations, make reference to this brochure and to the documents required by section 718.503, Florida statutes, to be surrising to the condominium and no statements should be relied upon and the prospectus of the applicable pursuant to the prospectus or in the condominium. Such an offer or sale of a unit in the condominium be made in the prospectus or in the condominium and no statements of a unit in the condominium be made in the prospectus of a unit in the condominium and no statements of a unit in the condominium be made in the prospectus of a unit in the condominium and no statements of a unit in the condominium. Such an offer or sale of a unit in the condominium be made in the prospectus of a unit in the condominium be made in the prospectus of a unit in the condominium be made in the prospectus of a unit in the condominium be made in the condominium be made in the prospectus of a unit in the condominium be made in the condominium be made in the condominium and no statements of sale made in the condominium be made in the condominium and no statements of sale made in the condominium be made in the condominium and not statements of sale made in the condominium and not statements of sale made in the condominium. Such an office of a unit in the condominium and not statements of sale made in the condominium and not sale mentals and the centerined by section and the centerined by sale made in the condomi