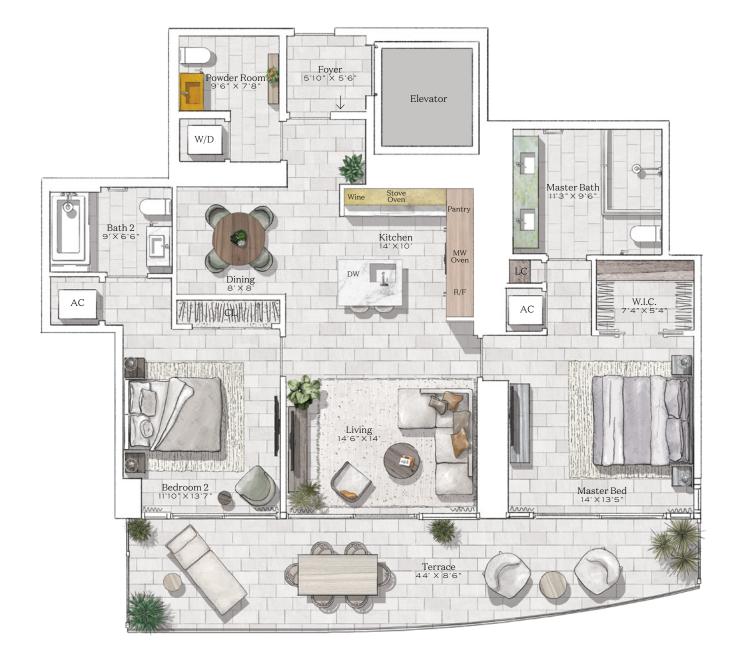

### Residence 05

INTERIOR: 1,969 SQ. FT. 182 SQ. M. BALCONY: 539 SQ. FT. 50 SQ. M. TOTAL: 2,508 SQ. FT 232 SQ. M.

3 BEDROOMS
3 BATHROOMS
POWDER ROOM
PRIVATE TERRACE

OCEAN

BAY

PARK

305-520-7974 | FIVEPARK.COM