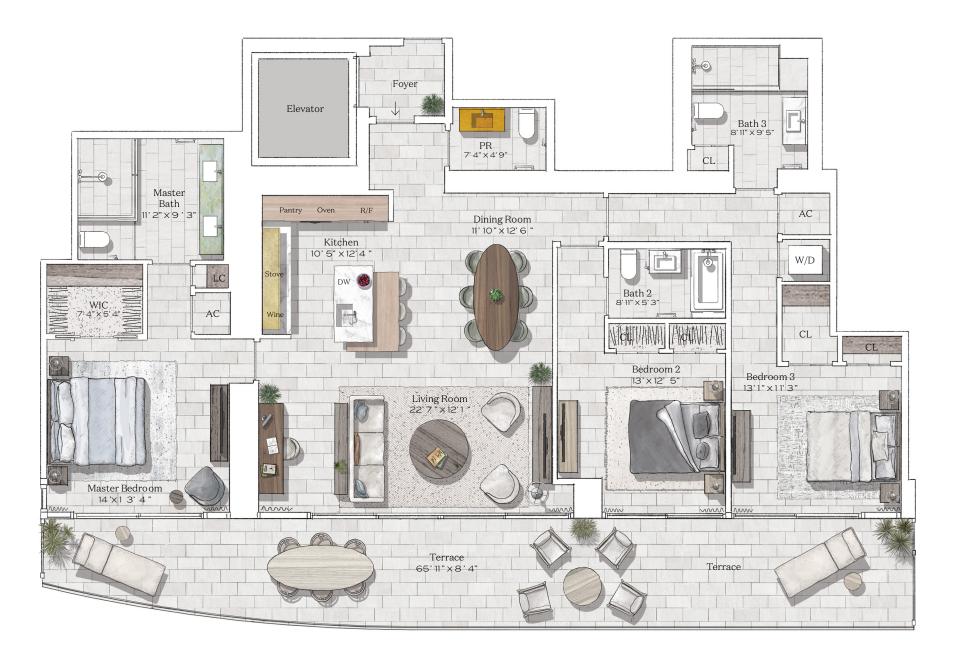

### Residence 03

INTERIOR: 2,615 SQ. FT. 242 SQ. M. BALCONY: 984 SQ. FT. 92 SQ. M. TOTAL: 3,599 SQ. FT. 334 SQ. M.

3 BEDROOMS
4 BATHROOMS
POWDER ROOM
PRIVATE TERRACE

OCEAN

305-520-7974 | FIVEPARK.COM

PARK

This condominium is being developed by TCH 500 Alton, LLC, a Delaware limited liability company ("Developer"). Any and all statements, disclosures and/or representations of the developer with respect to any and all statements, disclosures and/or representations of the developer with respect to any and all statements of the developer. For correct presentations of the developer to a buyer or between the prospectus of the condominium. Or all representations of the developer with respect to any and all statements of the developer with respect to any and all statements of the developer. So, any activity would be representations, make reference to this brochure and to the documents required by section 718.503, Florida statutes, to be surrising to the condominium and no statements should be relied upon and the prospectus of the applicable pursuant to the prospectus or in the condominium. Such an offer or sale of a unit in the condominium be made in the prospectus or in the condominium and no statements of a unit in the condominium be made in the prospectus of a unit in the condominium and no statements of a unit in the condominium be made in the prospectus of a unit in the condominium and no statements of a unit in the condominium. Such an offer or sale of a unit in the condominium be made in the prospectus of a unit in the condominium be made in the prospectus of a unit in the condominium be made in the prospectus of a unit in the condominium be made in the condominium be made in the prospectus of a unit in the condominium be made in the condominium be made in the condominium and no statements of sale made in the condominium be made in the condominium and no statements of sale made in the condominium be made in the condominium and not statements of sale made in the condominium and not statements of sale made in the condominium. Such an office of a unit in the condominium and not statements of sale made in the condominium and not sale mentals and the centerined by section and the centerined by sale made in the condomi