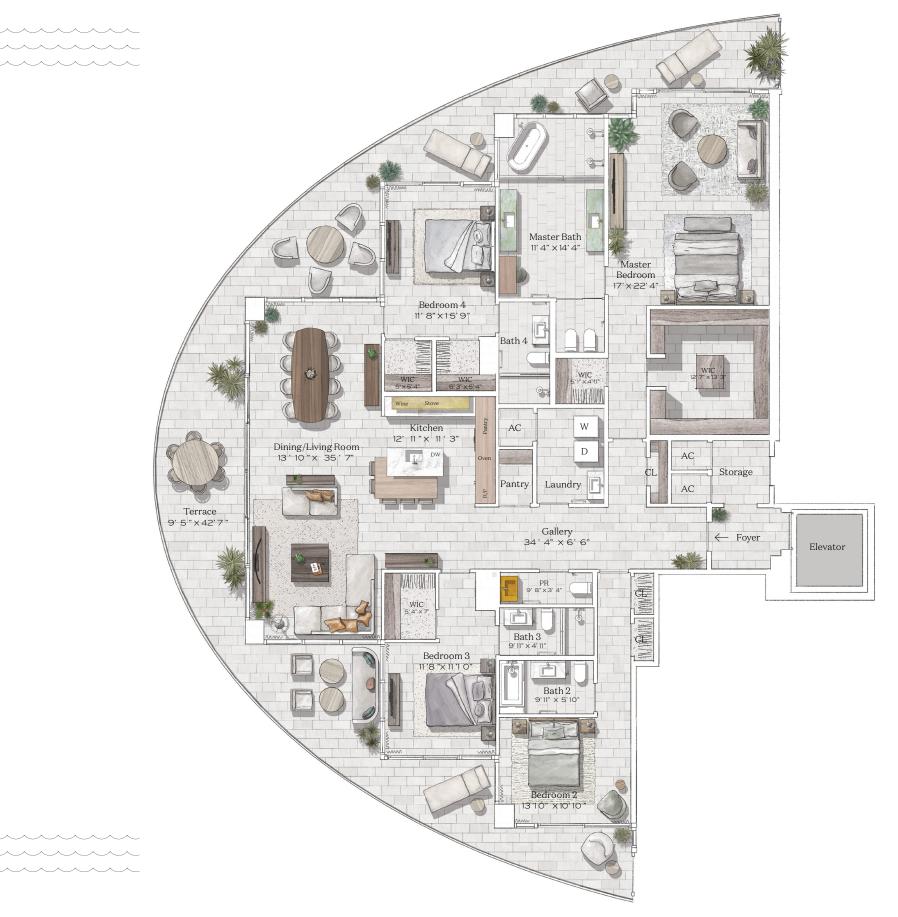

### Residence Ol

INTERIOR: 3,186 SQ. FT. 296 SQ. M. BALCONY: 1,083 SQ. FT. 101 SQ. M. TOTAL: 4,269 SQ. FT. 397 SQ. M.

4 BEDROOMS
4 BATHROOMS
POWDER ROOM
PRIVATE TERRACE

OCEAN

PARI

This condominium is being developed by TCH 500 Alton, LLC, a Delaware limited liability company ("Developer"). Any and all statements, disclosures and/or representations shall be deemed made by Developer with respect to any and all statements, disclosures and/or representations of the developer. For correct presentations of the developer to a buyer on the developer to a buyer on the condominium. Such an ofference to this brochure and to the documents required by section 718.503, Florida statutes, to be furnished by a developer to a buyer on the condominium and no statements should be relied upon and to the documents required by section 718.503, Florida statutes, to be furnished by a developer to a buyer on the condominium. Such an offer or sale of a unit in the condominium be made in the prospectus of first possible. In the condominium be made in the prospectus or in the applicable pursuant to the prospectus or in the applicable pursuant to the prospectus or in the condominium and no statements of the condominium be made in the condominium be made in the condominium. Such an offer or sale of a unit in the condominium be made in the condo