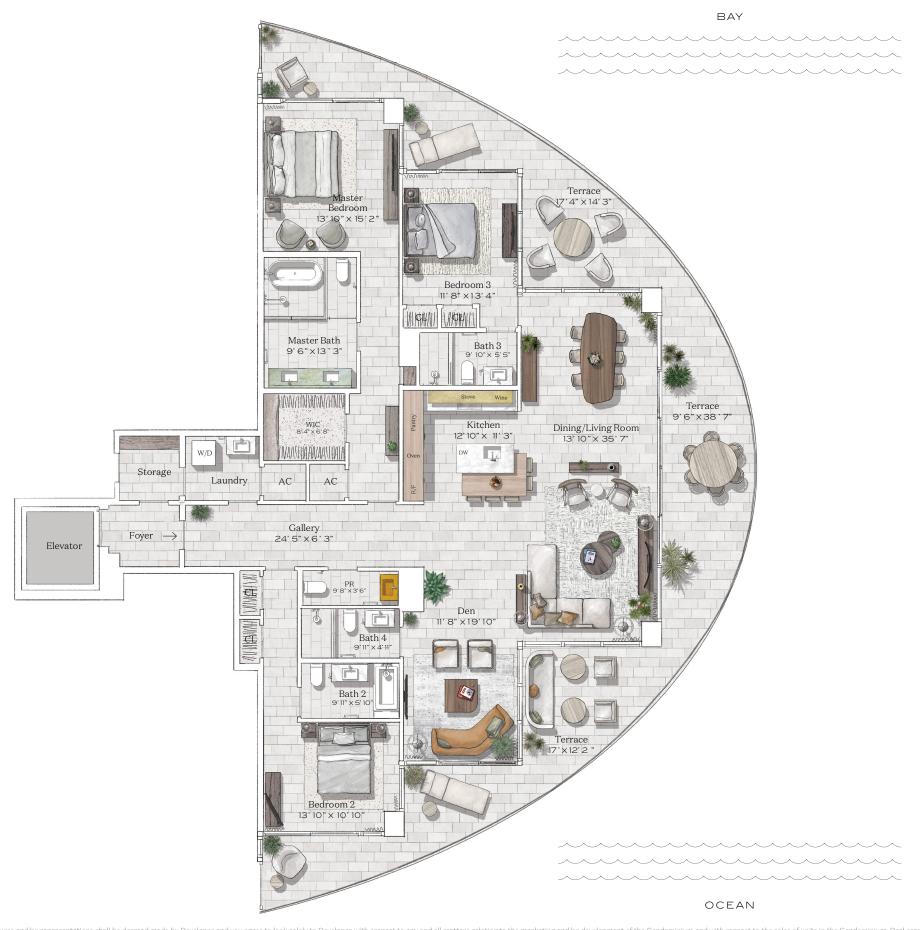

## FIVE PARK

MIAMI BEACH

## Residence 03

INTERIOR: 2,615 SQ. FT. 242 SQ. M. BALCONY: 984 SQ. FT. 92 SQ. M. TOTAL: 3,599 SQ. FT. 334 SQ. M.

3 BEDROOMS
4 BATHROOMS
POWDER ROOM
PRIVATE TERRACE

OCEAN

305-520-7974 | FIVEPARK.COM

Instruction as the condomination is being developed and to the condomination and in the condomination and the developer. For condomination and to the developer and to the developer. For condomination and to the developer and to the developer. For control transposed by a a greet to a buyer or lesses. These materials are not intended to be a uniform to be furnished by a developer to a buyer or lesses. These materials are not in the condominium summer to the developer. For control transposed by a developer to a buyer or lesses. These materials are not in the condominium summer to the condominium summer to the developer. For control transposed by a developer to a buyer or lesses. These materials are not in the condominium summer to the developer. For control the condominium summer to the developer. For control transposed by a developer to a buyer or lesses. These materials are not in the condominium summer to the condo