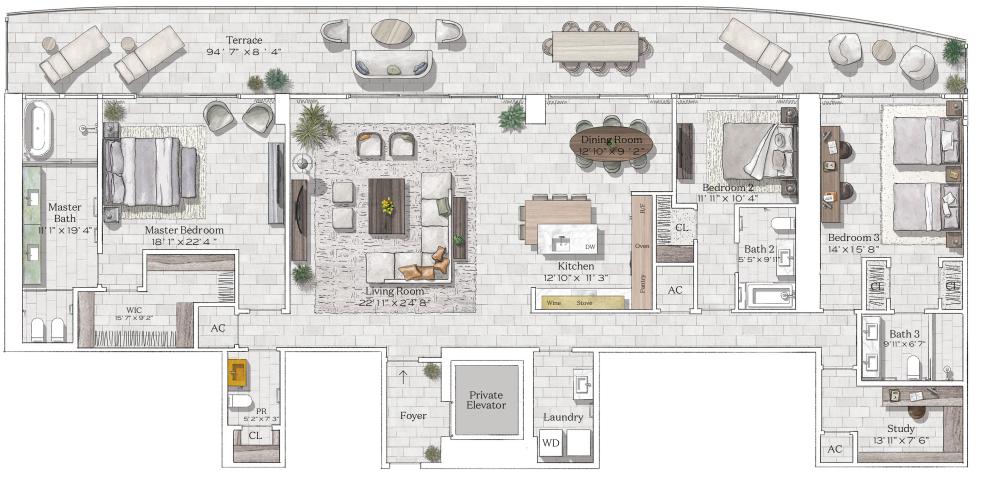

## Residence 02

INTERIOR: 2,930 SQ. FT. 273 SQ. M. BALCONY: 782 SQ. FT. 73 SQ. M. TOTAL: 3,712 SQ. FT. 346 SQ. M.

3 BEDROOMS
3 BATHROOMS
POWDER ROOM
PRIVATE TERRACE

OCEAN

PARI

305-520-7974 | FIVEPARK.COM

OCEAN