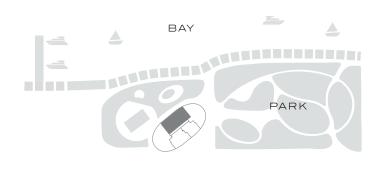

## Residence 02

INTERIOR: 2,930 SQ. FT. 273 SQ. M. BALCONY: 782 SQ. FT. 73 SQ. M. TOTAL: 3,712 SQ. FT. 346 SQ. M.

3 BEDROOMS
3 BATHROOMS
POWDER ROOM
PRIVATE TERRACE

OCEAN

PARI

305-520-7974 | FIVEPARK.COM

OCEAN