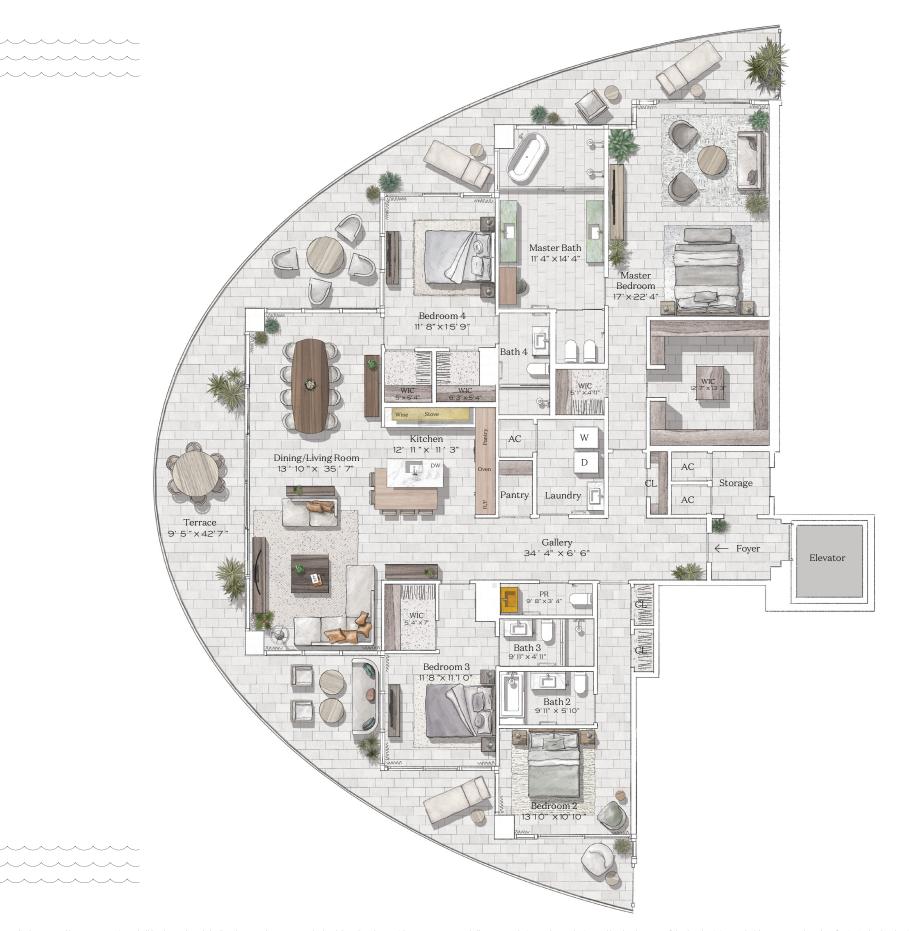

## Residence 01

INTERIOR: 3,186 SQ. FT. 296 SQ. M. BALCONY: 1,083 SQ. FT. 101 SQ. M. TOTAL: 4,269 SQ. FT. 397 SQ. M.

4 BEDROOMS
4 BATHROOMS
POWDER ROOM
PRIVATE TERRACE

OCEAN

305-520-7974 | FIVEPARK.COM

PAR