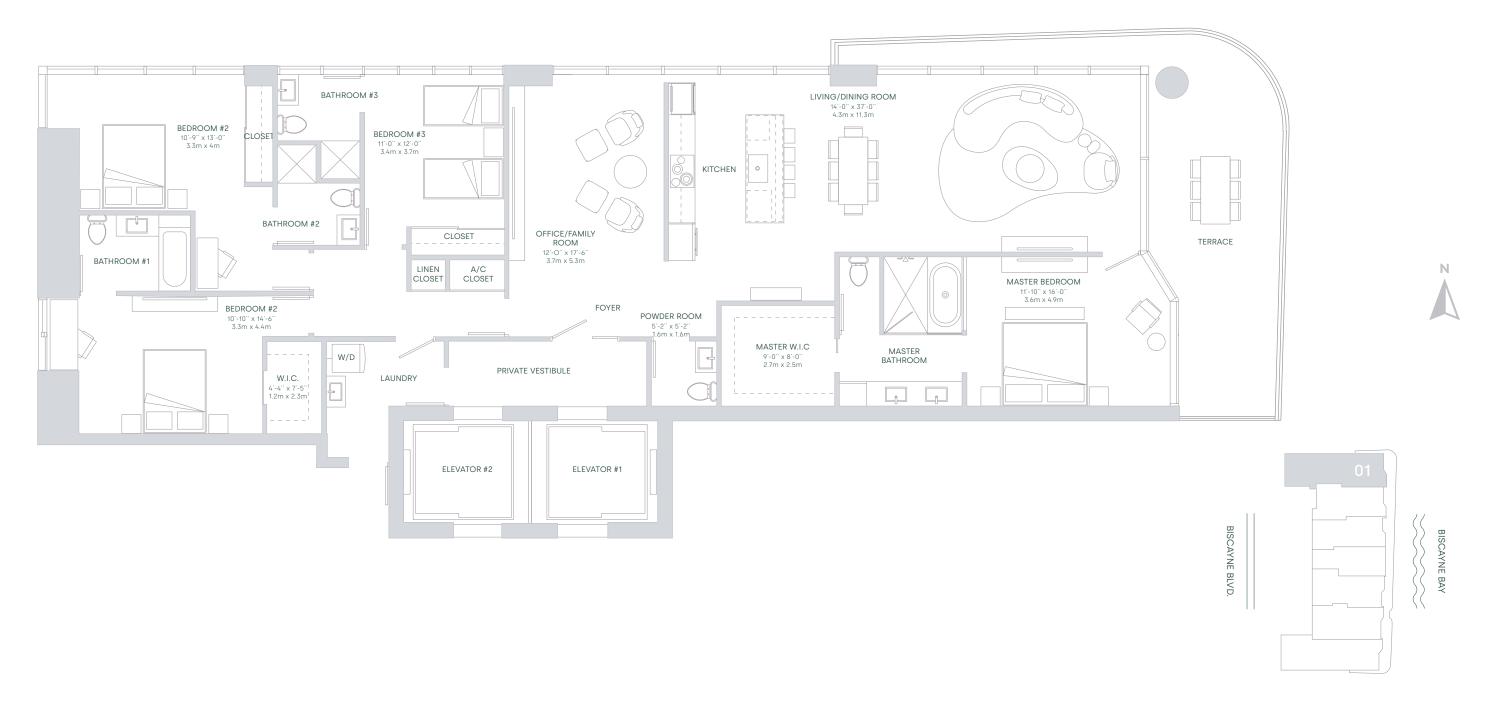

## SKYVIEW RESIDENCES

LEVEL 51-56

TOTAL SQ.FT. A/C AREA

TERRACE

2,882 SQ.FT | 268 SQ.MT 2,584 SQ.FT | 240 SQ.MT 298 SQ.FT | 28 SQ.MT

## **LINE 01**

4 BEDROOMS 4<sup>1/2</sup> BATHROOMS + OFFICE

ORAL REPRESENTATIONS CANNOT BE RELIED UPON AS CORRECTLY STATING THE REPRESENTATIONS OF THE DEVELOPER. FOR CORRECT REPRESENTATIONS, MAKE REFERENCE TO THIS BROCHURE AND TO THE DOCUMENTS REQUIRED BY SECTION 718.503, FLORIDA STATUTES, TO BE FURNISHED BY A DEVELOPER TO A BUYER OR LESSEE.