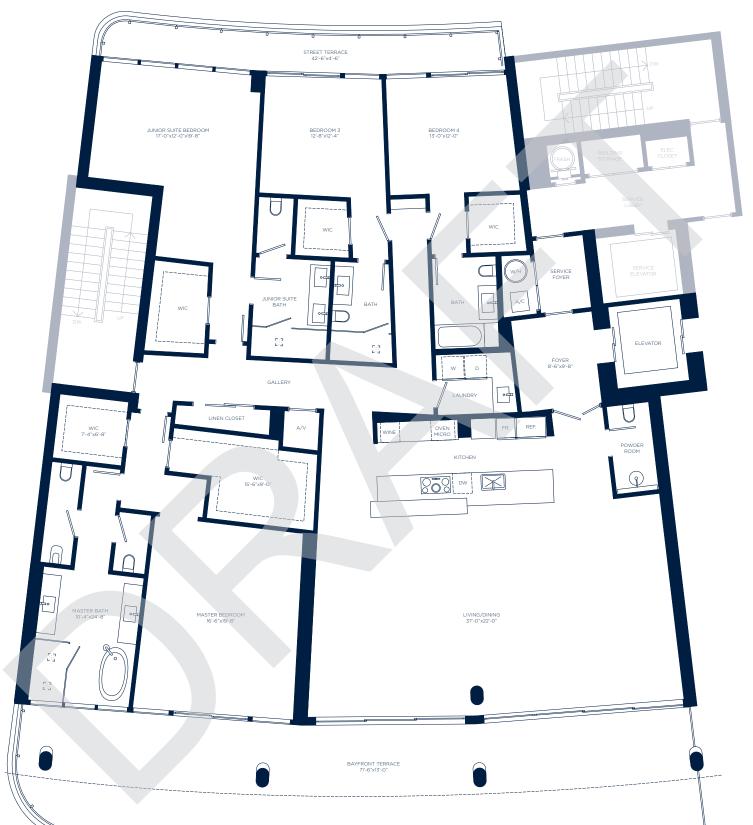

| MARE | 301 |
|------|-----|
|      |     |

| 4 BEDROOMS | I | 4.5 BATHROOMS |                 |
|------------|---|---------------|-----------------|
| INTERIOR   |   | 3,798 SQ. FT. | 352.85 SQ. MTS. |
| EXTERIOR   |   | 1,119 SQ. FT. | 103.96 SQ. MTS. |
| TOTAL      |   | 4,917 SQ. FT. | 456.80 SQ. MTS. |