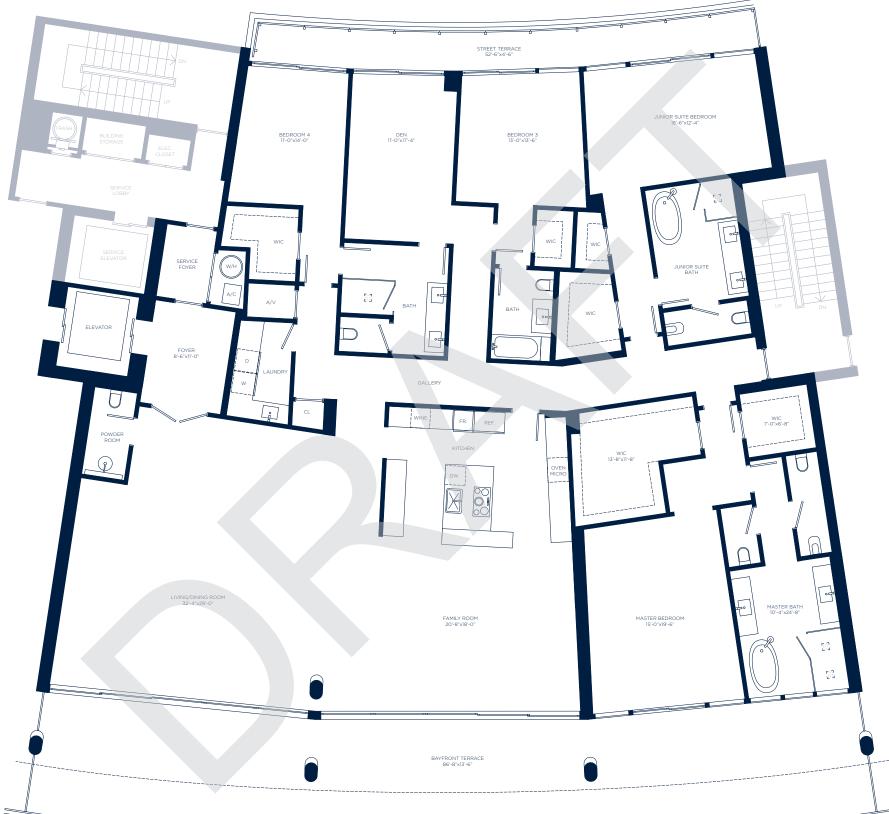

## LUCE 302

4 BEDROOMS + DEN | 4.5 BATHROOMS

| INTERIOR | 4,714 SQ. FT. | 437.94 SQ. MTS. |
|----------|---------------|-----------------|
| EXTERIOR | 1,388 SQ. FT. | 128.95 SQ. MTS. |
| TOTAL    | 6,102 SQ. FT. | 566.89 SQ. MTS. |