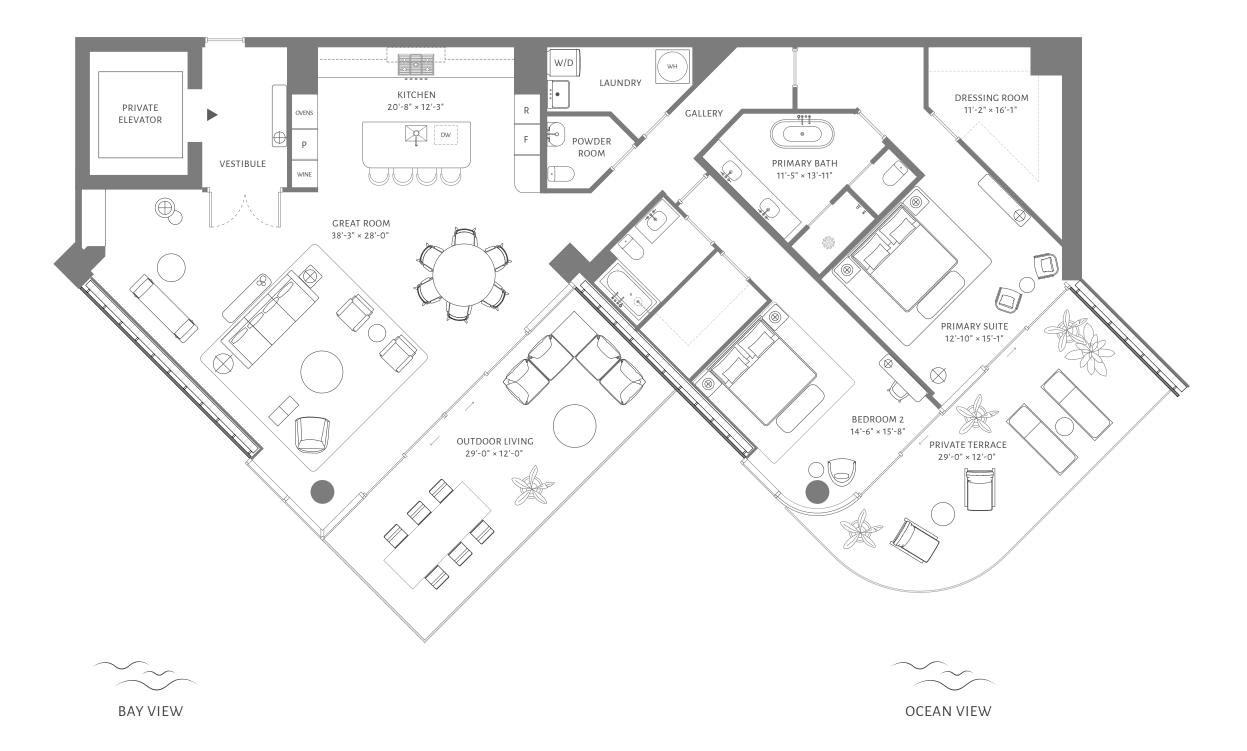

## RESIDENCE 02 FLOOR 3

2 BEDROOMS 2 BATHROOMS POWDER ROOM

INTERIOR 2,445 ft² / 227 m²

EXTERIOR 612 ft² / 57 m²

TOTAL 3,057 ft² / 284 m²

5333 Collins Avenue, Miami Beach

theperigonmiamibeach.com

305 390 5333