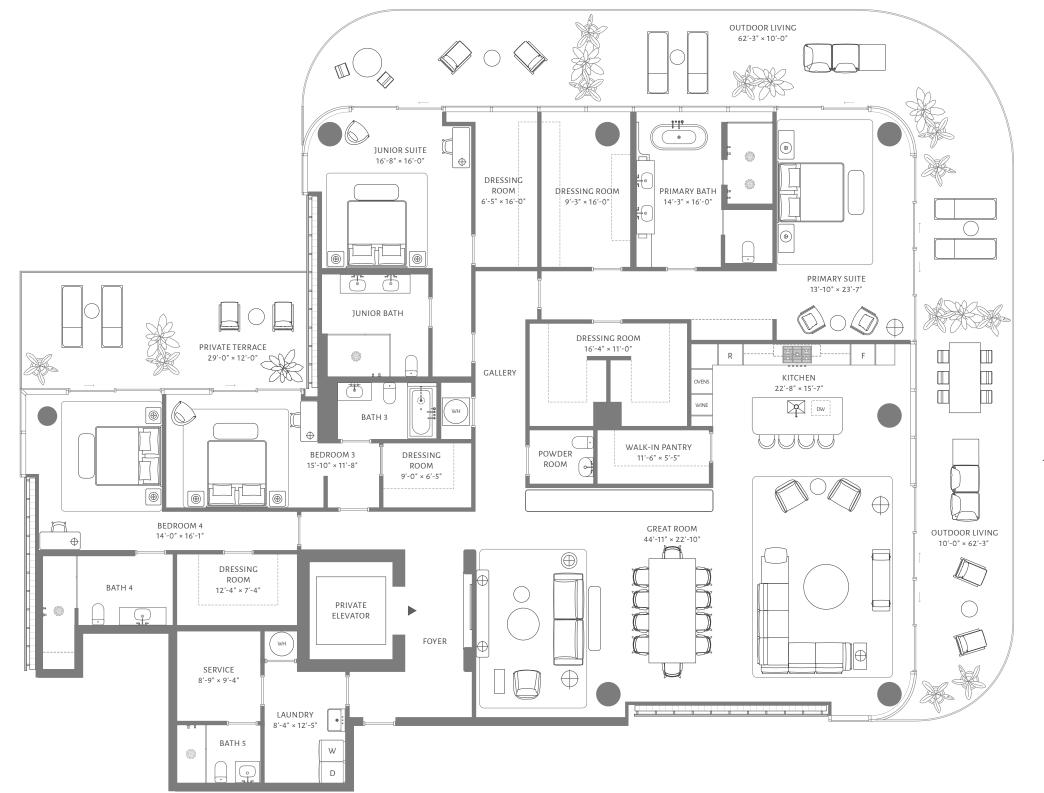

## RESIDENCE 01

## FLOORS 4 THROUGH 10

4 BEDROOMS 5 BATHROOMS POWDER ROOM

INTERIOR 4,869 ft<sup>2</sup> / 452 m<sup>2</sup>

EXTERIOR 1,542 ft<sup>2</sup> / 143 m<sup>2</sup>

TOTAL 6,411 ft<sup>2</sup> / 596 m<sup>2</sup>