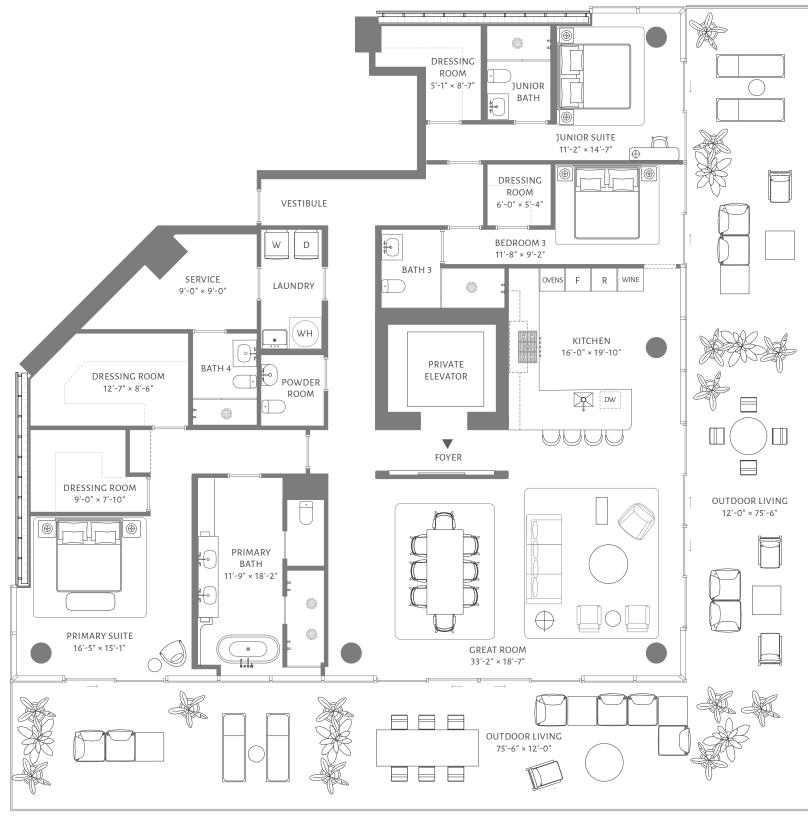

## RESIDENCE 01 FLOOR 3

3 BEDROOMS 4 BATHROOMS POWDER ROOM

INTERIOR 3,073 ft² / 285 m²

EXTERIOR 1,503 ft² / 140 m²

TOTAL 4,576 ft² / 425 m²