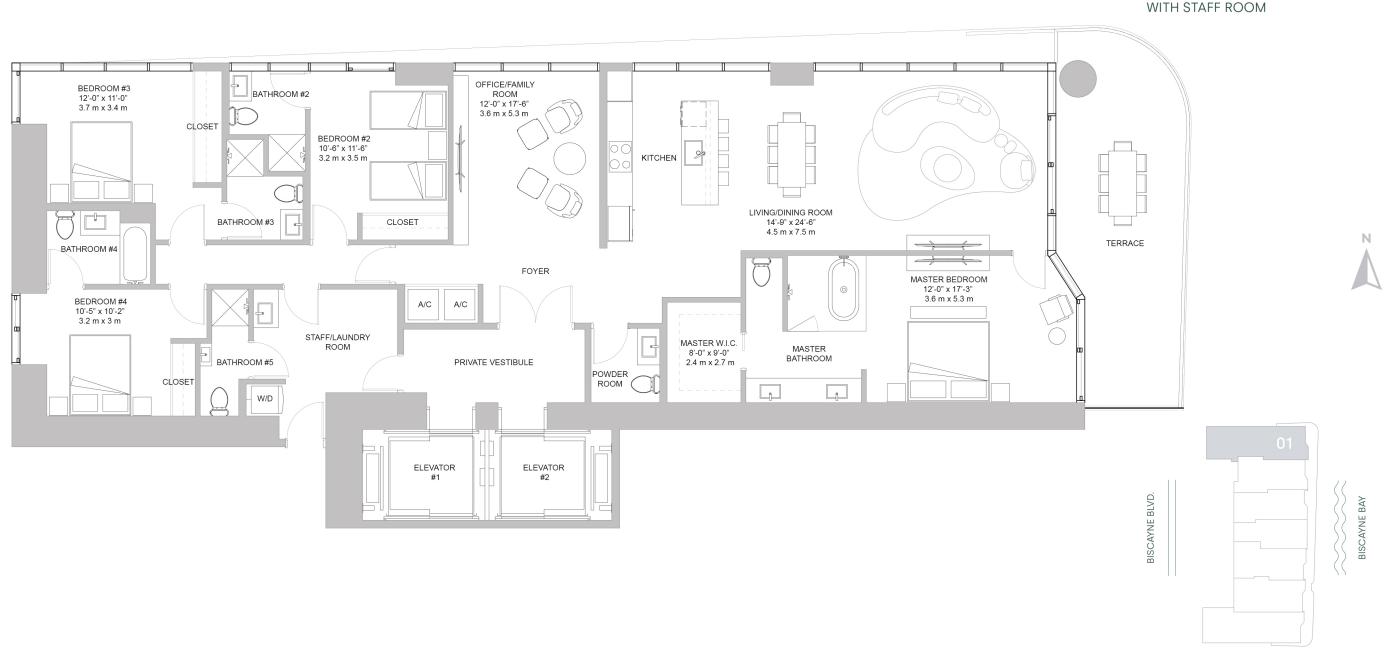

## **PANORAMIC RESIDENCES**

LEVELS 03 TO 26

| TOTAL SQ.FT. | 2,830 SQ.FT. | 263 SQ. MT. |
|--------------|--------------|-------------|
| A/C AREA     | 2,530 SQ.FT. | 235 SQ. MT. |
| TERRACE      | 300 SQ.FT.   | 28 SQ. MT.  |

## 4 BEDROOMS + OFFICE 5<sup>1/2</sup> BATHROOMS