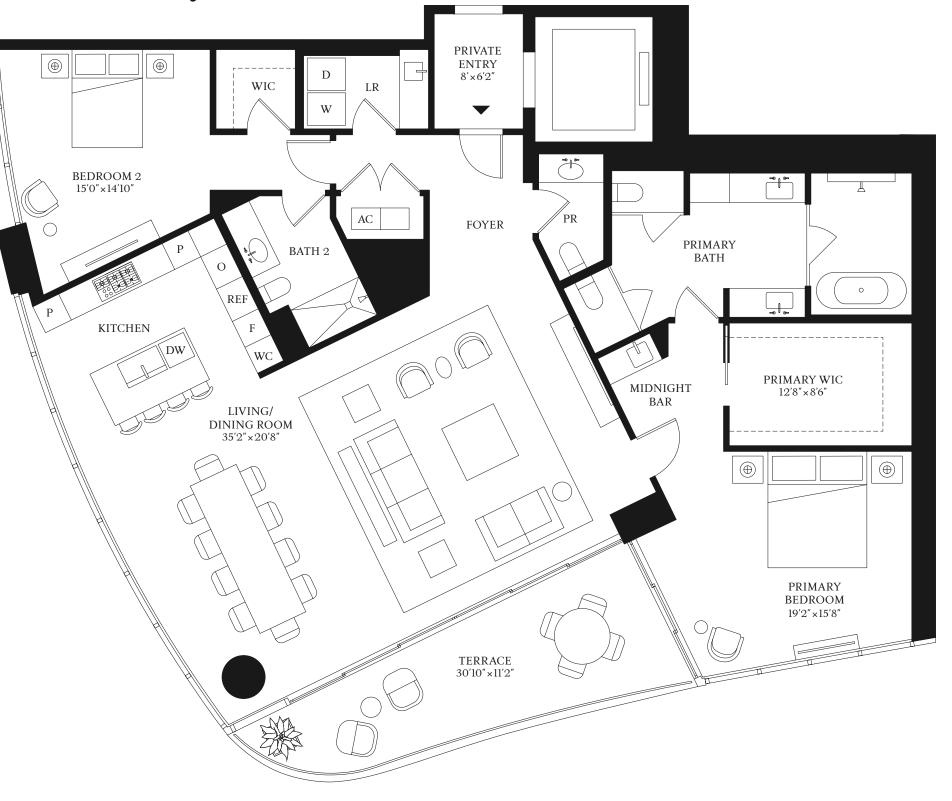

## For pricing & availability, call 305.791.2349

RESIDENCE

EAST TOWER 2 BEDROOMS 2 BATHROOMS **1 POWDER ROOM** 

INTERIOR 2,375 SF | 220.6 SQM EXTERIOR 238 SF | 22.1 SQM

1809 Brickell Avenue Miami, FL 33129 StRegis.BSBH.com