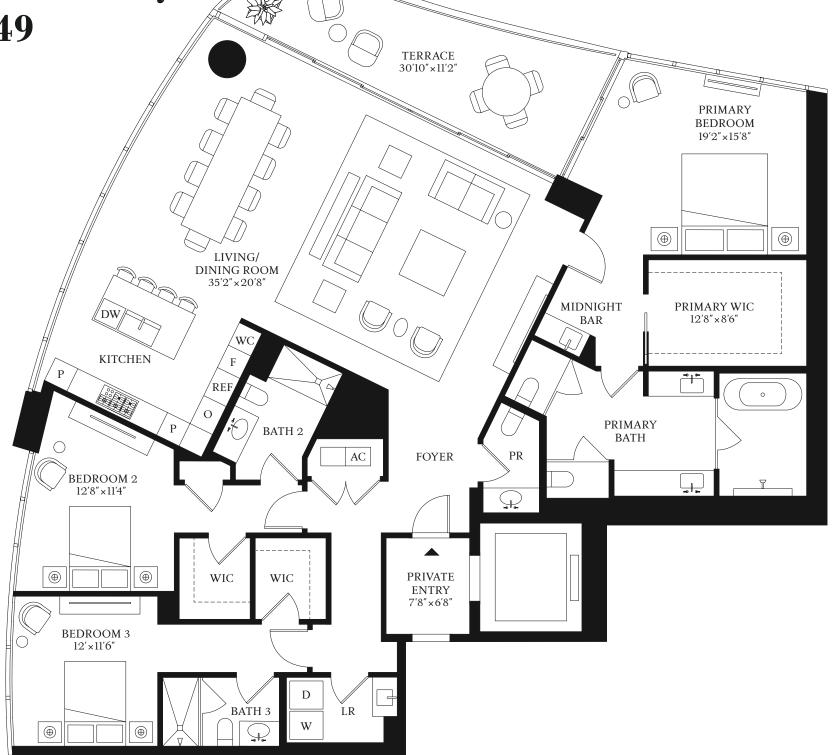

R

For pricing & availability, call 305.791.2349

STREGIS
MIAMI
THE RESIDENCES

RESIDENCE

 $\mathsf{C}$ 

EAST TOWER
3 BEDROOMS
3 BATHROOMS
1 POWDER ROOM

INTERIOR 2,728 SF | 253.4 SQM EXTERIOR 238 SF | 22.1 SQM