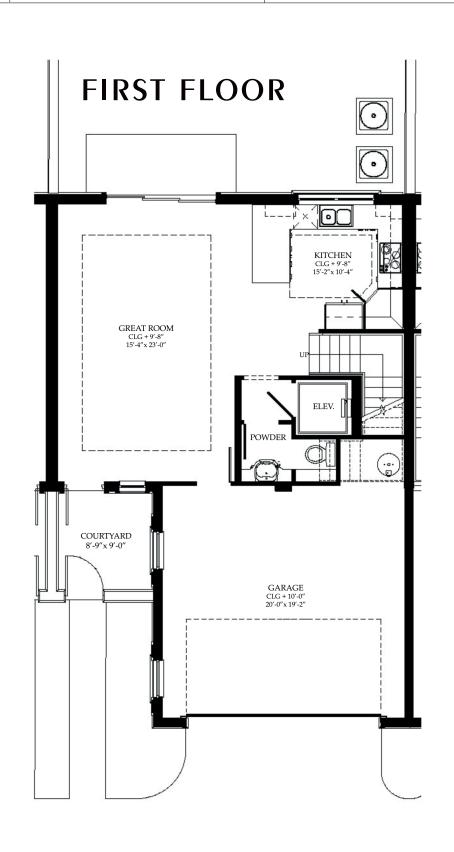

## LONGLEAF

- 4 Bedrooms
- 3 Bathrooms
- 2 Powder Rooms Den/Media Room

| AC           | NON A/C     | TOTAL        |
|--------------|-------------|--------------|
| 2,881 Sq.Ft. | 596 Sq.Ft.  | 3,477 Sq.Ft. |
| 267.6 Sq.Mt. | 55.3 Sq.Mt. | 322.9 Sq.Mt. |

Longleaf