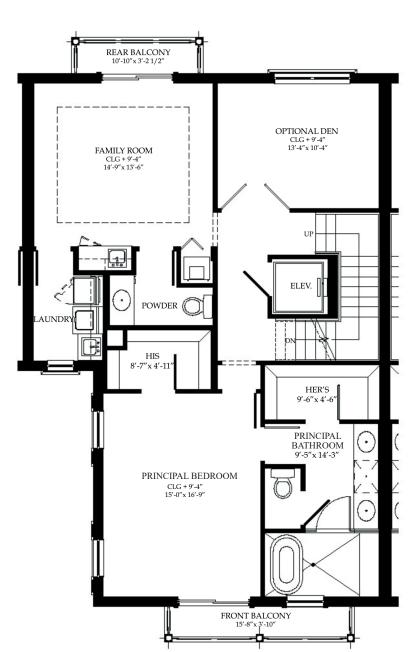

## FLOORPLANS

Delivered to you completely finished and move-in ready, Pine Park Villas' three floorplans offer a perfect alternative to a single-family home. Elevatored three-stories, two-car garages, multi-level living spaces, ample bedrooms with walk-in closets, and private rear yards are the baseline for these unique homes.

## LONGLEAF

- 4 Bedrooms
- 3 Bathrooms
- 2 Powder Rooms Den/Media Room

| AC           | NON A/C     | TOTAL        |
|--------------|-------------|--------------|
| 2,881 Sq.Ft. | 596 Sq.Ft.  | 3,477 Sq.Ft. |
| 267.6 Sq.Mt. | 55.3 Sq.Mt. | 322.9 Sq.Mt. |



Longleaf



## **SECOND FLOOR**



## THIRD FLOOR