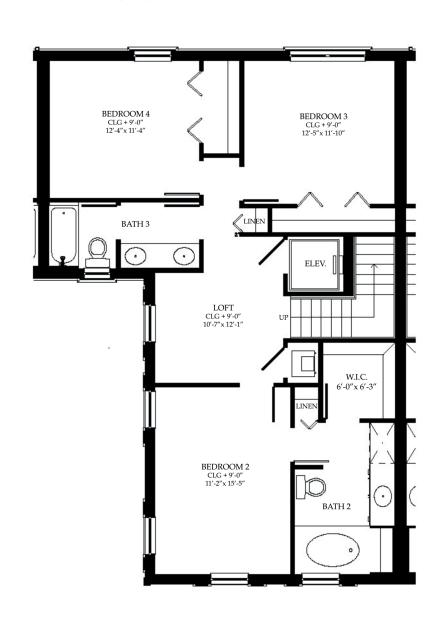

## FLOORPLANS

Delivered to you completely finished and move-in ready, Pine Park Villas' three floorplans offer a perfect alternative to a single-family home. Elevatored three-stories, two-car garages, multi-level living spaces, ample bedrooms with walk-in closets, and private rear yards are the baseline for these unique homes.

## LONGLEAF

- 4 Bedrooms
- 3 Bathrooms
- 2 Powder Rooms Den/Media Room

| AC           | NON A/C     | TOTAL        |
|--------------|-------------|--------------|
| 2,881 Sq.Ft. | 596 Sq.Ft.  | 3,477 Sq.Ft. |
| 267.6 Sq.Mt. | 55.3 Sq.Mt. | 322.9 Sq.Mt. |



Longleaf



## **SECOND FLOOR**



## THIRD FLOOR