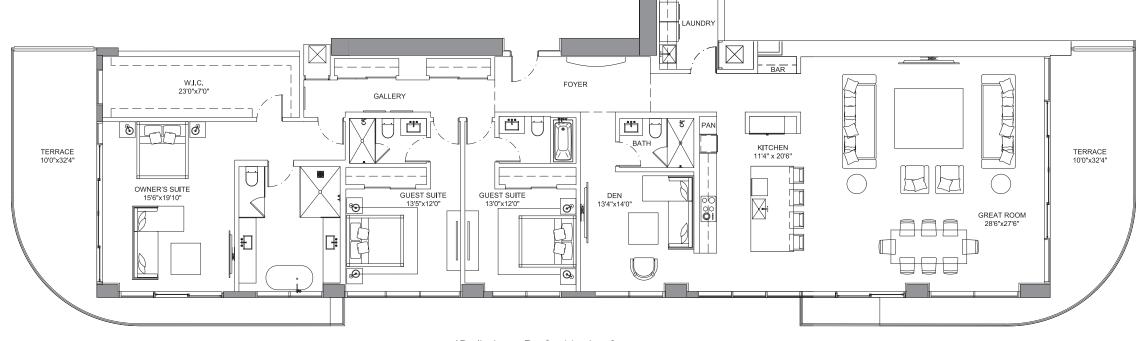

## Specifications

| 3 Bedrooms   4 Bathrooms   Den |            |
|--------------------------------|------------|
|                                |            |
| Interior                       | 3,264 SQFT |
|                                |            |
| Exterior                       | 746 SQFT   |
|                                |            |
| Total Area                     | 4,010 SQFT |
|                                |            |