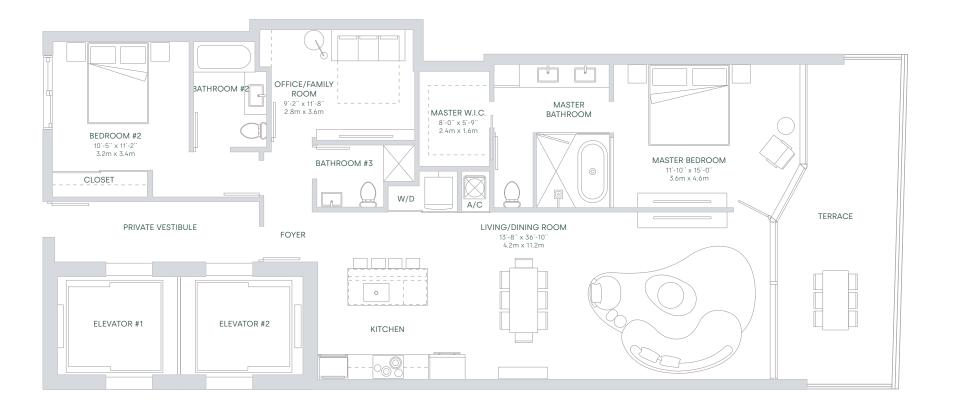

## PANORAMIC RESIDENCES

LEVEL 03-50

TOTAL SQ.FT. A/C AREA

TERRACE

1,832 SQ.FT 170 SQ.MT 1,576 SQ.FT 146 SQ.MT 256 SQ.FT 24 SQ.MT

## LINE 06

2 BEDROOMS 3 BATHROOMS + OFFICE

ORAL REPRESENTATIONS CANNOT BE RELIED UPON AS CORRECTLY STATING THE REPRESENTATIONS OF THE DEVELOPER. FOR CORRECT REPRESENTATIONS, MAKE REFERENCE TO THIS BROCHURE AND TO THE DOCUMENTS