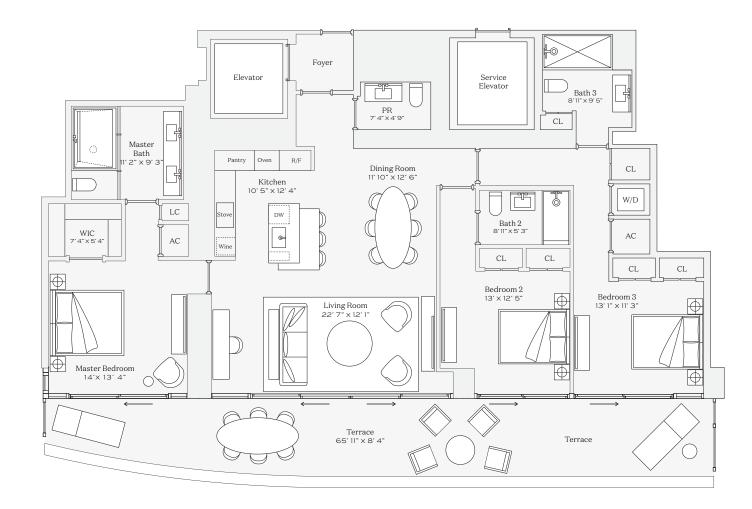

## Residence 05

INTERIOR: 1,969 SQ. FT. 182 SQ. M. BALCONY: 539 SQ. FT. 50 SQ. M. TOTAL: 2,508 SQ. FT 232 SQ. M.

> 3 BEDROOMS 3 BATHROOMS POWDER ROOM PRIVATE TERRACE

OCEAN

002/11

This condominum is being developed by TCH 500 Alton, LLC, a Florida limited liability company ("Developer"), which has a limited right to use the trademarked names and logs of Terra. Any and all statements, disclosures and/or representations shall be deemed made by Developer and not by Terra and you agree to look solely to Developer (and not to Terra and/or its affiliates) with respect to any and all matters relating to the marketing and/or representations of the Condominium. Oral representations, make reference to this brochure and to the documents required by section 718.503, Florida statutes, to be furnished by a developer to a buy a unit in the condominium. Sole and or being and/or respects or in the application of the developer. For ourrect representations, make reference to this brochure and to an offering shall only be made pursuant to the prospectus (offering circular) for the condominium and no statements should be relied upon unless made in the prospectus or in the applicable purchase agreement. In no event shall any solicitation, offer or sale of anit in the condominium be made in, or to residents of, any state or country in which sativity would be unlawful. The project graphics, renderings and text provided herein are copyrighted works owned by the Developer. All rights reserved. Unauthorized reproduction, display or other statements is strictly prohibited and constitutes copyright infringement. No cell estate broker is authorized to make any representations or other statements regarding the projects, and no agreements with, deposits paid to or other arrangements made with any real estate broker are or shall be broker are or shall be broker.