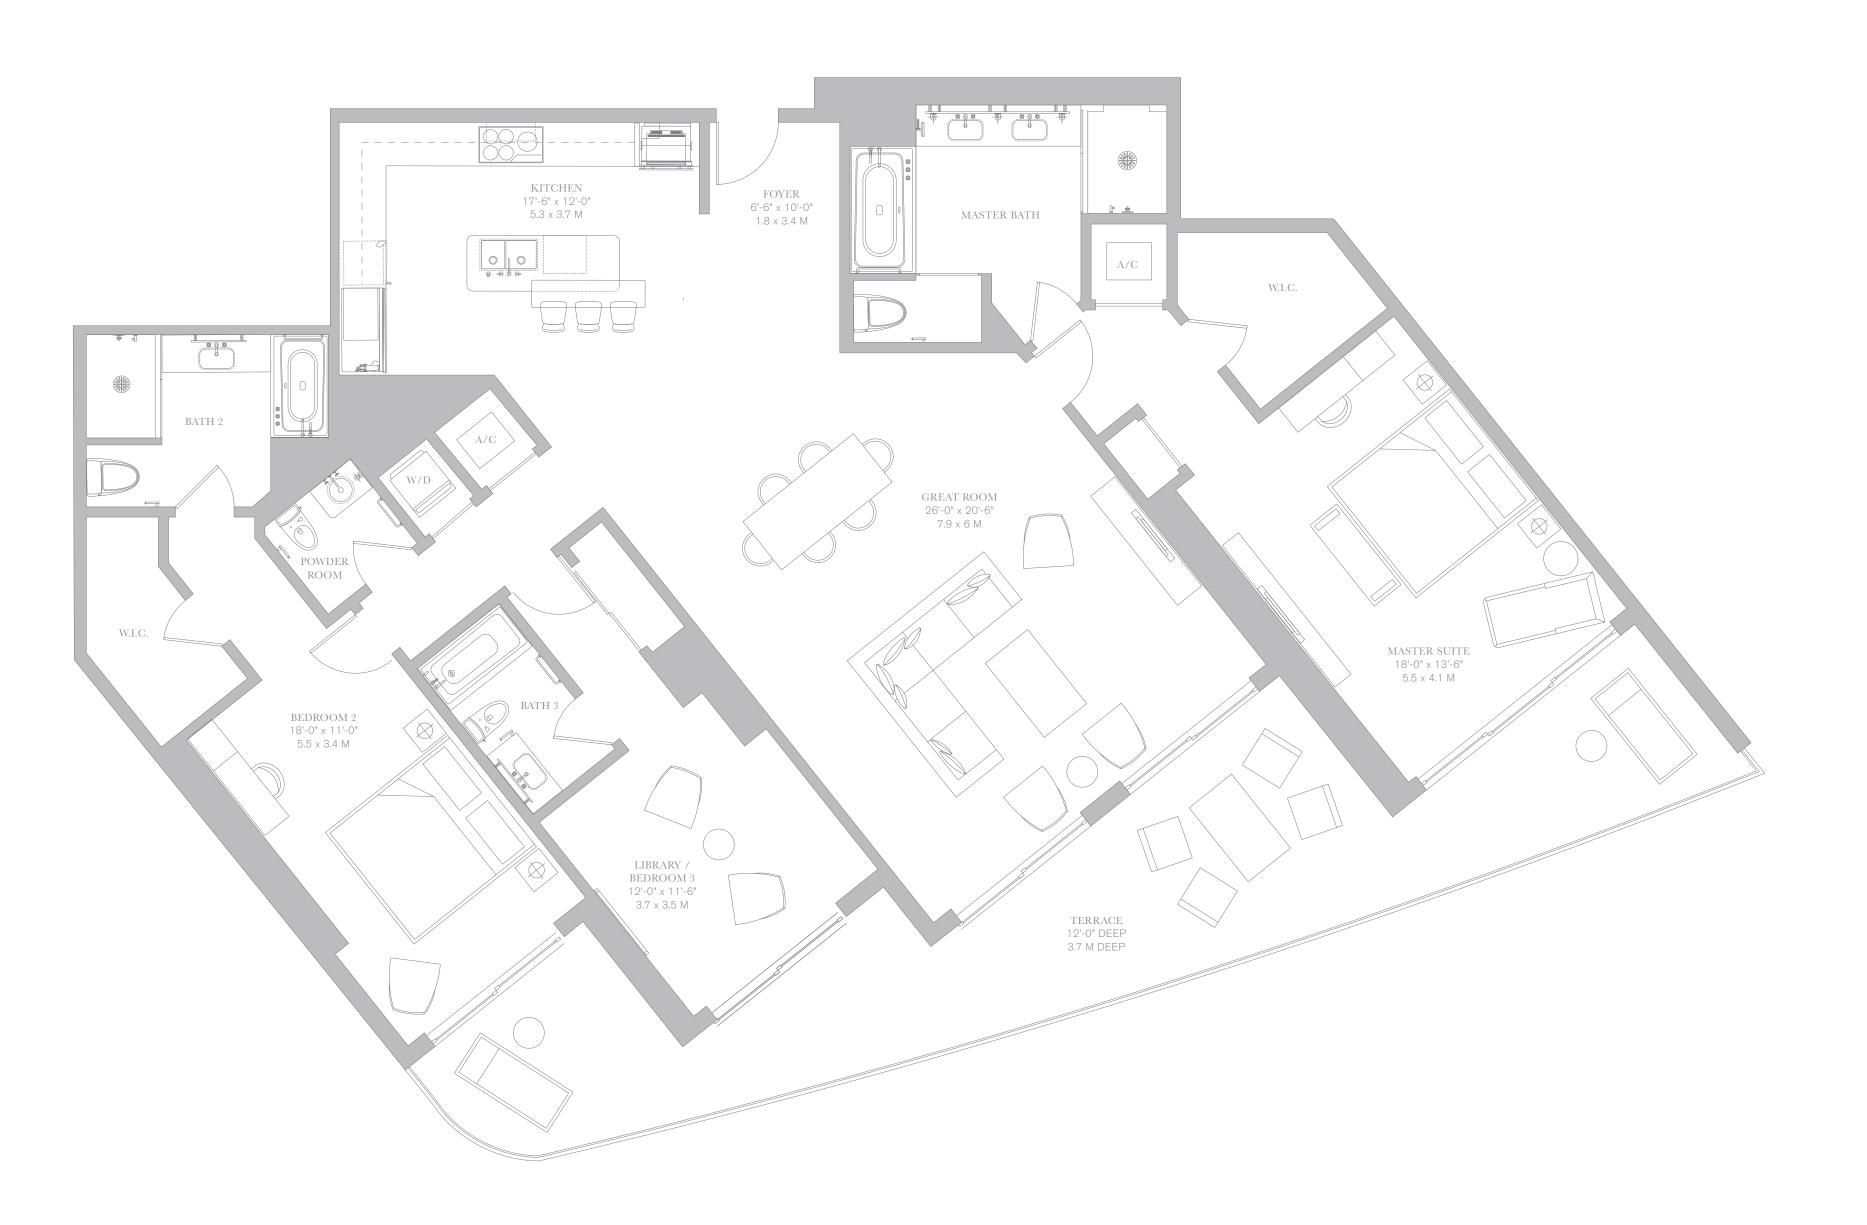

## PRIVATE RESIDENCE

1103

\_\_\_\_\_

THREE BEDROOMS THREE BATHROOMS POWDER ROOM

> INTERIOR 2,208 SQ FT

EXTERIOR 480 SQ FT

BROKER PARTICIPATION WELCOME.

ORAL REPRESENTATIONS CANNOT BE RELIED UPON AS CORRECTLY STATING THE REPRESENTATIONS OF THE DEVELOPER. FOR CORRECT REPRESENTATIONS, REFERENCE SHOULD BE MADE TO THE DOCUMENTS REQUIRED BY SECTION 718.503 FLORIDA STATUTES, TO BE FURNISHED BY THE DEVELOPER TO BUYER OR LESSEE.