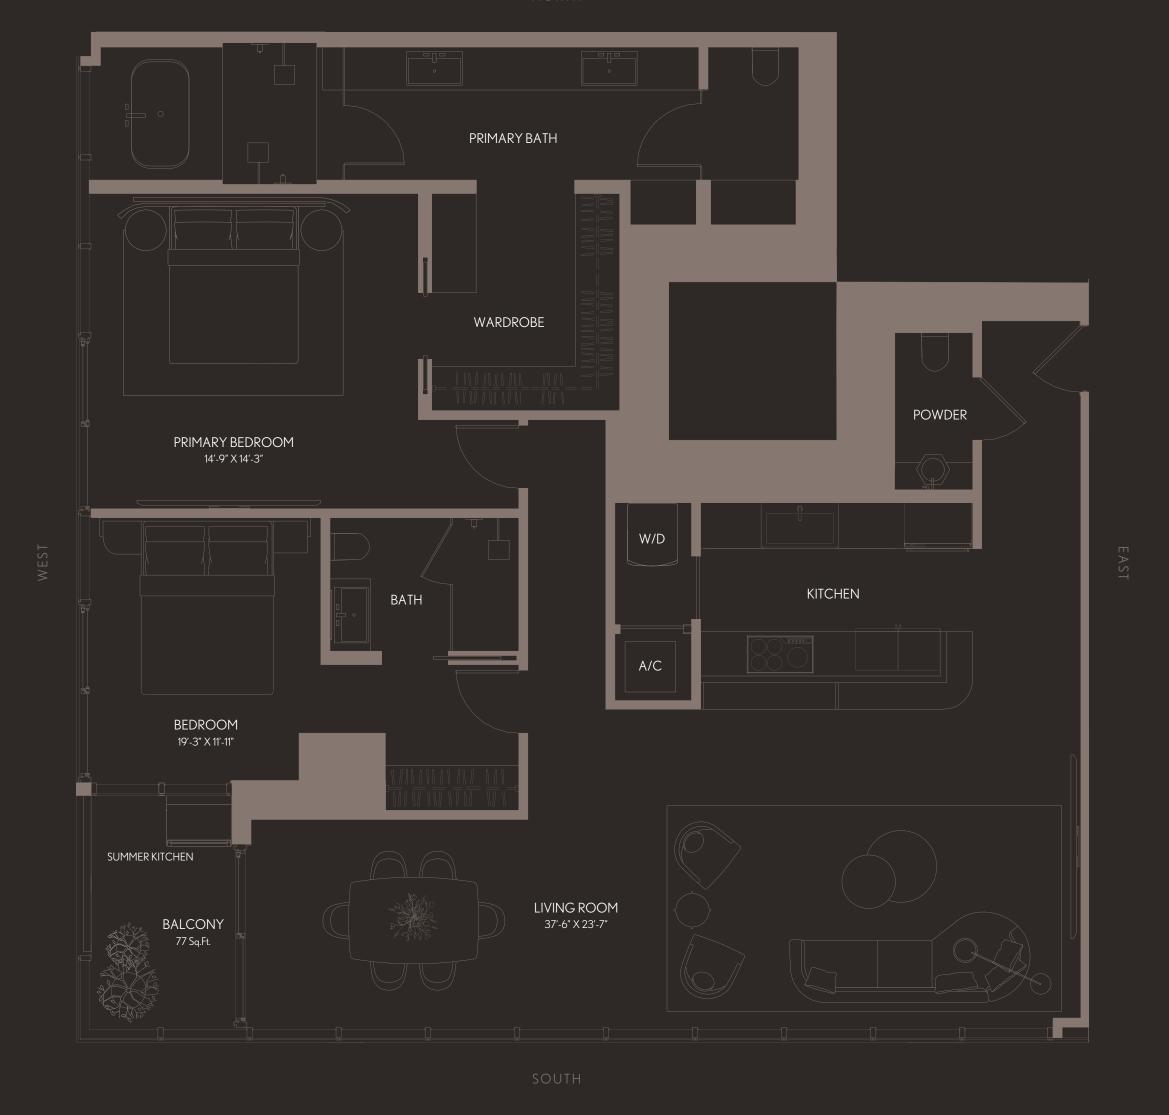

RESIDENCE 05 LEVELS 42 - 49

RESIDENCE 05

LEVELS 42 - 49

## 2 BEDROOMS | 2.5 BATHS

| LIVING AREA: | 1,809 SQ FT | 168.06 M <sup>2</sup> |
|--------------|-------------|-----------------------|
| BALCONY:     | 77 SQ FT    | 7.15 M <sup>2</sup>   |
| TOTAL:       | 1,886 SQ FT | 175.21 M <sup>2</sup> |