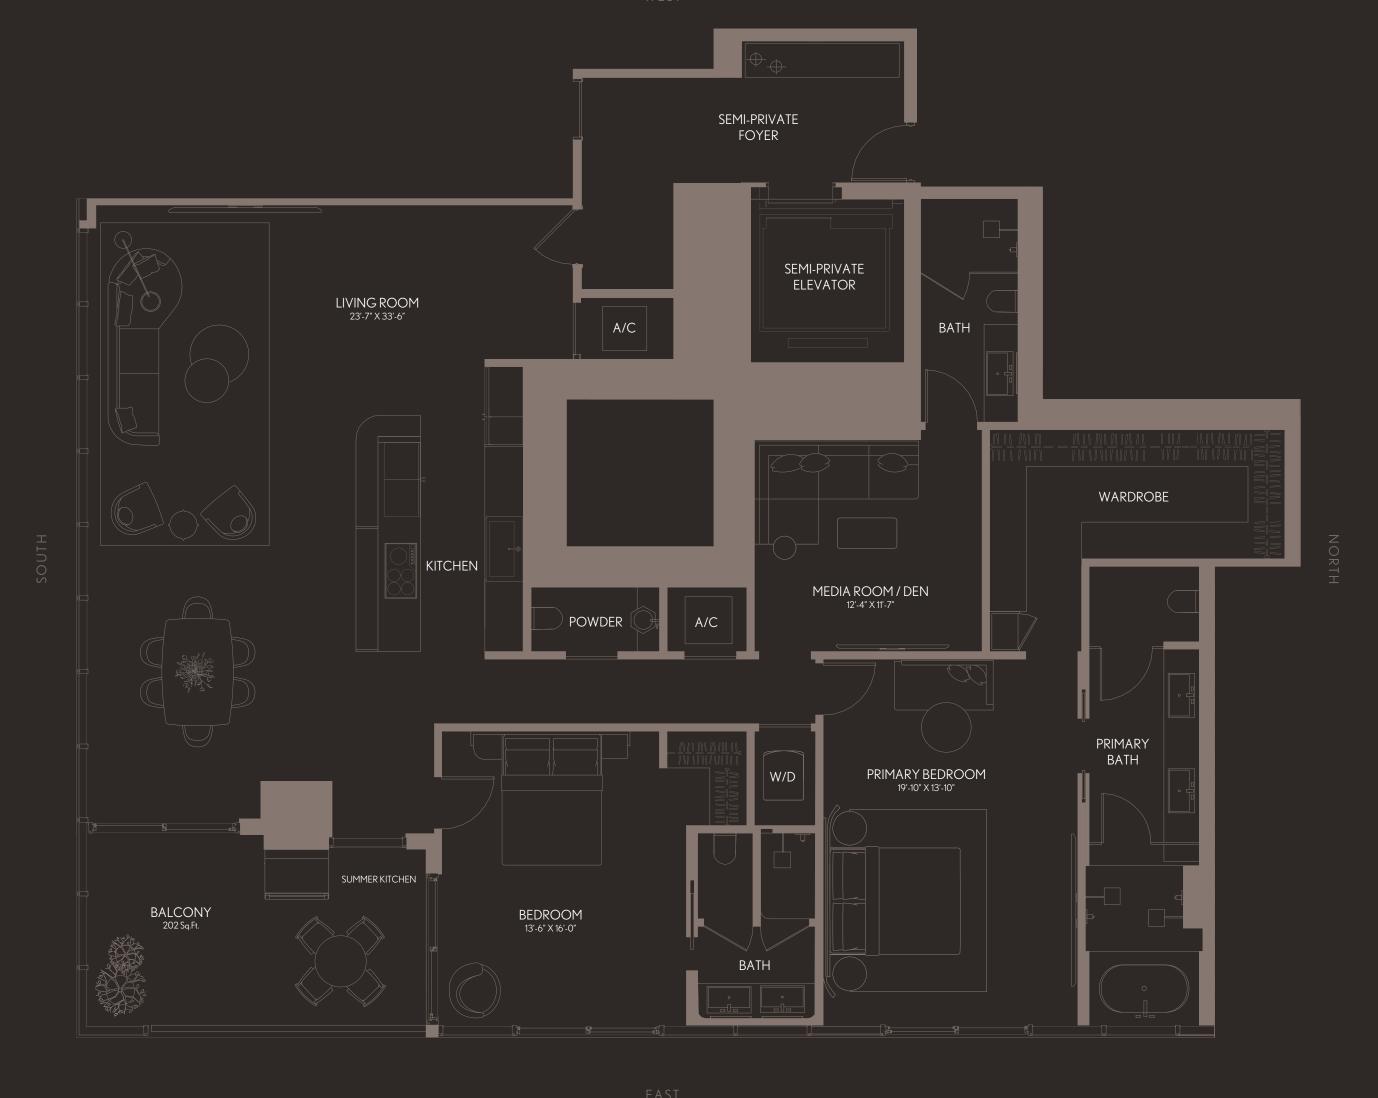

RESIDENCE 02 LEVELS 42 - 49

RESIDENCE 02

LEVELS 42 - 49

## 3 BEDROOMS | 3.5 BATHS

| LIVING AREA: | 2,343 SQ FT | 271.67 M <sup>2</sup> |
|--------------|-------------|-----------------------|
| BALCONY:     | 202 SQ FT   | 18.78 M²              |
| TOTAL:       | 2,545 SQ FT | 236.43 M <sup>2</sup> |