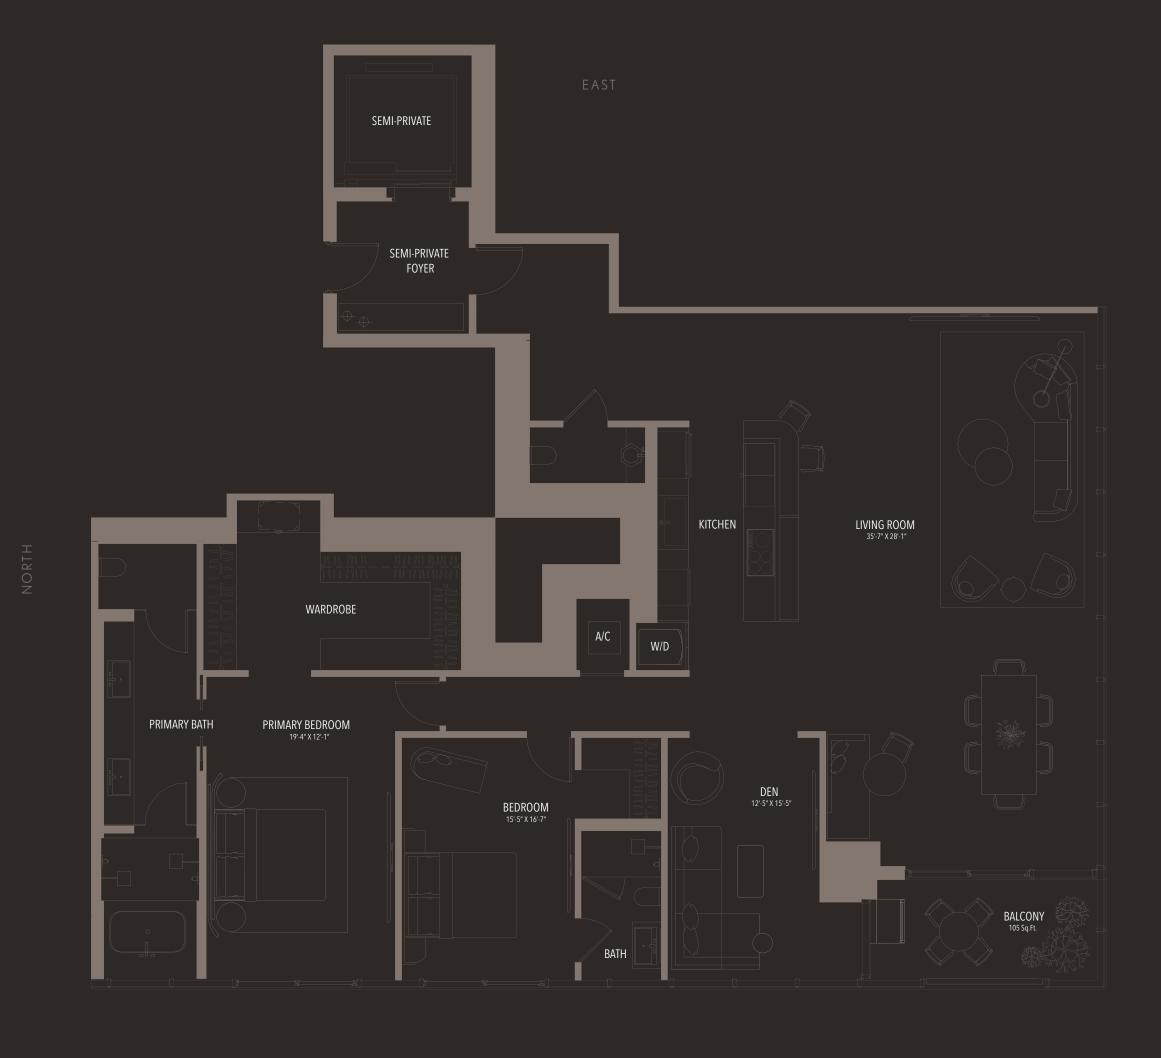

RESIDENCE 03 LEVELS 60-68

RESIDENCES 03

LEVELS 60 - 68

## 2 BEDROOMS | 2.5 BATHS + DEN

| LIVING AREA: | 2,492 SQ FT | 231.51 M <sup>2</sup> |
|--------------|-------------|-----------------------|
| BALCONY:     | 105 SQ FT   | 9.75 M <sup>2</sup>   |
| TOTAL:       | 2,597 SQ FT | 241.26 M <sup>2</sup> |

WEST

SOUT