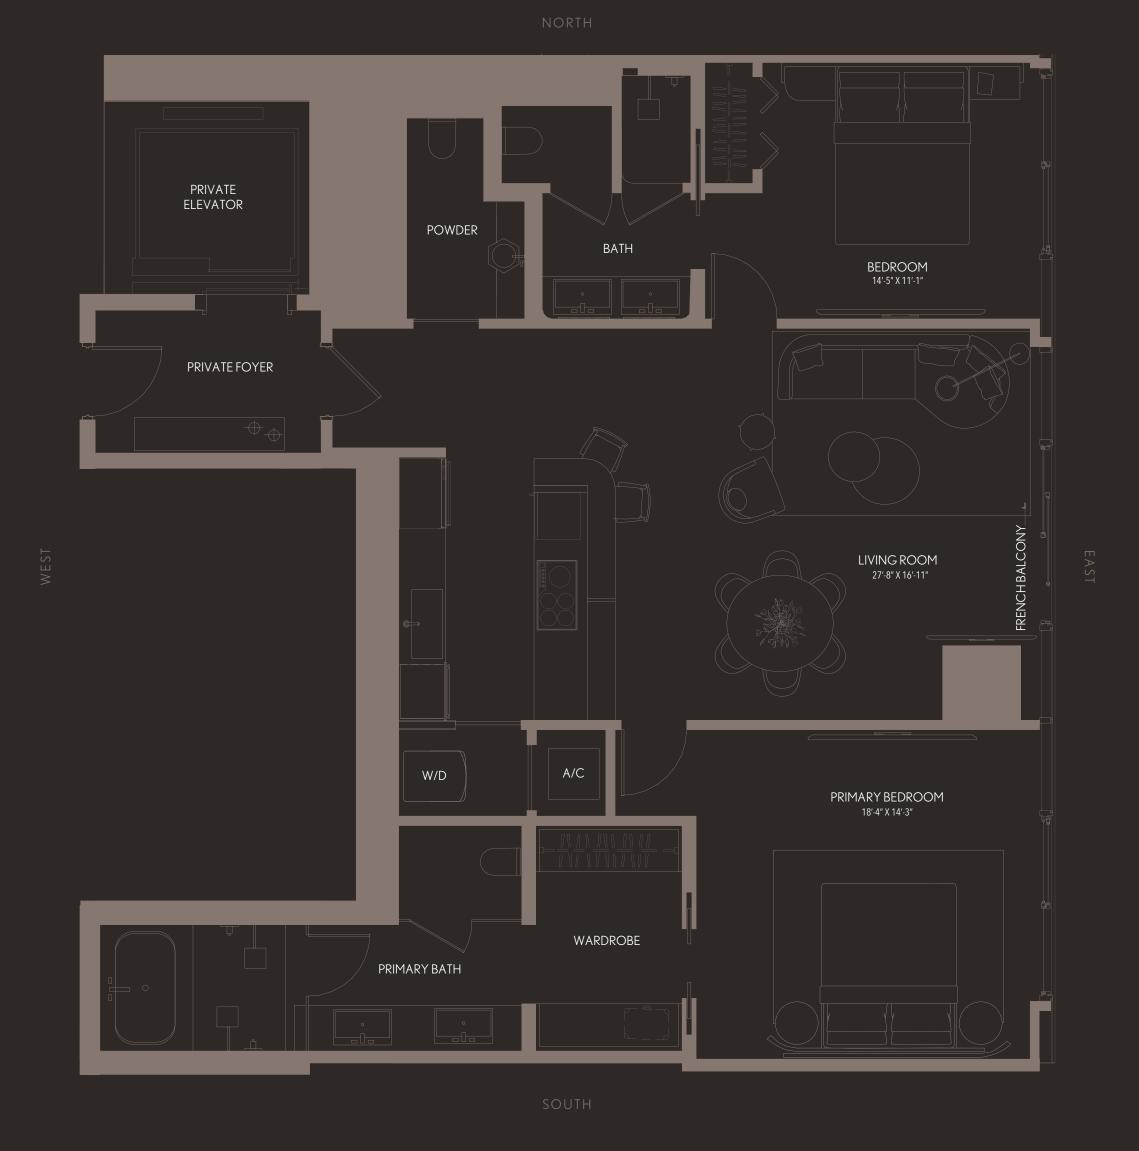

RESIDENCE 02 LEVELS 50-59 **RESIDENCES - MIAMI** 

RESIDENCE 02

LEVELS 50 - 59

2 BEDROOMS | 2.5 BATHS

LIVING AREA:

1,491 SQ FT

138.51 M<sup>2</sup>

WALDORF ASTORIA RESIDENCES MIAMI