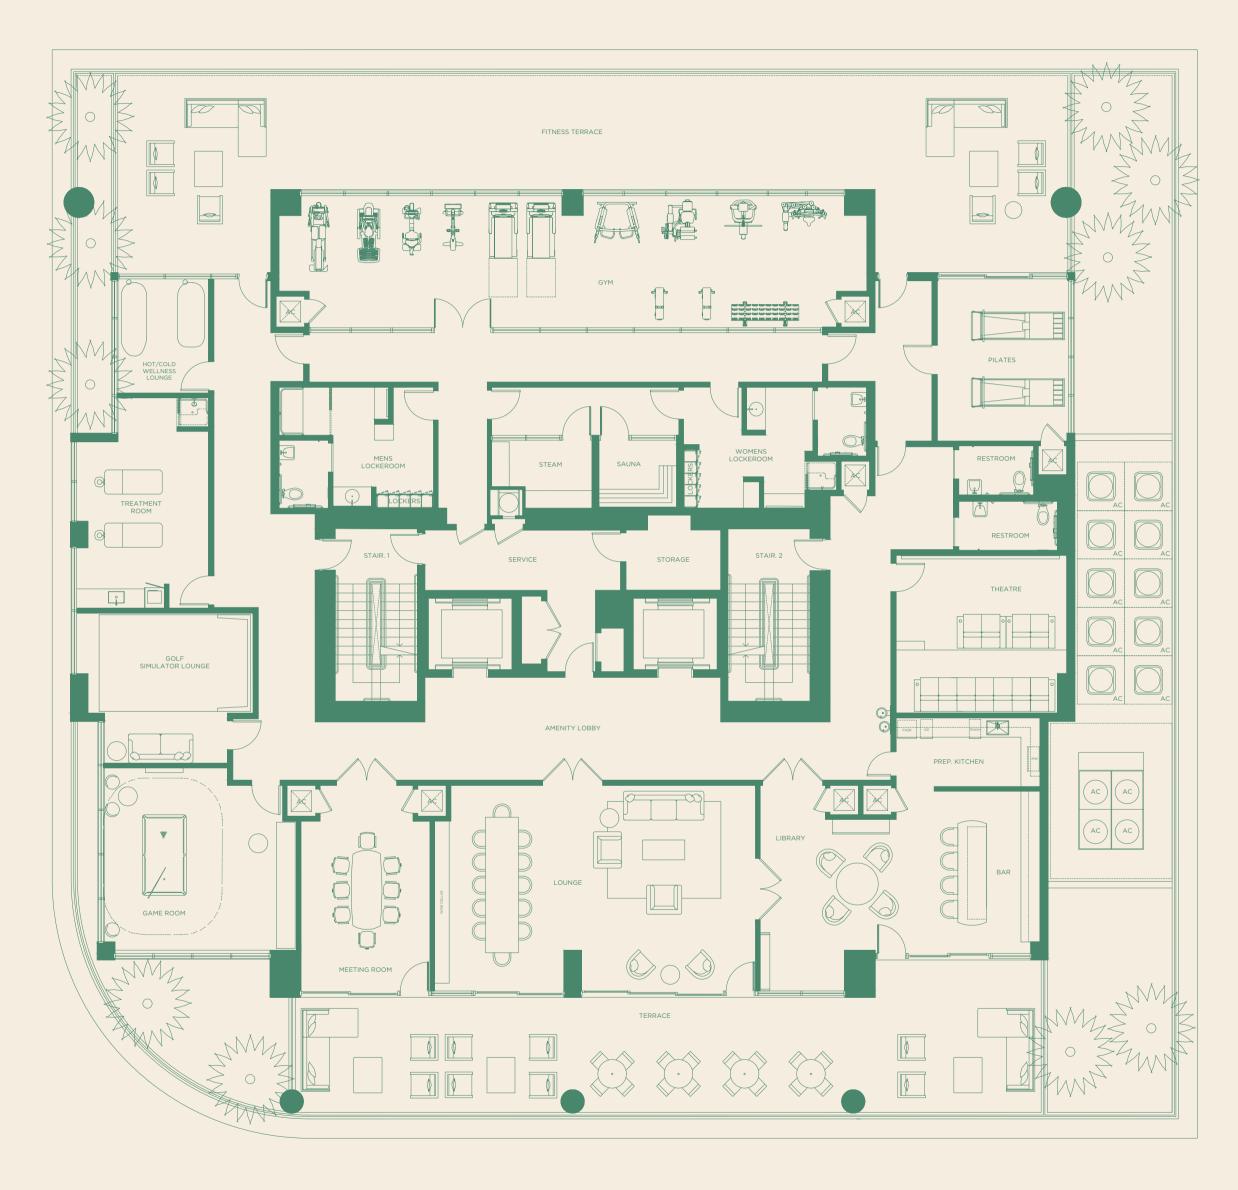

### VISION

- · 22 residences designed by Fendi Casa
- Private marina with a house boat slip
- Three and four-bedroom half floor residences
- Only two residences per floor
- Serene city, water and sprawling golf course views
- · Personalized concierge and guest services
- Pet-friendly community

### FORM

- Exceptional half floor residences with three exposures
- Private elevator lobby per residence
- Stylish custom Italian kitchens with quartz countertops
- Sub-Zero and Wolf appliance suite
- · Luxuriously appointed primary suite
- Exquisite Fendi Casa built-in walk-in closet in primary suite
- Laundry room with full-size washer/dryer
- Integrated smart home technology
- Designer bathroom faucets and fixtures
- Pre-wired for WiFi and motorized window shades
- Dedicated service entrance and quarters

#### **DEVELOPMENT**

Vertical Development

WE ARE PLEDGED TO THE LETTER AND SPIRIT OF THE U.S. POLICY FOR ACHIEVEMENT OF EQUAL HOUSING OPPORTUNITY THROUGHOUT THE NATION. WE ENCOURAGE AND SUPPORT AN AFFIRMATIVE ADVERTISING AND MARKETING PROGRAM IN WHICH THERE ARE NO BARRIERS TO OBTAINING HOUSING BECAUSE OF RACE, COLOR, RELIGION, SEX, HANDICAP, FAMILIAL STATUS OR NATIONAL ORIGIN.