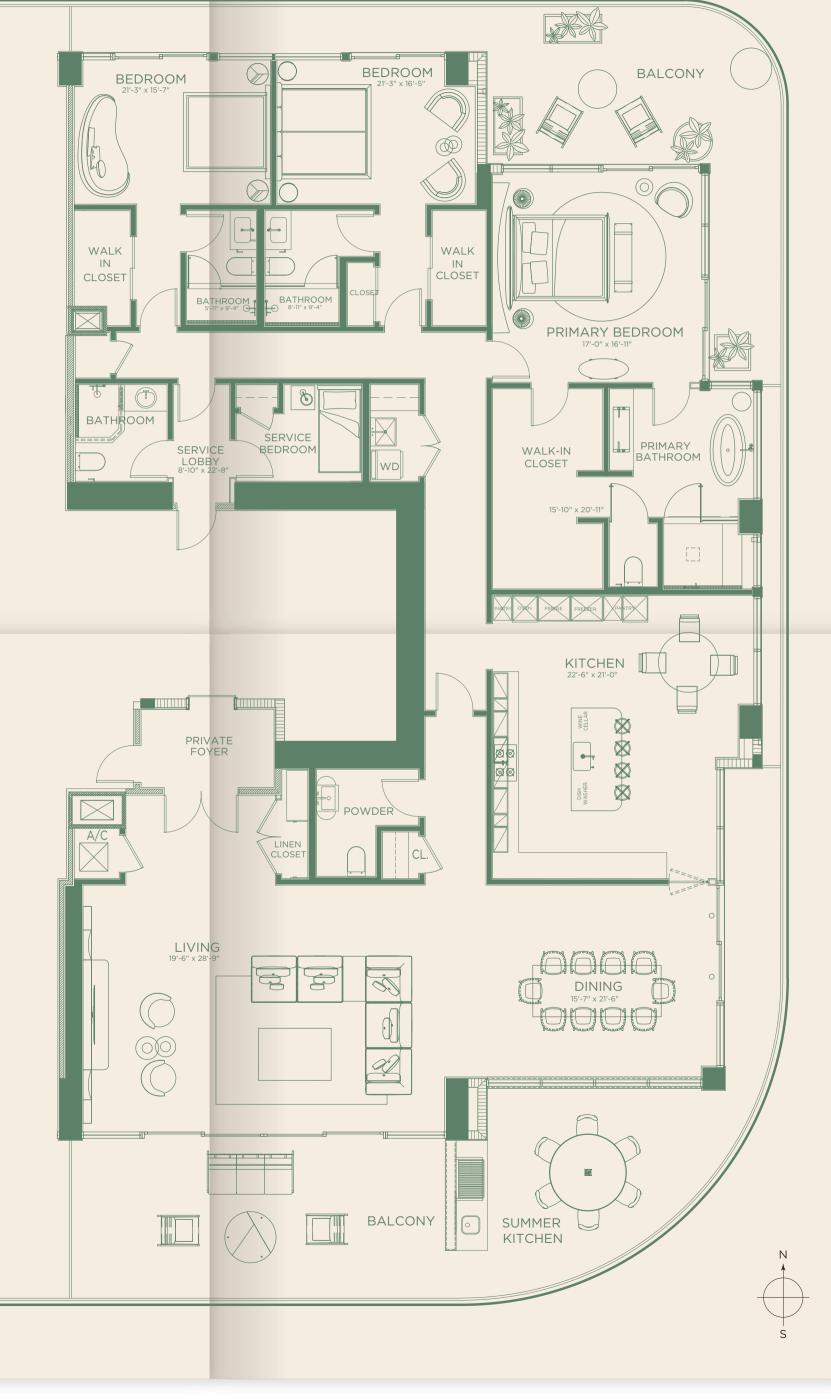

### East Residences FLOORS 5 - 15

3 Bedroom, 4.5 Bathroom Interior: 3,505 SQFT | 325 SM Terraces: 1,345 SQFT | 125 SM

Total: 4,850 SQFT | 450 SM

This is our idea of interior design: elegant and light, classic yet innovative. \*\*)

### West Residences FLOORS 5 - 15

4 Bedroom, 4.5 Bathroom Interior: 3,494 SQFT | 324 SM Terraces: 1,345 SQFT | 125 SM

Total: 4,839 SQFT | 449 SM

This is our idea of interior design: elegant and light, classic yet innovative.