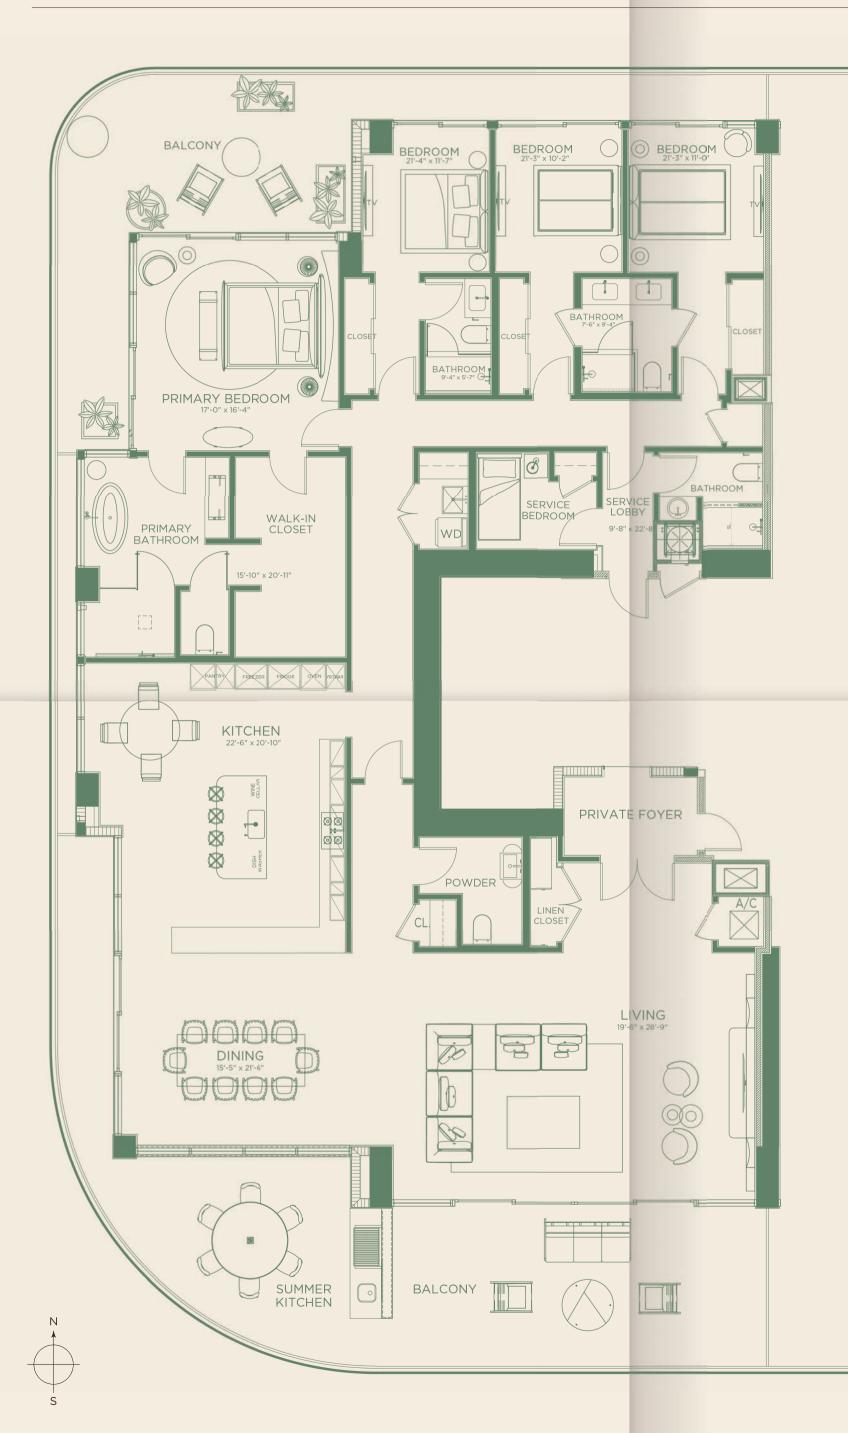

### West Residences FLOORS 5 - 15

4 Bedroom, 4.5 Bathroom Interior: 3,494 SQFT | 324 SM Terraces: 1,345 SQFT | 125 SM

Total: 4,839 SQFT | 449 SM

This is our idea of interior design: elegant and light, classic yet innovative.