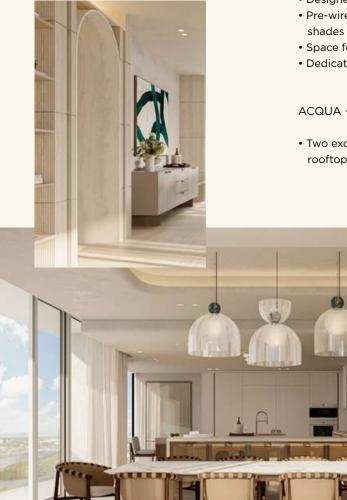

#### FORM

- Expansive floor plans with north/south exposure
- Private elevator lobby for each residence
- 10-foot interior ceilings, 13 feet in Penthouses
- Stylish Italian kitchens with quartz countertops
- Sub-Zero and Wolf appliance suite • Graciously appointed primary suite with walk-in closets and built-in fixtures
- Laundry room with full-size washer and dryer
- Integrated smart home technology
- Designer bathroom faucets and fixtures • Pre-wired for WiFi and motorized window
- Space for office or private den
- Dedicated service quarters

#### ACQUA + TERRA

• Two exclusive half-floor Penthouses with private rooftop amenities