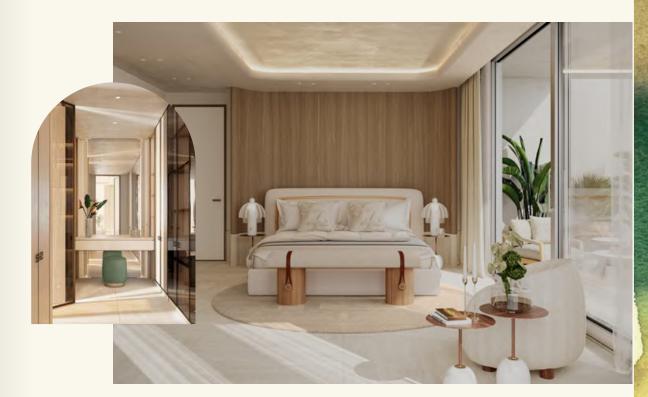

#### FORM

- Expansive floor plans with north/south exposure
- Private elevator lobby for each residence
- 10-foot interior ceilings, 13 feet in Penthouses
- Stylish Italian kitchens with quartz countertops
- Sub-Zero and Wolf appliance suite • Graciously appointed primary suite with walk-in closets and built-in fixtures
- Laundry room with full-size washer and dryer
- Integrated smart home technology
- Designer bathroom faucets and fixtures • Pre-wired for WiFi and motorized window
- Space for office or private den
- Dedicated service quarters