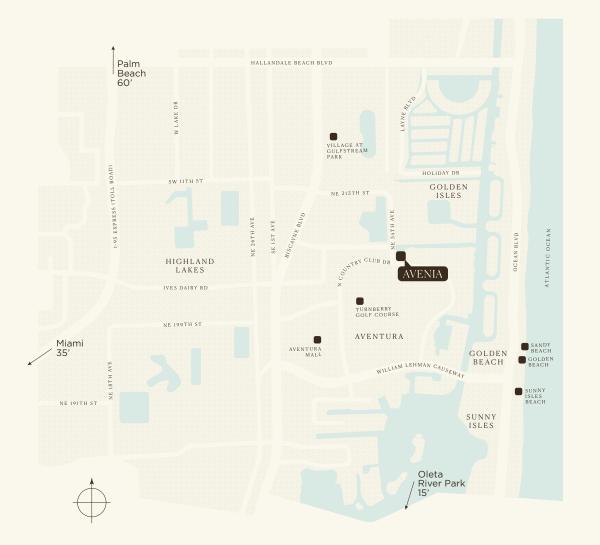

# Surround Your Life With Style

Situated on a quiet canal along North Country Club Drive, Avenia offers exceptional views in every direction.

To the north is a private, naturally protected marina. To the south is the championship golf course at Turnberry Isle Country Club. And to the east, luxurious residential neighborhoods, Golden Beach and the shimmering Atlantic Ocean.