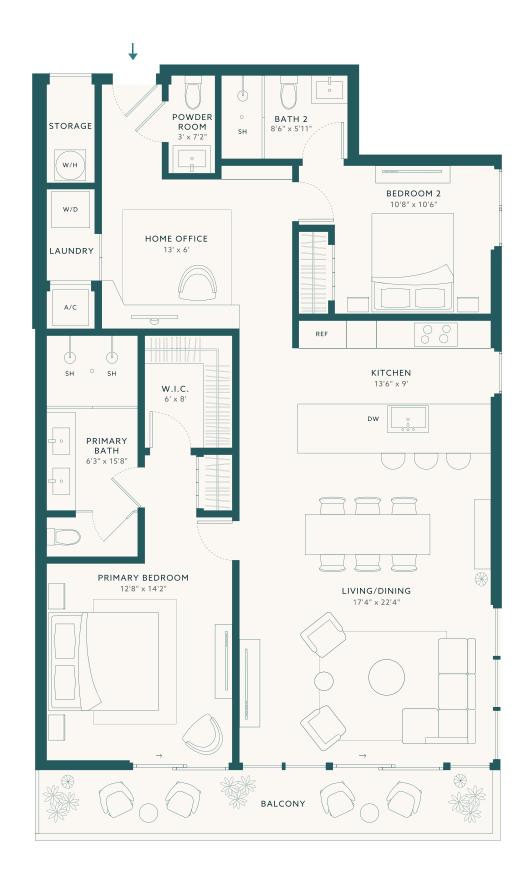

# Waterfront

Residence

Collection

07

3 BEDROOMS + DEN 4 BATHROOMS

**RESIDENCES** 407 & 607

INTERIOR

1,811 SQ FT ~ 168 SQ M

EXTERIOR

293 SQ FT ~ 27 SQ M

TOTAL

2,104 SQ FT ~ 195 SQ M

WATERFRONT VIEW

SUNSET VIEW

Lower Penthouse Residence

01