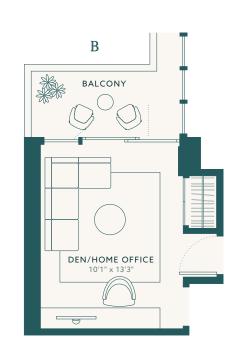

 $\triangleleft$  N

WATERFRONT VIEW

SUNSET VIEW

Residence

04

2 BEDROOMS + DEN 2.5 BATHROOMS

RESIDENCES

304, 404, 504 & 604

INTERIOR

1,432 SQ FT ~ 133 SQ M

**EXTERIOR** 

301 SQ FT ~ 28 SQ M

TOTAL

1,733 SQ FT ~ 161 SQ M

**∢**N

WATERFRONT VIEW

SUNSET VIEW

Stated dimensions are measured to the exterior boundaries of the exterior walls and the centerline of interior demising walls and in fact vary from the dimensions that would be determined by using the description and definition of the "Unit" set forth in the Declaration (which generally only includes the interior airspace between the perimeter walls and excludes interior structural components). For your reference, the area of the Unit, determined in accordance with those defined unit boundaries, is 1,432 square footage. Note that measurements of rooms set forth on this floor plan are generally taken at the greatest points of each given room (as if the room were a perfect rectangle), without regard for any cutouts. Accordingly, the area of the actual room will typically be smaller than the product obtained by multiplying the stated length times width. All dimensions are approximate and may vary with actual construction, and all floor plans are subject to change.