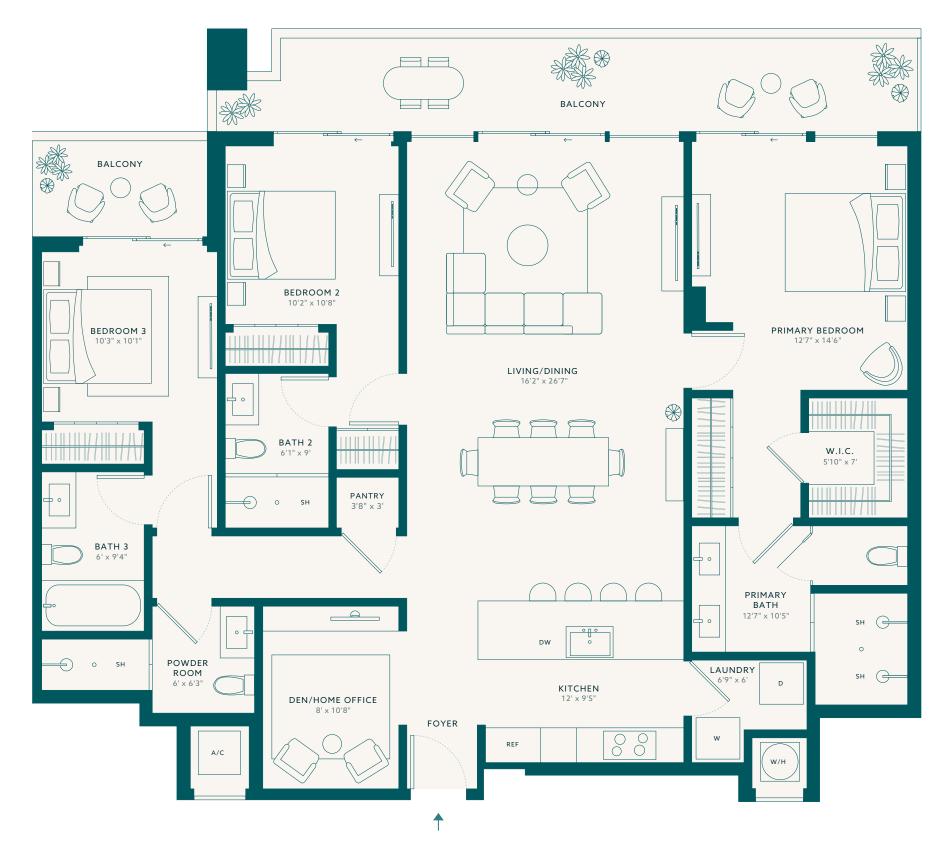

RESIDENCES

403 & 603

INTERIOR

1,811 SQ FT ~ 168 SQ M

**EXTERIOR** 

293 SQ FT ~ 27 SQ M

TOTAL

2,104 SQ FT ~ 195 SQ M

SUNSET/CITY VIEW

Stated dimensions are measured to the exterior boundaries of the exterior walls and the centerline of interior demising walls and in fact vary from the dimensions that would be determined by using the description and definition of the "Unit" set forth in the Declaration (which generally only includes the interior airspace between the perimeter walls and excludes interior structural components). For your reference, the area of the Unit, determined in accordance with those defined unit boundaries, is 1,811 square footage. Note that measurements of rooms set forth on this floor plan are generally taken at the greatest points of each given room (as if the room were a perfect rectangle), without regard for any cutouts. Accordingly, the area of the actual room will typically be smaller than the product obtained by multiplying the stated length times width. All dimensions are approximate and may vary with actual construction, and all floor plans and development plans are subject to change.