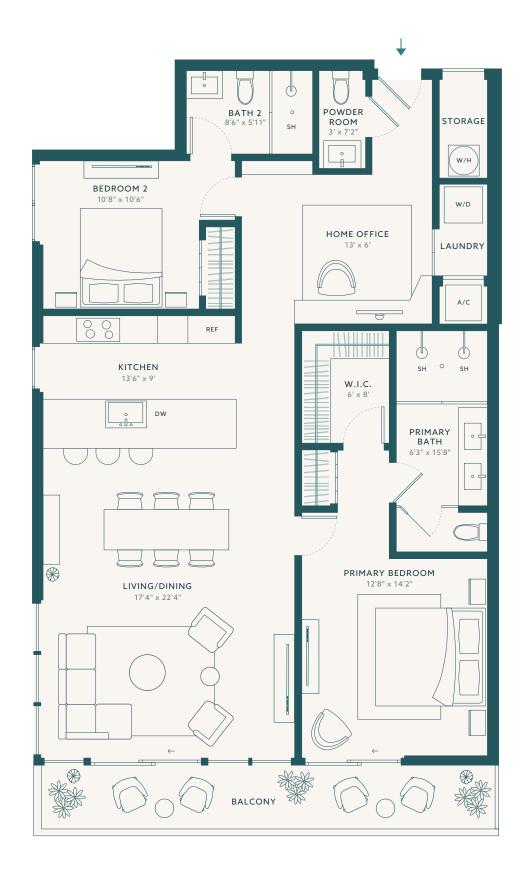

10

Level 8

3 BEDROOMS
3.5 BATHROOMS
DEN

INTERIOR

1,834 SQ FT ~ 170 SQ M

**EXTERIOR** 

540 SQ FT ~ 50 SQ M

TOTAL

2,374 SQ FT ~ 220 SQ M

**∢**N

WATERFRONT VIEW

SUNSET/CITY VIEW

O Sunset View

Lower Penthouse Residence

04

Level 7
2 BEDROOMS
3 BATHROOMS
DEN

INTERIOR

1,616 SQ FT ~ 150 SQ M

**EXTERIOR** 

340 SQ FT ~ 31 SQ M

TOTAL

1,956 SQ FT ~ 181 SQ M

**∢**N

NORTH

SUNSET VIEW

O Sunset View