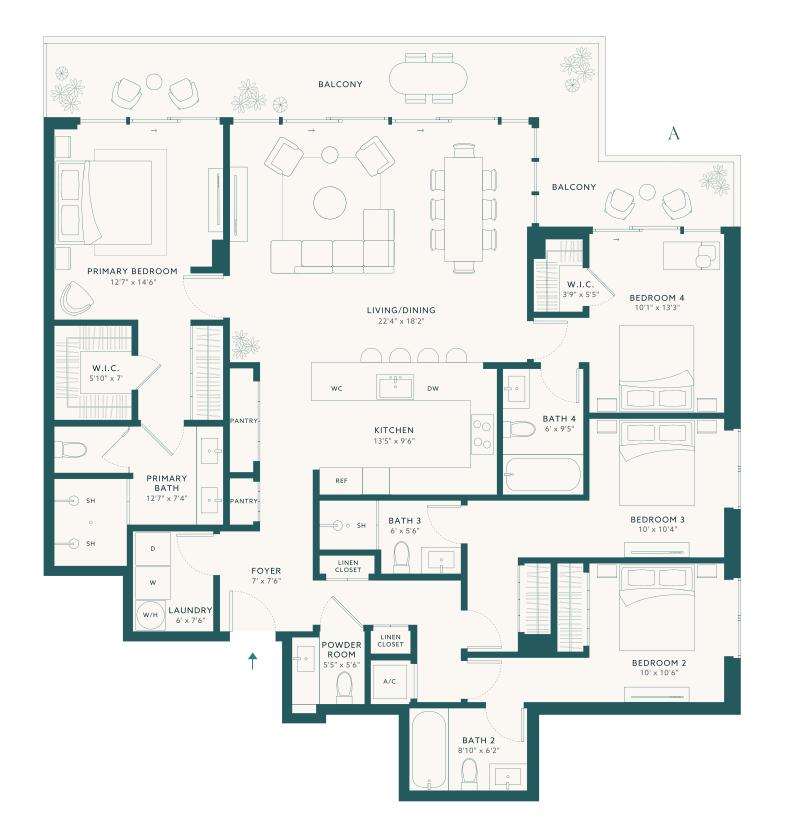

RESIDENCES

403 & 603

INTERIOR

1,811 SQ FT ~ 168 SQ M

**EXTERIOR** 

293 SQ FT ~ 27 SQ M

TOTAL

2,104 SQ FT ~ 195 SQ M

SUNSET/CITY VIEW

Stated dimensions are measured to the exterior boundaries of the exterior walls and the centerline of interior demising walls and in fact vary from the dimensions that would be determined by using the description and definition of the "Unit" set forth in the Declaration (which generally only includes the interior airspace between the perimeter walls and excludes interior structural components). For your reference, the area of the Unit, determined in accordance with those defined unit boundaries, is 1,811 square footage. Note that measurements of rooms set forth on this floor plan are generally taken at the greatest points of each given room (as if the room were a perfect rectangle), without regard for any cutouts. Accordingly, the area of the actual room will typically be smaller than the product obtained by multiplying the stated length times width. All dimensions are approximate and may vary with actual construction, and all floor plans and development plans are subject to change.