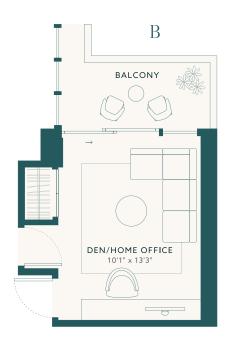

Residence

02

2 BEDROOMS 2.5 BATHROOMS DEN

RESIDENCES

302, 402, 502 & 602

INTERIOR

1,450 SQ FT ~ 135 SQ M

**EXTERIOR** 

Residence

02

2 BEDROOMS + DEN 2.5 BATHROOMS

RESIDENCES

302, 402, 502 & 602

INTERIOR

1,450 SQ FT ~ 135 SQ M

EXTERIOR

168 SQ FT ~ 15 SQ M

TOTAL

1,618 SQ FT ~ 150 SQ M

**∢**N

WATERFRONT VIEW

SUNSET VIEW