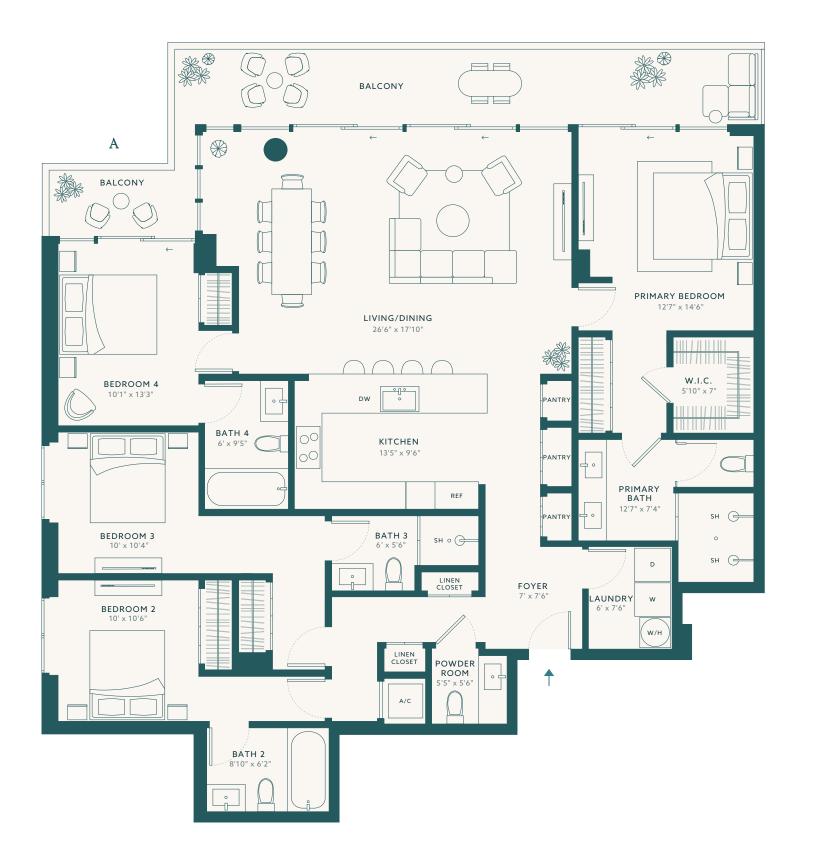

# Waterfront

A BAIA

Residence

Collection

09

Option A
4 BEDROOMS
4.5 BATHROOMS

Option B

3 BEDROOMS

4.5 BATHROOMS

DEN

RESIDENCES
309, 409, 509 & 609

INTERIOR
2,111 SQ FT ~ 196 SQ M

EXTERIOR
321 SQ FT ~ 29 SQ M

TOTAL
2,432 SQ FT ~ 225 SQ M

WATERFRONT VIEW

SUNSET/CITY VIEW