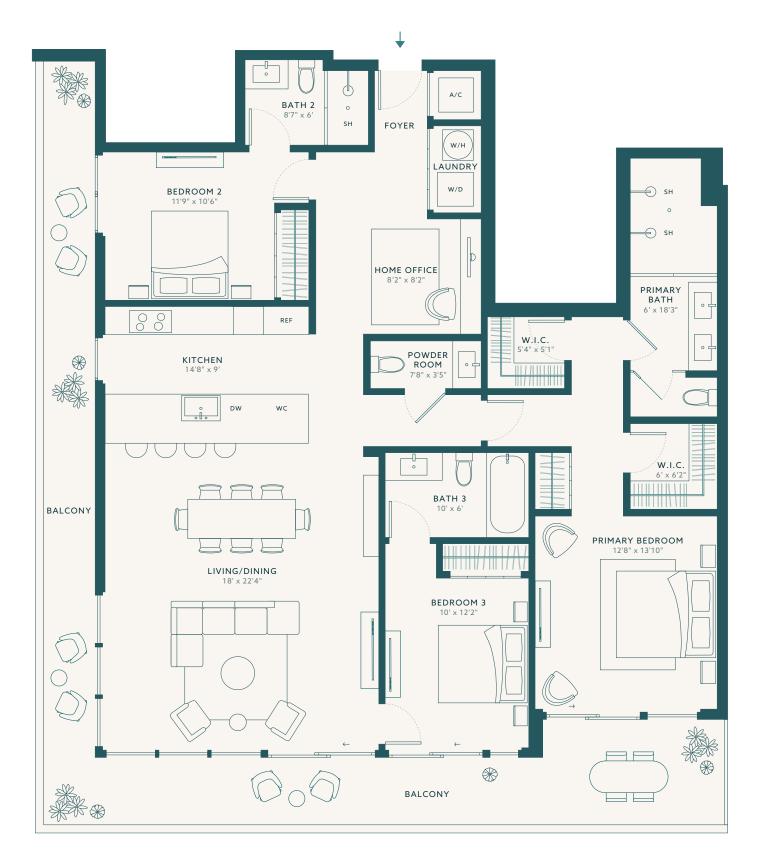

RESIDENCES

403 & 603

INTERIOR

1,811 SQ FT ~ 168 SQ M

**EXTERIOR** 

293 SQ FT ~ 27 SQ M

TOTAL

2,104 SQ FT ~ 195 SQ M

SUNSET/CITY VIEW

Stated dimensions are measured to the exterior boundaries of the exterior walls and the centerline of interior demising walls and in fact vary from the dimensions that would be determined by using the description and definition of the "Unit" set forth in the Declaration (which generally only includes the interior airspace between the perimeter walls and excludes interior structural components). For your reference, the area of the Unit, determined in accordance with those defined unit boundaries, is 1,811 square footage. Note that measurements of rooms set forth on this floor plan are generally taken at the greatest points of each given room (as if the room were a perfect rectangle), without regard for any cutouts. Accordingly, the area of the actual room will typically be smaller than the product obtained by multiplying the stated length times width. All dimensions are approximate and may vary with actual construction, and all floor plans and development plans are subject to change.