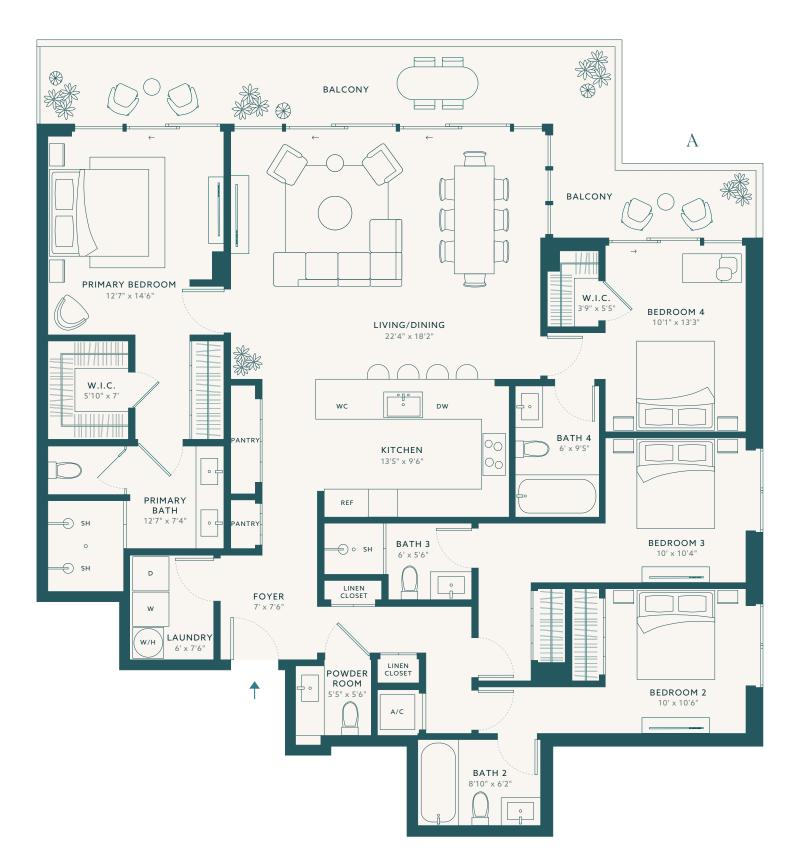

# Waterfront

A BAIA

Residence

Collection

09

Option A
4 BEDROOMS
4.5 BATHROOMS

Option B

3 BEDROOMS

4.5 BATHROOMS

DEN

RESIDENCES
309, 409, 509 & 609

INTERIOR
2,111 SQ FT ~ 196 SQ M

EXTERIOR
321 SQ FT ~ 29 SQ M

TOTAL
2,432 SQ FT ~ 225 SQ M

WATERFRONT VIEW

SUNSET/CITY VIEW