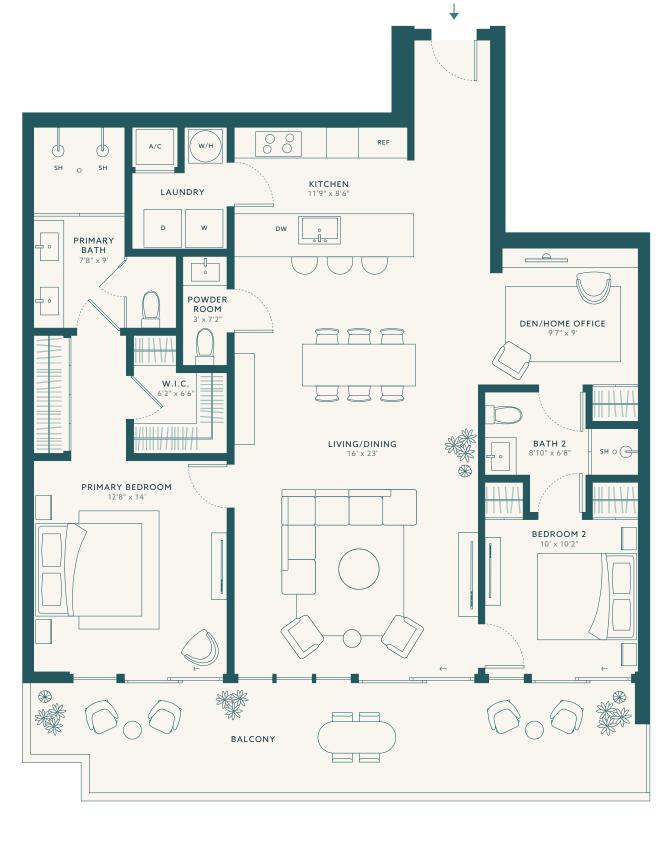

RESIDENCES

403 & 603

INTERIOR

1,811 SQ FT ~ 168 SQ M

**EXTERIOR** 

293 SQ FT ~ 27 SQ M

TOTAL

2,104 SQ FT ~ 195 SQ M

SUNSET/CITY VIEW

Stated dimensions are measured to the exterior boundaries of the exterior walls and the centerline of interior demising walls and in fact vary from the dimensions that would be determined by using the description and definition of the "Unit" set forth in the Declaration (which generally only includes the interior airspace between the perimeter walls and excludes interior structural components). For your reference, the area of the Unit, determined in accordance with those defined unit boundaries, is 1,811 square footage. Note that measurements of rooms set forth on this floor plan are generally taken at the greatest points of each given room (as if the room were a perfect rectangle), without regard for any cutouts. Accordingly, the area of the actual room will typically be smaller than the product obtained by multiplying the stated length times width. All dimensions are approximate and may vary with actual construction, and all floor plans and development plans are subject to change.