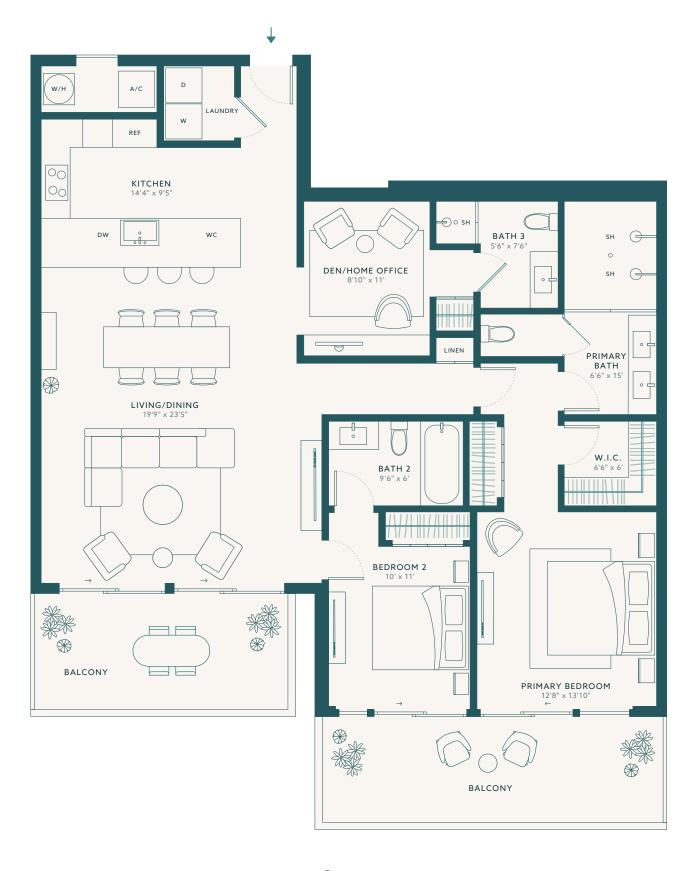

Residence

02

2 BEDROOMS 2.5 BATHROOMS DEN

RESIDENCES

302, 402, 502 & 602

INTERIOR

1,450 SQ FT ~ 135 SQ M

**EXTERIOR** 

168 SQ FT ~ 15 SQ M

TOTAL

1,618 SQ FT ~ 150 SQ M

WATERFRONT VIEW

SUNSET VIEW

Residence

03

3 BEDROOMS 4 BATHROOMS DEN

Residence

02

2 BEDROOMS + DEN 2.5 BATHROOMS

RESIDENCES

302, 402, 502 & 602

INTERIOR

1,450 SQ FT ~ 135 SQ M

EXTERIOR

168 SQ FT ~ 15 SQ M

TOTAL

1,618 SQ FT ~ 150 SQ M

**∢**N

WATERFRONT VIEW

SUNSET VIEW