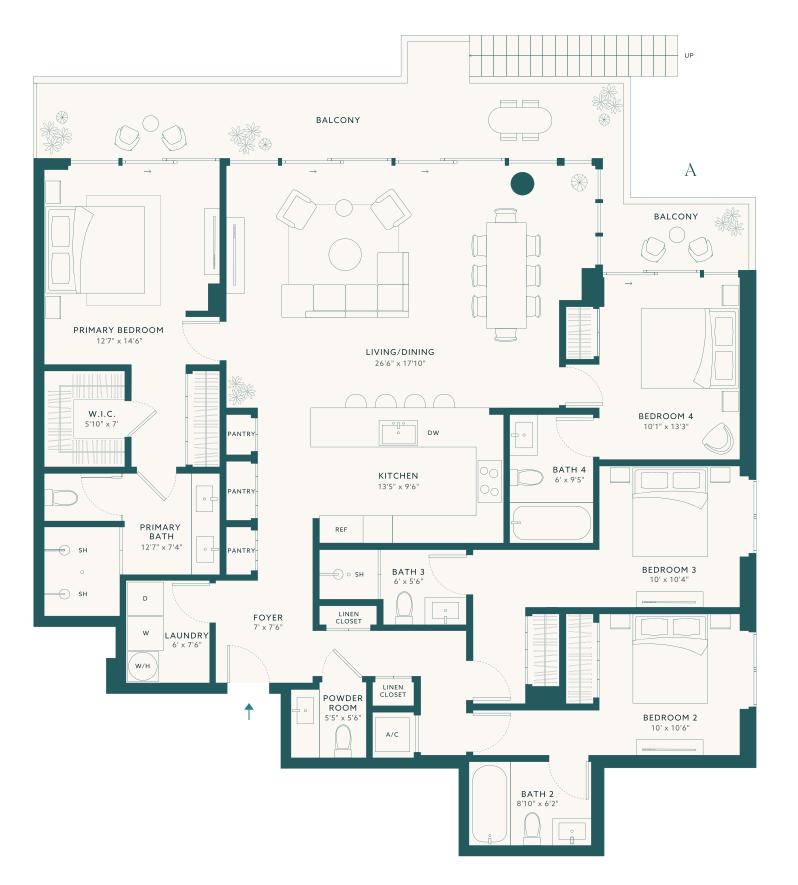

Residence

02

2 BEDROOMS 2.5 BATHROOMS DEN

RESIDENCES

302, 402, 502 & 602

INTERIOR

1,450 SQ FT ~ 135 SQ M

**EXTERIOR** 

Residence

02

2 BEDROOMS + DEN 2.5 BATHROOMS

RESIDENCES

302, 402, 502 & 602

INTERIOR

1,450 SQ FT ~ 135 SQ M

EXTERIOR

168 SQ FT ~ 15 SQ M

TOTAL

1,618 SQ FT ~ 150 SQ M

**∢**N

WATERFRONT VIEW

SUNSET VIEW