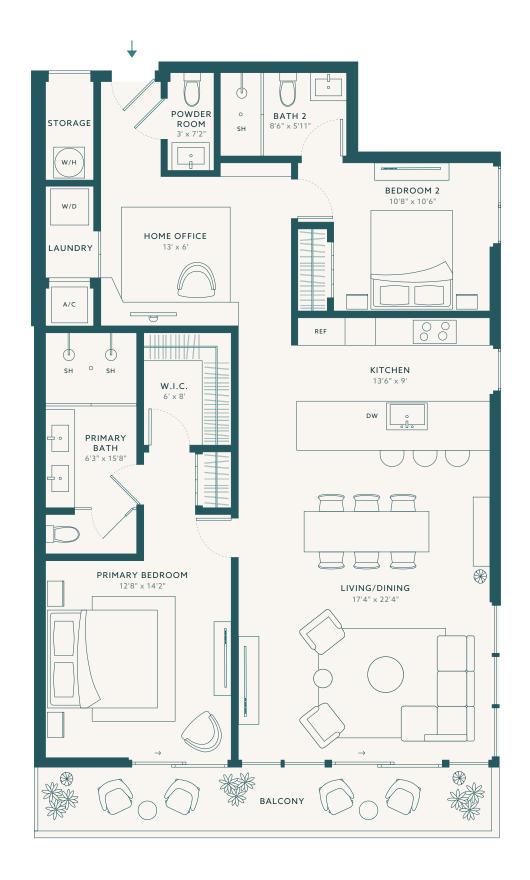

Residence

02

2 BEDROOMS 2.5 BATHROOMS DEN

RESIDENCES

302, 402, 502 & 602

INTERIOR

1,450 SQ FT ~ 135 SQ M

**EXTERIOR** 

168 SQ FT ~ 15 SQ M

TOTAL

1,618 SQ FT ~ 150 SQ M

WATERFRONT VIEW

SUNSET VIEW

Residence

03

3 BEDROOMS 4 BATHROOMS DEN