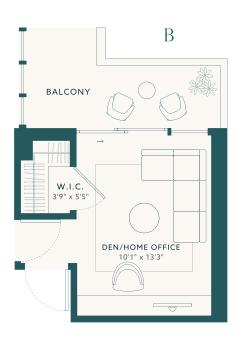

Option B

3 BEDROOMS + DEN
4.5 BATHROOMS

INTERIOR

2,111 SQ FT ~ 196 SQ M

EXTERIOR

338 SQ FT ~ 31 SQ M

TOTAL

2,449 SQ FT ~ 227 SQ M