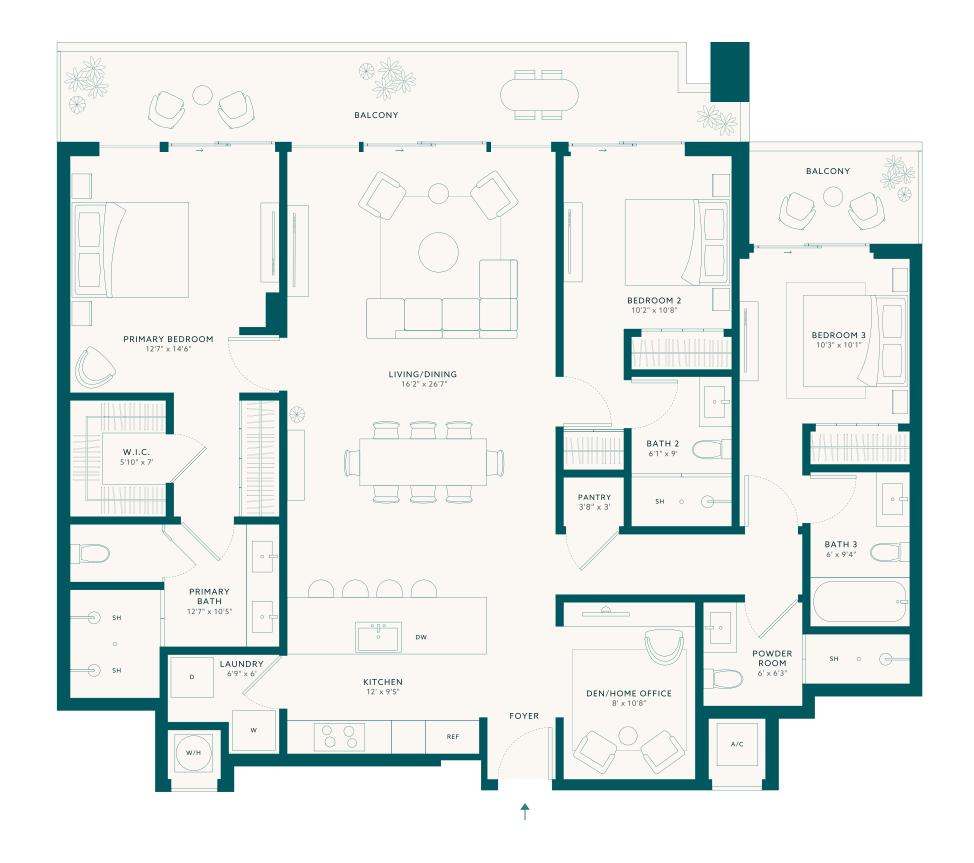

RESIDENCES

403 & 603

INTERIOR

1,811 SQ FT ~ 168 SQ M

**EXTERIOR** 

293 SQ FT ~ 27 SQ M

TOTAL

2,104 SQ FT ~ 195 SQ M

SUNSET/CITY VIEW

Stated dimensions are measured to the exterior boundaries of the exterior walls and the centerline of interior demising walls and in fact vary from the dimensions that would be determined by using the description and definition of the "Unit" set forth in the Declaration (which generally only includes the interior airspace between the perimeter walls and excludes interior structural components). For your reference, the area of the Unit, determined in accordance with those defined unit boundaries, is 1,811 square footage. Note that measurements of rooms set forth on this floor plan are generally taken at the greatest points of each given room (as if the room were a perfect rectangle), without regard for any cutouts. Accordingly, the area of the actual room will typically be smaller than the product obtained by multiplying the stated length times width. All dimensions are approximate and may vary with actual construction, and all floor plans and development plans are subject to change.