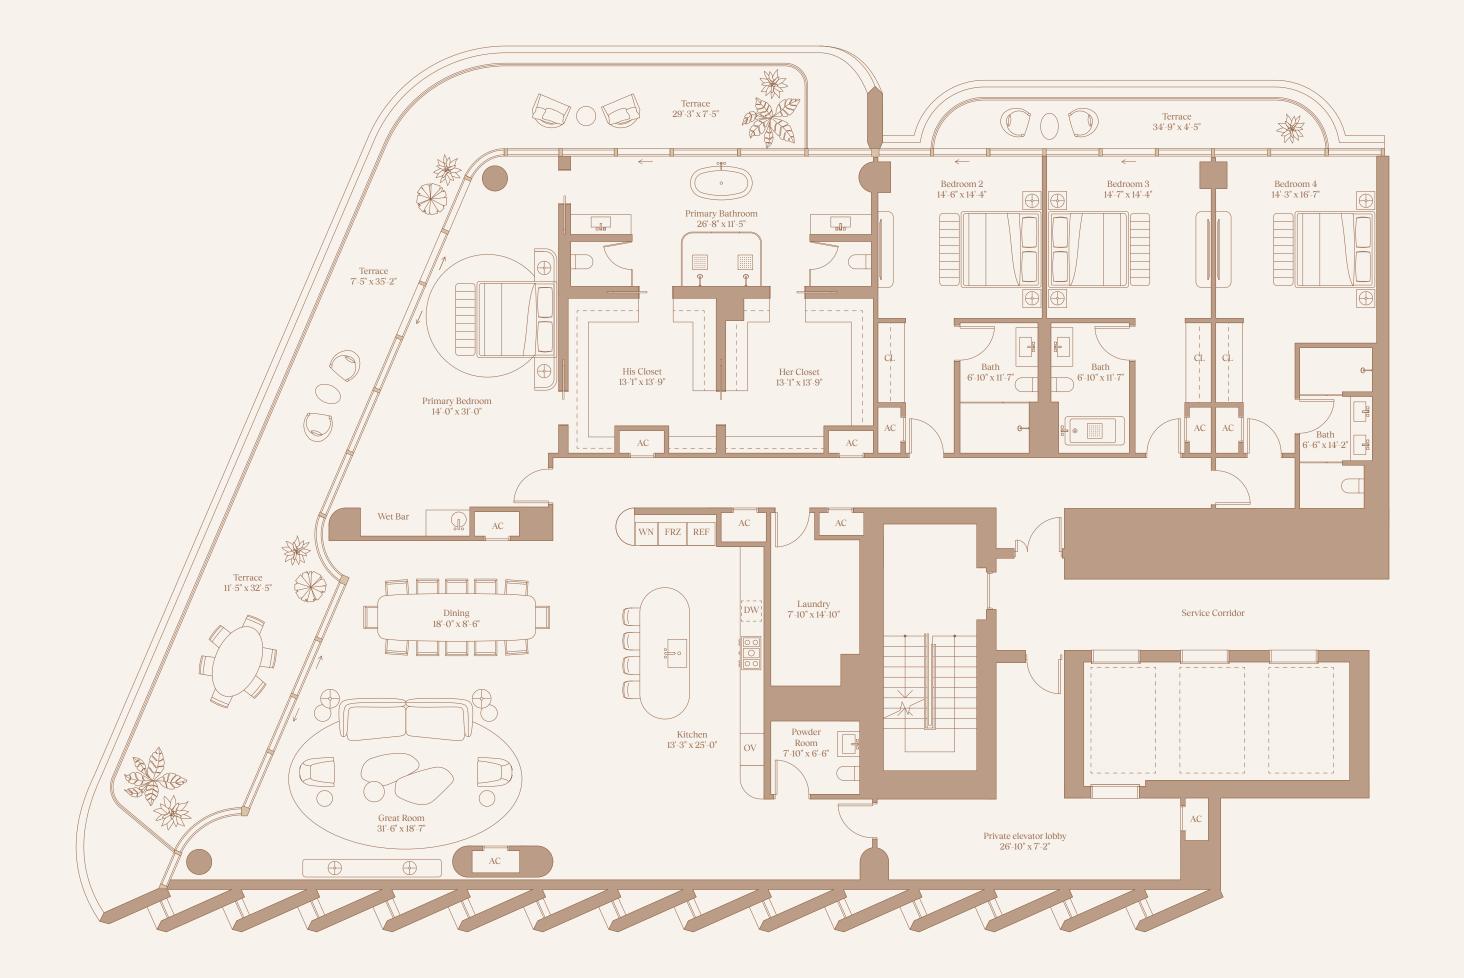

TheDelmore.com +1 305 902 3301 sales@thedelmore.com

Exclusive Sales & Marketing Douglas Elliman

DAMAC

4 Bedroom

4.5 Bathroom

**Total Interior** 

 $5,087.80~\mathrm{FT^2}\,/\,472.67~\mathrm{M^2}$ 

Total Exterior

 $1,075.30 \; FT^2 / 99.90 \; M^2$ 

TheDelmore.com +1 305 902 3301 sales@thedelmore.com

Exclusive Sales & Marketing Douglas Elliman

DAMAC

5 Bedroom

5.5 Bathroom

Total Interior

 $6,924.12 \; FT^2 / \; 643.27 \; M^2$ 