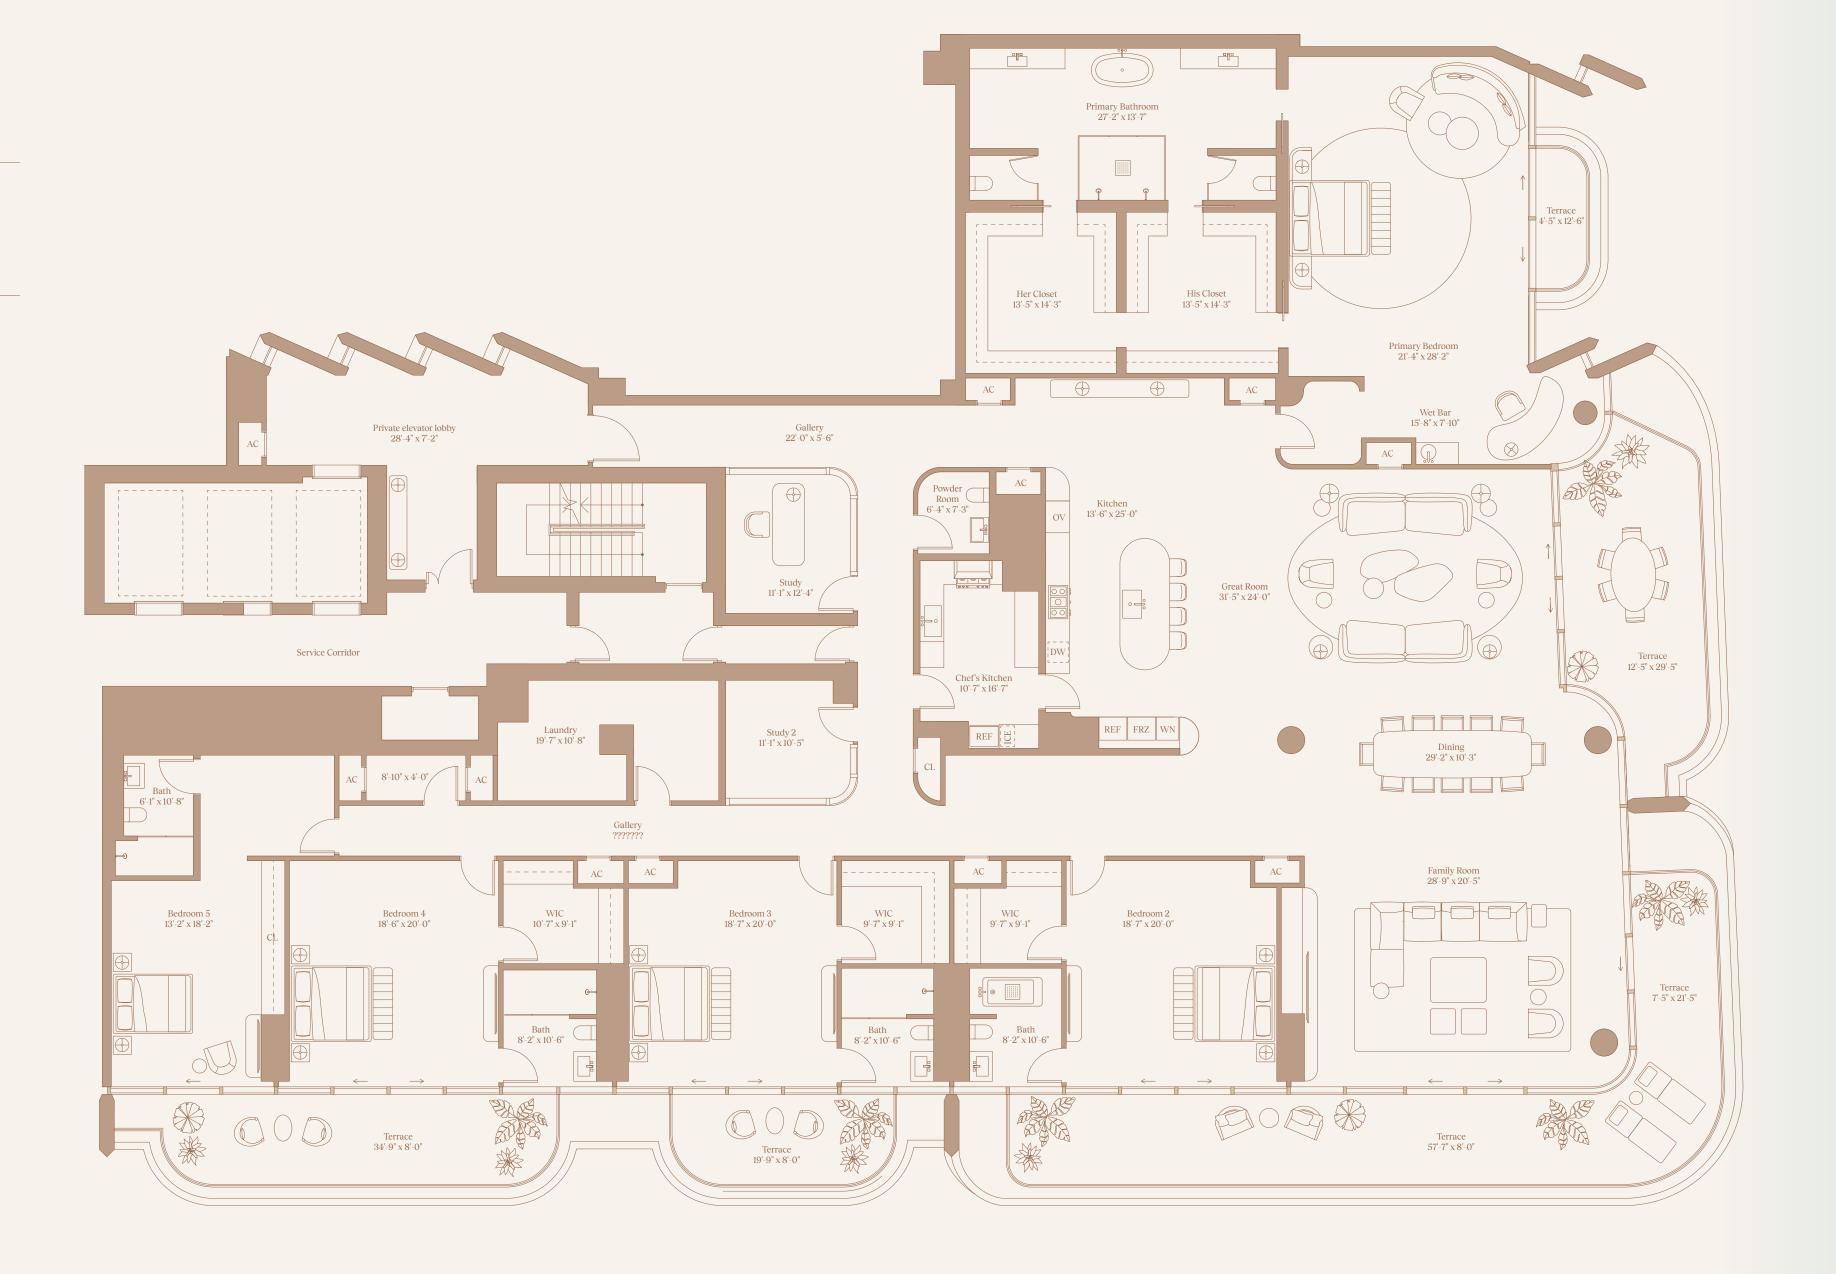

 $1,533.16 \; FT^2 / 142.44 \; M^2$ 

TheDelmore.com +1 305 902 3301 sales@thedelmore.com

Exclusive Sales & Marketing Douglas Elliman

DAMAC

5 Bedroom

5.5 Bathroom

Total Interior  $8,723.71 \, FT^2 \, / \, 810.46 \, M^2$  Total Exterior  $1,695.48 \, FT^2 \, / \, 157.52 \, M^2$ 

TheDelmore.com +1 305 902 3301 sales@thedelmore.com

Exclusive Sales & Marketing Douglas Elliman

DAMAC

4 Bedroom

4.5 Bathroom

Total Interior

 $5,087.80 \; \mathrm{FT^2} \, / \, 472.67 \; \mathrm{M^2}$ 

Total Exterior