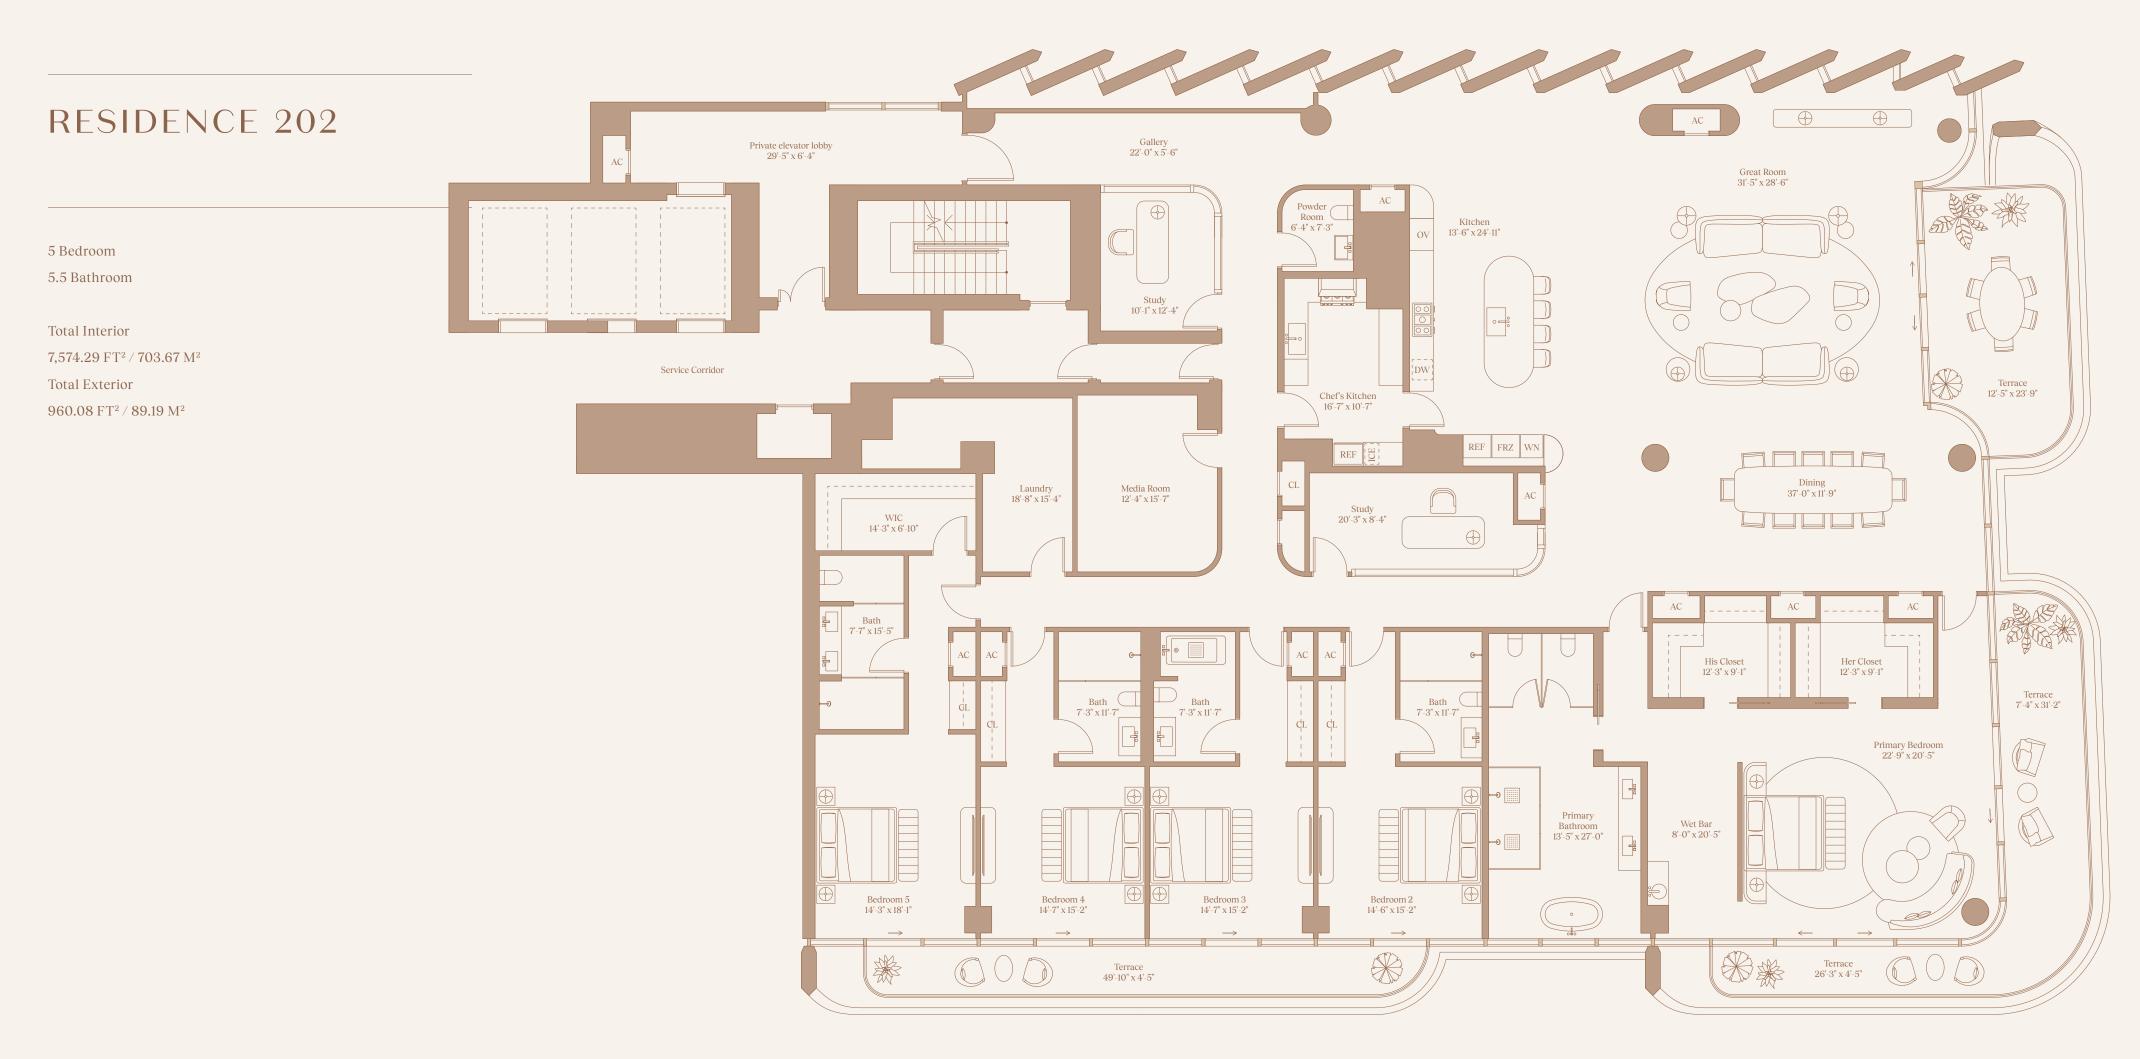

 $1,075.30 \; FT^2 / 99.90 \; M^2$ 

TheDelmore.com +1 305 902 3301 sales@thedelmore.com

Exclusive Sales & Marketing Douglas Elliman

DAMAC

5 Bedroom

5.5 Bathroom

Total Interior

 $6,924.12 \; FT^2 / \; 643.27 \; M^2$ 

Total Exterior

 $1,073.09 \; FT^2 / 99.69 \; M^2$ 

TheDelmore.com +1 305 902 3301 sales@thedelmore.com

Exclusive Sales & Marketing Douglas Elliman

DAMAC

4 Bedroom

4.5 Bathroom

Total Interior  $6{,}110.57\ FT^2\ /\ 567.69\ M^2$  Total Exterior