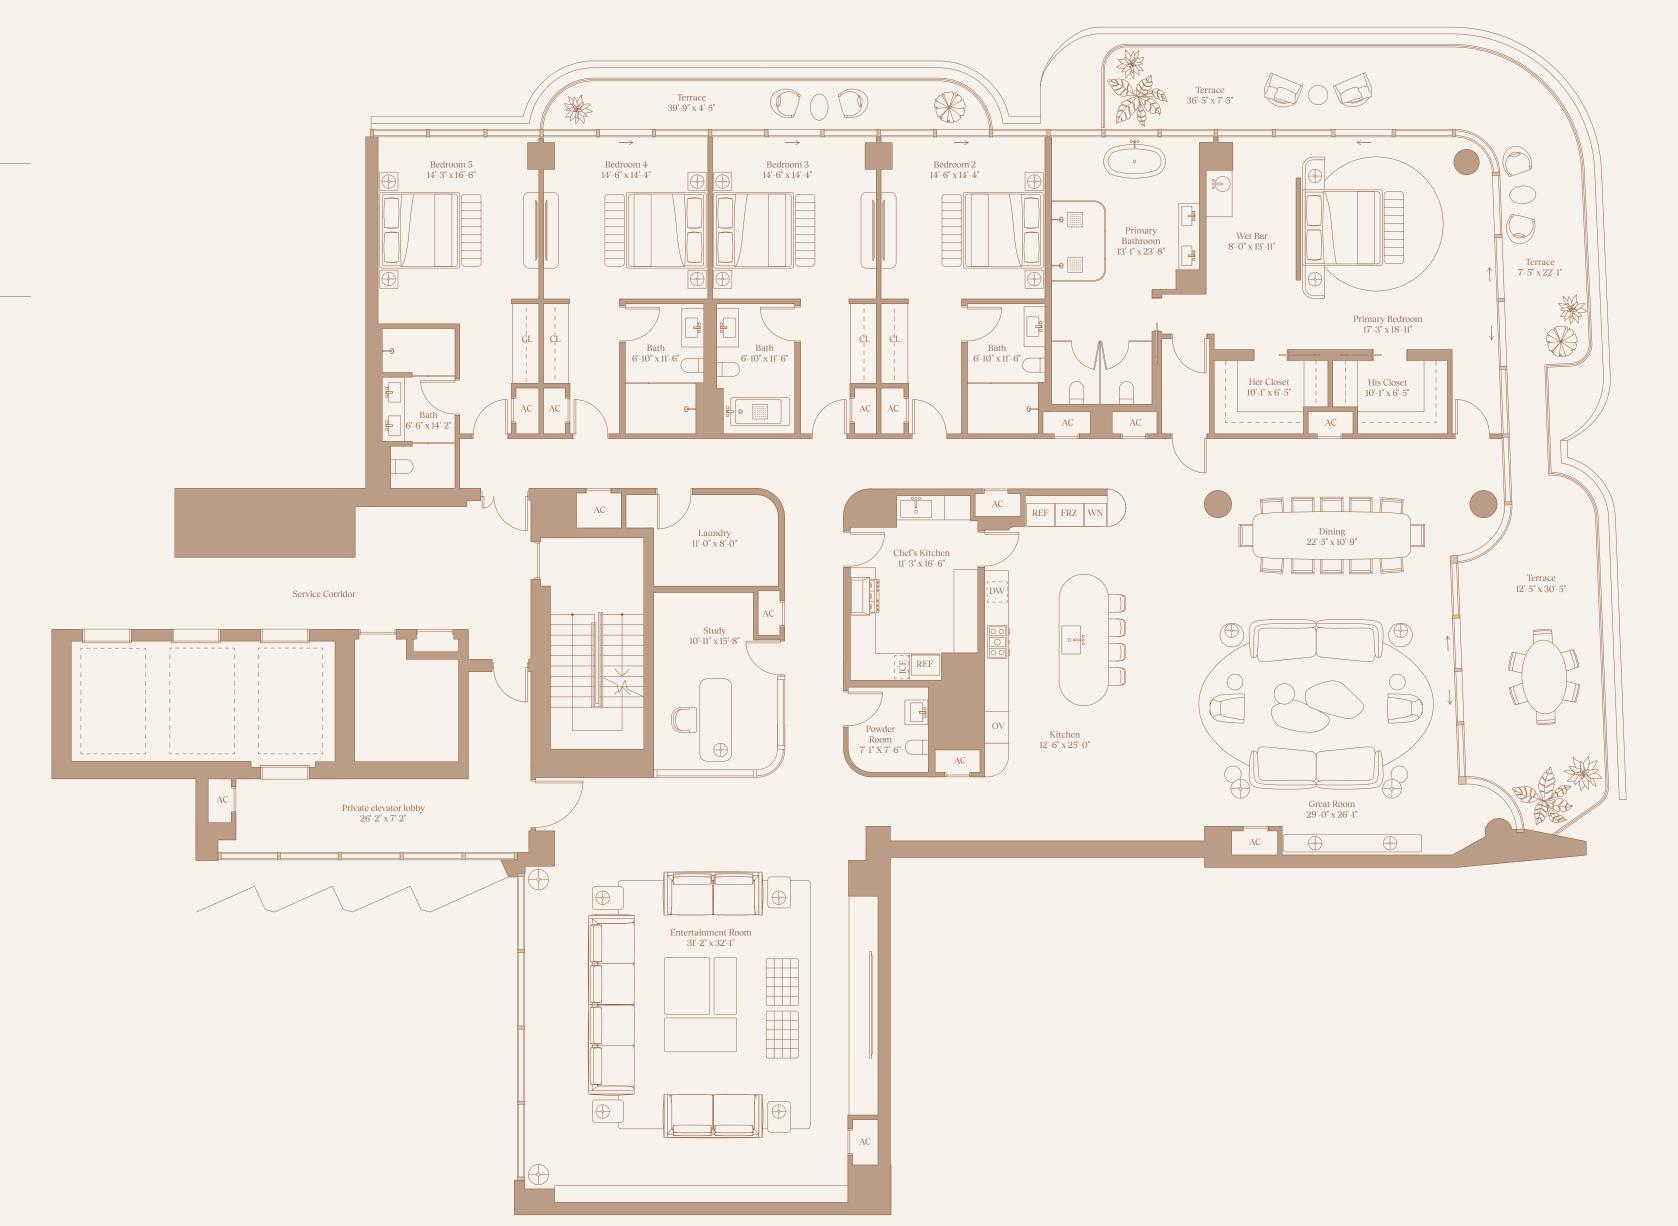

Total Exterior

 $1,073.09 \; FT^2 / 99.69 \; M^2$ 

TheDelmore.com +1 305 902 3301 sales@thedelmore.com

Exclusive Sales & Marketing Douglas Elliman

DAMAC

4 Bedroom

4.5 Bathroom

Total Interior  $6{,}110.57\ FT^2\ /\ 567.69\ M^2$  Total Exterior

 $1,533.16 \; FT^2 / 142.44 \; M^2$ 

TheDelmore.com +1 305 902 3301 sales@thedelmore.com

Exclusive Sales & Marketing Douglas Elliman

DAMAC

5 Bedroom

5.5 Bathroom

Total Interior  $8,723.71 \, FT^2 \, / \, 810.46 \, M^2$  Total Exterior  $1,695.48 \, FT^2 \, / \, 157.52 \, M^2$ 