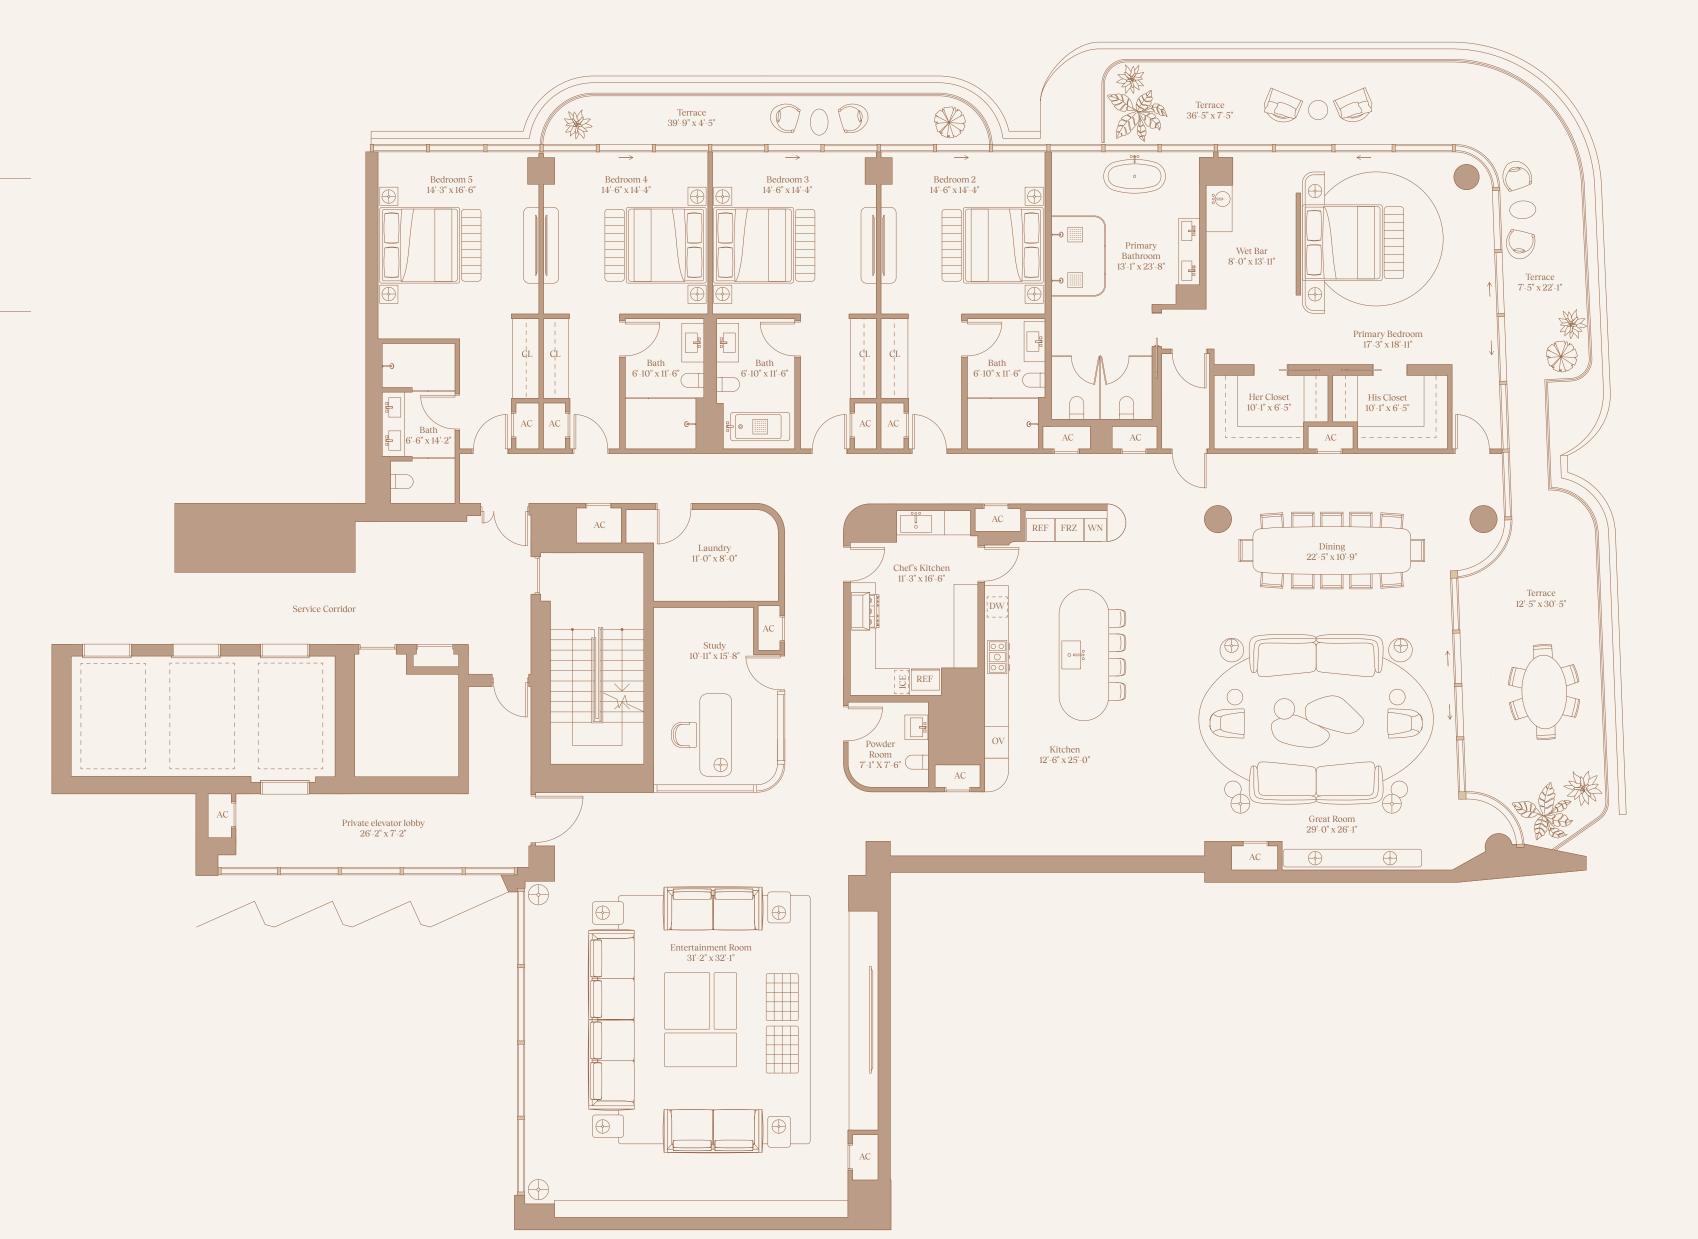

TheDelmore.com +1 305 902 3301 sales@thedelmore.com

Exclusive Sales & Marketing Douglas Elliman

DAMAC

4 Bedroom

4.5 Bathroom

**Total Interior** 

 $5,087.80~\mathrm{FT^2}\,/\,472.67~\mathrm{M^2}$ 

Total Exterior

 $1,075.30 \; FT^2 / 99.90 \; M^2$ 

TheDelmore.com +1 305 902 3301 sales@thedelmore.com

Exclusive Sales & Marketing Douglas Elliman

DAMAC

5 Bedroom

5.5 Bathroom

Total Interior

 $6,924.12 \; FT^2 / \; 643.27 \; M^2$ 