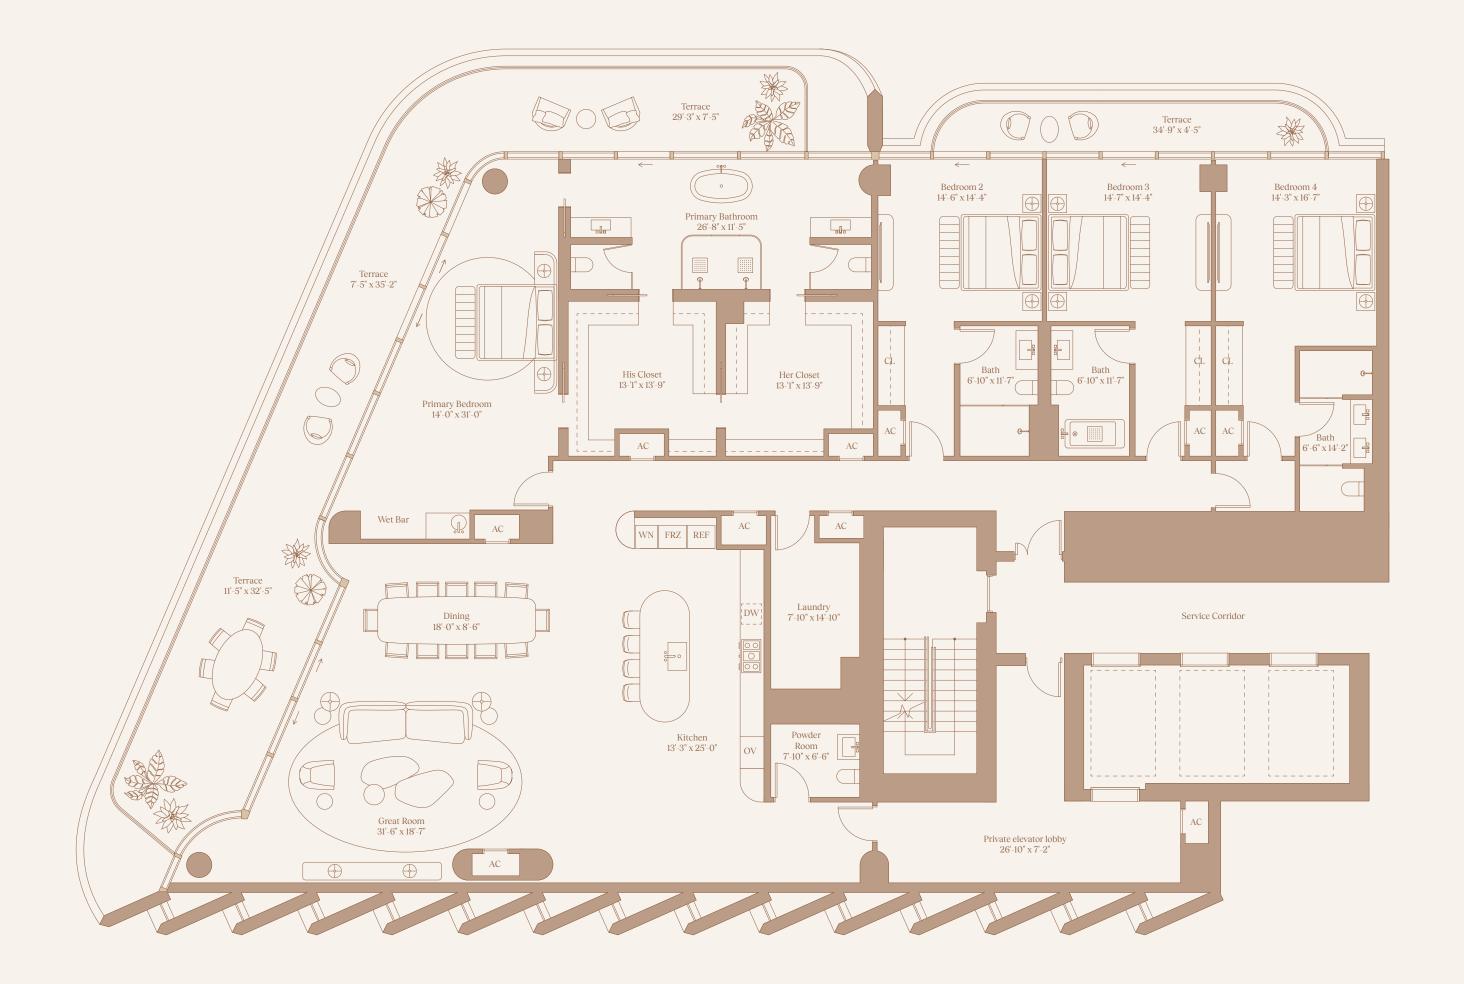

 $1,533.16 \; FT^2 / 142.44 \; M^2$ 

TheDelmore.com +1 305 902 3301 sales@thedelmore.com

Exclusive Sales & Marketing Douglas Elliman

DAMAC

5 Bedroom

5.5 Bathroom

Total Interior  $8,723.71 \, FT^2 \, / \, 810.46 \, M^2$  Total Exterior  $1,695.48 \, FT^2 \, / \, 157.52 \, M^2$ 

TheDelmore.com +1 305 902 3301 sales@thedelmore.com

Exclusive Sales & Marketing Douglas Elliman

DAMAC

4 Bedroom

4.5 Bathroom

Total Interior

 $5,087.80 \; \mathrm{FT^2} \, / \, 472.67 \; \mathrm{M^2}$ 

Total Exterior