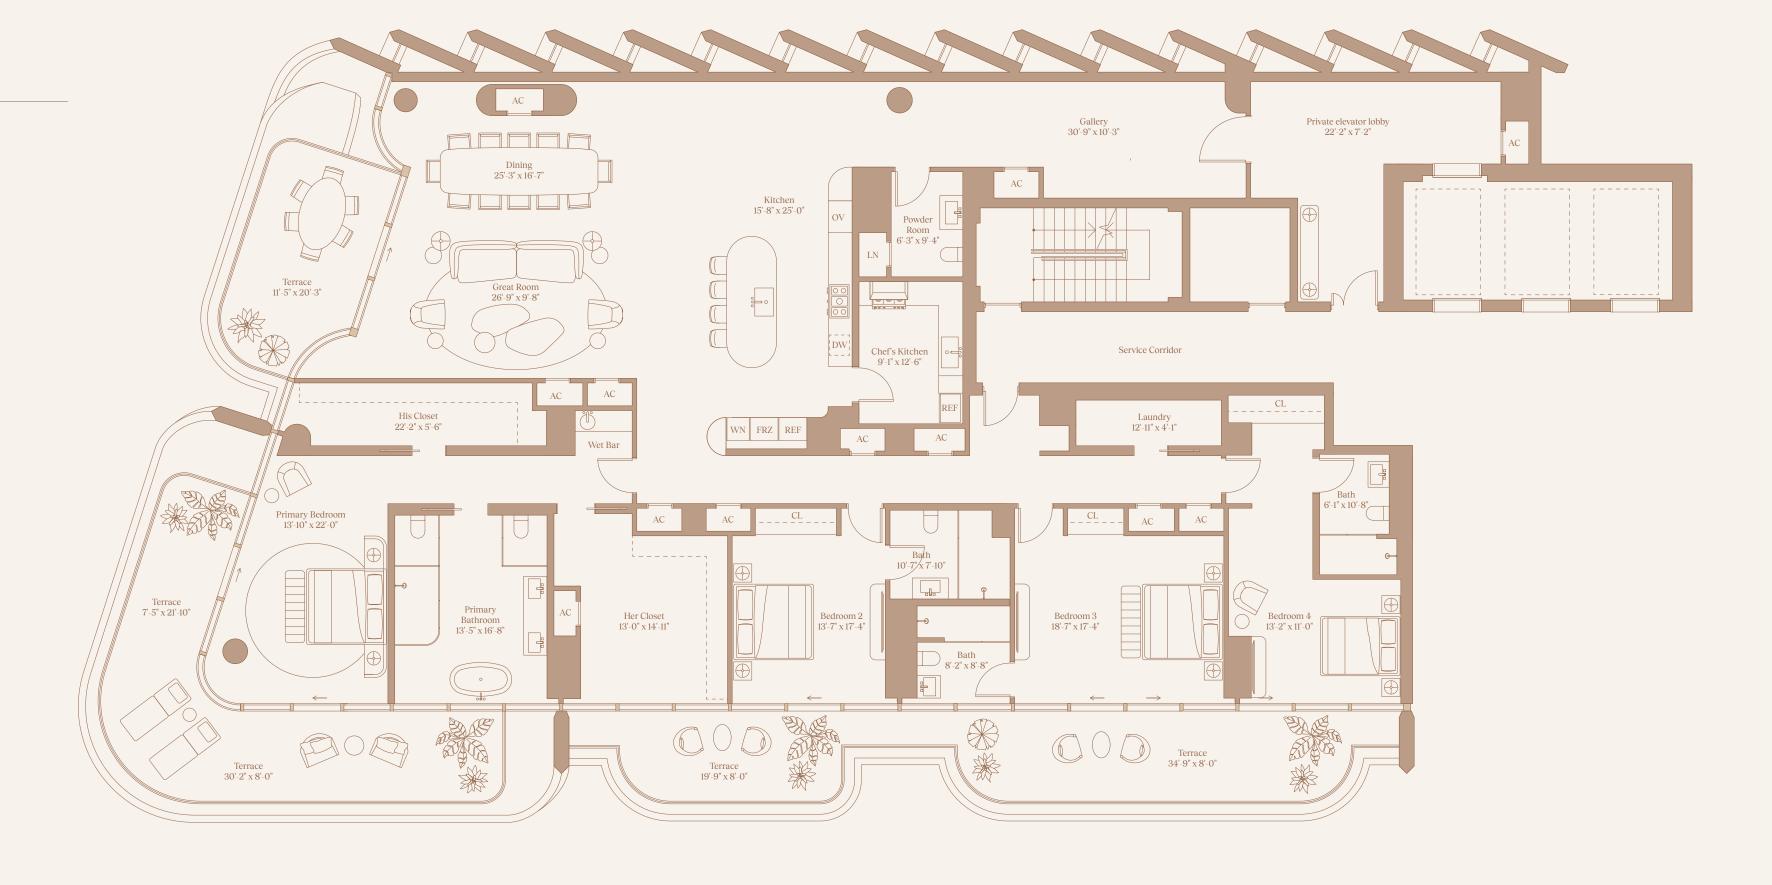

Total Exterior

 $1,073.09 \; FT^2 / 99.69 \; M^2$ 

TheDelmore.com +1 305 902 3301 sales@thedelmore.com

Exclusive Sales & Marketing Douglas Elliman

DAMAC

4 Bedroom

4.5 Bathroom

Total Interior  $6{,}110.57\ FT^2\ /\ 567.69\ M^2$  Total Exterior

 $1,533.16 \; FT^2 / 142.44 \; M^2$ 

TheDelmore.com +1 305 902 3301 sales@thedelmore.com

Exclusive Sales & Marketing Douglas Elliman

DAMAC

5 Bedroom

5.5 Bathroom

Total Interior  $8,723.71 \, FT^2 \, / \, 810.46 \, M^2$  Total Exterior  $1,695.48 \, FT^2 \, / \, 157.52 \, M^2$ 