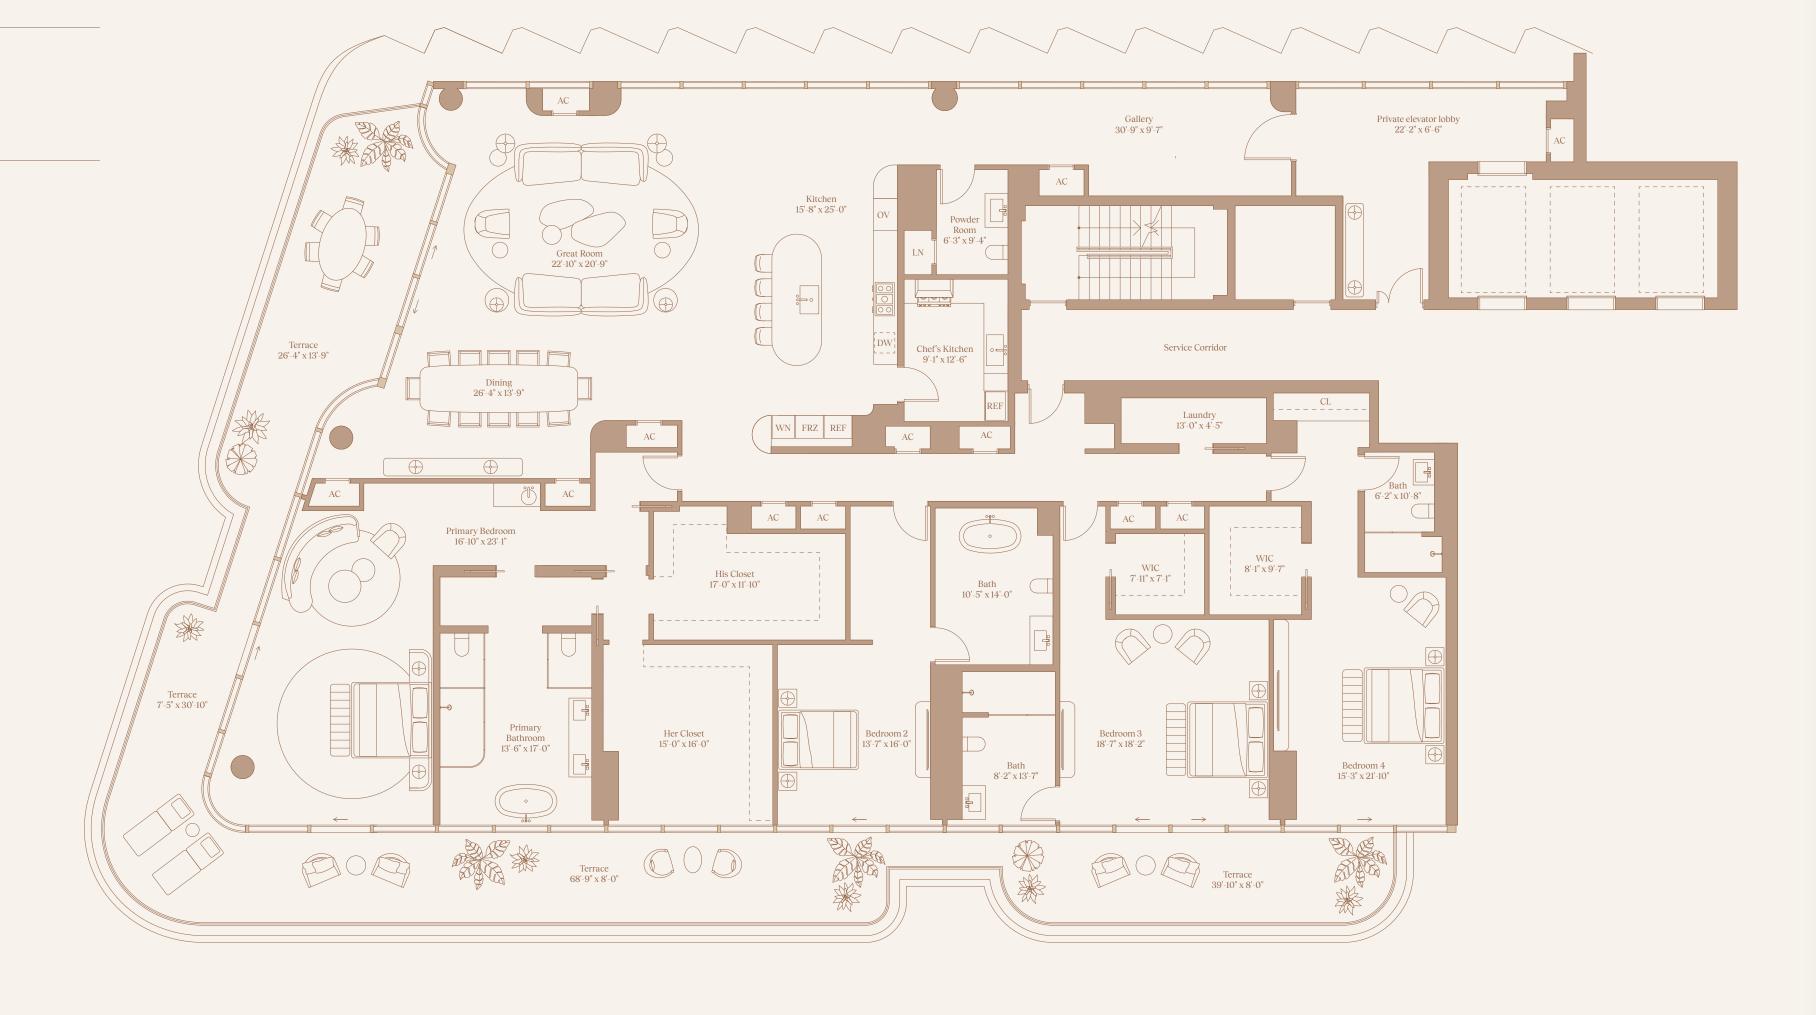

 $948.97 \, FT^2 / 88.16 \, M^2$ 

TheDelmore.com +1 305 902 3301 sales@thedelmore.com

Exclusive Sales & Marketing Douglas Elliman

DAMAC

5 Bedroom

5.5 Bathroom

Total Interior  $7,027.45~FT^2 \,/\, 652.87~M^2$ 

Total Exterior

 $1,050.72~\mathrm{FT^2}\,/\,97.62~\mathrm{M^2}$ 

TheDelmore.com +1 305 902 3301 sales@thedelmore.com

Exclusive Sales & Marketing Douglas Elliman

DAMAC

4 Bedroom

4.5 Bathroom

Total Interior 5,251.81 FT<sup>2</sup> / 487.91 M<sup>2</sup> Total Exterior 1,273.62 FT<sup>2</sup> / 118.32 M<sup>2</sup>