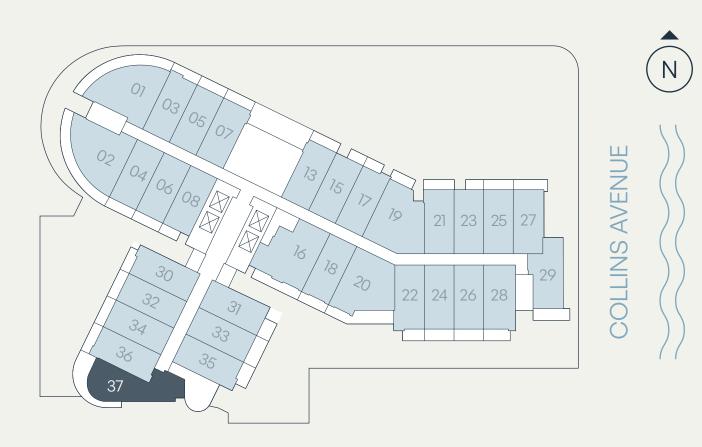

# Residence C1.A

#### Level 11 2 Bedroom+Den | 2 Bathroom

| Total    | 1,154 SF | 107 SM |
|----------|----------|--------|
| Terrace  | 138 SF   | 13 SM  |
| Interior | 1,016 SF | 94 SM  |

STATED DIMENSIONS ARE MEASURED TO THE EXTERIOR BOUNDARIES OF THE EXTERIOR WALLS AND THE CENTERLINE OF INTERIOR DEMISING WALLS AND THE DECLARATION (WHICH GENERALLY ONLY INCLUDES THE INTERIOR AIRSPACE BETWEEN THE PERIMETER WALLS AND EXCLUDES INTERIOR STRUCTURAL COMPONENTS). FOR YOUR REFERENCE, THE AREA OF THE UNIT, DETERMINED IN ACCORDANCE WITH THOSE DEFINED UNIT BOUNDARIES. NOTE THAT MEASUREMENTS OF ROOMS SET FORTH ON THIS FLOOR PLAN ARE GENERALLY TAKEN AT THE GREATEST POINTS OF EACH GIVEN ROOM (AS IF THE ROOM WERE A PERFECT RECTANGLE), WITHOUT REGARD FOR ANY CUTOUTS. ACCORDINGLY, THE AREA OF THE ACTUAL ROOM WILL TYPICALLY BE SMALLER THAN THE PRODUCT OBTAINED BY MULTIPLYING THE STATED LENGTH TIMES WIDTH. ALL DIMENSIONS ARE APPROXIMATE AND MAY VARY WITH ACTUAL CONSTRUCTION, AND ALL FLOOR PLANS AND DEVELOPMENT PLANS ARE SUBJECT TO CHANGE.

SEE LEGAL DISCLAIMER FINAL PAGE

NORTHLINK CAPITAL