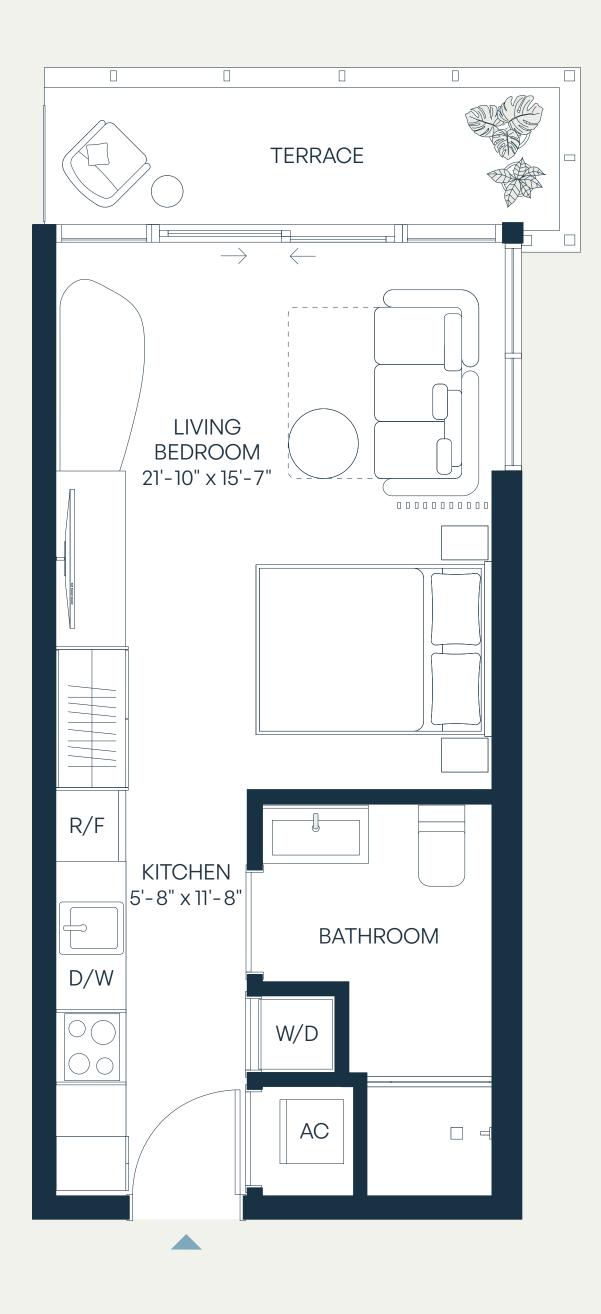

# Residence E

#### Levels 4–7 1 Bedroom | 1 Bathroom

| Total    | 724 SF | 67 SM |
|----------|--------|-------|
| Terrace  | 152 SF | 14 SM |
| Interior | 572 SF | 53 SM |