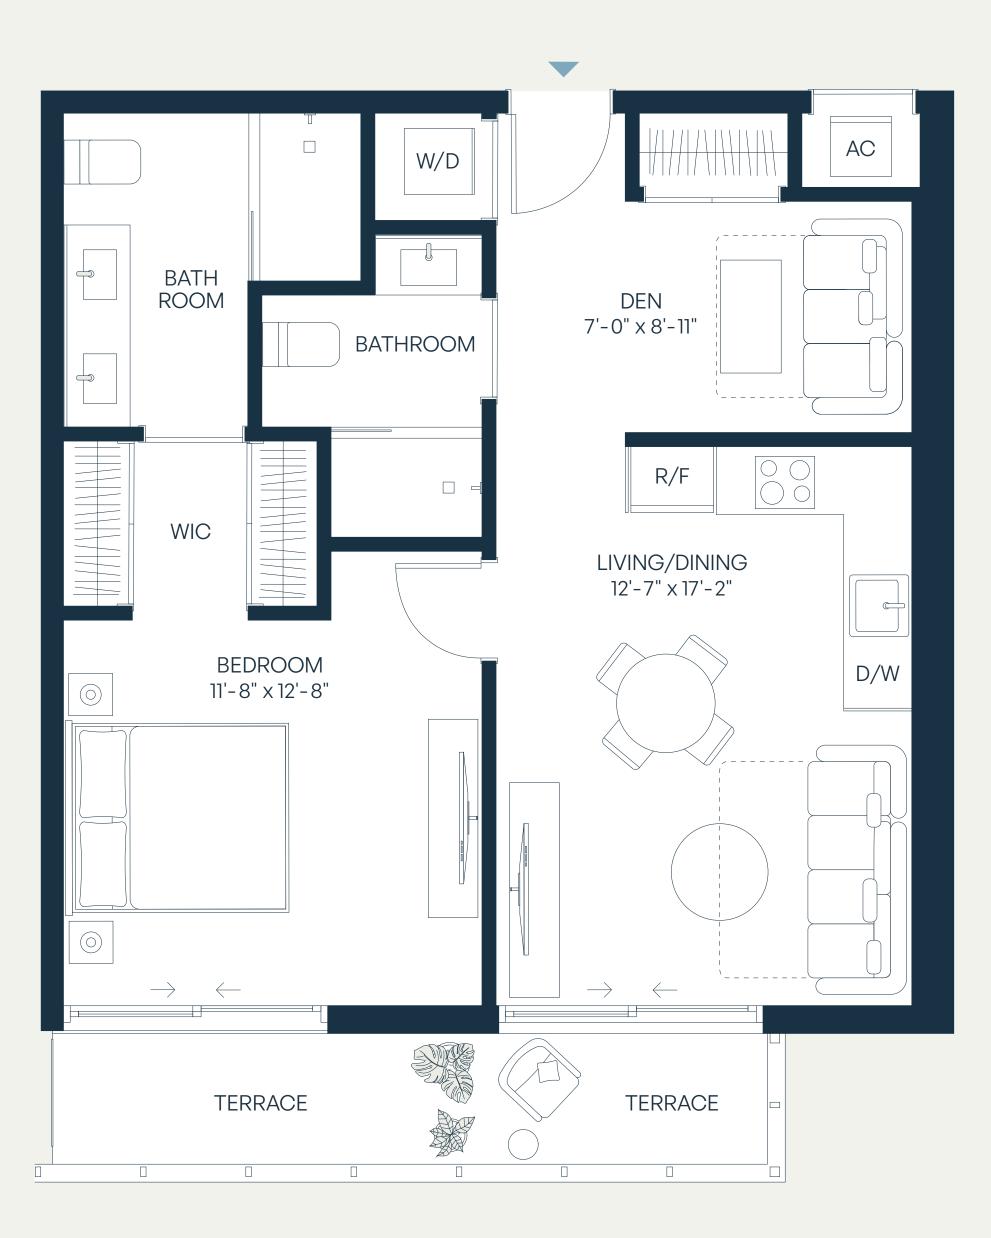

# Residence E

#### Levels 4–7 1 Bedroom | 1 Bathroom

| Total    | 724 SF | 67 SM |
|----------|--------|-------|
| Terrace  | 152 SF | 14 SM |
| Interior | 572 SF | 53 SM |