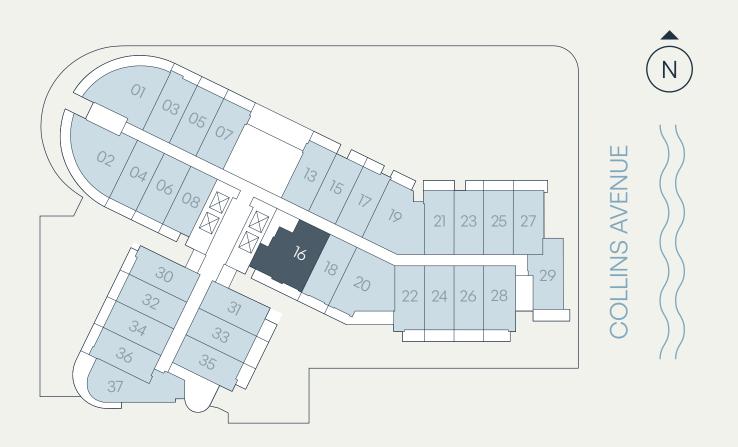

### Residence F

#### Levels 4, 5, 7, 8 1Bedroom+Den | 1Bathroom

| Total    | 652 SF | 61 SM |
|----------|--------|-------|
| Terrace  | 39 SF  | 4 SM  |
| Interior | 613 SF | 57 SM |

SEE LEGAL DISCLAIMER FINAL PAGE

NORTHLINK CAPITAL