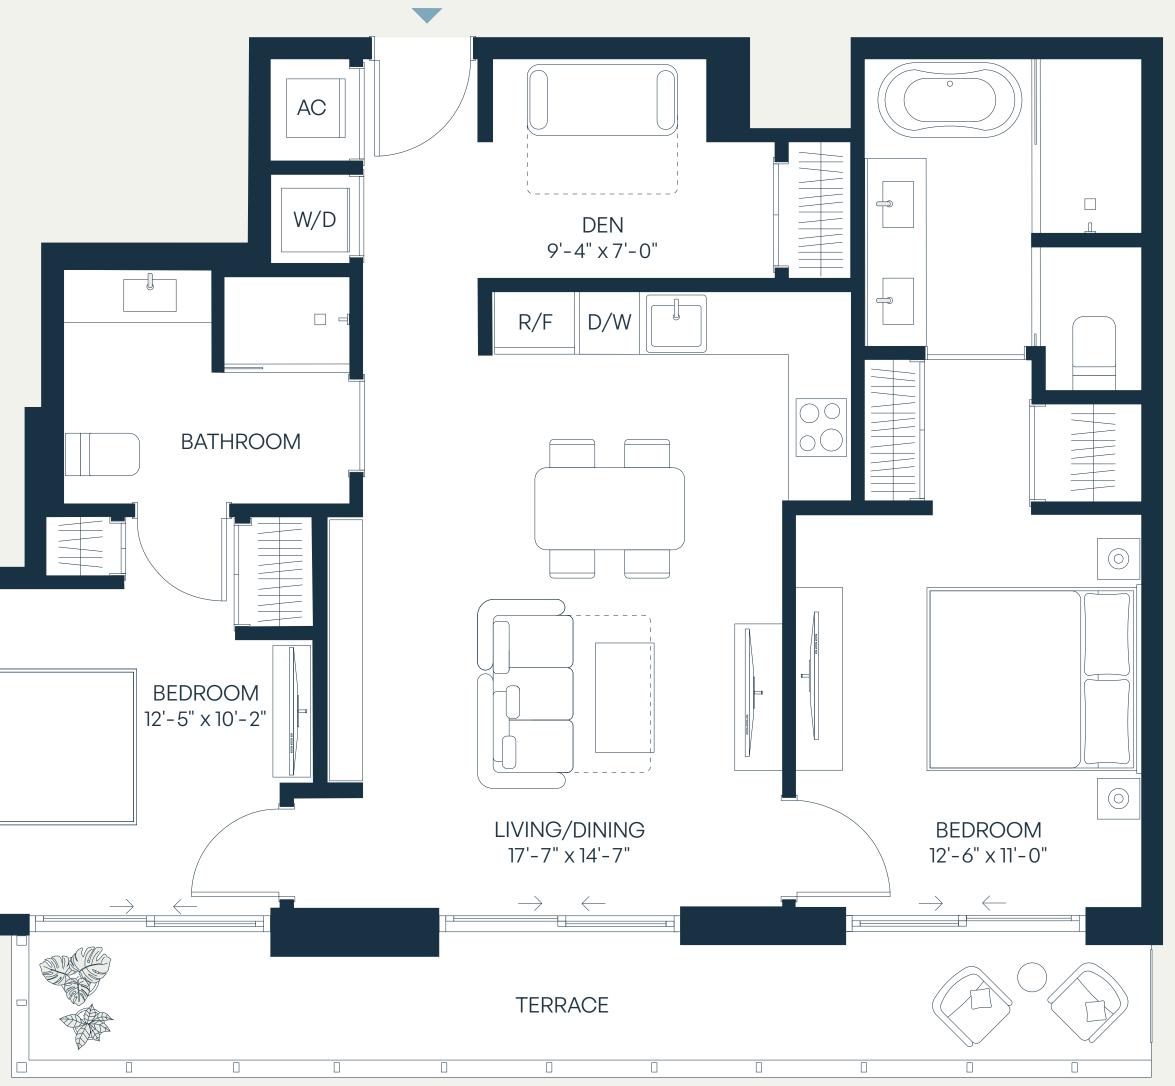

#### Levels 5–7, 9 1Bedroom+Den | 1Bathroom

| Total    | 730 SF | 68 SM |
|----------|--------|-------|
| Terrace  | 86 SF  | 8 SM  |
| Interior | 644 SF | 60 SM |

SEE LEGAL DISCLAIMER FINAL PAGE

NORTHLINK CAPITAL