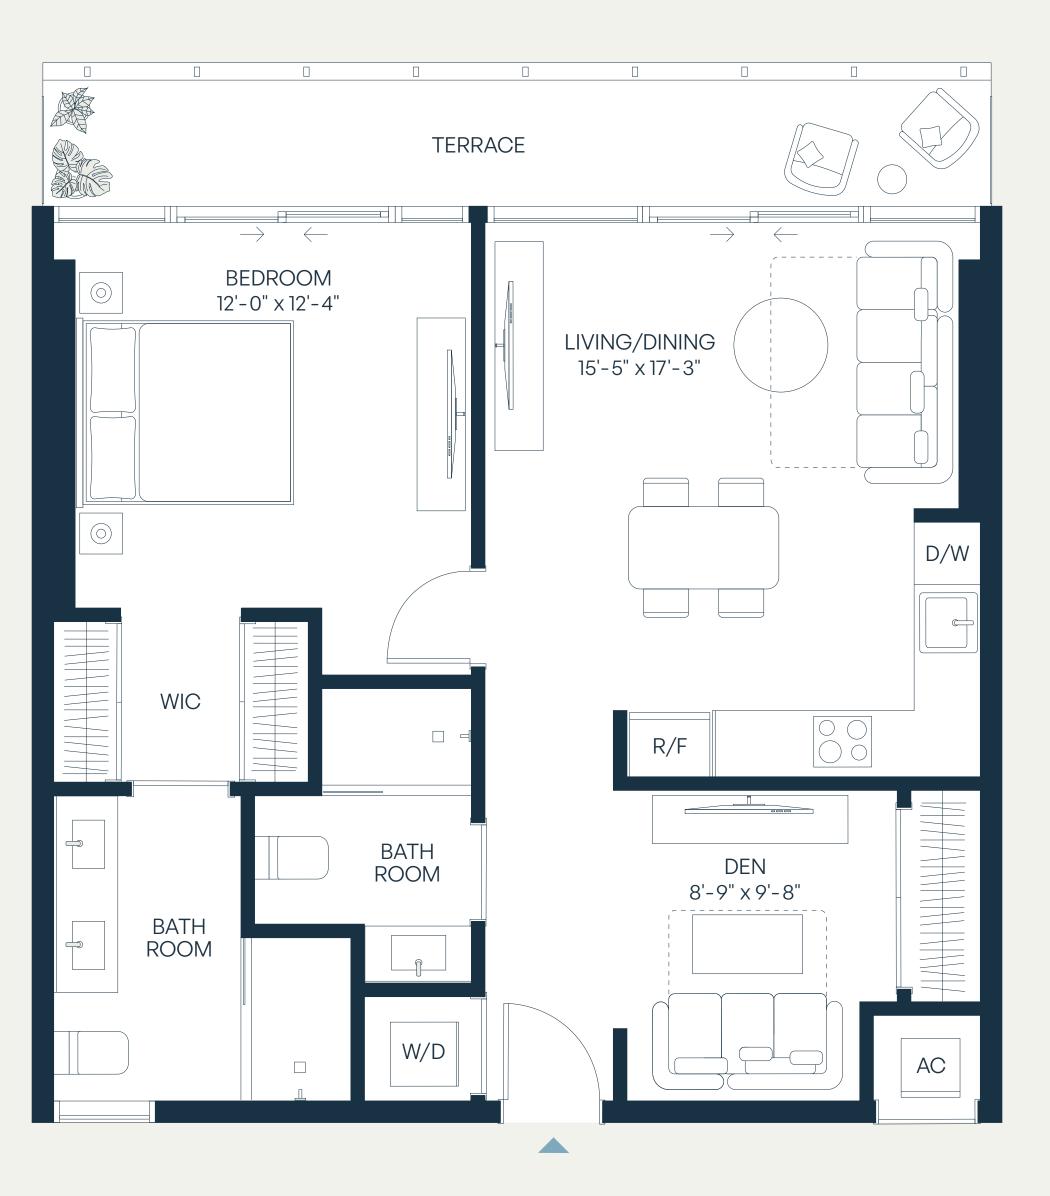

#### Levels 5–7, 9 1Bedroom+Den | 1Bathroom

| Total    | 730 SF | 68 SM |
|----------|--------|-------|
| Terrace  | 86 SF  | 8 SM  |
| Interior | 644 SF | 60 SM |

SEE LEGAL DISCLAIMER FINAL PAGE

NORTHLINK CAPITAL