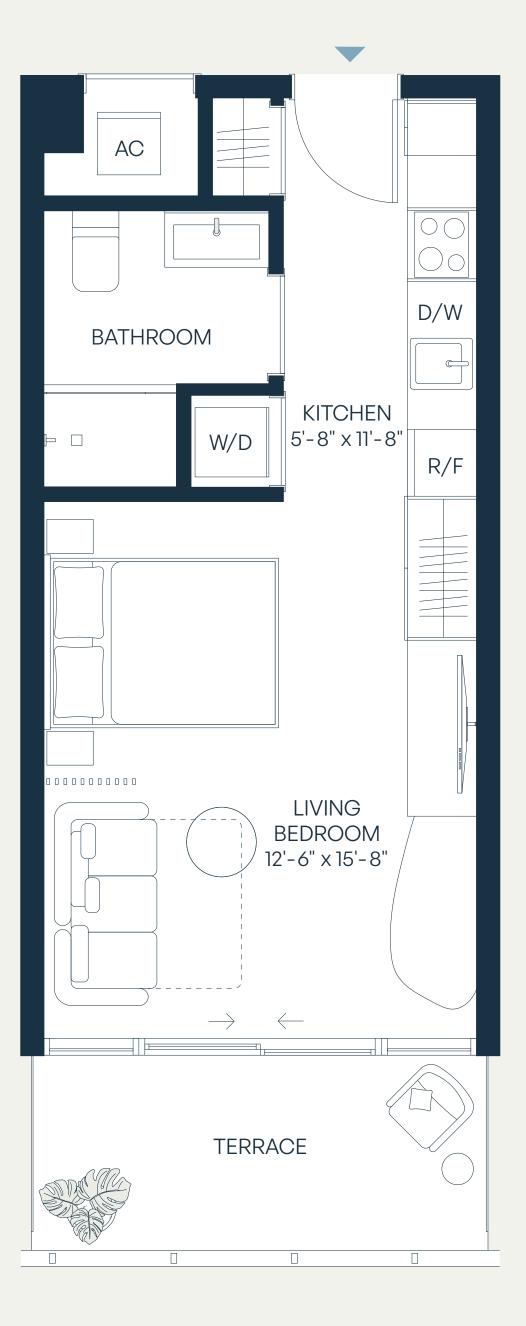

### Residence A

Levels 3–9 1 Bedroom | 1 Bathroom

| Total    | 788 – 796 SF | 73 – 74 SM |
|----------|--------------|------------|
| Terrace* | 160 – 168 SF | 15 – 16 SM |
| Interior | 628 SF       | 58 SM      |

\*TERRACE SIZE VARIES PER RESIDENCES LOCATION.

SEE LEGAL DISCLAIMER FINAL PAGE