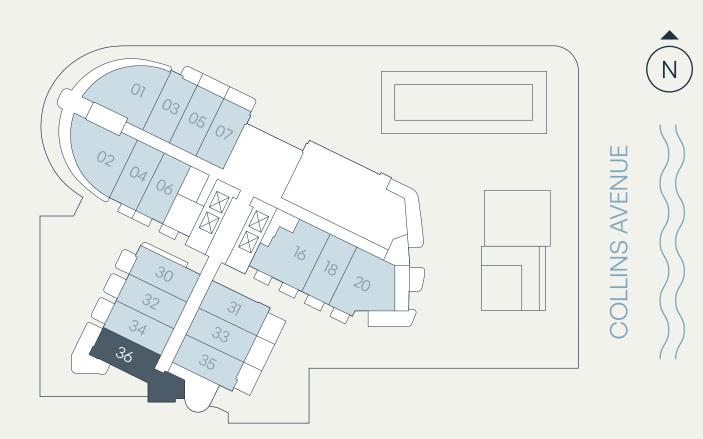

# Residence M.A

#### Level 10 2 Bedroom | 2 Bathroom

| Total    | 1,058 SF | 98 SM |
|----------|----------|-------|
| Terrace  | 69 SF    | 6 SM  |
| Interior | 989 SF   | 92 SM |

SEE LEGAL DISCLAIMER FINAL PAGE