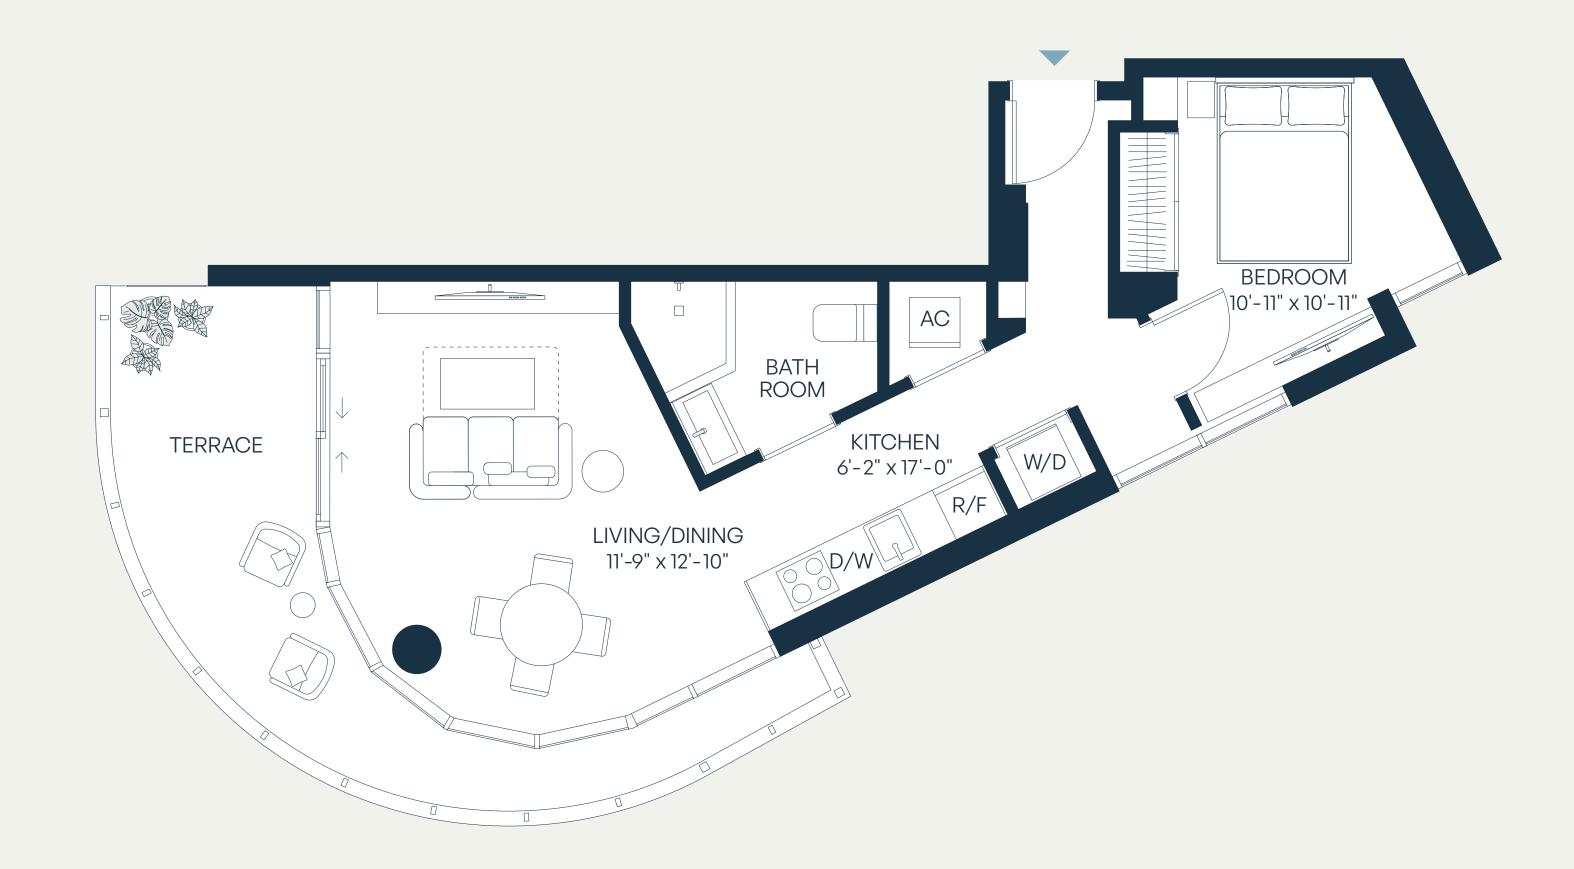

# Residence C1.A

#### Level 11 2 Bedroom+Den | 2 Bathroom

| Total    | 1,154 SF | 107 SM |
|----------|----------|--------|
| Terrace  | 138 SF   | 13 SM  |
| Interior | 1,016 SF | 94 SM  |

STATED DIMENSIONS ARE MEASURED TO THE EXTERIOR BOUNDARIES OF THE EXTERIOR WALLS AND THE CENTERLINE OF INTERIOR DEMISING WALLS AND THE DECLARATION (WHICH GENERALLY ONLY INCLUDES THE INTERIOR AIRSPACE BETWEEN THE PERIMETER WALLS AND EXCLUDES INTERIOR STRUCTURAL COMPONENTS). FOR YOUR REFERENCE, THE AREA OF THE UNIT, DETERMINED IN ACCORDANCE WITH THOSE DEFINED UNIT BOUNDARIES. NOTE THAT MEASUREMENTS OF ROOMS SET FORTH ON THIS FLOOR PLAN ARE GENERALLY TAKEN AT THE GREATEST POINTS OF EACH GIVEN ROOM (AS IF THE ROOM WERE A PERFECT RECTANGLE), WITHOUT REGARD FOR ANY CUTOUTS. ACCORDINGLY, THE AREA OF THE ACTUAL ROOM WILL TYPICALLY BE SMALLER THAN THE PRODUCT OBTAINED BY MULTIPLYING THE STATED LENGTH TIMES WIDTH. ALL DIMENSIONS ARE APPROXIMATE AND MAY VARY WITH ACTUAL CONSTRUCTION, AND ALL FLOOR PLANS AND DEVELOPMENT PLANS ARE SUBJECT TO CHANGE.

SEE LEGAL DISCLAIMER FINAL PAGE

NORTHLINK CAPITAL