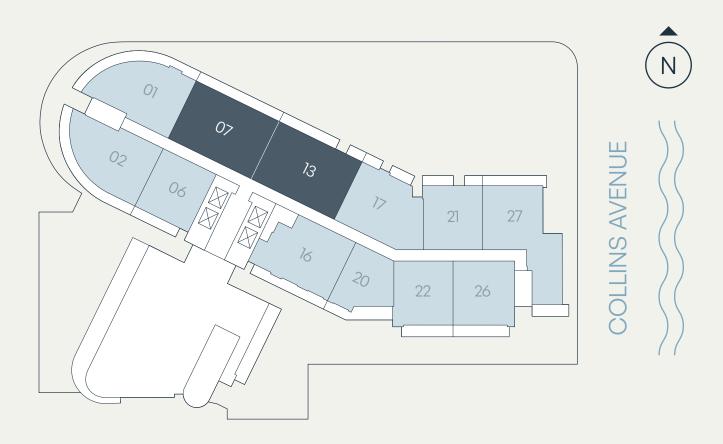

REA OF THE ACTUAL ROOM WILL TYPICALLY BE SMALLER THAN THE PRODUCT OBTAINED BY MULTIPLYING THE STATED LENGTH TIMES WIDTH. ALL DIMENSIONS ARE APPROXIMATE AND MAY VARY WITH ACTUAL CONSTRUCTION, AND ALL FLOOR PLANS AND DEVELOPMENT PLANS ARE SUBJECT TO CHANGE.

SEE LEGAL DISCLAIMER FINAL PAGE

NORTHLINK CAPITAL



### Level 10 2 Bedroom+Den | 2 Bathroom

| Total    | 1,154 SF | 107 SM |
|----------|----------|--------|
| Terrace  | 138 SF   | 13 SM  |
| Interior | 1,016 SF | 94 SM  |















## Residence K

#### Levels 10–11 2 Bedroom + Den | 3 Bathroom

| Total    | 1,308 – 1,332 SF | 122 – 124 SM |
|----------|------------------|--------------|
| Terrace* | 137 – 161 SF     | 13 – 15 SM   |
| Interior | 1,171 SF         | 109 SM       |

\*TERRACE SIZE VARIES PER RESIDENCES LOCATION.









### Residence L

### Levels 10–11 2 Bedroom + Den | 2 Bathroom

| Total    | 1,222 – 1,231 SF | 114 SM |
|----------|------------------|--------|
| Terrace* | 211 – 220 SF     | 20 SM  |
| Interior | 1,011 SF         | 94 SM  |

\*TERRACE SIZE VARIES PER RESIDENCES LOCATION.



SEE LEGAL DISCLAIMER FINAL PAGE





STATED DIMENSIONS ARE MEASURED TO THE EXTERIOR BOUNDARIES OF THE EXTERIOR WALLS AND THE CENTERLINE OF INTERIOR DEMISING WALLS AND THE DECLARATION (WHICH GENERALLY ONLY INCLUDES THE INTERIOR ARE GENERALLY THE GREATEST POINTS OF THE ROOM WELLS AND THE CENTERIOR WALLS AND IN PACT VART PROVIDE DE DETERMINED BY USING THE DESCRIPTION AND DEFINITION OF THE UNIT OF THE UNIT OF THE DEVENTION OF THE UNIT OF THE UNIT. THE UNIT OF THE UNIT. THE UNIT OF THE UNIT. THE UNIT OF THE UNIT.