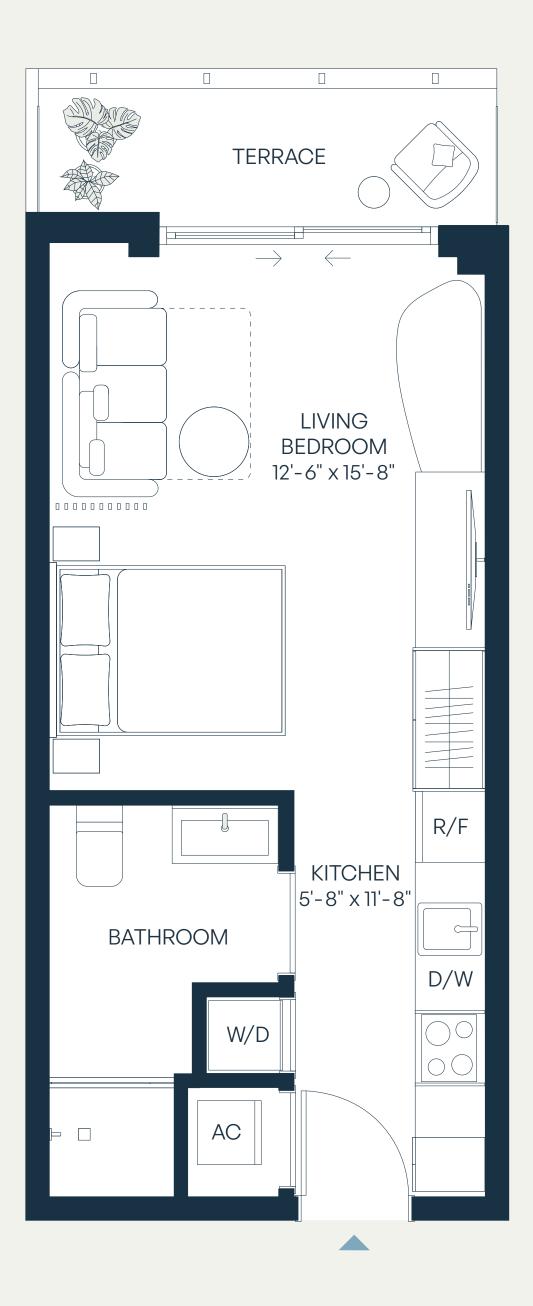

### Residence A

Levels 3–9 1 Bedroom | 1 Bathroom

| Total    | 788 – 796 SF | 73 – 74 SM |
|----------|--------------|------------|
| Terrace* | 160 – 168 SF | 15 – 16 SM |
| Interior | 628 SF       | 58 SM      |

\*TERRACE SIZE VARIES PER RESIDENCES LOCATION.

SEE LEGAL DISCLAIMER FINAL PAGE