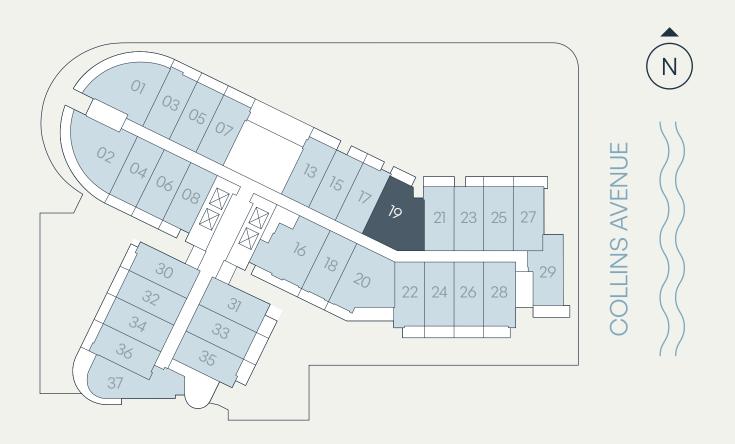

### Residence J

#### Levels 9–11 1Bedroom+Den | 2 Bathroom

| Total    | 830 - 865 SF | 77 – 81 SM |
|----------|--------------|------------|
| Terrace* | 79 – 114 SF  | 7 – 11 SM  |
| Interior | 751 SF       | 70 SM      |

\*TERRACE SIZE VARIES PER RESIDENCES LOCATION.