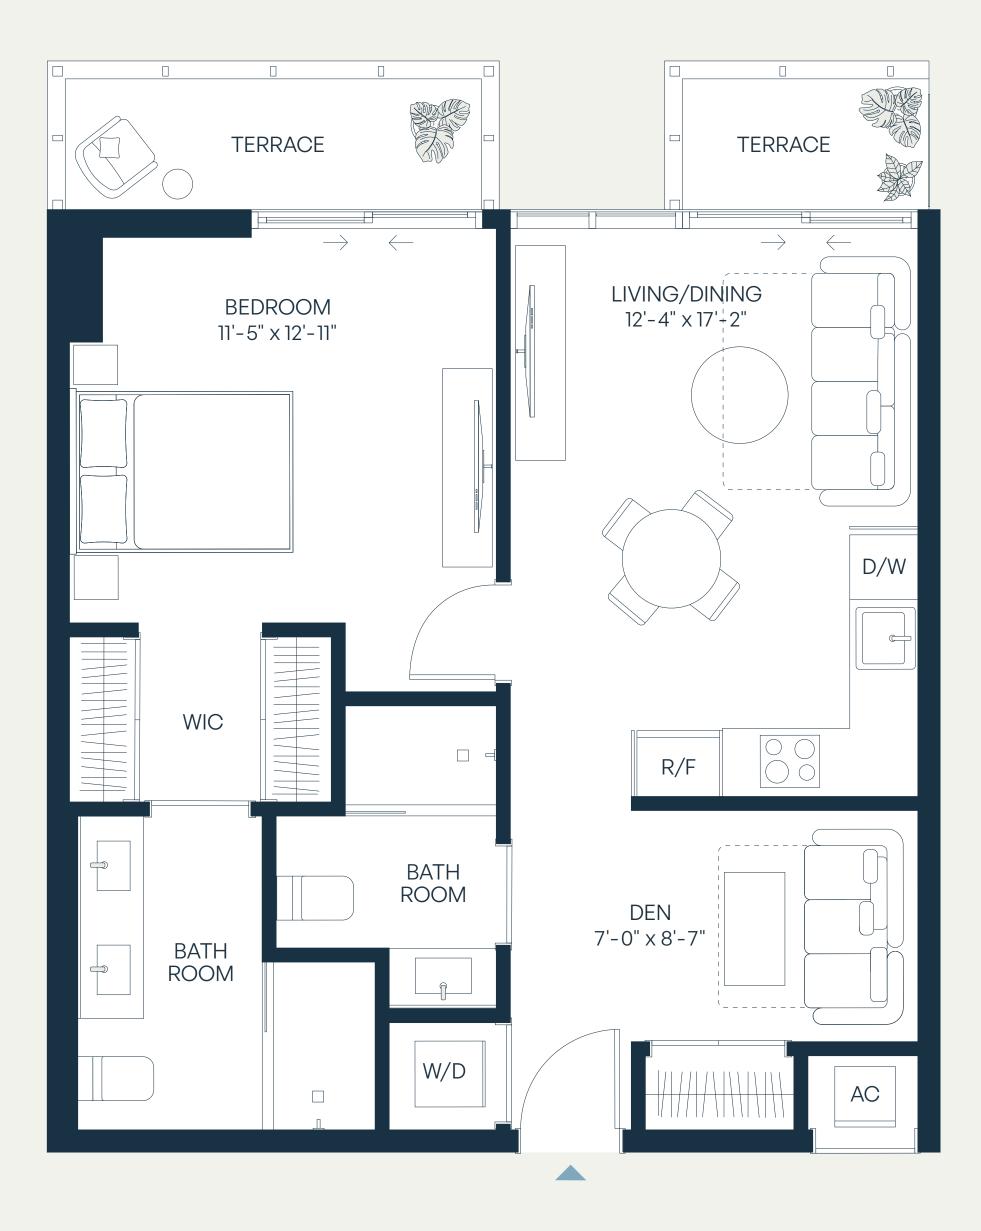

### Residence J

#### Levels 9–11 1Bedroom+Den | 2 Bathroom

| Total    | 830 - 865 SF | 77 – 81 SM |
|----------|--------------|------------|
| Terrace* | 79 – 114 SF  | 7 – 11 SM  |
| Interior | 751 SF       | 70 SM      |

\*TERRACE SIZE VARIES PER RESIDENCES LOCATION.