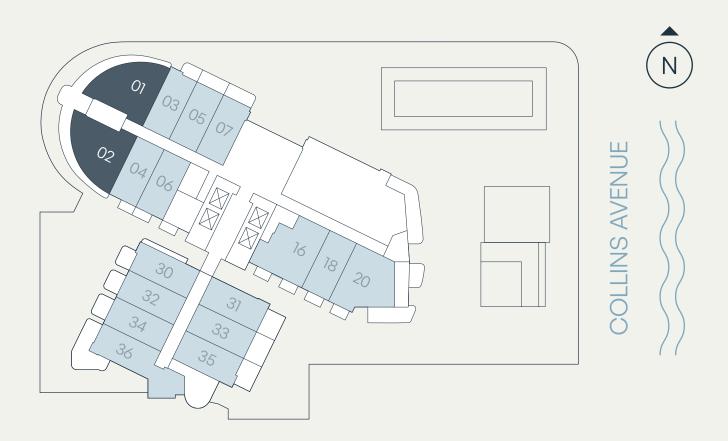

### Residence A

Levels 3–9 1 Bedroom | 1 Bathroom

| Total    | 788 – 796 SF | 73 – 74 SM |
|----------|--------------|------------|
| Terrace* | 160 – 168 SF | 15 – 16 SM |
| Interior | 628 SF       | 58 SM      |

\*TERRACE SIZE VARIES PER RESIDENCES LOCATION.

SEE LEGAL DISCLAIMER FINAL PAGE