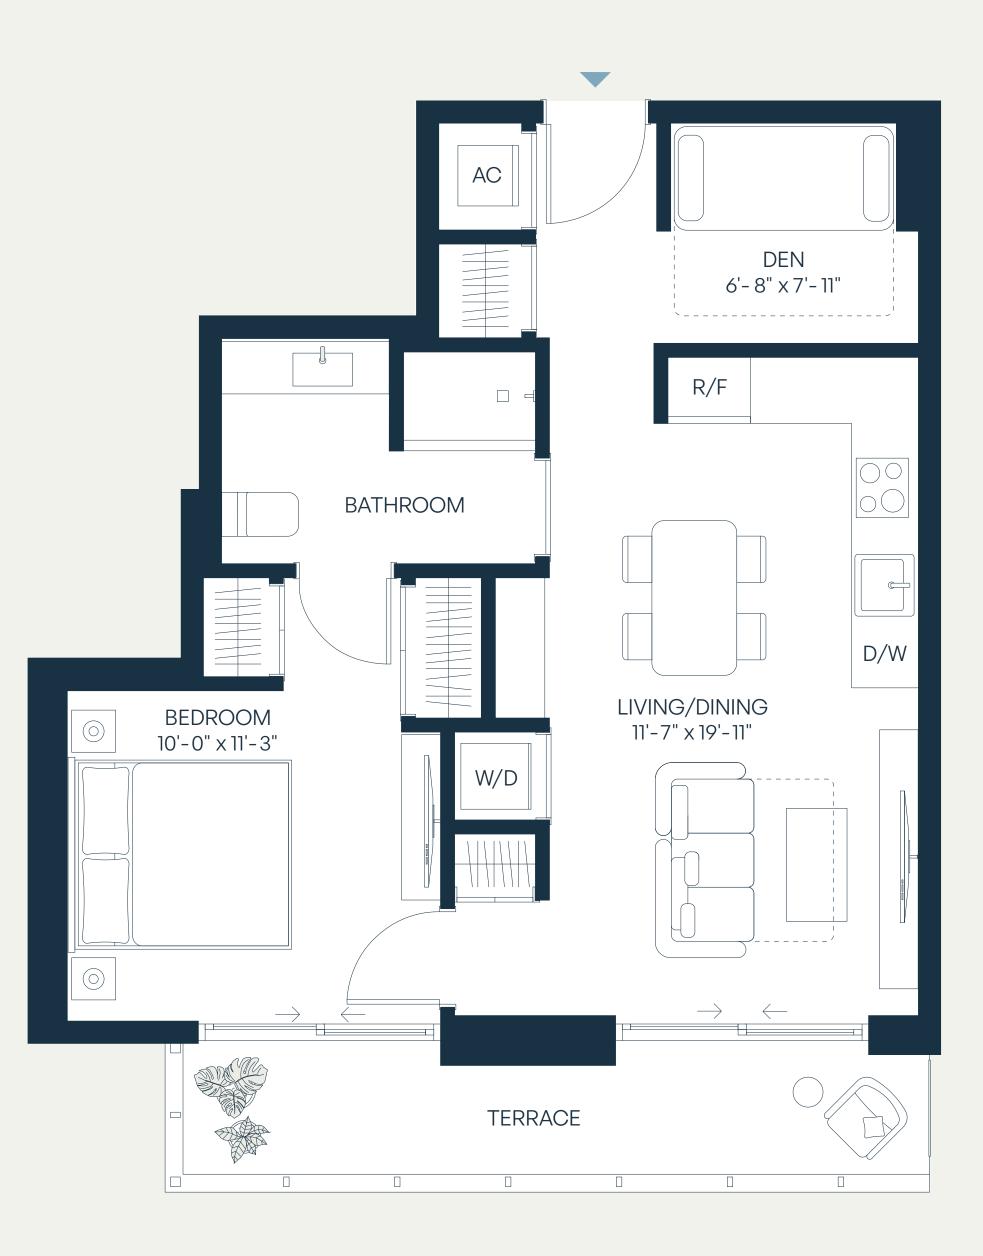

### Residence F

#### Levels 4, 5, 7, 8 1Bedroom+Den | 1Bathroom

| Total    | 652 SF | 61 SM |
|----------|--------|-------|
| Terrace  | 39 SF  | 4 SM  |
| Interior | 613 SF | 57 SM |

SEE LEGAL DISCLAIMER FINAL PAGE

NORTHLINK CAPITAL