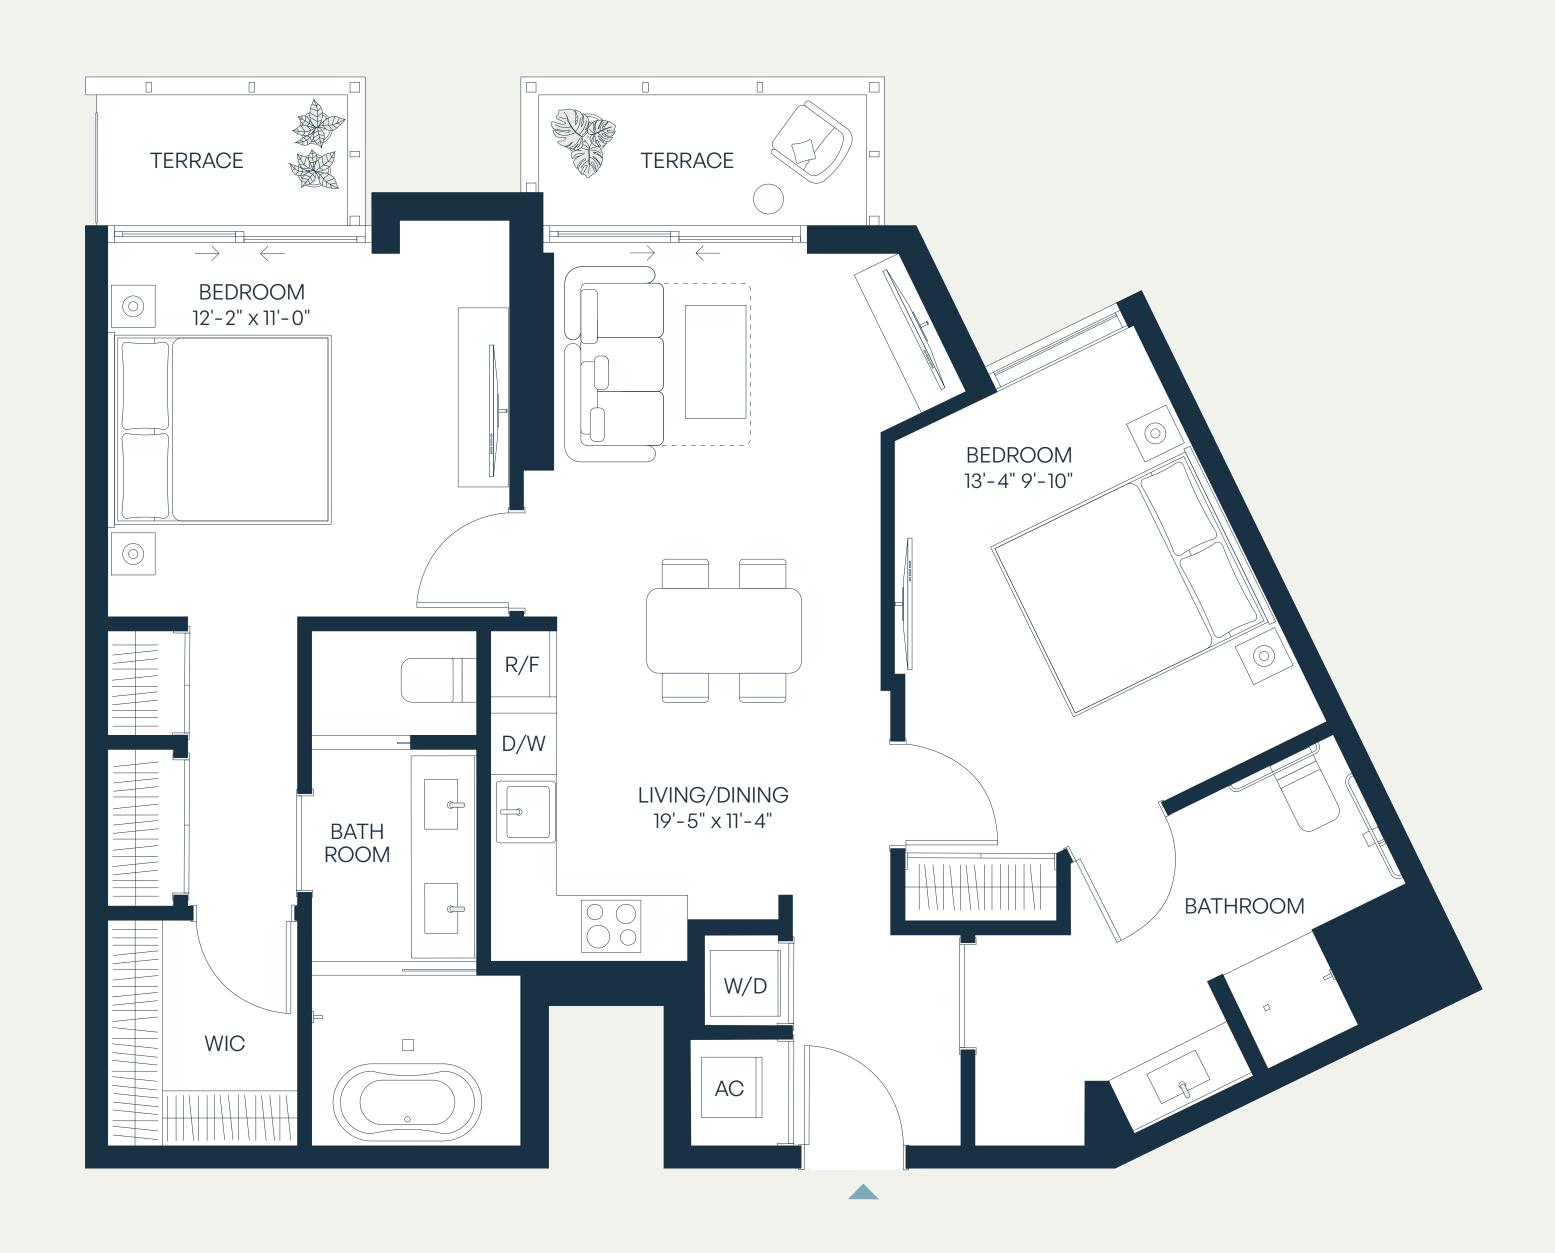

## Residence G

#### Levels 3–11 1Bedroom+Den | 1Bathroom

| Total    | 723 – 752 SF | 67 – 70 SM |
|----------|--------------|------------|
| Terrace* | 120 – 149 SF | 11 – 14 SM |
| Interior | 603 SF       | 56 SM      |

\*TERRACE SIZE VARIES PER RESIDENCES LOCATION.

SEE LEGAL DISCLAIMER FINAL PAGE

STATED DIMENSIONS ARE MEASURED TO THE EXTERIOR BOUNDARIES OF THE EXTERIOR WALLS AND THE CENTERLINE OF INTERIOR DEMISING WALLS AND THE DECLARATION (WHICH GENERALLY ONLY INCLUDES THE INTERIOR AIRSPACE BETWEEN THE PERIMETER WALLS AND THE DESCRIPTION AND DEPINITION OF THE UNIT SET FOR THE INTERIOR BETWEEN THE DESCRIPTION AND DEPINITION OF THE UNIT SET FOR THE INTERIOR BETWEEN THE DESCRIPTION AND DEPINITION OF THE UNIT SET FOR THE INTERIOR BETWEEN THE DESCRIPTION AND DEPINITION OF THE UNIT SET FOR THE INTERIOR BETWEEN THE DESCRIPTION AND DEPINITION OF THE UNIT SET FOR THE INTERIOR BETWEEN THE DESCRIPTION AND DEPINITION OF THE UNIT SET FOR THE INTERIOR BETWEEN THE DESCRIPTION AND DEPINITION OF THE UNIT SET FOR THE INTERIOR BETWEEN THE DESCRIPTION AND DEPINITION OF THE UNIT SET FOR THE INTERIOR BETWEEN THE DESCRIPTION AND DEPINITION OF THE UNIT SET FOR THE INTERIOR BETWEEN THE DESCRIPTION AND DEPINITION OF THE UNIT SET FOR THE INTERIOR BETWEEN THE DESCRIPTION AND EXCLUDES INTERIOR STRUCTURAL COMPONENTS). FOR YOUR REFERENCE, THE AREA OF THE UNIT, DETERMINED IN ACCORDANCE WITH THOSE DEFINED UNIT BOUNDARIES. NOTE THAT MEASUREMENTS OF ROOMS SET FOR THE UNIT, DETERMINED IN ACCORDANCE WITH THE DESCRIPTION AND EXCLUDES INTERIOR BETWEEN THE DESCRIPTION AND EXCLUDES I