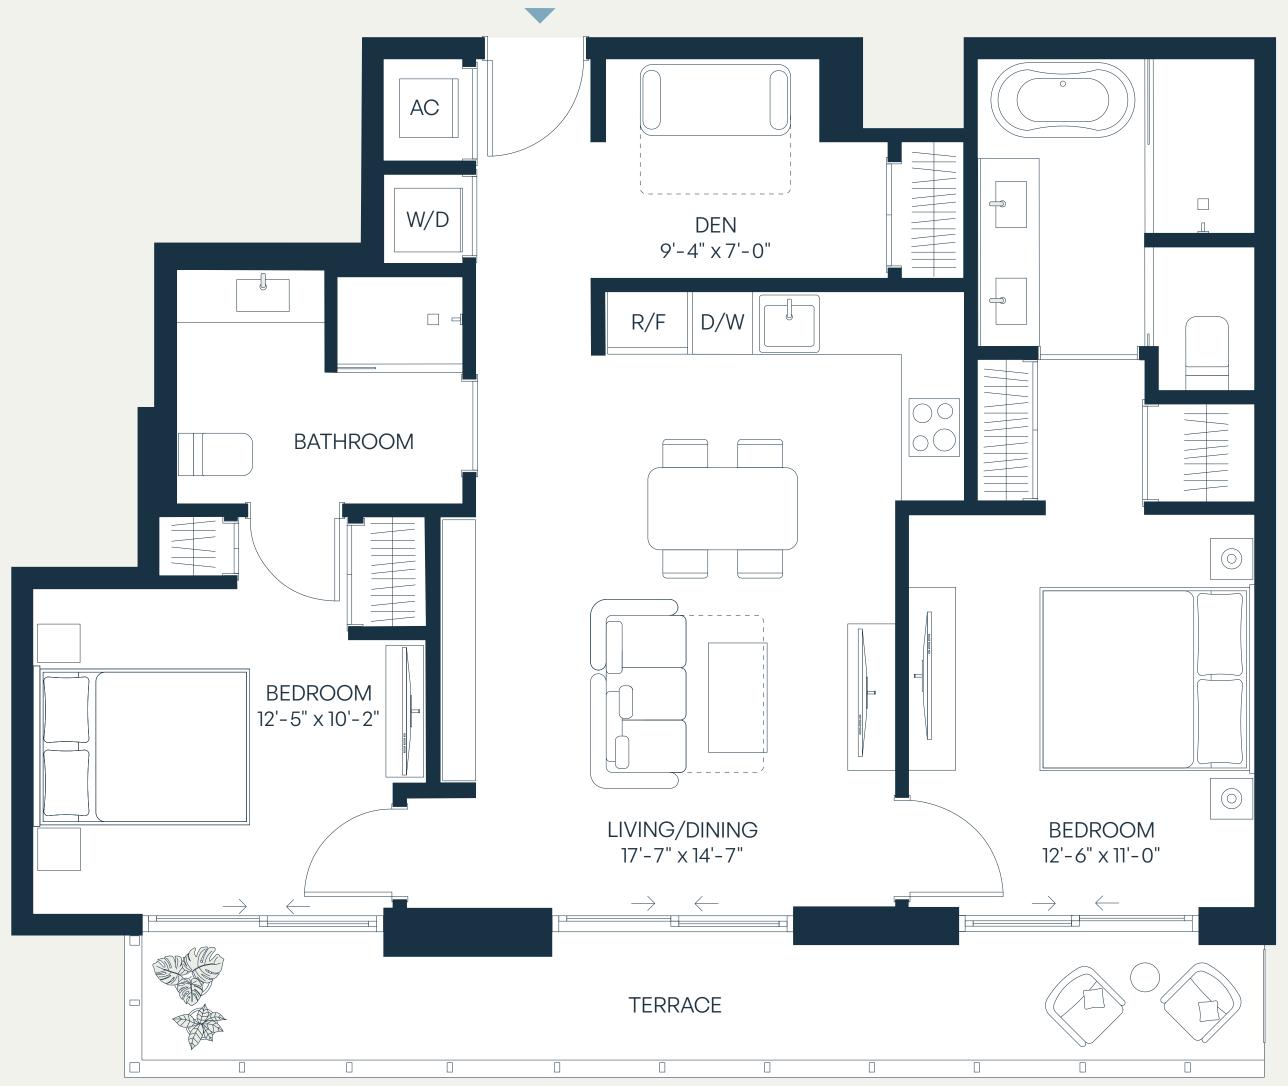

#### Levels 5–7, 9 1Bedroom+Den | 1Bathroom

| Total    | 730 SF | 68 SM |
|----------|--------|-------|
| Terrace  | 86 SF  | 8 SM  |
| Interior | 644 SF | 60 SM |

SEE LEGAL DISCLAIMER FINAL PAGE

NORTHLINK CAPITAL