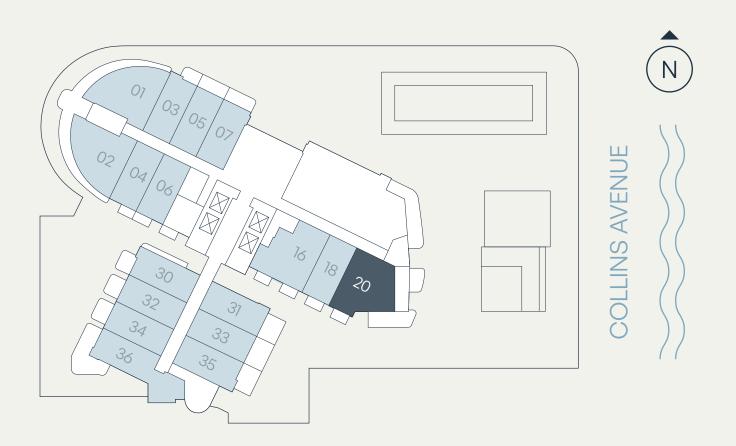

### Residence F

#### Levels 4, 5, 7, 8 1Bedroom+Den | 1Bathroom

| Total    | 652 SF | 61 SM |
|----------|--------|-------|
| Terrace  | 39 SF  | 4 SM  |
| Interior | 613 SF | 57 SM |

SEE LEGAL DISCLAIMER FINAL PAGE

NORTHLINK CAPITAL