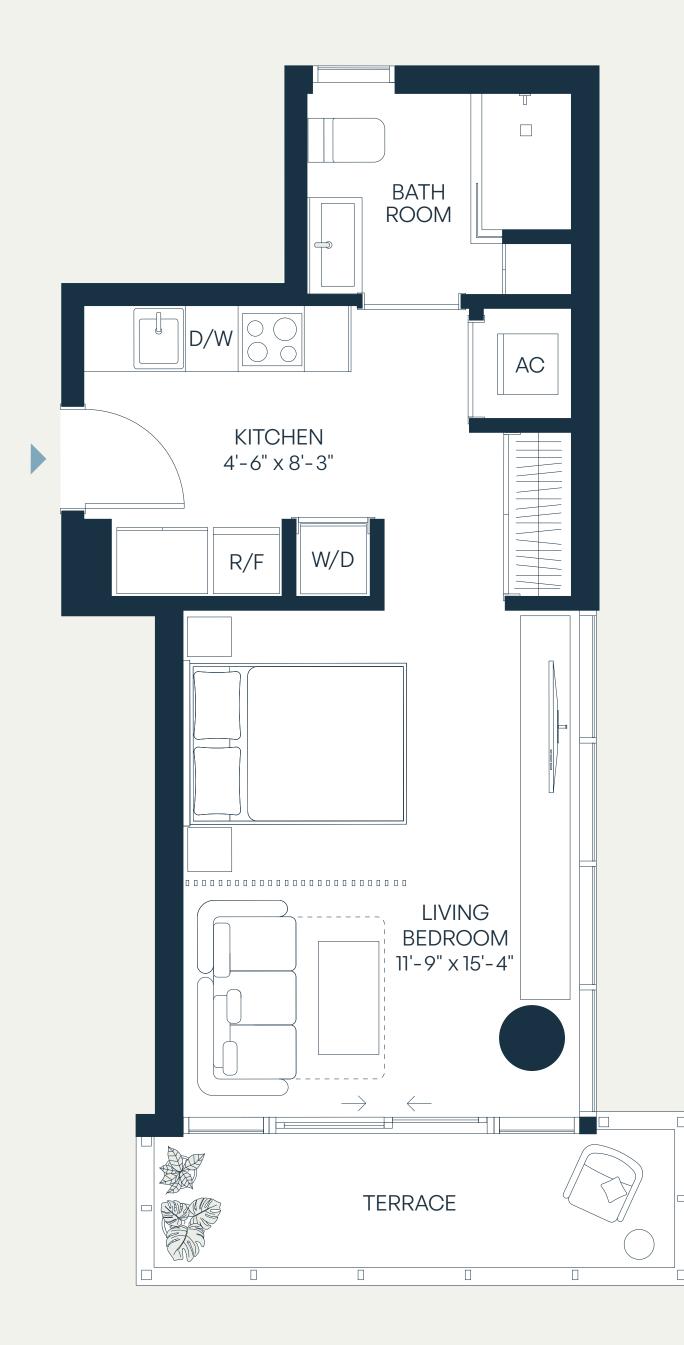

### Residence B

#### Levels 3–9 Jr. 1 Bedroom | 1 Bathroom

| Total    | 405 – 467 SF | 38 – 44 SM |
|----------|--------------|------------|
| Terrace* | 30 – 92 SF   | 3–9 SM     |
| Interior | 375 SF       | 35 SM      |

\*TERRACE SIZE VARIES PER RESIDENCES LOCATION.

SEE LEGAL DISCLAIMER FINAL PAGE

NORTHLINK CAPITAL