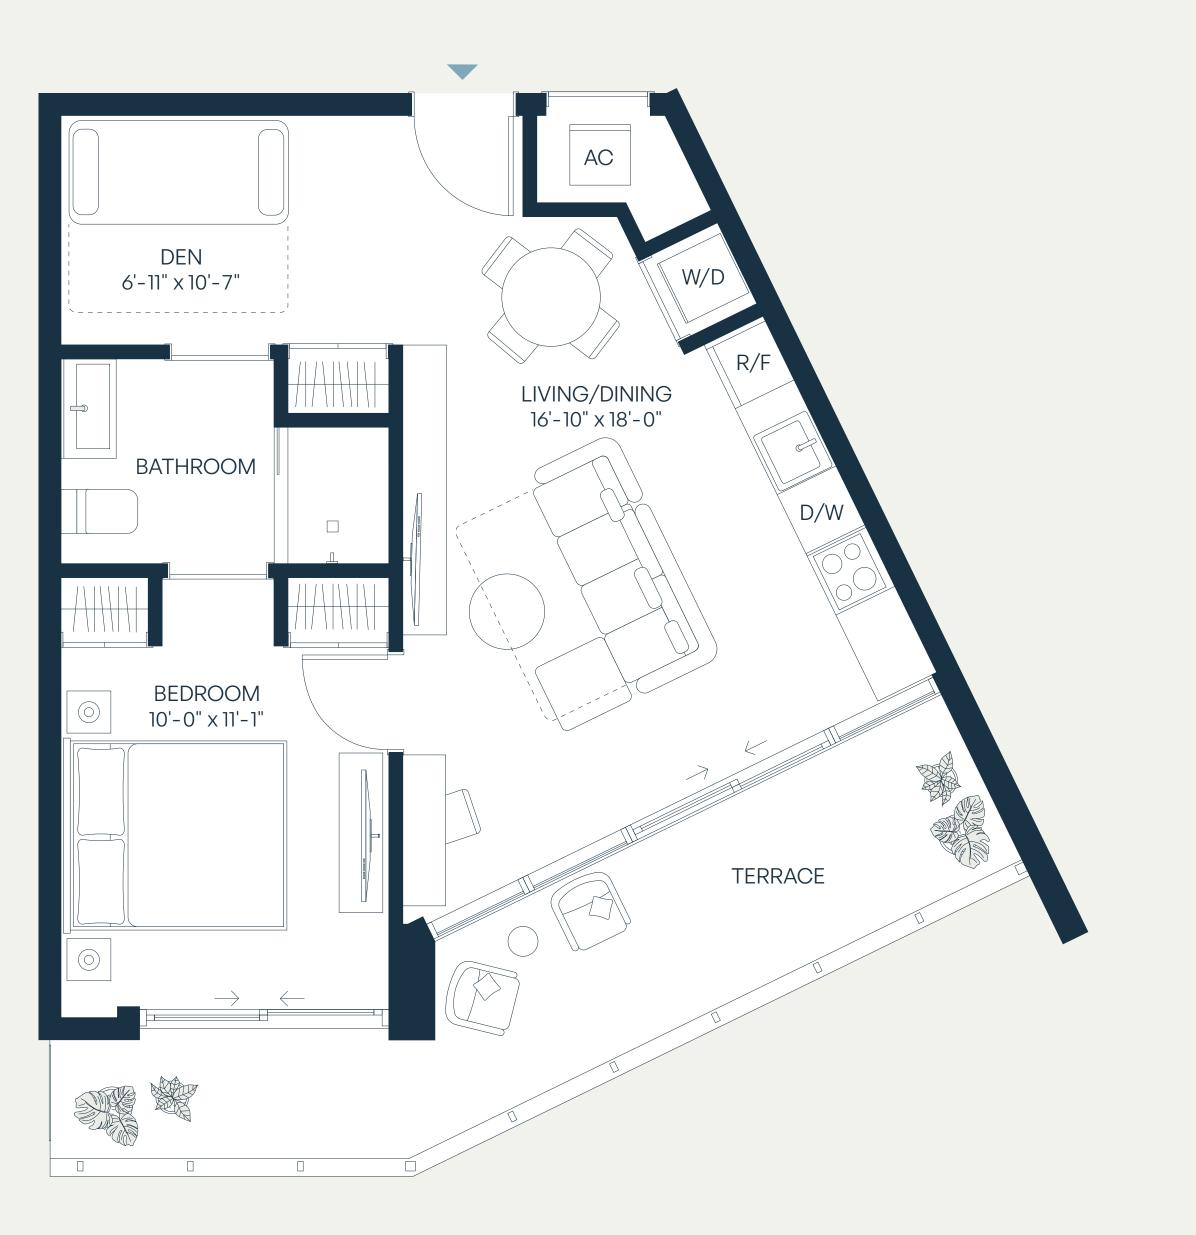

### Residence F

#### Levels 4, 5, 7, 8 1Bedroom+Den | 1Bathroom

| Total    | 652 SF | 61 SM |
|----------|--------|-------|
| Terrace  | 39 SF  | 4 SM  |
| Interior | 613 SF | 57 SM |

SEE LEGAL DISCLAIMER FINAL PAGE

NORTHLINK CAPITAL