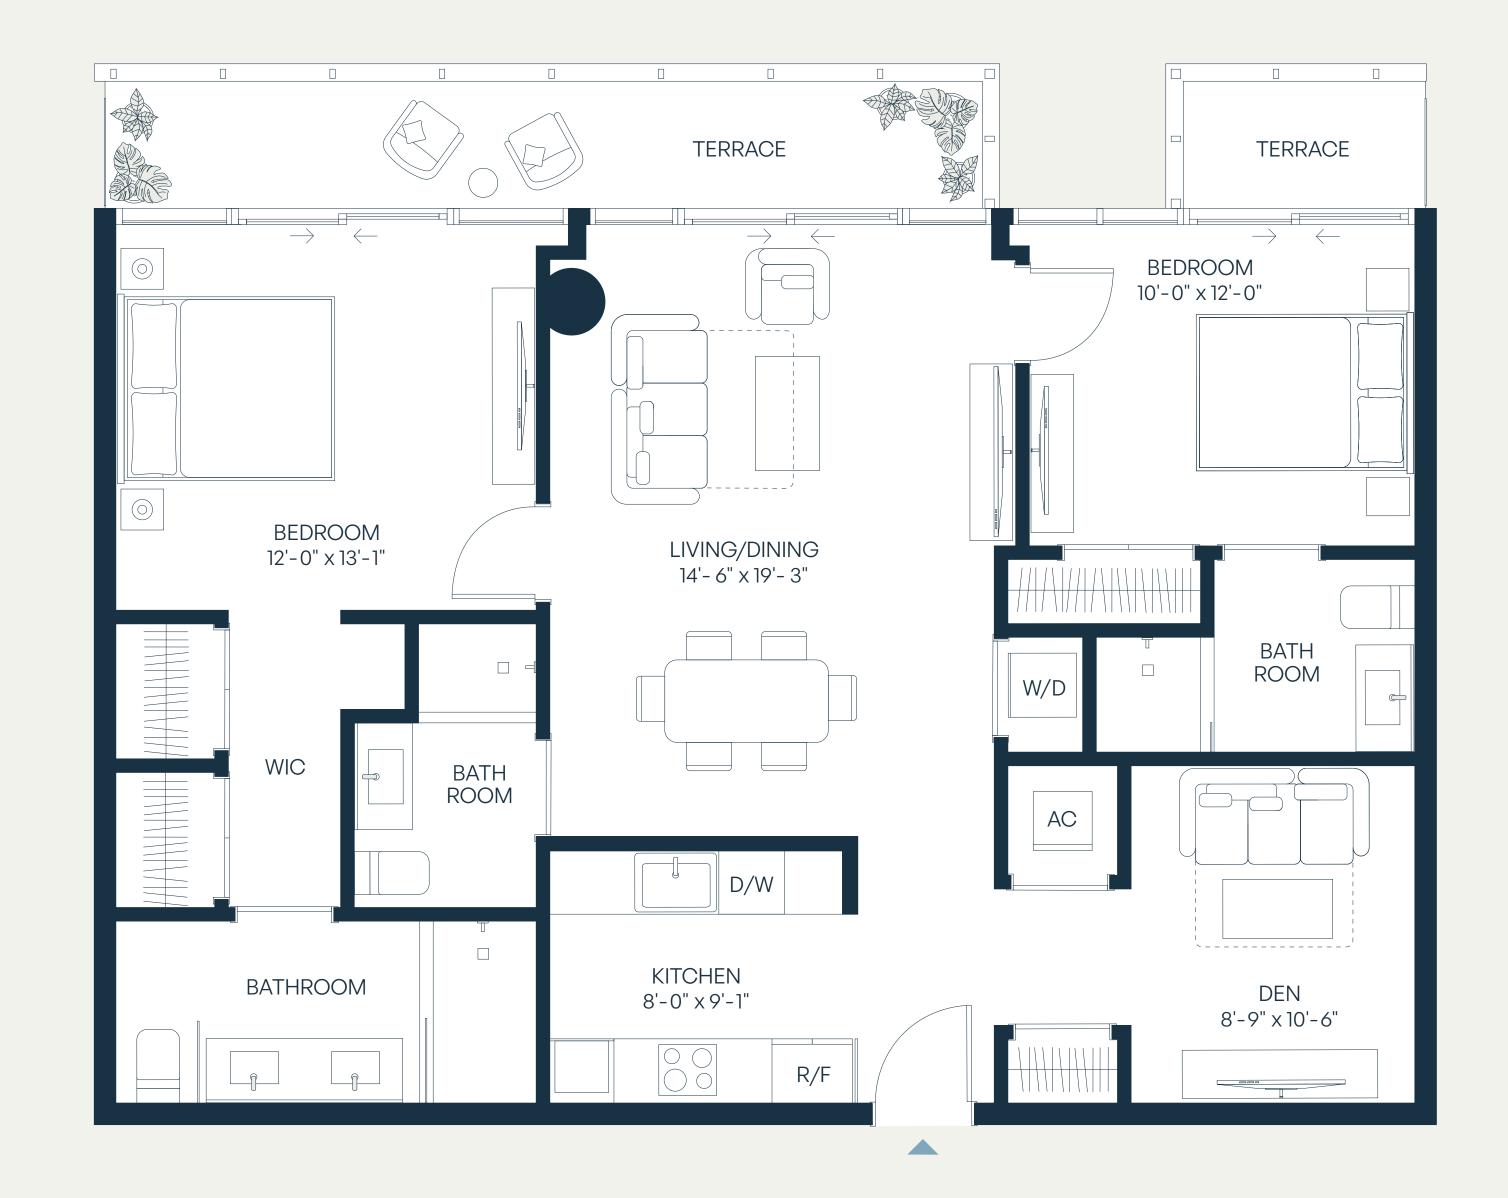

#### Levels 3–11 1Bedroom+Den | 1Bathroom

| Total    | 723 – 752 SF | 67 – 70 SM |
|----------|--------------|------------|
| Terrace* | 120 – 149 SF | 11 – 14 SM |
| Interior | 603 SF       | 56 SM      |

\*TERRACE SIZE VARIES PER RESIDENCES LOCATION.

SEE LEGAL DISCLAIMER FINAL PAGE

STATED DIMENSIONS ARE MEASURED TO THE EXTERIOR BOUNDARIES OF THE EXTERIOR WALLS AND THE CENTERLINE OF INTERIOR DEMISING WALLS AND THE DECLARATION (WHICH GENERALLY ONLY INCLUDES THE INTERIOR AIRSPACE BETWEEN THE PERIMETER WALLS AND THE DESCRIPTION AND DEPINITION OF THE UNIT SET FOR THE INTERIOR BETWEEN THE DESCRIPTION AND DEPINITION OF THE UNIT SET FOR THE INTERIOR BETWEEN THE DESCRIPTION AND DEPINITION OF THE UNIT SET FOR THE INTERIOR BETWEEN THE DESCRIPTION AND DEPINITION OF THE UNIT SET FOR THE INTERIOR BETWEEN THE DESCRIPTION AND DEPINITION OF THE UNIT SET FOR THE INTERIOR BETWEEN THE DESCRIPTION AND DEPINITION OF THE UNIT SET FOR THE INTERIOR BETWEEN THE DESCRIPTION AND DEPINITION OF THE UNIT SET FOR THE INTERIOR BETWEEN THE DESCRIPTION AND DEPINITION OF THE UNIT SET FOR THE INTERIOR BETWEEN THE DESCRIPTION AND DEPINITION OF THE UNIT SET FOR THE INTERIOR BETWEEN THE DESCRIPTION AND DEPINITION OF THE UNIT SET FOR THE INTERIOR BETWEEN THE DESCRIPTION AND EXCLUDES INTERIOR STRUCTURAL COMPONENTS). FOR YOUR REFERENCE, THE AREA OF THE UNIT, DETERMINED IN ACCORDANCE WITH THOSE DEFINED UNIT BOUNDARIES. NOTE THAT MEASUREMENTS OF ROOMS SET FOR THE UNIT, DETERMINED IN ACCORDANCE WITH THE DESCRIPTION AND EXCLUDES INTERIOR BETWEEN THE DESCRIPTION AND EXCLUDES I