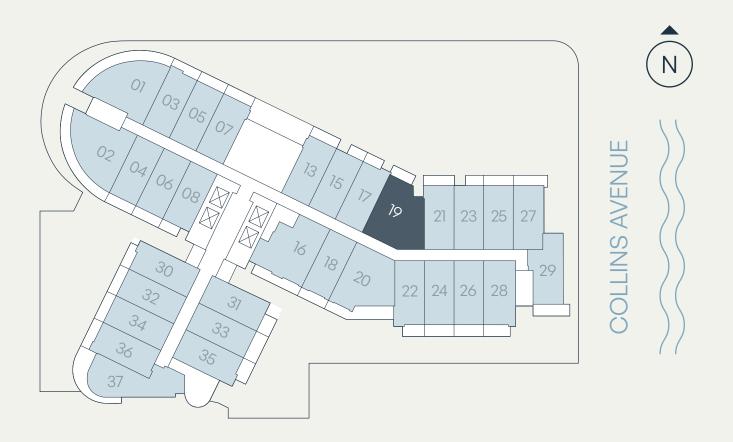

### Residence J

#### Levels 9–11 1Bedroom+Den | 2 Bathroom

| Total    | 830 - 865 SF | 77 – 81 SM |
|----------|--------------|------------|
| Terrace* | 79 – 114 SF  | 7 – 11 SM  |
| Interior | 751 SF       | 70 SM      |

\*TERRACE SIZE VARIES PER RESIDENCES LOCATION.