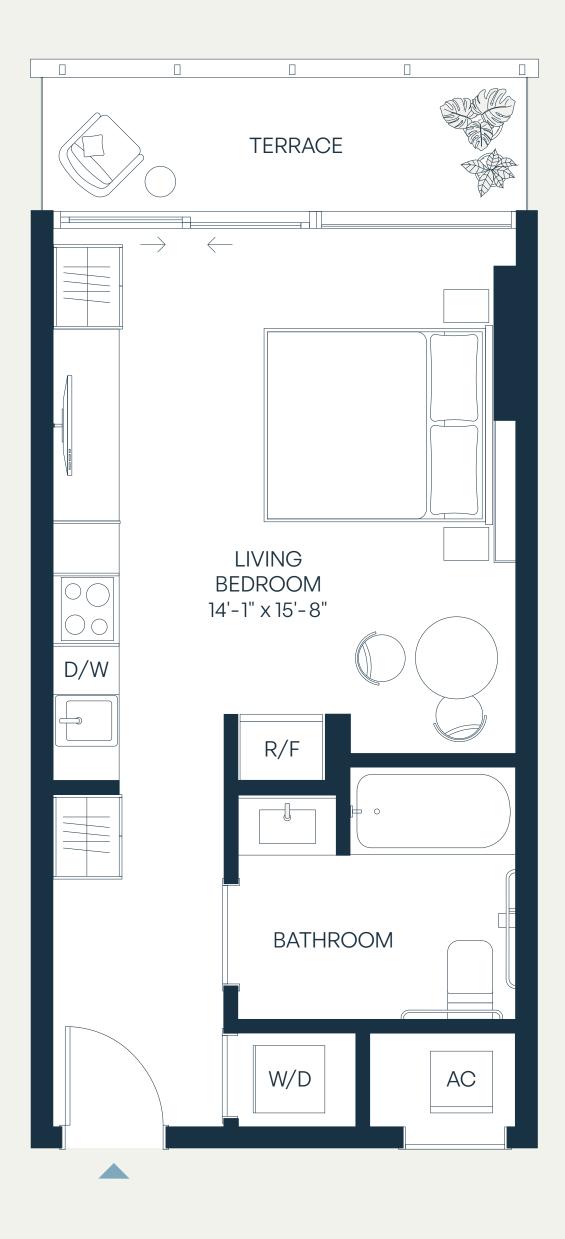

### Residence J

#### Levels 9–11 1Bedroom+Den | 2 Bathroom

| Total    | 830 - 865 SF | 77 – 81 SM |
|----------|--------------|------------|
| Terrace* | 79 – 114 SF  | 7 – 11 SM  |
| Interior | 751 SF       | 70 SM      |

\*TERRACE SIZE VARIES PER RESIDENCES LOCATION.