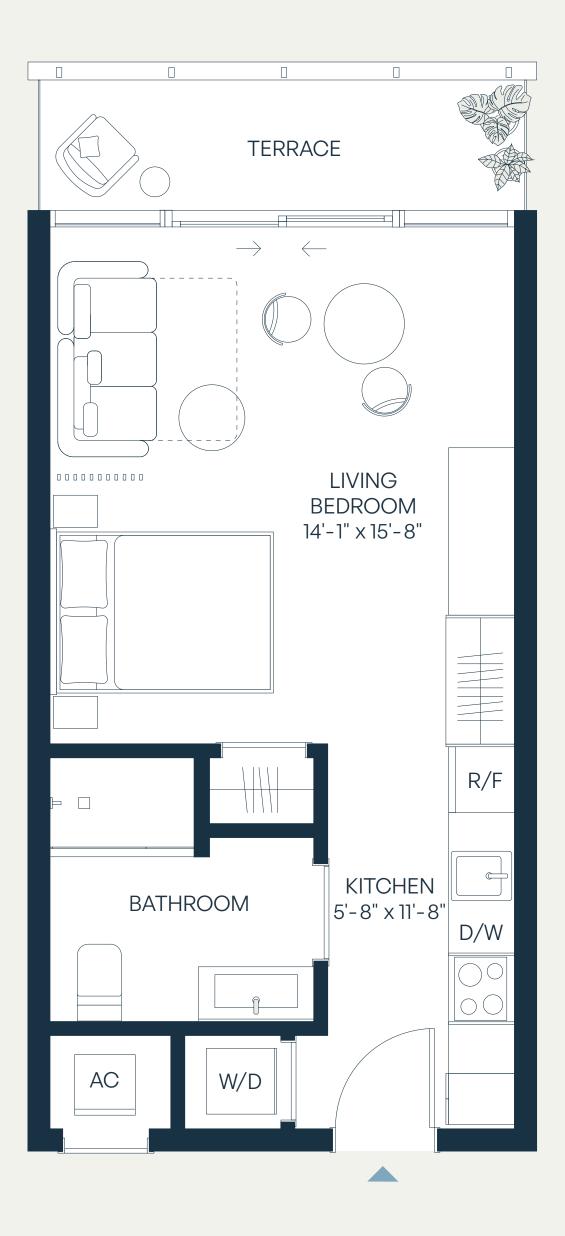

## Residence G

#### Levels 3–11 1Bedroom+Den | 1Bathroom

| Total    | 723 – 752 SF | 67 – 70 SM |
|----------|--------------|------------|
| Terrace* | 120 – 149 SF | 11 – 14 SM |
| Interior | 603 SF       | 56 SM      |

\*TERRACE SIZE VARIES PER RESIDENCES LOCATION.

SEE LEGAL DISCLAIMER FINAL PAGE

STATED DIMENSIONS ARE MEASURED TO THE EXTERIOR BOUNDARIES OF THE EXTERIOR WALLS AND THE CENTERLINE OF INTERIOR DEMISING WALLS AND THE DECLARATION (WHICH GENERALLY ONLY INCLUDES THE INTERIOR AIRSPACE BETWEEN THE PERIMETER WALLS AND THE DESCRIPTION AND DEPINITION OF THE UNIT SET FOR THE INTERIOR BETWEEN THE DESCRIPTION AND DEPINITION OF THE UNIT SET FOR THE INTERIOR BETWEEN THE DESCRIPTION AND DEPINITION OF THE UNIT SET FOR THE INTERIOR BETWEEN THE DESCRIPTION AND DEPINITION OF THE UNIT SET FOR THE INTERIOR BETWEEN THE DESCRIPTION AND DEPINITION OF THE UNIT SET FOR THE INTERIOR BETWEEN THE DESCRIPTION AND DEPINITION OF THE UNIT SET FOR THE INTERIOR BETWEEN THE DESCRIPTION AND DEPINITION OF THE UNIT SET FOR THE INTERIOR BETWEEN THE DESCRIPTION AND DEPINITION OF THE UNIT SET FOR THE INTERIOR BETWEEN THE DESCRIPTION AND DEPINITION OF THE UNIT SET FOR THE INTERIOR BETWEEN THE DESCRIPTION AND DEPINITION OF THE UNIT SET FOR THE INTERIOR BETWEEN THE DESCRIPTION AND EXCLUDES INTERIOR STRUCTURAL COMPONENTS). FOR YOUR REFERENCE, THE AREA OF THE UNIT, DETERMINED IN ACCORDANCE WITH THOSE DEFINED UNIT BOUNDARIES. NOTE THAT MEASUREMENTS OF ROOMS SET FOR THE UNIT, DETERMINED IN ACCORDANCE WITH THE DESCRIPTION AND EXCLUDES INTERIOR BETWEEN THE DESCRIPTION AND EXCLUDES I