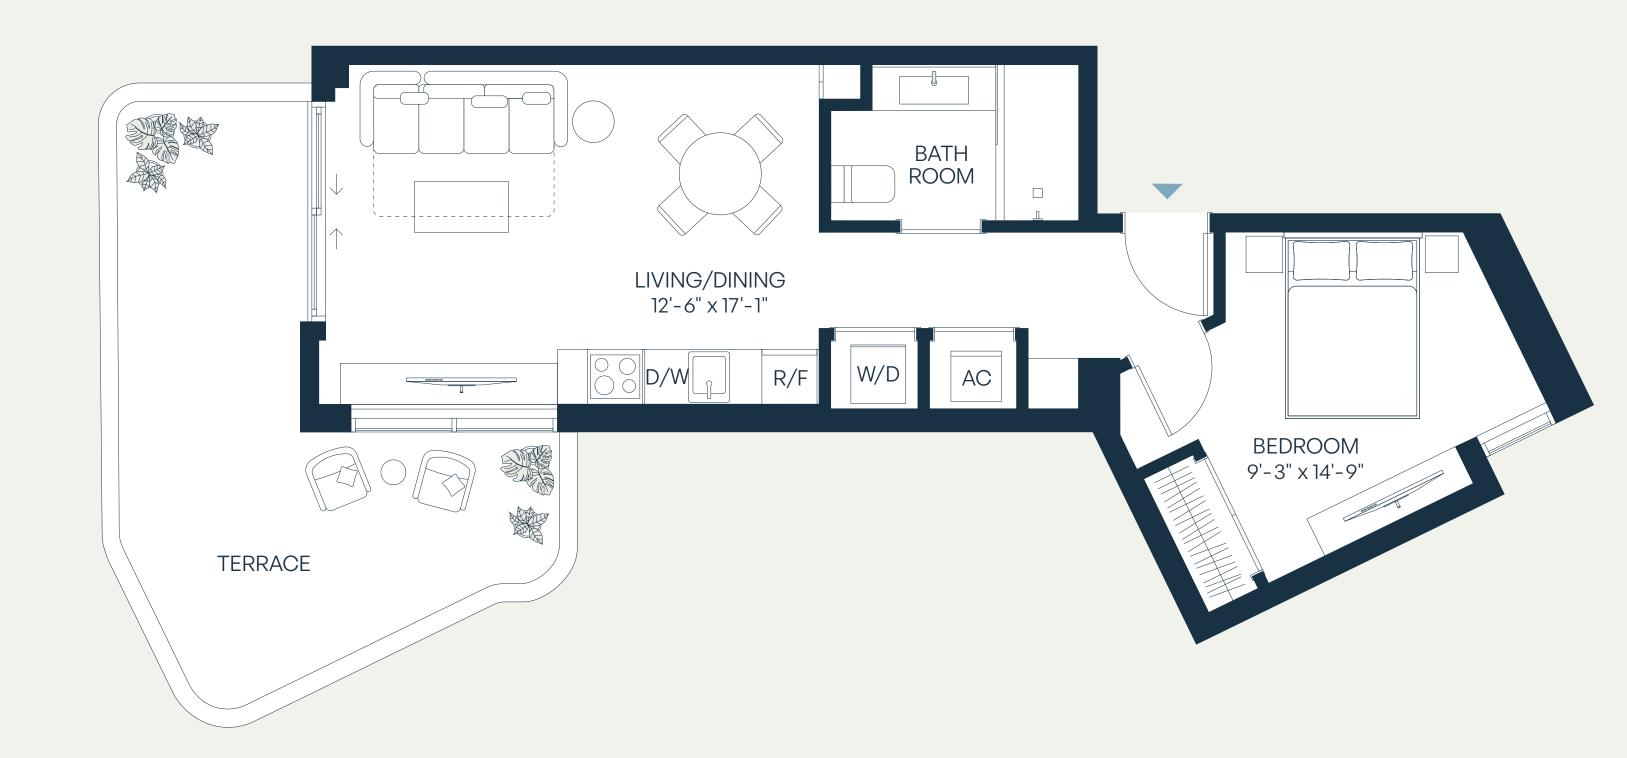

# Residence M.A

#### Level 10 2 Bedroom | 2 Bathroom

| Total    | 1,058 SF | 98 SM |
|----------|----------|-------|
| Terrace  | 69 SF    | 6 SM  |
| Interior | 989 SF   | 92 SM |

SEE LEGAL DISCLAIMER FINAL PAGE