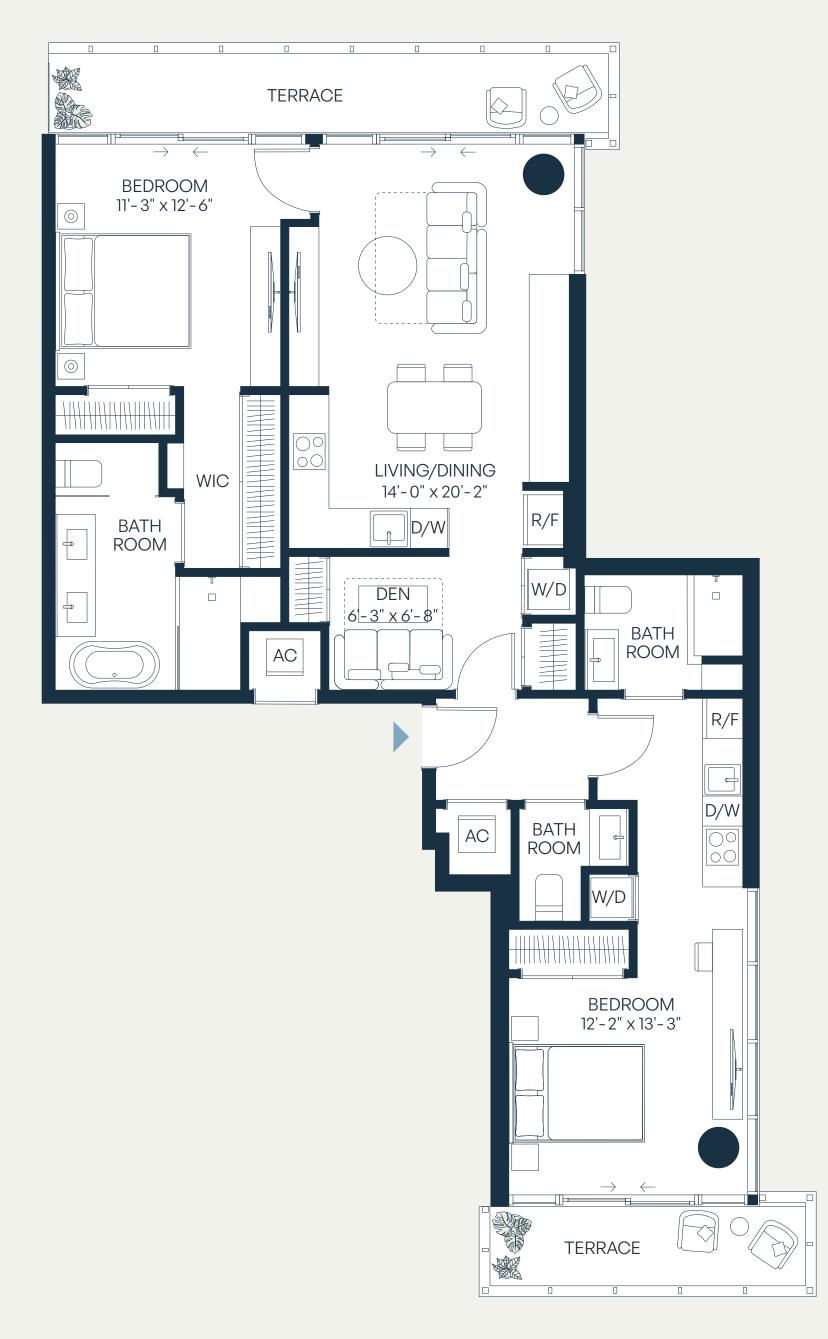

### Residence N

Levels 10–11 2 Bedroom + Den | 2.5 Bathroom

| Total    | 1,359 SF | 126 SM |
|----------|----------|--------|
| Terrace  | 173 SF   | 16 SM  |
| Interior | 1,186 SF | 110 SM |

SEE LEGAL DISCLAIMER FINAL PAGE

NORTHLINK CAPITAL