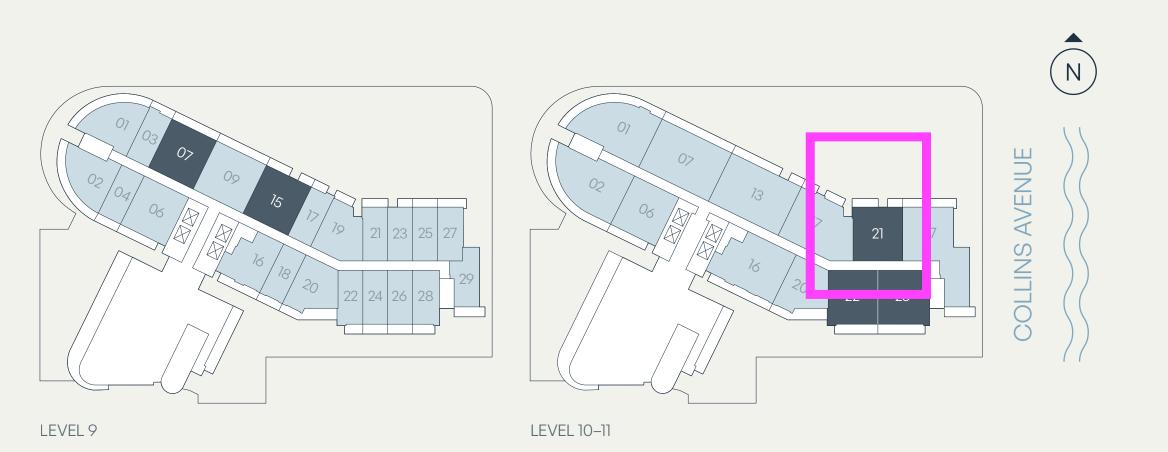

### Residence J

#### Levels 9–11 1Bedroom+Den | 2 Bathroom

| Total    | 830 - 865 SF | 77 – 81 SM |
|----------|--------------|------------|
| Terrace* | 79 – 114 SF  | 7 – 11 SM  |
| Interior | 751 SF       | 70 SM      |

\*TERRACE SIZE VARIES PER RESIDENCES LOCATION.