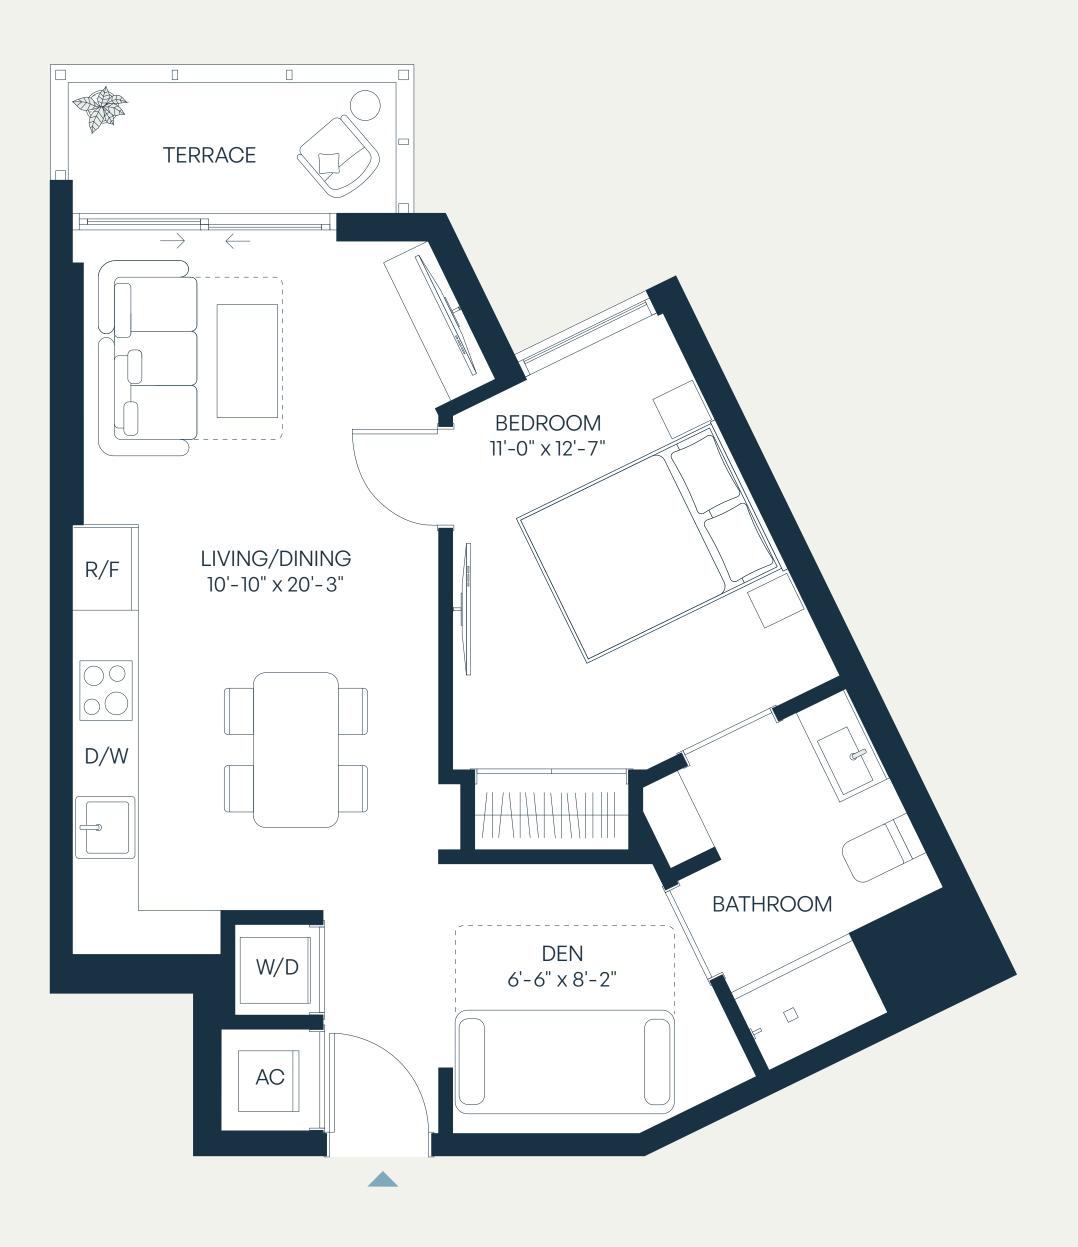

### Residence J

#### Levels 9–11 1Bedroom+Den | 2 Bathroom

| Total    | 830 - 865 SF | 77 – 81 SM |
|----------|--------------|------------|
| Terrace* | 79 – 114 SF  | 7 – 11 SM  |
| Interior | 751 SF       | 70 SM      |

\*TERRACE SIZE VARIES PER RESIDENCES LOCATION.