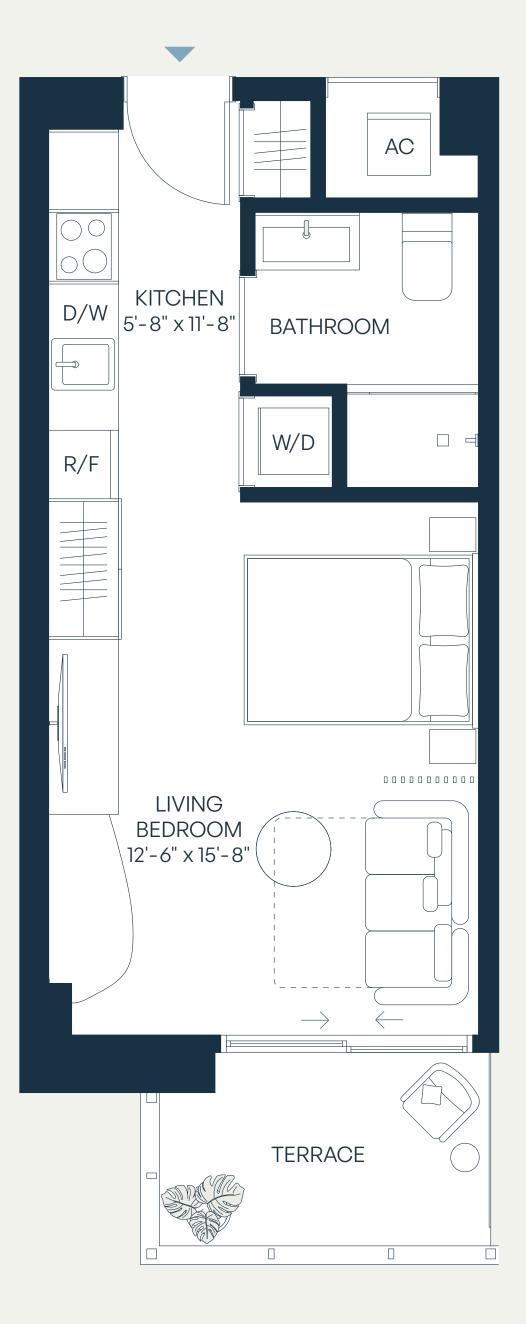

### Residence A

Levels 3–9 1 Bedroom | 1 Bathroom

| Total    | 788 – 796 SF | 73 – 74 SM |
|----------|--------------|------------|
| Terrace* | 160 – 168 SF | 15 – 16 SM |
| Interior | 628 SF       | 58 SM      |

\*TERRACE SIZE VARIES PER RESIDENCES LOCATION.

SEE LEGAL DISCLAIMER FINAL PAGE