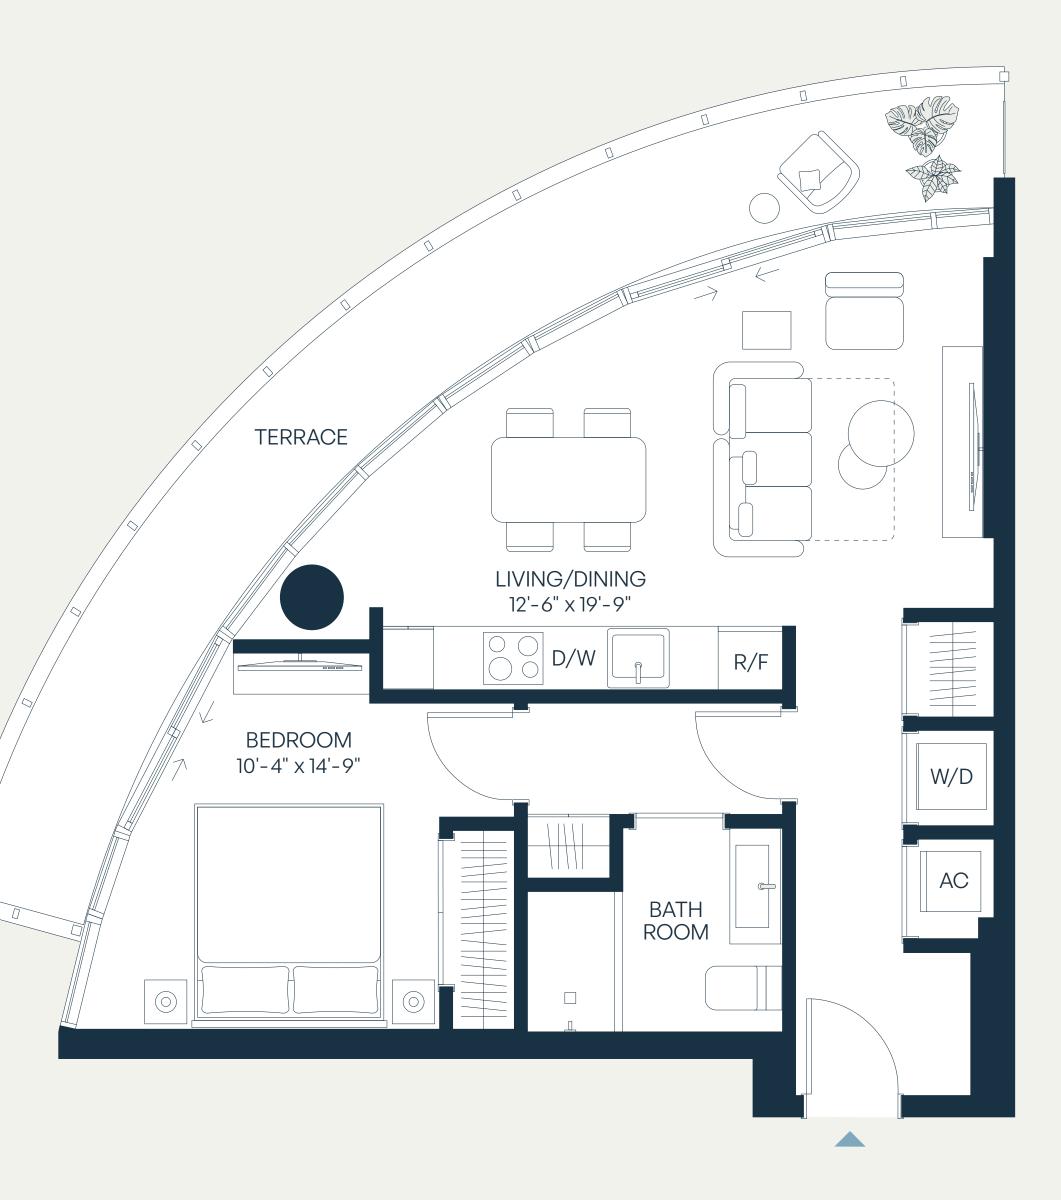

### Residence A

Levels 3–9 1 Bedroom | 1 Bathroom

| Total    | 788 – 796 SF | 73 – 74 SM |
|----------|--------------|------------|
| Terrace* | 160 – 168 SF | 15 – 16 SM |
| Interior | 628 SF       | 58 SM      |

\*TERRACE SIZE VARIES PER RESIDENCES LOCATION.

SEE LEGAL DISCLAIMER FINAL PAGE