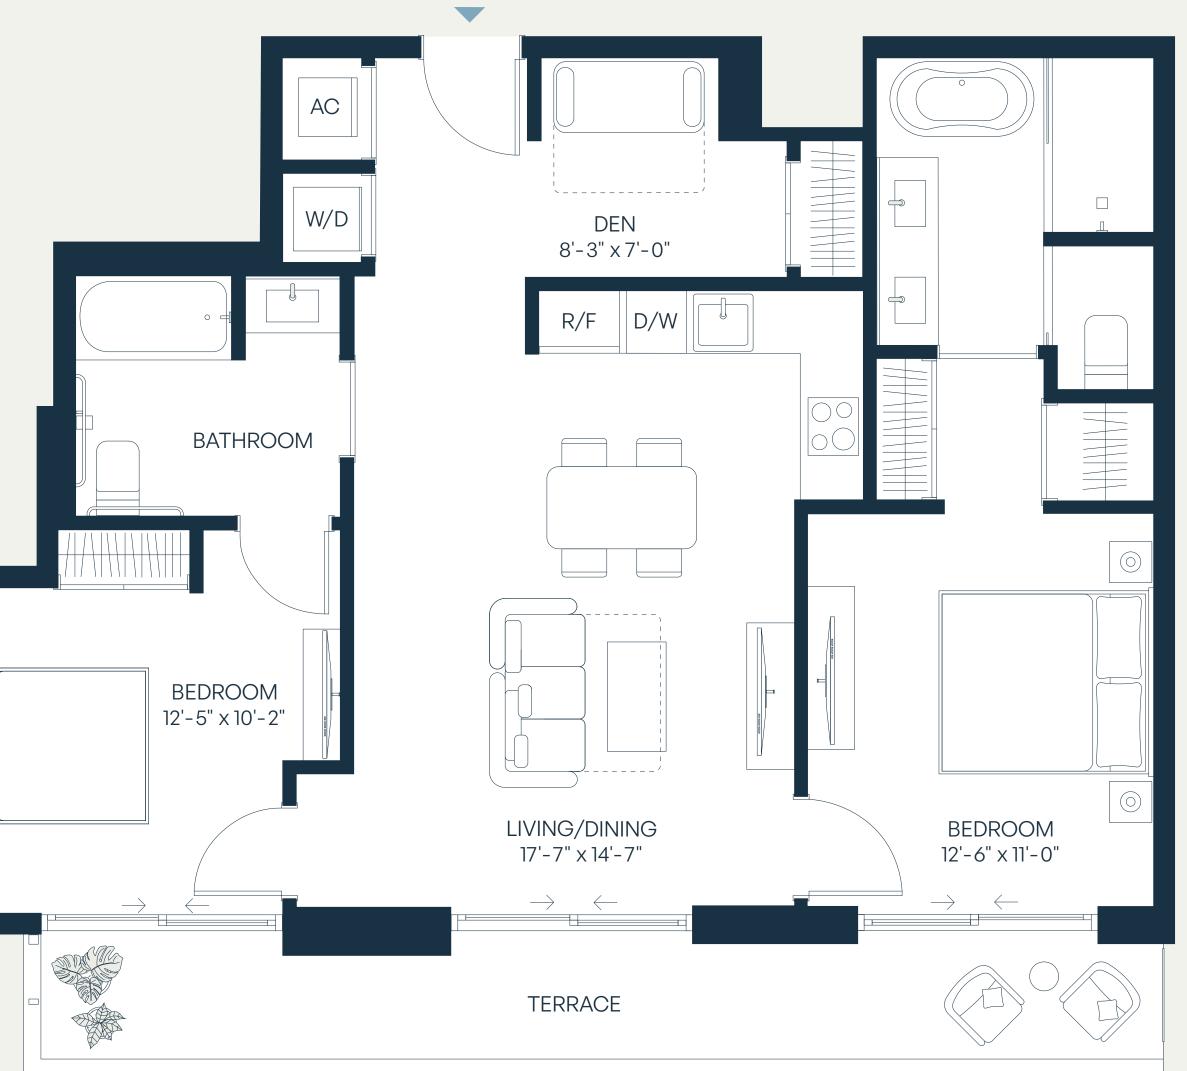

### Residence L

### Levels 10–11 2 Bedroom + Den | 2 Bathroom

| Total    | 1,222 – 1,231 SF | 114 SM |
|----------|------------------|--------|
| Terrace* | 211 – 220 SF     | 20 SM  |
| Interior | 1,011 SF         | 94 SM  |

\*TERRACE SIZE VARIES PER RESIDENCES LOCATION.

SEE LEGAL DISCLAIMER FINAL PAGE

STATED DIMENSIONS ARE MEASURED TO THE EXTERIOR BOUNDARIES OF THE EXTERIOR WALLS AND THE CENTERLINE OF INTERIOR DEMISING WALLS AND THE DECLARATION (WHICH GENERALLY ONLY INCLUDES THE INTERIOR ARE GENERALLY THE GREATEST POINTS OF THE ROOM WELLS AND THE CENTERIOR WALLS AND IN PACT VART PROVIDE DE DETERMINED BY USING THE DESCRIPTION AND DEFINITION OF THE UNIT OF THE UNIT OF THE DEVENTION OF THE UNIT OF THE UNIT. THE UNIT OF THE UNIT. THE UNIT OF THE UNIT. THE UNIT OF THE UNIT. THE UNIT OF THE UNIT. THE UNIT OF THE UNIT. THE UNIT OF THE UNIT. THE UNIT OF THE UNIT OF THE UNIT OF THE UNIT. THE UNIT OF THE UNIT OF THE UNIT OF THE UNIT OF THE UNIT. THE UNIT OF THE UNIT OF THE UNIT OF THE UNIT. THE UNIT OF THE UNIT OF THE UNIT. THE UNIT OF THE UNIT OF THE UNIT. THE UNIT OF THE UNIT. THE U