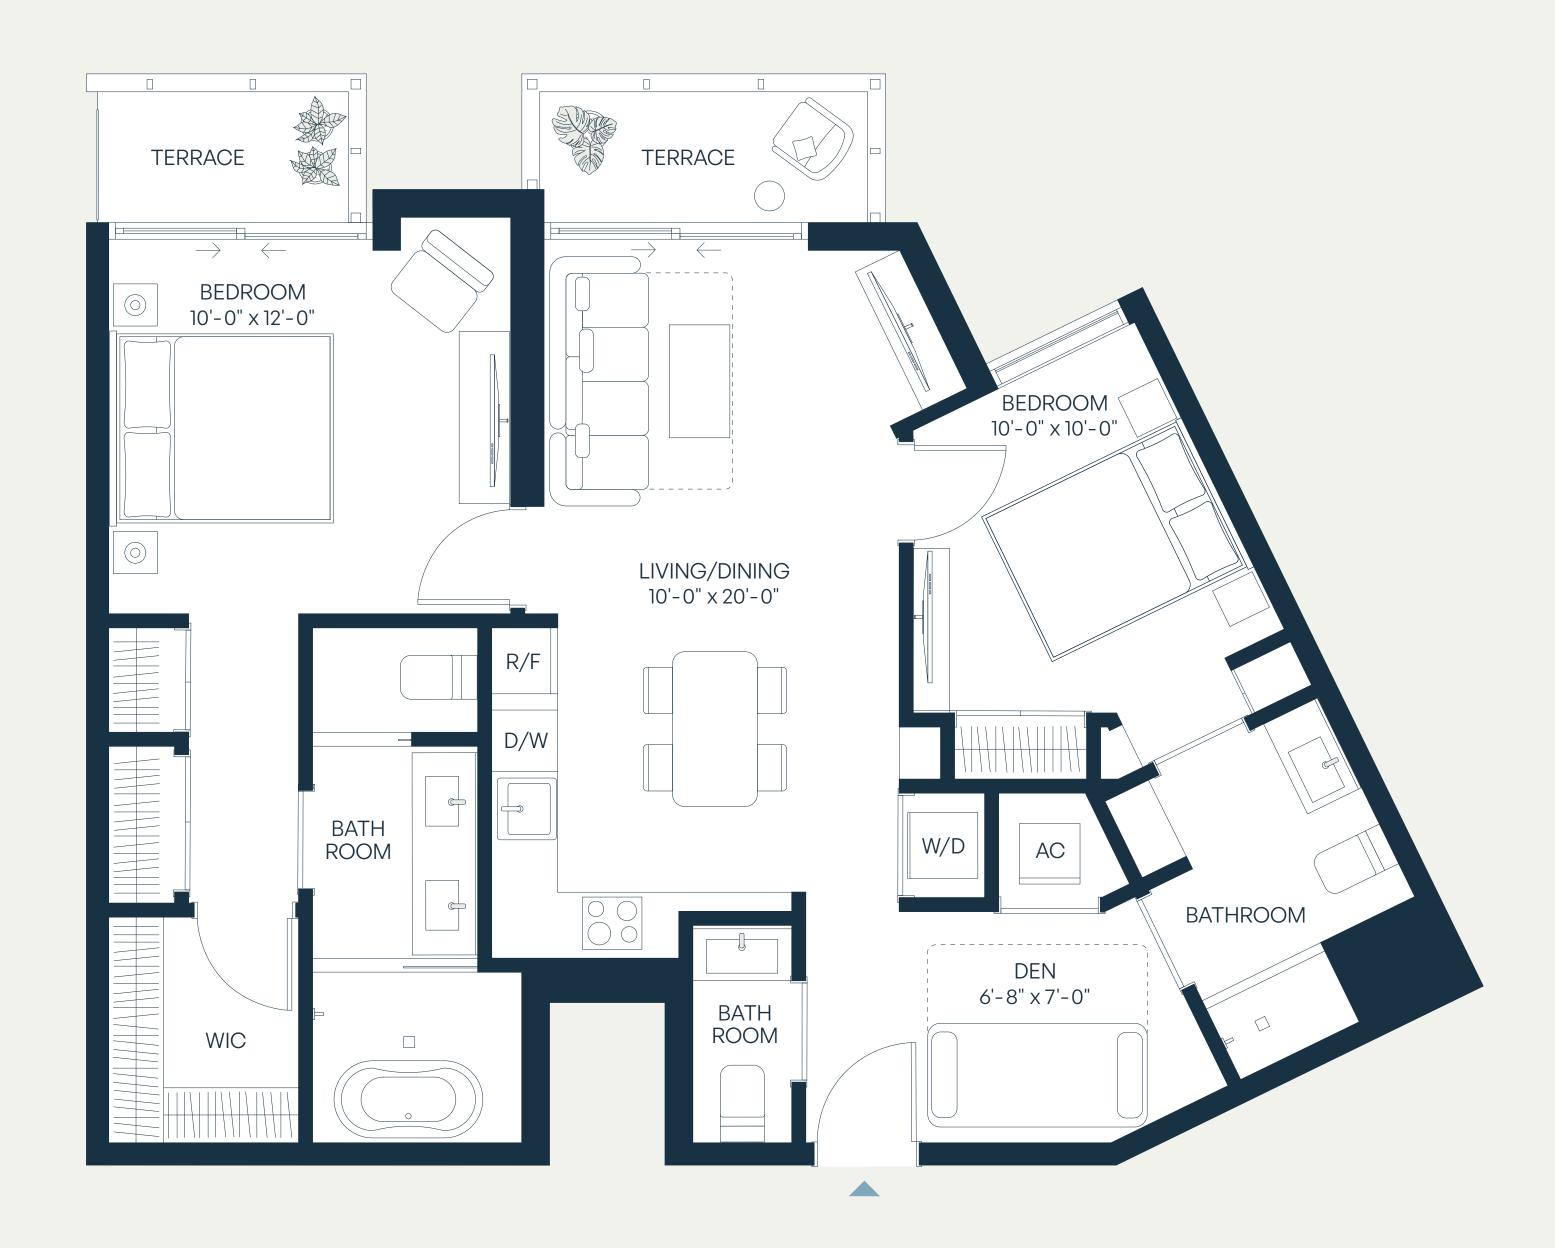

#### Levels 9–11 1Bedroom+Den | 2 Bathroom

| Total    | 830 - 865 SF | 77 – 81 SM |
|----------|--------------|------------|
| Terrace* | 79 – 114 SF  | 7 – 11 SM  |
| Interior | 751 SF       | 70 SM      |

\*TERRACE SIZE VARIES PER RESIDENCES LOCATION.