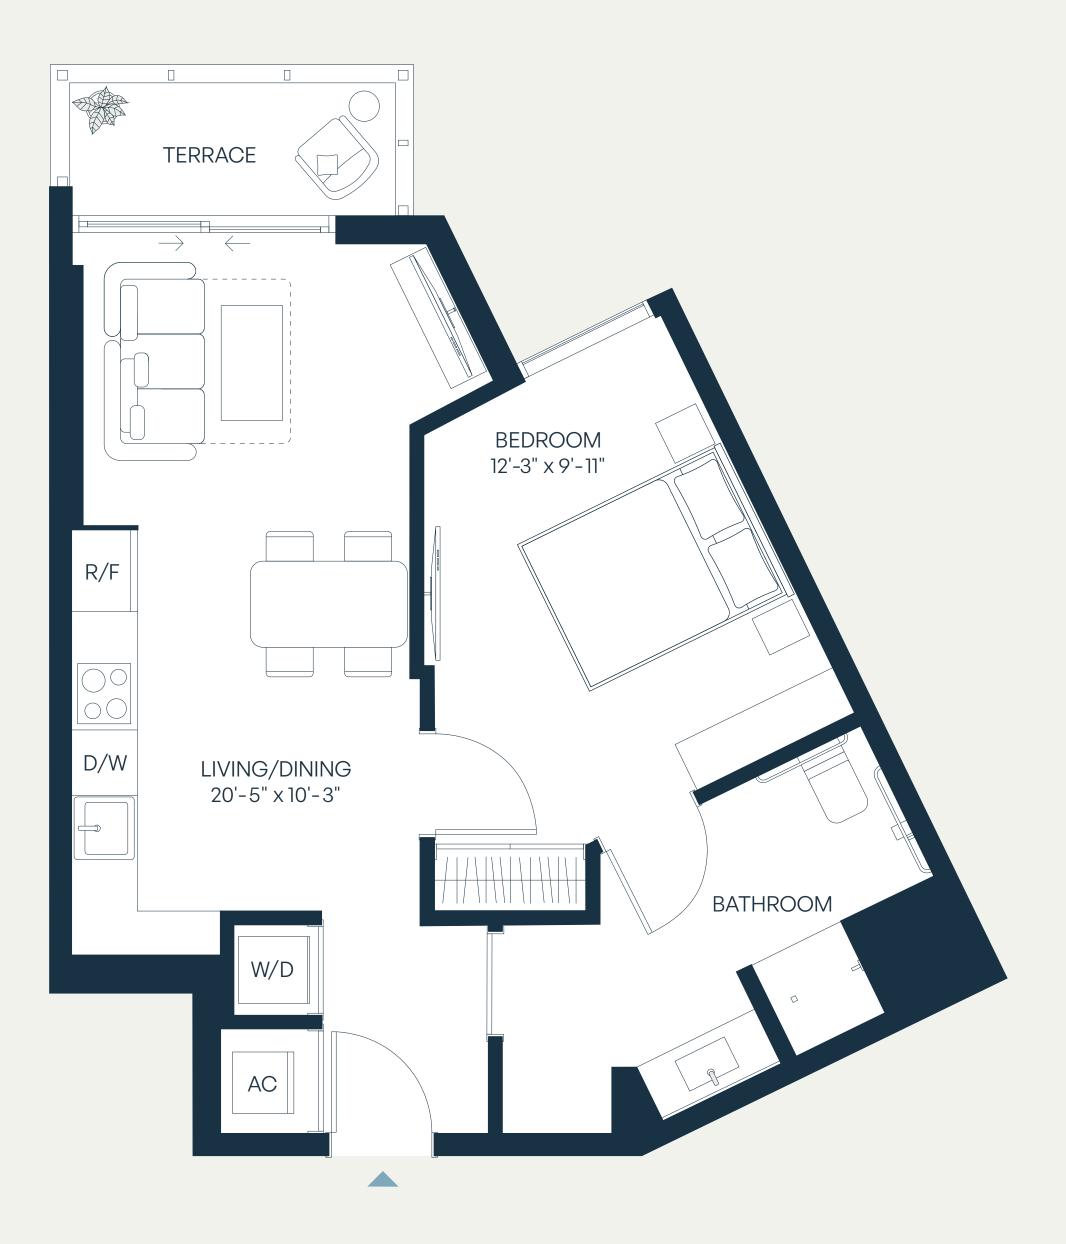

### Residence J

#### Levels 9–11 1Bedroom+Den | 2 Bathroom

| Total    | 830 - 865 SF | 77 – 81 SM |
|----------|--------------|------------|
| Terrace* | 79 – 114 SF  | 7 – 11 SM  |
| Interior | 751 SF       | 70 SM      |

\*TERRACE SIZE VARIES PER RESIDENCES LOCATION.