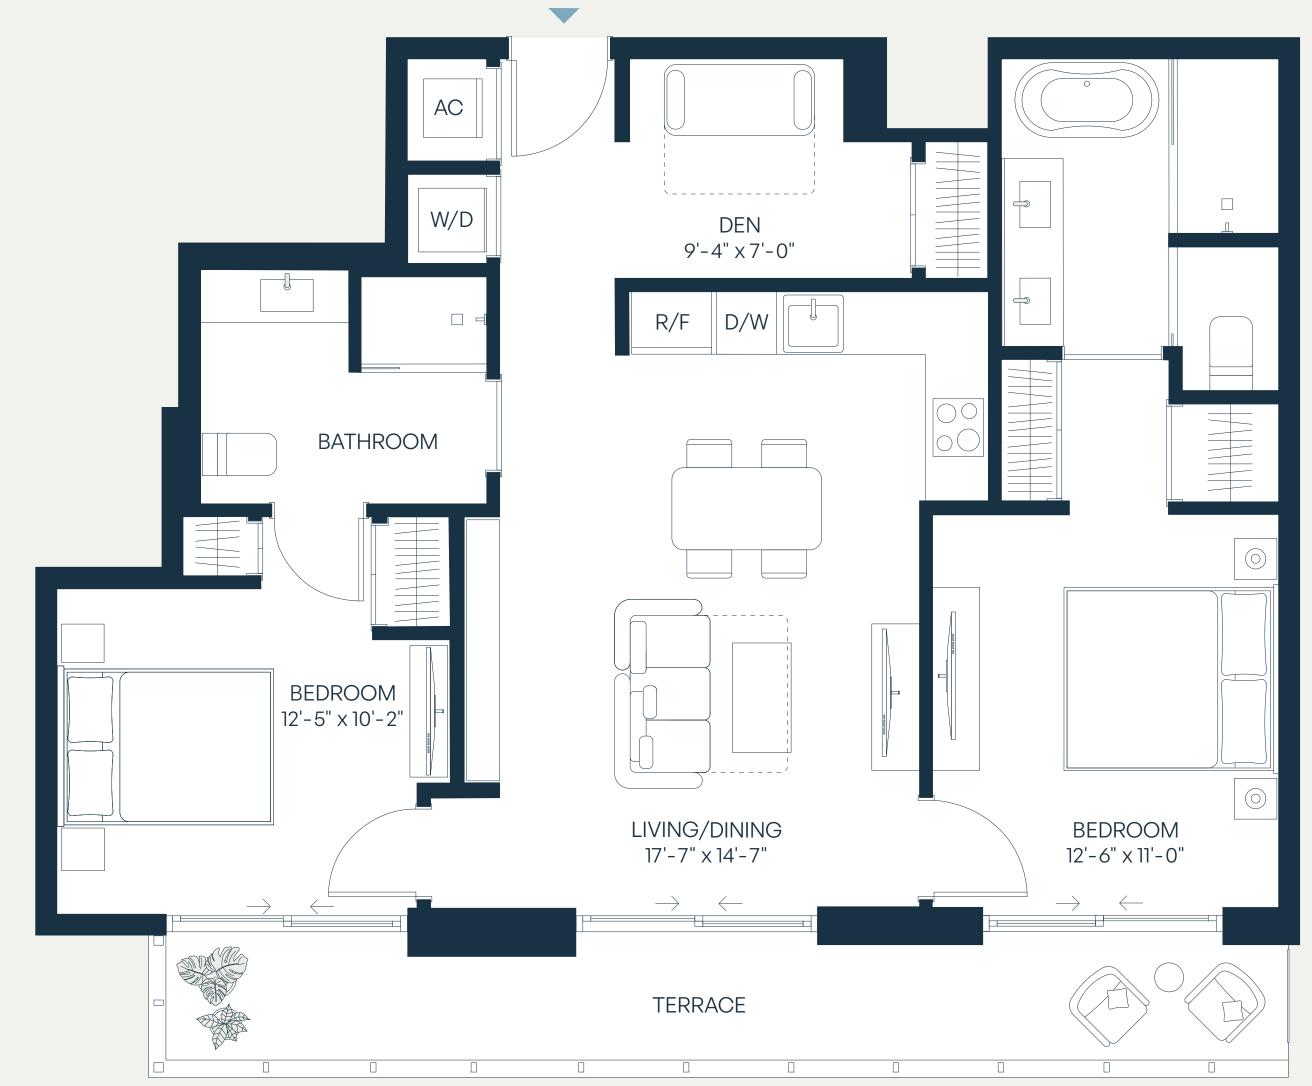

#### Levels 5–7, 9 1Bedroom+Den | 1Bathroom

| Total    | 730 SF | 68 SM |
|----------|--------|-------|
| Terrace  | 86 SF  | 8 SM  |
| Interior | 644 SF | 60 SM |

SEE LEGAL DISCLAIMER FINAL PAGE

NORTHLINK CAPITAL