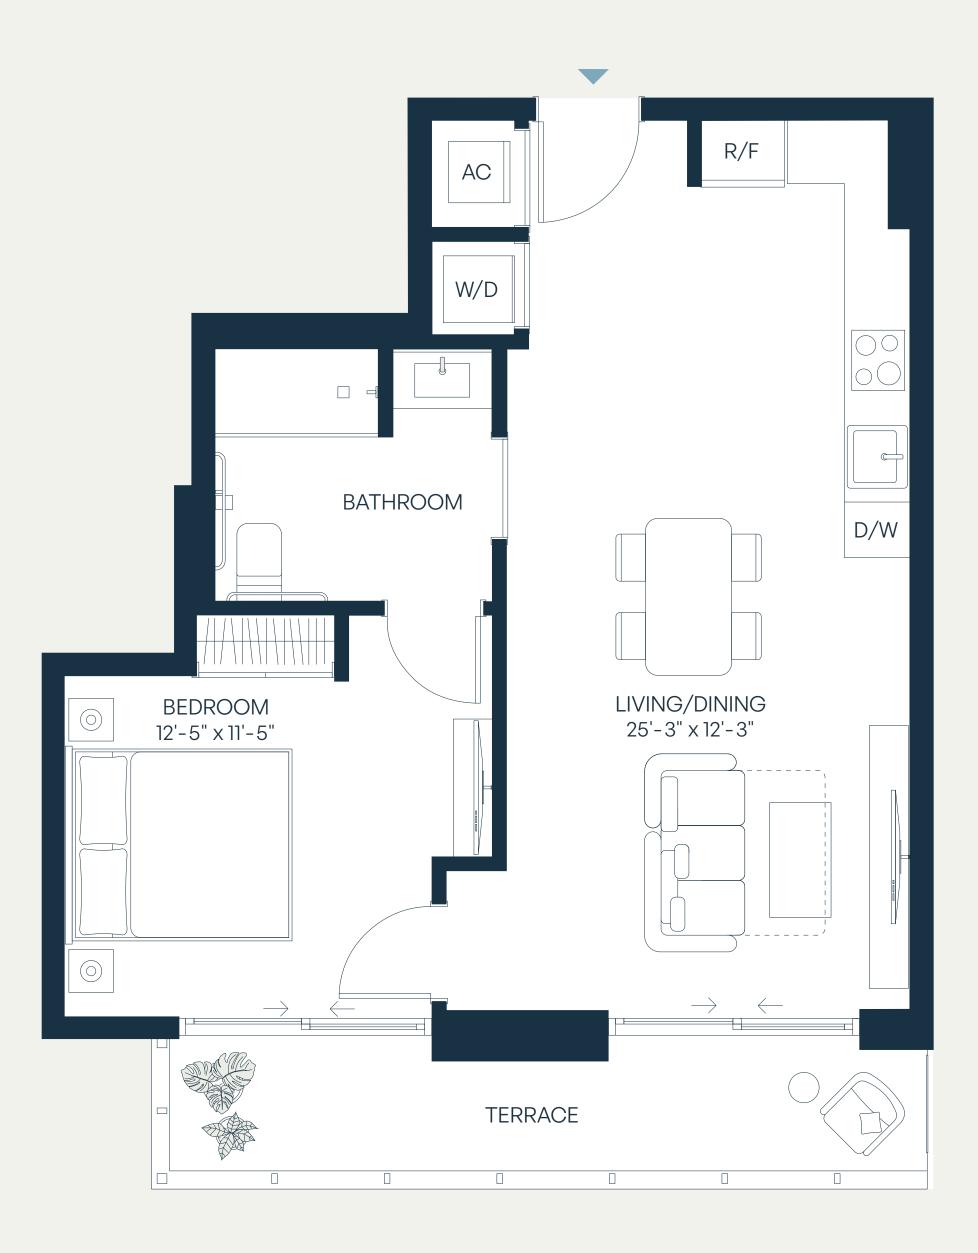

### Residence F

#### Levels 4, 5, 7, 8 1Bedroom+Den | 1Bathroom

| Total    | 652 SF | 61 SM |
|----------|--------|-------|
| Terrace  | 39 SF  | 4 SM  |
| Interior | 613 SF | 57 SM |

SEE LEGAL DISCLAIMER FINAL PAGE

NORTHLINK CAPITAL