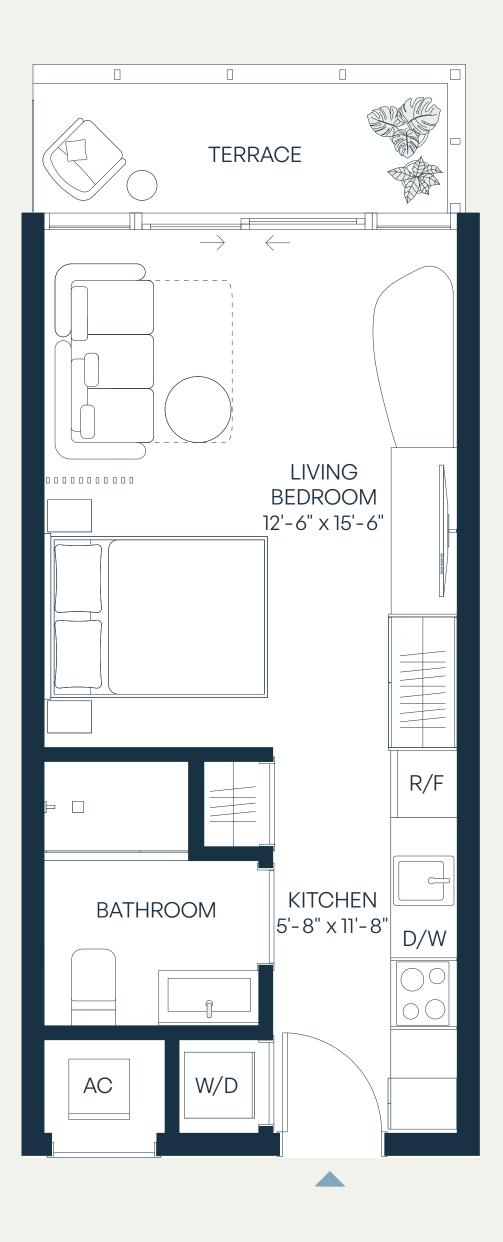

# Residence E

#### Levels 4–7 1 Bedroom | 1 Bathroom

| Total    | 724 SF | 67 SM |
|----------|--------|-------|
| Terrace  | 152 SF | 14 SM |
| Interior | 572 SF | 53 SM |