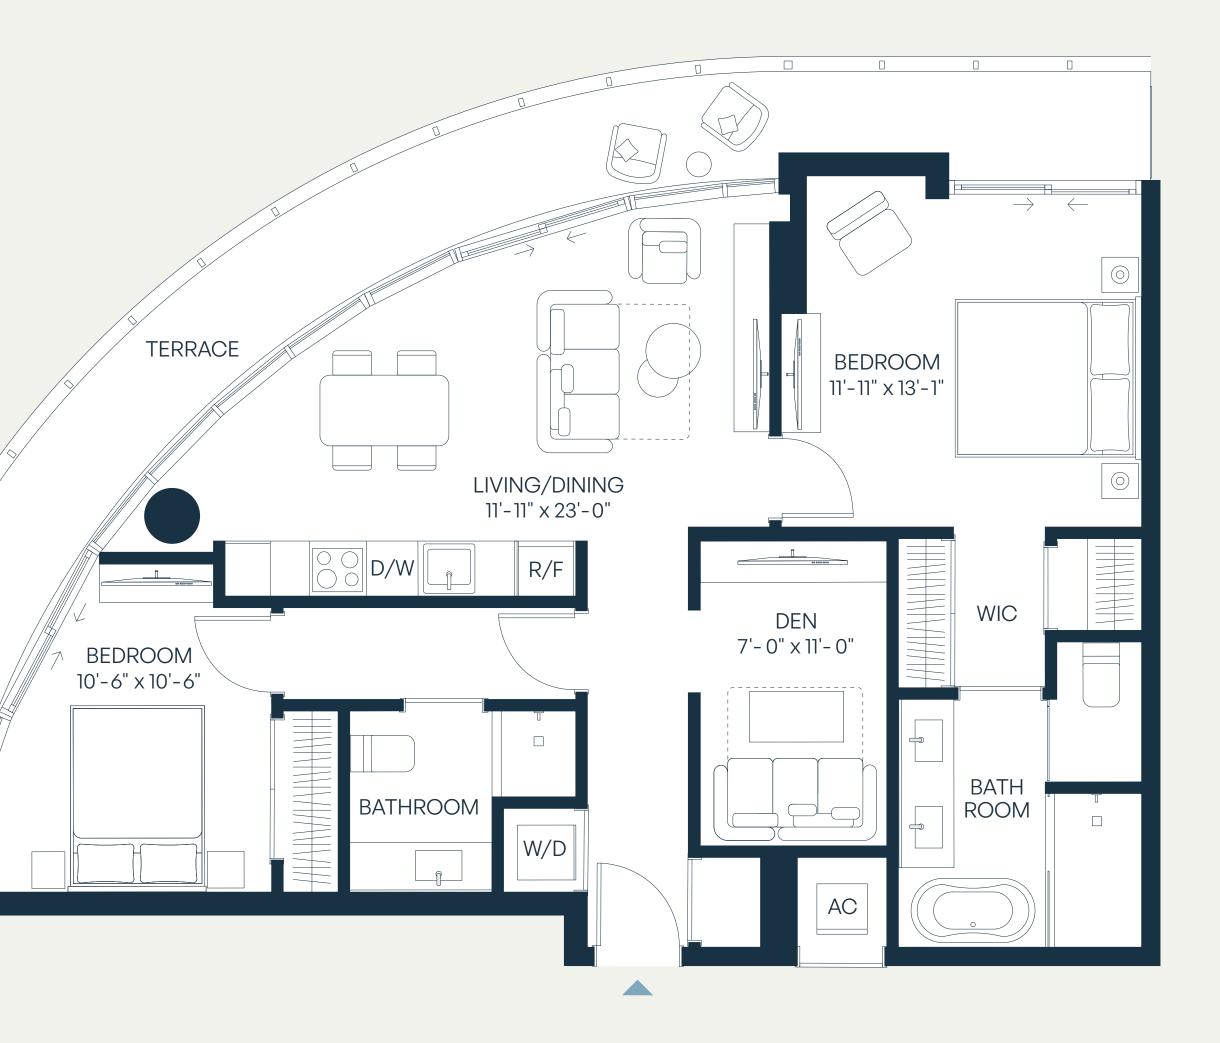

#### Levels 10–11 2 Bedroom + Den | 3 Bathroom

| Total    | 1,308 – 1,332 SF | 122 – 124 SM |
|----------|------------------|--------------|
| Terrace* | 137 – 161 SF     | 13 – 15 SM   |
| Interior | 1,171 SF         | 109 SM       |

\*TERRACE SIZE VARIES PER RESIDENCES LOCATION.