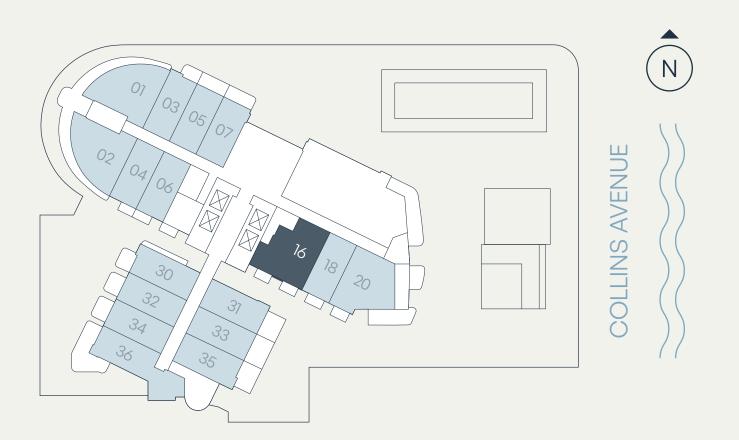

### Residence F

#### Levels 4, 5, 7, 8 1Bedroom+Den | 1Bathroom

| Total    | 652 SF | 61 SM |
|----------|--------|-------|
| Terrace  | 39 SF  | 4 SM  |
| Interior | 613 SF | 57 SM |

SEE LEGAL DISCLAIMER FINAL PAGE

NORTHLINK CAPITAL