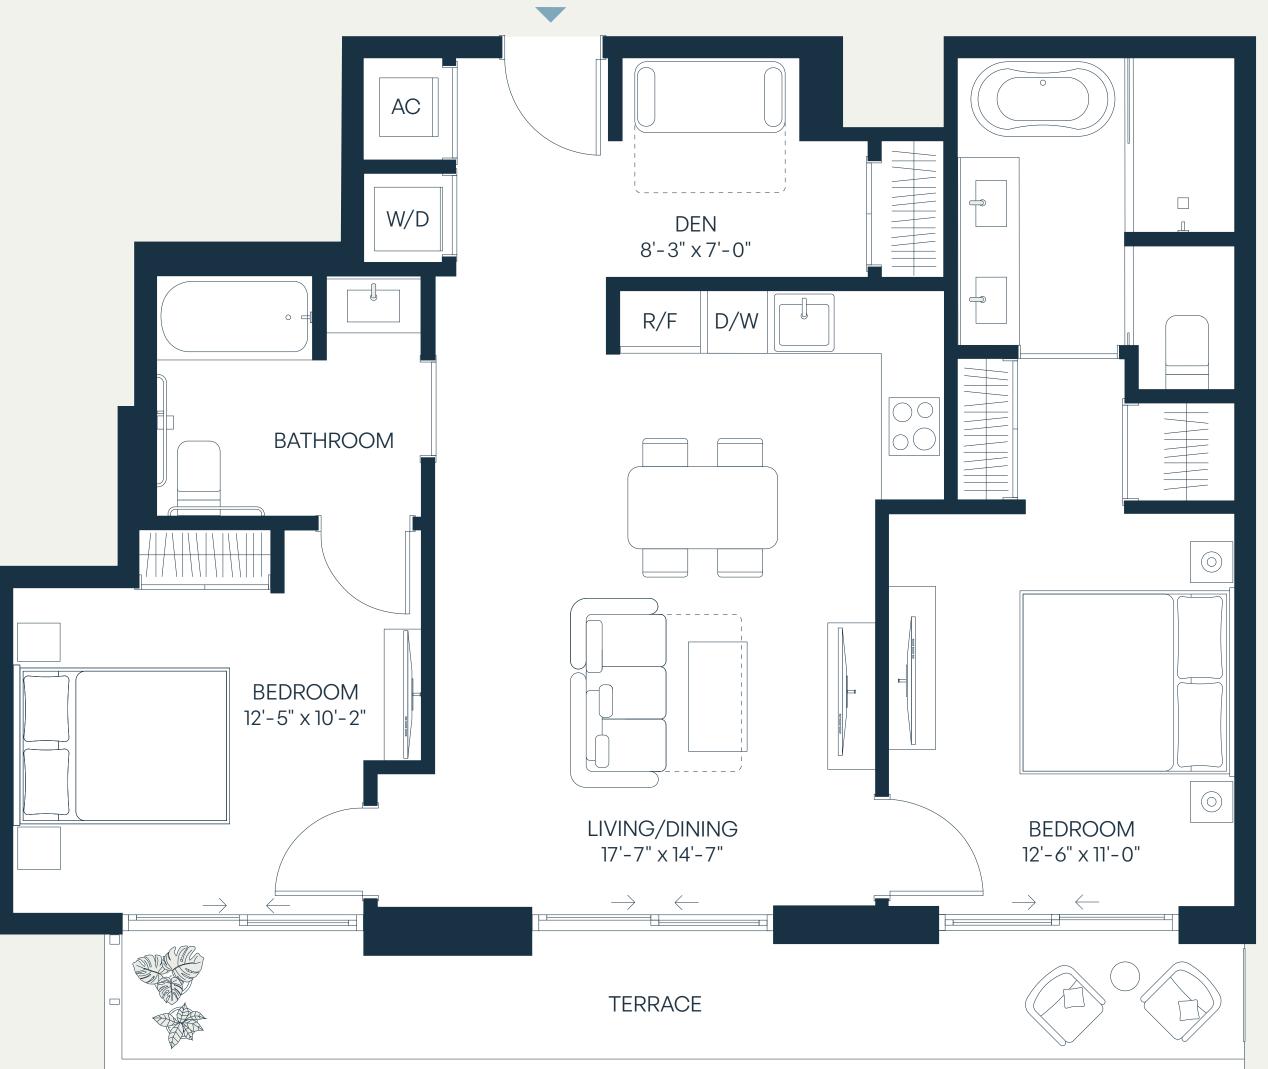

### Residence L

### Levels 10–11 2 Bedroom + Den | 2 Bathroom

| Total    | 1,222 – 1,231 SF | 114 SM |
|----------|------------------|--------|
| Terrace* | 211 – 220 SF     | 20 SM  |
| Interior | 1,011 SF         | 94 SM  |

\*TERRACE SIZE VARIES PER RESIDENCES LOCATION.

SEE LEGAL DISCLAIMER FINAL PAGE

STATED DIMENSIONS ARE MEASURED TO THE EXTERIOR BOUNDARIES OF THE EXTERIOR WALLS AND THE CENTERLINE OF INTERIOR DEMISING WALLS AND THE DECLARATION (WHICH GENERALLY ONLY INCLUDES THE INTERIOR ARE GENERALLY THE GREATEST POINTS OF THE ROOM WELLS AND THE CENTERIOR WALLS AND IN PACT VART PROVIDE DE DETERMINED BY USING THE DESCRIPTION AND DEFINITION OF THE UNIT OF THE UNIT OF THE DEVENTION OF THE UNIT OF THE UNIT. THE UNIT OF THE UNIT. THE UNIT OF THE UNIT. THE UNIT OF THE UNIT. THE UNIT OF THE UNIT. THE UNIT OF THE UNIT. THE UNIT OF THE UNIT. THE UNIT OF THE UNIT OF THE UNIT OF THE UNIT. THE UNIT OF THE UNIT OF THE UNIT OF THE UNIT OF THE UNIT. THE UNIT OF THE UNIT OF THE UNIT OF THE UNIT. THE UNIT OF THE UNIT OF THE UNIT. THE UNIT OF THE UNIT OF THE UNIT. THE UNIT OF THE UNIT. THE U