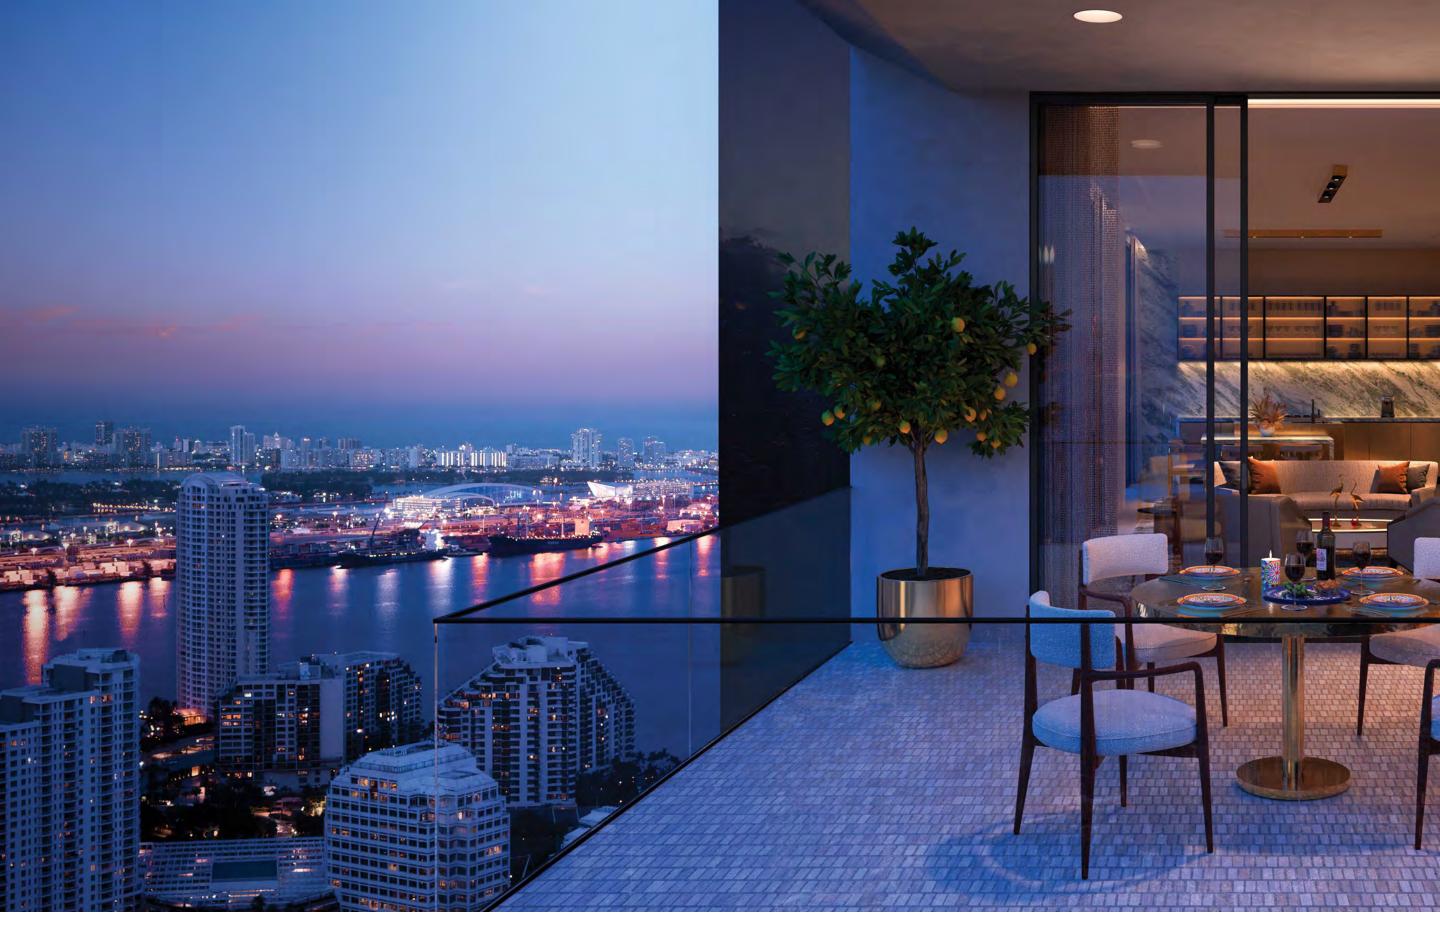

Each residence inspires individuals to live without compromise. Every occupant is encouraged to embrace a lifestyle with ebb and flow, facilitated by pioneering fluid floorplans that enhance a modern lifestyle.

### GRAND PRIVATE RESIDENCE:

The Dolce&Gabbana residence in its grandest form, two ensuite Bedrooms plus a Powder Room live graciously with a corner Great Room extending to a generous Loggia with Outdoor Kitchen.

### DOLCE&GABBANA HOTEL SUITE:

With the Secondary Bedroom transitioned into a high-style hotel room, the Primary Bedroom and Great Room with Loggia become an intimate private residence or hotel suite.