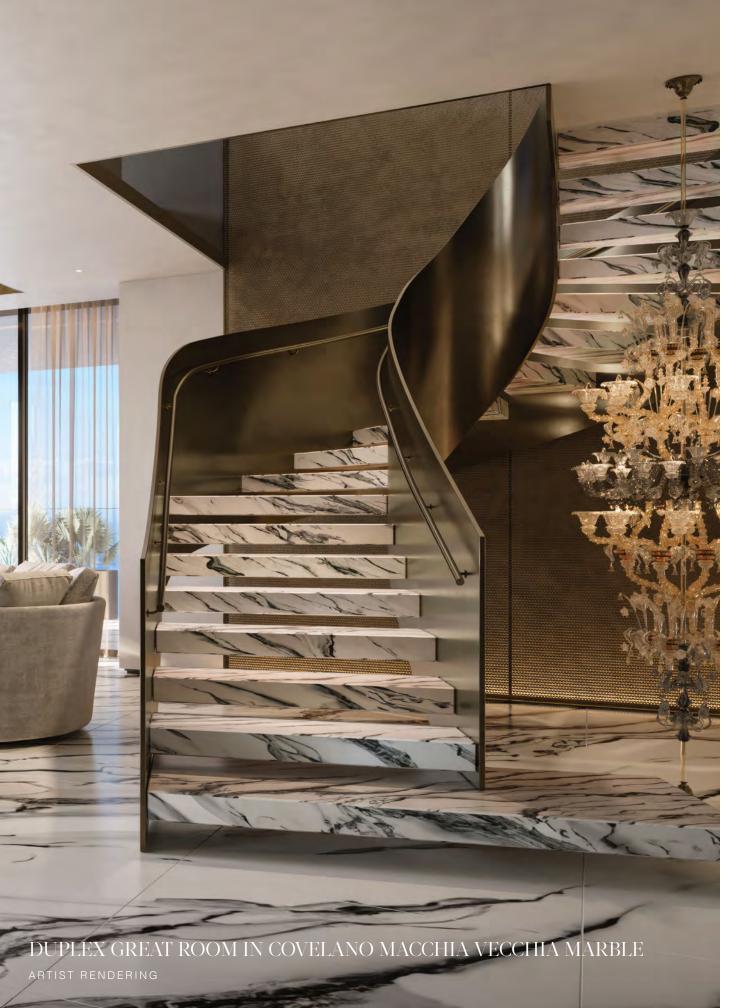

#### **GREAT ROOM**

Designed by Dolce&Gabbana

Wolf Warming Drawer

XO Sink Disposal

\* IN SELECT RESIDENCES

KITCHEN IN CAMELIA GREEN MARBLE

KITCHEN IN COVELANO MACCHIA VECCHIA MARBLE

### COVELANO MACCHIA VECCHIA

A magical combination of light and dark creates a romantic sense of drama that allows you to feel immersed in the finest of history, at home.

Hand selected materials from around the world elevate the every day while having the power of permanence. Every detail was hand-selected to invoke awe today while standing the test of time.