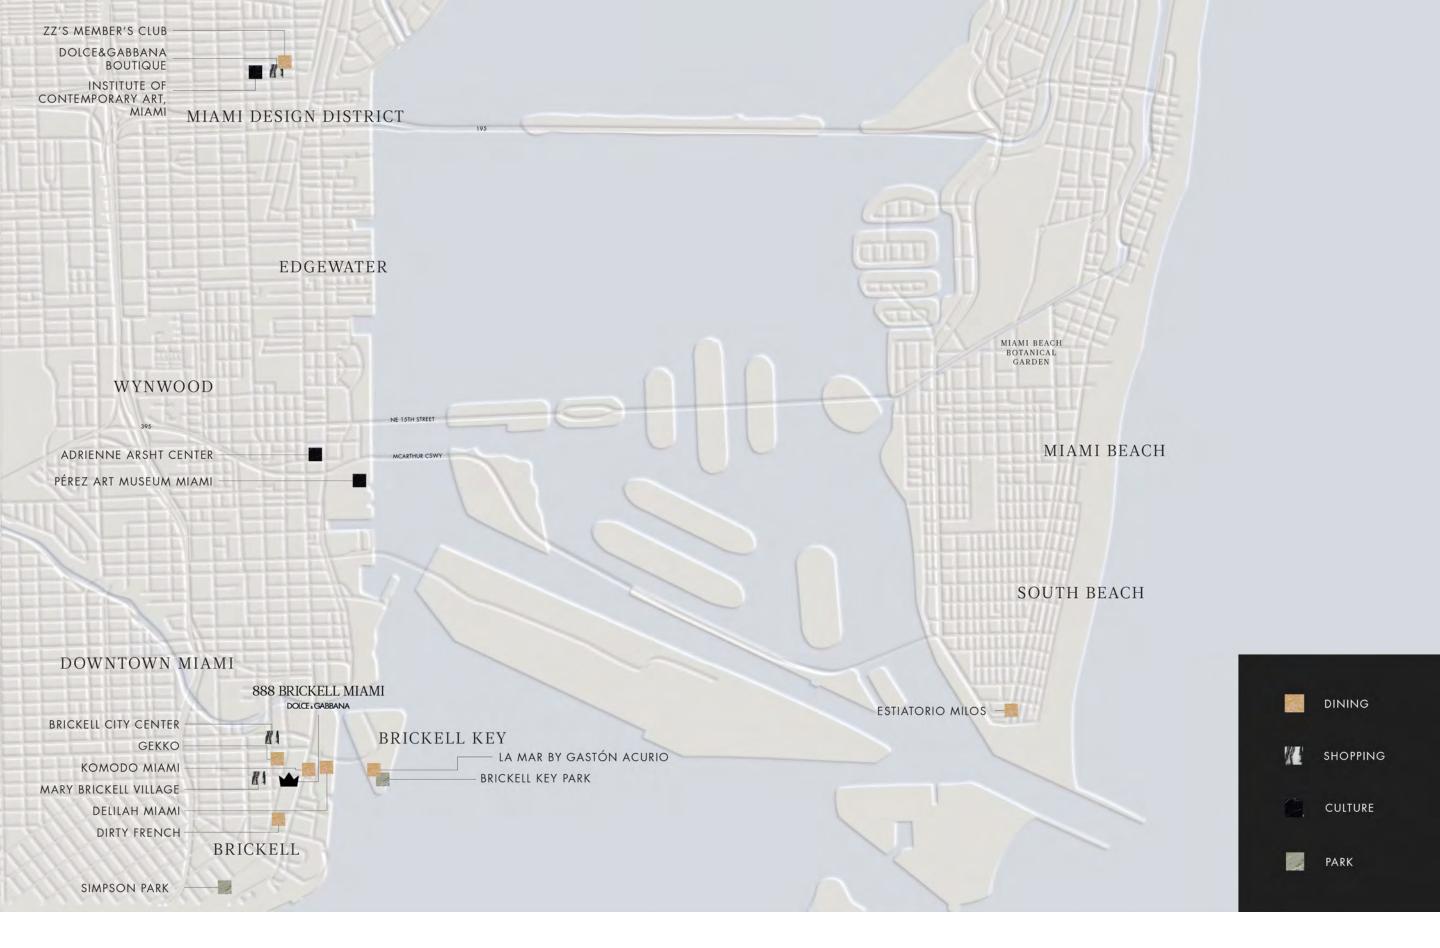

### ACULTURAL ICON FOR MIAMI

Always a city for global cultural growth, 888 Brickell invites Miami to fully revel in the Dolce&Gabbana lifestyle.

888 Brickell is ideally located at the center of Miami's thriving Brickell neighborhood, with access to all this magical city has to offer, from fine dining, cultural institutions,

high-end shopping, and the business district.

Complementing the cityscape surrounding 888 are Miami's natural elements including Biscayne Bay, South Beach, and numerous parks, which when considered together, create the ultimate cosmopolitan living experience.