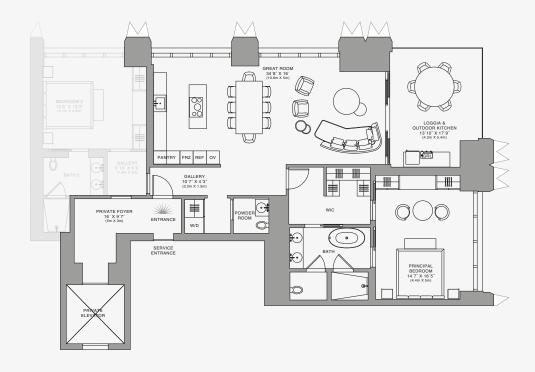

### GRAND PRIVATE RESIDENCE:

The Dolce&Gabbana residence in its grandest form, two ensuite Bedrooms plus a Powder Room live graciously with a corner Great Room extending to a generous Loggia with Outdoor Kitchen.

### DOLCE&GABBANA HOTEL SUITE:

With the Secondary Bedroom transitioned into a high-style hotel room, the Primary Bedroom and Great Room with Loggia become an intimate private residence or hotel suite.

### DOLCE&GABBANA HOTEL ROOM:

With a separate entrance from the private foyer, this thoughtfully conceived hotel room is a world of its own in Dolce&Gabbana splendor, independent of the corner suite.

THE TRAVERTINE FACADE OF 888 BRICKELL