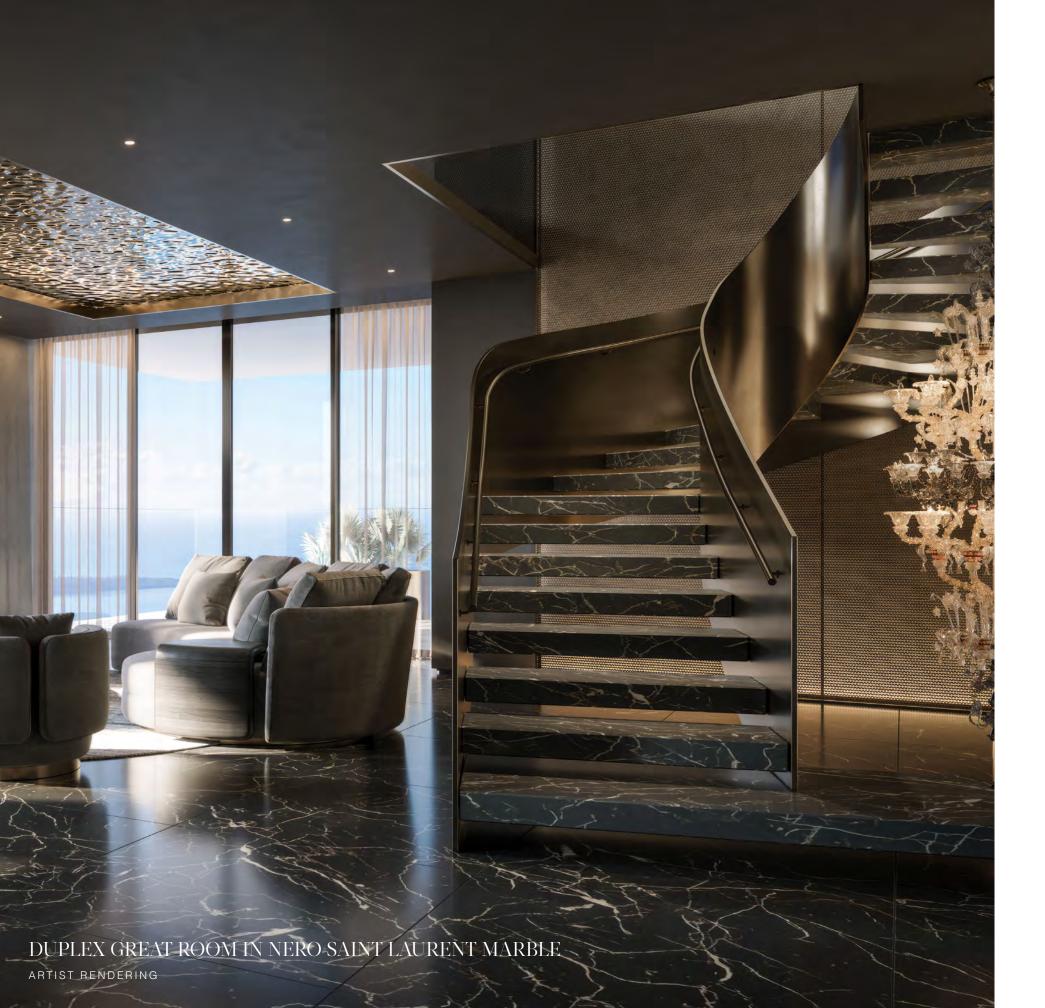

### NERO SAINT LAURENT MARBLE

A marble evoking the cosmos, its strength in both style and material creates a sense of gravitas not typically seen in the home.