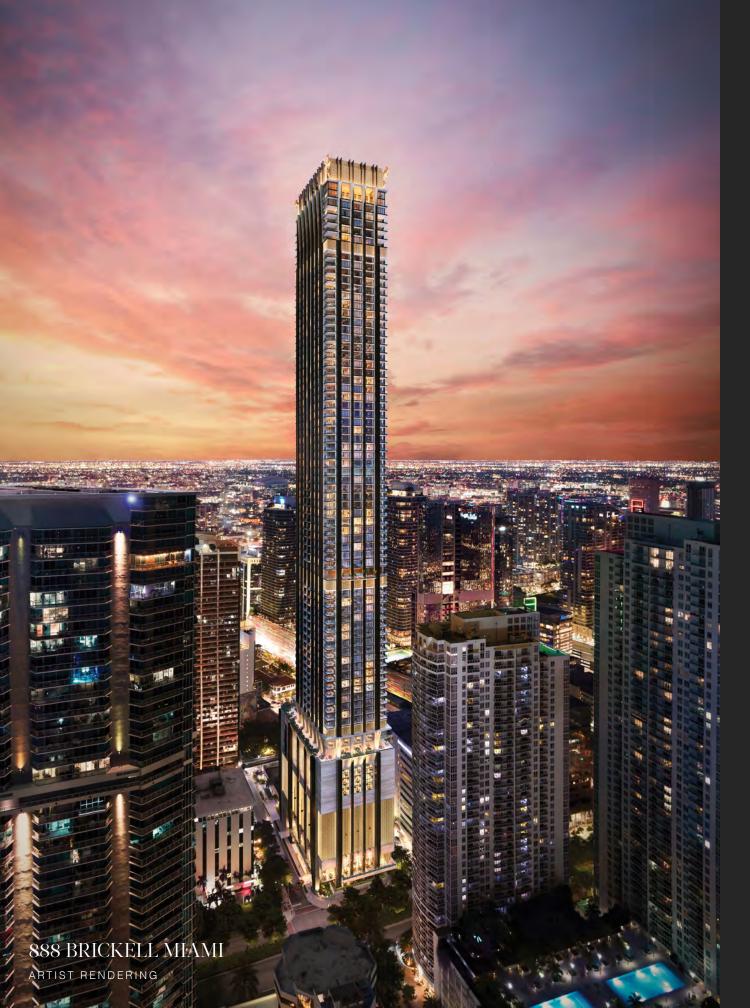

### UNMATCHED ARCHITECTURAL INTEGRITY

888 is an architectural landmark holistically designed for lasting impact.

Creating the tallest tower has robust intention. Here, with a facade designed by renowned architect William Sofield, the exterior of the tower invites a new appreciation for beauty in Miami.

Clad in limestone, a material that stands the test of time, with sculptural elements complemented by crisp black verticality that draws the eye upward.

This is an ode to the power of permanence.

This is a living dedication to the future of Miami.

A facade of Roman travertine exudes a timeless elegance that has adorned many of the world's most iconic buildings.

Combined with bas-relief beams, the building has an expressly vertical appearance, setting it far apart from its neighbors, standing at an awe-inspiring 1,049 feet tall.