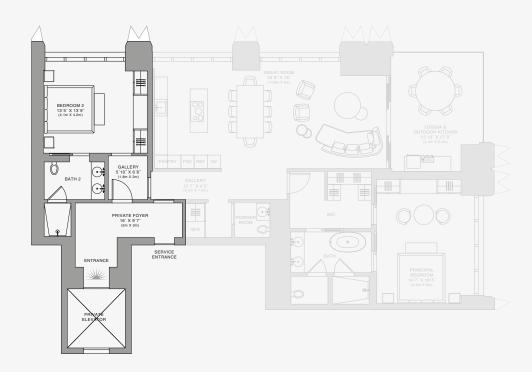

### GRAND PRIVATE RESIDENCE:

The Dolce&Gabbana residence in its grandest form, two ensuite Bedrooms plus a Powder Room live graciously with a corner Great Room extending to a generous Loggia with Outdoor Kitchen.

### DOLCE&GABBANA HOTEL SUITE:

With the Secondary Bedroom transitioned into a high-style hotel room, the Primary Bedroom and Great Room with Loggia become an intimate private residence or hotel suite.

### DOLCE&GABBANA HOTEL ROOM:

With a separate entrance from the private foyer, this thoughtfully conceived hotel room is a world of its own in Dolce&Gabbana splendor, independent of the corner suite.

THE TRAVERTINE FACADE OF 888 BRICKELL