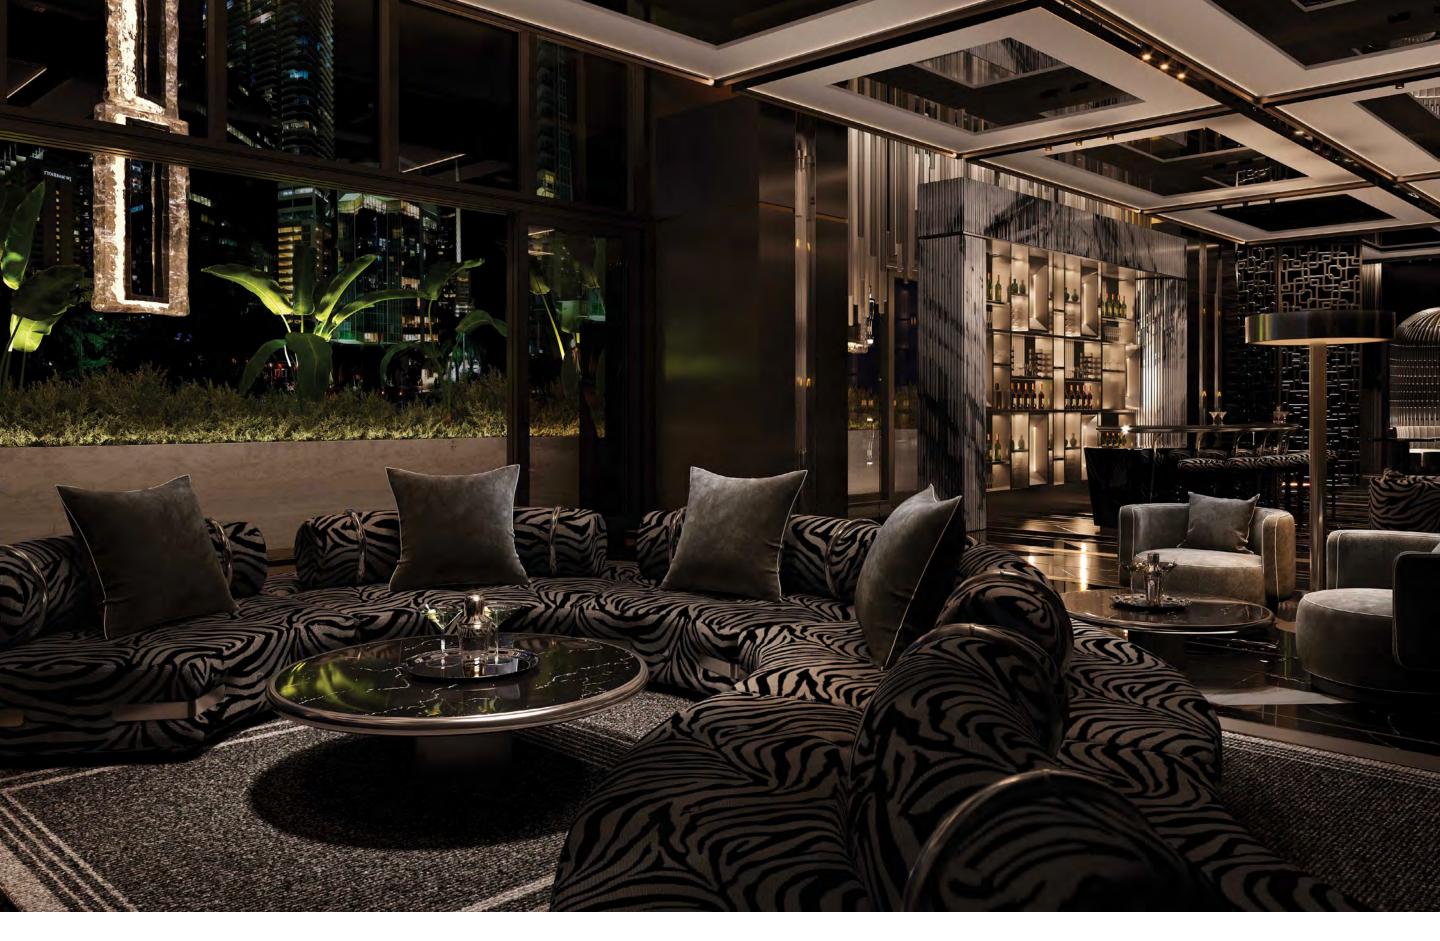

# EVENT SPACE

5,000 SF Event Space with Stage

Chef's Kitchen and Private Dining

Wine Cellar

Bar and Lounge

Theater

Dolce&Gabbana Salon by Appointment

# FOOD & BEVERAGE

Signature Restaurant

Pool Club Restaurant and Bar

Chef's Kitchen