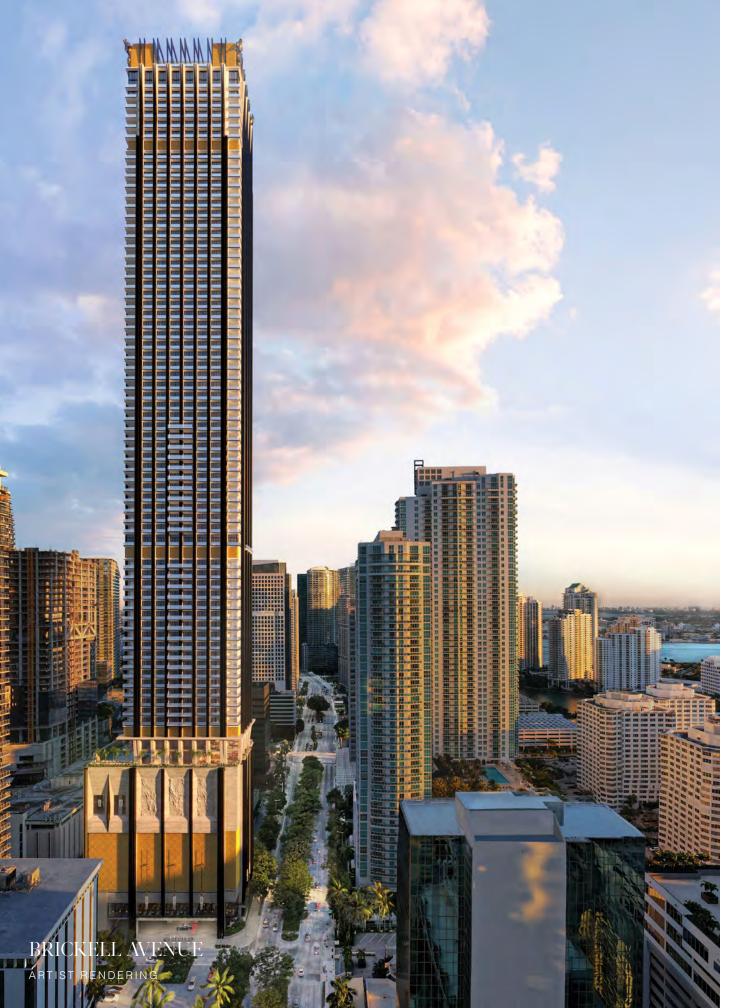

## THE MAGIC CITY'S TALLEST TOWER

### UNMATCHED ARCHITECTURAL INTEGRITY

888 is an architectural landmark holistically designed for lasting impact.

Creating the tallest tower has robust intention. Here, with a facade designed by renowned architect William Sofield, the exterior of the tower invites a new appreciation for beauty in Miami.

Clad in limestone, a material that stands the test of time, with sculptural elements complemented by crisp black verticality that draws the eye upward.

This is an ode to the power of permanence.

This is a living dedication to the future of Miami.

A facade of Roman travertine exudes a timeless elegance that has adorned many of the world's most iconic buildings.

Combined with bas-relief beams, the building has an expressly vertical appearance, setting it far apart from its neighbors, standing at an awe-inspiring 1,049 feet tall.