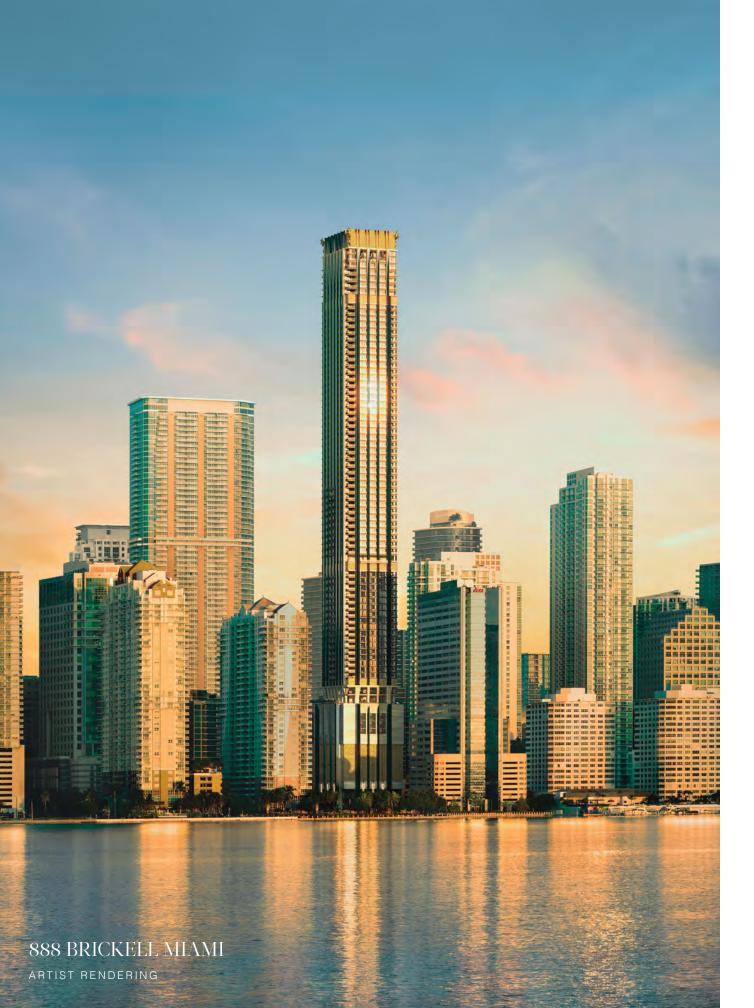

A facade of Roman travertine exudes a timeless elegance that has adorned many of the world's most iconic buildings.

Combined with bas-relief beams, the building has an expressly vertical appearance, setting it far apart from its neighbors, standing at an awe-inspiring 1,049 feet tall.