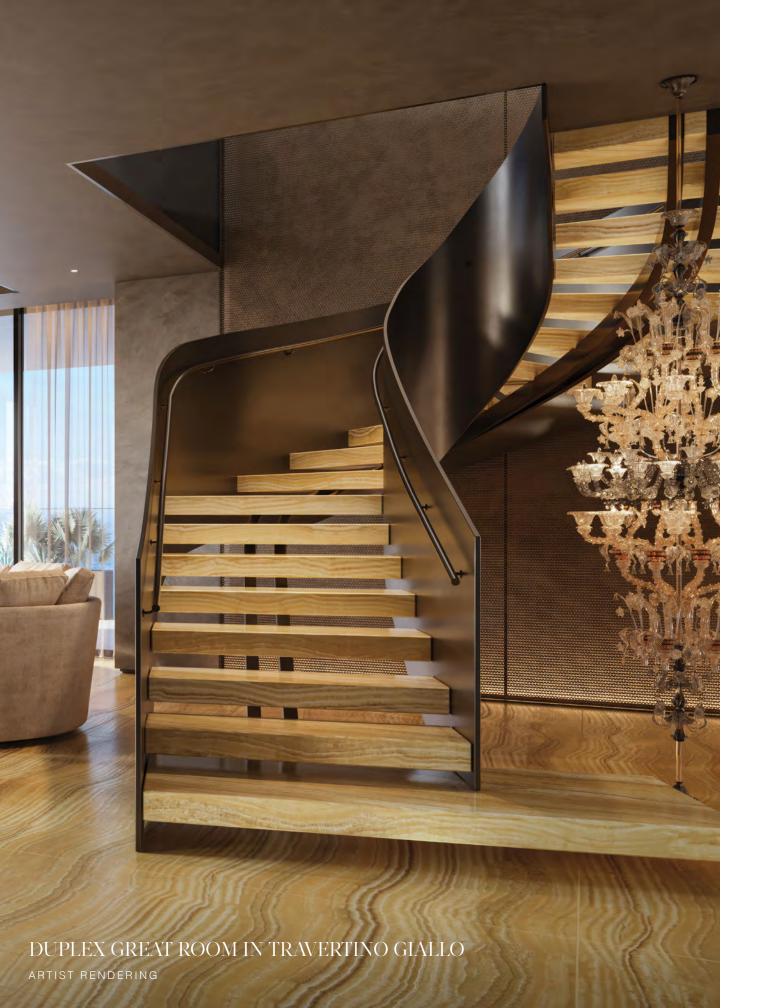

#### **GREAT ROOM**

Designed by Dolce&Gabbana

Miele Washer and Dryer

\* IN SELECT RESIDENCES

DUPLEX GREAT ROOM IN CAMELIA GREEN MARBLE

DUPLEX GREAT ROOM IN TRAVERTINO GIALLO