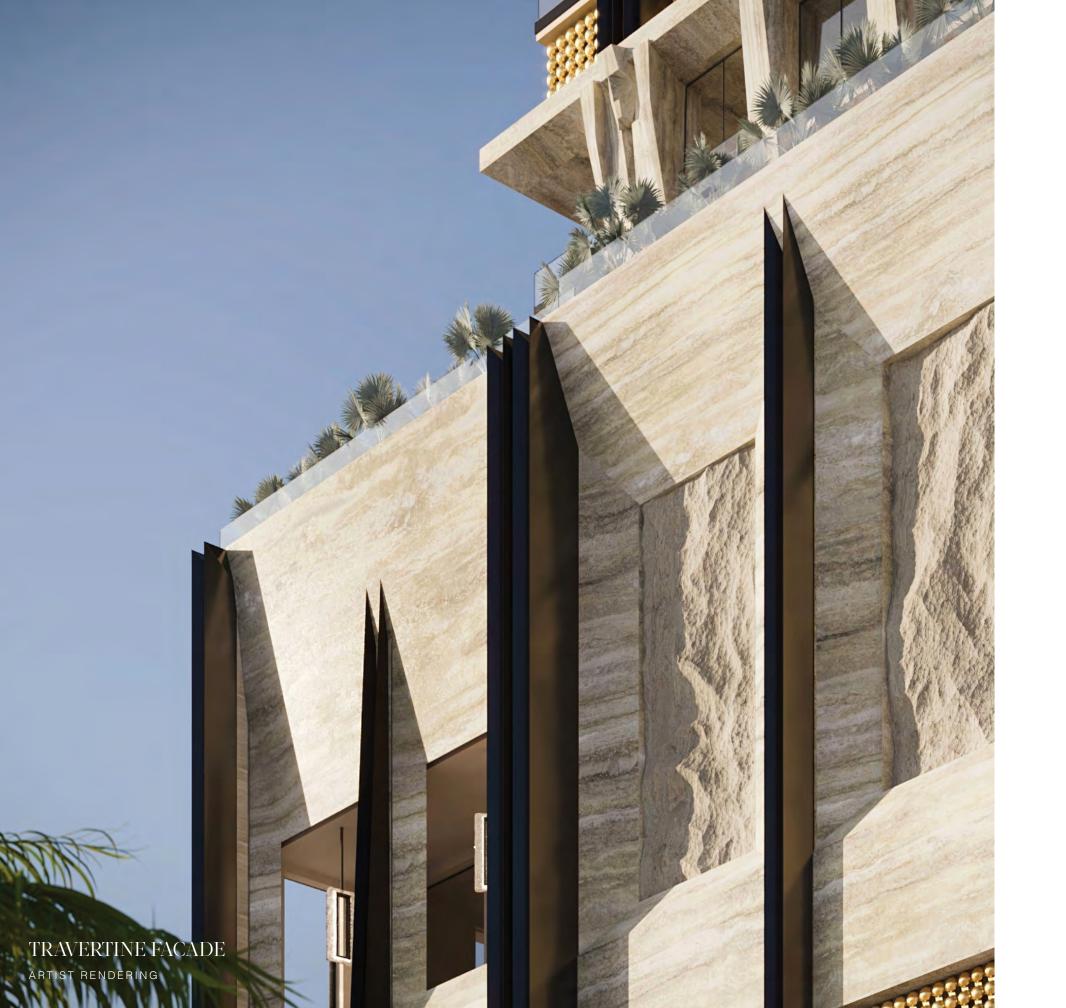

Clad in limestone, a material that stands the test of time, with sculptural elements complemented by crisp black verticality that draws the eye upward.

This is an ode to the power of permanence.

This is a living dedication to the future of Miami.

A facade of Roman travertine exudes a timeless elegance that has adorned many of the world's most iconic buildings.

Combined with bas-relief beams, the building has an expressly vertical appearance, setting it far apart from its neighbors, standing at an awe-inspiring 1,049 feet tall.

### DOLCE&GABBANA HOTEL ROOM:

With a separate entrance from the private foyer, this thoughtfully conceived hotel room is a world of its own in Dolce&Gabbana splendor, independent of the corner suite.

THE TRAVERTINE FACADE OF 888 BRICKELL