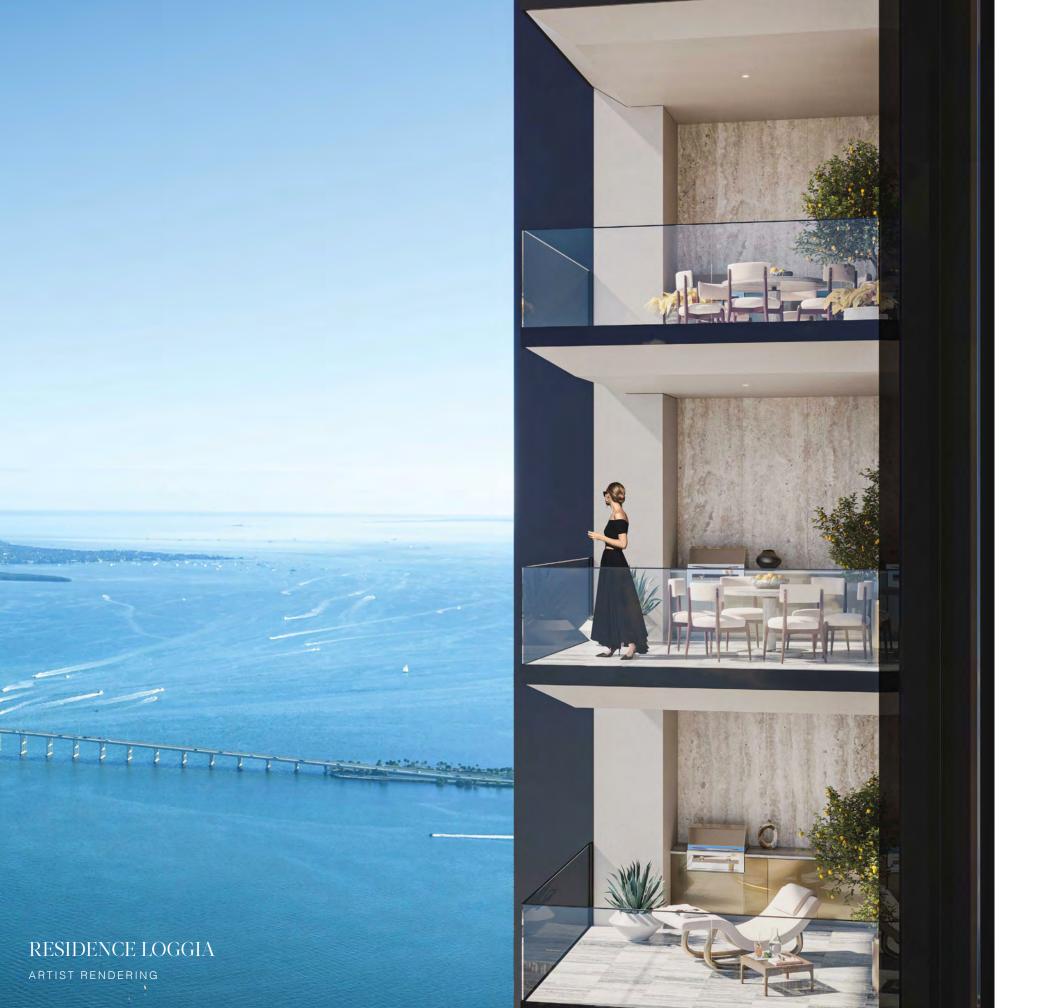

### GRAND PRIVATE RESIDENCE:

The Dolce&Gabbana residence in its grandest form, two ensuite Bedrooms plus a Powder Room live graciously with a corner Great Room extending to a generous Loggia with Outdoor Kitchen.