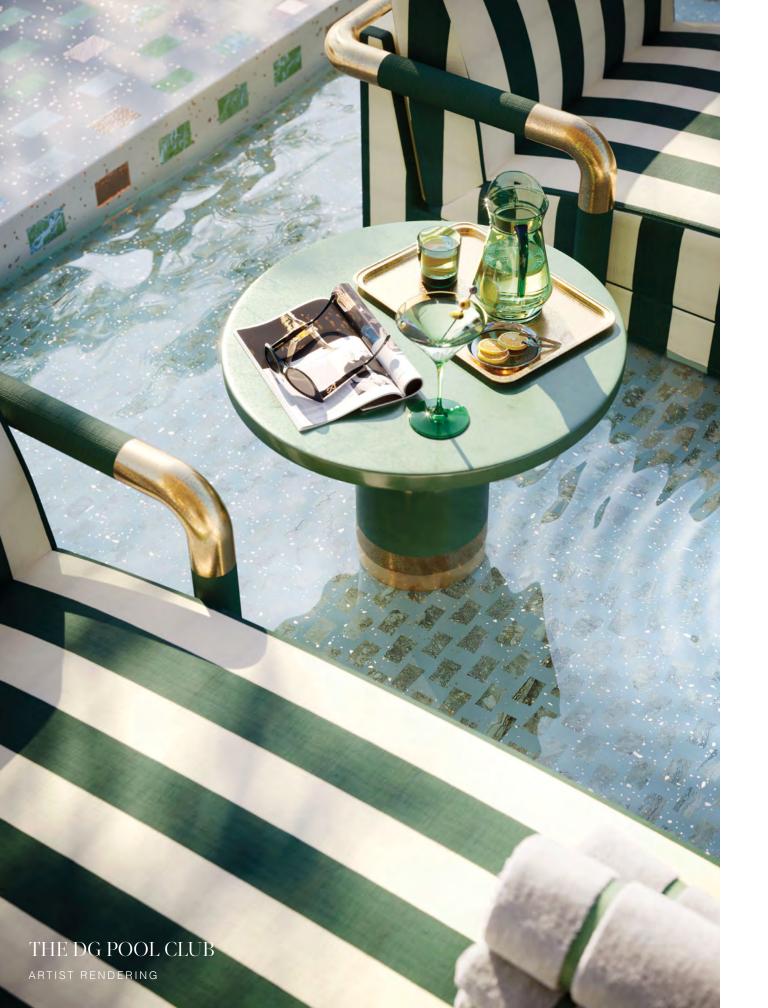

### THE DG POOL CLUB

3,800 SF Pool

Gelateria Italiana

Grand Pool Bar with Poolside Service

Pool Deck Restaurant

Private Cabanas with Shade Devices