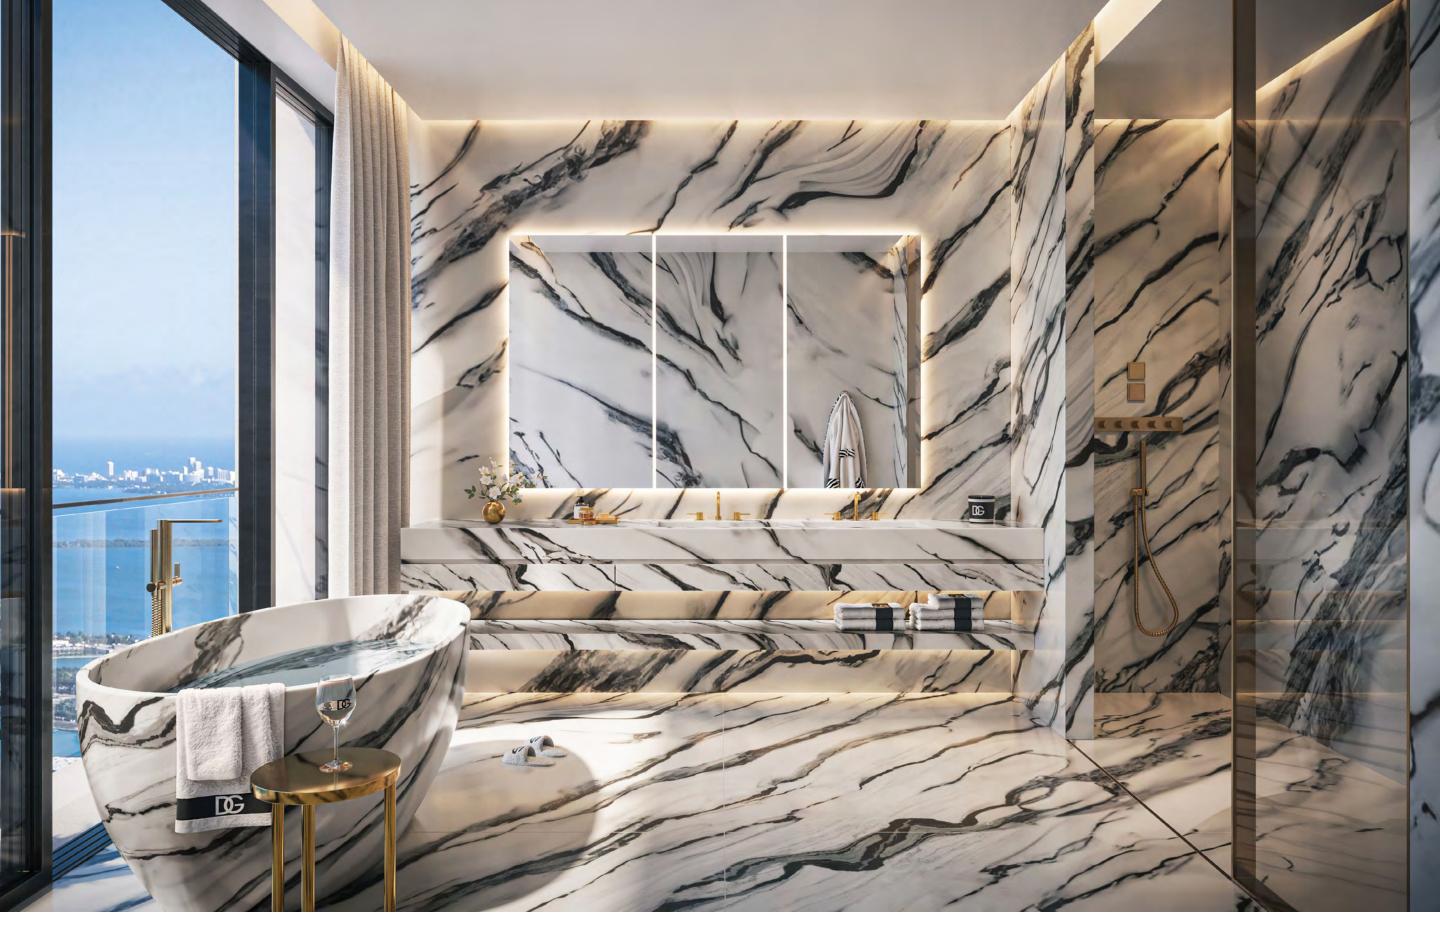

### PRIMARY BATHROOM

Custom bathrooms designed by Dolce&Gabbana

BATHROOM IN TRAVERTINO GIALLO

BATHROOM IN COVELANO MACCHIA VECCHIA MARBLE

### COVELANO MACCHIA VECCHIA

A magical combination of light and dark creates a romantic sense of drama that allows you to feel immersed in the finest of history, at home.

Hand selected materials from around the world elevate the every day while having the power of permanence. Every detail was hand-selected to invoke awe today while standing the test of time.