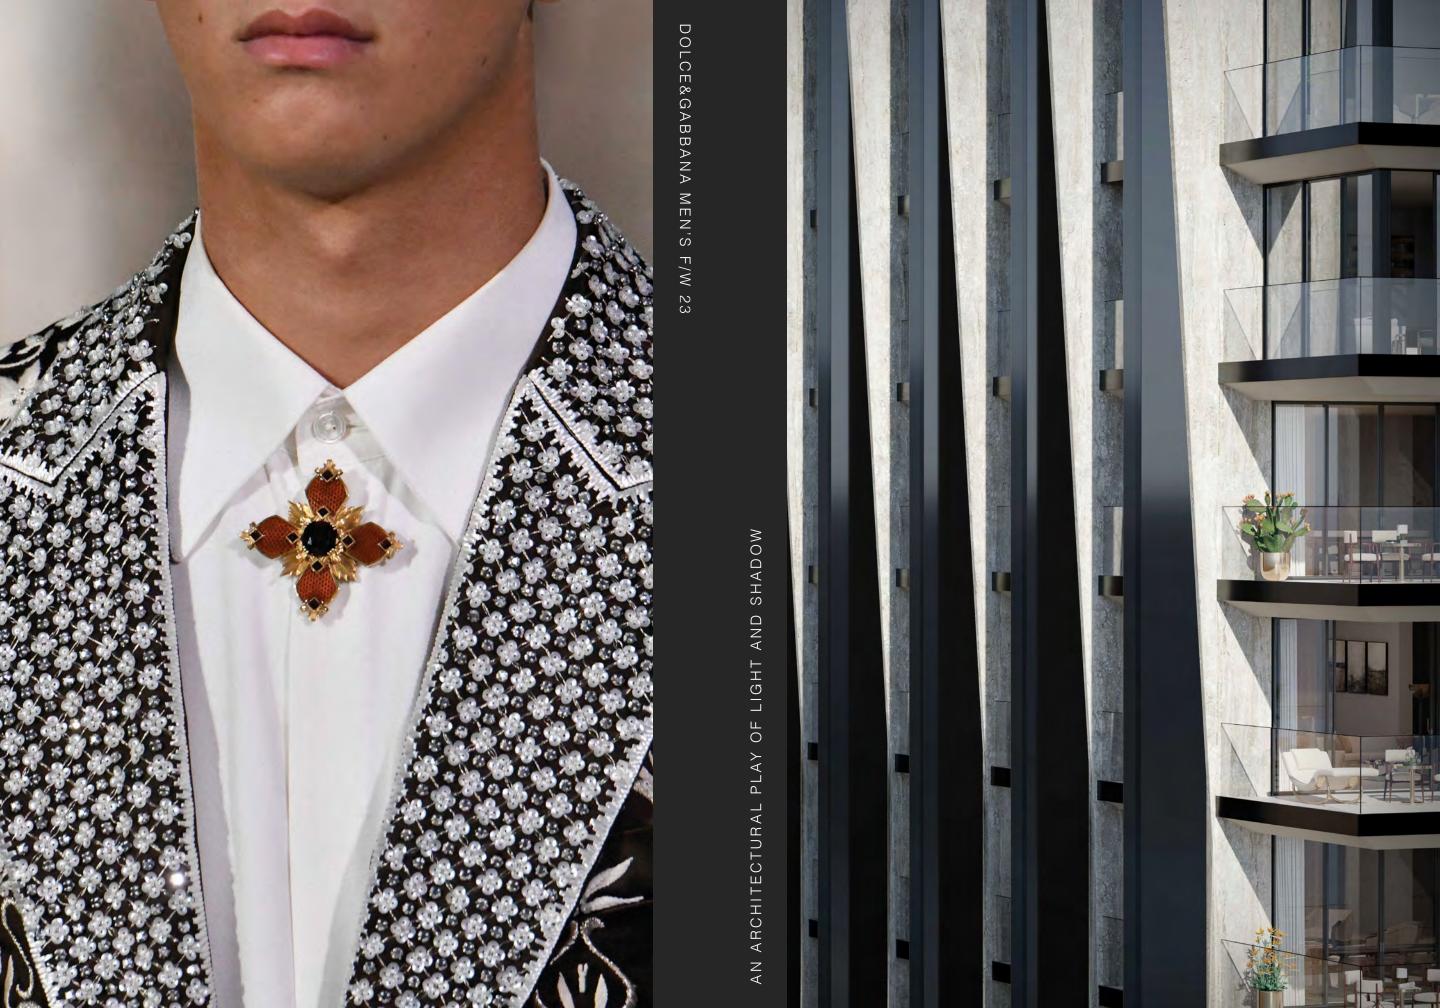

### UNMATCHED ARCHITECTURAL INTEGRITY

888 is an architectural landmark holistically designed for lasting impact.

Creating the tallest tower has robust intention. Here, with a facade designed by renowned architect William Sofield, the exterior of the tower invites a new appreciation for beauty in Miami.

Clad in limestone, a material that stands the test of time, with sculptural elements complemented by crisp black verticality that draws the eye upward.

This is an ode to the power of permanence.

This is a living dedication to the future of Miami.

A facade of Roman travertine exudes a timeless elegance that has adorned many of the world's most iconic buildings.

Combined with bas-relief beams, the building has an expressly vertical appearance, setting it far apart from its neighbors, standing at an awe-inspiring 1,049 feet tall.