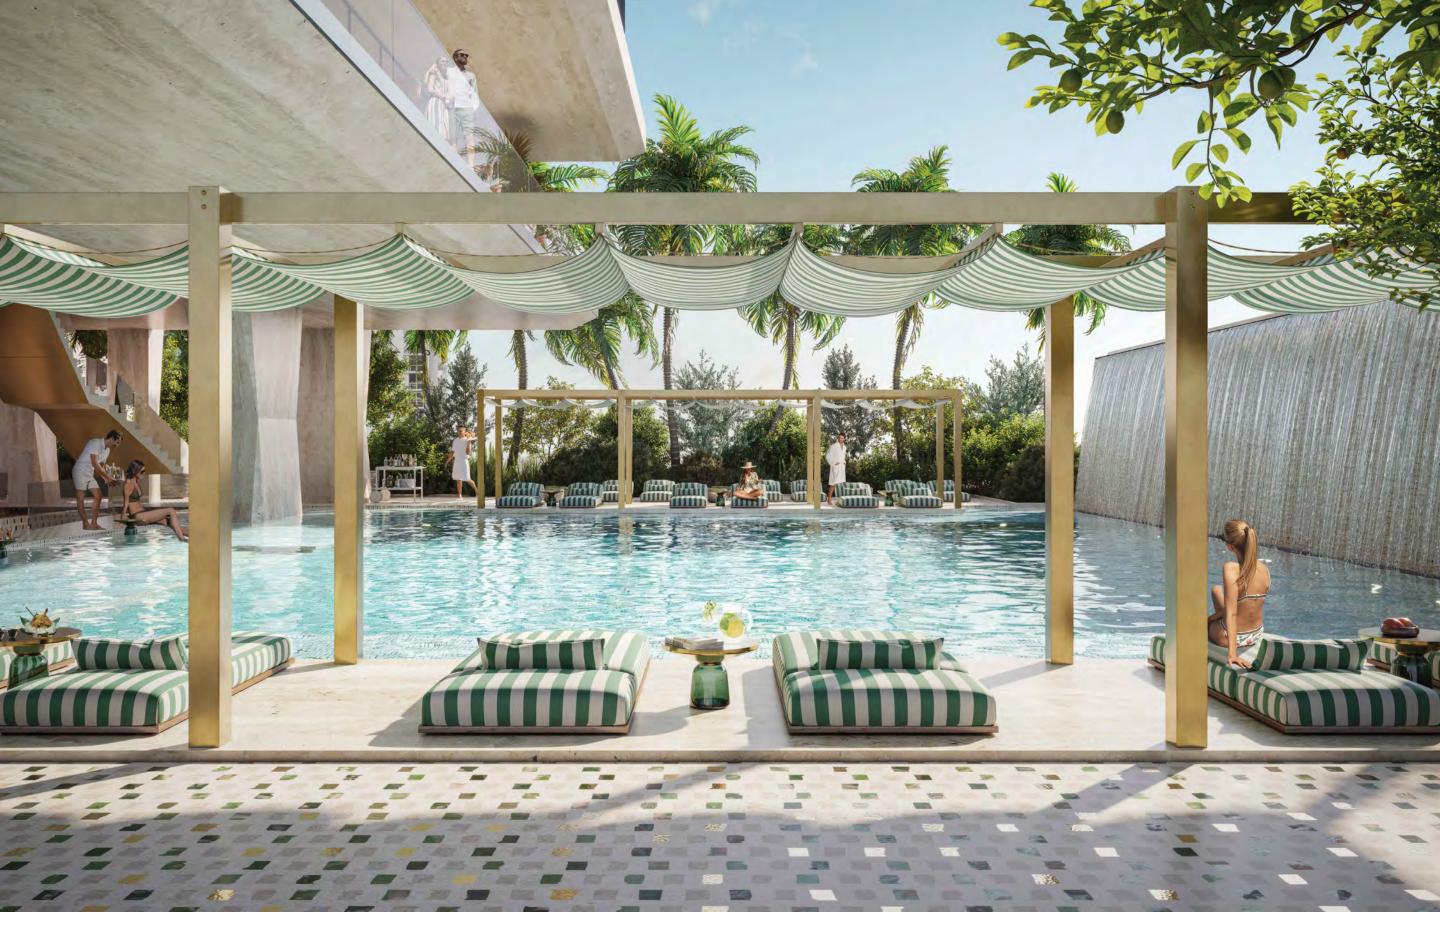

### THE DG POOL CLUB

3,800 SF Pool

Gelateria Italiana

Grand Pool Bar with Poolside Service

Pool Deck Restaurant

Private Cabanas with Shade Devices