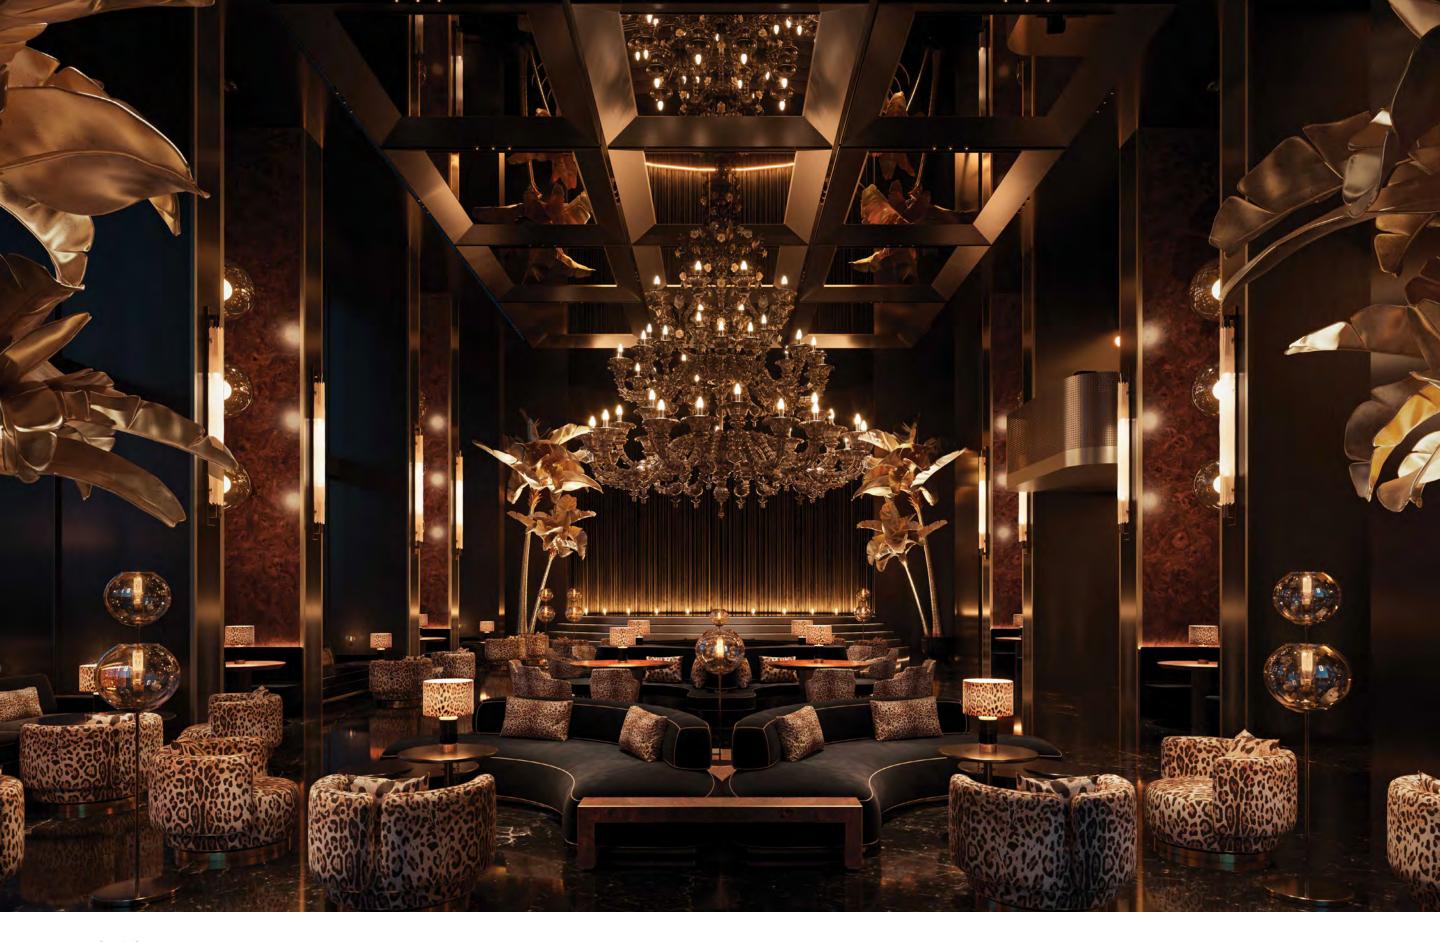

# EVENT SPACE

5,000 SF Event Space with Stage

Chef's Kitchen and Private Dining

Wine Cellar

Bar and Lounge

Theater

Dolce&Gabbana Salon by Appointment

# FOOD & BEVERAGE

Signature Restaurant

Pool Club Restaurant and Bar

Chef's Kitchen