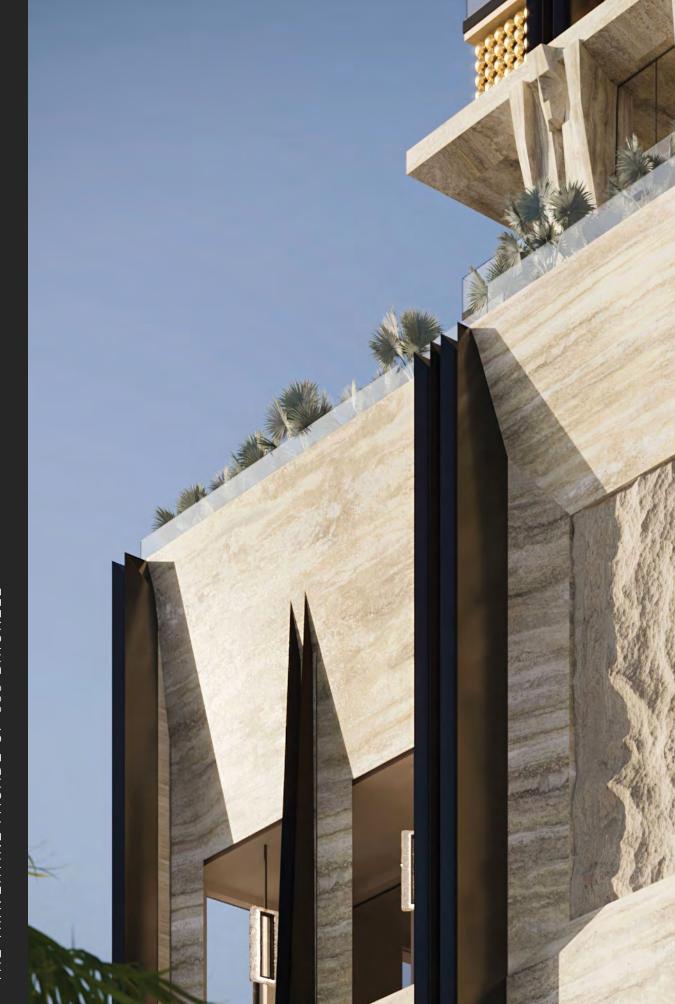

### UNMATCHED ARCHITECTURAL INTEGRITY

888 is an architectural landmark holistically designed for lasting impact.

Creating the tallest tower has robust intention. Here, with a facade designed by renowned architect William Sofield, the exterior of the tower invites a new appreciation for beauty in Miami.

Clad in limestone, a material that stands the test of time, with sculptural elements complemented by crisp black verticality that draws the eye upward.

This is an ode to the power of permanence.

This is a living dedication to the future of Miami.

A facade of Roman travertine exudes a timeless elegance that has adorned many of the world's most iconic buildings.

Combined with bas-relief beams, the building has an expressly vertical appearance, setting it far apart from its neighbors, standing at an awe-inspiring 1,049 feet tall.