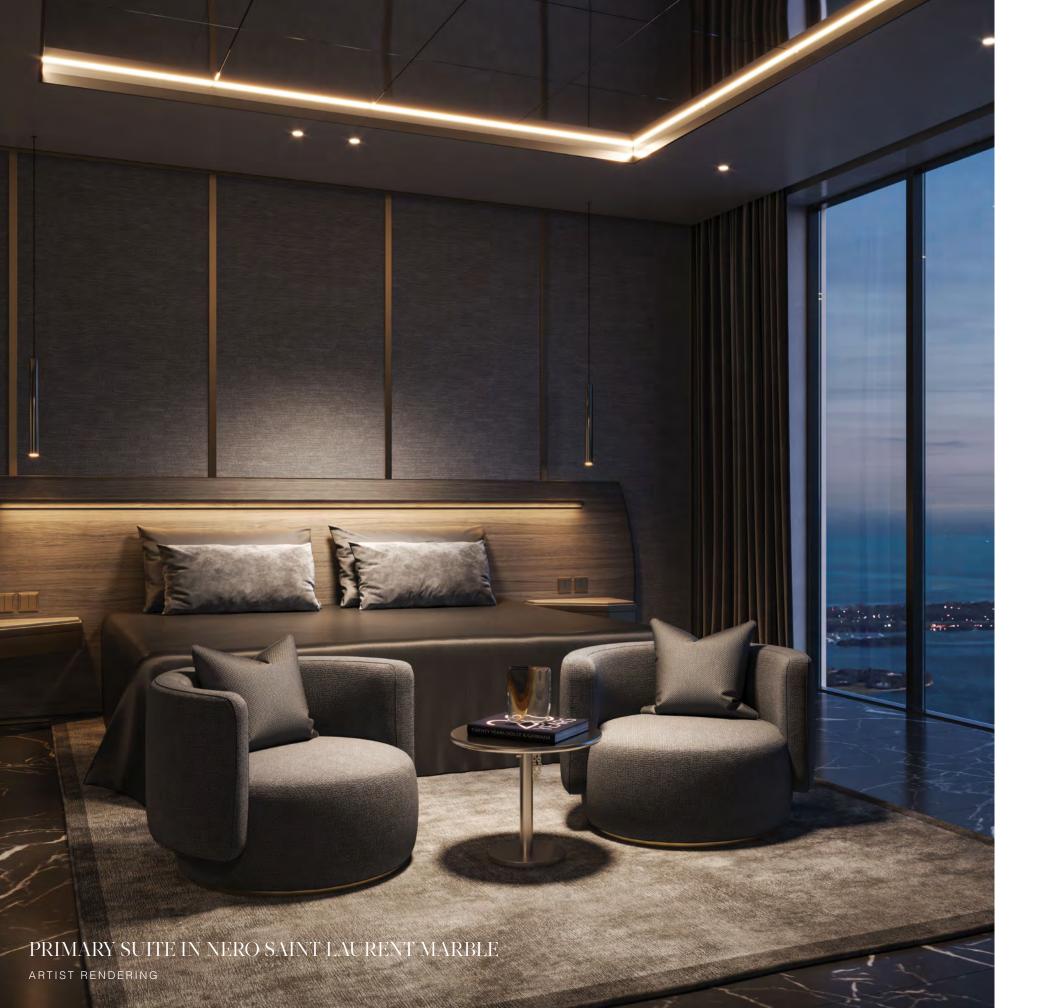

# PRIMARY SUITE

Designed by Dolce&Gabbana

# FEATURES

Fully built-out closets in custom millwork

Lockable owner's closets in primary suite

PRIMARY SUITE IN TRAVERTINO GIALLO

### NERO SAINT LAURENT MARBLE

A marble evoking the cosmos, its strength in both style and material creates a sense of gravitas not typically seen in the home.