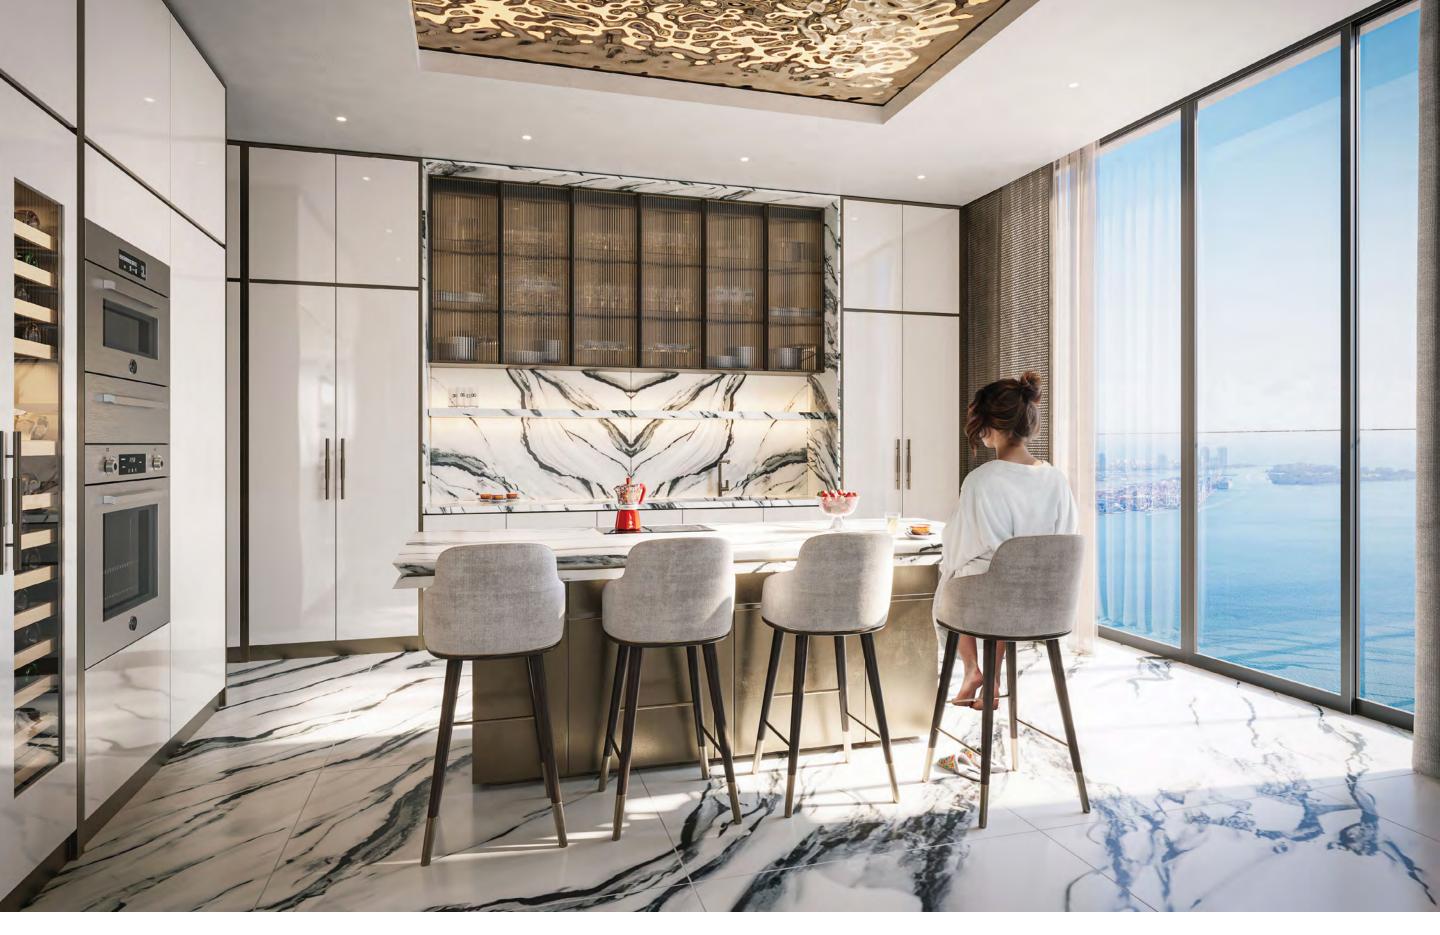

### CUSTOM KITCHEN

Designed by Dolce&Gabbana

#### FEATURES

Fully-integrated Sub Zero Refrigerator and Freezer

Sub Zero Wine Cooler\*

Fully-integrated Miele Dishwasher

Wolf Induction Cooktop and Vent

Wolf Stainless Steel Speed Oven\*

Wolf Stainless Steel Oven

Wolf Warming Drawer

XO Sink Disposal

\* IN SELECT RESIDENCES

KITCHEN IN CAMELIA GREEN MARBLE

KITCHEN IN COVELANO MACCHIA VECCHIA MARBLE