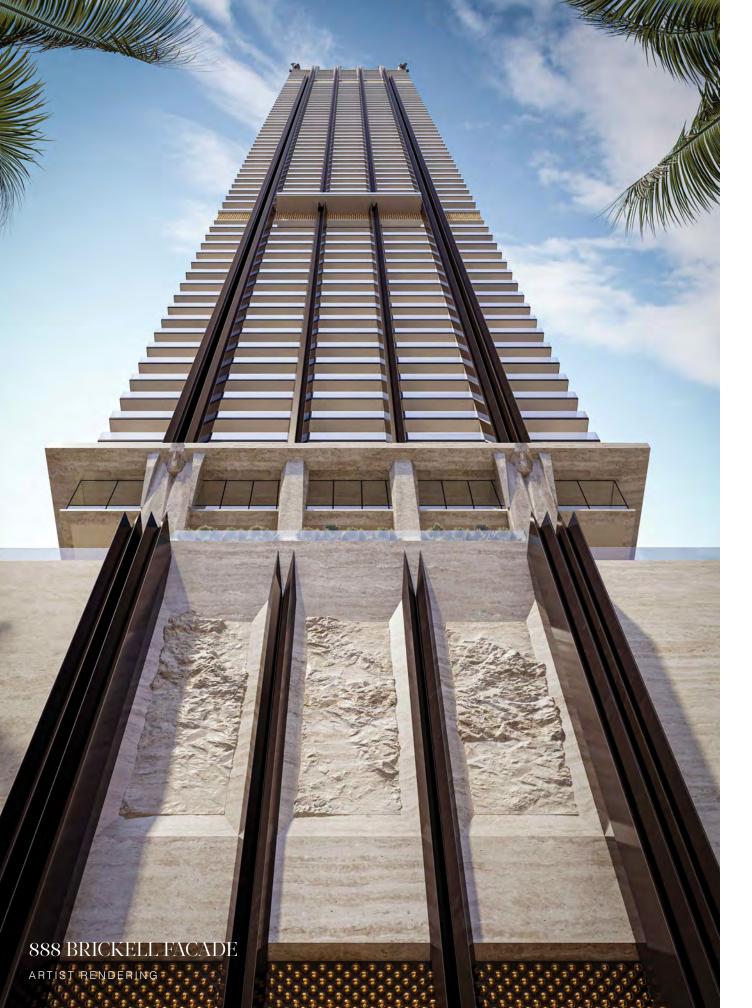

### UNMATCHED ARCHITECTURAL INTEGRITY

888 is an architectural landmark holistically designed for lasting impact.

Creating the tallest tower has robust intention. Here, with a facade designed by renowned architect William Sofield, the exterior of the tower invites a new appreciation for beauty in Miami.

Clad in limestone, a material that stands the test of time, with sculptural elements complemented by crisp black verticality that draws the eye upward.

This is an ode to the power of permanence.

This is a living dedication to the future of Miami.

A facade of Roman travertine exudes a timeless elegance that has adorned many of the world's most iconic buildings.

Combined with bas-relief beams, the building has an expressly vertical appearance, setting it far apart from its neighbors, standing at an awe-inspiring 1,049 feet tall.