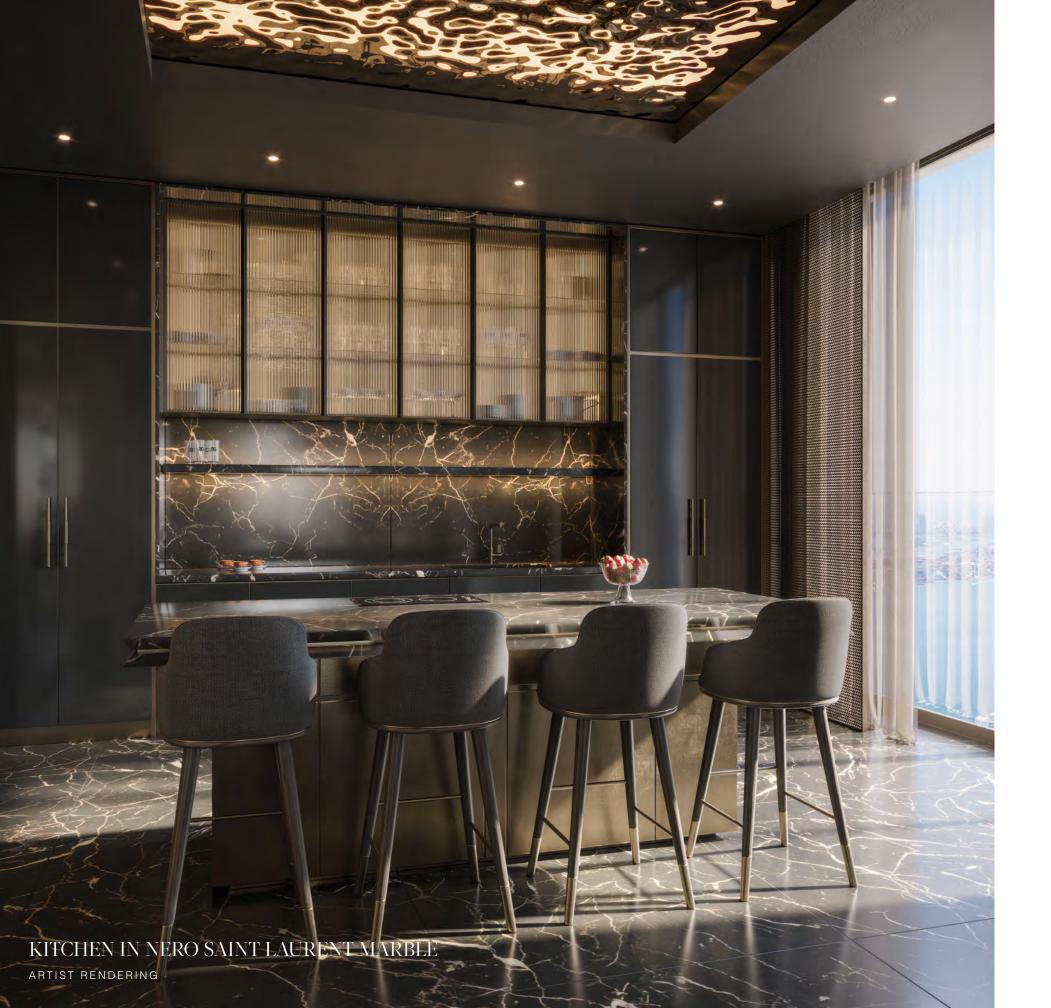

### CUSTOM KITCHEN

Designed by Dolce&Gabbana

#### FEATURES

Fully-integrated Sub Zero Refrigerator and Freezer

Sub Zero Wine Cooler\*

Fully-integrated Miele Dishwasher

Wolf Induction Cooktop and Vent

Wolf Stainless Steel Speed Oven\*

Wolf Stainless Steel Oven

Wolf Warming Drawer

XO Sink Disposal

\* IN SELECT RESIDENCES

KITCHEN IN CAMELIA GREEN MARBLE

KITCHEN IN COVELANO MACCHIA VECCHIA MARBLE

### NERO SAINT LAURENT MARBLE

A marble evoking the cosmos, its strength in both style and material creates a sense of gravitas not typically seen in the home.