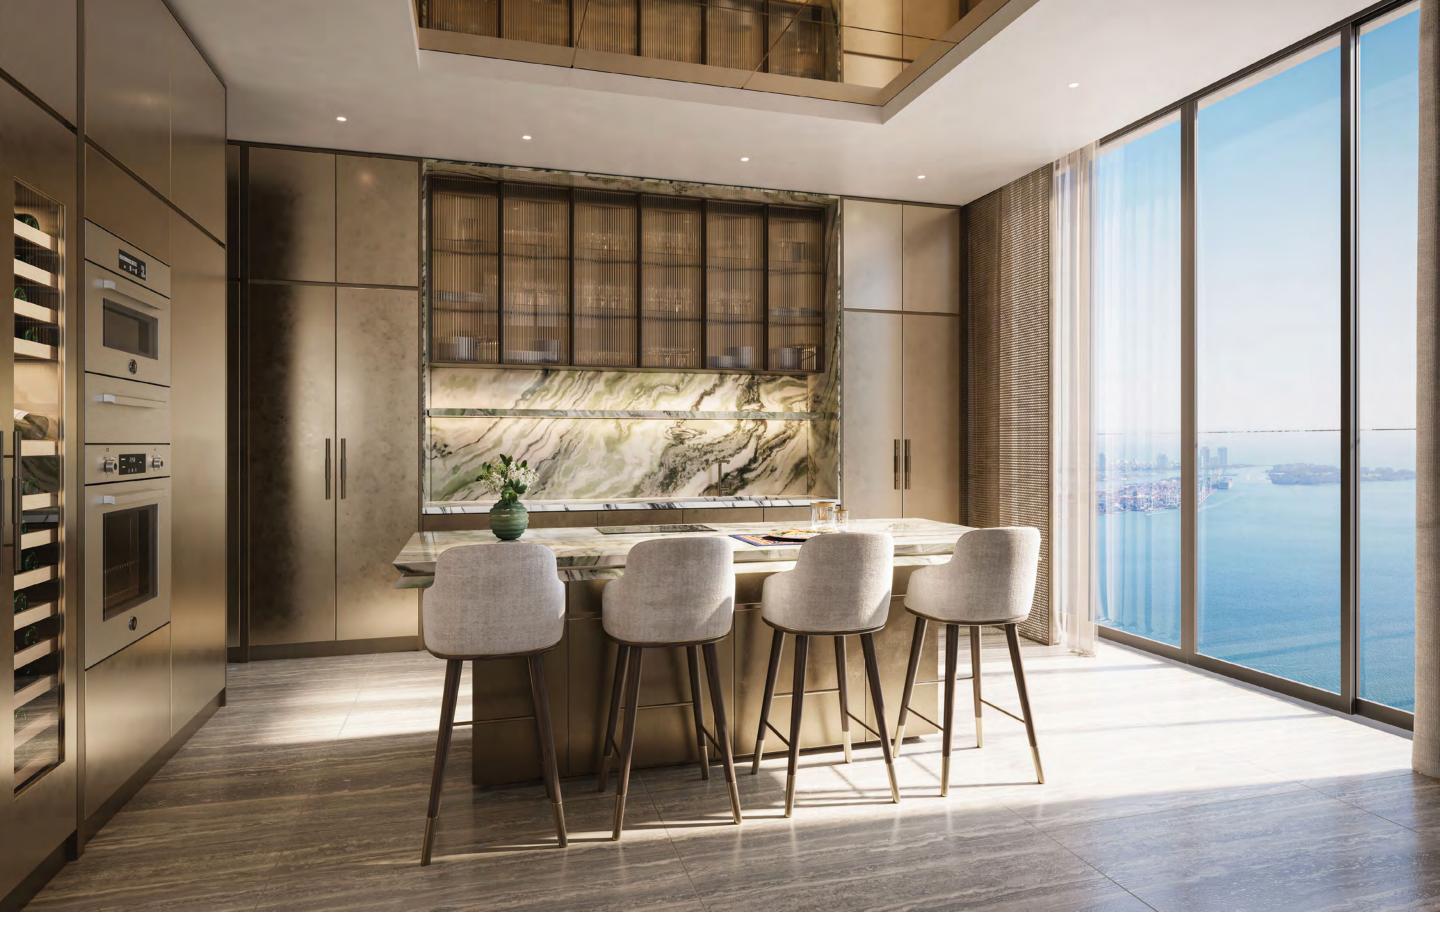

### CUSTOM KITCHEN

Designed by Dolce&Gabbana

#### FEATURES

Fully-integrated Sub Zero Refrigerator and Freezer

Sub Zero Wine Cooler\*

Fully-integrated Miele Dishwasher

Wolf Induction Cooktop and Vent

Wolf Stainless Steel Speed Oven\*

Wolf Stainless Steel Oven

Wolf Warming Drawer

XO Sink Disposal

\* IN SELECT RESIDENCES

KITCHEN IN CAMELIA GREEN MARBLE

KITCHEN IN COVELANO MACCHIA VECCHIA MARBLE