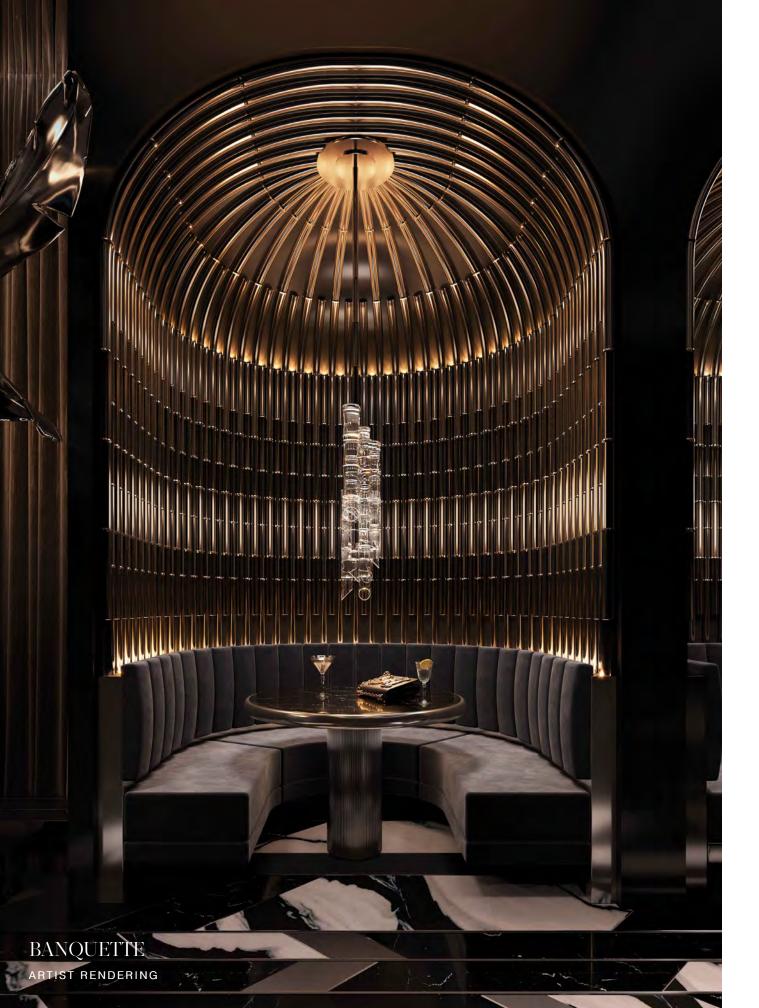

# EVENT SPACE

5,000 SF Event Space with Stage

Chef's Kitchen and Private Dining

Wine Cellar

Bar and Lounge

Theater

Dolce&Gabbana Salon by Appointment

### THE DG POOL CLUB

3,800 SF Pool

Gelateria Italiana

Grand Pool Bar with Poolside Service

Pool Deck Restaurant

Private Cabanas with Shade Devices