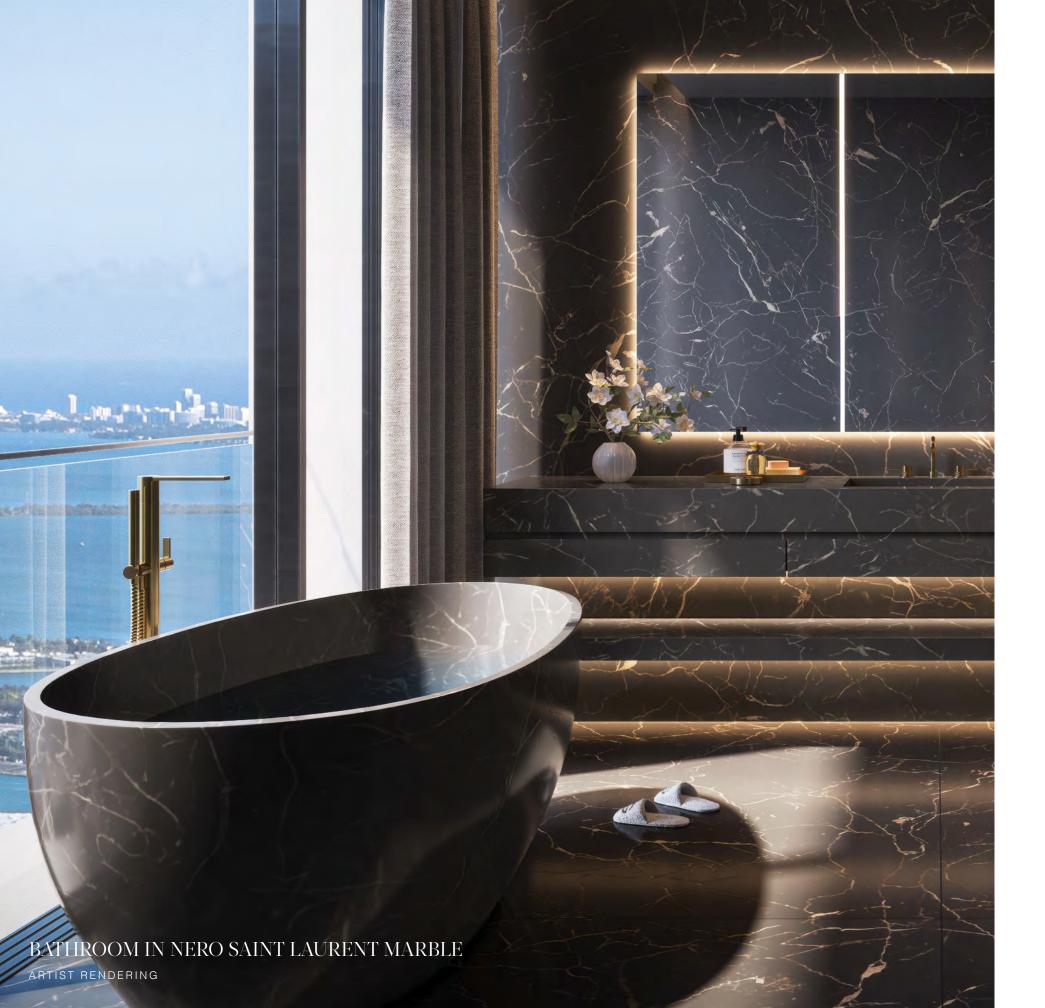

### PRIMARY BATHROOM

Custom bathrooms designed by Dolce&Gabbana

BATHROOM IN TRAVERTINO GIALLO

BATHROOM IN COVELANO MACCHIA VECCHIA MARBLE

### NERO SAINT LAURENT MARBLE

A marble evoking the cosmos, its strength in both style and material creates a sense of gravitas not typically seen in the home.