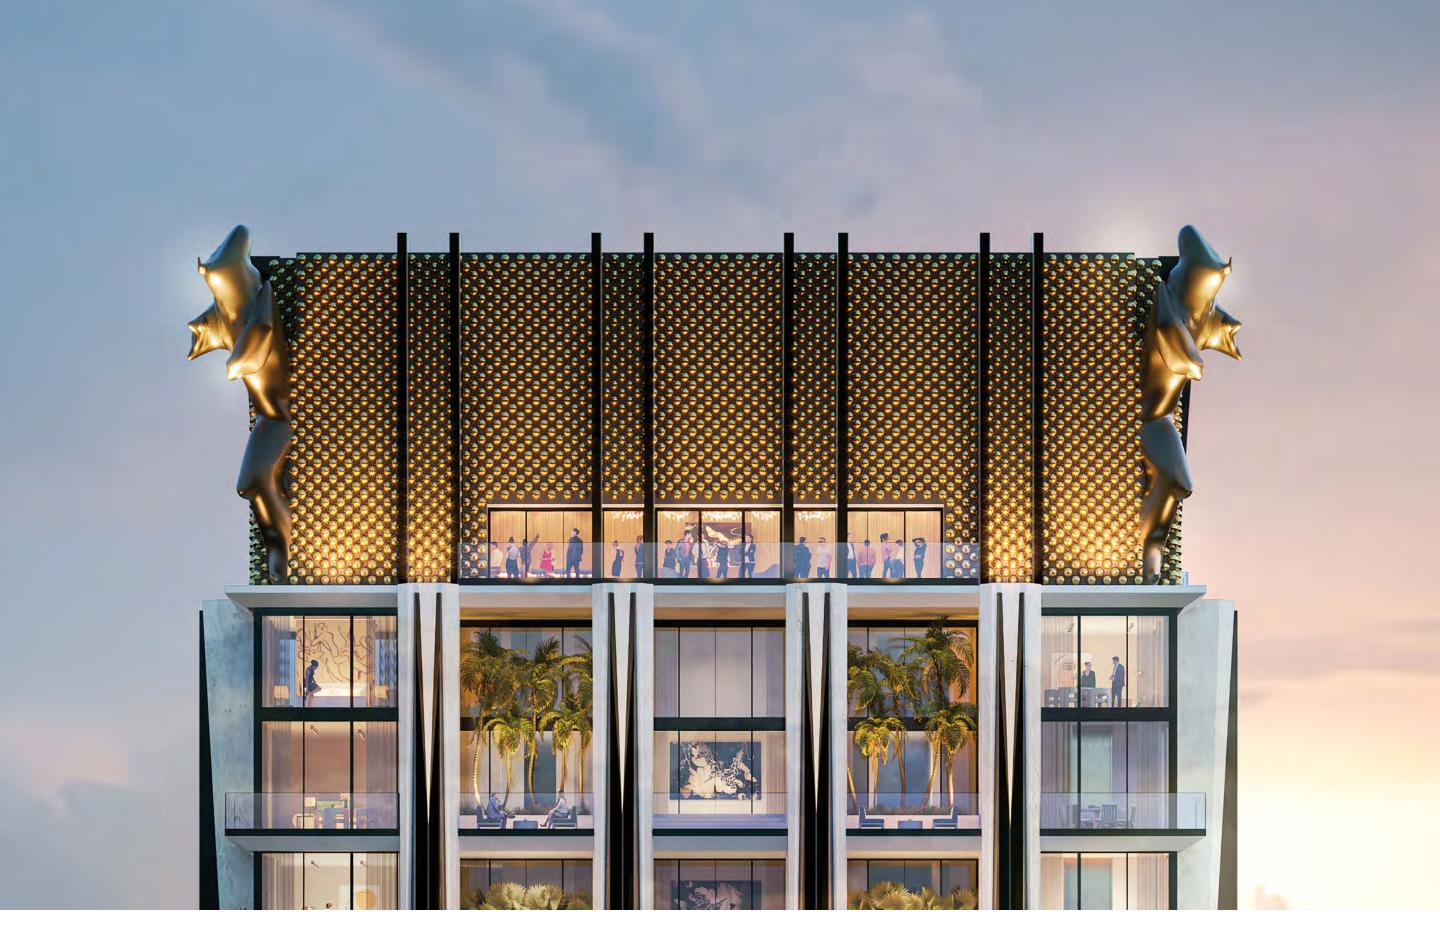

### UNMATCHED ARCHITECTURAL INTEGRITY

888 is an architectural landmark holistically designed for lasting impact.

Creating the tallest tower has robust intention. Here, with a facade designed by renowned architect William Sofield, the exterior of the tower invites a new appreciation for beauty in Miami.

Clad in limestone, a material that stands the test of time, with sculptural elements complemented by crisp black verticality that draws the eye upward.

This is an ode to the power of permanence.

This is a living dedication to the future of Miami.

A facade of Roman travertine exudes a timeless elegance that has adorned many of the world's most iconic buildings.

Combined with bas-relief beams, the building has an expressly vertical appearance, setting it far apart from its neighbors, standing at an awe-inspiring 1,049 feet tall.