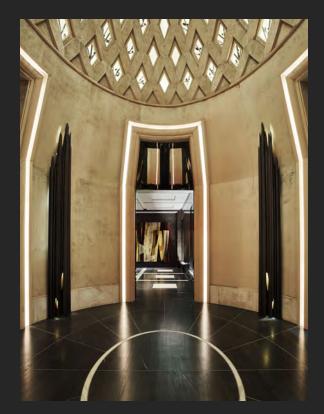

### UNMATCHED ARCHITECTURAL INTEGRITY

888 is an architectural landmark holistically designed for lasting impact.

Creating the tallest tower has robust intention. Here, with a facade designed by renowned architect William Sofield, the exterior of the tower invites a new appreciation for beauty in Miami.

Clad in limestone, a material that stands the test of time, with sculptural elements complemented by crisp black verticality that draws the eye upward.

This is an ode to the power of permanence.

This is a living dedication to the future of Miami.

A facade of Roman travertine exudes a timeless elegance that has adorned many of the world's most iconic buildings.

Combined with bas-relief beams, the building has an expressly vertical appearance, setting it far apart from its neighbors, standing at an awe-inspiring 1,049 feet tall.