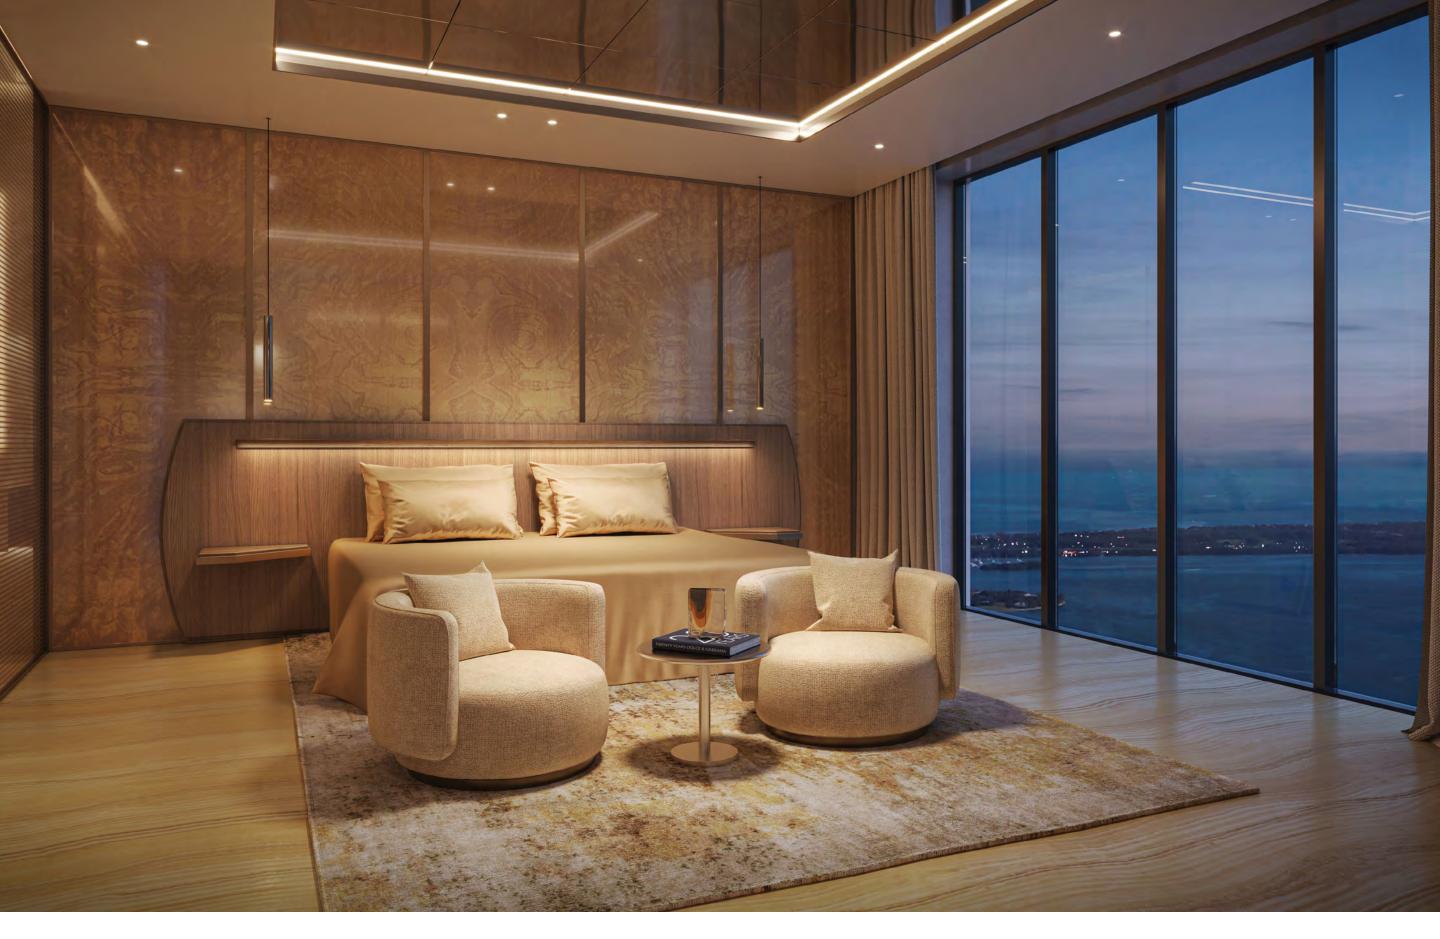

# PRIMARY SUITE

Designed by Dolce&Gabbana

# FEATURES

Fully built-out closets in custom millwork

Lockable owner's closets in primary suite

PRIMARY SUITE IN TRAVERTINO GIALLO