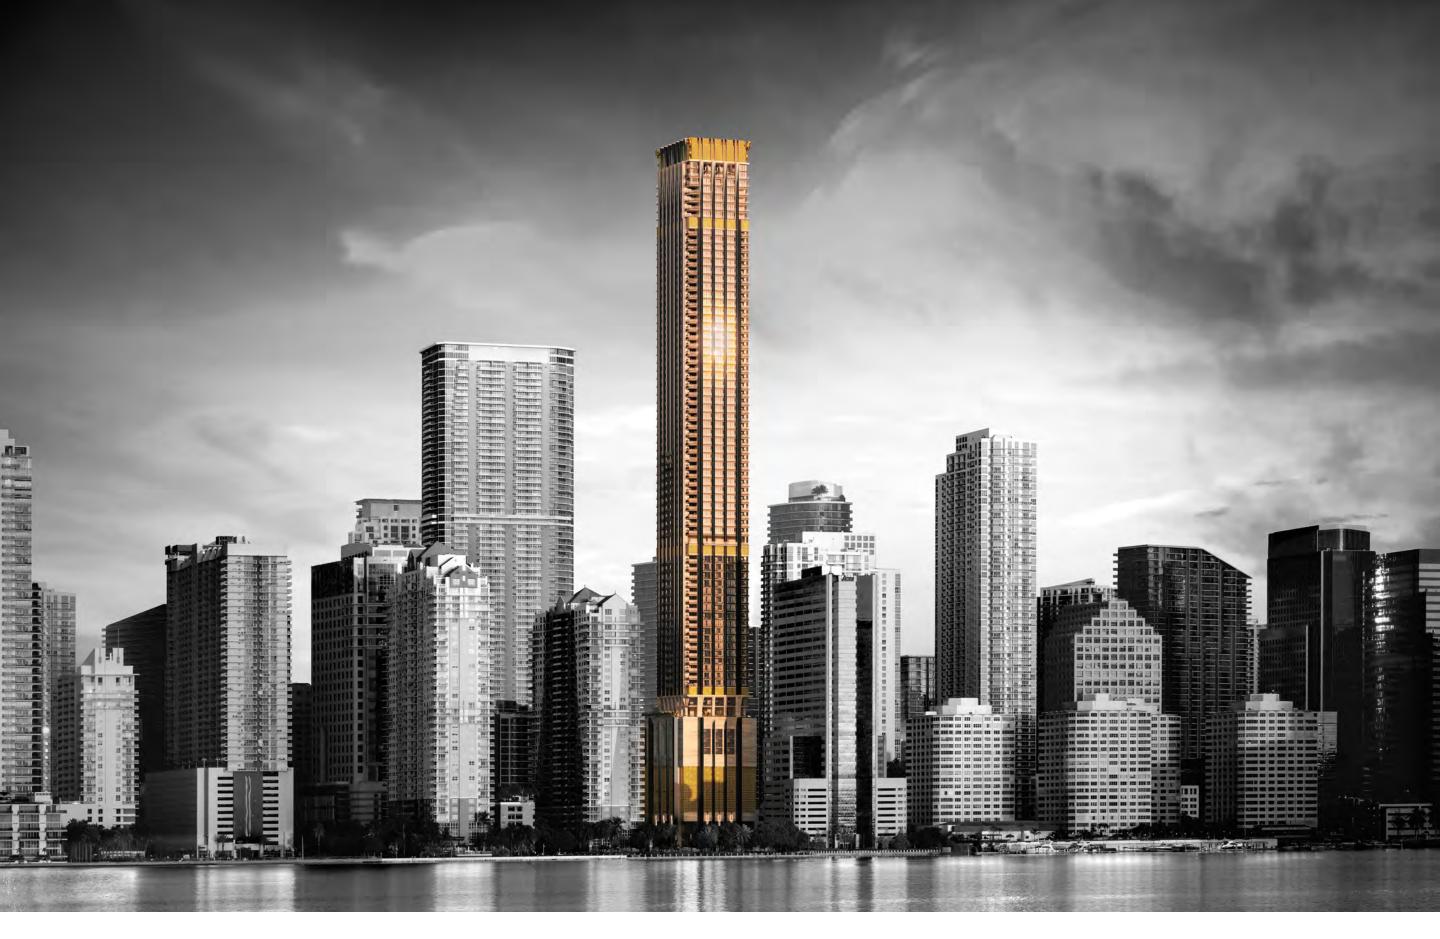

## THE MAGIC CITY'S TALLEST TOWER

### UNMATCHED ARCHITECTURAL INTEGRITY

888 is an architectural landmark holistically designed for lasting impact.

Creating the tallest tower has robust intention. Here, with a facade designed by renowned architect William Sofield, the exterior of the tower invites a new appreciation for beauty in Miami.

A facade of Roman travertine exudes a timeless elegance that has adorned many of the world's most iconic buildings.

Combined with bas-relief beams, the building has an expressly vertical appearance, setting it far apart from its neighbors, standing at an awe-inspiring 1,049 feet tall.