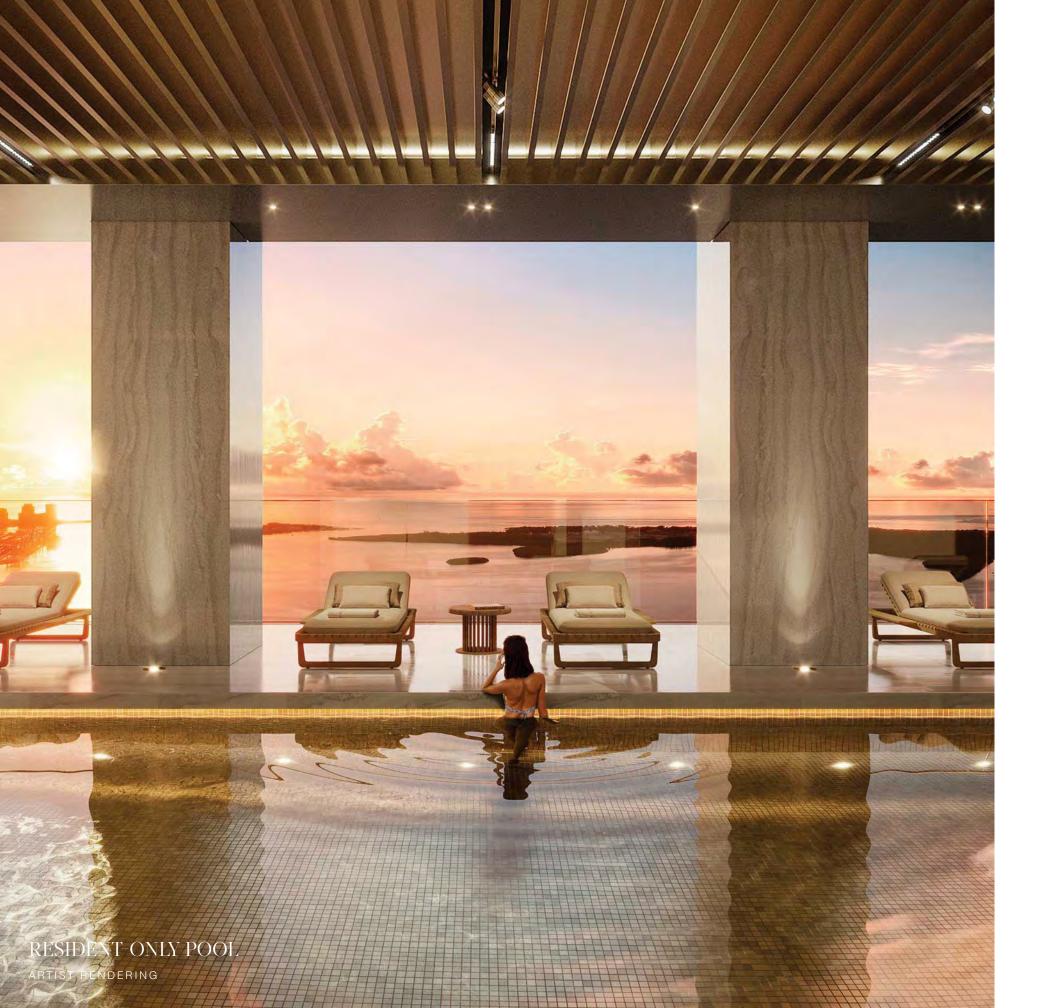

# RESIDENT-ONLY LUXURIES

At 888 Brickell, amenities are intended to be an extension of your home.

In addition to the outdoor pool club, a 44-foot lap pool is reserved strictly for residents.

A tailor and barber are available at a moment's notice.

### THE DG POOL CLUB

3,800 SF Pool

Gelateria Italiana

Grand Pool Bar with Poolside Service

Pool Deck Restaurant

Private Cabanas with Shade Devices