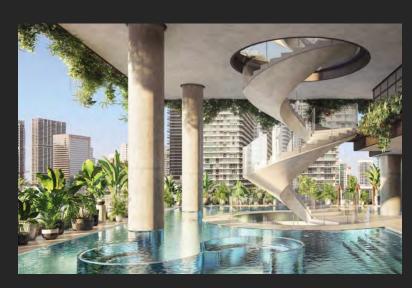

### THE DG POOL CLUB

3,800 SF Pool

Gelateria Italiana

Grand Pool Bar with Poolside Service

Pool Deck Restaurant

Private Cabanas with Shade Devices

# RESIDENT-ONLY LUXURIES

At 888 Brickell, amenities are intended to be an extension of your home.

In addition to the outdoor pool club, a 44-foot lap pool is reserved strictly for residents.

A tailor and barber are available at a moment's notice.