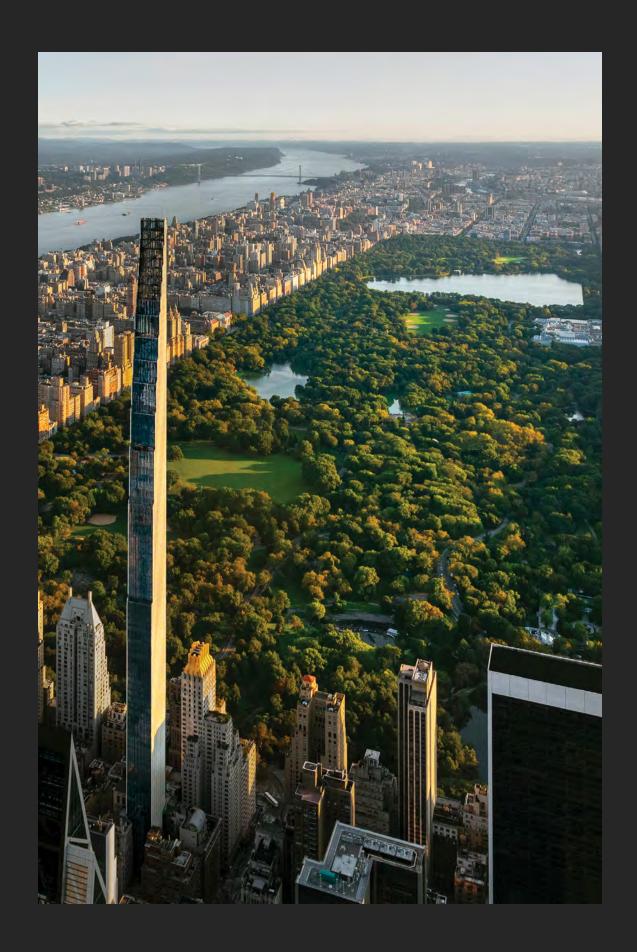

## THE MAGIC CITY'S TALLEST TOWER

# HONORING THE LIMITLESS POSSIBILITY OF MIAMI

### UNMATCHED ARCHITECTURAL INTEGRITY

888 is an architectural landmark holistically designed for lasting impact.

Creating the tallest tower has robust intention. Here, with a facade designed by renowned architect William Sofield, the exterior of the tower invites a new appreciation for beauty in Miami.

A facade of Roman travertine exudes a timeless elegance that has adorned many of the world's most iconic buildings.

Combined with bas-relief beams, the building has an expressly vertical appearance, setting it far apart from its neighbors, standing at an awe-inspiring 1,049 feet tall.