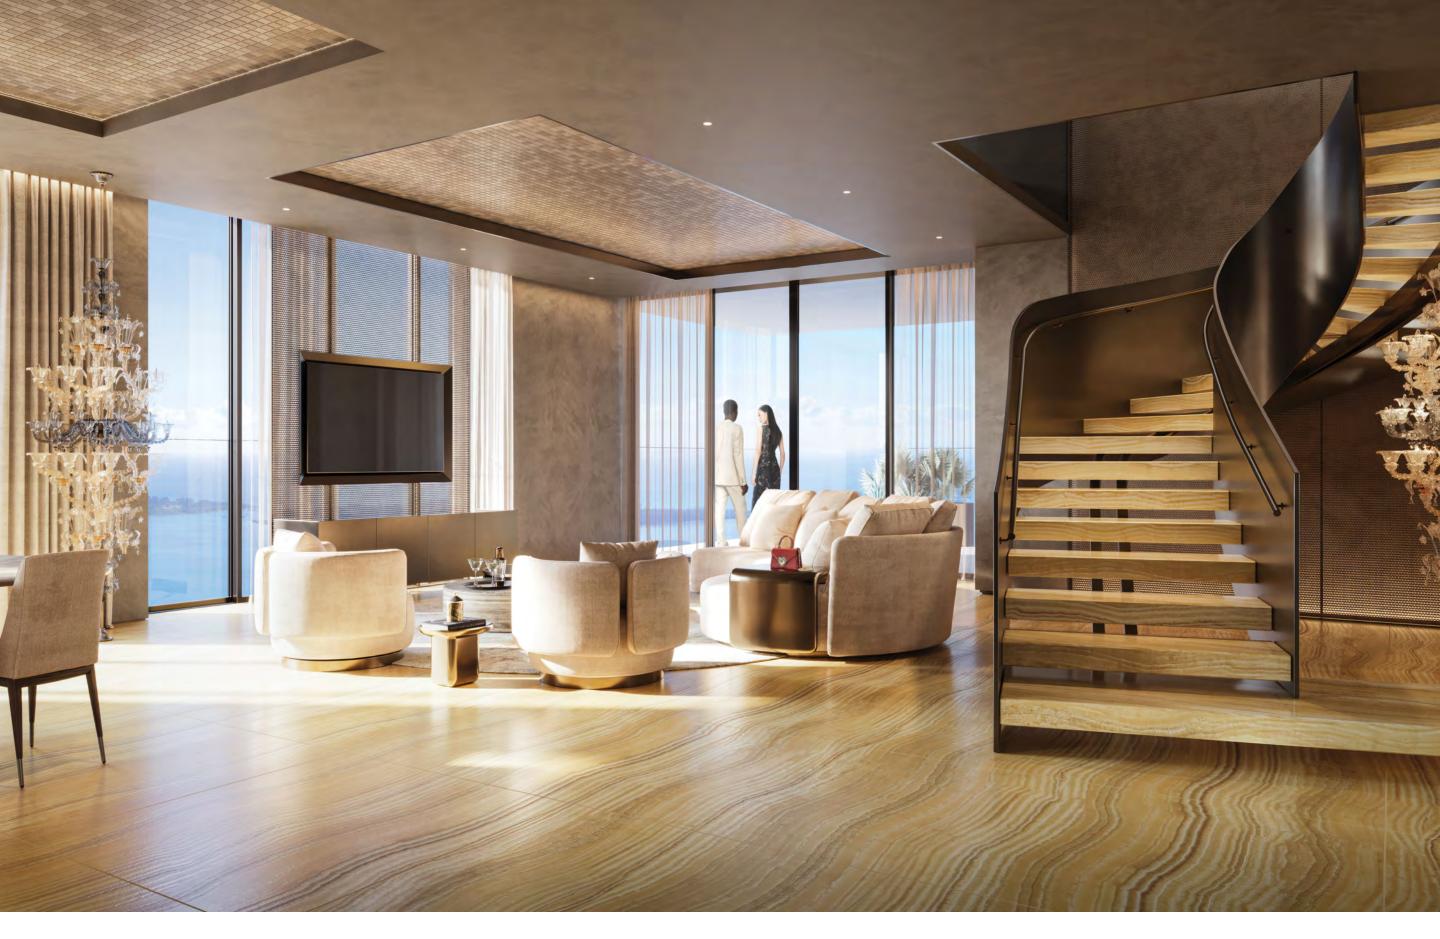

### TRAVERTINO GIALLO

Used by the Romans and sourced from the finest quarries in Italy, this is a material that makes any moment feel monumental.