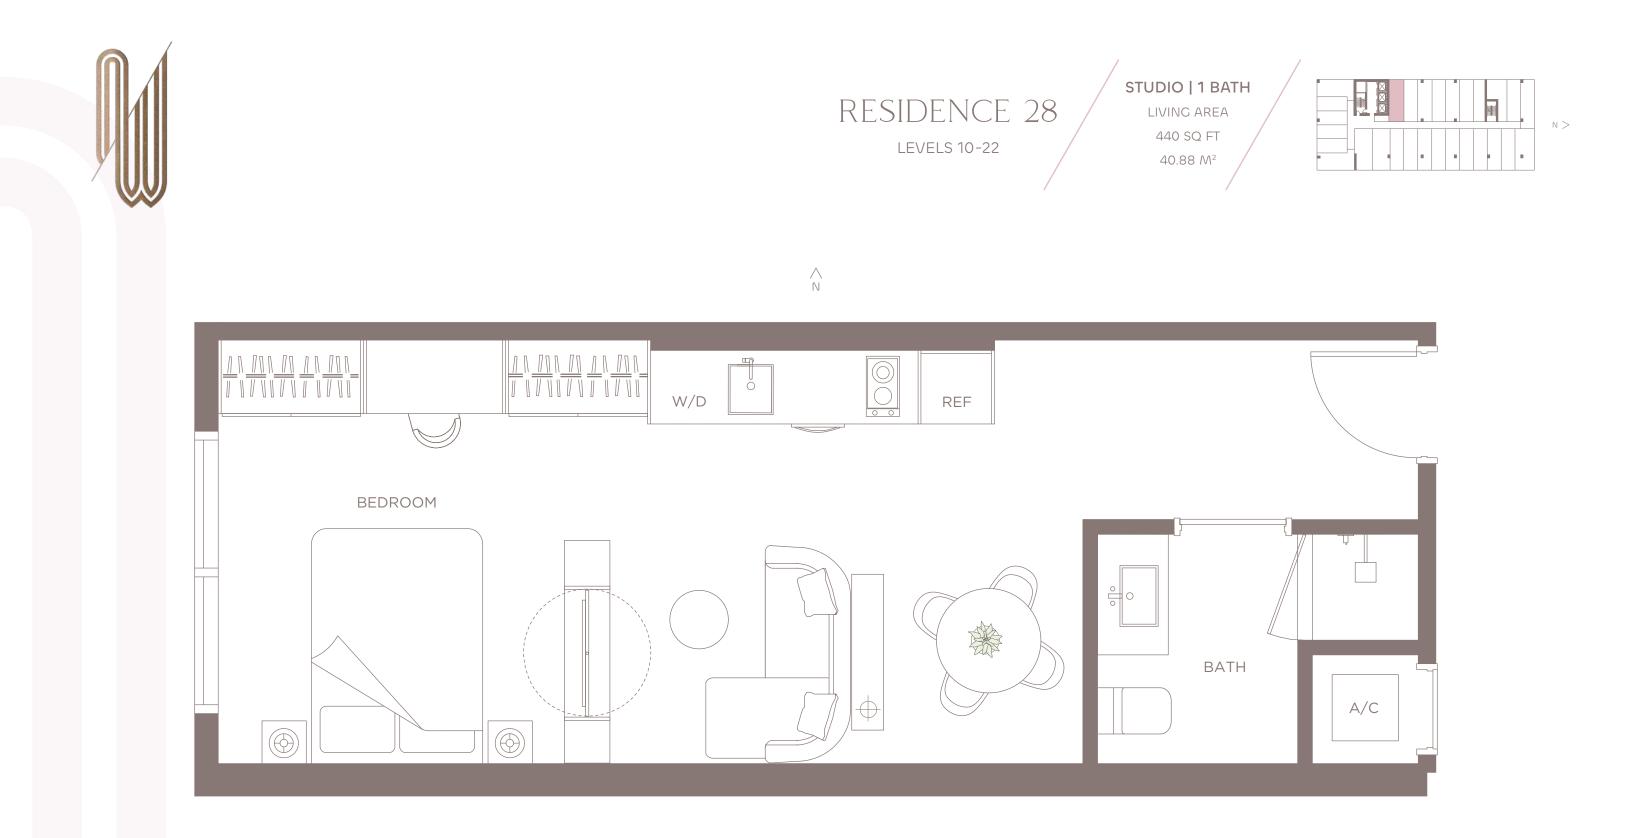

MINED BY USING THE DESCRIPTION AND DEFINITION OF THE UNIT. STATED SOLARE FOOTAGES ARE RANGES FOR A PARTICULAR UNIT STORE OF THE UNIT SET FORTH IN THE DECLARATION OF CONDOMINIUM (WHICH GENERALLY ONLY INCLUDES) THE AREA THAT WOULD BE DETERMINED BY USING THE DESCRIPTION AND DEFINITION OF THE UNIT. STATES ON DECORVING WALLS AND DECARATION OF CONDOMINIUM (WHICH GENERALLY ONLY INCLUDES) THE AREA THAT WOULD BE DETERMINED BY USING THE DESCLARATION OF CONDOMINIUM (WHICH GENERALLY ONLY INCLUDES) THE RESIDENCES. THE RESULT ON THE DESCLARATION OF CONDOMINIUM (WHICH GENERALLY ONLY INCLUDES) THE DESCLARATION OF CONDOMINIUM (WHICH CENTRAL RAND REPORTARE OF THE UNIT AS DEFINED IN THE DECLARATION OF CONDOMIN

















## RESIDENCE 24 LEVELS 10-22





## RESIDENCE 25 LEVELS 10-22