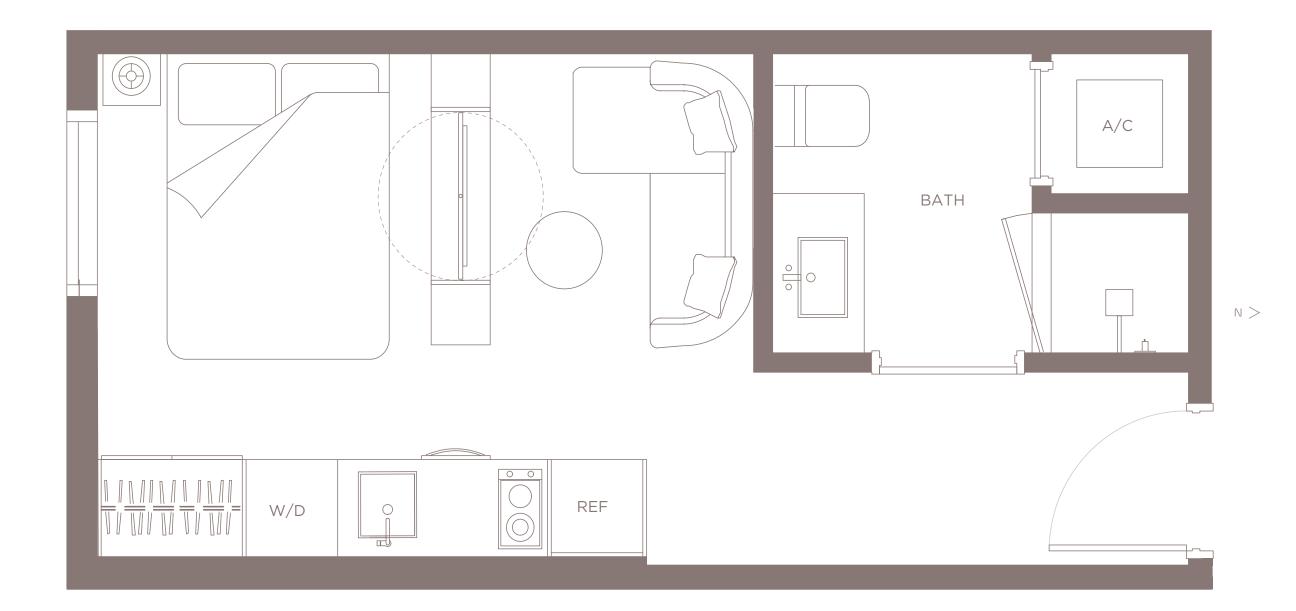

## RESIDENCE 13 LEVESL 10-22

STUDIO | 1 BATH LIVING AREA 395 SQ FT 36.70 M<sup>2</sup>

CARL REPRESENTATIONS CANNOT BE RELIED UPON AS CORRECTLY STATING THE REPRESENTATIONS OF THE DEVELOPER. FOR CORRECT REPRESENTATIONS, MAKE REFERENCE TO THIS BROCHURE AND TO THE DOCUMENTS REQUIRED BY SECTION 718.503, FLORIDA STATUTES, TO BE FURNISHED BY A DEVELOPER TO A BUYER OR LESSEE.