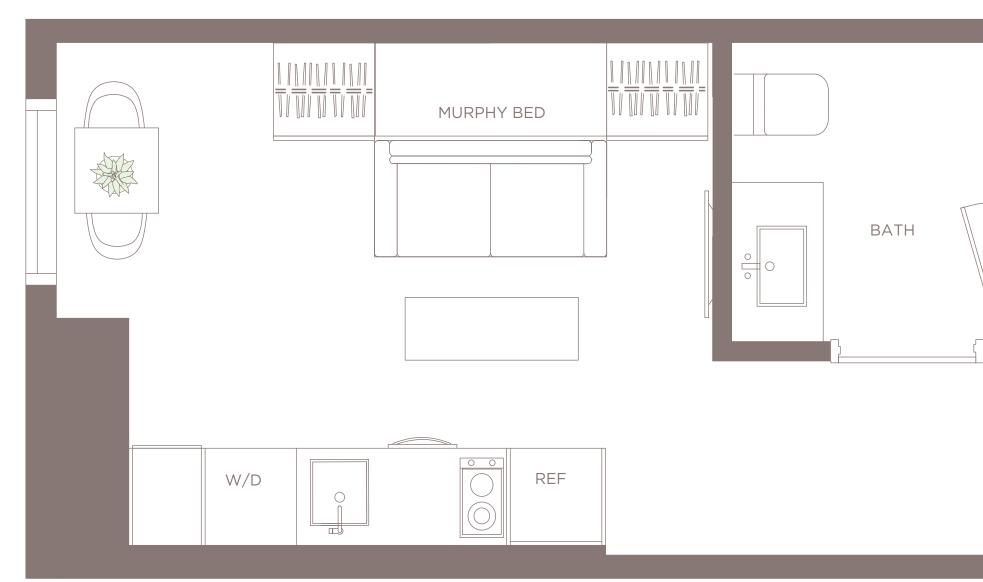

STUDIO | 1 BATH LIVING AREA 511 SQ FT 47.47 M<sup>2</sup>

 $\wedge$ 

CARL REPRESENTATIONS CANNOT BE RELIED UPON AS CORRECTLY STATING THE REPRESENTATIONS OF THE DEVELOPER. FOR CORRECT REPRESENTATIONS, MAKE REFERENCE TO THIS BROCHURE AND TO THE DOCUMENTS REQUIRED BY SECTION 718.503, FLORIDA STATUTES, TO BE FURNISHED BY A DEVELOPER TO A BUYER OR LESSEE.