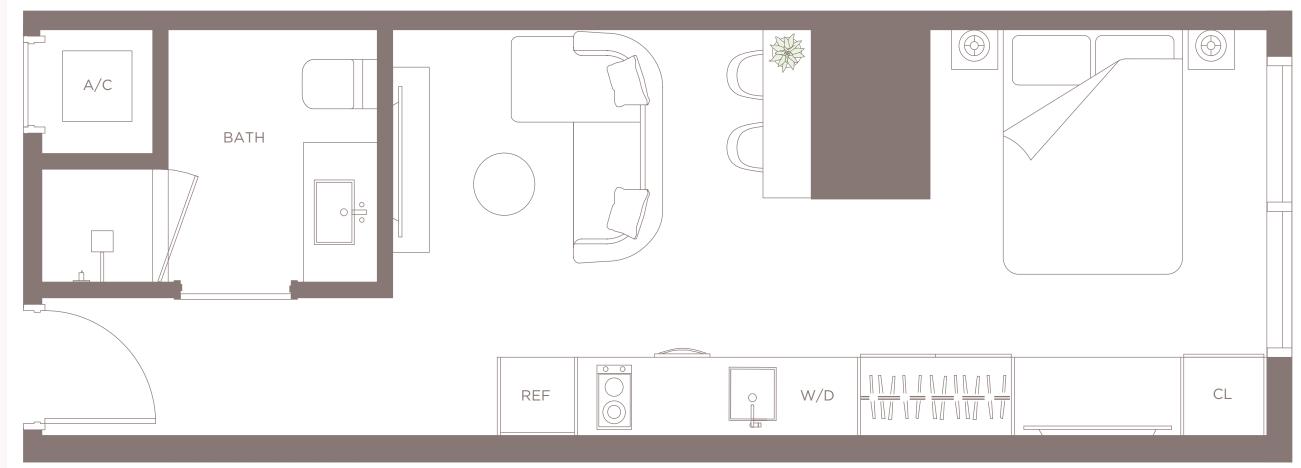

NITS SHOWN ARE EXAMPLES OF UNIT TYPES AND MAY NOT DEPICT ACTUAL UNITS. STATED SQUARE FOOTAGES ARE RANGES FOR A PARTICULAR UNIT TYPE AND ARE MEASURED TO THE EXTERIOR BOUNDARIES OF THE EXTERIOR WALLS AND THE CENTERLINE OF INTERIOR DEMISING WALLS AND IN FACT ARE LARGER THAN THE REATHAT WOULD BE DETERMINED BY USING THE DESCRIPTION AND DEFINITION OF THE "UNIT" SET FORTH IN THE DECLARATION OF CONDOMINIUM (WINTS'S FOOTAGE REFLECTED HERE. ALL DEPICITIONS OF APPRILAVON DI THE DECLARATION OF CONDOMINIUM (WINTS'S FORTH IN THE DECLARATION OF CONDOMINIUM (WINT'S'S FORTH IN THE PURCHASE OF THE WALLS AND IS ESS THAN THE SQUARE FOOTAGE ARE APPROXIMATE. YOU WALLS AND THE PURCHASE OF THE UNIT'S ESTHAN THE SCHA



## RESIDENCE 13 LEVESL 10-22





STUDIO | 1 BATH LIVING AREA 395 SQ FT 36.70 M<sup>2</sup>





CARL REPRESENTATIONS CANNOT BE RELIED UPON AS CORRECTLY STATING THE REPRESENTATIONS OF THE DEVELOPER. FOR CORRECT REPRESENTATIONS, MAKE REFERENCE TO THIS BROCHURE AND TO THE DOCUMENTS REQUIRED BY SECTION 718.503, FLORIDA STATUTES, TO BE FURNISHED BY A DEVELOPER TO A BUYER OR LESSEE.

NO FEDERALAGENCY HAS JUDGED THE MERITS OR VALUE, IF ANY, OF THIS PROPERTY. THIS IS NOT AN OFFER TO SELL, OR SOLICITATION OF OFFERS TO BUY, THE CONDOMINIUM UNITS IN STATES WHERE SUCH OFFER OR SOLICITATION CANNOT BE MADE. THESE DRAWINGS ARE CONCEPTUAL ONLY AND ARE FOR THE CONVENIENCE OF REFERENCE. THEY SHOULD NOT BE RELIED UPON AS REPRESENTATIONS, EXPRESS OR IMPLIED, OF THE FINAL DETAIL OF THE RESIDENCES. UNITS SHOWN ARE EXAMPLES OF UNIT TYPES AND MAY NOT DEPICT ACTUAL UNITS. STATED SQUARE FOOTAGES ARE RANGES