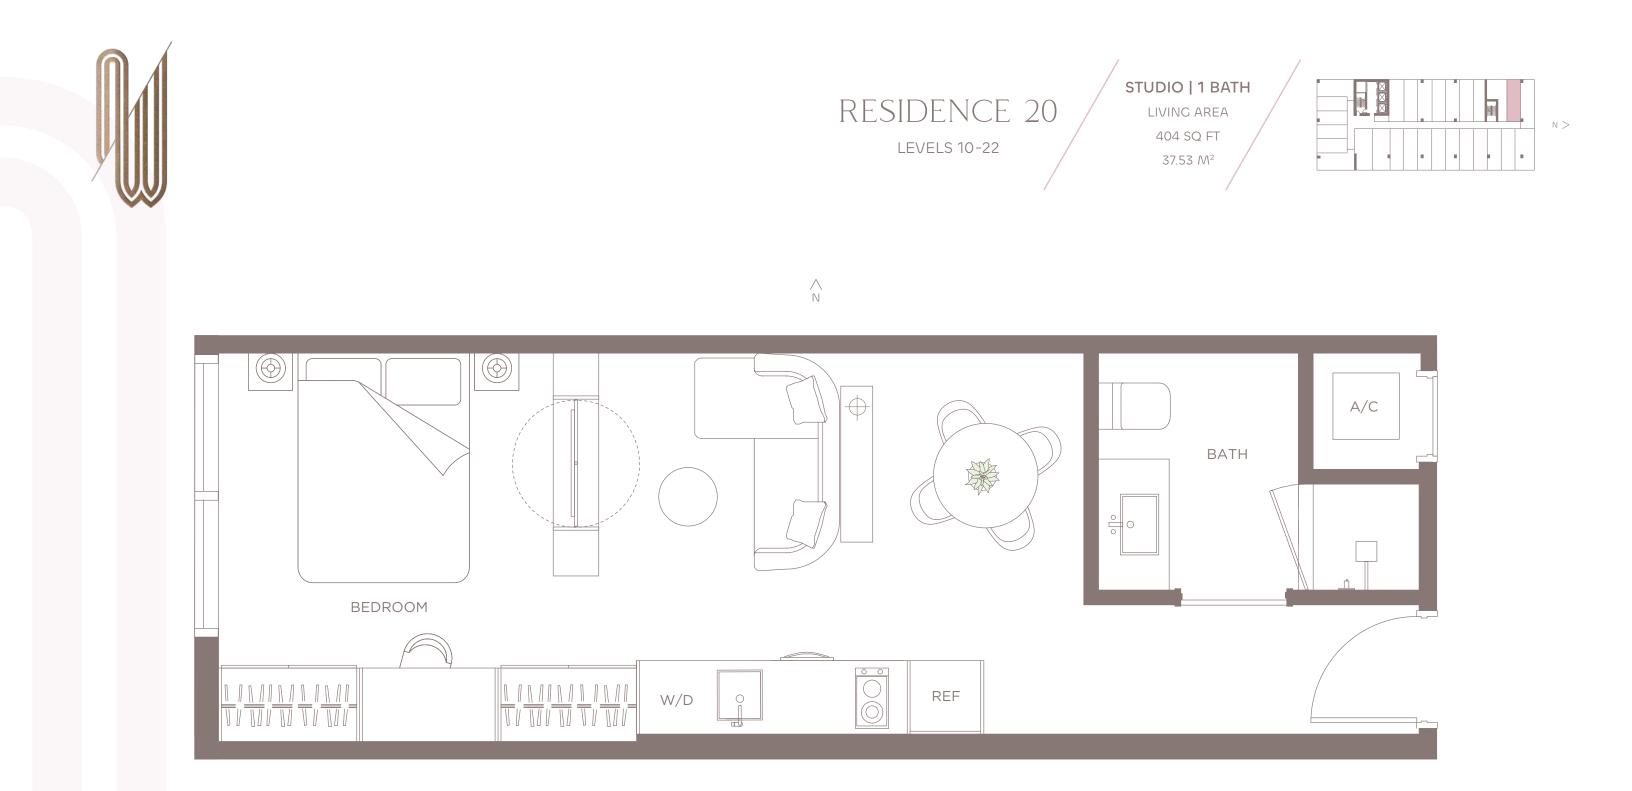

D UPON AS REPRESENTATIONS, EXPRESS OR IMPLIED, OF THE FINAL DETAIL OF THE RESIDENCES. UNITS SHOWN ARE EXAMPLES OF UNIT TYPES AND MAY NOT DEPICT ACTUAL UNITS. STATED SQUARE FOOTAGES ARE RANGES FOR A PARTICULAR UNIT TYPE AND ARE MEASURED TO THE EXTERIOR BOUNDARIES OF THE EXTERIOR WALLS AND THE CENTERLINE OF INTERIOR DEMISING WALLS AND IN FACT ARE LARGER THAN THE REATHAT WOULD BE DETERMINED BY USING THE DESCRIPTION AND DEFINITION OF THE "UNIT" SET FORTH IN THE DECLARATION OF CONDOMINIUM (WINTS'S FOOTAGE REFLECTED HERE. ALL DEPICITIONS OF APPRILAVON DI THE DECLARATION OF CONDOMINIUM (WINTS'S FORTH IN THE DECLARATION OF CONDOMINIUM (WINT'S'S FORTH IN THE PURCHASE OF THE WALLS AND IS ESS THAN THE SQUARE FOOTAGE ARE APPROXIMATE. YOU WALLS AND THE PURCHASE OF THE UNIT'S ESTHAN THE SCHA















## RESIDENCE 21 LEVELS 10-22



## RESIDENCE 21 LEVELS 10-22

STUDIO | 1 BATH LIVING AREA 405 SQ FT 37.63 M<sup>2</sup>



CANNOT BE RELIED UPON AS CORRECTLY STATING THE REPRESENTATIONS OF THE DEVELOPER. FOR CORRECT REPRESENTATIONS, MAKE REFERENCE TO THIS BROCHURE AND TO THE DOCUMENTS REQUIRED BY SECTION 718.503, FLORIDA STATUTES, TO BE FURNISHED BY A DEVELOPER TO A BUYER OR LESSEE.

NO FEDERALAGENCY HAS JUDGED THE MERITS OR VALUE, IF ANY, OF THIS PROPERTY. THIS IS NOT AN OFFER TO SELL, OR SOLICITATION OF OFFERS TO BUY, THE CONDOMINIUM UNITS IN STATES WHERE SUCH OFFER OR SOLICITATION CANNOT BE MADE. THESE DRAWINGS ARE CONCEPTUAL ONLY AND ARE FOR THE CONVENIENCE OF REFERENCE. THEY SHOULD NOT BE RELIED UPON AS REPRESENTATIONS, EXPRESS OR IMPLIED, OF THE FINAL DETAIL OF THE RESIDENCES. UN