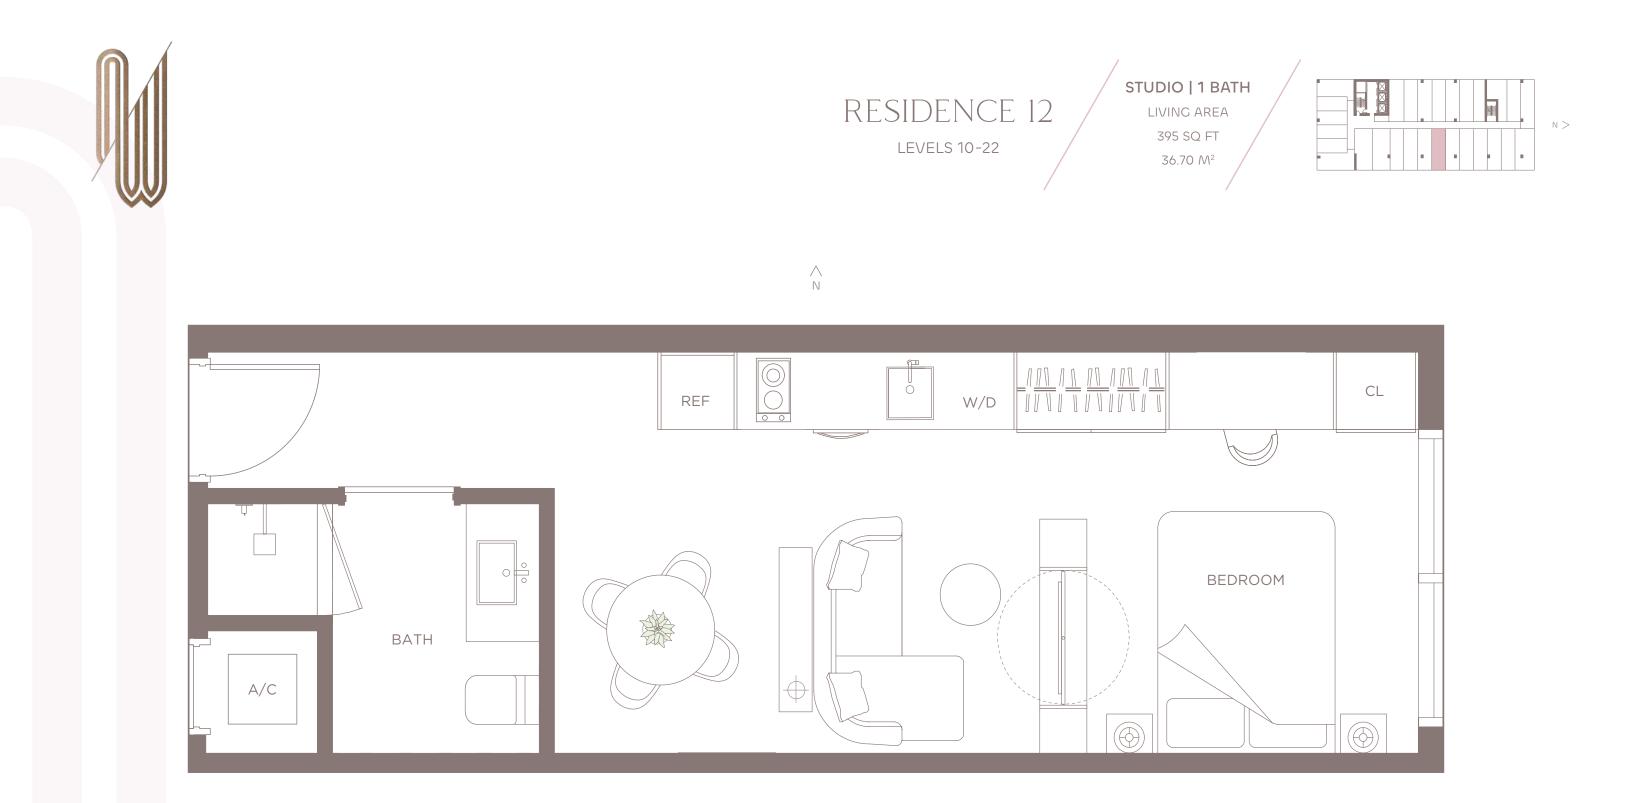

LD BE DETERMINED BY USING THE DESCRIPTION OF CONDOMINIUM (UNITS', STATED SQUARE FOOTAGES ARE RANGES FOR A PARTICULAR UNIT TYPE AND ARE MEASURED TO THE EXTERIOR BOUNDARIES OF THE EXTERIOR WALLS AND THE DESCRIPTION AND DEPICITACTARE LARGER THAN THE AREA THAT WOULD BE DETERMINED BY USING THE DESCRIPTION OF CONDOMINIUM (UNITS', STATED SQUARE FOOTAGES ARE RANGES FOR A PARTICULAR UNIT SECTION AND ARE FORTAGE REFLECTED HERE. ALL DEPICITORS OF THE DESCLARATION OF CONDOMINIUM (UNITS', STATED SQUARE FOOTAGE ARE APERICAL Y ONLY ARE CONCEPTUAL ONES, SOFFITS, FLOOR AND ONE ARE FOOTAGE ARE APEROXIMATE. SOFTEME THE SINCLUDED WITH THE PURNISHINGS AND DECOR ILL DESCRIPTION AND ANY ADDEND ATTERETOR FOOTAGE ARE APPROXIMATE. WITH SPECIFIC AND ANY ADARY WITH SPECIFIC ANT THE REAST POINTS OF EACH GIVEN TH







NO FEDERALAGENCY HAS JUDGED THE MERITS OR VALUE, IF ANY, OF THIS PROPERTY. THIS IS NOT AN OFFER TO SELL, OR SOLICITATION OF OFFERS TO BUY, THE CONDOMINIUM UNITS IN STATES WHERE SUCH OFFER OR SOLICITATION CANNOT BE MADE. THESE DRAWINGS ARE CONCEPTUAL ONLY AND ARE FOR THE CONVENIENCE OF REFERENCE. THEY SHOULD NOT BE RELIED UPON AS REPRESENTATIONS, EXPRESS OR IMPLIED, OF THE FINAL DETAIL OF THE RESIDENCES. UNITS SHOWN ARE EXAMPLES OF UNIT TYPES AND MAY NOT DEPICT ACTUAL UNITS. STATED SQUARE FOOTAGES ARE RANGES FOR A PARTICULAR UNIT TYPE AND ARE MEASURED TO THE EXTERIOR BOUNDARIES OF THE EXTERIOR WALLS AND THE CENTERLINE OF INTERIOR DEMISING WALLS AND IN FACT ARE LARGER THAN THE REATHAT WOULD BE DETERMINED BY USING THE DESCRIPTION AND DEFINITION OF THE "UNIT" SET FORTH IN THE DECLARATION OF