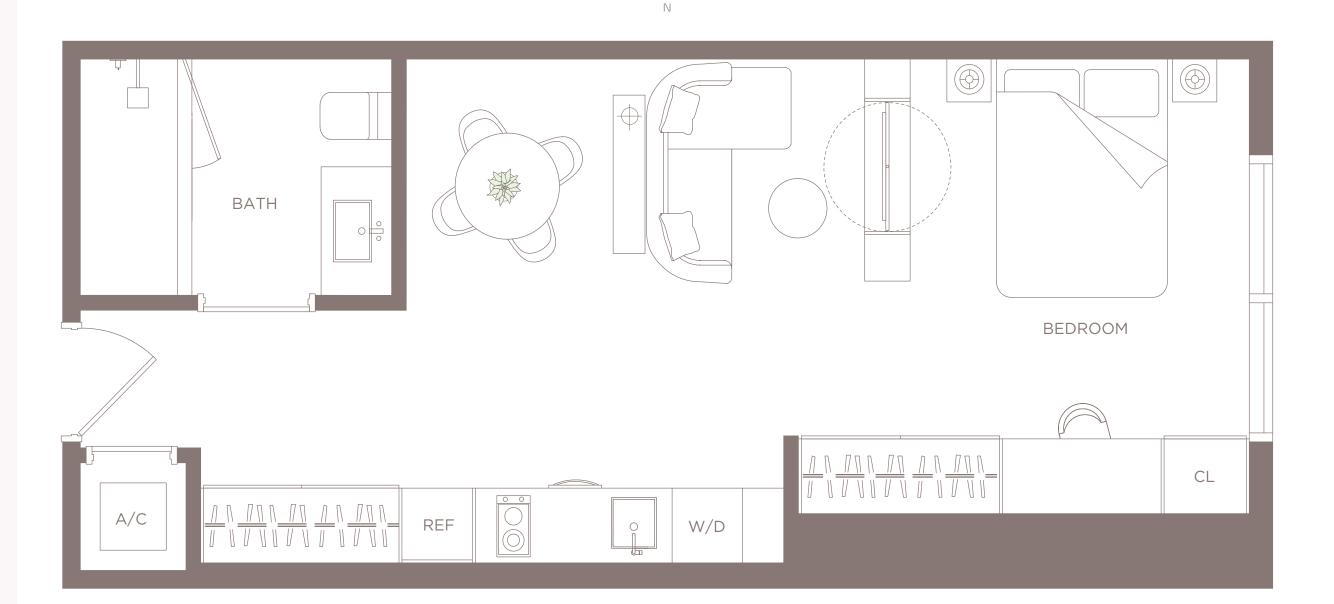

UT REGARD FOR ANY CUTOUTS. UNIT ORIENTATION AND WINDOWS (INCLUDING NUMBER, SIZE, ORIENTATION AND WINDOWS (INCLUDING NUMBER, SIZE, ORIENTATION AND AWNINGS), BALCONY/LANAIS (INCLUDING CONFIGURATION, SIZE AND RAILING/BALUSTRADE), STRUCTURE AND MECHANICAL CHASES MAY VARY. THE DEVELOPER EXPRESSLY RESERVES THE RIGHT TO MAKE MODIFICATIONS, REVISIONS AND CHANGES IT DEEMS DESIRABLE IN ITS SOLE AND ABSOLUTE DISCRETION AND WITHOUT NOTICE. ALL DRAWINGS ARE CONCEPTUAL RENDERINGS AND THE DEVELOPER EXPRESSLY RESERVES THE RIGHT TO MAKE MODIFICATIONS. ACTUAL VIEWS MAY VARY AND CANNOT BE GUARANTEED. VIEWS SHOWN CANNOT BE GUARANTEED. VIEWS ARE FURTHER ADDRESSED IN THE PURCHASE AGREEMENT AND ANY ADDENDA THERETO AND THE CONDOMINIUM DOCUMENTS.









STUDIO | 1 BATH LIVING AREA 511 SQ FT 47.47 M<sup>2</sup>



 $\wedge$ 

CARL REPRESENTATIONS CANNOT BE RELIED UPON AS CORRECTLY STATING THE REPRESENTATIONS OF THE DEVELOPER. FOR CORRECT REPRESENTATIONS, MAKE REFERENCE TO THIS BROCHURE AND TO THE DOCUMENTS REQUIRED BY SECTION 718.503, FLORIDA STATUTES, TO BE FURNISHED BY A DEVELOPER TO A BUYER OR LESSEE.

NO FEDERALAGENCY HAS JUDGED THE MERITS OR VALUE, IF ANY, OF THIS PROPERTY. THIS IS NOT AN OFFER TO SELL, OR SOLICITATION OF OFFERS TO BUY, THE CONDOMINIUM UNITS IN STATES WHERE SUCH OFFER OR SOLICITATION CANNOT BE MADE. THESE DRAWINGS ARE CONCEPTUAL ONLY AND ARE FOR THE CONVENIENCE OF REFERENCE. THEY SHOULD NOT BE RELIED UPON AS REPRESENTATIONS, EXPRESS OR IMPLIED, OF THE FINAL DETAIL OF THE RESIDENCES. UNITS SHOWN ARE EXAMPLES OF UNIT TYPES AND MAY NOT DEPICT ACTUAL UNITS. STATED SQUARE FOOTAGES