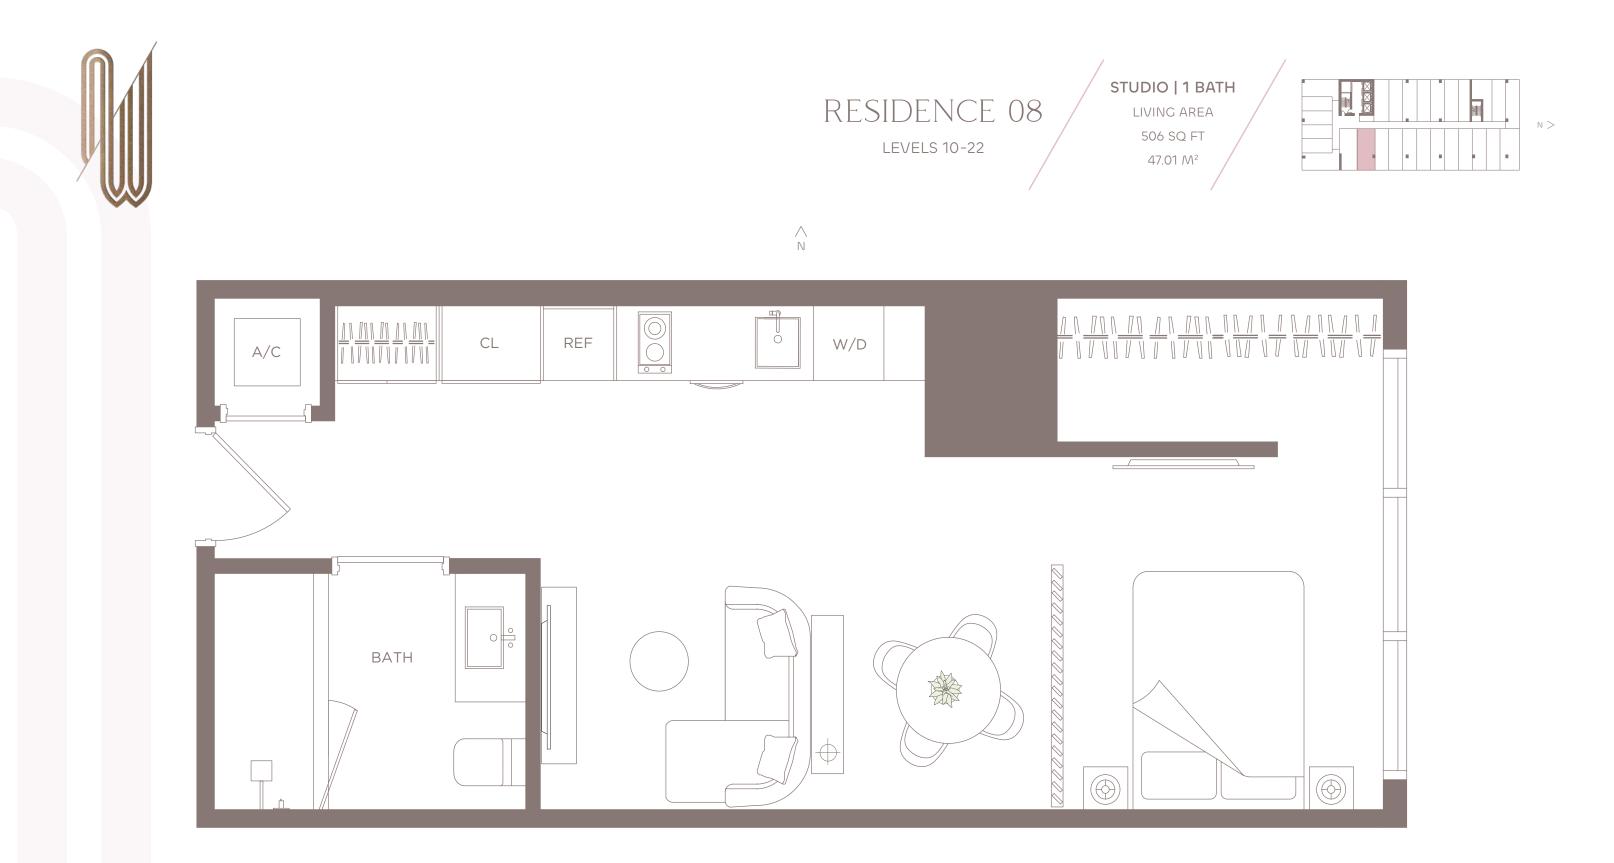

ONDOMINIUM (WHICH GENERALLY ONLY INCLUDES ARE AND FACT ARE LARGER THAN THE AREATHAT WOULD BE DETERMINED BY USING THE DESCRIPTION OF CONDOMINIUM (WHICH GENERALLY ONLY INCLUDES ARE RANGES FOR A PARTICULAR UNIT TYPE AND ARE FORTAGE REFLECTED HERE. ALL DEPICITION OF CONDOMINIUM (WHICH GENERALLY ONLY INCLUDES THE INTERIOR DETERTION OF CONDOMINIUM (WHICH GENERALLY ONLY INCLUDES THE EXTERIOR WALLS AND INTERVIEW OF THE EXTERIOR WALLS AND INTERVIEW OF THE EXTERIOR WALLS AND INTERVIEW OF THE SUBJECT ON THE EXTERIOR WALLS AND INTERVIEW OF THE EXTERIOR WALLS AND THE RESIDENCES. OF THE EXTERIOR WALLS AND INTO THE DECLARATION OF CONDOMINIUM (WHICH GENERALLY ONLY AND THE PRENENTS, SOLE AND ARE FOOTAGE ARE APPROXIMATE. SOLE AND THE PRENENTS, SOLE AND ARE FOOTAGE ARE APPROXIMATE, WILL ORIVINT'S FLO









NO FEDERALAGENCY HAS JUDGED THE MERITS OR VALUE, IF ANY, OF THIS PROPERTY. THIS IS NOT AN OFFER TO SELL, OR SOLICITATION OF OFFERS TO BUY, THE CONDOMINIUM UNITS IN STATES WHERE SUCH OFFER OR SOLICITATION CANNOT BE MADE. THESE DRAWINGS ARE CONCEPTUAL ONLY AND ARE FOR THE CONVENIENCE OF REFERENCE. THEY SHOULD NOT BE RELIED UPON AS REPRESENTATIONS, EXPRESS OR IMPLIED, OF THE FINAL DETAIL OF THE RESIDENCES. UNITS SHOWN ARE EXAMPLES OF UNIT TYPES AND MAY NOT DEPICT ACTUAL UNITS. STATED SQUARE FOOTAGES ARE RANGES FOR A PARTICULAR UNIT TYPE AND ARE MEASURED TO THE EXTERIOR BOUNDARIES OF THE EXTERIOR WALLS AND THE CENTERLINE OF INTERIOR DEMISING WALLS AND IN FACT ARE LARGER THAN THE REATHAT WOULD BE DETERMINED BY USING THE DESCRIPTION AND DEFINITION OF THE TWINT'S ET FORTH IN THE DECLARATION OF