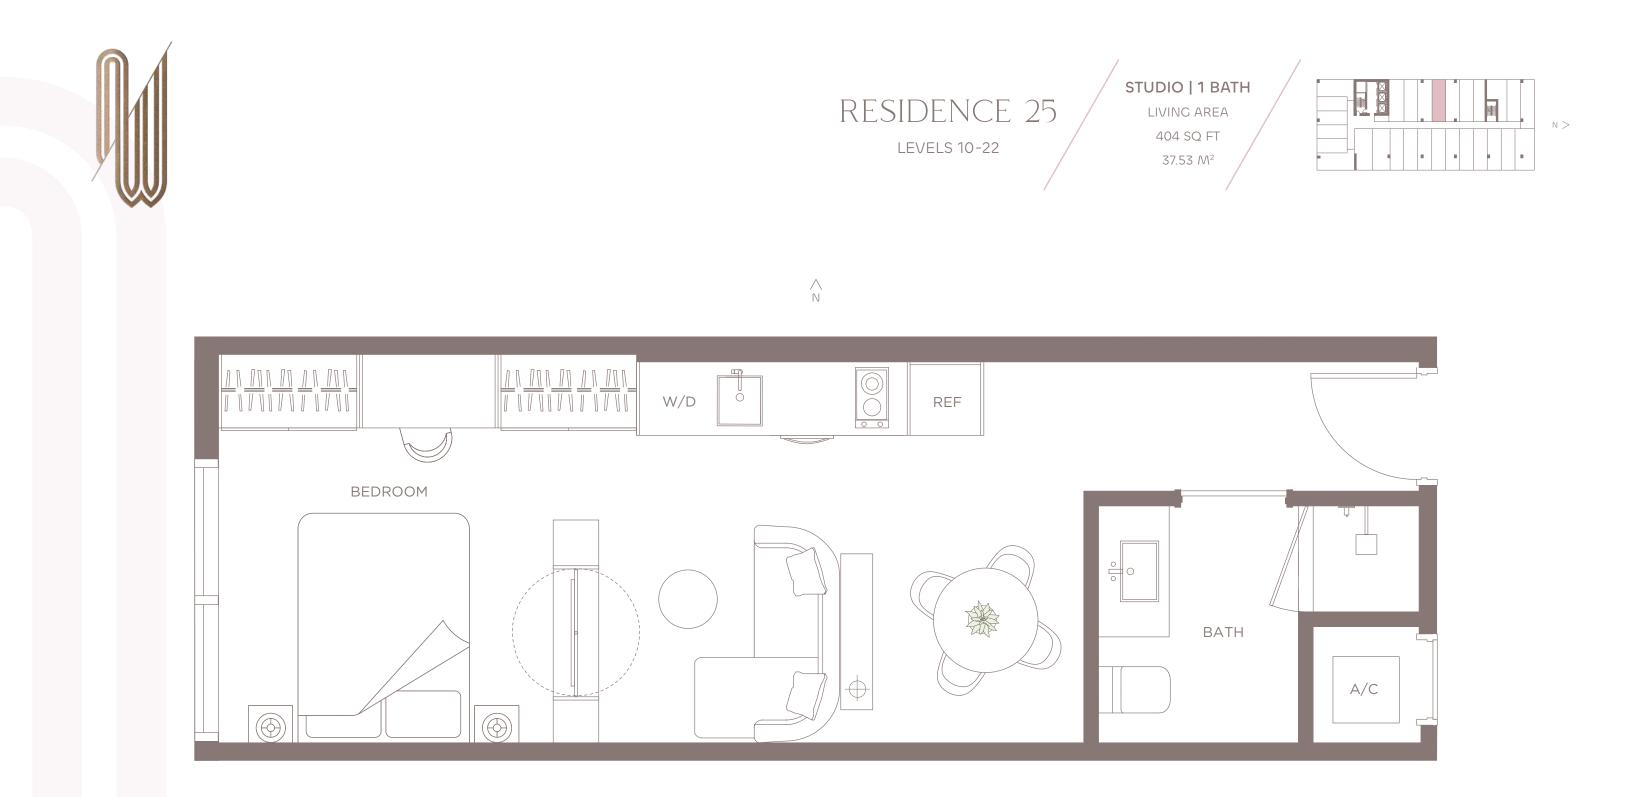

HAT WOULD BE DETERMINED BY USING THE DESCRIPTION AND DEFINITION OF THE UNIT. STATED SOLARE FOOTAGES ARE RANGES FOR A PARTICULAR UNIT STORE OF THE UNIT SET FORTH IN THE DECLARATION OF CONDOMINIUM (WHICH GENERALLY ONLY INCLUDES) THE AREA THAT WOULD BE DETERMINED BY USING THE DESCRIPTION AND DEFINITION OF THE UNIT. STATES ON DECORVING WALLS AND DECARATION OF CONDOMINIUM (WHICH GENERALLY ONLY INCLUDES) THE AREA THAT WOULD BE DETERMINED BY USING THE DESCLARATION OF CONDOMINIUM (WHICH GENERALLY ONLY INCLUDES) THE RESIDENCES. THE RESULT ON THE DESCLARATION OF CONDOMINIUM (WHICH GENERALLY ONLY INCLUDES) THE DESCLARATION OF CONDOMINIUM (WHICH CENTRAL RAND REPORTARE OF THE UNIT AS DEFINED IN THE DECLARATION OF CONDOMIN

















## RESIDENCE 24 LEVELS 10-22





## RESIDENCE 25 LEVELS 10-22