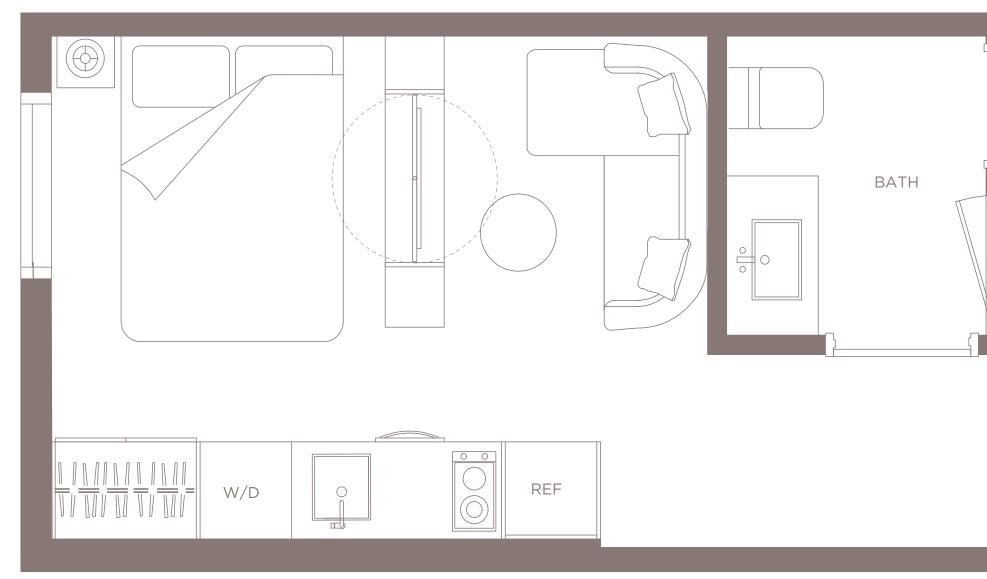

STUDIO | 1 BATH LIVING AREA 511 SQ FT 47.47 M<sup>2</sup>

 $\wedge$ 

CARL REPRESENTATIONS CANNOT BE RELIED UPON AS CORRECTLY STATING THE REPRESENTATIONS OF THE DEVELOPER. FOR CORRECT REPRESENTATIONS, MAKE REFERENCE TO THIS BROCHURE AND TO THE DOCUMENTS REQUIRED BY SECTION 718.503, FLORIDA STATUTES, TO BE FURNISHED BY A DEVELOPER TO A BUYER OR LESSEE.