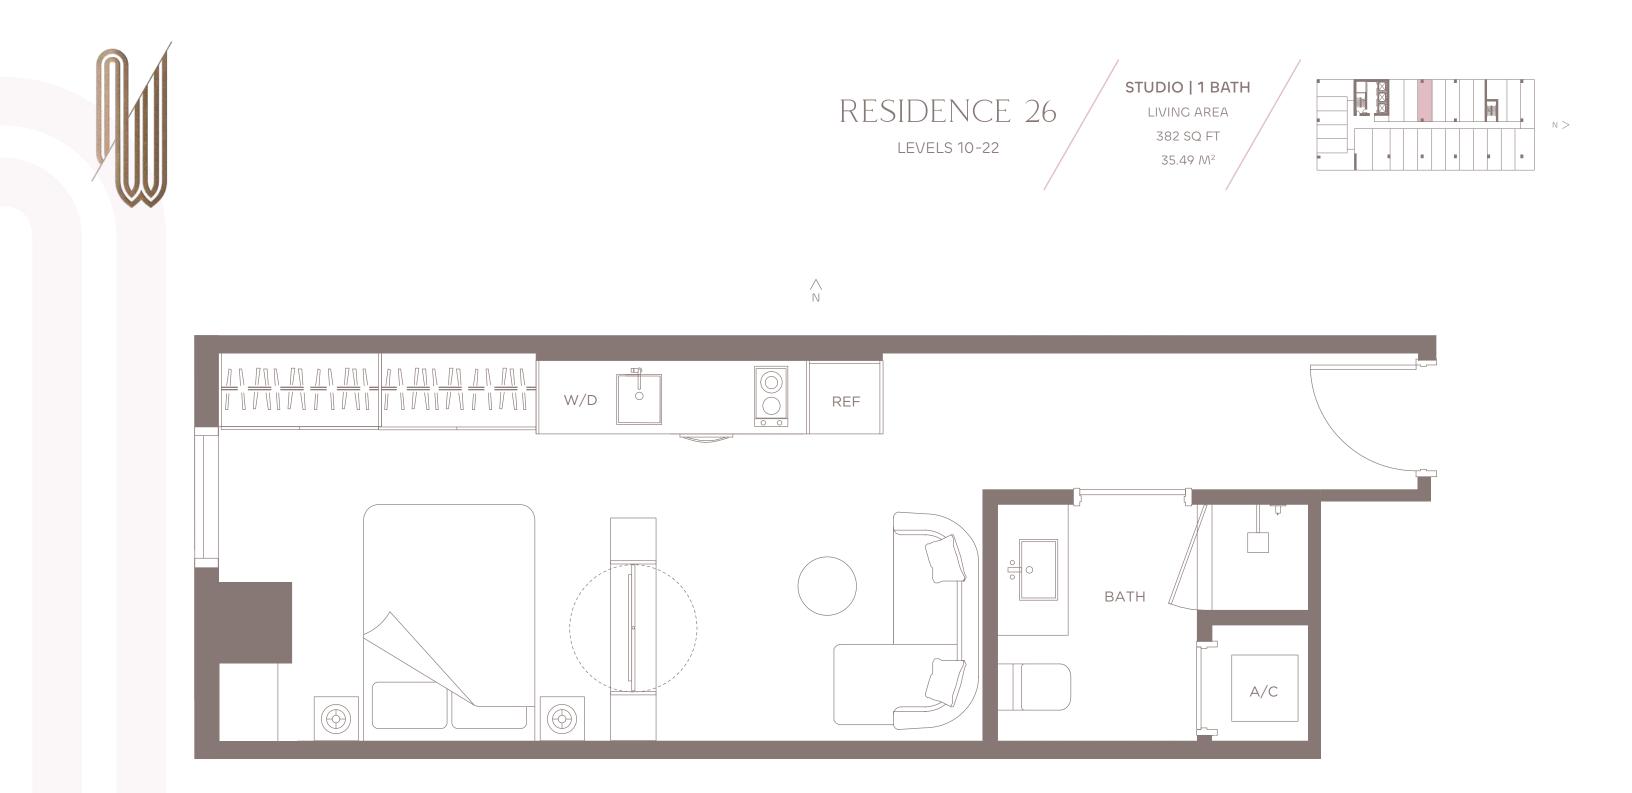

ULD BE DETERMINED BY USING THE DESCRIPTION AND DEFINITION OF THE UNIT. STATED SOLARE FOOTAGES ARE RANGES FOR A PARTICULAR UNIT STORE OF THE UNIT SET FORTH IN THE DECLARATION OF CONDOMINIUM (WHICH GENERALLY ONLY INCLUDES) THE AREA THAT WOULD BE DETERMINED BY USING THE DESCRIPTION AND DEFINITION OF THE UNIT. STATES ON DECORVING WALLS AND DECARATION OF CONDOMINIUM (WHICH GENERALLY ONLY INCLUDES) THE AREA THAT WOULD BE DETERMINED BY USING THE DESCLARATION OF CONDOMINIUM (WHICH GENERALLY ONLY INCLUDES) THE RESIDENCES. THE RESULT ON THE DESCLARATION OF CONDOMINIUM (WHICH GENERALLY ONLY INCLUDES) THE DESCLARATION OF CONDOMINIUM (WHICH CENTRAL RAND REPORTARE OF THE UNIT AS DEFINED IN THE DECLARATION OF CONDOMIN

















## RESIDENCE 24 LEVELS 10-22





## RESIDENCE 25 LEVELS 10-22