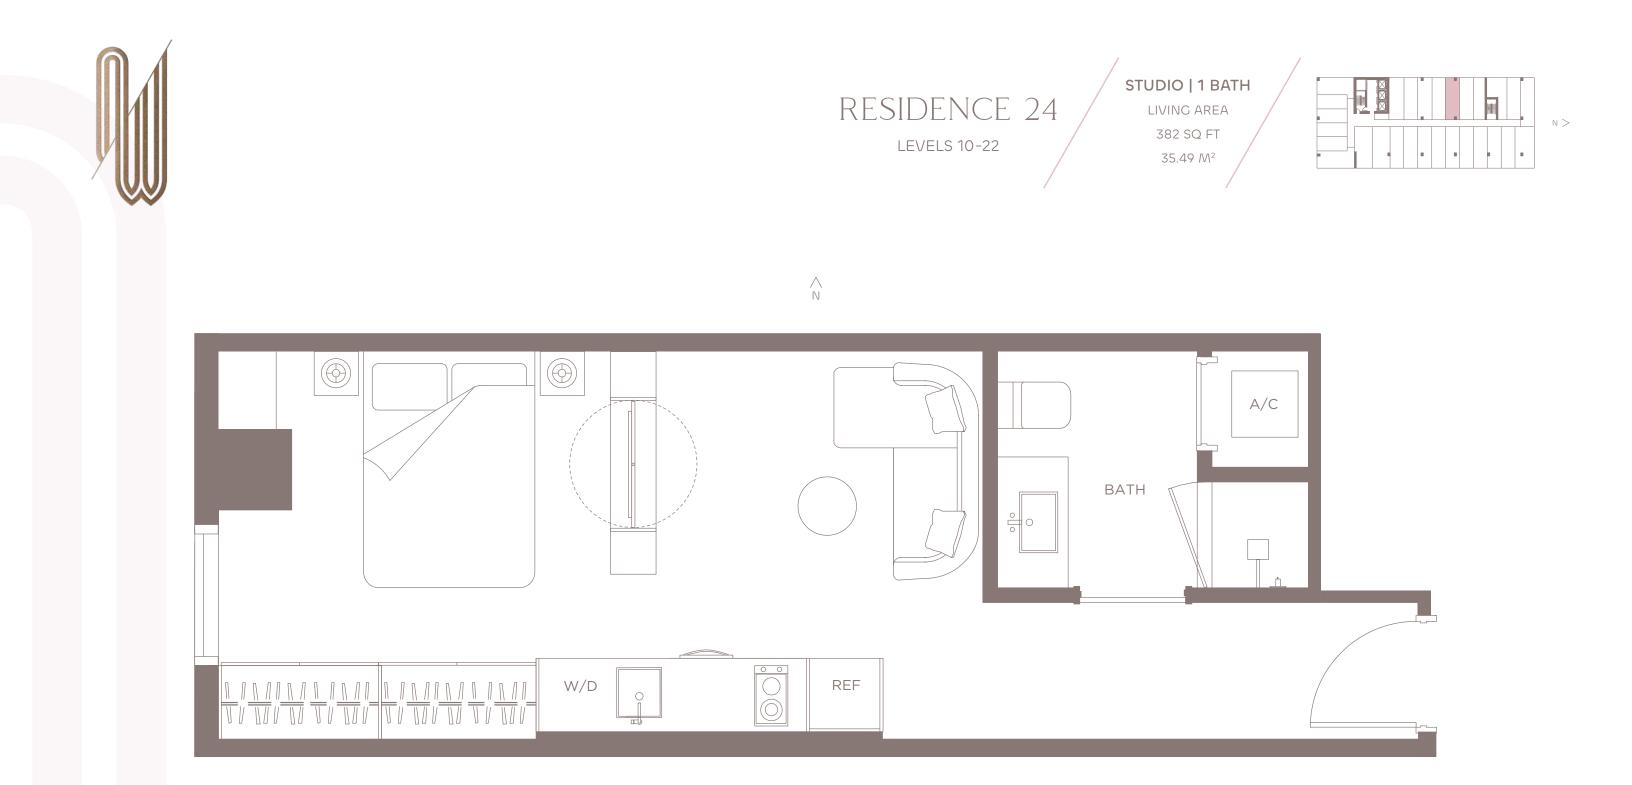

ENERALLY ONLY INCLUDES) THE AREA THAT WOULD BE DETERMINED BY USING THE DESCRIPTION AND DEFINITION OF THE UNIT. STATED SOLARE FOOTAGES ARE RANGES FOR A PARTICULAR UNIT STORE OF THE UNIT SET FORTH IN THE DECLARATION OF CONDOMINIUM (WHICH GENERALLY ONLY INCLUDES) THE AREA THAT WOULD BE DETERMINED BY USING THE DESCRIPTION AND DEFINITION OF THE UNIT. STATES ON DECORVING WALLS AND DECARATION OF CONDOMINIUM (WHICH GENERALLY ONLY INCLUDES) THE AREA THAT WOULD BE DETERMINED BY USING THE DESCLARATION OF CONDOMINIUM (WHICH GENERALLY ONLY INCLUDES) THE RESIDENCES. THE RESULT ON THE DESCLARATION OF CONDOMINIUM (WHICH GENERALLY ONLY INCLUDES) THE DESCLARATION OF CONDOMINIUM (WHICH CENTRAL RAND REPORTARE OF THE UNIT AS DEFINED IN THE DECLARATION OF CONDOMIN

















## RESIDENCE 24 LEVELS 10-22





## RESIDENCE 25 LEVELS 10-22