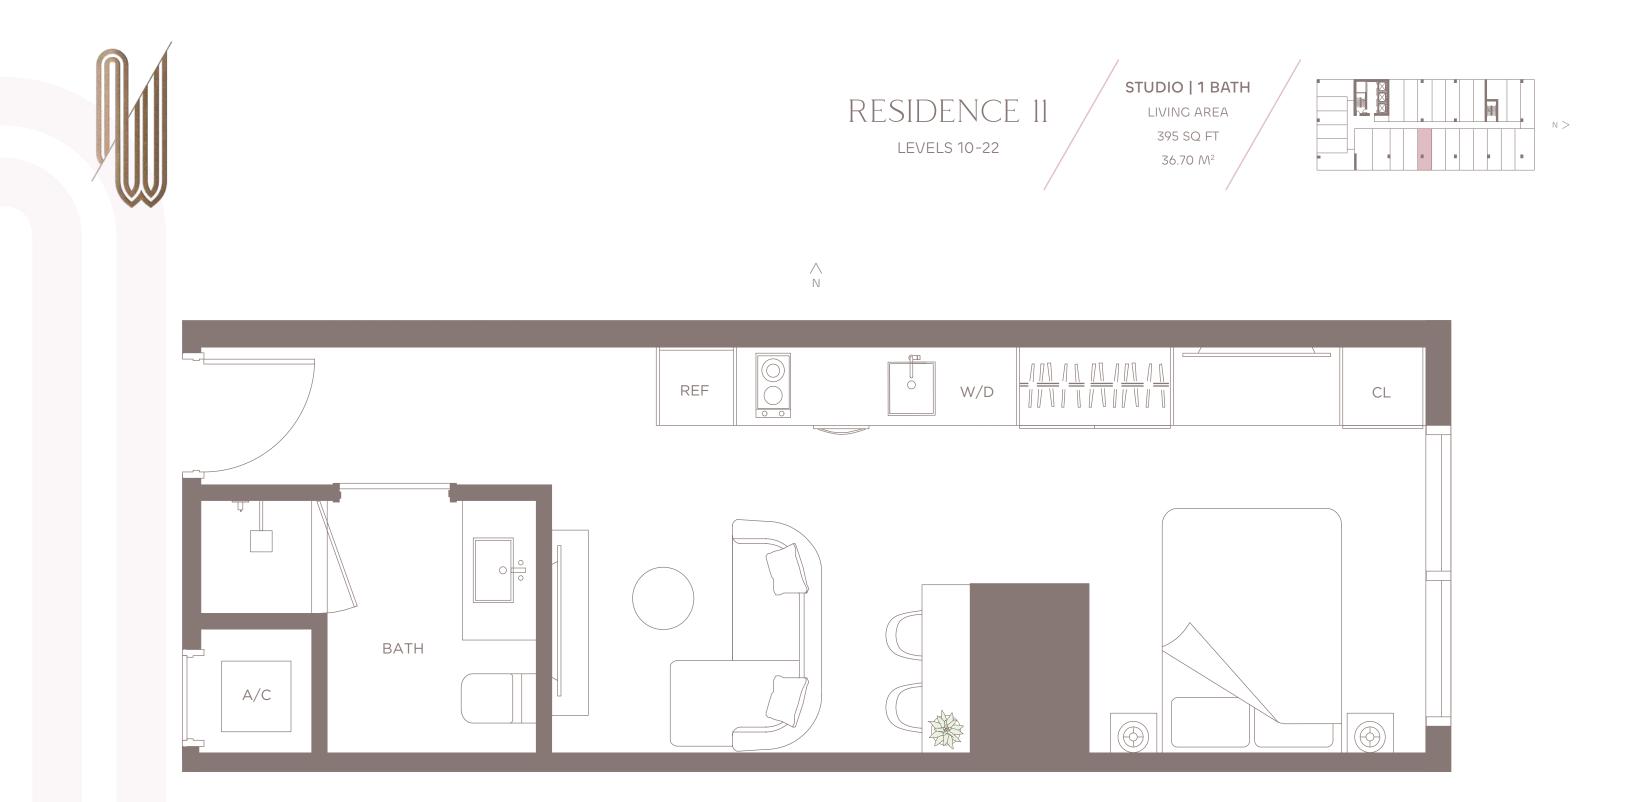

LD BE DETERMINED BY USING THE DESCRIPTION OF CONDOMINIUM (UNITS', STATED SQUARE FOOTAGES ARE RANGES FOR A PARTICULAR UNIT TYPE AND ARE MEASURED TO THE EXTERIOR BOUNDARIES OF THE EXTERIOR WALLS AND THE DESCRIPTION AND DEPICITACTARE LARGER THAN THE AREA THAT WOULD BE DETERMINED BY USING THE DESCRIPTION OF CONDOMINIUM (UNITS', STATED SQUARE FOOTAGES ARE RANGES FOR A PARTICULAR UNIT SECTION AND ARE FORTAGE REFLECTED HERE. ALL DEPICITORS OF THE DESCLARATION OF CONDOMINIUM (UNITS', STATED SQUARE FOOTAGE ARE APERICAL Y ONLY ARE CONCEPTUAL ONES, SOFFITS, FLOOR AND ONE ARE FOOTAGE ARE APEROXIMATE. SOFTEME THE SINCLUDED WITH THE PURNISHINGS AND DECOR ILL DESCRIPTION AND ANY ADDEND ATTERETOR FOOTAGE ARE APPROXIMATE. WITH SPECIFIC AND ANY ADARY WITH SPECIFIC ANT THE REAST POINTS OF EACH GIVEN TH







NO FEDERALAGENCY HAS JUDGED THE MERITS OR VALUE, IF ANY, OF THIS PROPERTY. THIS IS NOT AN OFFER TO SELL, OR SOLICITATION OF OFFERS TO BUY, THE CONDOMINIUM UNITS IN STATES WHERE SUCH OFFER OR SOLICITATION CANNOT BE MADE. THESE DRAWINGS ARE CONCEPTUAL ONLY AND ARE FOR THE CONVENIENCE OF REFERENCE. THEY SHOULD NOT BE RELIED UPON AS REPRESENTATIONS, EXPRESS OR IMPLIED, OF THE FINAL DETAIL OF THE RESIDENCES. UNITS SHOWN ARE EXAMPLES OF UNIT TYPES AND MAY NOT DEPICT ACTUAL UNITS. STATED SQUARE FOOTAGES ARE RANGES FOR A PARTICULAR UNIT TYPE AND ARE MEASURED TO THE EXTERIOR BOUNDARIES OF THE EXTERIOR WALLS AND THE CENTERIUNE OF UNIT TYPES AND MAY NOT DEPICT ACTUAL UNITS. STATED SQUARE FOOTAGES ARE RANGES FOR A PARTICULAR UNIT TYPE AND ARE MEASURED TO THE EXTERIOR BOUNDARIES OF THE EXTERIOR WALLS