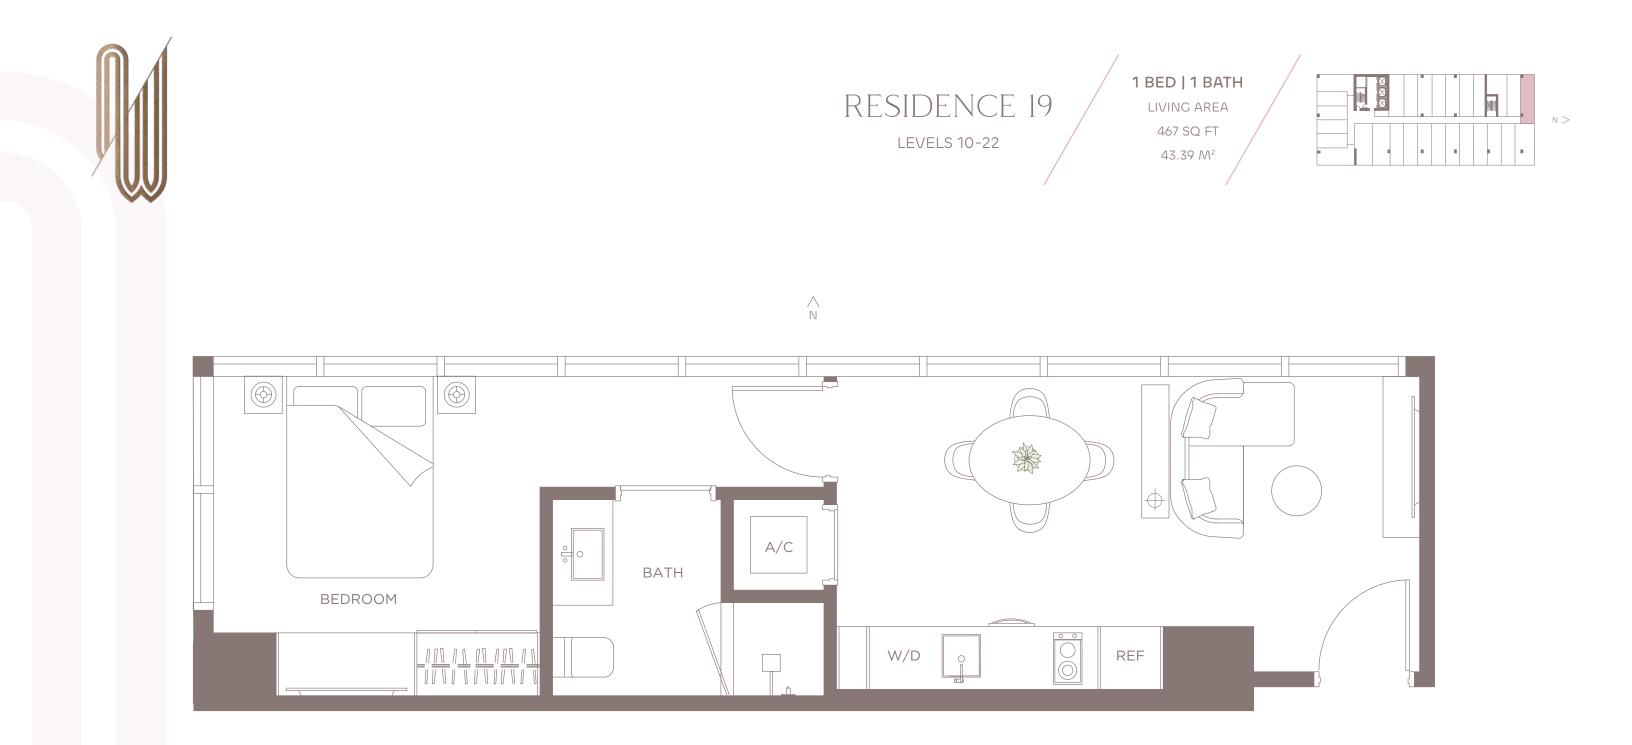

RELIED UPON AS REPRESENTATIONS, EXPRESS OR IMPLIED, OF THE FINAL DETAIL OF THE RESIDENCES. UNITS SHOWN ARE EXAMPLES OF UNIT TYPES AND MAY NOT DEPICT ACTUAL UNITS. STATED SQUARE FOOTAGES ARE RANGES FOR A PARTICULAR UNIT TYPE AND ARE MEASURED TO THE EXTERIOR BOUNDARIES OF THE EXTERIOR WALLS AND THE CENTERLINE OF INTERIOR DEMISING WALLS AND IN FACT ARE LARGER THAN THE REATHAT WOULD BE DETERMINED BY USING THE DESCRIPTION AND DEFINITION OF THE "UNIT" SET FORTH IN THE DECLARATION OF CONDOMINIUM (WINTS'S FOOTAGE REFLECTED HERE. ALL DEPICITIONS OF APPRILAVON DI THE DECLARATION OF CONDOMINIUM (WINTS'S FORTH IN THE DECLARATION OF CONDOMINIUM (WINT'S'S FORTH IN THE PURCHASE OF THE WALLS AND IS ESS THAN THE SQUARE FOOTAGE ARE APPROXIMATE. YOU WALLS AND THE PURCHASE OF THE UNIT'S ESTHAN THE SCHA















## RESIDENCE 21 LEVELS 10-22



## RESIDENCE 21 LEVELS 10-22

STUDIO | 1 BATH LIVING AREA 405 SQ FT 37.63 M<sup>2</sup>



CANNOT BE RELIED UPON AS CORRECTLY STATING THE REPRESENTATIONS OF THE DEVELOPER. FOR CORRECT REPRESENTATIONS, MAKE REFERENCE TO THIS BROCHURE AND TO THE DOCUMENTS REQUIRED BY SECTION 718.503, FLORIDA STATUTES, TO BE FURNISHED BY A DEVELOPER TO A BUYER OR LESSEE.

NO FEDERALAGENCY HAS JUDGED THE MERITS OR VALUE, IF ANY, OF THIS PROPERTY. THIS IS NOT AN OFFER TO SELL, OR SOLICITATION OF OFFERS TO BUY, THE CONDOMINIUM UNITS IN STATES WHERE SUCH OFFER OR SOLICITATION CANNOT BE MADE. THESE DRAWINGS ARE CONCEPTUAL ONLY AND ARE FOR THE CONVENIENCE OF REFERENCE. THEY SHOULD NOT BE RELIED UPON AS REPRESENTATIONS, EXPRESS OR IMPLIED, OF THE FINAL DETAIL OF THE RESIDENC