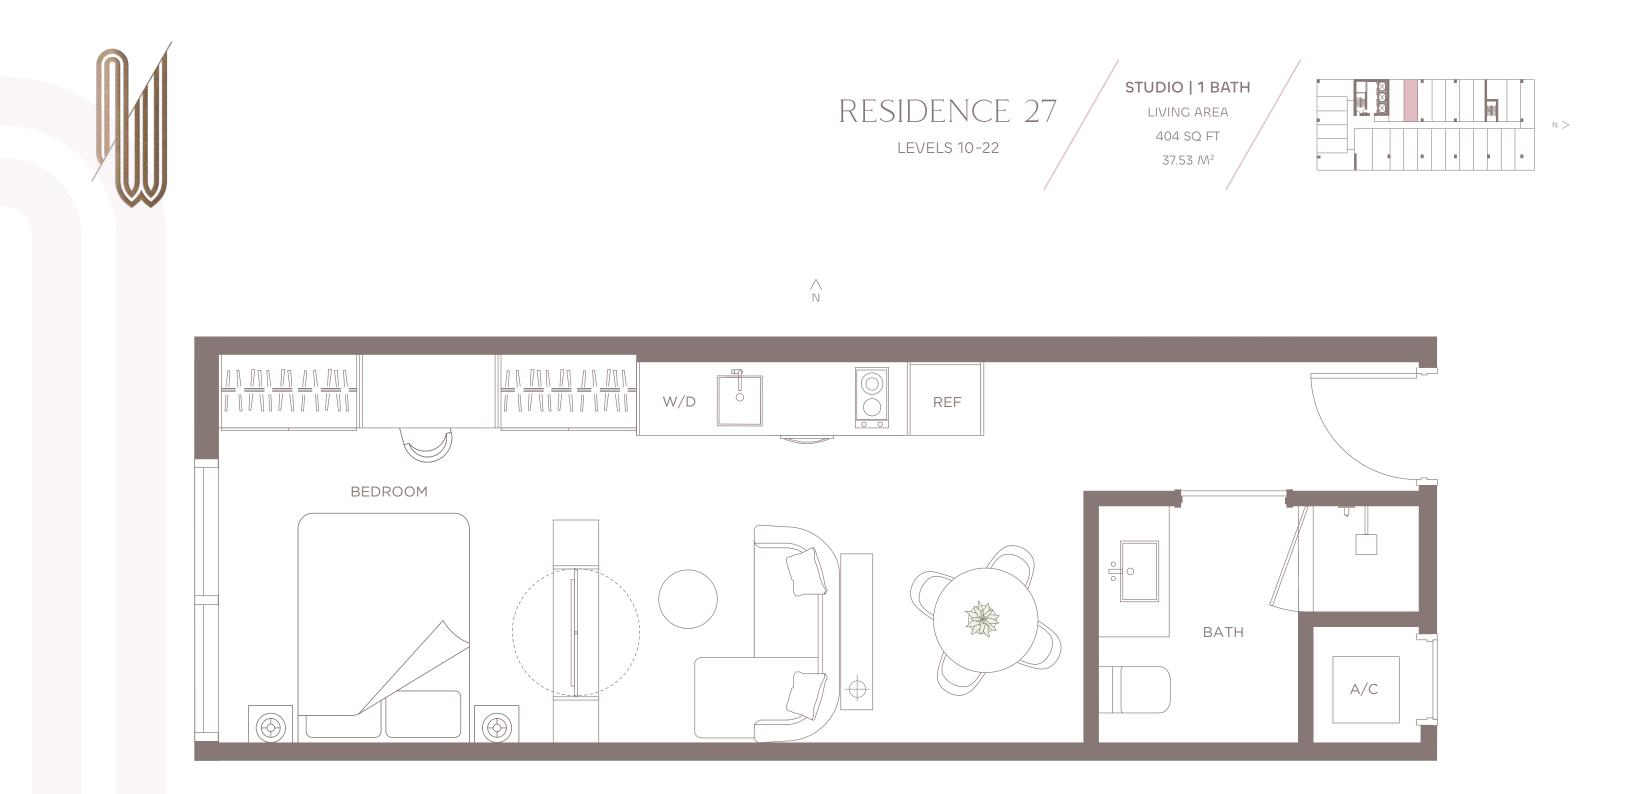

DETERMINED BY USING THE DESCRIPTION AND DEFINITION OF THE UNIT. STATED SOLARE FOOTAGES ARE RANGES FOR A PARTICULAR UNIT STORE OF THE UNIT SET FORTH IN THE DECLARATION OF CONDOMINIUM (WHICH GENERALLY ONLY INCLUDES) THE AREA THAT WOULD BE DETERMINED BY USING THE DESCRIPTION AND DEFINITION OF THE UNIT. STATES ON DECORVING WALLS AND DECARATION OF CONDOMINIUM (WHICH GENERALLY ONLY INCLUDES) THE AREA THAT WOULD BE DETERMINED BY USING THE DESCLARATION OF CONDOMINIUM (WHICH GENERALLY ONLY INCLUDES) THE RESIDENCES. THE RESULT ON THE DESCLARATION OF CONDOMINIUM (WHICH GENERALLY ONLY INCLUDES) THE DESCLARATION OF CONDOMINIUM (WHICH CENTRAL RAND REPORTARE OF THE UNIT AS DEFINED IN THE DECLARATION OF CONDOMIN

















## RESIDENCE 24 LEVELS 10-22





## RESIDENCE 25 LEVELS 10-22