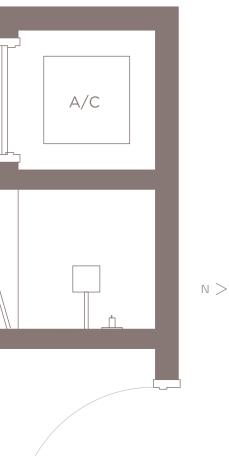

STUDIO | 1 BATH LIVING AREA 511 SQ FT 47.47 M<sup>2</sup>

 $\wedge$ 

CARL REPRESENTATIONS CANNOT BE RELIED UPON AS CORRECTLY STATING THE REPRESENTATIONS OF THE DEVELOPER. FOR CORRECT REPRESENTATIONS, MAKE REFERENCE TO THIS BROCHURE AND TO THE DOCUMENTS REQUIRED BY SECTION 718.503, FLORIDA STATUTES, TO BE FURNISHED BY A DEVELOPER TO A BUYER OR LESSEE.