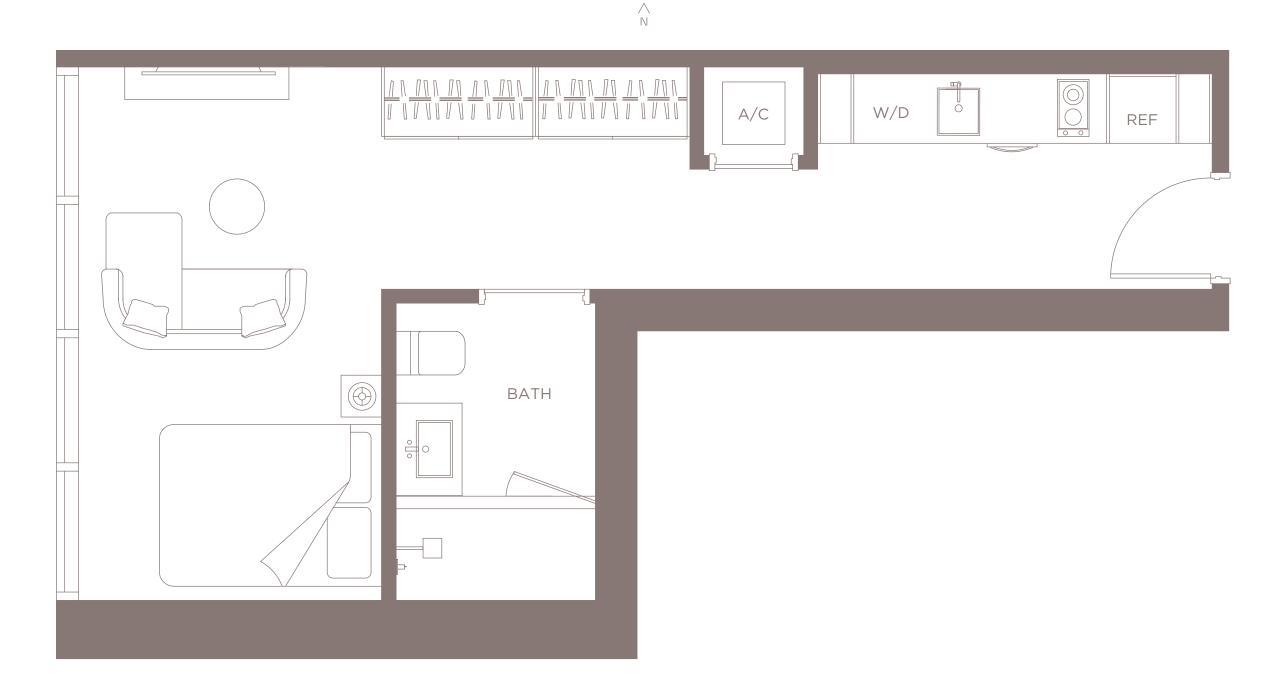

AND MAY NOT DEPICT ACTUAL UNITS. STATED SQUARE FOOTAGES ARE RANGES FOR A PARTICULAR UNIT TYPE AND ARE MEASURED TO THE EXTERIOR BOUNDARIES OF THE EXTERIOR WALLS AND THE CENTERLINE OF INTERIOR DEMISING WALLS AND IN FACT ARE LARGER THAN THE REATHAT WOULD BE DETERMINED BY USING THE DESCRIPTION AND DEFINITION OF THE "UNIT" SET FORTH IN THE DECLARATION OF CONDOMINIUM (WINTS'S FOOTAGE REFLECTED HERE. ALL DEPICITIONS OF APPRILAVON DI THE DECLARATION OF CONDOMINIUM (WINTS'S FORTH IN THE DECLARATION OF CONDOMINIUM (WINT'S'S FORTH IN THE PURCHASE OF THE WALLS AND IS ESS THAN THE SQUARE FOOTAGE ARE APPROXIMATE. YOU WALLS AND THE PURCHASE OF THE UNIT'S ESTHAN THE SCHA















## RESIDENCE 21 LEVELS 10-22



## RESIDENCE 21 LEVELS 10-22

STUDIO | 1 BATH LIVING AREA 405 SQ FT 37.63 M<sup>2</sup>



CANNOT BE RELIED UPON AS CORRECTLY STATING THE REPRESENTATIONS OF THE DEVELOPER. FOR CORRECT REPRESENTATIONS, MAKE REFERENCE TO THIS BROCHURE AND TO THE DOCUMENTS REQUIRED BY SECTION 718.503, FLORIDA STATUTES, TO BE FURNISHED BY A DEVELOPER TO A BUYER OR LESSEE.

NO FEDERALAGENCY HAS JUDGED THE MERITS OR VALUE, IF ANY, OF THIS PROPERTY. THIS IS NOT AN OFFER TO SELL, OR SOLICITATION OF OFFERS TO BUY, THE CONDOMINIUM UNITS IN STATES WHERE SUCH OFFER OR SOLICITATION CANNOT BE MADE. THESE DRAWINGS ARE CONCEPTUAL ONLY AND ARE FOR THE CONVENIENCE OF REFERENCE. THEY SHOULD NOT BE RELIED UPON AS REPRESENTATIONS, EXPRESS OR IMPLIED, OF THE FINAL DETAIL OF THE RESIDENCES. UNITS SHOWN ARE EXAMPLES OF UNIT TYPES AND MAY NOT DEPICT ACTUAL UNITS. STATED SOLARE FOOTAGES ARE RANGES FOR A PARTICULAR UNIT