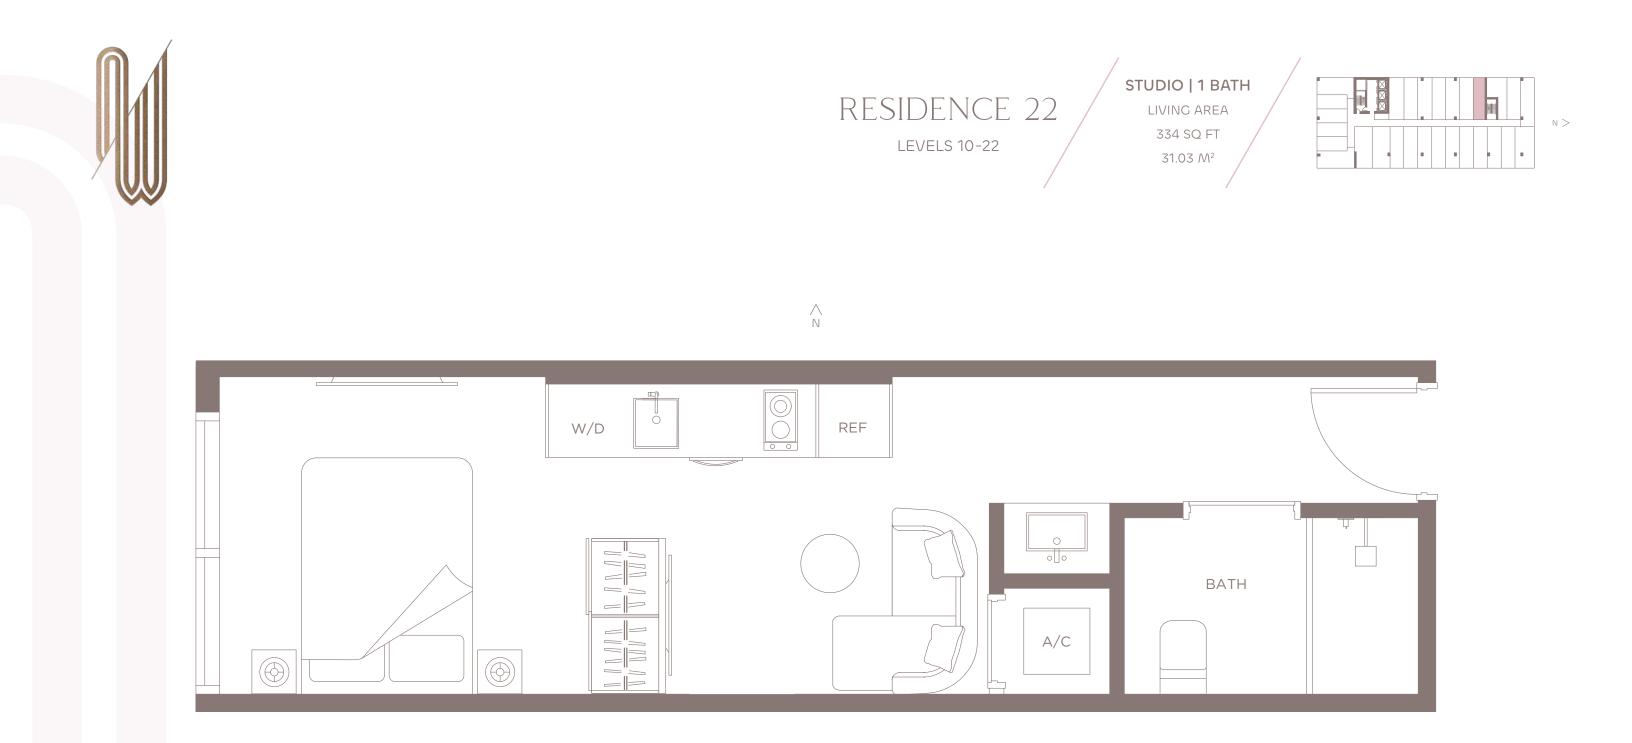

THE DECLARATION OF CONDOMINIUM (WHICH GENERALLY ONLY INCLUDES) THE AREA THAT WOULD BE DETERMINED BY USING THE DESCRIPTION AND DEFINITION OF THE UNIT. STATED SOLARE FOOTAGES ARE RANGES FOR A PARTICULAR UNIT STORE OF THE UNIT SET FORTH IN THE DECLARATION OF CONDOMINIUM (WHICH GENERALLY ONLY INCLUDES) THE AREA THAT WOULD BE DETERMINED BY USING THE DESCRIPTION AND DEFINITION OF THE UNIT. STATES ON DECORVING WALLS AND DECARATION OF CONDOMINIUM (WHICH GENERALLY ONLY INCLUDES) THE AREA THAT WOULD BE DETERMINED BY USING THE DESCLARATION OF CONDOMINIUM (WHICH GENERALLY ONLY INCLUDES) THE RESIDENCES. THE RESULT ON THE DESCLARATION OF CONDOMINIUM (WHICH GENERALLY ONLY INCLUDES) THE DESCLARATION OF CONDOMINIUM (WHICH CENTRAL RAND REPORTARE OF THE UNIT AS DEFINED IN THE DECLARATION OF CONDOMIN

















## RESIDENCE 24 LEVELS 10-22





## RESIDENCE 25 LEVELS 10-22