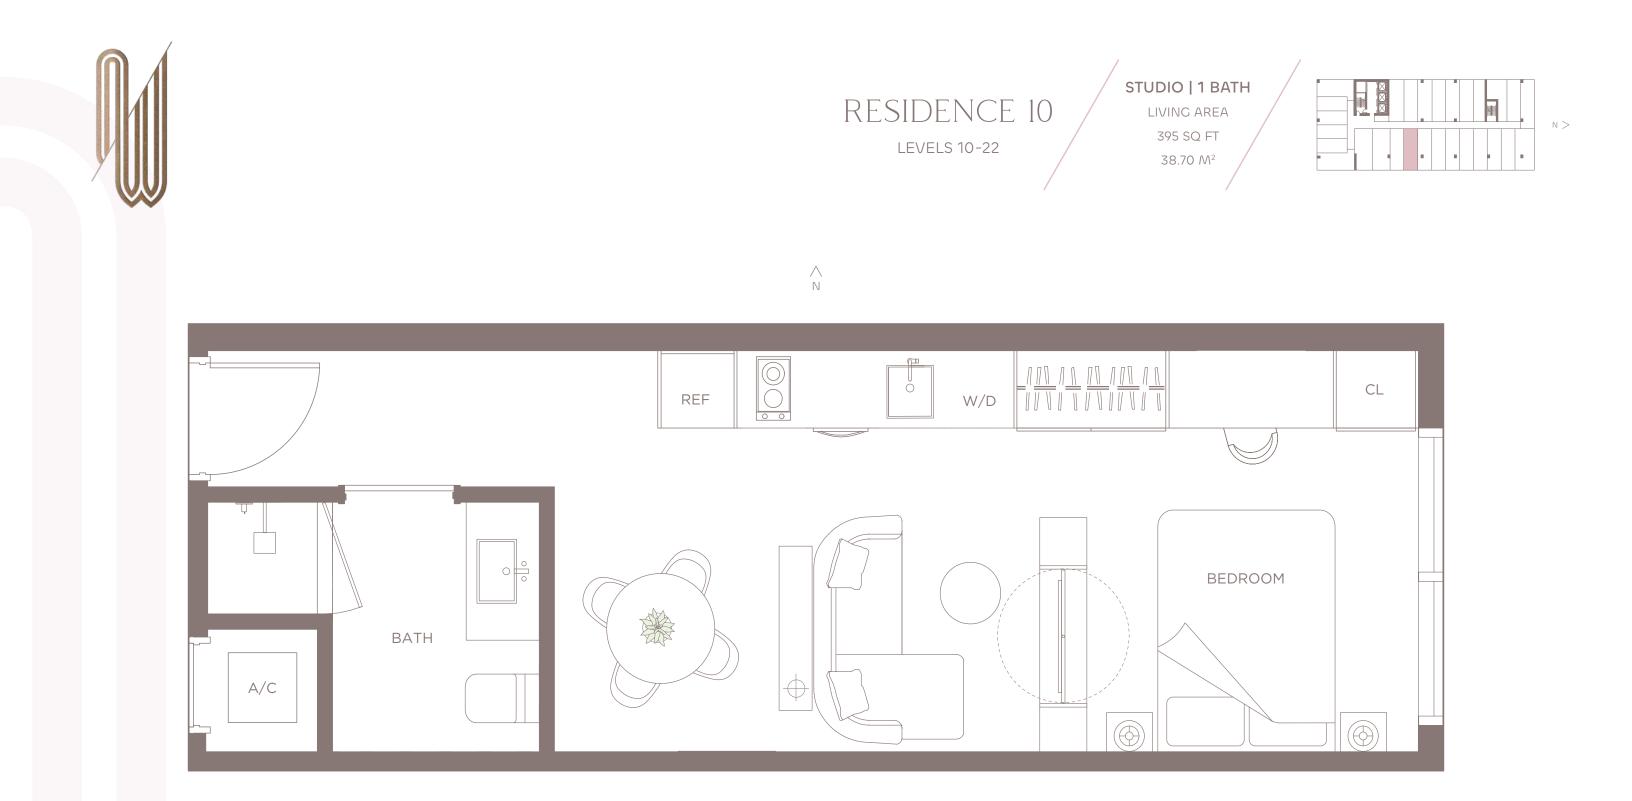

BE DETERMINED BY USING THE DESCRIPTION OF CONDOMINIUM (UNITS', STATED SQUARE FOOTAGES ARE RANGES FOR A PARTICULAR UNIT TYPE AND ARE MEASURED TO THE EXTERIOR BOUNDARIES OF THE EXTERIOR WALLS AND THE DESCRIPTION AND DEPICITACTARE LARGER THAN THE AREA THAT WOULD BE DETERMINED BY USING THE DESCRIPTION OF CONDOMINIUM (UNITS', STATED SQUARE FOOTAGES ARE RANGES FOR A PARTICULAR UNIT SECTION AND ARE FORTAGE REFLECTED HERE. ALL DEPICITORS OF THE DESCLARATION OF CONDOMINIUM (UNITS', STATED SQUARE FOOTAGE ARE APERICAL Y ONLY ARE CONCEPTUAL ONES, SOFFITS, FLOOR AND ONE ARE FOOTAGE ARE APEROXIMATE. SOFTEME THE SINCLUDED WITH THE PURNISHINGS AND DECOR ILL DESCRIPTION AND ANY ADDEND ATTERETOR FOOTAGE ARE APPROXIMATE. WITH SPECIFIC AND ANY ADARY WITH SPECIFIC ANT THE REAST POINTS OF EACH GIVEN TH









NO FEDERALAGENCY HAS JUDGED THE MERITS OR VALUE, IF ANY, OF THIS PROPERTY. THIS IS NOT AN OFFER TO SELL, OR SOLICITATION OF OFFERS TO BUY, THE CONDOMINIUM UNITS IN STATES WHERE SUCH OFFER OR SOLICITATION CANNOT BE MADE. THESE DRAWINGS ARE CONCEPTUAL ONLY AND ARE FOR THE CONVENIENCE OF REFERENCE. THEY SHOULD NOT BE RELIED UPON AS REPRESENTATIONS, EXPRESS OR IMPLIED, OF THE FINAL DETAIL OF THE RESIDENCES. UNITS SHOWN ARE EXAMPLES OF UNIT TYPES AND MAY NOT DEPICT ACTUAL UNITS. STATED SQUARE FOOTAGES ARE RANGES FOR A PARTICULAR UNIT TYPE AND ARE MEASURED TO THE EXTERIOR BOUNDARIES OF THE EXTERIOR WALLS AND THE CENTERIUNE OF UNIT TYPES AND MAY NOT DEPICT ACTUAL UNITS. STATED SQUARE FOOTAGES ARE RANGES FOR A PARTICULAR UNIT TYPE AND ARE MEASURED TO THE EXTERIOR BOUNDARIES OF THE EXTERIOR WALLS