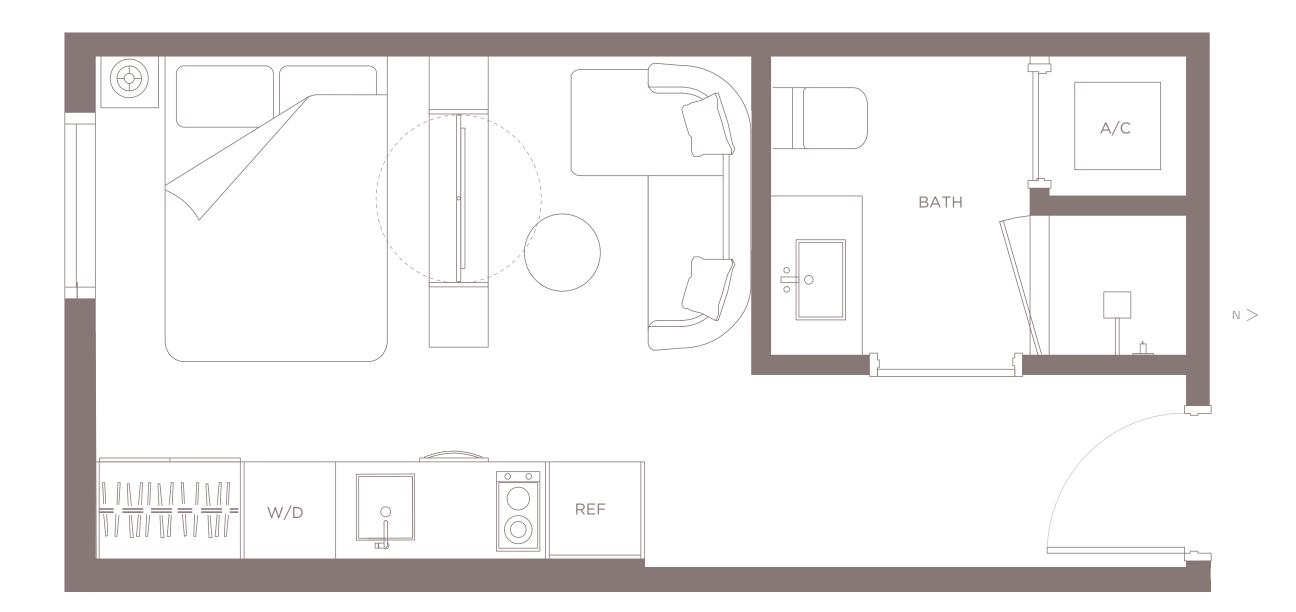

## RESIDENCE 13 LEVESL 10-22

STUDIO | 1 BATH LIVING AREA 395 SQ FT 36.70 M<sup>2</sup>

CARL REPRESENTATIONS CANNOT BE RELIED UPON AS CORRECTLY STATING THE REPRESENTATIONS OF THE DEVELOPER. FOR CORRECT REPRESENTATIONS, MAKE REFERENCE TO THIS BROCHURE AND TO THE DOCUMENTS REQUIRED BY SECTION 718.503, FLORIDA STATUTES, TO BE FURNISHED BY A DEVELOPER TO A BUYER OR LESSEE.